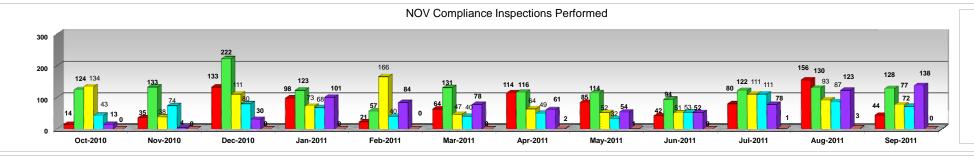

## NOTICE OF VIOLATION (NOV) COMPLIANCE INSPECTIONS PERFORMED FOR BUILDING CODE VIOLATIONS FY 2010-2011

|                                                                                                                                                             | Oct-2010 | Nov-2010 | Dec-2010 | Ian-2011 | Feb-2011 | Mar-2011 | Apr-2011 | May-2011 | Jun-2011 | Jul-2011 | Aug-2011 | Sep-2011 |
|-------------------------------------------------------------------------------------------------------------------------------------------------------------|----------|----------|----------|----------|----------|----------|----------|----------|----------|----------|----------|----------|
| NOV Compliance Inspections Completed in the reported month - Building                                                                                       | 14       | 35       | 133      | 98       | 21       | 64       | 114      | 85       | 42       | 80       | 156      | 44       |
| NOV Compliance Inspections Completed in the reported month - Roofing                                                                                        | 124      | 133      | 222      | 123      | 57       | 131      | 116      | 114      | 94       | 122      | 130      | 128      |
| NOV Compliance Inspections Completed in the reported month - Electrical                                                                                     | 134      | 38       | 111      | 73       | 166      | 47       | 64       | 52       | 51       | 111      | 93       | 77       |
| NOV Compliance Inspections Completed in the reported month - Mechanical                                                                                     | 43       | 74       | 80       | 68       | 40       | 40       | 49       | 32       | 53       | 111      | 87       | 72       |
| NOV Compliance Inspections Completed in the reported month - Plumbing                                                                                       | 13       | 4        | 30       | 101      | 84       | 78       | 61       | 54       | 52       | 78       | 123      | 138      |
| NOV Compliance Inspections Completed in the reported month - Unsafe Structures *                                                                            | 2        | 11       | 81       | 41       | 8        | 17       | 13       | 8        | 4        | 2        | 3        | 3        |
| NOV Compliance Inspections Completed in the reported month - Unknown                                                                                        | 0        | 0        | 0        | 0        | 0        | 0        | 2        | 1        | 0        | 1        | 3        | 0        |
| NOV Compliance Inspections Completed in the reported month                                                                                                  | 330      | 295      | 657      | 504      | 376      | 377      | 419      | 346      | 296      | 505      | 595      | 462      |
| Average days between NOV Compliance Inspection Requested and NOV Compliance Inspection Completed for cases inspected during the month - Building            | 74       | 55       | 82       | 72       | 20       | 61       | 45       | 44       | 23       | 38       | 55       | 21       |
| Average days between NOV Compliance Inspection Requested and NOV Compliance Inspection Completed for cases inspected during the month - Roofing             | 45       | 20       | 44       | 13       | 6        | 14       | 14       | 19       | 33       | 20       | 26       | 20       |
| Average days between NOV Compliance Inspection Requested and NOV Compliance Inspection Completed for cases inspected during the month - Electrical          | 217      | 158      | 141      | 101      | 163      | 97       | 87       | 49       | 71       | 193      | 188      | 88       |
| Average days between NOV Compliance Inspection Requested and NOV Compliance Inspection Completed for cases inspected during the month - Mechanical          | 10       | 31       | 33       | 23       | 14       | 15       | 101      | 39       | 17       | 76       | 28       | 23       |
| Average days between NOV Compliance Inspection Requested and NOV Compliance Inspection Completed for cases inspected during the month - Plumbing            | 33       | 85       | 98       | 206      | 236      | 144      | 176      | 66       | 152      | 113      | 75       | 97       |
| Average days between NOV Compliance Inspection Requested and NOV Compliance Inspection Completed for cases inspected during the month - Unsafe Structures * | 1        | 109      | 46       | 39       | 42       | 33       | 11       | 9        | 81       | 9        | 2        | 113      |
| Average days between NOV Compliance Inspection Requested and NOV Compliance Inspection Completed for cases inspected during the month - Unknown Trade       | 0        | 0        | 0        | 0        | 0        | 0        | 5        | 0        | 0        | 351      | 113      | 0        |
| Average days between Compliance Inspection Requested and Compliance Inspection Completed for cases inspected during the month                               | 111      | 49       | 69       | 79       | 129      | 60       | 67       | 39       | 57       | 88       | 70       | 55       |

■NOV Compliance Inspections Completed in the reported month - Building

■NOV Compliance Inspections Completed in the reported month - Roofing

□ NOV Compliance Inspections Completed in the reported month - Electrical

NOV Compliance Inspections Completed in the reported month - Mechanical

 $\blacksquare\,\mbox{NOV}$  Compliance Inspections Completed in the reported month  $\,$  - Plumbing

■NOV Compliance Inspections Completed in the reported month - Unknown