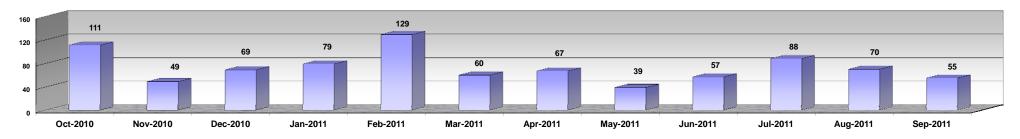

## NOTICE OF VIOLATION (NOV) COMPLIANCE INSPECTIONS PERFORMED FOR BUILDING CODE VIOLATIONS FY 2010-2011

|                                                                                                                                                             | Oct-2010 | Nov-2010 | Dec-2010 | Ian-2011 | Feb-2011 | Mar-2011 | Apr-2011 | May-2011 | Jun-2011 | Jul-2011 | Aug-2011 | Sep-2011 |
|-------------------------------------------------------------------------------------------------------------------------------------------------------------|----------|----------|----------|----------|----------|----------|----------|----------|----------|----------|----------|----------|
| NOV Compliance Inspections Completed in the reported month - Building                                                                                       | 14       | 35       | 133      | 98       | 21       | 64       | 114      | 85       | 42       | 80       | 156      | 44       |
| NOV Compliance Inspections Completed in the reported month - Roofing                                                                                        | 124      | 133      | 222      | 123      | 57       | 131      | 116      | 114      | 94       | 122      | 130      | 128      |
| NOV Compliance Inspections Completed in the reported month - Electrical                                                                                     | 134      | 38       | 111      | 73       | 166      | 47       | 64       | 52       | 51       | 111      | 93       | 77       |
| NOV Compliance Inspections Completed in the reported month - Mechanical                                                                                     | 43       | 74       | 80       | 68       | 40       | 40       | 49       | 32       | 53       | 111      | 87       | 72       |
| NOV Compliance Inspections Completed in the reported month - Plumbing                                                                                       | 13       | 4        | 30       | 101      | 84       | 78       | 61       | 54       | 52       | 78       | 123      | 138      |
| NOV Compliance Inspections Completed in the reported month - Unsafe Structures *                                                                            | 2        | 11       | 81       | 41       | 8        | 17       | 13       | 8        | 4        | 2        | 3        | 3        |
| NOV Compliance Inspections Completed in the reported month - Unknown                                                                                        | 0        | 0        | 0        | 0        | 0        | 0        | 2        | 1        | 0        | 1        | 3        | 0        |
| NOV Compliance Inspections Completed in the reported month                                                                                                  | 330      | 295      | 657      | 504      | 376      | 377      | 419      | 346      | 296      | 505      | 595      | 462      |
| Average days between NOV Compliance Inspection Requested and NOV Compliance Inspection Completed for cases inspected during the month - Building            | 74       | 55       | 82       | 72       | 20       | 61       | 45       | 44       | 23       | 38       | 55       | 21       |
| Average days between NOV Compliance Inspection Requested and NOV Compliance Inspection Completed for cases inspected during the month - Roofing             | 45       | 20       | 44       | 13       | 6        | 14       | 14       | 19       | 33       | 20       | 26       | 20       |
| Average days between NOV Compliance Inspection Requested and NOV Compliance Inspection Completed for cases inspected during the month - Electrical          | 217      | 158      | 141      | 101      | 163      | 97       | 87       | 49       | 71       | 193      | 188      | 88       |
| Average days between NOV Compliance Inspection Requested and NOV Compliance Inspection Completed for cases inspected during the month - Mechanical          | 10       | 31       | 33       | 23       | 14       | 15       | 101      | 39       | 17       | 76       | 28       | 23       |
| Average days between NOV Compliance Inspection Requested and NOV Compliance Inspection Completed for cases inspected during the month - Plumbing            | 33       | 85       | 98       | 206      | 236      | 144      | 176      | 66       | 152      | 113      | 75       | 97       |
| Average days between NOV Compliance Inspection Requested and NOV Compliance Inspection Completed for cases inspected during the month - Unsafe Structures * | 1        | 109      | 46       | 39       | 42       | 33       | 11       | 9        | 81       | 9        | 2        | 113      |
| Average days between NOV Compliance Inspection Requested and NOV Compliance Inspection Completed for cases inspected during the month - Unknown Trade       | 0        | 0        | 0        | 0        | 0        | 0        | 5        | 0        | 0        | 351      | 113      | 0        |
| Average days between Compliance Inspection Requested and Compliance Inspection Completed for cases inspected during the month                               | 111      | 49       | 69       | 79       | 129      | 60       | 67       | 39       | 57       | 88       | 70       | 55       |

Average days between Compliance Inspection Requested and Compliance Inspection Completed for cases inspected during the month