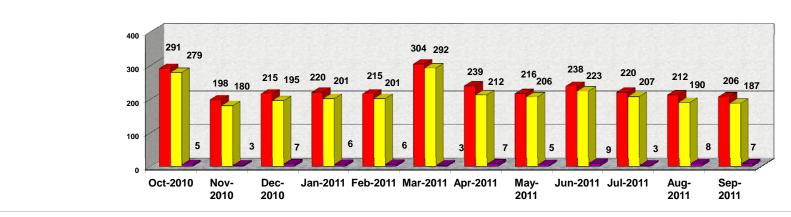

## **EXPIRED PERMIT VIOLATIONS CLOSED**

### FY 2010-2011

#### From October 2010 to September 2011

|                                                                    | Oct-2010 | Nov-2010 | Dec-2010 | Jan-2011 | Feb-2011 | Mar-2011 | Apr-2011 | May-2011 | Jun-2011 | Jul-2011 | Aug-2011 | Sep-2011 | YTD    |
|--------------------------------------------------------------------|----------|----------|----------|----------|----------|----------|----------|----------|----------|----------|----------|----------|--------|
| Total Permits Re-Issued                                            | 291      | 198      | 215      | 220      | 215      | 304      | 239      | 216      | 238      | 220      | 212      | 206      | 2774   |
| Total Expired Permits Resolved Prior to Opening a Complaint in BSS |          |          |          |          |          |          |          |          |          |          |          |          |        |
| System                                                             | 279      | 180      | 195      | 201      | 201      | 292      | 212      | 206      | 223      | 207      | 190      | 187      | 2573   |
| Total Expired Pemit Cases in BSS Closed Prior to Ticket Issuance   | 5        | 3        | 7        | 6        | 6        | 3        | 7        | 4        | 9        | 3        | 8        | 7        | 69     |
|                                                                    | 3        | 3        | ,        |          | U        | 3        | ,        | 3        | ,        | 3        | 0        | ,        | 07     |
| Percentage of Cases Closed Prior to Ticket                         | 97.59%   | 92.42%   | 93.95%   | 94.09%   | 96.28%   | 97.04%   | 91.63%   | 97.69%   | 97.48%   | 95.45%   | 93.40%   | 94.17%   | 95.24% |