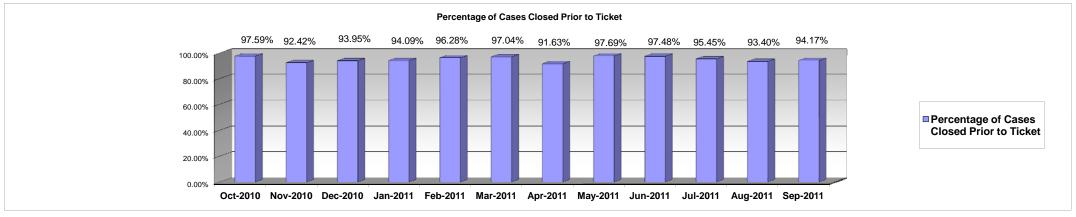

## **EXPIRED PERMIT VIOLATIONS CLOSED**

### FY 2010-2011

#### From October 2010 to September 2011

|                                                                    | Oct-2010 | Nov-2010 | Dec-2010 | Jan-2011 | Feb-2011 | Mar-2011 | Apr-2011 | May-2011 | Jun-2011 | Jul-2011 | Aug-2011 | Sep-2011 | YTD    |
|--------------------------------------------------------------------|----------|----------|----------|----------|----------|----------|----------|----------|----------|----------|----------|----------|--------|
| Total Permits Re-Issued                                            | 291      | 198      | 215      | 220      | 215      | 304      | 239      | 216      | 238      | 220      | 212      | 206      | 2774   |
| Total Expired Permits Resolved Prior to Opening a Complaint in BSS |          |          |          |          |          |          |          |          |          |          |          |          |        |
| System                                                             | 279      | 180      | 195      | 201      | 201      | 292      | 212      | 206      | 223      | 207      | 190      | 187      | 2573   |
| Total Expired Pemit Cases in BSS Closed Prior to Ticket Issuance   | 5        | 3        | 7        | 6        | 6        | 3        | 7        | 4        | 9        | 3        | 8        | 7        | 69     |
|                                                                    | 3        | 3        | ,        |          | U        | 3        | ,        | 3        | ,        | 3        | 0        | ,        | 07     |
| Percentage of Cases Closed Prior to Ticket                         | 97.59%   | 92.42%   | 93.95%   | 94.09%   | 96.28%   | 97.04%   | 91.63%   | 97.69%   | 97.48%   | 95.45%   | 93.40%   | 94.17%   | 95.24% |