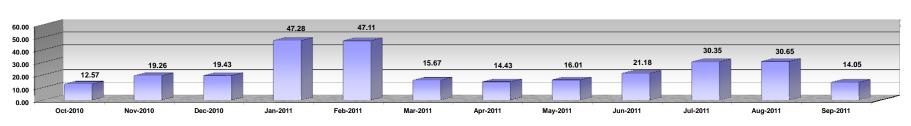

## Business Plan COMPLAINTS RECEIVED FOR BUILDING CODE VIOLATIONS FY 2010-2011

From October 2010 to September 2011

|                                                                                                                                                                                                                      | Oct-2010 | Nov-2010 | Dec-2010 | Jan-2011 | Feb-2011 | Mar-2011 | Apr-2011 | May-2011 | Jun-2011 | Jul-2011 | Aug-2011 | Sep-2011 |
|----------------------------------------------------------------------------------------------------------------------------------------------------------------------------------------------------------------------|----------|----------|----------|----------|----------|----------|----------|----------|----------|----------|----------|----------|
| Complaints Received - Building                                                                                                                                                                                       | 99       | 44       | 122      | 83       | 67       | 116      | 129      | 99       | 107      | 79       | 88       | 69       |
| Complaints Received - Roofing                                                                                                                                                                                        | 84       | 107      | 186      | 196      | 125      | 162      | 154      | 145      | 156      | 177      | 166      | 114      |
| Complaints Received - Electrical                                                                                                                                                                                     | 129      | 105      | 116      | 111      | 145      | 136      | 133      | 73       | 128      | 164      | 117      | 110      |
| Complaints Received - Mechanical                                                                                                                                                                                     | 79       | 39       | 98       | 64       | 76       | 66       | 125      | 79       | 67       | 72       | 67       | 84       |
| Complaints Received - Plumbing                                                                                                                                                                                       | 35       | 37       | 73       | 54       | 74       | 59       | 81       | 67       | 88       | 65       | 64       | 54       |
| Complaints Received - Unsafe Structures                                                                                                                                                                              | 11       | 3        | 7        | 5        | 45       | 3        | 14       | 7        | 3        | 4        | 3        | 8        |
| Complaints Received - Unknown                                                                                                                                                                                        | 0        | 0        | 1        | 3        | 0        | 1        | 1        | 1        | 5        | 6        | 9        | 9        |
| Complaints Received During Each Month of the Current Fiscal Year                                                                                                                                                     | 437      | 335      | 603      | 516      | 532      | 543      | 637      | 471      | 554      | 567      | 514      | 448      |
| Initial Inspections Completed in the reported month - Building                                                                                                                                                       | 93       | 40       | 111      | 85       | 44       | 117      | 104      | 155      | 118      | 98       | 90       | 62       |
| Initial Inspections Completed in the reported month - Roofing                                                                                                                                                        | 86       | 69       | 168      | 185      | 78       | 156      | 119      | 229      | 207      | 102      | 220      | 121      |
| Initial Inspections Completed in the reported month - Electrical                                                                                                                                                     | 80       | 64       | 127      | 208      | 154      | 69       | 77       | 96       | 107      | 266      | 161      | 122      |
| Initial Inspections Completed in the reported month - Mechanical                                                                                                                                                     | 56       | 35       | 100      | 76       | 96       | 39       | 65       | 107      | 127      | 80       | 71       | 78       |
| Initial Inspections Completed in the reported month - Plumbing                                                                                                                                                       | 28       | 31       | 90       | 89       | 64       | 40       | 58       | 75       | 92       | 119      | 89       | 75       |
| Initial Inspections Completed in the reported month - Unsafe Structures                                                                                                                                              | 12       | 3        | 8        | 12       | 18       | 11       | 15       | 10       | 3        | 7        | 3        | 3        |
| Initial Inspections Completed in the reported month - Unknown                                                                                                                                                        | 0        | 0        | 1        | 0        | 0        | 1        | 0        | 1        | 2        | 5        | 3        | 1        |
| Initial Inspections Completed in the reported month                                                                                                                                                                  | 355      | 242      | 605      | 655      | 454      | 433      | 438      | 673      | 656      | 677      | 637      | 462      |
| Average days between Initial Inspection Requested and Initial Inspection Completed for cases inspected during the month and case open date as far back as October 2003 - Building                                    | 16.45    | 26.03    | 4.69     | 13.62    | 11.45    | 25.86    | 15.30    | 12.27    | 11.47    | 21.47    | 26       | 12       |
| Average days between Initial Inspection Requested and Initial Inspection Completed for cases inspected during the month and case open date as far back as October 2003 - Roofing                                     | 5.97     | 3.41     | 3.77     | 6.28     | 4.33     | 12.92    | 4.34     | 9.29     | 9.56     | 4.93     | 22       | 8        |
| Average days between Initial Inspection Requested and Initial Inspection Completed for cases inspected during the month and case open date as far back as October 2003 - Electrical                                  | 19.05    | 21.16    | 54.05    | 92.87    | 116.81   | 9.75     | 28.79    | 35.69    | 29.36    | 49.72    | 48       | 29       |
| Average days between Initial Inspection Requested and Initial Inspection Completed for cases inspected during the month and case open date as far back as October 2003 - Mechanical                                  | 8.11     | 12.43    | 5.58     | 12.46    | 7.01     | 2.31     | 3.98     | 21.09    | 22.68    | 3.40     | 2        | 2        |
| Average days between Initial Inspection Requested and Initial Inspection Completed for cases inspected during the month and case open date as far back as October 2003 - Plumbing                                    | 13.96    | 51.52    | 34.98    | 91.21    | 27.23    | 17.95    | 29.31    | 13.80    | 49.34    | 34.03    | 50       | 15       |
| Average days between Initial Inspection Requested and Initial Inspection Completed for cases inspected during the month and case open date as far back as October 2003 - Handled by Unsafe Structure Unit Inspectors | 4.17     | 0.00     | 3.88     | 22.33    | 8.00     | 23.27    | 2.47     | 2.70     | 0.00     | 47.43    | 0        | 1        |
| Average days between Initial Inspection Requested and Initial Inspection Completed for cases inspected during the month and case open date as far back as October 2003 - Unknown                                     | 0.00     | 0.00     | 1.00     | 0.00     | 0.00     | 6.00     | 0.00     | 0.00     | 0.50     | 12.40    | 7        | 0        |
| Average days between Initial Inspection Requested and Initial Inspection Completed for cases inspected during the month and case open date as far back as October 2003                                               | 12.57    | 19.26    | 19.43    | 47.28    | 47.11    | 15.67    | 14.43    | 16.01    | 21.18    | 30.35    | 30.65    | 14.05    |

## Average days between Initial Inspection Requested and Initial Inspection Completed

 Average days between Initial Inspection Requested and Initial Inspection Completed for cases inspected during the month and case open date as far back as October 2003