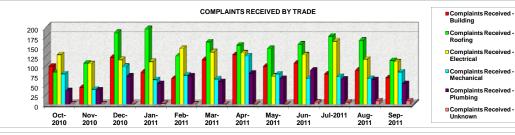

## Business Plan COMPLAINTS RECEIVED FOR BUILDING CODE VIOLATIONS FY 2010-2011

From October 2010 to September 2011

|                                                                                                                                                                                                                      | Oct-2010 | Nov-2010 | Dec-2010 | Jan-2011 | Feb-2011 | Mar-2011 | Apr-2011 | May-2011 | Jun-2011 | Jul-2011 | Aug-2011 | Sep-2011 |
|----------------------------------------------------------------------------------------------------------------------------------------------------------------------------------------------------------------------|----------|----------|----------|----------|----------|----------|----------|----------|----------|----------|----------|----------|
| Complaints Received - Building                                                                                                                                                                                       | 99       | 44       | 122      | 83       | 67       | 116      | 129      | 99       | 107      | 79       | 88       | 69       |
| Complaints Received - Roofing                                                                                                                                                                                        | 84       | 107      | 186      | 196      | 125      | 162      | 154      | 145      | 156      | 177      | 166      | 114      |
| Complaints Received - Electrical                                                                                                                                                                                     | 129      | 105      | 116      | 111      | 145      | 136      | 133      | 73       | 128      | 164      | 117      | 110      |
| Complaints Received - Mechanical                                                                                                                                                                                     | 79       | 39       | 98       | 64       | 76       | 66       | 125      | 79       | 67       | 72       | 67       | 84       |
| Complaints Received - Plumbing                                                                                                                                                                                       | 35       | 37       | 73       | 54       | 74       | 59       | 81       | 67       | 88       | 65       | 64       | 54       |
| Complaints Received - Unsafe Structures                                                                                                                                                                              | 11       | 3        | 7        | 5        | 45       | 3        | 14       | 7        | 3        | 4        | 3        | 8        |
| Complaints Received - Unknown                                                                                                                                                                                        | 0        | 0        | 1        | 3        | 0        | 1        | 1        | 1        | 5        | 6        | 9        | 9        |
| Complaints Received During Each Month of the Current Fiscal Year                                                                                                                                                     | 437      | 335      | 603      | 516      | 532      | 543      | 637      | 471      | 554      | 567      | 514      | 448      |
| Initial Inspections Completed in the reported month - Building                                                                                                                                                       | 93       | 40       | 111      | 85       | 44       | 117      | 104      | 155      | 118      | 98       | 90       | 62       |
| Initial Inspections Completed in the reported month - Roofing                                                                                                                                                        | 86       | 69       | 168      | 185      | 78       | 156      | 119      | 229      | 207      | 102      | 220      | 121      |
| Initial Inspections Completed in the reported month - Electrical                                                                                                                                                     | 80       | 64       | 127      | 208      | 154      | 69       | 77       | 96       | 107      | 266      | 161      | 122      |
| Initial Inspections Completed in the reported month - Mechanical                                                                                                                                                     | 56       | 35       | 100      | 76       | 96       | 39       | 65       | 107      | 127      | 80       | 71       | 78       |
| Initial Inspections Completed in the reported month - Plumbing                                                                                                                                                       | 28       | 31       | 90       | 89       | 64       | 40       | 58       | 75       | 92       | 119      | 89       | 75       |
| Initial Inspections Completed in the reported month - Unsafe Structures                                                                                                                                              | 12       | 3        | 8        | 12       | 18       | 11       | 15       | 10       | 3        | 7        | 3        | 3        |
| Initial Inspections Completed in the reported month - Unknown                                                                                                                                                        | 0        | 0        | 1        | 0        | 0        | 1        | 0        | 1        | 2        | 5        | 3        | 1        |
| Initial Inspections Completed in the reported month                                                                                                                                                                  | 355      | 242      | 605      | 655      | 454      | 433      | 438      | 673      | 656      | 677      | 637      | 462      |
| Average days between Initial Inspection Requested and Initial Inspection Completed for cases inspected during the month and case open date as far back as October 2003 - Building                                    | 16.45    | 26.03    | 4.69     | 13.62    | 11.45    | 25.86    | 15.30    | 12.27    | 11.47    | 21.47    | 26       | 12       |
| Average days between Initial Inspection Requested and Initial Inspection Completed for cases inspected during the month and case open date as far back as October 2003 - Roofing                                     | 5.97     | 3.41     | 3.77     | 6.28     | 4.33     | 12.92    | 4.34     | 9.29     | 9.56     | 4.93     | 22       | 8        |
| Average days between Initial Inspection Requested and Initial Inspection Completed for cases inspected during the month and case open date as far back as October 2003 - Electrical                                  | 19.05    | 21.16    | 54.05    | 92.87    | 116.81   | 9.75     | 28.79    | 35.69    | 29.36    | 49.72    | 48       | 29       |
| Average days between Initial Inspection Requested and Initial Inspection Completed for cases inspected during the month and case open date as far back as October 2003 - Mechanical                                  | 8.11     | 12.43    | 5.58     | 12.46    | 7.01     | 2.31     | 3.98     | 21.09    | 22.68    | 3.40     | 2        | 2        |
| Average days between Initial Inspection Requested and Initial Inspection Completed for cases inspected during the month and case open date as far back as October 2003 - Plumbing                                    | 13.96    | 51.52    | 34.98    | 91.21    | 27.23    | 17.95    | 29.31    | 13.80    | 49.34    | 34.03    | 50       | 15       |
| Average days between Initial Inspection Requested and Initial Inspection Completed for cases inspected during the month and case open date as far back as October 2003 - Handled by Unsafe Structure Unit Inspectors | 4.17     | 0.00     | 3.88     | 22.33    | 8.00     | 23.27    | 2.47     | 2.70     | 0.00     | 47.43    | 0        | 1        |
| Average days between Initial Inspection Requested and Initial Inspection Completed for cases inspected during the month and case open date as far back as October 2003 - Unknown                                     | 0.00     | 0.00     | 1.00     | 0.00     | 0.00     | 6.00     | 0.00     | 0.00     | 0.50     | 12.40    | 7        | 0        |
| Average days between Initial Inspection Requested and Initial Inspection Completed for cases inspected during the month and case open date as far back as October 2003                                               | 12.57    | 19.26    | 19.43    | 47.28    | 47.11    | 15.67    | 14.43    | 16.01    | 21.18    | 30.35    | 30.65    | 14.05    |