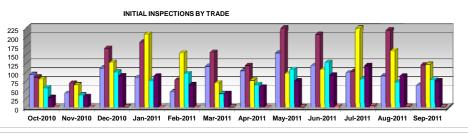

## Business Plan COMPLAINTS RECEIVED FOR BUILDING CODE VIOLATIONS FY 2010-2011

From October 2010 to September 2011

|                                                                                                                                                                                                                      | Oct-2010 | Nov-2010 | Dec-2010 | Jan-2011 | Feb-2011 | Mar-2011 | Apr-2011 | May-2011 | Jun-2011 | Jul-2011 | Aug-2011 | Sep-2011 |
|----------------------------------------------------------------------------------------------------------------------------------------------------------------------------------------------------------------------|----------|----------|----------|----------|----------|----------|----------|----------|----------|----------|----------|----------|
| Complaints Received - Building                                                                                                                                                                                       | 99       | 44       | 122      | 83       | 67       | 116      | 129      | 99       | 107      | 79       | 88       | 69       |
| Complaints Received - Roofing                                                                                                                                                                                        | 84       | 107      | 186      | 196      | 125      | 162      | 154      | 145      | 156      | 177      | 166      | 114      |
| Complaints Received - Electrical                                                                                                                                                                                     | 129      | 105      | 116      | 111      | 145      | 136      | 133      | 73       | 128      | 164      | 117      | 110      |
| Complaints Received - Mechanical                                                                                                                                                                                     | 79       | 39       | 98       | 64       | 76       | 66       | 125      | 79       | 67       | 72       | 67       | 84       |
| Complaints Received - Plumbing                                                                                                                                                                                       | 35       | 37       | 73       | 54       | 74       | 59       | 81       | 67       | 88       | 65       | 64       | 54       |
| Complaints Received - Unsafe Structures                                                                                                                                                                              | 11       | 3        | 7        | 5        | 45       | 3        | 14       | 7        | 3        | 4        | 3        | 8        |
| Complaints Received - Unknown                                                                                                                                                                                        | 0        | 0        | 1        | 3        | 0        | 1        | 1        | 1        | 5        | 6        | 9        | 9        |
| Complaints Received During Each Month of the Current Fiscal Year                                                                                                                                                     | 437      | 335      | 603      | 516      | 532      | 543      | 637      | 471      | 554      | 567      | 514      | 448      |
| Initial Inspections Completed in the reported month - Building                                                                                                                                                       | 93       | 40       | 111      | 85       | 44       | 117      | 104      | 155      | 118      | 98       | 90       | 62       |
| Initial Inspections Completed in the reported month - Roofing                                                                                                                                                        | 86       | 69       | 168      | 185      | 78       | 156      | 119      | 229      | 207      | 102      | 220      | 121      |
| Initial Inspections Completed in the reported month - Electrical                                                                                                                                                     | 80       | 64       | 127      | 208      | 154      | 69       | 77       | 96       | 107      | 266      | 161      | 122      |
| Initial Inspections Completed in the reported month - Mechanical                                                                                                                                                     | 56       | 35       | 100      | 76       | 96       | 39       | 65       | 107      | 127      | 80       | 71       | 78       |
| Initial Inspections Completed in the reported month - Plumbing                                                                                                                                                       | 28       | 31       | 90       | 89       | 64       | 40       | 58       | 75       | 92       | 119      | 89       | 75       |
| Initial Inspections Completed in the reported month - Unsafe Structures                                                                                                                                              | 12       | 3        | 8        | 12       | 18       | 11       | 15       | 10       | 3        | 7        | 3        | 3        |
| Initial Inspections Completed in the reported month - Unknown                                                                                                                                                        | 0        | 0        | 1        | 0        | 0        | 1        | 0        | 1        | 2        | 5        | 3        | 1        |
| Initial Inspections Completed in the reported month                                                                                                                                                                  | 355      | 242      | 605      | 655      | 454      | 433      | 438      | 673      | 656      | 677      | 637      | 462      |
| Average days between Initial Inspection Requested and Initial Inspection Completed for cases inspected during the month and case open date as far back as October 2003 - Building                                    | 16.45    | 26.03    | 4.69     | 13.62    | 11.45    | 25.86    | 15.30    | 12.27    | 11.47    | 21.47    | 26       | 12       |
| Average days between Initial Inspection Requested and Initial Inspection Completed for cases inspected during the month and case open date as far back as October 2003 - Roofing                                     | 5.97     | 3.41     | 3.77     | 6.28     | 4.33     | 12.92    | 4.34     | 9.29     | 9.56     | 4.93     | 22       | 8        |
| Average days between Initial Inspection Requested and Initial Inspection Completed for cases inspected during the month and case open date as far back as October 2003 - Electrical                                  | 19.05    | 21.16    | 54.05    | 92.87    | 116.81   | 9.75     | 28.79    | 35.69    | 29.36    | 49.72    | 48       | 29       |
| Average days between Initial Inspection Requested and Initial Inspection Completed for cases inspected during the month and case open date as far back as October 2003 - Mechanical                                  | 8.11     | 12.43    | 5.58     | 12.46    | 7.01     | 2.31     | 3.98     | 21.09    | 22.68    | 3.40     | 2        | 2        |
| Average days between Initial Inspection Requested and Initial Inspection Completed for cases inspected during the month and case open date as far back as October 2003 - Plumbing                                    | 13.96    | 51.52    | 34.98    | 91.21    | 27.23    | 17.95    | 29.31    | 13.80    | 49.34    | 34.03    | 50       | 15       |
| Average days between Initial Inspection Requested and Initial Inspection Completed for cases inspected during the month and case open date as far back as October 2003 - Handled by Unsafe Structure Unit Inspectors | 4.17     | 0.00     | 3.88     | 22.33    | 8.00     | 23.27    | 2.47     | 2.70     | 0.00     | 47.43    | 0        | 1        |
| Average days between Initial Inspection Requested and Initial Inspection Completed for cases inspected during the month and case open date as far back as October 2003 - Unknown                                     | 0.00     | 0.00     | 1.00     | 0.00     | 0.00     | 6.00     | 0.00     | 0.00     | 0.50     | 12.40    | 7        | 0        |
| Average days between Initial Inspection Requested and Initial Inspection Completed for cases inspected during the month and case open date as far back as October 2003                                               | 12.57    | 19.26    | 19.43    | 47.28    | 47.11    | 15.67    | 14.43    | 16.01    | 21.18    | 30.35    | 30.65    | 14.05    |

Initial Inspections Completed in the reported month - Building
Initial Inspections Completed in the reported month - Roofing
Initial Inspections Completed in the reported month - Electrical

reported month - Electrical

Initial Inspections Completed in the reported month - Mechanical

■InitialInspections Completed in the reported month - Plumbing

■Initial Inspections Completed in the reported month - Unknown