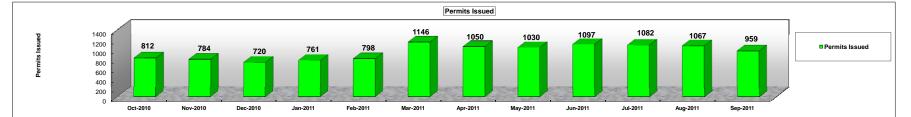

## BUILDING AND NEIGHBORHOOD COMPLIANCE DEPARTMENT

PERMIT ISSUANCE CYCLE TIME FOR RESIDENTIAL CONSTRUCTION (All CPP Permit Categories)

CONCURRENT PLAN PROCESSING (CPP) FY 2010-2011

| FY 2010-2011                                                            |          |            |          |            |          |            |          |            |          |            |          |            |          |            |          |            |          |            |          |            |          |            |          |            |          |            |
|-------------------------------------------------------------------------|----------|------------|----------|------------|----------|------------|----------|------------|----------|------------|----------|------------|----------|------------|----------|------------|----------|------------|----------|------------|----------|------------|----------|------------|----------|------------|
|                                                                         | Oct-2010 | Percentage | Nov-2010 | Percentage | Dec-2010 | Percentage | Jan-2011 | Percentage | Feb-2011 | Percentage | Mar-2011 | Percentage | Apr-2011 | Percentage | May-2011 | Percentage | Jun-2011 | Percentage | Jul-2011 | Percentage | Aug-2011 | Percentage | Sep-2011 | Percentage | FY TOTAL | Percentage |
| Permits Issued                                                          | 812      |            | 784      | 4          | 720      |            | 761      |            | 798      |            | 1146     |            | 1050     |            | 1030     |            | 1097     |            | 1082     |            | 1067     | ,          | 959      |            | 11,306   |            |
| Average Time from<br>Application Acceptance to<br>Permit Issuance       | 26       | 5 100%     | . 28     | 8 100%     | . 26     | 100%       | 31       | 100%       | 28       | 100%       | 24       | 100%       | 22       | 100%       |          | 100%       | 22       | 100%       | 21       | 100%       | . 26     | 5 100%     | 28       | 100%       | 25       | 100%       |
|                                                                         | 26       | 100%       | 28       | 8 100%     | 26       | 100%       | 31       | 100%       | 28       | 100%       | 24       | 100%       | 22       | 100%       | 22       | 100%       | 22       | 100%       | 21       | 100%       | 26       | 00%        | 28       | 100%       | 25       | 100%       |
| Average Time plans were<br>with customers or in other<br>review areas * | 19       | 71%        | - 19     | 9 68%      | . 19     | 73%        | 23       | 74%        | 22       | 79%        | 17       | 72%        | 16       | 75%        | 16       | 71%        | 16       | 70%        | 15       | 70%        | . 17     | 67%        | 18       | 66%        | 18       | 71%        |
| Average Processing Time<br>**                                           | 8        | 29%        |          | 9 32%      | . 7      | 27%        | 8        | 26%        | 6        | 21%        | 7        | 28%        | 5        | 25%        | 6        | 29%        | 7        | 30%        | 6        | 30%        | , 9      | 33%        | 10       | 34%        | 7        | 29%        |
| Average Time in DERM                                                    | 4        | ł          | 1        | 3          | 4        |            | 5        |            | 4        |            | 5        |            | 5        |            | 5        |            | 5        |            | 4        |            | 4        | k          | 4        |            | 4        |            |
| Average Time in ZONING                                                  | 5        | ;          | 4        | 4          | 3        |            | 2        |            | 2        |            | 2        |            | 2        |            | 2        |            | 1        |            | 1        |            | 1        | l          | 1        |            | 2        |            |
| Average Time in WASD                                                    | 1        |            | 1        | 1          | 3        | i          | 1        |            | 1        |            | 1        |            | 2        |            | 2        |            | 2        |            | 1        |            | 1        | L          | 1        |            | 1        |            |
| Average Time in PUBLIC<br>WORKS                                         | Q        |            | 1        | 1          | 1        |            | a        |            | 0        |            | 0        |            | 0        |            | 0        |            | 0        |            | 0        |            | a        | )          | 0        |            | 0        |            |
| Average Time in FIRE                                                    | 0        |            |          | D          | 0        |            | 0        |            | 0        |            | 0        |            | 0        |            | 0        |            | 0        |            | 0        |            | 0        | )          | 0        |            | o        |            |
| Average Time in<br>BUILDING                                             | 2        | 2          | 3        | 2          | 2        |            | 2        |            | 2        |            | 2        |            | 2        |            | 3        |            | 3        |            | 3        |            | 3        | 3          | 3        |            | 3        |            |
| Maximum Permit Issuance<br>Cycle Time (days)                            | 629      |            | 673      | 3          | 642      |            | 731      |            | 555      |            | 1079     |            | 697      |            | 709      |            | 849      |            | 645      |            | 766      | 5          | 623      |            |          |            |
| Minimum Permit Issuance<br>Cycle Time (days)                            | 1        | L          | 1        | 1          | 1        |            | 1        |            | 1        |            | 1        |            | 1        |            | 1        |            | 1        |            | 1        |            | 1        | L          | 1        |            |          |            |