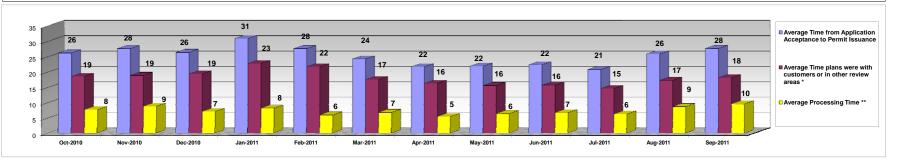

## BUILDING AND NEIGHBORHOOD COMPLIANCE DEPARTMENT

PERMIT ISSUANCE CYCLE TIME FOR RESIDENTIAL CONSTRUCTION (All CPP Permit Categories)

CONCURRENT PLAN PROCESSING (CPP) FY 2010-2011

| FY 2010-2011                                                            |          |            |          |            |          |            |          |            |          |            |          |            |          |            |          |            |          |            |          |            |          |            |          |            |          |            |
|-------------------------------------------------------------------------|----------|------------|----------|------------|----------|------------|----------|------------|----------|------------|----------|------------|----------|------------|----------|------------|----------|------------|----------|------------|----------|------------|----------|------------|----------|------------|
|                                                                         | Oct-2010 | Percentage | Nov-2010 | Percentage | Dec-2010 | Percentage | Jan-2011 | Percentage | Feb-2011 | Percentage | Mar-2011 | Percentage | Apr-2011 | Percentage | May-2011 | Percentage | Jun-2011 | Percentage | Jul-2011 | Percentage | Aug-2011 | Percentage | Sep-2011 | Percentage | FY TOTAL | Percentage |
| Permits Issued                                                          | 812      |            | 784      | 4          | 720      |            | 761      |            | 798      |            | 1146     |            | 1050     |            | 1030     |            | 1097     |            | 1082     |            | 1067     | ,          | 959      |            | 11,306   |            |
| Average Time from<br>Application Acceptance to<br>Permit Issuance       | 26       | 5 100%     | . 28     | 8 100%     | . 26     | 100%       | 31       | 100%       | 28       | 100%       | 24       | 100%       | 22       | 100%       |          | 100%       | 22       | 100%       | 21       | 100%       | . 26     | 5 100%     | 28       | 100%       | 25       | 100%       |
|                                                                         | 26       | 100%       | 28       | 8 100%     | 26       | 100%       | 31       | 100%       | 28       | 100%       | 24       | 100%       | 22       | 100%       | 22       | 100%       | 22       | 100%       | 21       | 100%       | 26       | 00%        | 28       | 100%       | 25       | 100%       |
| Average Time plans were<br>with customers or in other<br>review areas * | 19       | 71%        | - 19     | 9 68%      | . 19     | 73%        | 23       | 74%        | 22       | 79%        | 17       | 72%        | 16       | 75%        | 16       | 71%        | 16       | 70%        | 15       | 70%        | . 17     | 67%        | 18       | 66%        | 18       | 71%        |
| Average Processing Time<br>**                                           | 8        | 29%        |          | 9 32%      | . 7      | 27%        | 8        | 26%        | 6        | 21%        | 7        | 28%        | 5        | 25%        | 6        | 29%        | 7        | 30%        | 6        | 30%        | , 9      | 33%        | 10       | 34%        | 7        | 29%        |
| Average Time in DERM                                                    | 4        | ł          | 1        | 3          | 4        |            | 5        |            | 4        |            | 5        |            | 5        |            | 5        |            | 5        |            | 4        |            | 4        | k          | 4        |            | 4        |            |
| Average Time in ZONING                                                  | 5        | ;          | 4        | 4          | 3        |            | 2        |            | 2        |            | 2        |            | 2        |            | 2        |            | 1        |            | 1        |            | 1        | l          | 1        |            | 2        |            |
| Average Time in WASD                                                    | 1        |            | 1        | 1          | 3        | i          | 1        |            | 1        |            | 1        |            | 2        |            | 2        |            | 2        |            | 1        |            | 1        | L          | 1        |            | 1        |            |
| Average Time in PUBLIC<br>WORKS                                         | Q        |            | 1        | 1          | 1        |            | a        |            | 0        |            | 0        |            | 0        |            | 0        |            | 0        |            | 0        |            | a        | )          | 0        |            | 0        |            |
| Average Time in FIRE                                                    | 0        |            |          | D          | 0        |            | 0        |            | 0        |            | 0        |            | 0        |            | 0        |            | 0        |            | 0        |            | 0        | )          | 0        |            | o        |            |
| Average Time in<br>BUILDING                                             | 2        | 2          | 3        | 2          | 2        |            | 2        |            | 2        |            | 2        |            | 2        |            | 3        |            | 3        |            | 3        |            | 3        | 3          | 3        |            | 3        |            |
| Maximum Permit Issuance<br>Cycle Time (days)                            | 629      |            | 673      | 3          | 642      |            | 731      |            | 555      |            | 1079     |            | 697      |            | 709      |            | 849      |            | 645      |            | 766      | 5          | 623      |            |          |            |
| Minimum Permit Issuance<br>Cycle Time (days)                            | 1        | L          | 1        | 1          | 1        |            | 1        |            | 1        |            | 1        |            | 1        |            | 1        |            | 1        |            | 1        |            | 1        | L          | 1        |            |          |            |

\*\* Average Processing Time Includes processing time in DERM, Public Works, Planning and Zoning WASD and BNC Department as well as travel time.