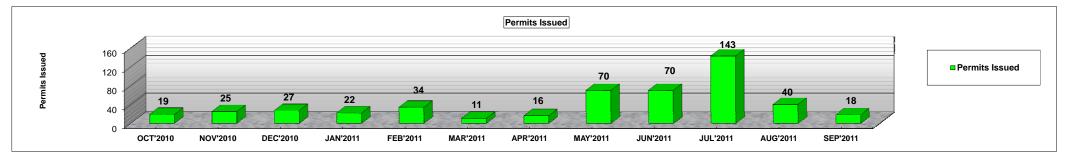

## PERMIT ISSUANCE CYCLE TIME FOR NEW RESIDENTIAL CONSTRUCTION (All Properties) PAPER PLANS FY 2010-2011

|                                                                         | OCT'2010 Percentage NOV'2010 Percentage DEC'2010 Percentage JAN'2011 Percentage FEB'2011 Percentage MAR'2011 Percentage MAR'2011 Percentage JUN'2011 Percentage JUL'2011 Percentage AUG'2011 Percentage SEP'201 |            |          |            |          |            |          |            |          |            |          |            |          |            |          |            |          |              |          |            |          |            |          |            |          |            |
|-------------------------------------------------------------------------|-----------------------------------------------------------------------------------------------------------------------------------------------------------------------------------------------------------------|------------|----------|------------|----------|------------|----------|------------|----------|------------|----------|------------|----------|------------|----------|------------|----------|--------------|----------|------------|----------|------------|----------|------------|----------|------------|
|                                                                         | OCT'2010 1                                                                                                                                                                                                      | Percentage | NOV'2010 | Percentage | DEC'2010 | Percentage | JAN'2011 | Percentage | FEB'2011 | Percentage | MAR'2011 | Percentage | APR'2011 | Percentage | MAY'2011 | Percentage | JUN'2011 | Percentage . | JUL'2011 | Percentage | AUG'2011 | Percentage | SEP'2011 | Percentage | FY TOTAL | PERCENTAGE |
| Permits Issued                                                          | 19                                                                                                                                                                                                              |            | 25       | -          | 27       |            | 22       | :          | 34       |            | 11       | 1          | 16       | •          | 70       | _          | 70       |              | 143      | -          | 40       | -          | 18       | _          | 495      |            |
| Average Time from<br>Application Acceptance to<br>Permit Issuance       | 120                                                                                                                                                                                                             | 100%       | 253      | 100%       | 161      | 100%       | 218      | 100%       | 193      | 100%       | 194      | 1 100%     | 133      | 100%       | 155      | 100%       | 151      | 100%         | 161      | 100%       | 162      | 100%       | 181      | 100%       | 167      | 100%       |
| Average Time plans were with<br>customers or in other review<br>areas * | 77                                                                                                                                                                                                              | 64%        | 205      | 81%        | 115      | 71%        | 173      | 79%        | 145      | 75%        | 152      | 2 79%      | 90       | 67%        | 112      | 72%        | 93       | 61%          | 114      | 71%        | 113      | 70%        | 137      | 76%        | 120      | 71%        |
| Average Processing Time **                                              | 43                                                                                                                                                                                                              | 36%        | 48       | 19%        | 46       | 29%        | 45       | 21%        | 48       | 25%        | 42       | 2 21%      | 44       | 33%        | 44       | 28%        | 58       | 39%          | 47       | 29%        | 49       | 30%        | 44       | 24%        | 48       | 29%        |
| Average Time in DERM                                                    | 11                                                                                                                                                                                                              |            | 9        |            | 13       |            | 12       |            | 11       |            | 11       | 1          | 10       |            | 11       |            | 14       |              | 12       |            | 8        |            | 10       |            | 11       |            |
| Average Time in ZONING                                                  | 5                                                                                                                                                                                                               |            | 13       |            | 6        |            | 8        |            | 5        |            | 4        | 1          | 7        |            | 9        |            | 11       |              | 8        |            | 6        |            | 6        |            | 8        |            |
| Average Time in WASD                                                    | 1                                                                                                                                                                                                               |            | 1        |            | 1        |            | 1        |            | 1        |            | 1        | 1          | 2        |            | 1        |            | 1        |              | 2        |            | 2        |            | 2        |            | 1        |            |
| Average Time in PUBLIC<br>WORKS                                         | 2                                                                                                                                                                                                               |            | 2        |            | 2        |            | 2        |            | 2        |            | 1        | 2          | 2        |            | 2        |            | 2        |              | 2        |            | 3        |            | 2        |            | 2        |            |
| Average Time in FIRE                                                    | 0                                                                                                                                                                                                               |            | 0        |            | 0        |            | 0        |            | 0        |            | (        | 0          | 0        |            | 0        |            | 0        |              | 0        |            | 0        |            | 0        |            | 0        |            |
| Average Time in BUILDING                                                | 24                                                                                                                                                                                                              |            | 24       |            | 24       |            | 22       | :          | 29       |            | 23       | 3          | 24       |            | 20       |            | 31       |              | 23       |            | 30       |            | 24       |            | 25       |            |
| Maximum Permit Issuance<br>Cycle Time (days)                            | 457                                                                                                                                                                                                             |            | 558      |            | 499      |            | 650      |            | 660      |            | 667      | 7          | 285      |            | 449      |            | 349      |              | 731      |            | 835      |            | 626      |            |          |            |
| Minimum Permit Issuance<br>Cycle Time (days)                            | 38                                                                                                                                                                                                              |            | 37       |            | 41       |            | 55       |            | 19       |            | 28       | 8          | 42       |            | 43       |            | 55       |              | 31       |            | 27       |            | 40       |            |          |            |