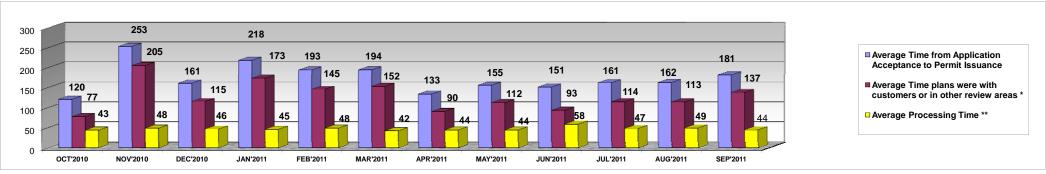

## PERMIT ISSUANCE CYCLE TIME FOR NEW RESIDENTIAL CONSTRUCTION (All Properties) PAPER PLANS FY 2010-2011

|                                                                         | OCT'2010 Percentage NOV'2010 Percentage DEC'2010 Percentage JAN'2011 Percentage FEB'2011 Percentage MAR'2011 Percentage MAR'2011 Percentage JUN'2011 Percentage JUL'2011 Percentage AUG'2011 Percentage SEP'201 |            |          |            |          |            |          |            |          |            |          |            |          |            |          |            |          |              |          |            |          |            |          |            |          |            |
|-------------------------------------------------------------------------|-----------------------------------------------------------------------------------------------------------------------------------------------------------------------------------------------------------------|------------|----------|------------|----------|------------|----------|------------|----------|------------|----------|------------|----------|------------|----------|------------|----------|--------------|----------|------------|----------|------------|----------|------------|----------|------------|
|                                                                         | OCT'2010 1                                                                                                                                                                                                      | Percentage | NOV'2010 | Percentage | DEC'2010 | Percentage | JAN'2011 | Percentage | FEB'2011 | Percentage | MAR'2011 | Percentage | APR'2011 | Percentage | MAY'2011 | Percentage | JUN'2011 | Percentage . | JUL'2011 | Percentage | AUG'2011 | Percentage | SEP'2011 | Percentage | FY TOTAL | PERCENTAGE |
| Permits Issued                                                          | 19                                                                                                                                                                                                              |            | 25       | -          | 27       |            | 22       | :          | 34       |            | 11       | 1          | 16       | •          | 70       | _          | 70       |              | 143      | -          | 40       | -          | 18       | _          | 495      |            |
| Average Time from<br>Application Acceptance to<br>Permit Issuance       | 120                                                                                                                                                                                                             | 100%       | 253      | 100%       | 161      | 100%       | 218      | 100%       | 193      | 100%       | 194      | 1 100%     | 133      | 100%       | 155      | 100%       | 151      | 100%         | 161      | 100%       | 162      | 100%       | 181      | 100%       | 167      | 100%       |
| Average Time plans were with<br>customers or in other review<br>areas * | 77                                                                                                                                                                                                              | 64%        | 205      | 81%        | 115      | 71%        | 173      | 79%        | 145      | 75%        | 152      | 2 79%      | 90       | 67%        | 112      | 72%        | 93       | 61%          | 114      | 71%        | 113      | 70%        | 137      | 76%        | 120      | 71%        |
| Average Processing Time **                                              | 43                                                                                                                                                                                                              | 36%        | 48       | 19%        | 46       | 29%        | 45       | 21%        | 48       | 25%        | 42       | 2 21%      | 44       | 33%        | 44       | 28%        | 58       | 39%          | 47       | 29%        | 49       | 30%        | 44       | 24%        | 48       | 29%        |
| Average Time in DERM                                                    | 11                                                                                                                                                                                                              |            | 9        |            | 13       |            | 12       |            | 11       |            | 11       | 1          | 10       |            | 11       |            | 14       |              | 12       |            | 8        |            | 10       |            | 11       |            |
| Average Time in ZONING                                                  | 5                                                                                                                                                                                                               |            | 13       |            | 6        |            | 8        |            | 5        |            | 4        | 1          | 7        |            | 9        |            | 11       |              | 8        |            | 6        |            | 6        |            | 8        |            |
| Average Time in WASD                                                    | 1                                                                                                                                                                                                               |            | 1        |            | 1        |            | 1        |            | 1        |            | 1        | 1          | 2        |            | 1        |            | 1        |              | 2        |            | 2        |            | 2        |            | 1        |            |
| Average Time in PUBLIC<br>WORKS                                         | 2                                                                                                                                                                                                               |            | 2        |            | 2        |            | 2        |            | 2        |            | 1        | 2          | 2        |            | 2        |            | 2        |              | 2        |            | 3        |            | 2        |            | 2        |            |
| Average Time in FIRE                                                    | 0                                                                                                                                                                                                               |            | 0        |            | 0        |            | 0        |            | 0        |            | (        | 0          | 0        |            | 0        |            | 0        |              | 0        |            | 0        |            | 0        |            | 0        |            |
| Average Time in BUILDING                                                | 24                                                                                                                                                                                                              |            | 24       |            | 24       |            | 22       | :          | 29       |            | 23       | 3          | 24       |            | 20       |            | 31       |              | 23       |            | 30       |            | 24       |            | 25       |            |
| Maximum Permit Issuance<br>Cycle Time (days)                            | 457                                                                                                                                                                                                             |            | 558      |            | 499      |            | 650      |            | 660      |            | 667      | 7          | 285      |            | 449      |            | 349      |              | 731      |            | 835      |            | 626      |            |          |            |
| Minimum Permit Issuance<br>Cycle Time (days)                            | 38                                                                                                                                                                                                              |            | 37       |            | 41       |            | 55       |            | 19       |            | 28       | 8          | 42       |            | 43       |            | 55       |              | 31       |            | 27       |            | 40       |            |          |            |

<sup>\*\*</sup> Average Processing Time Includes processing time in DERM, Public Works, Planning and Zoning, WASD and BNC Department as well as travel time.

<sup>\*</sup> This includes the time plans are out of the system with the customer or in other review areas such as Impact Fees or Florida Department of Health.