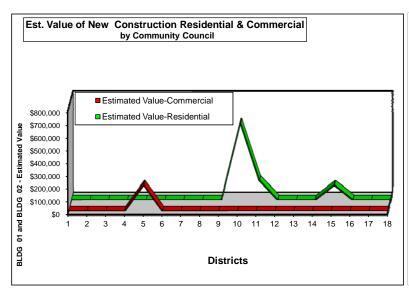

| 91    | 26   | 49   | 137  | 0   | 35   | 3    |
| 16                 | 0            | \$0          | 0            | \$0          | 1          | 0           | 0          | 5          | 6     | 1    | 2    | 5    | 0   | 0    | 0    |
| Incorporated       | 0            | \$0          | 0            | \$0          | 2          | 1           | 0          | 6          | 9     | 3    | 7    | 15   | 0   | 8    | 1    |
| * Unmatched Folios | 0            | \$0          | 0            | \$0          | 4          | 0           | 0          | 9          | 13    | 0    | 31   | 17   | 0   | 3    | 0    |
| TOTAL              | 1            | \$200,000    |              | \$869,805    | 143        | 164         | 39         | 628        | 981   | 382  | 505  | 1152 | 12  | 416  | 80   |