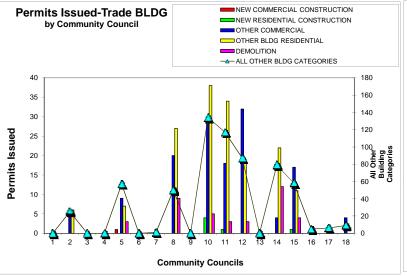

| 91    | 26   | 49   | 137  | 0   | 35   | 3    |
| 16                 | 0            | \$0          | 0            | \$0          | 1          | 0           | 0          | 5          | 6     | 1    | 2    | 5    | 0   | 0    | 0    |
| Incorporated       | 0            | \$0          | 0            | \$0          | 2          | 1           | 0          | 6          | 9     | 3    | 7    | 15   | 0   | 8    | 1    |
| * Unmatched Folios | 0            | \$0          | 0            | \$0          | 4          | 0           | 0          | 9          | 13    | 0    | 31   | 17   | 0   | 3    | 0    |
| TOTAL              | 1            | \$200,000    |              | \$869,805    | 143        | 164         | 39         | 628        | 981   | 382  | 505  | 1152 | 12  | 416  | 80   |