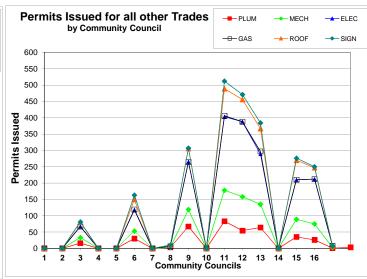

| 91    | 26   | 49   | 137  | 0   | 35   | 3    |
| 16                 | 0            | \$0          | 0            | \$0          | 1          | 0           | 0          | 5          | 6     | 1    | 2    | 5    | 0   | 0    | 0    |
| Incorporated       | 0            | \$0          | 0            | \$0          | 2          | 1           | 0          | 6          | 9     | 3    | 7    | 15   | 0   | 8    | 1    |
| * Unmatched Folios | 0            | \$0          | 0            | \$0          | 4          | 0           | 0          | 9          | 13    | 0    | 31   | 17   | 0   | 3    | 0    |
| TOTAL              | 1            | \$200,000    |              | \$869,805    | 143        | 164         | 39         | 628        | 981   | 382  | 505  | 1152 | 12  | 416  | 80   |