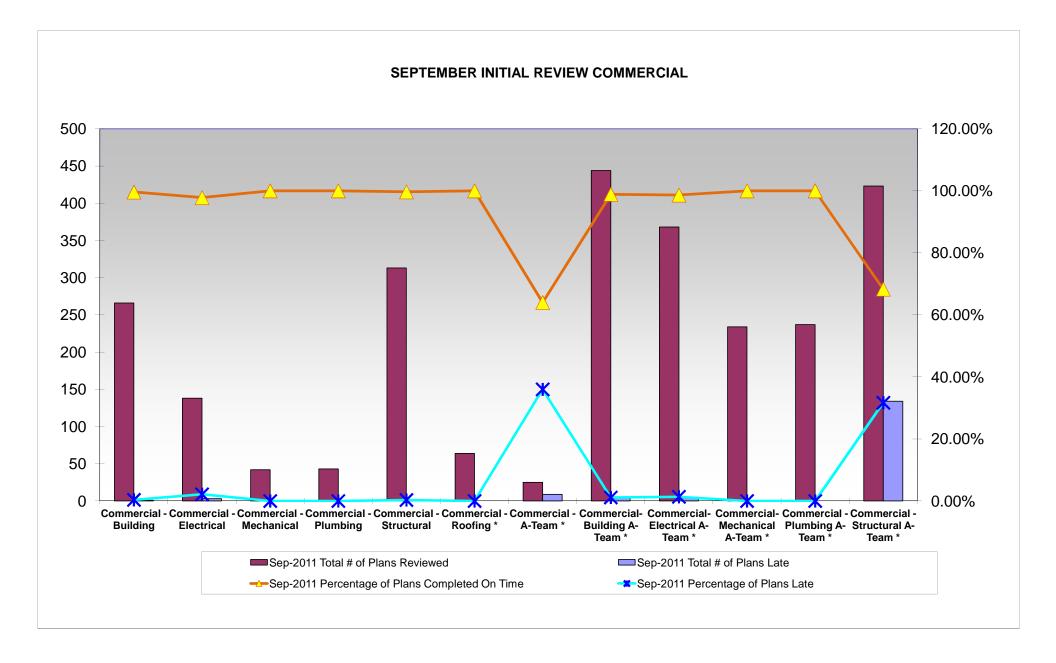

|                                  |                              | Jun-2                    | 011                                            |                     | Jul-2011                     |                          |                                             |                             |                              | Aug-                     | 2011                                           |                             | Sep-2011                     |                          |                                                |                             |
|----------------------------------|------------------------------|--------------------------|------------------------------------------------|---------------------|------------------------------|--------------------------|---------------------------------------------|-----------------------------|------------------------------|--------------------------|------------------------------------------------|-----------------------------|------------------------------|--------------------------|------------------------------------------------|-----------------------------|
|                                  | Total # of Plans<br>Reviewed | Total # of Plans<br>Late | Percentage of<br>Plans<br>Completed On<br>Time | Percentage of Plans | Total # of Plans<br>Reviewed | Total # of Plans<br>Late | Percentage of Plans<br>Completed On<br>Time | Percentage of Plans<br>Late | Total # of Plans<br>Reviewed | Total # of Plans<br>Late | Percentage of<br>Plans<br>Completed On<br>Time | Percentage of<br>Plans Late | Total # of Plans<br>Reviewed | Total # of Plans<br>Late | Percentage of<br>Plans<br>Completed On<br>Time | Percentage of<br>Plans Late |
| Commercial - Building            | 336                          | 2                        | 99.40%                                         | 0.60%               | 237                          | 13                       | 94.51%                                      | 5.49%                       | 353                          | 18                       | 94.90%                                         | 5.10%                       | 266                          | 1                        | 99.62%                                         | 0.38%                       |
| Commercial - Electrical          | 116                          | 1                        | 99.14%                                         | 0.86%               | 155                          | 0                        | 100.00%                                     | 0.00%                       | 150                          | 0                        | 100.00%                                        | 0.00%                       | 138                          | 3                        | 97.83%                                         | 2.17%                       |
| Commercial - Mechanical          | 50                           | 0                        | 100.00%                                        | 0.00%               | 50                           | 0                        | 100.00%                                     | 0.00%                       | 50                           | 0                        | 100.00%                                        | 0.00%                       | 42                           | 0                        | 100.00%                                        | 0.00%                       |
| Commercial - Plumbing            | 50                           | 0                        | 100.00%                                        | 0.00%               | 54                           | 0                        | 100.00%                                     | 0.00%                       | 48                           | 1                        | 97.92%                                         | 2.08%                       | 43                           | 0                        | 100.00%                                        | 0.00%                       |
| Commercial - Structural          | 414                          | 0                        | 100.00%                                        | 0.00%               | 242                          | 0                        | 100.00%                                     | 0.00%                       | 347                          | 1                        | 99.71%                                         | 0.29%                       | 313                          | 1                        | 99.68%                                         | 0.32%                       |
| Commercial - Roofing *           | 81                           | 0                        | 100.00%                                        | 0.00%               | 55                           | 0                        | 100.00%                                     | 0.00%                       | 94                           | 0                        | 100.00%                                        | 0.00%                       | 64                           | 0                        | 100.00%                                        | 0.00%                       |
| Commercial - A-Team *            | 19                           | 5                        | 73.68%                                         | 26.32%              | 13                           | 1                        | 92.31%                                      | 7.69%                       | 8                            | 3                        | 62.50%                                         | 37.50%                      | 25                           | 9                        | 64.00%                                         | 36.00%                      |
| Commercial- Building A- Team *   | 582                          | 8                        | 98.63%                                         | 1.37%               | 466                          | 42                       | 90.99%                                      | 9.01%                       | 578                          | 18                       | 96.89%                                         | 3.11%                       | 444                          | 5                        | 98.87%                                         | 1.13%                       |
| Commercial- Electrical A-Team *  | 412                          | 1                        | 99.76%                                         | 0.24%               | 318                          | 3                        | 99.06%                                      | 0.94%                       | 457                          | 5                        | 98.91%                                         | 1.09%                       | 368                          | 5                        | 98.64%                                         | 1.36%                       |
| Commercial- Mechanical A-Team *  | 282                          | 0                        | 100.00%                                        | 0.00%               | 234                          | 0                        | 100.00%                                     | 0.00%                       | 329                          | 0                        | 100.00%                                        | 0.00%                       | 234                          | 0                        | 100.00%                                        | 0.00%                       |
| Commercial - Plumbing A-Team *   | 280                          | 0                        | 100.00%                                        | 0.00%               | 227                          | 0                        | 100.00%                                     | 0.00%                       | 332                          | 0                        | 100.00%                                        | 0.00%                       | 237                          | 0                        | 100.00%                                        | 0.00%                       |
| Commercial - Structural A-Team * | 558                          | 116                      | 79.21%                                         | 20.79%              | 453                          | 158                      | 65.12%                                      | 34.88%                      | 550                          | 183                      | 66.73%                                         | 33.27%                      | 423                          | 134                      | 68.32%                                         | 31.68%                      |