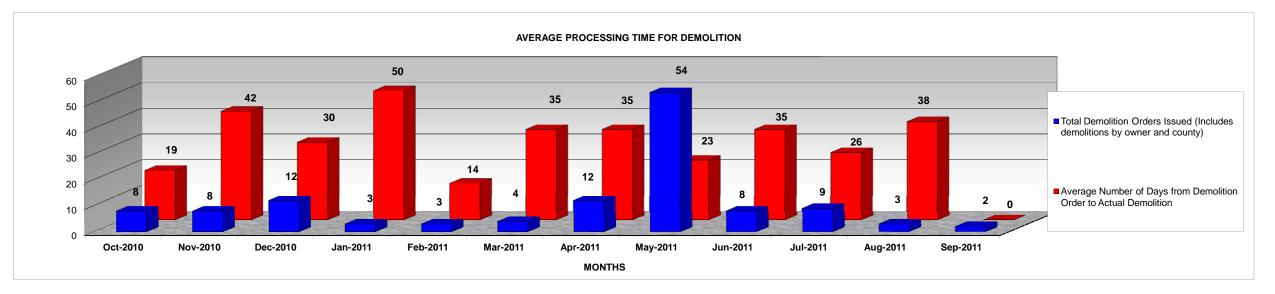

## AVERAGE PROCESSING TIME FOR DEMOLITION FY 2010-2011

## From October 2010 to September 2011

(From actual Demolition to Notice to Proceed with demolition done during specific time period)

|                                                                           | Oct-2010 | Nov-2010 | Dec-2010 | Jan-2011 | Feb-2011 | Mar-2011 | Apr-2011 | Mav-2011 | Jun-2011 | Jul-2011 | Aug-2011 | Sep-2011 | YTD<br><b>TOTAL</b> |
|---------------------------------------------------------------------------|----------|----------|----------|----------|----------|----------|----------|----------|----------|----------|----------|----------|---------------------|
|                                                                           |          |          |          |          |          |          |          |          |          |          |          |          | -                   |
| Total Demolition Orders Issued (Includes demolitions by owner and county) | 8        | 8        | 12       | 3        | 3        | 4        | 12       | 54       | 8        | 9        | 3        | 2        | 126                 |
|                                                                           |          |          |          |          |          |          |          |          |          |          |          |          |                     |
| Total Demolition Orders Issued ( County only)                             | 3        | 3        | 6        | 2        | 1        | 2        | 11       | 6        | 7        | 9        | 3        | 0        | 53                  |
|                                                                           |          |          |          |          |          |          |          |          |          |          |          |          |                     |
| Average Number of Dave from Demolition Order to Actual Demolition         | 40       | 40       | 20       | 50       | 4.4      | 25       | 25       | 00       | 25       | 00       | 20       | •        | 24                  |
| Average Number of Days from Demolition Order to Actual Demolition         | 19       | 42       | 30       | 50       | 14       | 35       | 35       | 23       | 35       | 26       | 38       | U        | 31                  |