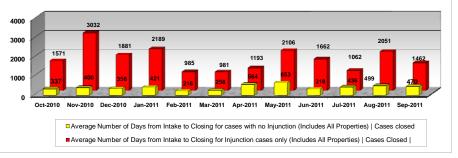

## From October 2010 to September 2011

| RESIDENTIAL AND COMMERCIAL                                                                                              | Oct-2010 |    | Nov-2010 |    | Dec-2010 |    | Jan-2011 |    | Feb-2011 |    | Mar-2011 |    | Apr-2011 |    | May-2011 |     | Jun-2011 |    | Jul-2011 |    | Aug-2011 |    | Sep-2011 |    | YTD<br>TOTAL |     |
|-------------------------------------------------------------------------------------------------------------------------|----------|----|----------|----|----------|----|----------|----|----------|----|----------|----|----------|----|----------|-----|----------|----|----------|----|----------|----|----------|----|--------------|-----|
| Total Complaints Received                                                                                               | 59       |    | 283      |    | 62       |    | 87       |    | 65       |    | 85       |    | 40       |    | 77       |     | 95       |    | 64       |    | 77       |    | 115      |    | 1109         |     |
| Purged Cases Due to Opened in Error                                                                                     | 20       |    | 19       |    | 25       |    | 26       |    | 17       |    | 16       |    | 25       |    | 16       |     | 24       |    | 15       |    | 30       |    | 15       |    | 248          |     |
| Total Cases Closed                                                                                                      | 40       |    | 30       |    | 44       | 44 |          | 46 |          | 73 |          | 47 |          | 58 |          | 103 |          | 60 |          |    | 44       |    | 51       |    | 628          |     |
| Total Active Cases as of each Month                                                                                     | 1567     |    | 1801     |    | 1794     |    | 1809     |    | 1784     |    | 1806     |    | 1763     |    | 1723     |     | 1734     |    | 1751     |    | 1754     |    | 1803     |    | 1803         |     |
| Total Cases Under Litigation                                                                                            | 5        |    | 4        |    | 8        |    | 14       |    | 8        |    | 9        |    | 7        |    | 12       |     | 7        |    | 9        |    | 9        |    | 4        |    | 96           |     |
| Average Number of Days from Intake to Closing for cases with no<br>Injunction (Includes All Properties)   Cases closed  | 337      | 30 | 400      | 25 | 356      | 37 | 421      | 36 | 216      | 66 | 258      | 38 | 564      | 47 | 653      | 94  | 318      | 34 | 436      | 28 | 499      | 36 | 470      | 41 | 431          | 512 |
| Average Number of Days from Intake to Closing for Injunction cases only (Includes All Properties)   Cases Closed        | 1571     | 10 | 3032     | 5  | 1881     | 9  | 2189     | 5  | 985      | 4  | 981      | 4  | 1193     | 9  | 2106     | 7   | 1662     | 9  | 1062     | 4  | 2051     | 8  | 1462     | 10 | 1694         | 84  |
| Average Number of Days from Intake to Closing for cases with no Injunction (Excluding County Properties)   Cases closed | 337      | 30 | 400      | 25 | 365      | 36 | 421      | 36 | 218      | 65 | 217      | 37 | 564      | 47 | 206      | 46  | 318      | 34 | 436      | 28 | 499      | 36 | 470      | 41 | 362          | 461 |
| Average Number of Days from Intake to Closing for Injunction cases only (Excluding County Properties)   Cases Closed    | 1571     | 10 | 3032     | 5  | 1881     | 9  | 2189     | 5  | 985      | 4  | 981      | 4  | 1193     | 9  | 2106     | 7   | 1662     | 9  | 1062     | 4  | 2051     | 8  | 1462     | 10 | 1694         | 84  |
| Average Number of Days from Intake to Closing for cases with no<br>Injunction (County Properties Only)   Cases closed   | 0        | 0  | 0        | 0  | 39       | 1  | 0        | 0  | 79       | 1  | 1765     | 1  | 0        | 0  | 1081     | 48  | 0        | 0  | 0        | 0  | 0        | 0  | 0        | 0  | 1054         | 51  |
| Average Number of Days from Intake to Closing for Injunction cases only (County Properties Only)   Cases Closed         | 0        | 0  | 0        | 0  | 0        | 0  | 0        | 0  | 0        | 0  | 0        | 0  | 0        | 0  | 0        | 0   | 0        | 0  | 0        | 0  | 0        | 0  | 0        | 0  | 0            | 0   |