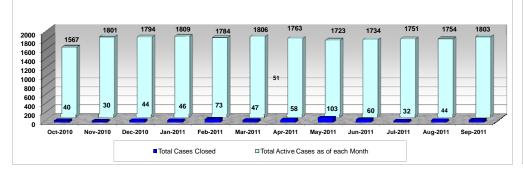

## From October 2010 to September 2011

| RESIDENTIAL AND COMMERCIAL                                                                                              | Oct-2010 |    | Nov-2010 |    | Dec-2010 |    | Jan-2011 |    | Feb-2011 |    | Mar-2011 |    | Apr-2011 |    | May-2011 |     | Jun-2011 |    | Jul-2011 |    | Aug-2011 |    | Sep-2011 |    | YTD<br>TOTAL |     |
|-------------------------------------------------------------------------------------------------------------------------|----------|----|----------|----|----------|----|----------|----|----------|----|----------|----|----------|----|----------|-----|----------|----|----------|----|----------|----|----------|----|--------------|-----|
| Total Complaints Received                                                                                               | 59       |    | 283      |    | 62       |    | 87       |    | 65       |    | 85       |    | 40       |    | 77       |     | 95       |    | 64       |    | 77       |    | 115      |    | 1109         |     |
| Purged Cases Due to Opened in Error                                                                                     | 20       |    | 19       |    | 25       |    | 26       |    | 17       |    | 16       |    | 25       |    | 16       |     | 24       |    | 15       |    | 30       |    | 15       |    | 248          |     |
| Total Cases Closed                                                                                                      | 40       |    | 30       |    | 44       | 44 |          | 46 |          | 73 |          | 47 |          | 58 |          | 103 |          | 60 |          |    | 44       |    | 51       |    | 628          |     |
| Total Active Cases as of each Month                                                                                     | 1567     |    | 1801     |    | 1794     |    | 1809     |    | 1784     |    | 1806     |    | 1763     |    | 1723     |     | 1734     |    | 1751     |    | 1754     |    | 1803     |    | 1803         |     |
| Total Cases Under Litigation                                                                                            | 5        |    | 4        |    | 8        |    | 14       |    | 8        |    | 9        |    | 7        |    | 12       |     | 7        |    | 9        |    | 9        |    | 4        |    | 96           |     |
| Average Number of Days from Intake to Closing for cases with no<br>Injunction (Includes All Properties)   Cases closed  | 337      | 30 | 400      | 25 | 356      | 37 | 421      | 36 | 216      | 66 | 258      | 38 | 564      | 47 | 653      | 94  | 318      | 34 | 436      | 28 | 499      | 36 | 470      | 41 | 431          | 512 |
| Average Number of Days from Intake to Closing for Injunction cases only (Includes All Properties)   Cases Closed        | 1571     | 10 | 3032     | 5  | 1881     | 9  | 2189     | 5  | 985      | 4  | 981      | 4  | 1193     | 9  | 2106     | 7   | 1662     | 9  | 1062     | 4  | 2051     | 8  | 1462     | 10 | 1694         | 84  |
| Average Number of Days from Intake to Closing for cases with no Injunction (Excluding County Properties)   Cases closed | 337      | 30 | 400      | 25 | 365      | 36 | 421      | 36 | 218      | 65 | 217      | 37 | 564      | 47 | 206      | 46  | 318      | 34 | 436      | 28 | 499      | 36 | 470      | 41 | 362          | 461 |
| Average Number of Days from Intake to Closing for Injunction cases only (Excluding County Properties)   Cases Closed    | 1571     | 10 | 3032     | 5  | 1881     | 9  | 2189     | 5  | 985      | 4  | 981      | 4  | 1193     | 9  | 2106     | 7   | 1662     | 9  | 1062     | 4  | 2051     | 8  | 1462     | 10 | 1694         | 84  |
| Average Number of Days from Intake to Closing for cases with no<br>Injunction (County Properties Only)   Cases closed   | 0        | 0  | 0        | 0  | 39       | 1  | 0        | 0  | 79       | 1  | 1765     | 1  | 0        | 0  | 1081     | 48  | 0        | 0  | 0        | 0  | 0        | 0  | 0        | 0  | 1054         | 51  |
| Average Number of Days from Intake to Closing for Injunction cases only (County Properties Only)   Cases Closed         | 0        | 0  | 0        | 0  | 0        | 0  | 0        | 0  | 0        | 0  | 0        | 0  | 0        | 0  | 0        | 0   | 0        | 0  | 0        | 0  | 0        | 0  | 0        | 0  | 0            | 0   |