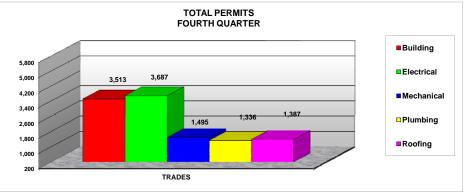

## MIAMI-DADE COUNTY BUILDING AND NEIGHBORHOOD COMPLIANCE DEPARTMENT

FY 2010-2011
From October 2010 to September 2011

|            | FIRST QUARTER | SECOND QUARTER | THIRD QUARTER | FORUTH QUARTER |
|------------|---------------|----------------|---------------|----------------|
| TRADES     | TOTAL         | TOTAL          | TOTAL         | TOTAL          |
| Building   | 2,590         | 2,812          | 3,401         | 3,513          |
| Electrical | 2,980         | 3,274          | 3,437         | 3,687          |
| Mechanical | 1,535         | 1,257          | 1,405         | 1,495          |
| Plumbing   | 1,055         | 1,091          | 1,279         | 1,336          |
| Roofing    | 1,186         | 1,376          | 1,379         | 1,387          |
| TOTAL      | 9,346         | 9,810          | 10,901        | 11,418         |