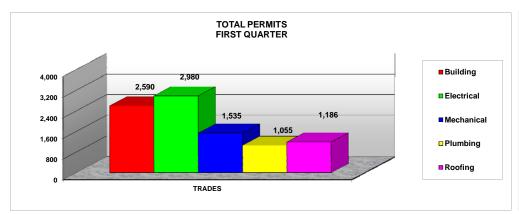

## MIAMI-DADE COUNTY BUILDING AND NEIGHBORHOOD COMPLIANCE DEPARTMENT

FY 2010-2011
From October 2010 to September 2011

|            | FIRST QUARTER | SECOND QUARTER | THIRD QUARTER | FORUTH QUARTER |
|------------|---------------|----------------|---------------|----------------|
| TRADES     | TOTAL         | TOTAL          | TOTAL         | TOTAL          |
| Building   | 2,590         | 2,812          | 3,401         | 3,513          |
| Electrical | 2,980         | 3,274          | 3,437         | 3,687          |
| Mechanical | 1,535         | 1,257          | 1,405         | 1,495          |
| Plumbing   | 1,055         | 1,091          | 1,279         | 1,336          |
| Roofing    | 1,186         | 1,376          | 1,379         | 1,387          |
| TOTAL      | 9,346         | 9,810          | 10,901        | 11,418         |