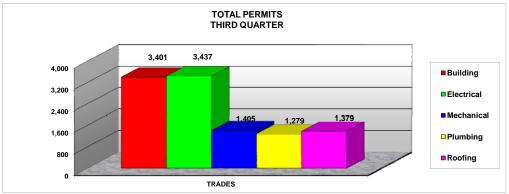

## MIAMI-DADE COUNTY BUILDING AND NEIGHBORHOOD COMPLIANCE DEPARTMENT

FY 2010-2011
From October 2010 to September 2011

|            | FIRST QUARTER | SECOND QUARTER | THIRD QUARTER | FORUTH QUARTER |
|------------|---------------|----------------|---------------|----------------|
| TRADES     | TOTAL         | TOTAL          | TOTAL         | TOTAL          |
| Building   | 2,590         | 2,812          | 3,401         | 3,513          |
| Electrical | 2,980         | 3,274          | 3,437         | 3,687          |
| Mechanical | 1,535         | 1,257          | 1,405         | 1,495          |
| Plumbing   | 1,055         | 1,091          | 1,279         | 1,336          |
| Roofing    | 1,186         | 1,376          | 1,379         | 1,387          |
| TOTAL      | 9,346         | 9,810          | 10,901        | 11,418         |