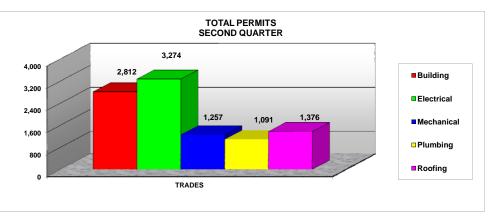

## MIAMI-DADE COUNTY BUILDING AND NEIGHBORHOOD COMPLIANCE DEPARTMENT

FY 2010-2011
From October 2010 to September 2011

|            | FIRST QUARTER | SECOND QUARTER | THIRD QUARTER | FORUTH QUARTER |
|------------|---------------|----------------|---------------|----------------|
| TRADES     | TOTAL         | TOTAL          | TOTAL         | TOTAL          |
| Building   | 2,590         | 2,812          | 3,401         | 3,513          |
| Electrical | 2,980         | 3,274          | 3,437         | 3,687          |
| Mechanical | 1,535         | 1,257          | 1,405         | 1,495          |
| Plumbing   | 1,055         | 1,091          | 1,279         | 1,336          |
| Roofing    | 1,186         | 1,376          | 1,379         | 1,387          |
| TOTAL      | 9,346         | 9,810          | 10,901        | 11,418         |