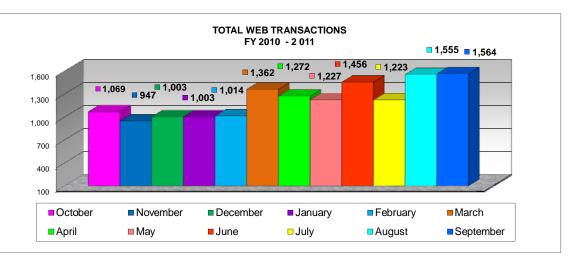

## MIAMI-DADE COUNTY BUILDING AND NEIGHBORHOOD COMPLIANCE DEPARTMENT PERMIT SERVICES DIVISION

| WEB STATISTICS |
|----------------|
| PERMITS ISSUED |
| FY 2010 - 2011 |

|                  | 00     | t-2010       | No     | v-2010       | De     | ec-2010      | Ja     | n-2011       | Fe     | eb-2011      | Ma     | r-2011       | A      | or-2011      | Ma     | ay-2011      | Ju     | in-2011      | Ju     | I-2011       | Au     | ig-2011      | S      | ep-2011      |
|------------------|--------|--------------|--------|--------------|--------|--------------|--------|--------------|--------|--------------|--------|--------------|--------|--------------|--------|--------------|--------|--------------|--------|--------------|--------|--------------|--------|--------------|
|                  | Number | Amount       |
| Roofing          | 237    | \$64,111.26  | 232    | \$69,082.91  | 216    | \$96,307.43  | 232    | \$64,671.52  | 261    | \$84,743.94  | 322    | \$103,485.41 | 306    | \$95,793.51  | 293    | \$96,303.59  | 265    | \$83,490.37  | 250    | \$90,114.34  | 378    | \$103,538.18 | 282    | \$83,625.54  |
| Electrical       | 269    | \$45,296.82  | 215    | \$52,057.81  | 237    | \$55,544.13  | 238    | \$59,765.27  | 265    | \$58,877.57  | 321    | \$85,455.99  | 299    | \$60,986.73  | 212    | \$36,206.89  | 320    | \$66,127.97  | 252    | \$42,840.73  | 313    | \$56,705.84  | 406    | \$69,086.06  |
| Mechanical       | 130    | \$33,577.50  | 171    | \$28,917.20  | 189    | \$51,089.74  | 151    | \$42,348.54  | 143    | \$39,979.18  | 206    | \$72,058.84  | 162    | \$32,950.42  | 185    | \$36,628.94  | 201    | \$45,660.38  | 163    | \$41,013.28  | 235    | \$53,210.08  | 318    | \$117,485.02 |
| Plumbing         | 112    | \$27,353.79  | 84     | \$24,383.16  | 97     | \$36,748.14  | 133    | \$32,829.73  | 111    | \$38,641.97  | 137    | \$48,844.48  | 153    | \$40,413.25  | 153    | \$29,254.15  | 224    | \$52,633.92  | 193    | \$61,659.63  | 208    | \$43,350.51  | 147    | \$29,791.77  |
| Storm Panels     | 321    | \$38,273.52  | 245    | \$30,691.31  | 264    | \$77,149.27  | 249    | \$31,602.42  | 234    | \$31,055.18  | 376    | \$47,397.57  | 352    | \$39,227.84  | 384    | \$71,739.28  | 446    | \$49,733.93  | 365    | \$61,620.80  | 421    | \$85,961.22  | 411    | \$52,235.30  |
|                  |        |              |        |              |        |              |        |              |        |              |        |              |        |              |        |              |        |              |        |              |        |              |        |              |
| Total Per Month: | 1,069  | \$208,612.89 | 947    | \$205,132.39 | 1,003  | \$316,838.71 | 1,003  | \$231,217.48 | 1,014  | \$253,297.84 | 1,362  | \$357,242.29 | 1,272  | \$269,371.75 | 1,227  | \$270,132.85 | 1,456  | \$297,646.57 | 1,223  | \$297,248.78 | 1,555  | \$342,765.83 | 1,564  | \$352,223.69 |