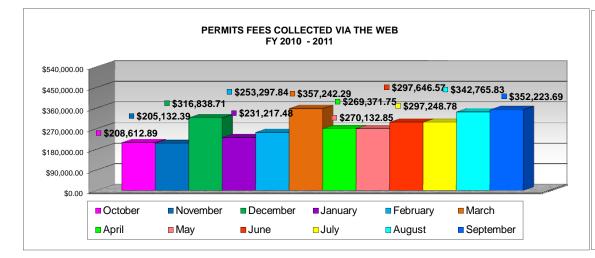

## MIAMI-DADE COUNTY BUILDING AND NEIGHBORHOOD COMPLIANCE DEPARTMENT PERMIT SERVICES DIVISION

| WEB STATISTICS |
|----------------|
| PERMITS ISSUED |
| FY 2010 - 2011 |

|                  | 00     | t-2010       | No     | v-2010       | De     | ec-2010      | Ja     | n-2011       | Fe     | eb-2011      | Ma     | r-2011       | A      | or-2011      | Ma     | ay-2011      | Ju     | in-2011      | Ju     | I-2011       | Au     | ig-2011      | S      | ep-2011      |
|------------------|--------|--------------|--------|--------------|--------|--------------|--------|--------------|--------|--------------|--------|--------------|--------|--------------|--------|--------------|--------|--------------|--------|--------------|--------|--------------|--------|--------------|
|                  | Number | Amount       |
| Roofing          | 237    | \$64,111.26  | 232    | \$69,082.91  | 216    | \$96,307.43  | 232    | \$64,671.52  | 261    | \$84,743.94  | 322    | \$103,485.41 | 306    | \$95,793.51  | 293    | \$96,303.59  | 265    | \$83,490.37  | 250    | \$90,114.34  | 378    | \$103,538.18 | 282    | \$83,625.54  |
| Electrical       | 269    | \$45,296.82  | 215    | \$52,057.81  | 237    | \$55,544.13  | 238    | \$59,765.27  | 265    | \$58,877.57  | 321    | \$85,455.99  | 299    | \$60,986.73  | 212    | \$36,206.89  | 320    | \$66,127.97  | 252    | \$42,840.73  | 313    | \$56,705.84  | 406    | \$69,086.06  |
| Mechanical       | 130    | \$33,577.50  | 171    | \$28,917.20  | 189    | \$51,089.74  | 151    | \$42,348.54  | 143    | \$39,979.18  | 206    | \$72,058.84  | 162    | \$32,950.42  | 185    | \$36,628.94  | 201    | \$45,660.38  | 163    | \$41,013.28  | 235    | \$53,210.08  | 318    | \$117,485.02 |
| Plumbing         | 112    | \$27,353.79  | 84     | \$24,383.16  | 97     | \$36,748.14  | 133    | \$32,829.73  | 111    | \$38,641.97  | 137    | \$48,844.48  | 153    | \$40,413.25  | 153    | \$29,254.15  | 224    | \$52,633.92  | 193    | \$61,659.63  | 208    | \$43,350.51  | 147    | \$29,791.77  |
| Storm Panels     | 321    | \$38,273.52  | 245    | \$30,691.31  | 264    | \$77,149.27  | 249    | \$31,602.42  | 234    | \$31,055.18  | 376    | \$47,397.57  | 352    | \$39,227.84  | 384    | \$71,739.28  | 446    | \$49,733.93  | 365    | \$61,620.80  | 421    | \$85,961.22  | 411    | \$52,235.30  |
|                  |        |              |        |              |        |              |        |              |        |              |        |              |        |              |        |              |        |              |        |              |        |              |        |              |
| Total Per Month: | 1,069  | \$208,612.89 | 947    | \$205,132.39 | 1,003  | \$316,838.71 | 1,003  | \$231,217.48 | 1,014  | \$253,297.84 | 1,362  | \$357,242.29 | 1,272  | \$269,371.75 | 1,227  | \$270,132.85 | 1,456  | \$297,646.57 | 1,223  | \$297,248.78 | 1,555  | \$342,765.83 | 1,564  | \$352,223.69 |