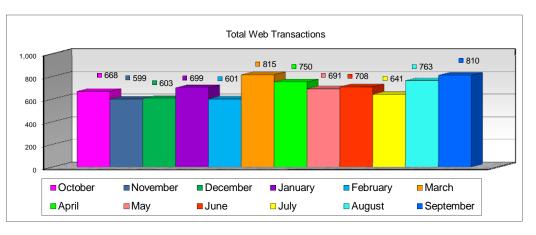

## MIAMI-DADE COUNTY BUILDING AND NEIGHBORHOOD COMPLIANCE DEPARTMENT PERMIT SERVICES DIVISION

WEB STATISTICS RE-INSPECTION FEES FY 2010 - 2011

|                  | Oct-2        | 2010        | Nov          | -2010       | Dec-         | 2010        | Jan-         | 2011        | Feb-         | 2011        | Mar-         | 2011        | Apr-         | 2011        | May-         | 2011        | Jun-         | 2011        | Jul-2        | 011         | Aug-         | 2011        | Sep-         | 2011        |
|------------------|--------------|-------------|--------------|-------------|--------------|-------------|--------------|-------------|--------------|-------------|--------------|-------------|--------------|-------------|--------------|-------------|--------------|-------------|--------------|-------------|--------------|-------------|--------------|-------------|
|                  | Transactions | Amount      |
| Building         | 321          | \$25,829.55 | 269          | \$20,534.85 | 274          | \$20,606.40 | 326          | \$27,045.90 | 305          | \$23,468.40 | 354          | \$26,874.18 | 405          | \$30,480.30 | 360          | \$27,189.00 | 342          | \$26,974.35 | 314          | \$24,112.35 | 405          | \$30,051.00 | 455          | \$33,556.95 |
| Electrical       | 181          | \$13,022.10 | 177          | \$12,664.35 | 180          | \$12,950.55 | 198          | \$14,453.10 | 154          | \$11,018.70 | 256          | \$19,032.30 | 209          | \$15,097.05 | 187          | \$13,379.85 | 185          | \$13,594.50 | 183          | \$13,308.30 | 206          | \$14,953.95 | 191          | \$13,809.15 |
| Mechanical       | 37           | \$2,647.35  | 41           | \$2,933.55  | 34           | \$2,432.70  | 35           | \$2,504.25  | 31           | \$2,218.05  | 49           | \$3,505.95  | 29           | \$2,074.95  | 31           | \$2,218.05  | 23           | \$1,645.65  | 25           | \$1,788.75  | 32           | \$2,289.60  | 37           | \$2,647.35  |
| Plumbing         | 129          | \$9,301.50  | 112          | \$8,156.70  | 115          | \$8,299.80  | 140          | \$10,303.20 | 111          | \$8,299.80  | 156          | \$11,591.10 | 107          | \$7,727.40  | 113          | \$8,228.25  | 158          | \$11,591.10 | 119          | \$8,729.10  | 120          | \$8,729.10  | 127          | \$9,301.50  |
|                  |              |             |              |             |              |             |              |             |              |             |              |             |              |             |              |             |              |             |              |             |              |             |              |             |
|                  |              |             |              |             |              |             |              |             |              |             |              |             |              |             |              |             |              |             |              |             |              |             |              |             |
| Total Per Month: | 668          | \$50,800.50 | 599          | \$44,289.45 | 603          | \$44,289.45 | 699          | \$54,306.45 | 601          | \$45,004.95 | 815          | \$61,003.53 | 750          | \$55,379.70 | 691          | \$51,015.15 | 708          | \$53,805.60 | 641          | \$47,938.50 | 763          | \$56,023.65 | 810          | \$59,314.95 |