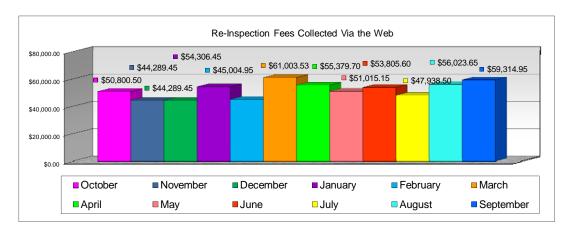

## MIAMI-DADE COUNTY BUILDING AND NEIGHBORHOOD COMPLIANCE DEPARTMENT PERMIT SERVICES DIVISION

WEB STATISTICS RE-INSPECTION FEES FY 2010 - 2011

|                  | Oct-2        | 2010        | Nov          | -2010       | Dec-         | 2010        | Jan-         | 2011        | Feb-         | 2011        | Mar-         | 2011        | Apr-         | 2011        | May-         | 2011        | Jun-         | 2011        | Jul-2        | 011         | Aug-         | 2011        | Sep-         | 2011        |
|------------------|--------------|-------------|--------------|-------------|--------------|-------------|--------------|-------------|--------------|-------------|--------------|-------------|--------------|-------------|--------------|-------------|--------------|-------------|--------------|-------------|--------------|-------------|--------------|-------------|
|                  | Transactions | Amount      |
| Building         | 321          | \$25,829.55 | 269          | \$20,534.85 | 274          | \$20,606.40 | 326          | \$27,045.90 | 305          | \$23,468.40 | 354          | \$26,874.18 | 405          | \$30,480.30 | 360          | \$27,189.00 | 342          | \$26,974.35 | 314          | \$24,112.35 | 405          | \$30,051.00 | 455          | \$33,556.95 |
| Electrical       | 181          | \$13,022.10 | 177          | \$12,664.35 | 180          | \$12,950.55 | 198          | \$14,453.10 | 154          | \$11,018.70 | 256          | \$19,032.30 | 209          | \$15,097.05 | 187          | \$13,379.85 | 185          | \$13,594.50 | 183          | \$13,308.30 | 206          | \$14,953.95 | 191          | \$13,809.15 |
| Mechanical       | 37           | \$2,647.35  | 41           | \$2,933.55  | 34           | \$2,432.70  | 35           | \$2,504.25  | 31           | \$2,218.05  | 49           | \$3,505.95  | 29           | \$2,074.95  | 31           | \$2,218.05  | 23           | \$1,645.65  | 25           | \$1,788.75  | 32           | \$2,289.60  | 37           | \$2,647.35  |
| Plumbing         | 129          | \$9,301.50  | 112          | \$8,156.70  | 115          | \$8,299.80  | 140          | \$10,303.20 | 111          | \$8,299.80  | 156          | \$11,591.10 | 107          | \$7,727.40  | 113          | \$8,228.25  | 158          | \$11,591.10 | 119          | \$8,729.10  | 120          | \$8,729.10  | 127          | \$9,301.50  |
|                  |              |             |              |             |              |             |              |             |              |             |              |             |              |             |              |             |              |             |              |             |              |             |              |             |
|                  |              |             |              |             |              |             |              |             |              |             |              |             |              |             |              |             |              |             |              |             |              |             |              |             |
| Total Per Month: | 668          | \$50,800.50 | 599          | \$44,289.45 | 603          | \$44,289.45 | 699          | \$54,306.45 | 601          | \$45,004.95 | 815          | \$61,003.53 | 750          | \$55,379.70 | 691          | \$51,015.15 | 708          | \$53,805.60 | 641          | \$47,938.50 | 763          | \$56,023.65 | 810          | \$59,314.95 |