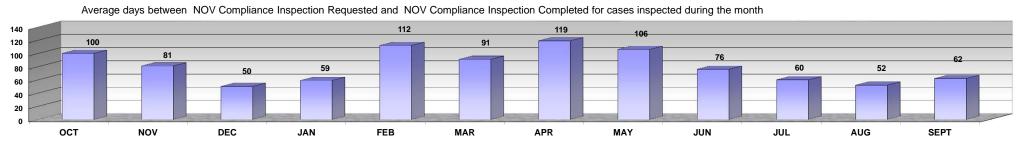

## NOTICE OF VIOLATION (NOV) COMPLIANCE INSPECTIONS PERFORMED FOR BUILDING CODE VIOLATIONS FY 2011-2012

|                                                                                                                                                             | OCT | NOV | DEC | JAN | FEB | MAR | APR | MAY | JUN | JUL | AUG | SEPT |
|-------------------------------------------------------------------------------------------------------------------------------------------------------------|-----|-----|-----|-----|-----|-----|-----|-----|-----|-----|-----|------|
| NOV Compliance Inspections Completed in the reported month - Building                                                                                       | 85  | 73  | 71  | 76  | 57  | 41  | 63  | 112 | 60  | 31  | 74  | 88   |
| NOV Compliance Inspections Completed in the reported month - Roofing                                                                                        | 99  | 97  | 106 | 179 | 93  | 42  | 38  | 77  | 84  | 79  | 101 | 63   |
| NOV Compliance Inspections Completed in the reported month - Electrical                                                                                     | 194 | 145 | 66  | 118 | 127 | 73  | 152 | 166 | 110 | 37  | 107 | 58   |
| NOV Compliance Inspections Completed in the reported month - Mechanical                                                                                     | 69  | 65  | 127 | 78  | 76  | 59  | 86  | 89  | 65  | 62  | 59  | 82   |
| NOV Compliance Inspections Completed in the reported month - Plumbing                                                                                       | 48  | 27  | 78  | 55  | 116 | 54  | 32  | 19  | 20  | 32  | 33  | 33   |
| NOV Compliance Inspections Completed in the reported month - Unsafe Structures *                                                                            | 3   | 6   | 3   | 14  | 5   | 6   | 5   | 15  | 4   | 3   | 1   | 5    |
| NOV Compliance Inspections Completed in the reported month - Unknown                                                                                        | 0   | 0   | 0   | 1   | 1   | 8   | 0   | 0   | 0   | 0   | 0   | 0    |
| NOV Compliance Inspections Completed in the reported month                                                                                                  | 498 | 413 | 451 | 521 | 475 | 283 | 376 | 478 | 343 | 244 | 375 | 329  |
| Average days between NOV Compliance Inspection Requested and NOV Compliance Inspection Completed for cases inspected during the month - Building            | 41  | 26  | 55  | 45  | 46  | 37  | 78  | 95  | 91  | 155 | 61  | 75   |
| Average days between NOV Compliance Inspection Requested and NOV Compliance Inspection Completed for cases inspected during the month - Roofing             | 18  | 18  | 31  | 36  | 29  | 31  | 45  | 41  | 61  | 50  | 43  | 62   |
| Average days between NOV Compliance Inspection Requested and NOV Compliance Inspection Completed for cases inspected during the month - Electrical          | 213 | 185 | 89  | 143 | 301 | 212 | 230 | 205 | 123 | 70  | 69  | 87   |
| Average days between NOV Compliance Inspection Requested and NOV Compliance Inspection Completed for cases inspected during the month - Mechanical          | 28  | 23  | 37  | 12  | 20  | 24  | 16  | 7   | 7   | 10  | 17  | 18   |
| Average days between NOV Compliance Inspection Requested and NOV Compliance Inspection Completed for cases inspected during the month - Plumbing            | 25  | 41  | 62  | 45  | 68  | 62  | 47  | 24  | 43  | 74  | 72  | 84   |
| Average days between NOV Compliance Inspection Requested and NOV Compliance Inspection Completed for cases inspected during the month - Unsafe Structures * | 12  | 89  | 67  | 28  | 41  | 195 | 45  | 100 | 158 | 92  | 2   | 88   |
| Average days between NOV Compliance Inspection Requested and NOV Compliance Inspection Completed for cases inspected during the month - Unknown Trade       | 0   | 0   | 0   | 32  | 0   | 203 | 0   | 0   | 0   | 0   | 0   | 0    |
| Average days between Compliance Inspection Requested and Compliance Inspection Completed for cases inspected during the month                               | 100 | 81  | 50  | 59  | 112 | 91  | 119 | 106 | 76  | 60  | 52  | 62   |

Average days between Compliance Inspection
 Requested and Compliance Inspection Completed for
 cases inspected during the month