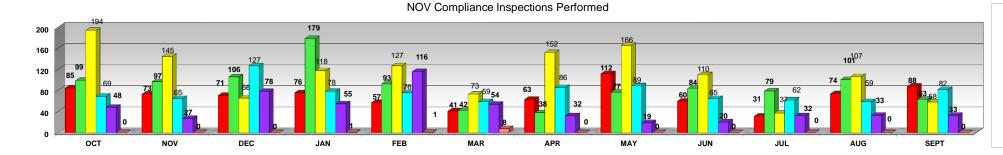

## NOTICE OF VIOLATION (NOV) COMPLIANCE INSPECTIONS PERFORMED FOR BUILDING CODE VIOLATIONS FY 2011-2012

|                                                                                                                                                             | OCT | NOV | DEC | JAN | FEB | MAR | APR | MAY | JUN | JUL | AUG | SEPT |
|-------------------------------------------------------------------------------------------------------------------------------------------------------------|-----|-----|-----|-----|-----|-----|-----|-----|-----|-----|-----|------|
| NOV Compliance Inspections Completed in the reported month - Building                                                                                       | 85  | 73  | 71  | 76  | 57  | 41  | 63  | 112 | 60  | 31  | 74  | 88   |
| NOV Compliance Inspections Completed in the reported month - Roofing                                                                                        | 99  | 97  | 106 | 179 | 93  | 42  | 38  | 77  | 84  | 79  | 101 | 63   |
| NOV Compliance Inspections Completed in the reported month - Electrical                                                                                     | 194 | 145 | 66  | 118 | 127 | 73  | 152 | 166 | 110 | 37  | 107 | 58   |
| NOV Compliance Inspections Completed in the reported month - Mechanical                                                                                     | 69  | 65  | 127 | 78  | 76  | 59  | 86  | 89  | 65  | 62  | 59  | 82   |
| NOV Compliance Inspections Completed in the reported month - Plumbing                                                                                       | 48  | 27  | 78  | 55  | 116 | 54  | 32  | 19  | 20  | 32  | 33  | 33   |
| NOV Compliance Inspections Completed in the reported month - Unsafe Structures *                                                                            | 3   | 6   | 3   | 14  | 5   | 6   | 5   | 15  | 4   | 3   | 1   | 5    |
| NOV Compliance Inspections Completed in the reported month - Unknown                                                                                        | 0   | 0   | 0   | 1   | 1   | 8   | 0   | 0   | 0   | 0   | 0   | 0    |
| NOV Compliance Inspections Completed in the reported month                                                                                                  | 498 | 413 | 451 | 521 | 475 | 283 | 376 | 478 | 343 | 244 | 375 | 329  |
| Average days between NOV Compliance Inspection Requested and NOV Compliance Inspection Completed for cases inspected during the month - Building            | 41  | 26  | 55  | 45  | 46  | 37  | 78  | 95  | 91  | 155 | 61  | 75   |
| Average days between NOV Compliance Inspection Requested and NOV Compliance Inspection Completed for cases inspected during the month - Roofing             | 18  | 18  | 31  | 36  | 29  | 31  | 45  | 41  | 61  | 50  | 43  | 62   |
| Average days between NOV Compliance Inspection Requested and NOV Compliance Inspection Completed for cases inspected during the month - Electrical          | 213 | 185 | 89  | 143 | 301 | 212 | 230 | 205 | 123 | 70  | 69  | 87   |
| Average days between NOV Compliance Inspection Requested and NOV Compliance Inspection Completed for cases inspected during the month - Mechanical          | 28  | 23  | 37  | 12  | 20  | 24  | 16  | 7   | 7   | 10  | 17  | 18   |
| Average days between NOV Compliance Inspection Requested and NOV Compliance Inspection Completed for cases inspected during the month - Plumbing            | 25  | 41  | 62  | 45  | 68  | 62  | 47  | 24  | 43  | 74  | 72  | 84   |
| Average days between NOV Compliance Inspection Requested and NOV Compliance Inspection Completed for cases inspected during the month - Unsafe Structures * | 12  | 89  | 67  | 28  | 41  | 195 | 45  | 100 | 158 | 92  | 2   | 88   |
| Average days between NOV Compliance Inspection Requested and NOV Compliance Inspection Completed for cases inspected during the month - Unknown Trade       | 0   | 0   | 0   | 32  | 0   | 203 | 0   | 0   | 0   | 0   | 0   | 0    |
| Average days between Compliance Inspection Requested and Compliance Inspection Completed for cases inspected during the month                               | 100 | 81  | 50  | 59  | 112 | 91  | 119 | 106 | 76  | 60  | 52  | 62   |

- NOV Compliance Inspections Completed in the reported month Building
- $\blacksquare$  NOV Compliance Inspections Completed in the reported month Roofing
- $\hfill \blacksquare$  NOV Compliance Inspections Completed in the reported month Electrical
- NOV Compliance Inspections Completed in the reported month -Mechanical
- NOV Compliance Inspections Completed in the reported month Plumbing
- NOV Compliance Inspections Completed in the reported month Unknown