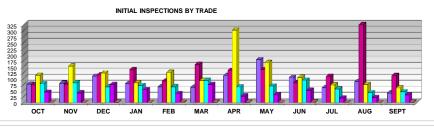

## Business Plan COMPLAINTS RECEIVED FOR BUILDING CODE VIOLATIONS FY 2011-2012

From October 2011 to September 2012

|                                                                                                                                                                                                                      |       | ****    |         |       |       |        |       |         |       |       |       |       |
|----------------------------------------------------------------------------------------------------------------------------------------------------------------------------------------------------------------------|-------|---------|---------|-------|-------|--------|-------|---------|-------|-------|-------|-------|
|                                                                                                                                                                                                                      | OCT   | NOV     | DEC     | JAN   | FEB   | MAR    | APR   | MAY     | JUN   | JUL   | AUG   | SEPT  |
| Complaints Received - Building                                                                                                                                                                                       | 101   | 88      | 93      | 98    | 92    | 86     | 120   | 115     | 206   | 79    | 89    | 57    |
| Complaints Received - Roofing                                                                                                                                                                                        | 99    | 79      | 104     | 125   | 97    | 130    | 113   | 168     | 80    | 103   | 360   | 108   |
| Complaints Received - Electrical                                                                                                                                                                                     | 121   | 176     | 148     | 167   | 157   | 144    | 166   | 165     | 131   | 110   | 92    | 74    |
| Complaints Received - Mechanical                                                                                                                                                                                     | 82    | 74      | 72      | 71    | 69    | 87     | 62    | 64      | 98    | 56    | 38    | 46    |
| Complaints Received - Plumbing Complaints Received - Unsafe Structures                                                                                                                                               | 54    | 35<br>8 | 85<br>8 | 40    | 45    | 80     | 43    | 52<br>8 | 51    | 27    | 23    | 26    |
| Complaints Received - Unsafe Structures  Complaints Received - Unknown                                                                                                                                               | 2     | 8       | 2       | 4     | 11    | 7      | 2     | 0       | 9     | 0     | 3     | 1     |
|                                                                                                                                                                                                                      | 468   | 460     |         | 506   | 472   | 536    | 508   | 572     | ,     | 379   | 606   | 212   |
| Complaints Received During Each Month of the Current Fiscal Year                                                                                                                                                     |       |         | 512     |       |       |        |       |         | 577   |       |       | 313   |
| Initial Inspections Completed in the reported month - Building                                                                                                                                                       | 77    | 81      | 110     | 79    | 66    | 64     | 113   | 179     | 104   | 62    | 88    | 40    |
| Initial Inspections Completed in the reported month - Roofing                                                                                                                                                        | 74    | 77      | 115     | 137   | 90    | 159    | 134   | 138     | 82    | 110   | 369   | 113   |
| Initial Inspections Completed in the reported month - Electrical                                                                                                                                                     | 114   | 152     | 123     | 82    | 126   | 92     | 302   | 167     | 105   | 74    | 75    | 61    |
| Initial Inspections Completed in the reported month - Mechanical                                                                                                                                                     | 78    | 83      | 66      | 71    | 66    | 92     | 65    | 69      | 93    | 57    | 41    | 45    |
| Initial Inspections Completed in the reported month - Plumbing                                                                                                                                                       | 43    | 40      | 75      | 54    | 37    | 75     | 27    | 33      | 51    | 19    | 21    | 32    |
| Initial Inspections Completed in the reported month - Unsafe Structures                                                                                                                                              | 10    | 8       | 2       | 7     | 1     | 2      | 2     | 8       | 3     | 4     | 3     | 1     |
| Initial Inspections Completed in the reported month - Unknown                                                                                                                                                        | 0     | 0       | 1       | 0     | 2     | 1      | 1     | 0       | 3     | 0     | 0     | 1     |
| Initial Inspections Completed in the reported month                                                                                                                                                                  | 396   | 441     | 492     | 430   | 388   | 485    | 644   | 594     | 441   | 326   | 597   | 293   |
| Average days between Initial Inspection Requested and Initial Inspection Completed for cases inspected during the month and case open date as far back as October 2003 - Building                                    | 7.58  | 20.00   | 31.02   | 26.52 | 15.12 | 20.31  | 29.36 | 45.58   | 17.03 | 17.08 | 19.05 | 16    |
| Average days between Initial Inspection Requested and Initial Inspection Completed for cases inspected during the month and case open date as far back as October 2003 - Roofing                                     | 5.49  | 10.16   | 19.03   | 14.77 | 11.34 | 156.94 | 23.55 | 8.55    | 20.72 | 22.57 | 20.99 | 42    |
| Average days between Initial Inspection Requested and Initial Inspection Completed for cases inspected during the month and case open date as far back as October 2003 - Electrical                                  | 26.58 | 12.39   | 11.99   | 40.84 | 65.86 | 45.96  | 80.94 | 106.95  | 18.60 | 19.51 | 23.12 | 50    |
| Average days between Initial Inspection Requested and Initial Inspection Completed for cases inspected during the month and case open date as far back as October 2003 - Mechanical                                  | 2.87  | 2.66    | 3.18    | 5.15  | 4.41  | 3.43   | 3.32  | 4.71    | 0.68  | 3.58  | 2.24  | 2     |
| Average days between Initial Inspection Requested and Initial Inspection Completed for cases inspected during the month and case open date as far back as October 2003 - Plumbing                                    | 3.35  | 12.35   | 4.39    | 16.76 | 2.30  | 9.05   | 5.78  | 12.03   | 15.29 | 20.89 | 41.05 | 59    |
| Average days between Initial inspection Requested and Initial inspection Completed for cases inspected during the month and case open date as far back as October 2003 - Handled by Unsafe Structure Unit Inspectors | 8.10  | 0.00    | 0.00    | 58.43 | 0.00  | 0.00   | 0.00  | 18.13   | 20.67 | 0.00  | 1.67  | 0     |
| Average days between Initial Inspection Requested and Initial Inspection Completed for cases inspected during the month and case open date as far back as October 2003 - Unknown                                     | 0.00  | 0.00    | 1.00    | 0.00  | 4.00  | 6.00   | 2.00  | 0.00    | 3.67  | 0.00  | 0.00  | 1     |
| Average days between Initial Inspection Requested and Initial Inspection Completed for cases inspected during the month and case open date as far back as October 2003                                               | 11.29 | 11.34   | 15.48   | 21.27 | 27.58 | 64.92  | 48.59 | 47.25   | 14.37 | 17.14 | 20.29 | 35.54 |