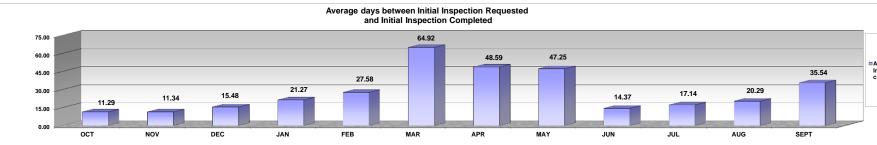

## Business Plan COMPLAINTS RECEIVED FOR BUILDING CODE VIOLATIONS FY 2011-2012

From October 2011 to September 2012

|                                                                                                                                                                                                                      |       | ****    |         |       |       |        |       |         |       |       |       |       |
|----------------------------------------------------------------------------------------------------------------------------------------------------------------------------------------------------------------------|-------|---------|---------|-------|-------|--------|-------|---------|-------|-------|-------|-------|
|                                                                                                                                                                                                                      | OCT   | NOV     | DEC     | JAN   | FEB   | MAR    | APR   | MAY     | JUN   | JUL   | AUG   | SEPT  |
| Complaints Received - Building                                                                                                                                                                                       | 101   | 88      | 93      | 98    | 92    | 86     | 120   | 115     | 206   | 79    | 89    | 57    |
| Complaints Received - Roofing                                                                                                                                                                                        | 99    | 79      | 104     | 125   | 97    | 130    | 113   | 168     | 80    | 103   | 360   | 108   |
| Complaints Received - Electrical                                                                                                                                                                                     | 121   | 176     | 148     | 167   | 157   | 144    | 166   | 165     | 131   | 110   | 92    | 74    |
| Complaints Received - Mechanical                                                                                                                                                                                     | 82    | 74      | 72      | 71    | 69    | 87     | 62    | 64      | 98    | 56    | 38    | 46    |
| Complaints Received - Plumbing Complaints Received - Unsafe Structures                                                                                                                                               | 54    | 35<br>8 | 85<br>8 | 40    | 45    | 80     | 43    | 52<br>8 | 51    | 27    | 23    | 26    |
| Complaints Received - Unsafe Structures  Complaints Received - Unknown                                                                                                                                               | 2     | 8       | 2       | 4     | 11    | 7      | 2     | 0       | 9     | 0     | 3     | 1     |
|                                                                                                                                                                                                                      | 468   | 460     |         | 506   | 472   | 536    | 508   | 572     | ,     | 379   | 606   | 212   |
| Complaints Received During Each Month of the Current Fiscal Year                                                                                                                                                     |       |         | 512     |       |       |        |       |         | 577   |       |       | 313   |
| Initial Inspections Completed in the reported month - Building                                                                                                                                                       | 77    | 81      | 110     | 79    | 66    | 64     | 113   | 179     | 104   | 62    | 88    | 40    |
| Initial Inspections Completed in the reported month - Roofing                                                                                                                                                        | 74    | 77      | 115     | 137   | 90    | 159    | 134   | 138     | 82    | 110   | 369   | 113   |
| Initial Inspections Completed in the reported month - Electrical                                                                                                                                                     | 114   | 152     | 123     | 82    | 126   | 92     | 302   | 167     | 105   | 74    | 75    | 61    |
| Initial Inspections Completed in the reported month - Mechanical                                                                                                                                                     | 78    | 83      | 66      | 71    | 66    | 92     | 65    | 69      | 93    | 57    | 41    | 45    |
| Initial Inspections Completed in the reported month - Plumbing                                                                                                                                                       | 43    | 40      | 75      | 54    | 37    | 75     | 27    | 33      | 51    | 19    | 21    | 32    |
| Initial Inspections Completed in the reported month - Unsafe Structures                                                                                                                                              | 10    | 8       | 2       | 7     | 1     | 2      | 2     | 8       | 3     | 4     | 3     | 1     |
| Initial Inspections Completed in the reported month - Unknown                                                                                                                                                        | 0     | 0       | 1       | 0     | 2     | 1      | 1     | 0       | 3     | 0     | 0     | 1     |
| Initial Inspections Completed in the reported month                                                                                                                                                                  | 396   | 441     | 492     | 430   | 388   | 485    | 644   | 594     | 441   | 326   | 597   | 293   |
| Average days between Initial Inspection Requested and Initial Inspection Completed for cases inspected during the month and case open date as far back as October 2003 - Building                                    | 7.58  | 20.00   | 31.02   | 26.52 | 15.12 | 20.31  | 29.36 | 45.58   | 17.03 | 17.08 | 19.05 | 16    |
| Average days between Initial Inspection Requested and Initial Inspection Completed for cases inspected during the month and case open date as far back as October 2003 - Roofing                                     | 5.49  | 10.16   | 19.03   | 14.77 | 11.34 | 156.94 | 23.55 | 8.55    | 20.72 | 22.57 | 20.99 | 42    |
| Average days between Initial Inspection Requested and Initial Inspection Completed for cases inspected during the month and case open date as far back as October 2003 - Electrical                                  | 26.58 | 12.39   | 11.99   | 40.84 | 65.86 | 45.96  | 80.94 | 106.95  | 18.60 | 19.51 | 23.12 | 50    |
| Average days between Initial Inspection Requested and Initial Inspection Completed for cases inspected during the month and case open date as far back as October 2003 - Mechanical                                  | 2.87  | 2.66    | 3.18    | 5.15  | 4.41  | 3.43   | 3.32  | 4.71    | 0.68  | 3.58  | 2.24  | 2     |
| Average days between Initial Inspection Requested and Initial Inspection Completed for cases inspected during the month and case open date as far back as October 2003 - Plumbing                                    | 3.35  | 12.35   | 4.39    | 16.76 | 2.30  | 9.05   | 5.78  | 12.03   | 15.29 | 20.89 | 41.05 | 59    |
| Average days between Initial inspection Requested and Initial inspection Completed for cases inspected during the month and case open date as far back as October 2003 - Handled by Unsafe Structure Unit Inspectors | 8.10  | 0.00    | 0.00    | 58.43 | 0.00  | 0.00   | 0.00  | 18.13   | 20.67 | 0.00  | 1.67  | 0     |
| Average days between Initial Inspection Requested and Initial Inspection Completed for cases inspected during the month and case open date as far back as October 2003 - Unknown                                     | 0.00  | 0.00    | 1.00    | 0.00  | 4.00  | 6.00   | 2.00  | 0.00    | 3.67  | 0.00  | 0.00  | 1     |
| Average days between Initial Inspection Requested and Initial Inspection Completed for cases inspected during the month and case open date as far back as October 2003                                               | 11.29 | 11.34   | 15.48   | 21.27 | 27.58 | 64.92  | 48.59 | 47.25   | 14.37 | 17.14 | 20.29 | 35.54 |

Average days between Initial Inspection Requested and Initial
 Inspection Completed for cases inspected during the month and
 case open date as far back as October 2003