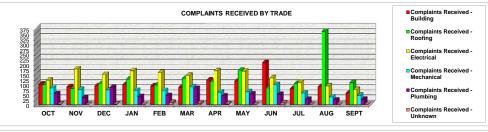

## Business Plan COMPLAINTS RECEIVED FOR BUILDING CODE VIOLATIONS FY 2011-2012

From October 2011 to September 2012

|                                                                                                                                                                                                                      |       | ****    |         |       |       |        |       |         |       |       |       |       |
|----------------------------------------------------------------------------------------------------------------------------------------------------------------------------------------------------------------------|-------|---------|---------|-------|-------|--------|-------|---------|-------|-------|-------|-------|
|                                                                                                                                                                                                                      | OCT   | NOV     | DEC     | JAN   | FEB   | MAR    | APR   | MAY     | JUN   | JUL   | AUG   | SEPT  |
| Complaints Received - Building                                                                                                                                                                                       | 101   | 88      | 93      | 98    | 92    | 86     | 120   | 115     | 206   | 79    | 89    | 57    |
| Complaints Received - Roofing                                                                                                                                                                                        | 99    | 79      | 104     | 125   | 97    | 130    | 113   | 168     | 80    | 103   | 360   | 108   |
| Complaints Received - Electrical                                                                                                                                                                                     | 121   | 176     | 148     | 167   | 157   | 144    | 166   | 165     | 131   | 110   | 92    | 74    |
| Complaints Received - Mechanical                                                                                                                                                                                     | 82    | 74      | 72      | 71    | 69    | 87     | 62    | 64      | 98    | 56    | 38    | 46    |
| Complaints Received - Plumbing Complaints Received - Unsafe Structures                                                                                                                                               | 54    | 35<br>8 | 85<br>8 | 40    | 45    | 80     | 43    | 52<br>8 | 51    | 27    | 23    | 26    |
| Complaints Received - Unsafe Structures  Complaints Received - Unknown                                                                                                                                               | 2     | 8       | 2       | 4     | 11    | 7      | 2     | 0       | 9     | 0     | 3     | 1     |
|                                                                                                                                                                                                                      | 468   | 460     |         | 506   | 472   | 536    | 508   | 572     | ,     | 379   | 606   | 212   |
| Complaints Received During Each Month of the Current Fiscal Year                                                                                                                                                     |       |         | 512     |       |       |        |       |         | 577   |       |       | 313   |
| Initial Inspections Completed in the reported month - Building                                                                                                                                                       | 77    | 81      | 110     | 79    | 66    | 64     | 113   | 179     | 104   | 62    | 88    | 40    |
| Initial Inspections Completed in the reported month - Roofing                                                                                                                                                        | 74    | 77      | 115     | 137   | 90    | 159    | 134   | 138     | 82    | 110   | 369   | 113   |
| Initial Inspections Completed in the reported month - Electrical                                                                                                                                                     | 114   | 152     | 123     | 82    | 126   | 92     | 302   | 167     | 105   | 74    | 75    | 61    |
| Initial Inspections Completed in the reported month - Mechanical                                                                                                                                                     | 78    | 83      | 66      | 71    | 66    | 92     | 65    | 69      | 93    | 57    | 41    | 45    |
| Initial Inspections Completed in the reported month - Plumbing                                                                                                                                                       | 43    | 40      | 75      | 54    | 37    | 75     | 27    | 33      | 51    | 19    | 21    | 32    |
| Initial Inspections Completed in the reported month - Unsafe Structures                                                                                                                                              | 10    | 8       | 2       | 7     | 1     | 2      | 2     | 8       | 3     | 4     | 3     | 1     |
| Initial Inspections Completed in the reported month - Unknown                                                                                                                                                        | 0     | 0       | 1       | 0     | 2     | 1      | 1     | 0       | 3     | 0     | 0     | 1     |
| Initial Inspections Completed in the reported month                                                                                                                                                                  | 396   | 441     | 492     | 430   | 388   | 485    | 644   | 594     | 441   | 326   | 597   | 293   |
| Average days between Initial Inspection Requested and Initial Inspection Completed for cases inspected during the month and case open date as far back as October 2003 - Building                                    | 7.58  | 20.00   | 31.02   | 26.52 | 15.12 | 20.31  | 29.36 | 45.58   | 17.03 | 17.08 | 19.05 | 16    |
| Average days between Initial Inspection Requested and Initial Inspection Completed for cases inspected during the month and case open date as far back as October 2003 - Roofing                                     | 5.49  | 10.16   | 19.03   | 14.77 | 11.34 | 156.94 | 23.55 | 8.55    | 20.72 | 22.57 | 20.99 | 42    |
| Average days between Initial Inspection Requested and Initial Inspection Completed for cases inspected during the month and case open date as far back as October 2003 - Electrical                                  | 26.58 | 12.39   | 11.99   | 40.84 | 65.86 | 45.96  | 80.94 | 106.95  | 18.60 | 19.51 | 23.12 | 50    |
| Average days between Initial Inspection Requested and Initial Inspection Completed for cases inspected during the month and case open date as far back as October 2003 - Mechanical                                  | 2.87  | 2.66    | 3.18    | 5.15  | 4.41  | 3.43   | 3.32  | 4.71    | 0.68  | 3.58  | 2.24  | 2     |
| Average days between Initial Inspection Requested and Initial Inspection Completed for cases inspected during the month and case open date as far back as October 2003 - Plumbing                                    | 3.35  | 12.35   | 4.39    | 16.76 | 2.30  | 9.05   | 5.78  | 12.03   | 15.29 | 20.89 | 41.05 | 59    |
| Average days between Initial inspection Requested and Initial inspection Completed for cases inspected during the month and case open date as far back as October 2003 - Handled by Unsafe Structure Unit Inspectors | 8.10  | 0.00    | 0.00    | 58.43 | 0.00  | 0.00   | 0.00  | 18.13   | 20.67 | 0.00  | 1.67  | 0     |
| Average days between Initial Inspection Requested and Initial Inspection Completed for cases inspected during the month and case open date as far back as October 2003 - Unknown                                     | 0.00  | 0.00    | 1.00    | 0.00  | 4.00  | 6.00   | 2.00  | 0.00    | 3.67  | 0.00  | 0.00  | 1     |
| Average days between Initial Inspection Requested and Initial Inspection Completed for cases inspected during the month and case open date as far back as October 2003                                               | 11.29 | 11.34   | 15.48   | 21.27 | 27.58 | 64.92  | 48.59 | 47.25   | 14.37 | 17.14 | 20.29 | 35.54 |