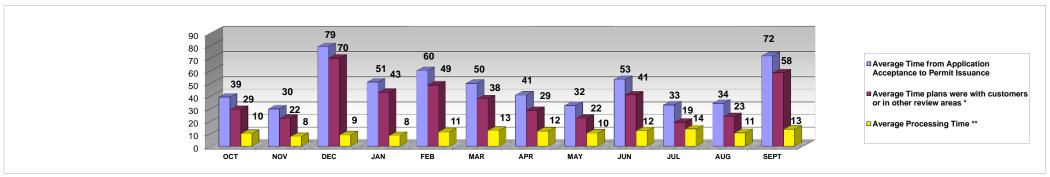

## MUNICIPAL PERMIT ISSUANCE CYCLE TIME FOR RESIDENTIAL CONSTRUCTION (All Properties) PAPER PLANS FY 2011-2012

|                                                                         | ост | Percentage | NOV | Percentage | DEC  | Percentage | JAN | Percentage | FEB | Percentage | MAR | Percei | ntage API | R Pe | ercentage | MAY | Percentage | JUN | Percentage | JUL I | Percentage | AUG | Percentage SEPT | Percentage | FY TOTAL      | PERCENTAGE |
|-------------------------------------------------------------------------|-----|------------|-----|------------|------|------------|-----|------------|-----|------------|-----|--------|-----------|------|-----------|-----|------------|-----|------------|-------|------------|-----|-----------------|------------|---------------|------------|
| Municipal Permits Issued                                                | 29  |            | 25  | 5          | 33   |            | 64  |            | 78  |            | 43  | 3      |           | 83   |           | 85  |            | 50  |            | 79    |            | 139 |                 | 77         | 785           |            |
| Average Time from<br>Application Acceptance to<br>Permit Issuance       | 39  | 100%       | 3(  | 100%       | 79   | 100%       | 51  | 100%       | 60  | 100%       | 50  | 0      | 100%      | 41   | 100%      | 32  | 100%       | 53  | 100%       | 33    | 100%       | 34  | 100%            | 72 1009    | <b>46</b>     | 100%       |
| Average Time plans were<br>with customers or in other<br>review areas * | 29  | 74%        | 22  | 2 74%      | 70   | 89%        | 43  | 84%        | 49  | 81%        | . 3 | 8      | 75%       | 29   | 70%       | 22  | 68%        | 41  | 77%        | 19    | 58%        | 23  | 69%             | 58 819     | √₀ 3 <b>5</b> | 76%        |
| Average Processing Time **                                              | 10  | 26%        | 8   | 3 26%      | 9    | 11%        | 8   | 16%        | 11  | 19%        | 1:  | 3      | 25%       | 12   | 30%       | 10  | 32%        | 12  | 23%        | 14    | 42%        | 11  | 31%             | 13 199     | <b>%</b> 11   | 24%        |
| Average Time in DERM                                                    | 6   |            | 5   | ;          | 5    |            | 6   |            | 7   |            | ,   | 7      |           | 7    |           | 4   |            | 6   |            | 8     |            | 6   |                 | 6          | 6             |            |
| Average Time in WASD                                                    | 2   |            | 5   | ;          | 2    |            | 2   |            | 1   |            | :   | 2      |           | 1    |           | 2   |            | 2   |            | 1     |            | 2   |                 | 4          | 2             |            |
| Average Time in FIRE                                                    | 1   |            | (   | 5          | 0    |            | 6   |            | 9   |            | 4   | 4      |           | 1    |           | 5   |            | 0   |            | 9     |            | 6   |                 | 5          | 5             |            |
| Average Travel/Building<br>Time                                         | 3   |            | 2   | 2          | 2    |            | 2   |            | 3   |            |     | 4      |           | 4    |           | 4   |            | 5   |            | 4     |            | 3   |                 | 4          | 3             |            |
| Maximum Permit Issuance<br>Cycle Time (days)                            | 202 |            | 97  |            | 1240 |            | 925 |            | 320 |            | 386 | 6      |           | 562  |           | 316 |            | 310 |            | 99    |            | 134 |                 | 581        |               |            |
| Minimum Permit Issuance<br>Cycle Time (days)                            | 5   |            | -   |            | 1    |            | 4   |            | 4   |            |     | 2      |           | 2    |           | 3   |            | 3   |            | 4     |            | 2   |                 | 2          |               |            |

\*\* Average Processing Time Includes processing time in DERM, FIRE, WASD as well as travel time.

Should be noted that municipals permits may have a single or multiple reviews. Therefore, the total average processing time will not equal the sum of the average review in each discipline