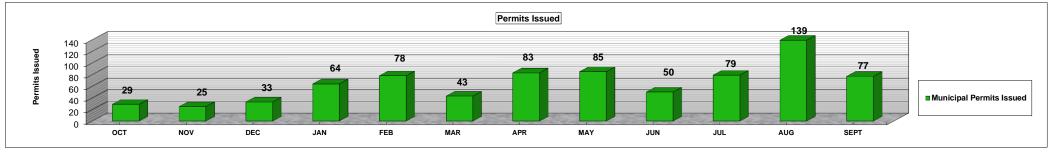

## MUNICIPAL PERMIT ISSUANCE CYCLE TIME FOR RESIDENTIAL CONSTRUCTION (All Properties) PAPER PLANS FY 2011-2012

|                                                                         | ост | Percentage | NOV | Percentage | DEC  | Percentage | JAN | Percentage | FEB | Percentage | MAR | Percei | ntage API | R Pe | ercentage | MAY | Percentage | JUN | Percentage | JUL I | Percentage | AUG | Percentage SEPT | Percentage | FY TOTAL      | PERCENTAGE |
|-------------------------------------------------------------------------|-----|------------|-----|------------|------|------------|-----|------------|-----|------------|-----|--------|-----------|------|-----------|-----|------------|-----|------------|-------|------------|-----|-----------------|------------|---------------|------------|
| Municipal Permits Issued                                                | 29  |            | 25  | 5          | 33   |            | 64  |            | 78  |            | 43  | 3      |           | 83   |           | 85  |            | 50  |            | 79    |            | 139 |                 | 77         | 785           |            |
| Average Time from<br>Application Acceptance to<br>Permit Issuance       | 39  | 100%       | 3(  | 100%       | 79   | 100%       | 51  | 100%       | 60  | 100%       | 50  | 0      | 100%      | 41   | 100%      | 32  | 100%       | 53  | 100%       | 33    | 100%       | 34  | 100%            | 72 1009    | <b>46</b>     | 100%       |
| Average Time plans were<br>with customers or in other<br>review areas * | 29  | 74%        | 22  | 2 74%      | 70   | 89%        | 43  | 84%        | 49  | 81%        | . 3 | 8      | 75%       | 29   | 70%       | 22  | 68%        | 41  | 77%        | 19    | 58%        | 23  | 69%             | 58 819     | √₀ 3 <b>5</b> | 76%        |
| Average Processing Time **                                              | 10  | 26%        | 8   | 3 26%      | 9    | 11%        | 8   | 16%        | 11  | 19%        | 1:  | 3      | 25%       | 12   | 30%       | 10  | 32%        | 12  | 23%        | 14    | 42%        | 11  | 31%             | 13 199     | <b>%</b> 11   | 24%        |
| Average Time in DERM                                                    | 6   |            | 5   | ;          | 5    |            | 6   |            | 7   |            | ,   | 7      |           | 7    |           | 4   |            | 6   |            | 8     |            | 6   |                 | 6          | 6             |            |
| Average Time in WASD                                                    | 2   |            | 5   | ;          | 2    |            | 2   |            | 1   |            | :   | 2      |           | 1    |           | 2   |            | 2   |            | 1     |            | 2   |                 | 4          | 2             |            |
| Average Time in FIRE                                                    | 1   |            | (   | 5          | 0    |            | 6   |            | 9   |            | 4   | 4      |           | 1    |           | 5   |            | 0   |            | 9     |            | 6   |                 | 5          | 5             |            |
| Average Travel/Building<br>Time                                         | 3   |            | 2   | 2          | 2    |            | 2   |            | 3   |            |     | 4      |           | 4    |           | 4   |            | 5   |            | 4     |            | 3   |                 | 4          | 3             |            |
| Maximum Permit Issuance<br>Cycle Time (days)                            | 202 |            | 97  |            | 1240 |            | 925 |            | 320 |            | 386 | 6      |           | 562  |           | 316 |            | 310 |            | 99    |            | 134 |                 | 581        |               |            |
| Minimum Permit Issuance<br>Cycle Time (days)                            | 5   |            | -   |            | 1    |            | 4   |            | 4   |            |     | 2      |           | 2    |           | 3   |            | 3   |            | 4     |            | 2   |                 | 2          |               |            |