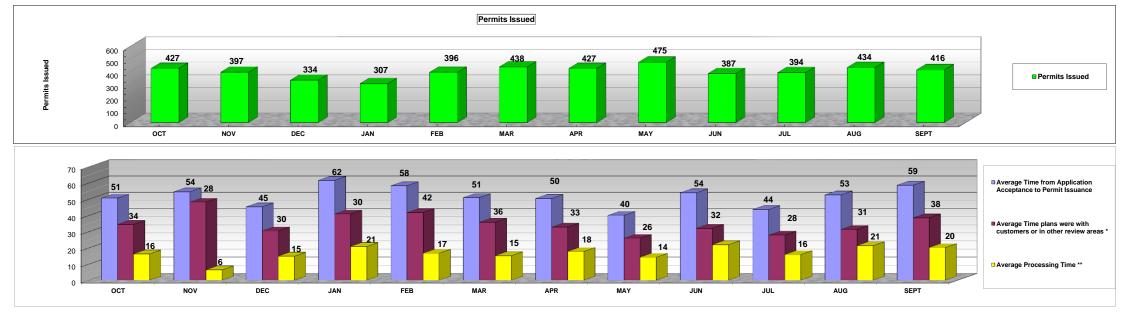

## DEPARTMENT OF REGULATORY AND ECONOMIC RESOURCES (RER)

PERMIT ISSUANCE CYCLE TIME FOR COMMERCIAL CONSTRUCTION ( All CPP Categories)

CONCURRENT PLANS PROCESSING (CPP)
FY 2011-2012

|                                                                         |     | _          |     | _          |     |            |     |            |     | _          |     | _          |     |            |     |            |     | _          |     | _          |     |            |     |      |       |            |
|-------------------------------------------------------------------------|-----|------------|-----|------------|-----|------------|-----|------------|-----|------------|-----|------------|-----|------------|-----|------------|-----|------------|-----|------------|-----|------------|-----|------|-------|------------|
|                                                                         | OCT | Percentage |     | Percentage | DEC | Percentage | JAN | Percentage |     | Percentage |     | Percentage |     | Percentage |     | Percentage | JUN | Percentage |     | Percentage | AUG | Percentage |     | - 0  |       | Percentage |
| Permits Issued                                                          | 427 |            | 397 |            | 334 |            | 307 |            | 396 |            | 438 |            | 427 |            | 475 |            | 387 |            | 394 |            | 434 |            | 416 |      | 4,832 | ļ          |
| Average Time from<br>Application Acceptance<br>to Permit Issuance       | 51  | 100%       | 54  | 100%       | 45  | 100%       | 62  | 100%       | 58  | 100%       | 51  | 100%       | 50  | 100%       | 40  | 100%       | 54  | 100%       | 44  | 100%       | 53  | 100%       | 59  | 100% | 51    | 100%       |
| Average Time plans<br>were with customers or<br>in other review areas * | 34  | 68%        | 48  | 88%        | 30  | 67%        | 41  | 66%        | 42  | 72%        | 36  | 70%        | 33  | 65%        | 26  | 65%        | 32  | 59%        | 28  | 64%        | 31  | 60%        | 38  | 66%  | 35    | 68%        |
| Average Processing<br>Time **                                           | 16  | 32%        | 6   | 12%        | 15  | 33%        | 21  | 34%        | 17  | 28%        | 15  | 30%        | 18  | 35%        | 14  | 35%        | 22  | 41%        | 16  | 36%        | 21  | 40%        | 20  | 34%  | 17    | 32%        |
| Average Time in<br>DERM                                                 | 7   |            | 6   |            | 6   |            | 6   |            | 5   |            | 7   |            | 8   |            | 7   |            | 7   |            | 6   |            | 8   |            | 8   |      | 7     |            |
| Average Time in<br>ZONING                                               | 2   |            | 2   |            | 2   |            | 2   |            | 3   |            | 3   |            | 2   |            | 2   |            | 3   |            | 2   |            | 2   |            | 2   |      | 2     |            |
| Average Time in<br>WASD                                                 | 2   |            | 2   |            | 2   |            | 2   |            | 2   |            | 3   |            | 3   |            | 3   |            | 3   |            | 3   |            | 2   |            | 3   |      | 2     |            |
| Average Time in<br>PUBLIC WORKS                                         | 1   |            | 1   |            | 1   |            | 1   |            | 1   |            | 1   |            | 1   |            | 1   |            | 1   |            | 1   |            | 1   |            | 1   |      | 1     |            |
| Average Time in FIRE                                                    | 2   |            | 2   |            | 2   |            | 2   |            | 2   |            | 2   |            | 2   |            | 1   |            | 2   |            | 2   |            | 2   |            | 2   |      | 2     |            |
| Average Time in RER<br>trades ***                                       | 5   |            | 6   |            | 6   |            | 6   |            | 6   |            | 7   |            | 5   |            | 5   |            | 6   |            | 7   |            | 7   |            | 7   |      | 6     |            |
| Maximum Permit<br>Issuance Cycle Time<br>(days)                         | 826 |            | 628 |            | 481 |            | 733 |            | 841 |            | 876 |            | 709 |            | 571 |            | 689 |            | 516 |            | 676 |            | 493 |      |       |            |
| Minimum Permit<br>Issuance Cycle Time<br>(days)                         | 1   |            | 1   |            | 1   |            | 1   |            | 1   |            | 1   |            | 1   |            | 1   |            | 1   |            | 1   |            | 1   |            | 1   |      |       |            |

<sup>\*\*</sup> Average Processing Time Includes processing time in DERM, Zoning, RER trades, Fire, Public Works, WASD as well as travel time.

\*\*\* RER Trades = MECH, PLUM, ELEC, BLDG