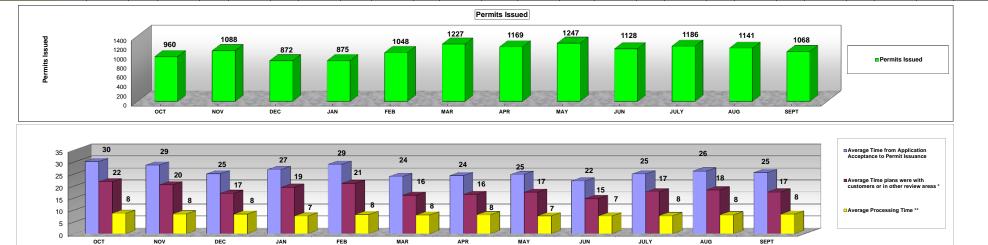

## PERMIT ISSUANCE CYCLE TIME FOR RESIDENTIAL CONSTRUCTION ( All CPP Permit Categories) CONCURRENT PLAN PROCESSING (CPP) FY 2011-2012

|                                                                         |     |            |      |            |     |            |     |            |      |              |      |            |      |            |      |            |      |            |      |            |      |              |      |            | FY     |            |
|-------------------------------------------------------------------------|-----|------------|------|------------|-----|------------|-----|------------|------|--------------|------|------------|------|------------|------|------------|------|------------|------|------------|------|--------------|------|------------|--------|------------|
|                                                                         | ост | Percentage | NOV  | Percentage | DEC | Percentage | JAN | Percentage | FEB  | Percentage M | AR   | Percentage | APR  | Percentage | MAY  | Percentage | JUN  | Percentage | JULY | Percentage | AUG  | Percentage S | ЕРТ  | Percentage | TOTAL  | Percentage |
| Permits Issued                                                          | 960 |            | 1088 | -          | 872 |            | 875 |            | 1048 |              | 1227 |            | 1169 |            | 1247 |            | 1128 |            | 1186 |            | 1141 |              | 1068 |            | 13,009 |            |
| Average Time from<br>Application Acceptance<br>to Permit Issuance       | 30  | 100%       | 29   | 100%       | 25  | 100%       | 27  | 100%       | 29   | 100%         | 24   | 100%       | 24   | 100%       | 25   | 100%       | 22   | 100%       | 25   | 100%       | 26   | 100%         | 25   | 100%       | 26     | 100%       |
| Average Time plans were<br>with customers or in<br>other review areas * | 22  | 72%        | 20   | 71%        | 17  | 67%        | 19  | 72%        | 21   | 72%          | 16   | 67%        | 16   | 67%        | 17   | 70%        | 15   | 66%        | 17   | 70%        | 18   | 70%          | 17   | 68%        | 18     | 70%        |
| Average Processing Time **                                              | 8   | 28%        | 8    | 29%        | 8   | 33%        | 7   | 28%        | 8    | 28%          | 8    | 33%        | 8    | 33%        | 7    | 30%        | 7    | 34%        | 8    | 30%        | 8    | 30%          | 8    | 32%        | 8      | 30%        |
| Average Time in DERM                                                    | 3   |            | 4    |            | 4   |            | 3   |            | 3    |              | 3    |            | 5    |            | 4    |            | 5    |            | 5    |            | 4    |              | 4    |            | 4      |            |
| Average Time in<br>ZONING                                               | 1   |            | 1    |            | 1   |            | 1   |            | 1    |              | 2    |            | 2    |            | 2    |            | 2    |            | 2    |            | 1    |              | 1    |            | 1      |            |
| Average Time in WASD                                                    | 2   |            | 2    |            | 2   |            | 2   |            | 3    |              | 2    |            | 3    |            | 3    |            | 4    |            | 4    |            | 3    |              | 3    |            | 3      |            |
| Average Time in<br>PUBLIC WORKS                                         | 0   |            | 1    |            | 1   |            | 1   |            | 1    |              | 1    |            | 1    |            | 1    |            | 1    |            | 1    |            | 1    |              | 1    |            | 1      |            |
| Average Time in FIRE                                                    | 0   |            | 0    |            | 0   |            | 0   |            | 0    |              | 0    |            | 0    |            | 0    |            | 0    |            | 1    |            | 0    |              | 0    |            | 0      |            |
| Average Time in RER<br>Trades ***                                       | 4   |            | 4    |            | 3   |            | 3   |            | 3    |              | 3    |            | 3    |            | 3    |            | 4    |            | 4    |            | 4    |              | 4    |            | 4      |            |
| Maximum Permit<br>Issuance Cycle Time<br>(days)                         | 812 |            | 967  |            | 879 |            | 668 |            | 1012 |              | 938  |            | 782  |            | 693  |            | 683  |            | 628  |            | 637  |              | 411  |            |        |            |
| Minimum Permit<br>Issuance Cycle Time<br>(days)                         | 1   |            | 1    |            | 1   |            | 1   |            | 1    |              | 1    |            | 1    |            | 1    |            | 1    |            | 1    |            | 1    |              | 1    |            |        |            |

<sup>\*\*</sup> Average Processing Time Includes processing time in RER trades, DERM, Zoning, Public Works, and WASD as well as travel time.

<sup>\*\*\*</sup> RER Trades = PLUM, ELEC, MECH , BLDG