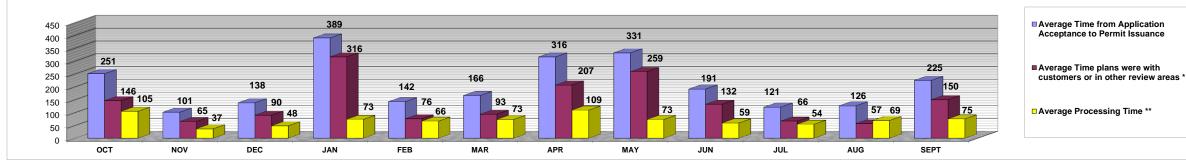

## PAPER PLANS FY 2011-2012

|                                                                         | OCT | Percentage | NOV   | Percentage | DEC | Percentage | JAN | Percentage | FEB | Percentage | MAR  | Percentage | APR  | Percentage | MAY  | Percentage | JUN | Percentage | JUL | Percentage | AUG | Percentage | SEPT | Percentage | FY TOTAL | Percentage |
|-------------------------------------------------------------------------|-----|------------|-------|------------|-----|------------|-----|------------|-----|------------|------|------------|------|------------|------|------------|-----|------------|-----|------------|-----|------------|------|------------|----------|------------|
| Permits Issued                                                          | 4   | 4 110      |       |            | 73  |            | 50  |            | 21  |            | 28   |            | 38   |            | 42   |            |     |            | 48  |            | 28  | 28         |      |            | 516      |            |
| Average Time from<br>Application Acceptance to<br>Permit Issuance       | 251 | 100%       | . 101 | 100%       | 138 | 100%       | 389 | 100%       | 142 | 100%       | 166  | 100%       | 316  | 100%       | 331  | 100%       | 191 | 100%       | 121 | 100%       | 126 | 100%       | 225  | 100%       | 193      | 3 100%     |
| Average Time plans were<br>with customers or in other<br>review areas * | 146 | 58%        | 65    | 64%        | 90  | 65%        | 316 | 81%        | 76  | 53%        | 93   | 56%        | 207  | 65%        | 259  | 78%        | 132 | 69%        | 66  | 55%        | 57  | 45%        | 150  | 67%        | 132      | 2 68%      |
| Average Processing Time **                                              | 105 | 42%        | 37    | 36%        | 48  | 35%        | 73  | 19%        | 66  | 47%        | 73   | 44%        | 109  | 35%        | 73   | 22%        | 59  | 31%        | 54  | 45%        | 69  | 55%        | 75   | 33%        | 61       | 32%        |
| Average Time in DERM                                                    | 34  |            | 8     |            | 6   |            | 14  |            | 11  |            | 9    |            | 17   |            | 14   |            | 10  | ,          | 11  |            | 11  |            | 13   |            | 11       |            |
| Average Time in<br>ZONING                                               | 7   |            | 2     |            | 2   |            | 4   |            | 5   |            | 3    |            | 10   |            | 6    |            | 3   |            | 2   |            | 4   |            | 4    |            | 4        |            |
| Average Time in WASD                                                    | 1   |            | (     |            | 8   |            | 5   |            | 7   |            | 7    |            | 14   |            | 6    |            | 5   | ;          | 5   |            | 7   |            | 7    |            | 6        | i          |
| Average Time in PUBLIC<br>WORKS                                         | 4   |            | 2     |            | 1   |            | 6   |            | 4   |            | 4    |            | 3    |            | 3    |            | 3   |            | 3   |            | 4   |            | 5    |            | 3        | ,          |
| Average Time in FIRE                                                    | 17  |            | 2     | ,          | 5   |            | 7   |            | 9   |            | 12   |            | 15   |            | 8    |            | 7   | ,          | 5   |            | 7   |            | 9    |            | 7        | ,          |
| Average Time in RER<br>Trades ***                                       | 42  |            | 23    |            | 26  |            | 37  |            | 31  |            | 37   |            | 51   |            | 36   |            | 31  |            | 28  |            | 36  |            | 37   |            | 32       | :          |
| Maximum Permit<br>Issuance Cycle Time<br>(days)                         | 635 |            | 628   |            | 438 |            | 881 |            | 454 |            | 1015 |            | 1064 |            | 1030 |            | 785 |            | 790 |            | 373 |            | 1112 |            |          |            |
| Minimum Permit<br>Issuance Cycle Time<br>(days)                         | 31  |            |       |            | 15  |            | 23  |            | 23  |            | 30   |            | 39   |            | 7    |            | 31  |            | 36  |            | 30  |            | 38   |            |          |            |

<sup>\*\*</sup> Average Processing Time Includes processing time in DERM, Zoning, RER trades, Fire, Public Works, WASD
\*\*\* RER Trades = MECH, ELEC, PLUM, BLDG and Travel time