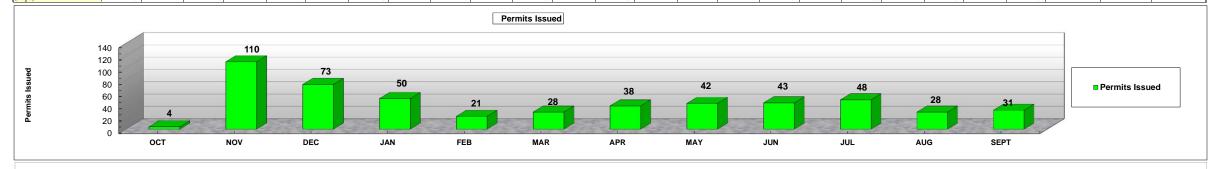

## PAPER PLANS FY 2011-2012

|                                                                         | OCT | Percentage | NOV   | Percentage | DEC | Percentage | JAN | Percentage | FEB | Percentage | MAR  | Percentage | APR  | Percentage | MAY  | Percentage | JUN | Percentage | JUL | Percentage | AUG | Percentage | SEPT | Percentage | FY TOTAL | Percentage |
|-------------------------------------------------------------------------|-----|------------|-------|------------|-----|------------|-----|------------|-----|------------|------|------------|------|------------|------|------------|-----|------------|-----|------------|-----|------------|------|------------|----------|------------|
| Permits Issued                                                          | 4   | 4 110      |       |            | 73  |            | 50  |            | 21  |            | 28   |            | 38   |            | 42   |            |     |            | 48  |            | 28  | 28         |      |            | 516      |            |
| Average Time from<br>Application Acceptance to<br>Permit Issuance       | 251 | 100%       | . 101 | 100%       | 138 | 100%       | 389 | 100%       | 142 | 100%       | 166  | 100%       | 316  | 100%       | 331  | 100%       | 191 | 100%       | 121 | 100%       | 126 | 100%       | 225  | 100%       | 193      | 3 100%     |
| Average Time plans were<br>with customers or in other<br>review areas * | 146 | 58%        | 65    | 64%        | 90  | 65%        | 316 | 81%        | 76  | 53%        | 93   | 56%        | 207  | 65%        | 259  | 78%        | 132 | 69%        | 66  | 55%        | 57  | 45%        | 150  | 67%        | 132      | 2 68%      |
| Average Processing Time **                                              | 105 | 42%        | 37    | 36%        | 48  | 35%        | 73  | 19%        | 66  | 47%        | 73   | 44%        | 109  | 35%        | 73   | 22%        | 59  | 31%        | 54  | 45%        | 69  | 55%        | 75   | 33%        | 61       | 32%        |
| Average Time in DERM                                                    | 34  |            | 8     |            | 6   |            | 14  |            | 11  |            | 9    |            | 17   |            | 14   |            | 10  | ,          | 11  |            | 11  |            | 13   |            | 11       |            |
| Average Time in<br>ZONING                                               | 7   |            | 2     |            | 2   |            | 4   |            | 5   |            | 3    |            | 10   |            | 6    |            | 3   |            | 2   |            | 4   |            | 4    |            | 4        |            |
| Average Time in WASD                                                    | 1   |            | (     |            | 8   |            | 5   |            | 7   |            | 7    |            | 14   |            | 6    |            | 5   | ;          | 5   |            | 7   |            | 7    |            | 6        | i          |
| Average Time in PUBLIC<br>WORKS                                         | 4   |            | 2     |            | 1   |            | 6   |            | 4   |            | 4    |            | 3    |            | 3    |            | 3   |            | 3   |            | 4   |            | 5    |            | 3        | ,          |
| Average Time in FIRE                                                    | 17  |            | 2     | ,          | 5   |            | 7   |            | 9   |            | 12   |            | 15   |            | 8    |            | 7   | ,          | 5   |            | 7   |            | 9    |            | 7        | ,          |
| Average Time in RER<br>Trades ***                                       | 42  |            | 23    |            | 26  |            | 37  |            | 31  |            | 37   |            | 51   |            | 36   |            | 31  |            | 28  |            | 36  |            | 37   |            | 32       | :          |
| Maximum Permit<br>Issuance Cycle Time<br>(days)                         | 635 |            | 628   |            | 438 |            | 881 |            | 454 |            | 1015 |            | 1064 |            | 1030 |            | 785 |            | 790 |            | 373 |            | 1112 |            |          |            |
| Minimum Permit<br>Issuance Cycle Time<br>(days)                         | 31  |            |       |            | 15  |            | 23  |            | 23  |            | 30   |            | 39   |            | 7    |            | 31  |            | 36  |            | 30  |            | 38   |            |          |            |