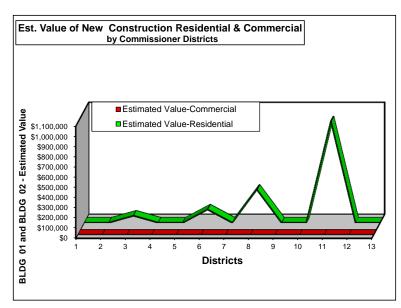

| 10  | 1                         | 2                  | 15                              | 28            | 16   | 11   | 53   | 1   | 2    | 1    |
| 13              | 0                                  | \$0<br>                               | 0                                   | \$0                                    | 0   | 8                         | 2                  | 12                              | 22            | 5    | 5    | 13   | 0   | 13   | 2    |
| TOTAL           | 0                                  | \$0                                   |                                     | \$1,520,305                            | 105 | 149                       | 51                 | 526                             | 843           | 281  | 330  | 763  | 10  | 361  | 45   |