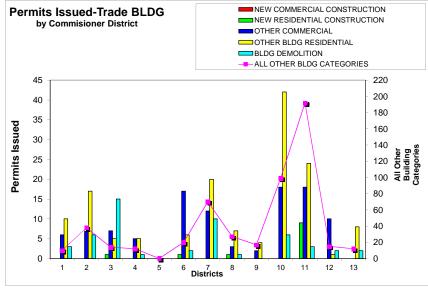

| 10  | 1                         | 2                  | 15                              | 28            | 16   | 11   | 53   | 1   | 2    | 1    |
| 13              | 0                                  | \$0<br>                               | 0                                   | \$0                                    | 0   | 8                         | 2                  | 12                              | 22            | 5    | 5    | 13   | 0   | 13   | 2    |
| TOTAL           | 0                                  | \$0                                   |                                     | \$1,520,305                            | 105 | 149                       | 51                 | 526                             | 843           | 281  | 330  | 763  | 10  | 361  | 45   |