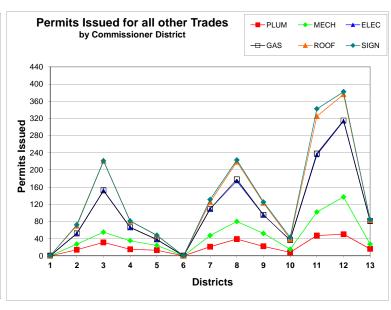

| 10  | 1                         | 2                  | 15                              | 28            | 16   | 11   | 53   | 1   | 2    | 1    |
| 13              | 0                                  | \$0<br>                               | 0                                   | \$0                                    | 0   | 8                         | 2                  | 12                              | 22            | 5    | 5    | 13   | 0   | 13   | 2    |
| TOTAL           | 0                                  | \$0                                   |                                     | \$1,520,305                            | 105 | 149                       | 51                 | 526                             | 843           | 281  | 330  | 763  | 10  | 361  | 45   |