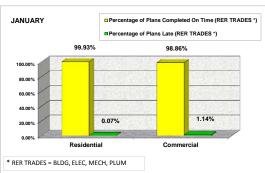

### From October 2011 to September 2012

|             |                                         | ост                              | OBER                                                |               | NOVEMBER                                |                                  |                                                     |                                     |                                         | DECI                             | EMBER                                               |                                     | JANUARY                                 |                                  |                                                     |                                     |
|-------------|-----------------------------------------|----------------------------------|-----------------------------------------------------|---------------|-----------------------------------------|----------------------------------|-----------------------------------------------------|-------------------------------------|-----------------------------------------|----------------------------------|-----------------------------------------------------|-------------------------------------|-----------------------------------------|----------------------------------|-----------------------------------------------------|-------------------------------------|
|             | Total # of<br>Plans<br>Reviewed<br>(RER | Total # of<br>Plans Late<br>(RER | Percentage of<br>Plans<br>Completed On<br>Time (RER | Percentage of | Total # of<br>Plans<br>Reviewed<br>(RER | Total # of<br>Plans Late<br>(RER | Percentage of<br>Plans<br>Completed On<br>Time (RER | Percentage of<br>Plans Late<br>(RER | Total # of<br>Plans<br>Reviewed<br>(RER | Total # of<br>Plans Late<br>(RER | Percentage of<br>Plans<br>Completed On<br>Time (RER | Percentage of<br>Plans Late<br>(RER | Total # of<br>Plans<br>Reviewed<br>(RER | Total # of<br>Plans Late<br>(RER | Percentage of<br>Plans<br>Completed On<br>Time (RER | Percentage of<br>Plans Late<br>(RER |
|             | TRADES *)                               | TRADES *)                        | TRADES*)                                            | TRADES *)     | TRADES *)                               | TRADES *)                        | TRADES *)                                           | TRADES *)                           | TRADES *)                               | TRADES *)                        | TRADES *)                                           | TRADES *)                           | TRADES *)                               | TRADES *)                        | TRADES *)                                           | TRADES *)                           |
| Residential | 1,528                                   | 0                                | 100.00%                                             | 0.00%         | 1,572                                   | 1                                | 99.94%                                              | 0.06%                               | 1,602                                   | 2                                | 99.88%                                              | 0.12%                               | 1,538                                   | 1                                | 99.93%                                              | 0.07%                               |
| Commercial  | 1,423                                   | 3                                | 99.79%                                              | 0.21%         | 1,343                                   | 1                                | 99.93%                                              | 0.07%                               | 1,348                                   | 1                                | 99.93%                                              | 0.07%                               | 438                                     | 5                                | 98.86%                                              | 1.14%                               |
| TOTAL       | 2,951                                   | 3                                | 99.90%                                              | 0.10%         | 2,915                                   | 2                                | 99.93%                                              | 0.07%                               | 2,950                                   | 3                                | 99.90%                                              | 0.10%                               | 1,976                                   | 6                                | 99.69%                                              | 0.31%                               |