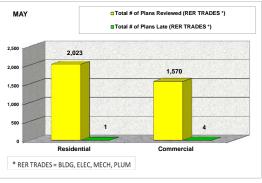

|             |                                         | FEBI                             | RUARY                                               |                                     | MARCH                                   |                                  |                                                     |               |                                         | Al                               | PRIL                                                |                                     | MAY                                     |                                  |                                                     |                                     |
|-------------|-----------------------------------------|----------------------------------|-----------------------------------------------------|-------------------------------------|-----------------------------------------|----------------------------------|-----------------------------------------------------|---------------|-----------------------------------------|----------------------------------|-----------------------------------------------------|-------------------------------------|-----------------------------------------|----------------------------------|-----------------------------------------------------|-------------------------------------|
|             | Total # of<br>Plans<br>Reviewed<br>(RER | Total # of<br>Plans Late<br>(RER | Percentage of<br>Plans<br>Completed On<br>Time (RER | Percentage of<br>Plans Late<br>(RER | Total # of<br>Plans<br>Reviewed<br>(RER | Total # of<br>Plans Late<br>(RER | Percentage of<br>Plans<br>Completed On<br>Time (RER | Percentage of | Total # of<br>Plans<br>Reviewed<br>(RER | Total # of<br>Plans Late<br>(RER | Percentage of<br>Plans<br>Completed On<br>Time (RER | Percentage of<br>Plans Late<br>(RER | Total # of<br>Plans<br>Reviewed<br>(RER | Total # of<br>Plans Late<br>(RER | Percentage of<br>Plans<br>Completed On<br>Time (RER | Percentage of<br>Plans Late<br>(RER |
|             | TRADES *)                               | TRADES *)                        | TRADES *)                                           | TRADES *)                           | TRADES *)                               | TRADES *)                        | TRADES *)                                           | TRADES *)     | TRADES *)                               | TRADES *)                        | TRADES *)                                           | TRADES *)                           | TRADES *)                               | TRADES *)                        | TRADES *)                                           | TRADES *)                           |
| Residential | 1,690                                   | 0                                | 100.00%                                             | 0.00%                               | 2,167                                   | 0                                | 100.00%                                             | 0.00%         | 1,930                                   | 4                                | 99.79%                                              | 0.21%                               | 2,023                                   | 1                                | 99.95%                                              | 0.05%                               |
| Commercial  | 1,325                                   | 0                                | 100.00%                                             | 0.00%                               | 1,633                                   | 3                                | 99.82%                                              | 0.18%         | 367                                     | 0                                | 100.00%                                             | 0.00%                               | 1,570                                   | 4                                | 99.75%                                              | 0.25%                               |
| TOTAL       | 3,015                                   | 0                                | 100.00%                                             | 0.00%                               | 3,800                                   | 3                                | 99.92%                                              | 0.08%         | 2,297                                   | 4                                | 99.82%                                              | 0.18%                               | 3,593                                   | 5                                | 99.86%                                              | 0.14%                               |