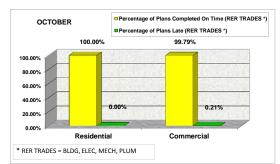

### From October 2011 to September 2012

|             |                                         | ост                              | OBER                                                |               | NOVEMBER                                |                                  |                                                     |                                     |                                         | DECI                             | EMBER                                               |                                     | JANUARY                                 |                                  |                                                     |                                     |
|-------------|-----------------------------------------|----------------------------------|-----------------------------------------------------|---------------|-----------------------------------------|----------------------------------|-----------------------------------------------------|-------------------------------------|-----------------------------------------|----------------------------------|-----------------------------------------------------|-------------------------------------|-----------------------------------------|----------------------------------|-----------------------------------------------------|-------------------------------------|
|             | Total # of<br>Plans<br>Reviewed<br>(RER | Total # of<br>Plans Late<br>(RER | Percentage of<br>Plans<br>Completed On<br>Time (RER | Percentage of | Total # of<br>Plans<br>Reviewed<br>(RER | Total # of<br>Plans Late<br>(RER | Percentage of<br>Plans<br>Completed On<br>Time (RER | Percentage of<br>Plans Late<br>(RER | Total # of<br>Plans<br>Reviewed<br>(RER | Total # of<br>Plans Late<br>(RER | Percentage of<br>Plans<br>Completed On<br>Time (RER | Percentage of<br>Plans Late<br>(RER | Total # of<br>Plans<br>Reviewed<br>(RER | Total # of<br>Plans Late<br>(RER | Percentage of<br>Plans<br>Completed On<br>Time (RER | Percentage of<br>Plans Late<br>(RER |
|             | TRADES *)                               | TRADES *)                        | TRADES*)                                            | TRADES *)     | TRADES *)                               | TRADES *)                        | TRADES *)                                           | TRADES *)                           | TRADES *)                               | TRADES *)                        | TRADES *)                                           | TRADES *)                           | TRADES *)                               | TRADES *)                        | TRADES *)                                           | TRADES *)                           |
| Residential | 1,528                                   | 0                                | 100.00%                                             | 0.00%         | 1,572                                   | 1                                | 99.94%                                              | 0.06%                               | 1,602                                   | 2                                | 99.88%                                              | 0.12%                               | 1,538                                   | 1                                | 99.93%                                              | 0.07%                               |
| Commercial  | 1,423                                   | 3                                | 99.79%                                              | 0.21%         | 1,343                                   | 1                                | 99.93%                                              | 0.07%                               | 1,348                                   | 1                                | 99.93%                                              | 0.07%                               | 438                                     | 5                                | 98.86%                                              | 1.14%                               |
| TOTAL       | 2,951                                   | 3                                | 99.90%                                              | 0.10%         | 2,915                                   | 2                                | 99.93%                                              | 0.07%                               | 2,950                                   | 3                                | 99.90%                                              | 0.10%                               | 1,976                                   | 6                                | 99.69%                                              | 0.31%                               |