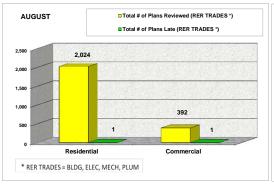

|             | JUNE                            |                          |                                        |                   |                   | JULY                     |                        |                             |                   | AC                       | GUST                   |                             | SEPTEMBER         |                          |                        |                   |
|-------------|---------------------------------|--------------------------|----------------------------------------|-------------------|-------------------|--------------------------|------------------------|-----------------------------|-------------------|--------------------------|------------------------|-----------------------------|-------------------|--------------------------|------------------------|-------------------|
|             | Total # of<br>Plans<br>Reviewed | Total # of<br>Plans Late | Percentage of<br>Plans<br>Completed On |                   | Reviewed          | Total # of<br>Plans Late | Completed On           | Percentage of<br>Plans Late | Reviewed          | Total # of<br>Plans Late | Completed On           | Percentage of<br>Plans Late | Reviewed          | Total # of<br>Plans Late | Completed On           |                   |
|             | (RER<br>TRADES *)               | (RER<br>TRADES *)        | Time (RER<br>TRADES *)                 | (RER<br>TRADES *) | (RER<br>TRADES *) | (RER<br>TRADES *)        | Time (RER<br>TRADES *) | (RER<br>TRADES *)           | (RER<br>TRADES *) | (RER<br>TRADES *)        | Time (RER<br>TRADES *) | (RER<br>TRADES *)           | (RER<br>TRADES *) | (RER<br>TRADES *)        | Time (RER<br>TRADES *) | (RER<br>TRADES *) |
| Residential | 1,970                           | 2                        | 99.90%                                 | 0.10%             | 1,882             | 0                        | 100.00%                | 0.00%                       | 2,024             | 1                        | 99.95%                 | 0.05%                       | 899               | 2                        | 99.78%                 | 0.22%             |
| Commercial  | 1,466                           | 3                        | 99.80%                                 | 0.20%             | 1,376             | 3                        | 99.78%                 | 0.22%                       | 392               | 1                        | 99.74%                 | 0.26%                       | 1,361             | 5                        | 99.63%                 | 0.37%             |
| TOTAL       | 3,436                           | 5                        | 99.85%                                 | 0.15%             | 3,258             | 3                        | 99.91%                 | 0.09%                       | 2,416             | 2                        | 99.92%                 | 0.08%                       | 2,260             | 7                        | 99.69%                 | 0.31%             |