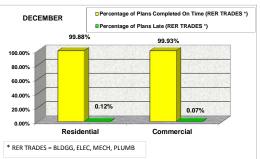

### From October 2011 to September 2012

|             |                                         | ост                              | OBER                                                |               | NOVEMBER                                |                                  |                                                     |                                     |                                         | DECI                             | EMBER                                               |                                     | JANUARY                                 |                                  |                                                     |                                     |
|-------------|-----------------------------------------|----------------------------------|-----------------------------------------------------|---------------|-----------------------------------------|----------------------------------|-----------------------------------------------------|-------------------------------------|-----------------------------------------|----------------------------------|-----------------------------------------------------|-------------------------------------|-----------------------------------------|----------------------------------|-----------------------------------------------------|-------------------------------------|
|             | Total # of<br>Plans<br>Reviewed<br>(RER | Total # of<br>Plans Late<br>(RER | Percentage of<br>Plans<br>Completed On<br>Time (RER | Percentage of | Total # of<br>Plans<br>Reviewed<br>(RER | Total # of<br>Plans Late<br>(RER | Percentage of<br>Plans<br>Completed On<br>Time (RER | Percentage of<br>Plans Late<br>(RER | Total # of<br>Plans<br>Reviewed<br>(RER | Total # of<br>Plans Late<br>(RER | Percentage of<br>Plans<br>Completed On<br>Time (RER | Percentage of<br>Plans Late<br>(RER | Total # of<br>Plans<br>Reviewed<br>(RER | Total # of<br>Plans Late<br>(RER | Percentage of<br>Plans<br>Completed On<br>Time (RER | Percentage of<br>Plans Late<br>(RER |
|             | TRADES *)                               | TRADES *)                        | TRADES*)                                            | TRADES *)     | TRADES *)                               | TRADES *)                        | TRADES *)                                           | TRADES *)                           | TRADES *)                               | TRADES *)                        | TRADES *)                                           | TRADES *)                           | TRADES *)                               | TRADES *)                        | TRADES *)                                           | TRADES *)                           |
| Residential | 1,528                                   | 0                                | 100.00%                                             | 0.00%         | 1,572                                   | 1                                | 99.94%                                              | 0.06%                               | 1,602                                   | 2                                | 99.88%                                              | 0.12%                               | 1,538                                   | 1                                | 99.93%                                              | 0.07%                               |
| Commercial  | 1,423                                   | 3                                | 99.79%                                              | 0.21%         | 1,343                                   | 1                                | 99.93%                                              | 0.07%                               | 1,348                                   | 1                                | 99.93%                                              | 0.07%                               | 438                                     | 5                                | 98.86%                                              | 1.14%                               |
| TOTAL       | 2,951                                   | 3                                | 99.90%                                              | 0.10%         | 2,915                                   | 2                                | 99.93%                                              | 0.07%                               | 2,950                                   | 3                                | 99.90%                                              | 0.10%                               | 1,976                                   | 6                                | 99.69%                                              | 0.31%                               |