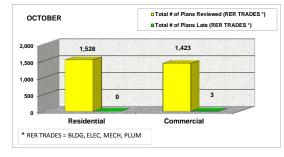

### From October 2011 to September 2012

|             |                                         | ост                              | OBER                                                |               | NOVEMBER                                |                                  |                                                     |                                     |                                         | DECI                             | EMBER                                               |                                     | JANUARY                                 |                                  |                                                     |                                     |
|-------------|-----------------------------------------|----------------------------------|-----------------------------------------------------|---------------|-----------------------------------------|----------------------------------|-----------------------------------------------------|-------------------------------------|-----------------------------------------|----------------------------------|-----------------------------------------------------|-------------------------------------|-----------------------------------------|----------------------------------|-----------------------------------------------------|-------------------------------------|
|             | Total # of<br>Plans<br>Reviewed<br>(RER | Total # of<br>Plans Late<br>(RER | Percentage of<br>Plans<br>Completed On<br>Time (RER | Percentage of | Total # of<br>Plans<br>Reviewed<br>(RER | Total # of<br>Plans Late<br>(RER | Percentage of<br>Plans<br>Completed On<br>Time (RER | Percentage of<br>Plans Late<br>(RER | Total # of<br>Plans<br>Reviewed<br>(RER | Total # of<br>Plans Late<br>(RER | Percentage of<br>Plans<br>Completed On<br>Time (RER | Percentage of<br>Plans Late<br>(RER | Total # of<br>Plans<br>Reviewed<br>(RER | Total # of<br>Plans Late<br>(RER | Percentage of<br>Plans<br>Completed On<br>Time (RER | Percentage of<br>Plans Late<br>(RER |
|             | TRADES *)                               | TRADES *)                        | TRADES*)                                            | TRADES *)     | TRADES *)                               | TRADES *)                        | TRADES *)                                           | TRADES *)                           | TRADES *)                               | TRADES *)                        | TRADES *)                                           | TRADES *)                           | TRADES *)                               | TRADES *)                        | TRADES *)                                           | TRADES *)                           |
| Residential | 1,528                                   | 0                                | 100.00%                                             | 0.00%         | 1,572                                   | 1                                | 99.94%                                              | 0.06%                               | 1,602                                   | 2                                | 99.88%                                              | 0.12%                               | 1,538                                   | 1                                | 99.93%                                              | 0.07%                               |
| Commercial  | 1,423                                   | 3                                | 99.79%                                              | 0.21%         | 1,343                                   | 1                                | 99.93%                                              | 0.07%                               | 1,348                                   | 1                                | 99.93%                                              | 0.07%                               | 438                                     | 5                                | 98.86%                                              | 1.14%                               |
| TOTAL       | 2,951                                   | 3                                | 99.90%                                              | 0.10%         | 2,915                                   | 2                                | 99.93%                                              | 0.07%                               | 2,950                                   | 3                                | 99.90%                                              | 0.10%                               | 1,976                                   | 6                                | 99.69%                                              | 0.31%                               |