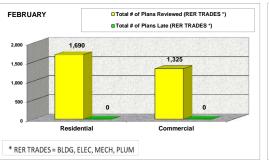

|             |                                         | FEBI                             | RUARY                                               |                                     | MARCH                                   |                                  |                                                     |               |                                         | Al                               | PRIL                                                |                                     | MAY                                     |                                  |                                                     |                                     |
|-------------|-----------------------------------------|----------------------------------|-----------------------------------------------------|-------------------------------------|-----------------------------------------|----------------------------------|-----------------------------------------------------|---------------|-----------------------------------------|----------------------------------|-----------------------------------------------------|-------------------------------------|-----------------------------------------|----------------------------------|-----------------------------------------------------|-------------------------------------|
|             | Total # of<br>Plans<br>Reviewed<br>(RER | Total # of<br>Plans Late<br>(RER | Percentage of<br>Plans<br>Completed On<br>Time (RER | Percentage of<br>Plans Late<br>(RER | Total # of<br>Plans<br>Reviewed<br>(RER | Total # of<br>Plans Late<br>(RER | Percentage of<br>Plans<br>Completed On<br>Time (RER | Percentage of | Total # of<br>Plans<br>Reviewed<br>(RER | Total # of<br>Plans Late<br>(RER | Percentage of<br>Plans<br>Completed On<br>Time (RER | Percentage of<br>Plans Late<br>(RER | Total # of<br>Plans<br>Reviewed<br>(RER | Total # of<br>Plans Late<br>(RER | Percentage of<br>Plans<br>Completed On<br>Time (RER | Percentage of<br>Plans Late<br>(RER |
|             | TRADES *)                               | TRADES *)                        | TRADES *)                                           | TRADES *)                           | TRADES *)                               | TRADES *)                        | TRADES *)                                           | TRADES *)     | TRADES *)                               | TRADES *)                        | TRADES *)                                           | TRADES *)                           | TRADES *)                               | TRADES *)                        | TRADES *)                                           | TRADES *)                           |
| Residential | 1,690                                   | 0                                | 100.00%                                             | 0.00%                               | 2,167                                   | 0                                | 100.00%                                             | 0.00%         | 1,930                                   | 4                                | 99.79%                                              | 0.21%                               | 2,023                                   | 1                                | 99.95%                                              | 0.05%                               |
| Commercial  | 1,325                                   | 0                                | 100.00%                                             | 0.00%                               | 1,633                                   | 3                                | 99.82%                                              | 0.18%         | 367                                     | 0                                | 100.00%                                             | 0.00%                               | 1,570                                   | 4                                | 99.75%                                              | 0.25%                               |
| TOTAL       | 3,015                                   | 0                                | 100.00%                                             | 0.00%                               | 3,800                                   | 3                                | 99.92%                                              | 0.08%         | 2,297                                   | 4                                | 99.82%                                              | 0.18%                               | 3,593                                   | 5                                | 99.86%                                              | 0.14%                               |