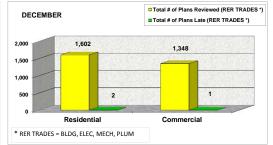

### From October 2011 to September 2012

|             |                                         | ост                              | OBER                                                |               | NOVEMBER                                |                                  |                                                     |                                     |                                         | DECI                             | EMBER                                               |                                     | JANUARY                                 |                                  |                                                     |                                     |
|-------------|-----------------------------------------|----------------------------------|-----------------------------------------------------|---------------|-----------------------------------------|----------------------------------|-----------------------------------------------------|-------------------------------------|-----------------------------------------|----------------------------------|-----------------------------------------------------|-------------------------------------|-----------------------------------------|----------------------------------|-----------------------------------------------------|-------------------------------------|
|             | Total # of<br>Plans<br>Reviewed<br>(RER | Total # of<br>Plans Late<br>(RER | Percentage of<br>Plans<br>Completed On<br>Time (RER | Percentage of | Total # of<br>Plans<br>Reviewed<br>(RER | Total # of<br>Plans Late<br>(RER | Percentage of<br>Plans<br>Completed On<br>Time (RER | Percentage of<br>Plans Late<br>(RER | Total # of<br>Plans<br>Reviewed<br>(RER | Total # of<br>Plans Late<br>(RER | Percentage of<br>Plans<br>Completed On<br>Time (RER | Percentage of<br>Plans Late<br>(RER | Total # of<br>Plans<br>Reviewed<br>(RER | Total # of<br>Plans Late<br>(RER | Percentage of<br>Plans<br>Completed On<br>Time (RER | Percentage of<br>Plans Late<br>(RER |
|             | TRADES *)                               | TRADES *)                        | TRADES*)                                            | TRADES *)     | TRADES *)                               | TRADES *)                        | TRADES *)                                           | TRADES *)                           | TRADES *)                               | TRADES *)                        | TRADES *)                                           | TRADES *)                           | TRADES *)                               | TRADES *)                        | TRADES *)                                           | TRADES *)                           |
| Residential | 1,528                                   | 0                                | 100.00%                                             | 0.00%         | 1,572                                   | 1                                | 99.94%                                              | 0.06%                               | 1,602                                   | 2                                | 99.88%                                              | 0.12%                               | 1,538                                   | 1                                | 99.93%                                              | 0.07%                               |
| Commercial  | 1,423                                   | 3                                | 99.79%                                              | 0.21%         | 1,343                                   | 1                                | 99.93%                                              | 0.07%                               | 1,348                                   | 1                                | 99.93%                                              | 0.07%                               | 438                                     | 5                                | 98.86%                                              | 1.14%                               |
| TOTAL       | 2,951                                   | 3                                | 99.90%                                              | 0.10%         | 2,915                                   | 2                                | 99.93%                                              | 0.07%                               | 2,950                                   | 3                                | 99.90%                                              | 0.10%                               | 1,976                                   | 6                                | 99.69%                                              | 0.31%                               |