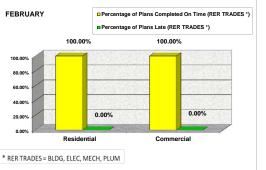

|             |                                         | FEBI                             | RUARY                                               |                                     | MARCH                                   |                                  |                                                     |               |                                         | Al                               | PRIL                                                |                                     | MAY                                     |                                  |                                                     |                                     |
|-------------|-----------------------------------------|----------------------------------|-----------------------------------------------------|-------------------------------------|-----------------------------------------|----------------------------------|-----------------------------------------------------|---------------|-----------------------------------------|----------------------------------|-----------------------------------------------------|-------------------------------------|-----------------------------------------|----------------------------------|-----------------------------------------------------|-------------------------------------|
|             | Total # of<br>Plans<br>Reviewed<br>(RER | Total # of<br>Plans Late<br>(RER | Percentage of<br>Plans<br>Completed On<br>Time (RER | Percentage of<br>Plans Late<br>(RER | Total # of<br>Plans<br>Reviewed<br>(RER | Total # of<br>Plans Late<br>(RER | Percentage of<br>Plans<br>Completed On<br>Time (RER | Percentage of | Total # of<br>Plans<br>Reviewed<br>(RER | Total # of<br>Plans Late<br>(RER | Percentage of<br>Plans<br>Completed On<br>Time (RER | Percentage of<br>Plans Late<br>(RER | Total # of<br>Plans<br>Reviewed<br>(RER | Total # of<br>Plans Late<br>(RER | Percentage of<br>Plans<br>Completed On<br>Time (RER | Percentage of<br>Plans Late<br>(RER |
|             | TRADES *)                               | TRADES *)                        | TRADES *)                                           | TRADES *)                           | TRADES *)                               | TRADES *)                        | TRADES *)                                           | TRADES *)     | TRADES *)                               | TRADES *)                        | TRADES *)                                           | TRADES *)                           | TRADES *)                               | TRADES *)                        | TRADES *)                                           | TRADES *)                           |
| Residential | 1,690                                   | 0                                | 100.00%                                             | 0.00%                               | 2,167                                   | 0                                | 100.00%                                             | 0.00%         | 1,930                                   | 4                                | 99.79%                                              | 0.21%                               | 2,023                                   | 1                                | 99.95%                                              | 0.05%                               |
| Commercial  | 1,325                                   | 0                                | 100.00%                                             | 0.00%                               | 1,633                                   | 3                                | 99.82%                                              | 0.18%         | 367                                     | 0                                | 100.00%                                             | 0.00%                               | 1,570                                   | 4                                | 99.75%                                              | 0.25%                               |
| TOTAL       | 3,015                                   | 0                                | 100.00%                                             | 0.00%                               | 3,800                                   | 3                                | 99.92%                                              | 0.08%         | 2,297                                   | 4                                | 99.82%                                              | 0.18%                               | 3,593                                   | 5                                | 99.86%                                              | 0.14%                               |