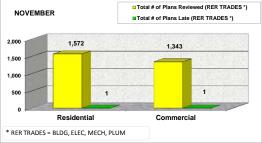

### From October 2011 to September 2012

|             |                                         | ост                              | OBER                                                |               | NOVEMBER                                |                                  |                                                     |                                     |                                         | DECI                             | EMBER                                               |                                     | JANUARY                                 |                                  |                                                     |                                     |
|-------------|-----------------------------------------|----------------------------------|-----------------------------------------------------|---------------|-----------------------------------------|----------------------------------|-----------------------------------------------------|-------------------------------------|-----------------------------------------|----------------------------------|-----------------------------------------------------|-------------------------------------|-----------------------------------------|----------------------------------|-----------------------------------------------------|-------------------------------------|
|             | Total # of<br>Plans<br>Reviewed<br>(RER | Total # of<br>Plans Late<br>(RER | Percentage of<br>Plans<br>Completed On<br>Time (RER | Percentage of | Total # of<br>Plans<br>Reviewed<br>(RER | Total # of<br>Plans Late<br>(RER | Percentage of<br>Plans<br>Completed On<br>Time (RER | Percentage of<br>Plans Late<br>(RER | Total # of<br>Plans<br>Reviewed<br>(RER | Total # of<br>Plans Late<br>(RER | Percentage of<br>Plans<br>Completed On<br>Time (RER | Percentage of<br>Plans Late<br>(RER | Total # of<br>Plans<br>Reviewed<br>(RER | Total # of<br>Plans Late<br>(RER | Percentage of<br>Plans<br>Completed On<br>Time (RER | Percentage of<br>Plans Late<br>(RER |
|             | TRADES *)                               | TRADES *)                        | TRADES*)                                            | TRADES *)     | TRADES *)                               | TRADES *)                        | TRADES *)                                           | TRADES *)                           | TRADES *)                               | TRADES *)                        | TRADES *)                                           | TRADES *)                           | TRADES *)                               | TRADES *)                        | TRADES *)                                           | TRADES *)                           |
| Residential | 1,528                                   | 0                                | 100.00%                                             | 0.00%         | 1,572                                   | 1                                | 99.94%                                              | 0.06%                               | 1,602                                   | 2                                | 99.88%                                              | 0.12%                               | 1,538                                   | 1                                | 99.93%                                              | 0.07%                               |
| Commercial  | 1,423                                   | 3                                | 99.79%                                              | 0.21%         | 1,343                                   | 1                                | 99.93%                                              | 0.07%                               | 1,348                                   | 1                                | 99.93%                                              | 0.07%                               | 438                                     | 5                                | 98.86%                                              | 1.14%                               |
| TOTAL       | 2,951                                   | 3                                | 99.90%                                              | 0.10%         | 2,915                                   | 2                                | 99.93%                                              | 0.07%                               | 2,950                                   | 3                                | 99.90%                                              | 0.10%                               | 1,976                                   | 6                                | 99.69%                                              | 0.31%                               |