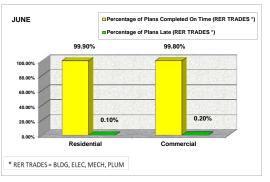

|             | JUNE                            |                          |                                        |                   |                   | JULY                     |                        |                             |                   | AC                       | GUST                   |                             | SEPTEMBER         |                          |                        |                   |
|-------------|---------------------------------|--------------------------|----------------------------------------|-------------------|-------------------|--------------------------|------------------------|-----------------------------|-------------------|--------------------------|------------------------|-----------------------------|-------------------|--------------------------|------------------------|-------------------|
|             | Total # of<br>Plans<br>Reviewed | Total # of<br>Plans Late | Percentage of<br>Plans<br>Completed On |                   | Reviewed          | Total # of<br>Plans Late | Completed On           | Percentage of<br>Plans Late | Reviewed          | Total # of<br>Plans Late | Completed On           | Percentage of<br>Plans Late | Reviewed          | Total # of<br>Plans Late | Completed On           |                   |
|             | (RER<br>TRADES *)               | (RER<br>TRADES *)        | Time (RER<br>TRADES *)                 | (RER<br>TRADES *) | (RER<br>TRADES *) | (RER<br>TRADES *)        | Time (RER<br>TRADES *) | (RER<br>TRADES *)           | (RER<br>TRADES *) | (RER<br>TRADES *)        | Time (RER<br>TRADES *) | (RER<br>TRADES *)           | (RER<br>TRADES *) | (RER<br>TRADES *)        | Time (RER<br>TRADES *) | (RER<br>TRADES *) |
| Residential | 1,970                           | 2                        | 99.90%                                 | 0.10%             | 1,882             | 0                        | 100.00%                | 0.00%                       | 2,024             | 1                        | 99.95%                 | 0.05%                       | 899               | 2                        | 99.78%                 | 0.22%             |
| Commercial  | 1,466                           | 3                        | 99.80%                                 | 0.20%             | 1,376             | 3                        | 99.78%                 | 0.22%                       | 392               | 1                        | 99.74%                 | 0.26%                       | 1,361             | 5                        | 99.63%                 | 0.37%             |
| TOTAL       | 3,436                           | 5                        | 99.85%                                 | 0.15%             | 3,258             | 3                        | 99.91%                 | 0.09%                       | 2,416             | 2                        | 99.92%                 | 0.08%                       | 2,260             | 7                        | 99.69%                 | 0.31%             |