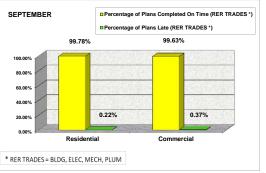

|             | JUNE                            |                          |                                        |                   |                   | JULY                     |                        |                             |                   | AC                       | GUST                   |                             | SEPTEMBER         |                          |                        |                   |
|-------------|---------------------------------|--------------------------|----------------------------------------|-------------------|-------------------|--------------------------|------------------------|-----------------------------|-------------------|--------------------------|------------------------|-----------------------------|-------------------|--------------------------|------------------------|-------------------|
|             | Total # of<br>Plans<br>Reviewed | Total # of<br>Plans Late | Percentage of<br>Plans<br>Completed On |                   | Reviewed          | Total # of<br>Plans Late | Completed On           | Percentage of<br>Plans Late | Reviewed          | Total # of<br>Plans Late | Completed On           | Percentage of<br>Plans Late | Reviewed          | Total # of<br>Plans Late | Completed On           |                   |
|             | (RER<br>TRADES *)               | (RER<br>TRADES *)        | Time (RER<br>TRADES *)                 | (RER<br>TRADES *) | (RER<br>TRADES *) | (RER<br>TRADES *)        | Time (RER<br>TRADES *) | (RER<br>TRADES *)           | (RER<br>TRADES *) | (RER<br>TRADES *)        | Time (RER<br>TRADES *) | (RER<br>TRADES *)           | (RER<br>TRADES *) | (RER<br>TRADES *)        | Time (RER<br>TRADES *) | (RER<br>TRADES *) |
| Residential | 1,970                           | 2                        | 99.90%                                 | 0.10%             | 1,882             | 0                        | 100.00%                | 0.00%                       | 2,024             | 1                        | 99.95%                 | 0.05%                       | 899               | 2                        | 99.78%                 | 0.22%             |
| Commercial  | 1,466                           | 3                        | 99.80%                                 | 0.20%             | 1,376             | 3                        | 99.78%                 | 0.22%                       | 392               | 1                        | 99.74%                 | 0.26%                       | 1,361             | 5                        | 99.63%                 | 0.37%             |
| TOTAL       | 3,436                           | 5                        | 99.85%                                 | 0.15%             | 3,258             | 3                        | 99.91%                 | 0.09%                       | 2,416             | 2                        | 99.92%                 | 0.08%                       | 2,260             | 7                        | 99.69%                 | 0.31%             |