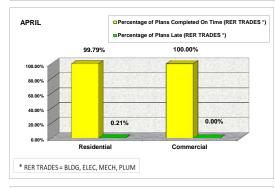

|             |                                         | FEBI                             | RUARY                                               |                                     | MARCH                                   |                                  |                                                     |               |                                         | Al                               | PRIL                                                |                                     | MAY                                     |                                  |                                                     |                                     |
|-------------|-----------------------------------------|----------------------------------|-----------------------------------------------------|-------------------------------------|-----------------------------------------|----------------------------------|-----------------------------------------------------|---------------|-----------------------------------------|----------------------------------|-----------------------------------------------------|-------------------------------------|-----------------------------------------|----------------------------------|-----------------------------------------------------|-------------------------------------|
|             | Total # of<br>Plans<br>Reviewed<br>(RER | Total # of<br>Plans Late<br>(RER | Percentage of<br>Plans<br>Completed On<br>Time (RER | Percentage of<br>Plans Late<br>(RER | Total # of<br>Plans<br>Reviewed<br>(RER | Total # of<br>Plans Late<br>(RER | Percentage of<br>Plans<br>Completed On<br>Time (RER | Percentage of | Total # of<br>Plans<br>Reviewed<br>(RER | Total # of<br>Plans Late<br>(RER | Percentage of<br>Plans<br>Completed On<br>Time (RER | Percentage of<br>Plans Late<br>(RER | Total # of<br>Plans<br>Reviewed<br>(RER | Total # of<br>Plans Late<br>(RER | Percentage of<br>Plans<br>Completed On<br>Time (RER | Percentage of<br>Plans Late<br>(RER |
|             | TRADES *)                               | TRADES *)                        | TRADES *)                                           | TRADES *)                           | TRADES *)                               | TRADES *)                        | TRADES *)                                           | TRADES *)     | TRADES *)                               | TRADES *)                        | TRADES *)                                           | TRADES *)                           | TRADES *)                               | TRADES *)                        | TRADES *)                                           | TRADES *)                           |
| Residential | 1,690                                   | 0                                | 100.00%                                             | 0.00%                               | 2,167                                   | 0                                | 100.00%                                             | 0.00%         | 1,930                                   | 4                                | 99.79%                                              | 0.21%                               | 2,023                                   | 1                                | 99.95%                                              | 0.05%                               |
| Commercial  | 1,325                                   | 0                                | 100.00%                                             | 0.00%                               | 1,633                                   | 3                                | 99.82%                                              | 0.18%         | 367                                     | 0                                | 100.00%                                             | 0.00%                               | 1,570                                   | 4                                | 99.75%                                              | 0.25%                               |
| TOTAL       | 3,015                                   | 0                                | 100.00%                                             | 0.00%                               | 3,800                                   | 3                                | 99.92%                                              | 0.08%         | 2,297                                   | 4                                | 99.82%                                              | 0.18%                               | 3,593                                   | 5                                | 99.86%                                              | 0.14%                               |