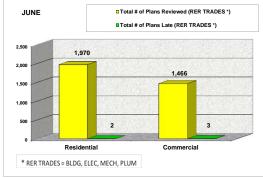

|             | JUNE                            |                          |                                        |                   |                   | JULY                     |                        |                             |                   | AC                       | GUST                   |                             | SEPTEMBER         |                          |                        |                   |
|-------------|---------------------------------|--------------------------|----------------------------------------|-------------------|-------------------|--------------------------|------------------------|-----------------------------|-------------------|--------------------------|------------------------|-----------------------------|-------------------|--------------------------|------------------------|-------------------|
|             | Total # of<br>Plans<br>Reviewed | Total # of<br>Plans Late | Percentage of<br>Plans<br>Completed On |                   | Reviewed          | Total # of<br>Plans Late | Completed On           | Percentage of<br>Plans Late | Reviewed          | Total # of<br>Plans Late | Completed On           | Percentage of<br>Plans Late | Reviewed          | Total # of<br>Plans Late | Completed On           |                   |
|             | (RER<br>TRADES *)               | (RER<br>TRADES *)        | Time (RER<br>TRADES *)                 | (RER<br>TRADES *) | (RER<br>TRADES *) | (RER<br>TRADES *)        | Time (RER<br>TRADES *) | (RER<br>TRADES *)           | (RER<br>TRADES *) | (RER<br>TRADES *)        | Time (RER<br>TRADES *) | (RER<br>TRADES *)           | (RER<br>TRADES *) | (RER<br>TRADES *)        | Time (RER<br>TRADES *) | (RER<br>TRADES *) |
| Residential | 1,970                           | 2                        | 99.90%                                 | 0.10%             | 1,882             | 0                        | 100.00%                | 0.00%                       | 2,024             | 1                        | 99.95%                 | 0.05%                       | 899               | 2                        | 99.78%                 | 0.22%             |
| Commercial  | 1,466                           | 3                        | 99.80%                                 | 0.20%             | 1,376             | 3                        | 99.78%                 | 0.22%                       | 392               | 1                        | 99.74%                 | 0.26%                       | 1,361             | 5                        | 99.63%                 | 0.37%             |
| TOTAL       | 3,436                           | 5                        | 99.85%                                 | 0.15%             | 3,258             | 3                        | 99.91%                 | 0.09%                       | 2,416             | 2                        | 99.92%                 | 0.08%                       | 2,260             | 7                        | 99.69%                 | 0.31%             |