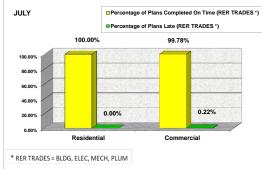

|             | JUNE                            |                          |                                        |                   |                   | JULY                     |                        |                             |                   | AC                       | GUST                   |                             | SEPTEMBER         |                          |                        |                   |
|-------------|---------------------------------|--------------------------|----------------------------------------|-------------------|-------------------|--------------------------|------------------------|-----------------------------|-------------------|--------------------------|------------------------|-----------------------------|-------------------|--------------------------|------------------------|-------------------|
|             | Total # of<br>Plans<br>Reviewed | Total # of<br>Plans Late | Percentage of<br>Plans<br>Completed On |                   | Reviewed          | Total # of<br>Plans Late | Completed On           | Percentage of<br>Plans Late | Reviewed          | Total # of<br>Plans Late | Completed On           | Percentage of<br>Plans Late | Reviewed          | Total # of<br>Plans Late | Completed On           |                   |
|             | (RER<br>TRADES *)               | (RER<br>TRADES *)        | Time (RER<br>TRADES *)                 | (RER<br>TRADES *) | (RER<br>TRADES *) | (RER<br>TRADES *)        | Time (RER<br>TRADES *) | (RER<br>TRADES *)           | (RER<br>TRADES *) | (RER<br>TRADES *)        | Time (RER<br>TRADES *) | (RER<br>TRADES *)           | (RER<br>TRADES *) | (RER<br>TRADES *)        | Time (RER<br>TRADES *) | (RER<br>TRADES *) |
| Residential | 1,970                           | 2                        | 99.90%                                 | 0.10%             | 1,882             | 0                        | 100.00%                | 0.00%                       | 2,024             | 1                        | 99.95%                 | 0.05%                       | 899               | 2                        | 99.78%                 | 0.22%             |
| Commercial  | 1,466                           | 3                        | 99.80%                                 | 0.20%             | 1,376             | 3                        | 99.78%                 | 0.22%                       | 392               | 1                        | 99.74%                 | 0.26%                       | 1,361             | 5                        | 99.63%                 | 0.37%             |
| TOTAL       | 3,436                           | 5                        | 99.85%                                 | 0.15%             | 3,258             | 3                        | 99.91%                 | 0.09%                       | 2,416             | 2                        | 99.92%                 | 0.08%                       | 2,260             | 7                        | 99.69%                 | 0.31%             |