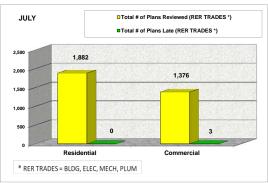

|             | JUNE                            |                          |                                        |                   |                   | JULY                     |                        |                             |                   | AC                       | GUST                   |                             | SEPTEMBER         |                          |                        |                   |
|-------------|---------------------------------|--------------------------|----------------------------------------|-------------------|-------------------|--------------------------|------------------------|-----------------------------|-------------------|--------------------------|------------------------|-----------------------------|-------------------|--------------------------|------------------------|-------------------|
|             | Total # of<br>Plans<br>Reviewed | Total # of<br>Plans Late | Percentage of<br>Plans<br>Completed On |                   | Reviewed          | Total # of<br>Plans Late | Completed On           | Percentage of<br>Plans Late | Reviewed          | Total # of<br>Plans Late | Completed On           | Percentage of<br>Plans Late | Reviewed          | Total # of<br>Plans Late | Completed On           |                   |
|             | (RER<br>TRADES *)               | (RER<br>TRADES *)        | Time (RER<br>TRADES *)                 | (RER<br>TRADES *) | (RER<br>TRADES *) | (RER<br>TRADES *)        | Time (RER<br>TRADES *) | (RER<br>TRADES *)           | (RER<br>TRADES *) | (RER<br>TRADES *)        | Time (RER<br>TRADES *) | (RER<br>TRADES *)           | (RER<br>TRADES *) | (RER<br>TRADES *)        | Time (RER<br>TRADES *) | (RER<br>TRADES *) |
| Residential | 1,970                           | 2                        | 99.90%                                 | 0.10%             | 1,882             | 0                        | 100.00%                | 0.00%                       | 2,024             | 1                        | 99.95%                 | 0.05%                       | 899               | 2                        | 99.78%                 | 0.22%             |
| Commercial  | 1,466                           | 3                        | 99.80%                                 | 0.20%             | 1,376             | 3                        | 99.78%                 | 0.22%                       | 392               | 1                        | 99.74%                 | 0.26%                       | 1,361             | 5                        | 99.63%                 | 0.37%             |
| TOTAL       | 3,436                           | 5                        | 99.85%                                 | 0.15%             | 3,258             | 3                        | 99.91%                 | 0.09%                       | 2,416             | 2                        | 99.92%                 | 0.08%                       | 2,260             | 7                        | 99.69%                 | 0.31%             |