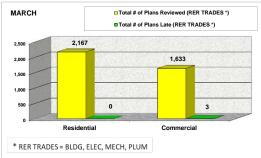

|             |                                         | FEBI                             | RUARY                                               |                                     | MARCH                                   |                                  |                                                     |               |                                         | Al                               | PRIL                                                |                                     | MAY                                     |                                  |                                                     |                                     |
|-------------|-----------------------------------------|----------------------------------|-----------------------------------------------------|-------------------------------------|-----------------------------------------|----------------------------------|-----------------------------------------------------|---------------|-----------------------------------------|----------------------------------|-----------------------------------------------------|-------------------------------------|-----------------------------------------|----------------------------------|-----------------------------------------------------|-------------------------------------|
|             | Total # of<br>Plans<br>Reviewed<br>(RER | Total # of<br>Plans Late<br>(RER | Percentage of<br>Plans<br>Completed On<br>Time (RER | Percentage of<br>Plans Late<br>(RER | Total # of<br>Plans<br>Reviewed<br>(RER | Total # of<br>Plans Late<br>(RER | Percentage of<br>Plans<br>Completed On<br>Time (RER | Percentage of | Total # of<br>Plans<br>Reviewed<br>(RER | Total # of<br>Plans Late<br>(RER | Percentage of<br>Plans<br>Completed On<br>Time (RER | Percentage of<br>Plans Late<br>(RER | Total # of<br>Plans<br>Reviewed<br>(RER | Total # of<br>Plans Late<br>(RER | Percentage of<br>Plans<br>Completed On<br>Time (RER | Percentage of<br>Plans Late<br>(RER |
|             | TRADES *)                               | TRADES *)                        | TRADES *)                                           | TRADES *)                           | TRADES *)                               | TRADES *)                        | TRADES *)                                           | TRADES *)     | TRADES *)                               | TRADES *)                        | TRADES *)                                           | TRADES *)                           | TRADES *)                               | TRADES *)                        | TRADES *)                                           | TRADES *)                           |
| Residential | 1,690                                   | 0                                | 100.00%                                             | 0.00%                               | 2,167                                   | 0                                | 100.00%                                             | 0.00%         | 1,930                                   | 4                                | 99.79%                                              | 0.21%                               | 2,023                                   | 1                                | 99.95%                                              | 0.05%                               |
| Commercial  | 1,325                                   | 0                                | 100.00%                                             | 0.00%                               | 1,633                                   | 3                                | 99.82%                                              | 0.18%         | 367                                     | 0                                | 100.00%                                             | 0.00%                               | 1,570                                   | 4                                | 99.75%                                              | 0.25%                               |
| TOTAL       | 3,015                                   | 0                                | 100.00%                                             | 0.00%                               | 3,800                                   | 3                                | 99.92%                                              | 0.08%         | 2,297                                   | 4                                | 99.82%                                              | 0.18%                               | 3,593                                   | 5                                | 99.86%                                              | 0.14%                               |