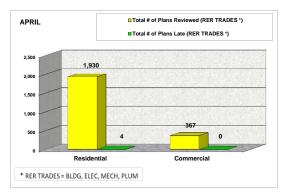

|             |                                         | FEBI                             | RUARY                                               |                                     | MARCH                                   |                                  |                                                     |               |                                         | Al                               | PRIL                                                |                                     | MAY                                     |                                  |                                                     |                                     |
|-------------|-----------------------------------------|----------------------------------|-----------------------------------------------------|-------------------------------------|-----------------------------------------|----------------------------------|-----------------------------------------------------|---------------|-----------------------------------------|----------------------------------|-----------------------------------------------------|-------------------------------------|-----------------------------------------|----------------------------------|-----------------------------------------------------|-------------------------------------|
|             | Total # of<br>Plans<br>Reviewed<br>(RER | Total # of<br>Plans Late<br>(RER | Percentage of<br>Plans<br>Completed On<br>Time (RER | Percentage of<br>Plans Late<br>(RER | Total # of<br>Plans<br>Reviewed<br>(RER | Total # of<br>Plans Late<br>(RER | Percentage of<br>Plans<br>Completed On<br>Time (RER | Percentage of | Total # of<br>Plans<br>Reviewed<br>(RER | Total # of<br>Plans Late<br>(RER | Percentage of<br>Plans<br>Completed On<br>Time (RER | Percentage of<br>Plans Late<br>(RER | Total # of<br>Plans<br>Reviewed<br>(RER | Total # of<br>Plans Late<br>(RER | Percentage of<br>Plans<br>Completed On<br>Time (RER | Percentage of<br>Plans Late<br>(RER |
|             | TRADES *)                               | TRADES *)                        | TRADES *)                                           | TRADES *)                           | TRADES *)                               | TRADES *)                        | TRADES *)                                           | TRADES *)     | TRADES *)                               | TRADES *)                        | TRADES *)                                           | TRADES *)                           | TRADES *)                               | TRADES *)                        | TRADES *)                                           | TRADES *)                           |
| Residential | 1,690                                   | 0                                | 100.00%                                             | 0.00%                               | 2,167                                   | 0                                | 100.00%                                             | 0.00%         | 1,930                                   | 4                                | 99.79%                                              | 0.21%                               | 2,023                                   | 1                                | 99.95%                                              | 0.05%                               |
| Commercial  | 1,325                                   | 0                                | 100.00%                                             | 0.00%                               | 1,633                                   | 3                                | 99.82%                                              | 0.18%         | 367                                     | 0                                | 100.00%                                             | 0.00%                               | 1,570                                   | 4                                | 99.75%                                              | 0.25%                               |
| TOTAL       | 3,015                                   | 0                                | 100.00%                                             | 0.00%                               | 3,800                                   | 3                                | 99.92%                                              | 0.08%         | 2,297                                   | 4                                | 99.82%                                              | 0.18%                               | 3,593                                   | 5                                | 99.86%                                              | 0.14%                               |