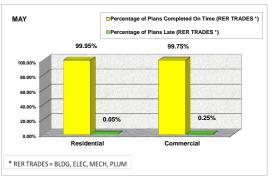

|             |                                         | FEBI                             | RUARY                                               |                                     | MARCH                                   |                                  |                                                     |               |                                         | Al                               | PRIL                                                |                                     | MAY                                     |                                  |                                                     |                                     |
|-------------|-----------------------------------------|----------------------------------|-----------------------------------------------------|-------------------------------------|-----------------------------------------|----------------------------------|-----------------------------------------------------|---------------|-----------------------------------------|----------------------------------|-----------------------------------------------------|-------------------------------------|-----------------------------------------|----------------------------------|-----------------------------------------------------|-------------------------------------|
|             | Total # of<br>Plans<br>Reviewed<br>(RER | Total # of<br>Plans Late<br>(RER | Percentage of<br>Plans<br>Completed On<br>Time (RER | Percentage of<br>Plans Late<br>(RER | Total # of<br>Plans<br>Reviewed<br>(RER | Total # of<br>Plans Late<br>(RER | Percentage of<br>Plans<br>Completed On<br>Time (RER | Percentage of | Total # of<br>Plans<br>Reviewed<br>(RER | Total # of<br>Plans Late<br>(RER | Percentage of<br>Plans<br>Completed On<br>Time (RER | Percentage of<br>Plans Late<br>(RER | Total # of<br>Plans<br>Reviewed<br>(RER | Total # of<br>Plans Late<br>(RER | Percentage of<br>Plans<br>Completed On<br>Time (RER | Percentage of<br>Plans Late<br>(RER |
|             | TRADES *)                               | TRADES *)                        | TRADES *)                                           | TRADES *)                           | TRADES *)                               | TRADES *)                        | TRADES *)                                           | TRADES *)     | TRADES *)                               | TRADES *)                        | TRADES *)                                           | TRADES *)                           | TRADES *)                               | TRADES *)                        | TRADES *)                                           | TRADES *)                           |
| Residential | 1,690                                   | 0                                | 100.00%                                             | 0.00%                               | 2,167                                   | 0                                | 100.00%                                             | 0.00%         | 1,930                                   | 4                                | 99.79%                                              | 0.21%                               | 2,023                                   | 1                                | 99.95%                                              | 0.05%                               |
| Commercial  | 1,325                                   | 0                                | 100.00%                                             | 0.00%                               | 1,633                                   | 3                                | 99.82%                                              | 0.18%         | 367                                     | 0                                | 100.00%                                             | 0.00%                               | 1,570                                   | 4                                | 99.75%                                              | 0.25%                               |
| TOTAL       | 3,015                                   | 0                                | 100.00%                                             | 0.00%                               | 3,800                                   | 3                                | 99.92%                                              | 0.08%         | 2,297                                   | 4                                | 99.82%                                              | 0.18%                               | 3,593                                   | 5                                | 99.86%                                              | 0.14%                               |