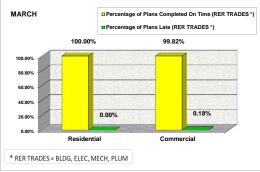

|             |                                         | FEBI                             | RUARY                                               |                                     | MARCH                                   |                                  |                                                     |               |                                         | Al                               | PRIL                                                |                                     | MAY                                     |                                  |                                                     |                                     |
|-------------|-----------------------------------------|----------------------------------|-----------------------------------------------------|-------------------------------------|-----------------------------------------|----------------------------------|-----------------------------------------------------|---------------|-----------------------------------------|----------------------------------|-----------------------------------------------------|-------------------------------------|-----------------------------------------|----------------------------------|-----------------------------------------------------|-------------------------------------|
|             | Total # of<br>Plans<br>Reviewed<br>(RER | Total # of<br>Plans Late<br>(RER | Percentage of<br>Plans<br>Completed On<br>Time (RER | Percentage of<br>Plans Late<br>(RER | Total # of<br>Plans<br>Reviewed<br>(RER | Total # of<br>Plans Late<br>(RER | Percentage of<br>Plans<br>Completed On<br>Time (RER | Percentage of | Total # of<br>Plans<br>Reviewed<br>(RER | Total # of<br>Plans Late<br>(RER | Percentage of<br>Plans<br>Completed On<br>Time (RER | Percentage of<br>Plans Late<br>(RER | Total # of<br>Plans<br>Reviewed<br>(RER | Total # of<br>Plans Late<br>(RER | Percentage of<br>Plans<br>Completed On<br>Time (RER | Percentage of<br>Plans Late<br>(RER |
|             | TRADES *)                               | TRADES *)                        | TRADES *)                                           | TRADES *)                           | TRADES *)                               | TRADES *)                        | TRADES *)                                           | TRADES *)     | TRADES *)                               | TRADES *)                        | TRADES *)                                           | TRADES *)                           | TRADES *)                               | TRADES *)                        | TRADES *)                                           | TRADES *)                           |
| Residential | 1,690                                   | 0                                | 100.00%                                             | 0.00%                               | 2,167                                   | 0                                | 100.00%                                             | 0.00%         | 1,930                                   | 4                                | 99.79%                                              | 0.21%                               | 2,023                                   | 1                                | 99.95%                                              | 0.05%                               |
| Commercial  | 1,325                                   | 0                                | 100.00%                                             | 0.00%                               | 1,633                                   | 3                                | 99.82%                                              | 0.18%         | 367                                     | 0                                | 100.00%                                             | 0.00%                               | 1,570                                   | 4                                | 99.75%                                              | 0.25%                               |
| TOTAL       | 3,015                                   | 0                                | 100.00%                                             | 0.00%                               | 3,800                                   | 3                                | 99.92%                                              | 0.08%         | 2,297                                   | 4                                | 99.82%                                              | 0.18%                               | 3,593                                   | 5                                | 99.86%                                              | 0.14%                               |