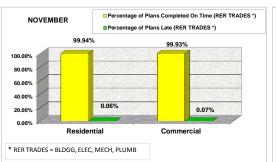

### From October 2011 to September 2012

|             |                                         | ост                              | OBER                                                |               | NOVEMBER                                |                                  |                                                     |                                     |                                         | DECI                             | EMBER                                               |                                     | JANUARY                                 |                                  |                                                     |                                     |
|-------------|-----------------------------------------|----------------------------------|-----------------------------------------------------|---------------|-----------------------------------------|----------------------------------|-----------------------------------------------------|-------------------------------------|-----------------------------------------|----------------------------------|-----------------------------------------------------|-------------------------------------|-----------------------------------------|----------------------------------|-----------------------------------------------------|-------------------------------------|
|             | Total # of<br>Plans<br>Reviewed<br>(RER | Total # of<br>Plans Late<br>(RER | Percentage of<br>Plans<br>Completed On<br>Time (RER | Percentage of | Total # of<br>Plans<br>Reviewed<br>(RER | Total # of<br>Plans Late<br>(RER | Percentage of<br>Plans<br>Completed On<br>Time (RER | Percentage of<br>Plans Late<br>(RER | Total # of<br>Plans<br>Reviewed<br>(RER | Total # of<br>Plans Late<br>(RER | Percentage of<br>Plans<br>Completed On<br>Time (RER | Percentage of<br>Plans Late<br>(RER | Total # of<br>Plans<br>Reviewed<br>(RER | Total # of<br>Plans Late<br>(RER | Percentage of<br>Plans<br>Completed On<br>Time (RER | Percentage of<br>Plans Late<br>(RER |
|             | TRADES *)                               | TRADES *)                        | TRADES*)                                            | TRADES *)     | TRADES *)                               | TRADES *)                        | TRADES *)                                           | TRADES *)                           | TRADES *)                               | TRADES *)                        | TRADES *)                                           | TRADES *)                           | TRADES *)                               | TRADES *)                        | TRADES *)                                           | TRADES *)                           |
| Residential | 1,528                                   | 0                                | 100.00%                                             | 0.00%         | 1,572                                   | 1                                | 99.94%                                              | 0.06%                               | 1,602                                   | 2                                | 99.88%                                              | 0.12%                               | 1,538                                   | 1                                | 99.93%                                              | 0.07%                               |
| Commercial  | 1,423                                   | 3                                | 99.79%                                              | 0.21%         | 1,343                                   | 1                                | 99.93%                                              | 0.07%                               | 1,348                                   | 1                                | 99.93%                                              | 0.07%                               | 438                                     | 5                                | 98.86%                                              | 1.14%                               |
| TOTAL       | 2,951                                   | 3                                | 99.90%                                              | 0.10%         | 2,915                                   | 2                                | 99.93%                                              | 0.07%                               | 2,950                                   | 3                                | 99.90%                                              | 0.10%                               | 1,976                                   | 6                                | 99.69%                                              | 0.31%                               |