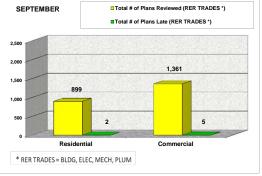

|             | JUNE                            |                          |                                        |                   |                   | JULY                     |                        |                             |                   | AC                       | GUST                   |                             | SEPTEMBER         |                          |                        |                   |
|-------------|---------------------------------|--------------------------|----------------------------------------|-------------------|-------------------|--------------------------|------------------------|-----------------------------|-------------------|--------------------------|------------------------|-----------------------------|-------------------|--------------------------|------------------------|-------------------|
|             | Total # of<br>Plans<br>Reviewed | Total # of<br>Plans Late | Percentage of<br>Plans<br>Completed On |                   | Reviewed          | Total # of<br>Plans Late | Completed On           | Percentage of<br>Plans Late | Reviewed          | Total # of<br>Plans Late | Completed On           | Percentage of<br>Plans Late | Reviewed          | Total # of<br>Plans Late | Completed On           |                   |
|             | (RER<br>TRADES *)               | (RER<br>TRADES *)        | Time (RER<br>TRADES *)                 | (RER<br>TRADES *) | (RER<br>TRADES *) | (RER<br>TRADES *)        | Time (RER<br>TRADES *) | (RER<br>TRADES *)           | (RER<br>TRADES *) | (RER<br>TRADES *)        | Time (RER<br>TRADES *) | (RER<br>TRADES *)           | (RER<br>TRADES *) | (RER<br>TRADES *)        | Time (RER<br>TRADES *) | (RER<br>TRADES *) |
| Residential | 1,970                           | 2                        | 99.90%                                 | 0.10%             | 1,882             | 0                        | 100.00%                | 0.00%                       | 2,024             | 1                        | 99.95%                 | 0.05%                       | 899               | 2                        | 99.78%                 | 0.22%             |
| Commercial  | 1,466                           | 3                        | 99.80%                                 | 0.20%             | 1,376             | 3                        | 99.78%                 | 0.22%                       | 392               | 1                        | 99.74%                 | 0.26%                       | 1,361             | 5                        | 99.63%                 | 0.37%             |
| TOTAL       | 3,436                           | 5                        | 99.85%                                 | 0.15%             | 3,258             | 3                        | 99.91%                 | 0.09%                       | 2,416             | 2                        | 99.92%                 | 0.08%                       | 2,260             | 7                        | 99.69%                 | 0.31%             |