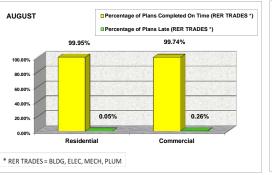

|             | JUNE                            |                          |                                        |                   |                   | JULY                     |                        |                             |                   | AC                       | GUST                   |                             | SEPTEMBER         |                          |                        |                   |
|-------------|---------------------------------|--------------------------|----------------------------------------|-------------------|-------------------|--------------------------|------------------------|-----------------------------|-------------------|--------------------------|------------------------|-----------------------------|-------------------|--------------------------|------------------------|-------------------|
|             | Total # of<br>Plans<br>Reviewed | Total # of<br>Plans Late | Percentage of<br>Plans<br>Completed On |                   | Reviewed          | Total # of<br>Plans Late | Completed On           | Percentage of<br>Plans Late | Reviewed          | Total # of<br>Plans Late | Completed On           | Percentage of<br>Plans Late | Reviewed          | Total # of<br>Plans Late | Completed On           |                   |
|             | (RER<br>TRADES *)               | (RER<br>TRADES *)        | Time (RER<br>TRADES *)                 | (RER<br>TRADES *) | (RER<br>TRADES *) | (RER<br>TRADES *)        | Time (RER<br>TRADES *) | (RER<br>TRADES *)           | (RER<br>TRADES *) | (RER<br>TRADES *)        | Time (RER<br>TRADES *) | (RER<br>TRADES *)           | (RER<br>TRADES *) | (RER<br>TRADES *)        | Time (RER<br>TRADES *) | (RER<br>TRADES *) |
| Residential | 1,970                           | 2                        | 99.90%                                 | 0.10%             | 1,882             | 0                        | 100.00%                | 0.00%                       | 2,024             | 1                        | 99.95%                 | 0.05%                       | 899               | 2                        | 99.78%                 | 0.22%             |
| Commercial  | 1,466                           | 3                        | 99.80%                                 | 0.20%             | 1,376             | 3                        | 99.78%                 | 0.22%                       | 392               | 1                        | 99.74%                 | 0.26%                       | 1,361             | 5                        | 99.63%                 | 0.37%             |
| TOTAL       | 3,436                           | 5                        | 99.85%                                 | 0.15%             | 3,258             | 3                        | 99.91%                 | 0.09%                       | 2,416             | 2                        | 99.92%                 | 0.08%                       | 2,260             | 7                        | 99.69%                 | 0.31%             |