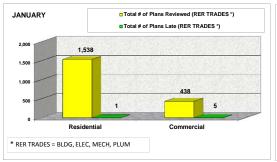

### From October 2011 to September 2012

|             |                                         | ост                              | OBER                                                |               | NOVEMBER                                |                                  |                                                     |                                     |                                         | DECI                             | EMBER                                               |                                     | JANUARY                                 |                                  |                                                     |                                     |
|-------------|-----------------------------------------|----------------------------------|-----------------------------------------------------|---------------|-----------------------------------------|----------------------------------|-----------------------------------------------------|-------------------------------------|-----------------------------------------|----------------------------------|-----------------------------------------------------|-------------------------------------|-----------------------------------------|----------------------------------|-----------------------------------------------------|-------------------------------------|
|             | Total # of<br>Plans<br>Reviewed<br>(RER | Total # of<br>Plans Late<br>(RER | Percentage of<br>Plans<br>Completed On<br>Time (RER | Percentage of | Total # of<br>Plans<br>Reviewed<br>(RER | Total # of<br>Plans Late<br>(RER | Percentage of<br>Plans<br>Completed On<br>Time (RER | Percentage of<br>Plans Late<br>(RER | Total # of<br>Plans<br>Reviewed<br>(RER | Total # of<br>Plans Late<br>(RER | Percentage of<br>Plans<br>Completed On<br>Time (RER | Percentage of<br>Plans Late<br>(RER | Total # of<br>Plans<br>Reviewed<br>(RER | Total # of<br>Plans Late<br>(RER | Percentage of<br>Plans<br>Completed On<br>Time (RER | Percentage of<br>Plans Late<br>(RER |
|             | TRADES *)                               | TRADES *)                        | TRADES*)                                            | TRADES *)     | TRADES *)                               | TRADES *)                        | TRADES *)                                           | TRADES *)                           | TRADES *)                               | TRADES *)                        | TRADES *)                                           | TRADES *)                           | TRADES *)                               | TRADES *)                        | TRADES *)                                           | TRADES *)                           |
| Residential | 1,528                                   | 0                                | 100.00%                                             | 0.00%         | 1,572                                   | 1                                | 99.94%                                              | 0.06%                               | 1,602                                   | 2                                | 99.88%                                              | 0.12%                               | 1,538                                   | 1                                | 99.93%                                              | 0.07%                               |
| Commercial  | 1,423                                   | 3                                | 99.79%                                              | 0.21%         | 1,343                                   | 1                                | 99.93%                                              | 0.07%                               | 1,348                                   | 1                                | 99.93%                                              | 0.07%                               | 438                                     | 5                                | 98.86%                                              | 1.14%                               |
| TOTAL       | 2,951                                   | 3                                | 99.90%                                              | 0.10%         | 2,915                                   | 2                                | 99.93%                                              | 0.07%                               | 2,950                                   | 3                                | 99.90%                                              | 0.10%                               | 1,976                                   | 6                                | 99.69%                                              | 0.31%                               |