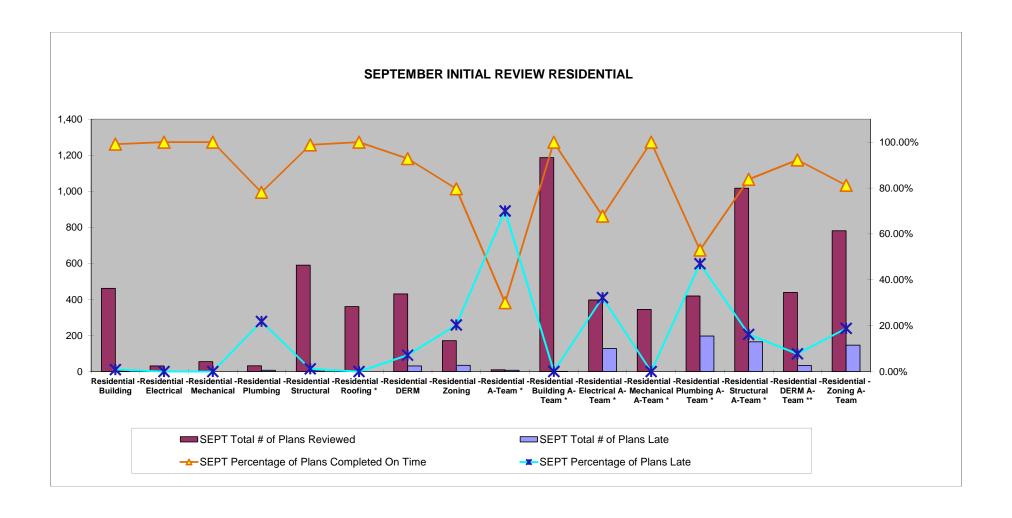

|                                   |                              |                          | IN                                       |                             | JUL                          |                          |                                          |                             |                              |                          | UG                                       |                             |                              |                          |                                          |                             |  |
|-----------------------------------|------------------------------|--------------------------|------------------------------------------|-----------------------------|------------------------------|--------------------------|------------------------------------------|-----------------------------|------------------------------|--------------------------|------------------------------------------|-----------------------------|------------------------------|--------------------------|------------------------------------------|-----------------------------|--|
|                                   | JUN                          |                          |                                          | 902                         |                              |                          |                                          |                             |                              | .00                      |                                          | SEPT                        |                              |                          |                                          |                             |  |
|                                   | Total # of Plans<br>Reviewed | Total # of Plans<br>Late | Percentage of Plans<br>Completed On Time | Percentage of<br>Plans Late | Total # of Plans<br>Reviewed | Total # of Plans<br>Late | Percentage of Plans<br>Completed On Time | Percentage of<br>Plans Late | Total # of Plans<br>Reviewed | Total # of Plans<br>Late | Percentage of Plans<br>Completed On Time | Percentage of<br>Plans Late | Total # of Plans<br>Reviewed | Total # of Plans<br>Late | Percentage of Plans<br>Completed On Time | Percentage of<br>Plans Late |  |
| Residential - Building            | 475                          | 32                       | 93.26%                                   | 6.74%                       | 463                          | 5                        | 98.92%                                   | 1.08%                       | 491                          | 24                       | 95.11%                                   | 4.89%                       | 462                          | 4                        | 99.13%                                   | 0.87%                       |  |
| Residential - Electrical          | 64                           | 10                       | 84.37%                                   | 15.63%                      | 39                           | 4                        | 89.74%                                   | 10.26%                      | 61                           | 6                        | 90.16%                                   | 9.84%                       | 31                           | 0                        | 100.00%                                  | 0.00%                       |  |
| Residential - Mechanical          | 112                          | 1                        | 99.11%                                   | 0.89%                       | 87                           | 0                        | 100.00%                                  | 0.00%                       | 103                          | 0                        | 100.00%                                  | 0.00%                       | 55                           | 0                        | 100.00%                                  | 0.00%                       |  |
| Residential - Plumbing            | 55                           | 4                        | 92.73%                                   | 7.27%                       | 40                           | 3                        | 92.50%                                   | 7.50%                       | 55                           | 5                        | 90.91%                                   | 9.09%                       | 32                           | 7                        | 78.12%                                   | 21.88%                      |  |
| Residential - Structural          | 623                          | 25                       | 95.99%                                   | 4.01%                       | 603                          | 6                        | 99.00%                                   | 1.00%                       | 833                          | 29                       | 96.52%                                   | 3.48%                       | 590                          | 7                        | 98.81%                                   | 1.19%                       |  |
| Residential - Roofing *           | 393                          | 1                        | 99.75%                                   | 0.25%                       | 394                          | 0                        | 100.00%                                  | 0.00%                       | 352                          | 7                        | 98.01%                                   | 1.99%                       | 361                          | 0                        | 100.00%                                  | 0.00%                       |  |
| Residential -DERM                 | 395                          | 85                       | 78.48%                                   | 21.52%                      | 459                          | 89                       | 80.61%                                   | 19.39%                      | 418                          | 33                       | 92.11%                                   | 7.89%                       | 431                          | 31                       | 92.81%                                   | 7.19%                       |  |
| Residential -Zoning               | 125                          | 15                       | 88.00%                                   | 12.00%                      | 187                          | 12                       | 93.58%                                   | 6.42%                       | 126                          | 15                       | 88.10%                                   | 11.90%                      | 172                          | 35                       | 79.65%                                   | 20.35%                      |  |
| Residential - A-Team *            | 12                           | 10                       | 16.67%                                   | 83.33%                      | 12                           | 10                       | 16.67%                                   | 83.33%                      | 14                           | 6                        | 57.14%                                   | 42.86%                      | 10                           | 7                        | 30.00%                                   | 70.00%                      |  |
| Residential - Building A-Team *   | 1,172                        | 0                        | 100.00%                                  | 0.00%                       | 1,357                        | 0                        | 100.00%                                  | 0.00%                       | 1,493                        | 0                        | 100.00%                                  | 0.00%                       | 1,187                        | 1                        | 99.92%                                   | 0.08%                       |  |
| Residential - Electrical A-Team * | 430                          | 278                      | 35.35%                                   | 64.65%                      | 475                          | 272                      | 42.74%                                   | 57.26%                      | 486                          | 167                      | 65.64%                                   | 34.36%                      | 397                          | 128                      | 67.76%                                   | 32.24%                      |  |
| Residential - Mechanical A-Team * | 434                          | 1                        | 99.77%                                   | 0.23%                       | 447                          | 0                        | 100.00%                                  | 0.00%                       | 472                          | 1                        | 99.79%                                   | 0.21%                       | 345                          | 0                        | 100.00%                                  | 0.00%                       |  |
| Residential - Plumbing A-Team *   | 447                          | 81                       | 81.88%                                   | 18.12%                      | 483                          | 81                       | 83.23%                                   | 16.77%                      | 499                          | 80                       | 83.97%                                   | 16.03%                      | 419                          | 197                      | 52.98%                                   | 47.02%                      |  |
| Residential - Structural A-Team * | 1,124                        | 412                      | 63.35%                                   | 36.65%                      | 1,197                        | 267                      | 77.69%                                   | 22.31%                      | 1,316                        | 348                      | 73.56%                                   | 26.44%                      | 1,017                        | 165                      | 83.78%                                   | 16.22%                      |  |
| Residential -DERM A-Team **       | 438                          | 46                       | 89.50%                                   | 10.50%                      | 473                          | 55                       | 88.37%                                   | 11.63%                      | 531                          | 35                       | 93.41%                                   | 6.59%                       | 439                          | 34                       | 92.26%                                   | 7.74%                       |  |
| Residential -Zoning A-Team        | 885                          | 122                      | 86.21%                                   | 13.79%                      | 940                          | 162                      | 82.77%                                   | 17.23%                      | 1,005                        | 136                      | 86.47%                                   | 13.53%                      | 781                          | 147                      | 81.18%                                   | 18.82%                      |  |