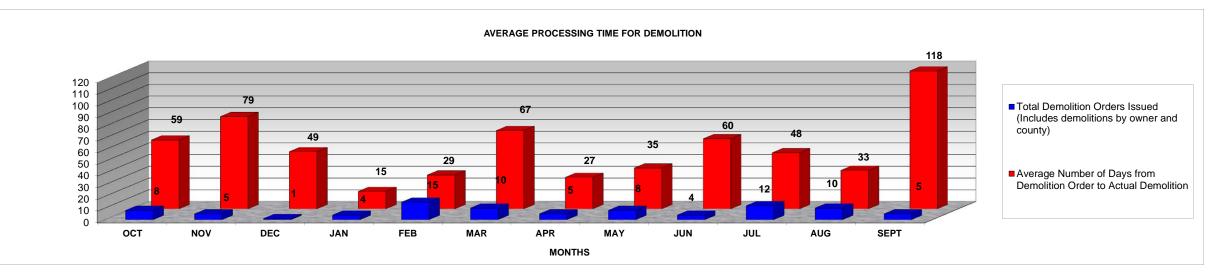

## AVERAGE PROCESSING TIME FOR DEMOLITION FY 2011-2012

## From October 2011 to September 2012

(From actual Demolition to Notice to Proceed with demolition done during specific time period)

|                                                                           | ост | NOV | DEC | JAN | FEB | MAR | APR | MAY | JUN | JUL | AUG | SEPT | YTD<br>TOTAL |
|---------------------------------------------------------------------------|-----|-----|-----|-----|-----|-----|-----|-----|-----|-----|-----|------|--------------|
| Total Demolition Orders Issued (Includes demolitions by owner and county) | 8   | 5   | 1   | 4   | 15  | 10  | 5   | 8   | 4   | 12  | 10  | 5    | 87           |
| Total Demolition Orders Issued ( County only)                             | 4   | 1   | 1   | 3   | 8   | 8   | 5   | 7   | 4   | 10  | 5   | 5    | 61           |
|                                                                           |     |     |     |     |     |     |     |     |     |     |     |      |              |
| Average Number of Days from Demolition Order to Actual Demolition         | 59  | 79  | 49  | 15  | 29  | 67  | 27  | 35  | 60  | 48  | 33  | 118  | 50           |