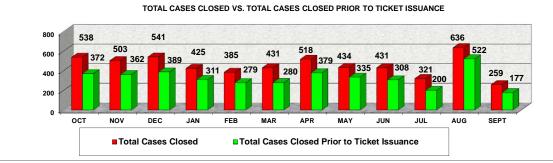

## From October 2011 to September 2012

|                                                                                      | ОСТ    | NOV    | DEC    | JAN    | FEB    | MAR    | APR    | MAY    | JUN    | JUL    | AUG    | SEPT   | TOTAL  |
|--------------------------------------------------------------------------------------|--------|--------|--------|--------|--------|--------|--------|--------|--------|--------|--------|--------|--------|
| Total Cases Closed by Building Trade                                                 | 158    | 83     | 130    | 82     | 27     | 79     | 107    | 102    | 88     | 52     | 117    | 21     | 1046   |
| Total Cases Closed by Roofing Trade                                                  | 90     | 83     | 101    | 125    | 88     | 93     | 96     | 46     | 107    | 121    | 363    | 85     | 1398   |
| Total Cases Closed by Electrical Trade                                               | 163    | 241    | 142    | 103    | 111    | 102    | 191    | 157    | 127    | 58     | 74     | 71     | 1540   |
| Total Cases Closed by Mechanical Trade                                               | 71     | 54     | 97     | 62     | 67     | 80     | 79     | 80     | 65     | 72     | 58     | 60     | 845    |
| Total Cases Closed by Plumbing Trade                                                 | 56     | 42     | 70     | 53     | 92     | 68     | 43     | 48     | 43     | 18     | 24     | 21     | 578    |
| Total Closed by Unknown (cases not assigned to an inspector)                         | 0      | 0      | 1      | 0      | 0      | 9      | 2      | 1      | 1      | 0      | 0      | 1      | 15     |
| Total Cases Closed                                                                   | 538    | 503    | 541    | 425    | 385    | 431    | 518    | 434    | 431    | 321    | 636    | 259    | 5422   |
| Cases Closed Prior to Ticket Issuance - Building Trade                               | 113    | 61     | 80     | 59     | 24     | 63     | 86     | 82     | 69     | 34     | 77     | 18     | 766    |
| Cases Closed Prior to Ticket Issuance - Roofing Trade                                | 59     | 64     | 75     | 103    | 59     | 50     | 65     | 33     | 68     | 74     | 336    | 49     | 1035   |
| Cases Closed Prior to Ticket Issuance - Electrical Trade                             | 110    | 168    | 119    | 69     | 84     | 74     | 157    | 127    | 99     | 37     | 55     | 50     | 1149   |
| Cases Closed Prior to Ticket Issuance - Mechanical Trade                             | 53     | 38     | 67     | 46     | 41     | 47     | 45     | 61     | 43     | 47     | 42     | 45     | 575    |
| Cases Closed Prior to Ticket Issuance - Plumbing Trade                               | 37     | 31     | 47     | 34     | 71     | 38     | 24     | 31     | 28     | 8      | 12     | 14     | 375    |
| Cases Closed by Unknown Prior to Ticket Isuance (cases not assigned to an inspector) | 0      | 0      | 1      | 0      | 0      | 8      | 2      | 1      | 1      | 0      | 0      | 1      | 14     |
| Total Cases Closed Prior to Ticket Issuance                                          | 372    | 362    | 389    | 311    | 279    | 280    | 379    | 335    | 308    | 200    | 522    | 177    | 3914   |
| Percentage of Cases Closed Prior to Ticket - Building Trade                          | 72%    | 73%    | 62%    | 72%    | 89%    | 80%    | 80%    | 80%    | 78%    | 65%    | 66%    | 86%    | 73%    |
| Percentage of Cases Closed Prior to Ticket - Roofing Trade                           | 66%    | 77%    | 74%    | 82%    | 67%    | 54%    | 68%    | 72%    | 64%    | 61%    | 93%    | 58%    | 74%    |
| Percentage of Cases Closed Prior to Ticket - Electrical Tarde                        | 67%    | 70%    | 84%    | 67%    | 76%    | 73%    | 82%    | 81%    | 78%    | 64%    | 74%    | 70%    | 75%    |
| Percentage of Cases Closed Prior to Ticket - Mechanical Trade                        | 75%    | 70%    | 69%    | 74%    | 61%    | 59%    | 57%    | 76%    | 66%    | 65%    | 72%    | 75%    | 68%    |
| Percentage of Cases Closed Prior to Ticket - Plumbing Trade                          | 66%    | 74%    | 67%    | 64%    | 77%    | 56%    | 56%    | 65%    | 65%    | 44%    | 50%    | 67%    | 65%    |
| Percentage of Cases Closed Prior to Ticket - Unknown Trade                           | 0%     | 0%     | 100%   | 0%     | 0%     | 89%    | 100%   | 100%   | 100%   | 0%     | 0%     | 100%   | 93%    |
| Percentage of Cases Closed Prior to Ticket                                           | 69.14% | 71.97% | 71.90% | 73.18% | 72.47% | 64.97% | 73.17% | 77.19% | 71.46% | 62.31% | 82.08% | 68.34% | 72.19% |