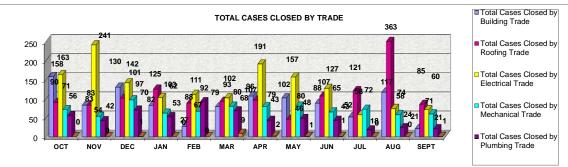

## From October 2011 to September 2012

|                                                                                      | ОСТ    | NOV    | DEC    | JAN    | FEB    | MAR    | APR    | MAY    | JUN    | JUL    | AUG    | SEPT   | TOTAL  |
|--------------------------------------------------------------------------------------|--------|--------|--------|--------|--------|--------|--------|--------|--------|--------|--------|--------|--------|
| Total Cases Closed by Building Trade                                                 | 158    | 83     | 130    | 82     | 27     | 79     | 107    | 102    | 88     | 52     | 117    | 21     | 1046   |
| Total Cases Closed by Roofing Trade                                                  | 90     | 83     | 101    | 125    | 88     | 93     | 96     | 46     | 107    | 121    | 363    | 85     | 1398   |
| Total Cases Closed by Electrical Trade                                               | 163    | 241    | 142    | 103    | 111    | 102    | 191    | 157    | 127    | 58     | 74     | 71     | 1540   |
| Total Cases Closed by Mechanical Trade                                               | 71     | 54     | 97     | 62     | 67     | 80     | 79     | 80     | 65     | 72     | 58     | 60     | 845    |
| Total Cases Closed by Plumbing Trade                                                 | 56     | 42     | 70     | 53     | 92     | 68     | 43     | 48     | 43     | 18     | 24     | 21     | 578    |
| Total Closed by Unknown (cases not assigned to an inspector)                         | 0      | 0      | 1      | 0      | 0      | 9      | 2      | 1      | 1      | 0      | 0      | 1      | 15     |
| Total Cases Closed                                                                   | 538    | 503    | 541    | 425    | 385    | 431    | 518    | 434    | 431    | 321    | 636    | 259    | 5422   |
| Cases Closed Prior to Ticket Issuance - Building Trade                               | 113    | 61     | 80     | 59     | 24     | 63     | 86     | 82     | 69     | 34     | 77     | 18     | 766    |
| Cases Closed Prior to Ticket Issuance - Roofing Trade                                | 59     | 64     | 75     | 103    | 59     | 50     | 65     | 33     | 68     | 74     | 336    | 49     | 1035   |
| Cases Closed Prior to Ticket Issuance - Electrical Trade                             | 110    | 168    | 119    | 69     | 84     | 74     | 157    | 127    | 99     | 37     | 55     | 50     | 1149   |
| Cases Closed Prior to Ticket Issuance - Mechanical Trade                             | 53     | 38     | 67     | 46     | 41     | 47     | 45     | 61     | 43     | 47     | 42     | 45     | 575    |
| Cases Closed Prior to Ticket Issuance - Plumbing Trade                               | 37     | 31     | 47     | 34     | 71     | 38     | 24     | 31     | 28     | 8      | 12     | 14     | 375    |
| Cases Closed by Unknown Prior to Ticket Isuance (cases not assigned to an inspector) | 0      | 0      | 1      | 0      | 0      | 8      | 2      | 1      | 1      | 0      | 0      | 1      | 14     |
| Total Cases Closed Prior to Ticket Issuance                                          | 372    | 362    | 389    | 311    | 279    | 280    | 379    | 335    | 308    | 200    | 522    | 177    | 3914   |
| Percentage of Cases Closed Prior to Ticket - Building Trade                          | 72%    | 73%    | 62%    | 72%    | 89%    | 80%    | 80%    | 80%    | 78%    | 65%    | 66%    | 86%    | 73%    |
| Percentage of Cases Closed Prior to Ticket - Roofing Trade                           | 66%    | 77%    | 74%    | 82%    | 67%    | 54%    | 68%    | 72%    | 64%    | 61%    | 93%    | 58%    | 74%    |
| Percentage of Cases Closed Prior to Ticket - Electrical Tarde                        | 67%    | 70%    | 84%    | 67%    | 76%    | 73%    | 82%    | 81%    | 78%    | 64%    | 74%    | 70%    | 75%    |
| Percentage of Cases Closed Prior to Ticket - Mechanical Trade                        | 75%    | 70%    | 69%    | 74%    | 61%    | 59%    | 57%    | 76%    | 66%    | 65%    | 72%    | 75%    | 68%    |
| Percentage of Cases Closed Prior to Ticket - Plumbing Trade                          | 66%    | 74%    | 67%    | 64%    | 77%    | 56%    | 56%    | 65%    | 65%    | 44%    | 50%    | 67%    | 65%    |
| Percentage of Cases Closed Prior to Ticket - Unknown Trade                           | 0%     | 0%     | 100%   | 0%     | 0%     | 89%    | 100%   | 100%   | 100%   | 0%     | 0%     | 100%   | 93%    |
| Percentage of Cases Closed Prior to Ticket                                           | 69.14% | 71.97% | 71.90% | 73.18% | 72.47% | 64.97% | 73.17% | 77.19% | 71.46% | 62.31% | 82.08% | 68.34% | 72.19% |