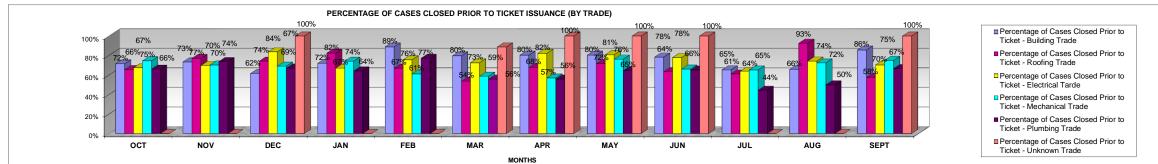

## From October 2011 to September 2012

|                                                                                      | ОСТ    | NOV    | DEC    | JAN    | FEB    | MAR    | APR    | MAY    | JUN    | JUL    | AUG    | SEPT   | TOTAL  |
|--------------------------------------------------------------------------------------|--------|--------|--------|--------|--------|--------|--------|--------|--------|--------|--------|--------|--------|
| Total Cases Closed by Building Trade                                                 | 158    | 83     | 130    | 82     | 27     | 79     | 107    | 102    | 88     | 52     | 117    | 21     | 1046   |
| Total Cases Closed by Roofing Trade                                                  | 90     | 83     | 101    | 125    | 88     | 93     | 96     | 46     | 107    | 121    | 363    | 85     | 1398   |
| Total Cases Closed by Electrical Trade                                               | 163    | 241    | 142    | 103    | 111    | 102    | 191    | 157    | 127    | 58     | 74     | 71     | 1540   |
| Total Cases Closed by Mechanical Trade                                               | 71     | 54     | 97     | 62     | 67     | 80     | 79     | 80     | 65     | 72     | 58     | 60     | 845    |
| Total Cases Closed by Plumbing Trade                                                 | 56     | 42     | 70     | 53     | 92     | 68     | 43     | 48     | 43     | 18     | 24     | 21     | 578    |
| Total Closed by Unknown (cases not assigned to an inspector)                         | 0      | 0      | 1      | 0      | 0      | 9      | 2      | 1      | 1      | 0      | 0      | 1      | 15     |
| Total Cases Closed                                                                   | 538    | 503    | 541    | 425    | 385    | 431    | 518    | 434    | 431    | 321    | 636    | 259    | 5422   |
| Cases Closed Prior to Ticket Issuance - Building Trade                               | 113    | 61     | 80     | 59     | 24     | 63     | 86     | 82     | 69     | 34     | 77     | 18     | 766    |
| Cases Closed Prior to Ticket Issuance - Roofing Trade                                | 59     | 64     | 75     | 103    | 59     | 50     | 65     | 33     | 68     | 74     | 336    | 49     | 1035   |
| Cases Closed Prior to Ticket Issuance - Electrical Trade                             | 110    | 168    | 119    | 69     | 84     | 74     | 157    | 127    | 99     | 37     | 55     | 50     | 1149   |
| Cases Closed Prior to Ticket Issuance - Mechanical Trade                             | 53     | 38     | 67     | 46     | 41     | 47     | 45     | 61     | 43     | 47     | 42     | 45     | 575    |
| Cases Closed Prior to Ticket Issuance - Plumbing Trade                               | 37     | 31     | 47     | 34     | 71     | 38     | 24     | 31     | 28     | 8      | 12     | 14     | 375    |
| Cases Closed by Unknown Prior to Ticket Isuance (cases not assigned to an inspector) | 0      | 0      | 1      | 0      | 0      | 8      | 2      | 1      | 1      | 0      | 0      | 1      | 14     |
| Total Cases Closed Prior to Ticket Issuance                                          | 372    | 362    | 389    | 311    | 279    | 280    | 379    | 335    | 308    | 200    | 522    | 177    | 3914   |
| Percentage of Cases Closed Prior to Ticket - Building Trade                          | 72%    | 73%    | 62%    | 72%    | 89%    | 80%    | 80%    | 80%    | 78%    | 65%    | 66%    | 86%    | 73%    |
| Percentage of Cases Closed Prior to Ticket - Roofing Trade                           | 66%    | 77%    | 74%    | 82%    | 67%    | 54%    | 68%    | 72%    | 64%    | 61%    | 93%    | 58%    | 74%    |
| Percentage of Cases Closed Prior to Ticket - Electrical Tarde                        | 67%    | 70%    | 84%    | 67%    | 76%    | 73%    | 82%    | 81%    | 78%    | 64%    | 74%    | 70%    | 75%    |
| Percentage of Cases Closed Prior to Ticket - Mechanical Trade                        | 75%    | 70%    | 69%    | 74%    | 61%    | 59%    | 57%    | 76%    | 66%    | 65%    | 72%    | 75%    | 68%    |
| Percentage of Cases Closed Prior to Ticket - Plumbing Trade                          | 66%    | 74%    | 67%    | 64%    | 77%    | 56%    | 56%    | 65%    | 65%    | 44%    | 50%    | 67%    | 65%    |
| Percentage of Cases Closed Prior to Ticket - Unknown Trade                           | 0%     | 0%     | 100%   | 0%     | 0%     | 89%    | 100%   | 100%   | 100%   | 0%     | 0%     | 100%   | 93%    |
| Percentage of Cases Closed Prior to Ticket                                           | 69.14% | 71.97% | 71.90% | 73.18% | 72.47% | 64.97% | 73.17% | 77.19% | 71.46% | 62.31% | 82.08% | 68.34% | 72.19% |