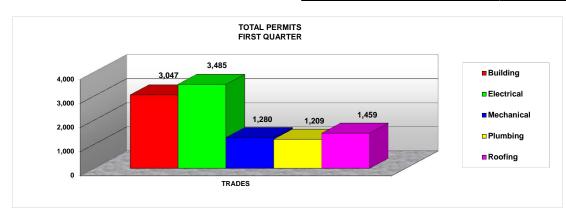

## From October 2011 to September 2012

|            | FIRST QUARTER | SECOND QUARTER | THIRD QUARTER | FORUTH QUARTER |
|------------|---------------|----------------|---------------|----------------|
| TRADES     | TOTAL         | TOTAL          | TOTAL         | TOTAL          |
| Building   | 3,047         | 3,228          | 3,625         | 3,845          |
| Electrical | 3,485         | 3,480          | 3,577         | 3,577          |
| Mechanical | 1,280         | 1,270          | 1,490         | 1,490          |
| Plumbing   | 1,209         | 1,377          | 1,463         | 1,433          |
| Roofing    | 1,459         | 1,798          | 1,879         | 1,521          |
| TOTAL      | 10,480        | 11,153         | 12,034        | 11,866         |