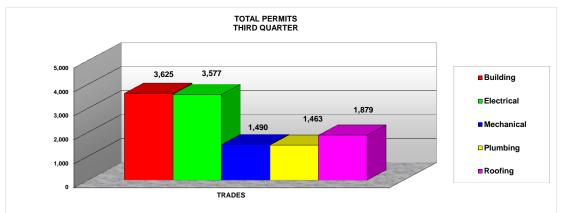

## From October 2011 to September 2012

|            | FIRST QUARTER | SECOND QUARTER | THIRD QUARTER | FORUTH QUARTER |
|------------|---------------|----------------|---------------|----------------|
| TRADES     | TOTAL         | TOTAL          | TOTAL         | TOTAL          |
| Building   | 3,047         | 3,228          | 3,625         | 3,845          |
| Electrical | 3,485         | 3,480          | 3,577         | 3,577          |
| Mechanical | 1,280         | 1,270          | 1,490         | 1,490          |
| Plumbing   | 1,209         | 1,377          | 1,463         | 1,433          |
| Roofing    | 1,459         | 1,798          | 1,879         | 1,521          |
| TOTAL      | 10,480        | 11,153         | 12,034        | 11,866         |