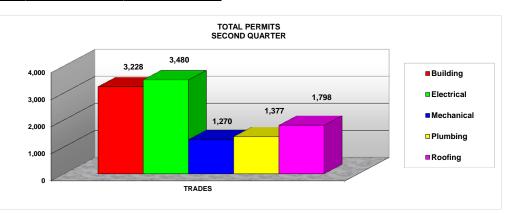

## From October 2011 to September 2012

|            | FIRST QUARTER | SECOND QUARTER | THIRD QUARTER | FORUTH QUARTER |
|------------|---------------|----------------|---------------|----------------|
| TRADES     | TOTAL         | TOTAL          | TOTAL         | TOTAL          |
| Building   | 3,047         | 3,228          | 3,625         | 3,845          |
| Electrical | 3,485         | 3,480          | 3,577         | 3,577          |
| Mechanical | 1,280         | 1,270          | 1,490         | 1,490          |
| Plumbing   | 1,209         | 1,377          | 1,463         | 1,433          |
| Roofing    | 1,459         | 1,798          | 1,879         | 1,521          |
| TOTAL      | 10,480        | 11,153         | 12,034        | 11,866         |