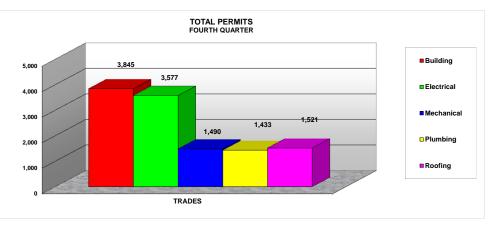

## From October 2011 to September 2012

|            | FIRST QUARTER | SECOND QUARTER | THIRD QUARTER | FORUTH QUARTER |
|------------|---------------|----------------|---------------|----------------|
| TRADES     | TOTAL         | TOTAL          | TOTAL         | TOTAL          |
| Building   | 3,047         | 3,228          | 3,625         | 3,845          |
| Electrical | 3,485         | 3,480          | 3,577         | 3,577          |
| Mechanical | 1,280         | 1,270          | 1,490         | 1,490          |
| Plumbing   | 1,209         | 1,377          | 1,463         | 1,433          |
| Roofing    | 1,459         | 1,798          | 1,879         | 1,521          |
| TOTAL      | 10,480        | 11,153         | 12,034        | 11,866         |