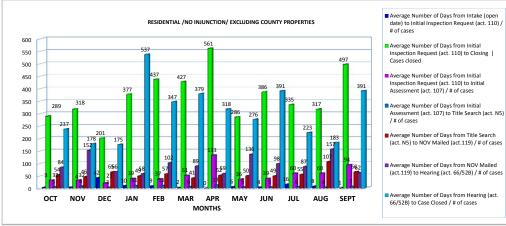

## MIAMI-DADE COUNTY DEPARTMENT OF REGULATORY AND ECONOMIC RESOURCES (RER)

UNSAFE STRUCTURES MEASURES Fiscal Year 2011-2012

| RESIDENTIAL NO INJUNCTION (ALL PROPERTIES)                                                                                                                                                                                                                                                                                                                                                                                                                                                                                                                                                                                                                                                                                                                                                                                                                                                                                                                                                                                                                                                                                                                                                                                                                                                                                                                                                                                                                                                                                                                                                                                                                                                                                                                                                                                                                                                                                                                                                                                                                                                     | ОСТ                                                                                | NOV                                                                                                                           | DEC                                                                                      |                                                          | JAN                                                                                |                                                          | FEB                                                                              |                                         | MAR                                                                                    |                                         | APR                                                                      |                                         | IAY                                                                           |                                         | JUN                                                                                           |                                                                              | JUL                                                                        |                                                                    | AUG                                                                                         |                                         | SEPT                                                                          | YTD<br>TOTAL                           | L                                      |
|------------------------------------------------------------------------------------------------------------------------------------------------------------------------------------------------------------------------------------------------------------------------------------------------------------------------------------------------------------------------------------------------------------------------------------------------------------------------------------------------------------------------------------------------------------------------------------------------------------------------------------------------------------------------------------------------------------------------------------------------------------------------------------------------------------------------------------------------------------------------------------------------------------------------------------------------------------------------------------------------------------------------------------------------------------------------------------------------------------------------------------------------------------------------------------------------------------------------------------------------------------------------------------------------------------------------------------------------------------------------------------------------------------------------------------------------------------------------------------------------------------------------------------------------------------------------------------------------------------------------------------------------------------------------------------------------------------------------------------------------------------------------------------------------------------------------------------------------------------------------------------------------------------------------------------------------------------------------------------------------------------------------------------------------------------------------------------------------|------------------------------------------------------------------------------------|-------------------------------------------------------------------------------------------------------------------------------|------------------------------------------------------------------------------------------|----------------------------------------------------------|------------------------------------------------------------------------------------|----------------------------------------------------------|----------------------------------------------------------------------------------|-----------------------------------------|----------------------------------------------------------------------------------------|-----------------------------------------|--------------------------------------------------------------------------|-----------------------------------------|-------------------------------------------------------------------------------|-----------------------------------------|-----------------------------------------------------------------------------------------------|------------------------------------------------------------------------------|----------------------------------------------------------------------------|--------------------------------------------------------------------|---------------------------------------------------------------------------------------------|-----------------------------------------|-------------------------------------------------------------------------------|----------------------------------------|----------------------------------------|
| Average Number of Days from Intake (open date) to Initial Inspection Request (act. 110) / # of cases                                                                                                                                                                                                                                                                                                                                                                                                                                                                                                                                                                                                                                                                                                                                                                                                                                                                                                                                                                                                                                                                                                                                                                                                                                                                                                                                                                                                                                                                                                                                                                                                                                                                                                                                                                                                                                                                                                                                                                                           | 3 7                                                                                | 3 7                                                                                                                           | 42                                                                                       | 9                                                        | 10                                                                                 | 13                                                       | 9                                                                                | 18                                      | 2                                                                                      | 20                                      | 0                                                                        | 9                                       | 6                                                                             | 24                                      | 4                                                                                             | 38                                                                           | 16                                                                         | 24                                                                 | 8                                                                                           | 16                                      | 1                                                                             | 20 8                                   | 205                                    |
| Average Number of Days from Initial Inspection Request (act. 110) to Closing   Cases closed                                                                                                                                                                                                                                                                                                                                                                                                                                                                                                                                                                                                                                                                                                                                                                                                                                                                                                                                                                                                                                                                                                                                                                                                                                                                                                                                                                                                                                                                                                                                                                                                                                                                                                                                                                                                                                                                                                                                                                                                    | 289 7                                                                              | 448 7                                                                                                                         | 201                                                                                      | 9                                                        | 377                                                                                | 13                                                       | 437                                                                              | 18                                      | 427                                                                                    | 20                                      | 561                                                                      | 9                                       |                                                                               | 24                                      | 386                                                                                           | 38                                                                           | 335                                                                        | 24                                                                 | 317                                                                                         | 16                                      | 497                                                                           | 20 380                                 | 205                                    |
| Average Number of Days from Initial Inspection Request (act. 110) to Initial Assessment (act. 107) / # of cases                                                                                                                                                                                                                                                                                                                                                                                                                                                                                                                                                                                                                                                                                                                                                                                                                                                                                                                                                                                                                                                                                                                                                                                                                                                                                                                                                                                                                                                                                                                                                                                                                                                                                                                                                                                                                                                                                                                                                                                |                                                                                    |                                                                                                                               |                                                                                          |                                                          |                                                                                    |                                                          |                                                                                  |                                         |                                                                                        |                                         |                                                                          |                                         |                                                                               |                                         |                                                                                               |                                                                              |                                                                            |                                                                    |                                                                                             |                                         |                                                                               |                                        |                                        |
|                                                                                                                                                                                                                                                                                                                                                                                                                                                                                                                                                                                                                                                                                                                                                                                                                                                                                                                                                                                                                                                                                                                                                                                                                                                                                                                                                                                                                                                                                                                                                                                                                                                                                                                                                                                                                                                                                                                                                                                                                                                                                                | 32 6                                                                               | 28 7                                                                                                                          | 21                                                                                       | 6                                                        | 39                                                                                 | 11                                                       | 37                                                                               | 16                                      | 51                                                                                     | 18                                      | 133                                                                      | 9                                       | 36                                                                            | 16                                      | 39                                                                                            | 22                                                                           | 60                                                                         | 18                                                                 | 60                                                                                          | 12                                      | 94                                                                            | 18 54                                  | 159                                    |
| Average Number of Days from Initial Assessment (act. 107) to Title Search (act. N5) / # of cases                                                                                                                                                                                                                                                                                                                                                                                                                                                                                                                                                                                                                                                                                                                                                                                                                                                                                                                                                                                                                                                                                                                                                                                                                                                                                                                                                                                                                                                                                                                                                                                                                                                                                                                                                                                                                                                                                                                                                                                               | 5 6                                                                                | 8 6                                                                                                                           | 3                                                                                        | 6                                                        | 11                                                                                 | 11                                                       | 11                                                                               | 16                                      | 6                                                                                      | 18                                      | 13                                                                       | 9                                       | 5                                                                             | 16                                      | 5                                                                                             | 22                                                                           | 6                                                                          | 18                                                                 | 4                                                                                           | 12                                      | 7                                                                             | 18 7                                   | 158                                    |
| Average Number of Days from Title Search (act. N5) to NOV Mailed (act.119) / # of cases                                                                                                                                                                                                                                                                                                                                                                                                                                                                                                                                                                                                                                                                                                                                                                                                                                                                                                                                                                                                                                                                                                                                                                                                                                                                                                                                                                                                                                                                                                                                                                                                                                                                                                                                                                                                                                                                                                                                                                                                        | 54 4                                                                               | 46 4                                                                                                                          | 65                                                                                       | 4                                                        | 49                                                                                 | 6                                                        | 57                                                                               | 10                                      | 41                                                                                     | 13                                      |                                                                          | _                                       |                                                                               | 5                                       | 49                                                                                            | 10                                                                           | 55                                                                         | 7                                                                  |                                                                                             | 3                                       | 66                                                                            | 6 54                                   | 77                                     |
| Average Number of Days from NOV Mailed (act.119) to Hearing (act. 66/52B) / # of cases                                                                                                                                                                                                                                                                                                                                                                                                                                                                                                                                                                                                                                                                                                                                                                                                                                                                                                                                                                                                                                                                                                                                                                                                                                                                                                                                                                                                                                                                                                                                                                                                                                                                                                                                                                                                                                                                                                                                                                                                         | 84 4                                                                               | 144 4                                                                                                                         | 66                                                                                       | 2                                                        | 58                                                                                 | 5                                                        | 102                                                                              | 10                                      | 89                                                                                     | 11                                      | 59                                                                       | 5                                       | 136                                                                           | 4                                       | 98                                                                                            | 10                                                                           | 87                                                                         | 7                                                                  | 157                                                                                         | 3                                       | 62                                                                            | 6 93                                   | 71                                     |
| Average Number of Days from Hearing (act. 66/52B) to Case Closed / # of cases                                                                                                                                                                                                                                                                                                                                                                                                                                                                                                                                                                                                                                                                                                                                                                                                                                                                                                                                                                                                                                                                                                                                                                                                                                                                                                                                                                                                                                                                                                                                                                                                                                                                                                                                                                                                                                                                                                                                                                                                                  | 237 4                                                                              | 401 4                                                                                                                         | 175                                                                                      | 3                                                        | 537                                                                                | 5                                                        | 347                                                                              | 12                                      | 379                                                                                    | 12                                      | 318                                                                      | 8                                       | 276                                                                           | 10                                      | 391                                                                                           | 18                                                                           | 223                                                                        | 14                                                                 | 183                                                                                         | 7                                       | 391                                                                           | 13 330                                 | 110                                    |
| RESIDENTIAL WITH INJUNCTION (ALL PROPERTIES)                                                                                                                                                                                                                                                                                                                                                                                                                                                                                                                                                                                                                                                                                                                                                                                                                                                                                                                                                                                                                                                                                                                                                                                                                                                                                                                                                                                                                                                                                                                                                                                                                                                                                                                                                                                                                                                                                                                                                                                                                                                   | ОСТ                                                                                | NOV                                                                                                                           | DEC                                                                                      |                                                          | JAN                                                                                |                                                          | FEB                                                                              |                                         | MAR                                                                                    |                                         | APR                                                                      |                                         | IAY                                                                           |                                         | JUN                                                                                           |                                                                              | JUL                                                                        |                                                                    | AUG                                                                                         |                                         | SEPT                                                                          | YTD<br>TOTAL                           | ı                                      |
| Average Number of Days from Intake (open date) to Initial Inspection Request (act. 110) / # of cases                                                                                                                                                                                                                                                                                                                                                                                                                                                                                                                                                                                                                                                                                                                                                                                                                                                                                                                                                                                                                                                                                                                                                                                                                                                                                                                                                                                                                                                                                                                                                                                                                                                                                                                                                                                                                                                                                                                                                                                           | 8 2                                                                                | 0 4                                                                                                                           | 20                                                                                       | 1                                                        | 3                                                                                  | 2                                                        | 6                                                                                | 7                                       | 0                                                                                      | 2                                       | 72                                                                       | 4                                       | 19                                                                            | 1                                       | 0                                                                                             | 4                                                                            | 0                                                                          | 3                                                                  | 0                                                                                           | 0                                       | 2                                                                             | 4 12                                   | 34                                     |
| Average Number of Days from Initial Inspection Request (act. 110) to Closing   Cases closed                                                                                                                                                                                                                                                                                                                                                                                                                                                                                                                                                                                                                                                                                                                                                                                                                                                                                                                                                                                                                                                                                                                                                                                                                                                                                                                                                                                                                                                                                                                                                                                                                                                                                                                                                                                                                                                                                                                                                                                                    | 1769 2                                                                             | 1719 4                                                                                                                        | 1388                                                                                     | 1                                                        | 1089                                                                               | 2                                                        | 1405                                                                             | 7                                       | 842                                                                                    | 2                                       |                                                                          | _                                       |                                                                               | 1                                       | 2020                                                                                          | 4                                                                            | 738                                                                        | 3                                                                  | 0                                                                                           | 0                                       | 794                                                                           | 4 1311                                 | 34                                     |
| , , , , , , , , , , , , , , , , , , ,                                                                                                                                                                                                                                                                                                                                                                                                                                                                                                                                                                                                                                                                                                                                                                                                                                                                                                                                                                                                                                                                                                                                                                                                                                                                                                                                                                                                                                                                                                                                                                                                                                                                                                                                                                                                                                                                                                                                                                                                                                                          |                                                                                    |                                                                                                                               |                                                                                          |                                                          |                                                                                    |                                                          |                                                                                  |                                         |                                                                                        |                                         |                                                                          |                                         |                                                                               |                                         |                                                                                               |                                                                              |                                                                            |                                                                    |                                                                                             |                                         |                                                                               |                                        |                                        |
| Average Number of Days from Initial Inspection Request (act. 110) to Initial Assessment (act. 107) / # of cases                                                                                                                                                                                                                                                                                                                                                                                                                                                                                                                                                                                                                                                                                                                                                                                                                                                                                                                                                                                                                                                                                                                                                                                                                                                                                                                                                                                                                                                                                                                                                                                                                                                                                                                                                                                                                                                                                                                                                                                | 2 2                                                                                | 13 4                                                                                                                          | 2                                                                                        | 1                                                        | 16                                                                                 | 2                                                        | 24                                                                               | 7                                       | 7                                                                                      | 2                                       | 23                                                                       | 4                                       | 27                                                                            | 1                                       | 54                                                                                            | 3                                                                            | 46                                                                         | 3                                                                  | 0                                                                                           | 0                                       | 30                                                                            | 4 25                                   | 33                                     |
| Average Number of Days from Initial Assessment (act. 107) to Title Search (act. N5) / # of cases                                                                                                                                                                                                                                                                                                                                                                                                                                                                                                                                                                                                                                                                                                                                                                                                                                                                                                                                                                                                                                                                                                                                                                                                                                                                                                                                                                                                                                                                                                                                                                                                                                                                                                                                                                                                                                                                                                                                                                                               | 0 0                                                                                | 8 1                                                                                                                           | 5                                                                                        | 1                                                        | 3                                                                                  | 1                                                        | 13                                                                               | 6                                       | 54                                                                                     | 2                                       | 10                                                                       | 4                                       | 14                                                                            | 1                                       | 17                                                                                            | 2                                                                            | 3                                                                          | 3                                                                  | 0                                                                                           | 0                                       | 13                                                                            | 4 14                                   | 25                                     |
| Average Number of Days from Title Search (act. N5) to NOV Mailed (act.119) / # of cases                                                                                                                                                                                                                                                                                                                                                                                                                                                                                                                                                                                                                                                                                                                                                                                                                                                                                                                                                                                                                                                                                                                                                                                                                                                                                                                                                                                                                                                                                                                                                                                                                                                                                                                                                                                                                                                                                                                                                                                                        | 0 0                                                                                | 38 1                                                                                                                          | 1                                                                                        | 1                                                        | 46                                                                                 | 1                                                        | 49                                                                               | 6                                       | 21                                                                                     | 2                                       | 42                                                                       | 4                                       | 28                                                                            | 1                                       | 45                                                                                            | 2                                                                            | 100                                                                        | 2                                                                  | 0                                                                                           | 0                                       | 30                                                                            | 3 43                                   | 23                                     |
| Average Number of Days from NOV Mailed (act.119) to Hearing (act. 66/52B) / # of cases                                                                                                                                                                                                                                                                                                                                                                                                                                                                                                                                                                                                                                                                                                                                                                                                                                                                                                                                                                                                                                                                                                                                                                                                                                                                                                                                                                                                                                                                                                                                                                                                                                                                                                                                                                                                                                                                                                                                                                                                         | 138 2                                                                              | 122 4                                                                                                                         | 372                                                                                      | 1                                                        | 56                                                                                 | 2                                                        | 108                                                                              | 7                                       | 112                                                                                    | 2                                       | 101                                                                      | 4                                       | 117                                                                           | 1                                       | 108                                                                                           | 4                                                                            | 39                                                                         | 2                                                                  | 0                                                                                           | 0                                       | 96                                                                            | 3 111                                  | 32                                     |
| Average Number of Days from Hearing (act. 66/52B) to Case Closed / # of cases                                                                                                                                                                                                                                                                                                                                                                                                                                                                                                                                                                                                                                                                                                                                                                                                                                                                                                                                                                                                                                                                                                                                                                                                                                                                                                                                                                                                                                                                                                                                                                                                                                                                                                                                                                                                                                                                                                                                                                                                                  | 1607 2                                                                             | 1553 4                                                                                                                        | 1008                                                                                     | 1                                                        | 981                                                                                | 2                                                        | 1215                                                                             | 7                                       | 647                                                                                    | 2                                       | 1026                                                                     | 4                                       | 592                                                                           | 1                                       | 1837                                                                                          | 4                                                                            | 526                                                                        | 3                                                                  | 0                                                                                           | 0                                       | 605                                                                           | 4 1125                                 | 34                                     |
|                                                                                                                                                                                                                                                                                                                                                                                                                                                                                                                                                                                                                                                                                                                                                                                                                                                                                                                                                                                                                                                                                                                                                                                                                                                                                                                                                                                                                                                                                                                                                                                                                                                                                                                                                                                                                                                                                                                                                                                                                                                                                                | ост                                                                                | NOV                                                                                                                           | DEC                                                                                      |                                                          | JAN                                                                                |                                                          | FEB                                                                              |                                         | MAR                                                                                    |                                         | APR                                                                      |                                         | 1AY                                                                           |                                         | JUN                                                                                           |                                                                              | JUL                                                                        |                                                                    | AUG                                                                                         |                                         | SEPT                                                                          | YTD                                    |                                        |
| RESIDENTIAL NO INJUNCTION (EXCLUDING COUNTY PROPERTIES)                                                                                                                                                                                                                                                                                                                                                                                                                                                                                                                                                                                                                                                                                                                                                                                                                                                                                                                                                                                                                                                                                                                                                                                                                                                                                                                                                                                                                                                                                                                                                                                                                                                                                                                                                                                                                                                                                                                                                                                                                                        | 007                                                                                | NOV                                                                                                                           | DEC                                                                                      | _                                                        | JAN                                                                                |                                                          | FEB                                                                              |                                         | MAR                                                                                    |                                         | AFN                                                                      | "                                       | 10.1                                                                          |                                         | JUN                                                                                           |                                                                              | JUL                                                                        |                                                                    | AUG                                                                                         |                                         | JEFI                                                                          | TOTAL                                  | L                                      |
| Average Number of Days from Intake (open date) to Initial Inspection Request (act. 110) / # of cases                                                                                                                                                                                                                                                                                                                                                                                                                                                                                                                                                                                                                                                                                                                                                                                                                                                                                                                                                                                                                                                                                                                                                                                                                                                                                                                                                                                                                                                                                                                                                                                                                                                                                                                                                                                                                                                                                                                                                                                           | 3 7                                                                                | 4 6                                                                                                                           | 42                                                                                       | 9                                                        | 10                                                                                 | 13                                                       | 9                                                                                | 18                                      | 2                                                                                      | 20                                      | 0 :                                                                      | 9                                       | 6                                                                             | 24                                      | 4                                                                                             | 38                                                                           | 16                                                                         | 24                                                                 | 8                                                                                           | 16                                      | 1                                                                             | 20 8                                   | 204                                    |
| Average Number of Days from Initial Inspection Request (act. 110) to Closing   Cases closed                                                                                                                                                                                                                                                                                                                                                                                                                                                                                                                                                                                                                                                                                                                                                                                                                                                                                                                                                                                                                                                                                                                                                                                                                                                                                                                                                                                                                                                                                                                                                                                                                                                                                                                                                                                                                                                                                                                                                                                                    | 289 7                                                                              | 318 6                                                                                                                         | 201                                                                                      | 9                                                        | 377                                                                                | 13                                                       | 437                                                                              | 18                                      | 427                                                                                    | 20                                      | 561                                                                      | 9                                       | 286                                                                           | 24                                      | 386                                                                                           | 38                                                                           | 335                                                                        | 24                                                                 | 317                                                                                         | 16                                      | 497                                                                           | 20 376                                 | 204                                    |
| A                                                                                                                                                                                                                                                                                                                                                                                                                                                                                                                                                                                                                                                                                                                                                                                                                                                                                                                                                                                                                                                                                                                                                                                                                                                                                                                                                                                                                                                                                                                                                                                                                                                                                                                                                                                                                                                                                                                                                                                                                                                                                              |                                                                                    |                                                                                                                               |                                                                                          |                                                          |                                                                                    |                                                          |                                                                                  |                                         |                                                                                        |                                         |                                                                          |                                         |                                                                               |                                         |                                                                                               |                                                                              |                                                                            |                                                                    |                                                                                             |                                         |                                                                               |                                        |                                        |
| Average Number of Days from Initial Inspection Request (act. 110) to Initial Assessment (act. 107) / # of cases                                                                                                                                                                                                                                                                                                                                                                                                                                                                                                                                                                                                                                                                                                                                                                                                                                                                                                                                                                                                                                                                                                                                                                                                                                                                                                                                                                                                                                                                                                                                                                                                                                                                                                                                                                                                                                                                                                                                                                                |                                                                                    | 32 6                                                                                                                          | 21                                                                                       | 6                                                        | 39                                                                                 | 11                                                       | 37                                                                               | 16                                      | 51                                                                                     | 18                                      | 133                                                                      | 9                                       |                                                                               | 16                                      | 39                                                                                            | 22                                                                           | 60                                                                         | 18                                                                 | 60                                                                                          | 12                                      | 94                                                                            | 18 54                                  | 158                                    |
| Average Number of Days from Initial Assessment (act. 107) to Title Search (act. N5) / # of cases                                                                                                                                                                                                                                                                                                                                                                                                                                                                                                                                                                                                                                                                                                                                                                                                                                                                                                                                                                                                                                                                                                                                                                                                                                                                                                                                                                                                                                                                                                                                                                                                                                                                                                                                                                                                                                                                                                                                                                                               | 5 6                                                                                | 8 6                                                                                                                           | 3                                                                                        | 6                                                        | 11                                                                                 | 11                                                       | 11                                                                               | 16                                      | 6                                                                                      | 18                                      | 13 !                                                                     | 9                                       |                                                                               | 16                                      | 5                                                                                             | 22                                                                           | 6                                                                          | 18                                                                 |                                                                                             | 12                                      | 7                                                                             | 18 7                                   | 158                                    |
| Average Number of Days from Title Search (act. N5) to NOV Mailed (act.119) / # of cases                                                                                                                                                                                                                                                                                                                                                                                                                                                                                                                                                                                                                                                                                                                                                                                                                                                                                                                                                                                                                                                                                                                                                                                                                                                                                                                                                                                                                                                                                                                                                                                                                                                                                                                                                                                                                                                                                                                                                                                                        | 54 4                                                                               | 46 4                                                                                                                          | 65                                                                                       | 4                                                        | 49                                                                                 | 6                                                        | 57                                                                               | 10                                      | 41                                                                                     | 13                                      | 52                                                                       |                                         | 50                                                                            | 5                                       | 49                                                                                            | 10                                                                           | 55                                                                         | 7                                                                  | 107                                                                                         | 3                                       | 66                                                                            | 6 54                                   | 77                                     |
| Average Number of Days from NOV Mailed (act.119) to Hearing (act. 66/52B) / # of cases                                                                                                                                                                                                                                                                                                                                                                                                                                                                                                                                                                                                                                                                                                                                                                                                                                                                                                                                                                                                                                                                                                                                                                                                                                                                                                                                                                                                                                                                                                                                                                                                                                                                                                                                                                                                                                                                                                                                                                                                         | 84 4                                                                               | 152 3                                                                                                                         | 66                                                                                       | 2                                                        | 58                                                                                 | 5                                                        | 102                                                                              | 10                                      | 89                                                                                     | 11                                      | 59                                                                       | _                                       | 136                                                                           | 4                                       | 98                                                                                            | 10                                                                           | 87                                                                         | 7                                                                  | 157                                                                                         | 3                                       | 62                                                                            | 6 93                                   | 70                                     |
| Average Number of Days from Hearing (act. 66/52B) to Case Closed / # of cases                                                                                                                                                                                                                                                                                                                                                                                                                                                                                                                                                                                                                                                                                                                                                                                                                                                                                                                                                                                                                                                                                                                                                                                                                                                                                                                                                                                                                                                                                                                                                                                                                                                                                                                                                                                                                                                                                                                                                                                                                  | 237 4                                                                              | 178 3                                                                                                                         | 175                                                                                      | 3                                                        | 537                                                                                | E                                                        | 347                                                                              | 12                                      | 379                                                                                    | 12                                      | 318                                                                      | 8                                       | 276                                                                           | 10                                      | 391                                                                                           | 18                                                                           | 223                                                                        | 14                                                                 | 183                                                                                         | 7                                       | 391                                                                           | 13 323                                 | 109                                    |
|                                                                                                                                                                                                                                                                                                                                                                                                                                                                                                                                                                                                                                                                                                                                                                                                                                                                                                                                                                                                                                                                                                                                                                                                                                                                                                                                                                                                                                                                                                                                                                                                                                                                                                                                                                                                                                                                                                                                                                                                                                                                                                |                                                                                    | 1 1.                                                                                                                          |                                                                                          |                                                          | 331                                                                                | 3                                                        | 347                                                                              | 1 1                                     |                                                                                        |                                         |                                                                          |                                         |                                                                               |                                         |                                                                                               |                                                                              |                                                                            |                                                                    |                                                                                             |                                         |                                                                               |                                        |                                        |
| RESIDENTIAL WITH INJUNCTION (EXCLUDING COUNTY PROPERTIES)                                                                                                                                                                                                                                                                                                                                                                                                                                                                                                                                                                                                                                                                                                                                                                                                                                                                                                                                                                                                                                                                                                                                                                                                                                                                                                                                                                                                                                                                                                                                                                                                                                                                                                                                                                                                                                                                                                                                                                                                                                      | ОСТ                                                                                | NOV                                                                                                                           | DEC                                                                                      |                                                          | JAN                                                                                | J                                                        | FEB                                                                              |                                         | MAR                                                                                    |                                         | APR                                                                      |                                         | IAY                                                                           | -                                       | JUN                                                                                           |                                                                              | JUL                                                                        |                                                                    | AUG                                                                                         |                                         | SEPT                                                                          | YTD<br>TOTAL                           | L                                      |
| RESIDENTIAL WITH INJUNCTION (EXCLUDING COUNTY PROPERTIES)  Average Number of Days from Intake (open date) to Initial Inspection Request (act. 110) / # of cases                                                                                                                                                                                                                                                                                                                                                                                                                                                                                                                                                                                                                                                                                                                                                                                                                                                                                                                                                                                                                                                                                                                                                                                                                                                                                                                                                                                                                                                                                                                                                                                                                                                                                                                                                                                                                                                                                                                                | OCT 8 2                                                                            |                                                                                                                               | •                                                                                        | 1                                                        |                                                                                    | 2                                                        |                                                                                  | 7                                       | MAR<br>0                                                                               | 2                                       |                                                                          | +                                       |                                                                               | -                                       | JUN<br>0                                                                                      | 4                                                                            | JUL<br>0                                                                   | 3                                                                  | AUG<br>0                                                                                    | 0                                       | SEPT 2                                                                        | YTD<br>TOTAL<br>4 12                   | L<br>34                                |
|                                                                                                                                                                                                                                                                                                                                                                                                                                                                                                                                                                                                                                                                                                                                                                                                                                                                                                                                                                                                                                                                                                                                                                                                                                                                                                                                                                                                                                                                                                                                                                                                                                                                                                                                                                                                                                                                                                                                                                                                                                                                                                |                                                                                    | NOV                                                                                                                           | DEC                                                                                      | 1                                                        | JAN                                                                                | 2 2                                                      |                                                                                  | 7                                       |                                                                                        | 2 2                                     | APR                                                                      | 4                                       | 19                                                                            | 1                                       | JUN<br>0<br>2020                                                                              | 4                                                                            |                                                                            | 3 3                                                                | 0                                                                                           | 0                                       |                                                                               | TOTAL                                  | L<br>34                                |
| Average Number of Days from Intake (open date) to Initial Inspection Request (act. 110) / # of cases                                                                                                                                                                                                                                                                                                                                                                                                                                                                                                                                                                                                                                                                                                                                                                                                                                                                                                                                                                                                                                                                                                                                                                                                                                                                                                                                                                                                                                                                                                                                                                                                                                                                                                                                                                                                                                                                                                                                                                                           | 8 2                                                                                | 0 4                                                                                                                           | DEC 20                                                                                   | 1 1                                                      | JAN<br>3                                                                           | 2 2                                                      | FEB                                                                              | 7                                       | 0                                                                                      | 2 2                                     | APR                                                                      | 4                                       | 19                                                                            | 1                                       | 0                                                                                             | 4 4                                                                          | 0                                                                          | 3                                                                  | 0                                                                                           | 0                                       | 2                                                                             | 4 12                                   | L<br>34                                |
| Average Number of Days from Intake (open date) to Initial Inspection Request (act. 110) / # of cases                                                                                                                                                                                                                                                                                                                                                                                                                                                                                                                                                                                                                                                                                                                                                                                                                                                                                                                                                                                                                                                                                                                                                                                                                                                                                                                                                                                                                                                                                                                                                                                                                                                                                                                                                                                                                                                                                                                                                                                           | 8 2<br>1769 2                                                                      | 0 4                                                                                                                           | DEC 20                                                                                   | 1 1                                                      | JAN<br>3                                                                           | 2 2 2                                                    | FEB                                                                              | 7                                       | 0                                                                                      | 2 2 2                                   | APR                                                                      | 4                                       | 19                                                                            | 1                                       | 0                                                                                             | 4 4 3                                                                        | 0                                                                          | 3 3 3                                                              | 0                                                                                           | 0                                       | 2                                                                             | 4 12                                   | L<br>34                                |
| Average Number of Days from Intake (open date) to Initial Inspection Request (act. 110) / # of cases  Average Number of Days from Initial Inspection Request (act. 110) to Closing   Cases closed                                                                                                                                                                                                                                                                                                                                                                                                                                                                                                                                                                                                                                                                                                                                                                                                                                                                                                                                                                                                                                                                                                                                                                                                                                                                                                                                                                                                                                                                                                                                                                                                                                                                                                                                                                                                                                                                                              | 8 2<br>1769 2                                                                      | 0 4 1719 4                                                                                                                    | DEC 20 1388                                                                              | 1 1 1 1                                                  | 3<br>1089                                                                          | 2 2 2 1                                                  | 6<br>1405                                                                        | 7                                       | 0<br>842                                                                               | 2 2 2 2 2                               | 72 - 1203 - 23 - 4                                                       | 4 4                                     | 19<br>778                                                                     | 1                                       | 0 2020                                                                                        | 4 4 3 2                                                                      | 0<br>738                                                                   | 3 3 3 3 3                                                          | 0                                                                                           | 0                                       | 2 794                                                                         | 4 12<br>4 1311                         | L<br>34                                |
| Average Number of Days from Intake (open date) to Initial Inspection Request (act. 110) / # of cases  Average Number of Days from Initial Inspection Request (act. 110) to Closing   Cases closed  Average Number of Days from Initial Inspection Request (act. 110) to Initial Assessment (act. 107) / # of cases  Average Number of Days from Initial Assessment (act. 107) to Title Search (act. N5) / # of cases                                                                                                                                                                                                                                                                                                                                                                                                                                                                                                                                                                                                                                                                                                                                                                                                                                                                                                                                                                                                                                                                                                                                                                                                                                                                                                                                                                                                                                                                                                                                                                                                                                                                           | 8 2<br>1769 2<br>2 2                                                               | 0 4 1719 4 13 4                                                                                                               | DEC 20 1388                                                                              | 1 1 1 1 1                                                | 3<br>1089                                                                          | 2 2 2 1 1 1                                              | FEB<br>6<br>1405                                                                 | 7 7 7                                   | 0<br>842<br>7                                                                          | 2                                       | 72 - 1203 - 23 - 1                                                       | 4 4 4 4                                 | 19<br>778                                                                     | 1                                       | 0<br>2020<br>54                                                                               | 4 4 3 2 2                                                                    | 0<br>738<br>46                                                             | 3                                                                  | 0                                                                                           | 0 0                                     | 2<br>794<br>30                                                                | TOTAL 4 12 4 1311 4 25                 | L<br>34                                |
| Average Number of Days from Intake (open date) to Initial Inspection Request (act. 110) / # of cases  Average Number of Days from Initial Inspection Request (act. 110) to Closing   Cases closed  Average Number of Days from Initial Inspection Request (act. 110) to Initial Assessment (act. 107) / # of cases  Average Number of Days from Initial Assessment (act. 107) to Title Search (act. N5) / # of cases  Average Number of Days from Title Search (act. N5) to NOV Mailed (act.119) / # of cases                                                                                                                                                                                                                                                                                                                                                                                                                                                                                                                                                                                                                                                                                                                                                                                                                                                                                                                                                                                                                                                                                                                                                                                                                                                                                                                                                                                                                                                                                                                                                                                  | 8 2<br>1769 2<br>2 2<br>0 0                                                        | NOV  0 4 1719 4 13 4 8 1 38 1                                                                                                 | DEC 20 1388 2 5 1                                                                        | 1 1 1 1 1 1                                              | 3<br>1089<br>16<br>3                                                               | 2 2 2 1 1 1 2                                            | 6<br>1405<br>24<br>13                                                            | 7 7 7                                   | 0<br>842<br>7<br>54<br>21                                                              | 2                                       | 72 1203 23 23 10 42                                                      | 4 4 4 4 4                               | 19<br>778<br>27<br>14                                                         | 1                                       | 0<br>2020<br>54<br>17                                                                         | 4<br>4<br>3<br>2<br>2                                                        | 0<br>738<br>46<br>3<br>100                                                 | 3                                                                  | 0                                                                                           | 0 0                                     | 2<br>794<br>30<br>13                                                          | TOTAL 4 12 4 1311 4 25 4 14 3 43       | 34<br>34<br>33<br>25<br>23             |
| Average Number of Days from Intake (open date) to Initial Inspection Request (act. 110) / # of cases  Average Number of Days from Initial Inspection Request (act. 110) to Closing   Cases closed  Average Number of Days from Initial Inspection Request (act. 110) to Initial Assessment (act. 107) / # of cases  Average Number of Days from Initial Assessment (act. 107) to Title Search (act. N5) / # of cases                                                                                                                                                                                                                                                                                                                                                                                                                                                                                                                                                                                                                                                                                                                                                                                                                                                                                                                                                                                                                                                                                                                                                                                                                                                                                                                                                                                                                                                                                                                                                                                                                                                                           | 8 2<br>1769 2<br>2 2<br>0 0                                                        | 0 4 1719 4 13 4 8 1                                                                                                           | DEC 20 1388                                                                              | 1 1 1 1 1 1 1 1                                          | 3<br>1089<br>16<br>3<br>46                                                         | 2 2 1 1 2 2 2                                            | 6<br>1405<br>24<br>13<br>49                                                      | 7 7 7 6 6                               | 0<br>842<br>7<br>54                                                                    | 2 2 2                                   | 72 1203 23 10 42 101                                                     | 4 4 4 4 4                               | 19 1778 27 14 28 1117                                                         | 1 1 1 1 1 1 1 1                         | 0<br>2020<br>54<br>17<br>45                                                                   | 3 2 2                                                                        | 0<br>738<br>46<br>3                                                        | 3 3 2                                                              | 0<br>0<br>0<br>0                                                                            | 0 0                                     | 2<br>794<br>30<br>13                                                          | TOTAL 4 12 4 1311 4 25 4 14            | 34<br>34<br>33<br>25<br>23             |
| Average Number of Days from Intake (open date) to Initial Inspection Request (act. 110) / # of cases  Average Number of Days from Initial Inspection Request (act. 110) to Closing   Cases closed  Average Number of Days from Initial Inspection Request (act. 110) to Initial Assessment (act. 107) / # of cases  Average Number of Days from Initial Assessment (act. 107) to Title Search (act. N5) / # of cases  Average Number of Days from Title Search (act. N5) to NOV Mailed (act.119) / # of cases  Average Number of Days from NOV Mailed (act.119) to Hearing (act. 66/52B) / # of cases  Average Number of Days from Hearing (act. 66/52B) to Case Closed / # of cases                                                                                                                                                                                                                                                                                                                                                                                                                                                                                                                                                                                                                                                                                                                                                                                                                                                                                                                                                                                                                                                                                                                                                                                                                                                                                                                                                                                                           | 8 2<br>1769 2<br>2 2<br>0 0<br>0 0<br>138 2<br>1607 2                              | 0 4 1719 4 13 4 8 1 122 4 1553 4                                                                                              | DEC 20 1388 2 5 1 5 1 1 372 1 1008                                                       | 1 1 1 1 1 1                                              | JAN  3 1089  16 3 46 56 981                                                        | 2 2 2 1 1 1 2 2 2                                        | FEB  6 1405  24 13 49 108 1215                                                   | 7 7 7 6 6 6 7                           | 0<br>842<br>7<br>54<br>21<br>112<br>647                                                | 2 2 2 2                                 | 72 1203 23 10 42 101 1026                                                | 4 4 4 4 4 4                             | 19 19 27 14 28 117 5592                                                       | 1 1 1 1 1 1 1 1 1 1 1 1 1 1 1 1 1 1 1 1 | 0<br>2020<br>54<br>17<br>45<br>108<br>1837                                                    | 3 2 2 4                                                                      | 0<br>738<br>46<br>3<br>100<br>39<br>526                                    | 3 3 2 2 2                                                          | 0<br>0<br>0<br>0<br>0                                                                       | 0 0 0 0 0 0 0 0 0 0                     | 2<br>794<br>30<br>13<br>30<br>96<br>605                                       | TOTAL 4 12 4 1311 4 25 4 14 3 43 3 111 | 34<br>34<br>33<br>25<br>23<br>32<br>34 |
| Average Number of Days from Intake (open date) to Initial Inspection Request (act. 110) / # of cases Average Number of Days from Initial Inspection Request (act. 110) to Closing   Cases closed  Average Number of Days from Initial Inspection Request (act. 110) to Initial Assessment (act. 107) / # of cases  Average Number of Days from Initial Assessment (act. 107) to Title Search (act. N5) / # of cases  Average Number of Days from Title Search (act. N5) to NOV Mailed (act.119) / # of cases  Average Number of Days from NOV Mailed (act.119) to Hearing (act. 66/52B) / # of cases  Average Number of Days from Hearing (act. 66/52B) to Case Closed / # of cases  RESIDENTIAL NO INJUNCTION (COUNTY PROPERTIES)                                                                                                                                                                                                                                                                                                                                                                                                                                                                                                                                                                                                                                                                                                                                                                                                                                                                                                                                                                                                                                                                                                                                                                                                                                                                                                                                                             | 8 2<br>1769 2<br>2 2<br>0 0<br>0 0<br>138 2<br>1607 2                              | NOV  0 4 1719 4  13 4 8 1 38 1 122 4 1553 4                                                                                   | DEC 3 20 4 1388 5 2 5 1 1 372 6 1008                                                     | 1 1 1 1 1 1 1                                            | JAN 3 1089 16 3 46 56 981                                                          | 2 2 2 1 1 2 2 2                                          | FEB 6 1405 24 13 49 108 1215 FEB                                                 | 7<br>7<br>7<br>6<br>6<br>7<br>7         | 0<br>842<br>7<br>54<br>21<br>112<br>647                                                | 2 2 2 2                                 | 72 1203 23 10 42 101 1026 APR                                            | 4 4 4 4 4 4 4                           | 19 19 27 14 28 1117 5592 14AY                                                 | 1 1 1 1 1 1 1 1 1 1                     | 0<br>2020<br>54<br>17<br>45<br>108<br>1837<br>JUN                                             | 3 2 2 4                                                                      | 0<br>738<br>46<br>3<br>100<br>39<br>526                                    | 3 3 2 2 3 3                                                        | 0<br>0<br>0<br>0<br>0<br>0<br>0                                                             | 0 0 0 0 0 0 0 0 0 0                     | 2<br>794<br>30<br>13<br>30<br>96<br>605                                       | TOTAL     4                            | 34<br>34<br>33<br>25<br>23<br>32<br>34 |
| Average Number of Days from Intake (open date) to Initial Inspection Request (act. 110) / # of cases Average Number of Days from Initial Inspection Request (act. 110) to Closing   Cases closed  Average Number of Days from Initial Inspection Request (act. 110) to Initial Assessment (act. 107) / # of cases Average Number of Days from Initial Assessment (act. 107) to Title Search (act. N5) / # of cases Average Number of Days from Title Search (act. N5) to NOV Mailed (act.119) / # of cases Average Number of Days from NOV Mailed (act.119) to Hearing (act. 66/52B) / # of cases Average Number of Days from Hearing (act. 66/52B) to Case Closed / # of cases  RESIDENTIAL NO INJUNCTION (COUNTY PROPERTIES)  Average Number of Days from Intake (open date) to Initial Inspection Request (act. 110) / # of cases                                                                                                                                                                                                                                                                                                                                                                                                                                                                                                                                                                                                                                                                                                                                                                                                                                                                                                                                                                                                                                                                                                                                                                                                                                                           | 8 2 1769 2 2 2 0 0 0 0 138 2 1607 2                                                | NOV  0 4 1719 4  13 4 8 1 38 1 122 4 1553 4  NOV                                                                              | DEC 1 20 1 1388 2 2 1 5 1 1 372 1 1008 DEC                                               | 1 1 1 1 1 1 1 1 1 1 1                                    | JAN 3 1089 16 3 46 56 981  JAN                                                     | 2 2 2 1 1 1 2 2 2                                        | FEB 6 1405 24 13 49 108 1215 FEB 0                                               | 7<br>7<br>7<br>6<br>6<br>7<br>7         | 0<br>842<br>7<br>54<br>21<br>112<br>647<br>MAR                                         | 2 2 2 2 2 2 0 0                         | 72 1203 1203 10 10 10 10 10 10 10 10 10 10 10 10 10                      | 4 4 4 4 4 4 0 0                         | 19 19 27 14 28 117 592 MAY                                                    | 1 1 1 1 1 1 1 1 1 1 1 1 1 1 1 1 1 1 1 1 | 0<br>2020<br>54<br>17<br>45<br>108<br>1837<br>JUN                                             | 3 2 2 4 4 4                                                                  | 0<br>738<br>46<br>3<br>100<br>39<br>526<br>JUL                             | 3 3 2 2 3 3                                                        | 0<br>0<br>0<br>0<br>0<br>0<br>0<br>0                                                        | 0 0 0 0 0 0 0 0 0 0 0 0 0 0 0 0 0 0 0 0 | 2<br>794<br>30<br>13<br>30<br>96<br>605<br>SEPT                               | TOTAL                                  | 34<br>34<br>33<br>25<br>23<br>32<br>34 |
| Average Number of Days from Intake (open date) to Initial Inspection Request (act. 110) / # of cases Average Number of Days from Initial Inspection Request (act. 110) to Closing   Cases closed  Average Number of Days from Initial Inspection Request (act. 110) to Initial Assessment (act. 107) / # of cases  Average Number of Days from Initial Assessment (act. 107) to Title Search (act. N5) / # of cases  Average Number of Days from Title Search (act. N5) to NOV Mailed (act.119) / # of cases  Average Number of Days from NOV Mailed (act.119) to Hearing (act. 66/52B) / # of cases  Average Number of Days from Hearing (act. 66/52B) to Case Closed / # of cases  RESIDENTIAL NO INJUNCTION (COUNTY PROPERTIES)                                                                                                                                                                                                                                                                                                                                                                                                                                                                                                                                                                                                                                                                                                                                                                                                                                                                                                                                                                                                                                                                                                                                                                                                                                                                                                                                                             | 8 2<br>1769 2<br>2 2<br>0 0<br>0 0<br>138 2<br>1607 2                              | NOV  0 4 1719 4  13 4 8 1 38 1 122 4 1553 4                                                                                   | DEC 3 20 4 1388 5 2 5 1 1 372 6 1008                                                     | 1 1 1 1 1 1 1 1 0 0 0                                    | JAN 3 1089 16 3 46 56 981                                                          | 2 2 2 1 1 2 2 2 2 0 0 0 0                                | FEB 6 1405 24 13 49 108 1215 FEB                                                 | 7<br>7<br>7<br>6<br>6<br>7<br>7         | 0<br>842<br>7<br>54<br>21<br>112<br>647                                                | 2 2 2 2                                 | 72 1203 1203 10 10 10 10 10 10 10 10 10 10 10 10 10                      | 4 4 4 4 4 4 0 0                         | 19 19 27 14 28 117 592 MAY                                                    | 1 1 1 1 1 1 1 1 1 1                     | 0<br>2020<br>54<br>17<br>45<br>108<br>1837<br>JUN                                             | 3 2 2 4                                                                      | 0<br>738<br>46<br>3<br>100<br>39<br>526                                    | 3 3 2 2 3 3                                                        | 0<br>0<br>0<br>0<br>0<br>0<br>0<br>0                                                        | 0 0 0 0 0 0 0 0 0 0                     | 2<br>794<br>30<br>13<br>30<br>96<br>605                                       | TOTAL     4                            | 34<br>34<br>33<br>25<br>23<br>32<br>34 |
| Average Number of Days from Intake (open date) to Initial Inspection Request (act. 110) / # of cases  Average Number of Days from Initial Inspection Request (act. 110) to Closing   Cases closed  Average Number of Days from Initial Inspection Request (act. 110) to Initial Assessment (act. 107) / # of cases  Average Number of Days from Initial Assessment (act. 107) to Title Search (act. N5) / # of cases  Average Number of Days from Title Search (act. N5) to NOV Mailed (act.119) / # of cases  Average Number of Days from NOV Mailed (act.119) to Hearing (act. 66/52B) / # of cases  Average Number of Days from Hearing (act. 66/52B) to Case Closed / # of cases  RESIDENTIAL NO INJUNCTION (COUNTY PROPERTIES)  Average Number of Days from Initial Inspection Request (act. 110) / # of cases  Average Number of Days from Initial Inspection Request (act. 110) to Closing   Cases closed                                                                                                                                                                                                                                                                                                                                                                                                                                                                                                                                                                                                                                                                                                                                                                                                                                                                                                                                                                                                                                                                                                                                                                               | 8 2 1769 2 2 2 0 0 0 0 0 138 2 1607 2  OCT 0 0 0                                   | NOV  0 4 1719 4  13 4 8 1 38 1 122 4 1553 4  NOV                                                                              | DEC 1 20 1 1388 2 2 1 5 1 1 372 1 1008 DEC                                               | 1 1 1 1 1 1 1 1 0 0 0                                    | JAN 3 1089 16 3 46 56 981 JAN 0                                                    | 2 2 2 1 1 2 2 2 0 0 0                                    | FEB 6 1405 24 13 49 108 1215 FEB 0                                               | 7<br>7<br>7<br>6<br>6<br>7<br>7         | 0<br>842<br>7<br>54<br>21<br>112<br>647<br>MAR                                         | 2 2 2 2 2 2 0 0                         | 72 1203 1203 10 10 10 10 10 10 10 10 10 10 10 10 10                      | 4 4 4 4 4 4 0 0                         | 19 1778 27 14 28 117 592 14AY 0 0 0                                           | 1 1 1 1 1 1 1 1 1 1 1 1 1 1 1 1 1 1 1 1 | 0<br>2020<br>54<br>17<br>45<br>108<br>1837<br>JUN                                             | 3 2 2 4 4 4                                                                  | 0<br>738<br>46<br>3<br>100<br>39<br>526<br>JUL<br>0                        | 3 3 2 2 3 3                                                        | 0<br>0<br>0<br>0<br>0<br>0<br>0<br>0                                                        | 0 0 0 0 0 0 0 0 0 0 0 0 0 0 0 0 0 0 0 0 | 2<br>794<br>30<br>13<br>30<br>96<br>605<br>SEPT<br>0                          | TOTAL                                  | 34<br>34<br>33<br>25<br>23<br>32<br>34 |
| Average Number of Days from Intake (open date) to Initial Inspection Request (act. 110) / # of cases  Average Number of Days from Initial Inspection Request (act. 110) to Closing   Cases closed  Average Number of Days from Initial Inspection Request (act. 110) to Initial Assessment (act. 107) / # of cases  Average Number of Days from Initial Assessment (act. 107) to Title Search (act. N5) / # of cases  Average Number of Days from Title Search (act. N5) to NOV Mailed (act.119) / # of cases  Average Number of Days from NOV Mailed (act.119) to Hearing (act. 66/52B) / # of cases  Average Number of Days from Hearing (act. 66/52B) to Case Closed / # of cases  RESIDENTIAL NO INJUNCTION (COUNTY PROPERTIES)  Average Number of Days from Initial Inspection Request (act. 110) / # of cases  Average Number of Days from Initial Inspection Request (act. 110) to Closing   Cases closed  Average Number of Days from Initial Inspection Request (act. 110) to Initial Assessment (act. 107) / # of cases                                                                                                                                                                                                                                                                                                                                                                                                                                                                                                                                                                                                                                                                                                                                                                                                                                                                                                                                                                                                                                                              | 8 2 1769 2 2 2 0 0 0 0 0 138 2 1607 2  OCT 0 0 0 0 0                               | NOV  0 4 1719 4  13 4 8 1 38 1 122 4 1553 4  NOV  0 1 1227 1                                                                  | DEC 1 20 1 1388 2 2 1 5 1 1 372 1 1008 DEC                                               | 1 1 1 1 1 1 1 1 0 0 0 0                                  | JAN 3 1089 16 3 46 56 981 JAN 0                                                    | 2 2 2 1 1 1 2 2 2 0 0 0 0 0 0                            | FEB 6 1405 24 13 49 108 1215 FEB 0 0                                             | 7 7 7 6 6 6 7 7 7 0 0 0 0 0 0           | 0<br>842<br>7<br>54<br>21<br>112<br>647<br>MAR<br>0                                    | 2 2 2 2 2 2 0 0 0 0                     | 72 1203 23 10 10 142 101 1026 10 10 10 10 10 10 10 10 10 10 10 10 10     | 4 4 4 4 4 4 4 4 4 4 4 4 4 4 4 4 4 4 4 4 | 19 19 27 14 28 117 592 MAY 0 0 0 0                                            | 1 1 1 1 1 1 1 1 1 1 1 1 1 1 1 1 1 1 1 1 | 0<br>2020<br>54<br>17<br>45<br>108<br>1837<br>JUN                                             | 3 2 2 4 4 4                                                                  | 0<br>738<br>46<br>3<br>100<br>39<br>526<br>JUL<br>0                        | 3 3 2 2 3 3                                                        | 0<br>0<br>0<br>0<br>0<br>0<br>0<br>0<br>0<br>0<br>0                                         | 0 0 0 0 0 0 0 0 0 0 0 0 0 0 0 0 0 0 0 0 | 2 794 30 13 30 96 605 SEPT 0 0                                                | TOTAL                                  | 34<br>34<br>33<br>25<br>23<br>32<br>34 |
| Average Number of Days from Initial Inspection Request (act. 110) / # of cases  Average Number of Days from Initial Inspection Request (act. 110) to Closing   Cases closed  Average Number of Days from Initial Inspection Request (act. 110) to Initial Assessment (act. 107) / # of cases  Average Number of Days from Initial Assessment (act. 107) to Title Search (act. N5) / # of cases  Average Number of Days from Title Search (act. N5) to NOV Mailed (act.119) / # of cases  Average Number of Days from NOV Mailed (act.119) to Hearing (act. 66/52B) / # of cases  Average Number of Days from Hearing (act. 66/52B) to Case Closed / # of cases  RESIDENTIAL NO INJUNCTION (COUNTY PROPERTIES)  Average Number of Days from Initial Inspection Request (act. 110) / # of cases  Average Number of Days from Initial Inspection Request (act. 110) to Closing   Cases closed  Average Number of Days from Initial Inspection Request (act. 110) to Initial Assessment (act. 107) / # of cases  Average Number of Days from Initial Inspection Request (act. 110) to Title Search (act. N5) / # of cases                                                                                                                                                                                                                                                                                                                                                                                                                                                                                                                                                                                                                                                                                                                                                                                                                                                                                                                                                                          | 8 2 1769 2 2 2 0 0 0 0 0 0 138 2 1607 2  OCT 0 0 0 0 0                             | NOV  0 4 1719 4  13 4 8 1 132 4 1553 4  NOV  0 1 1227 1 8 1 0 0                                                               | DEC 3 20 1388 3 2 5 1 1 372 1 1008  DEC 0 0 0 0 0                                        | 1 1 1 1 1 1 1 1 1 1 1 1 1 1 1 1 1 1 1 1                  | JAN  3 1089  16 3 46 56 981  JAN 0 0                                               | 2 2 2 1 1 2 2 2 2 0 0 0 0 0 0 0 0 0 0 0                  | FEB  6  1405  24  13  49  108  1215  FEB  0  0                                   | 7 7 7 6 6 6 7 7 7 0 0 0 0 0 0 0 0 0 0 0 | 0<br>842<br>7<br>54<br>21<br>112<br>647<br>MAR<br>0<br>0                               | 2 2 2 2 2 2 0 0 0 0 0 0 0 0 0 0 0 0 0 0 | 72 1203 23 10 42 101 1026 42 APR 0 0 0 0 0 0 0 0 0 0 0 0 0 0 0 0 0 0 0   | 4 4 4 4 4 4 4 4 4 4 4 4 4 4 4 4 4 4 4 4 | 19 1778 27 14 28 1117 592 MAY 0 0 0 0 0 0 0                                   | 1 1 1 1 1 1 1 1 1 1 1 1 1 1 1 1 1 1 1 1 | 0<br>2020<br>54<br>17<br>45<br>108<br>1837<br>JUN<br>0<br>0                                   | 3<br>2<br>2<br>4<br>4<br>4                                                   | 0<br>738<br>46<br>3<br>100<br>39<br>526<br>JUL<br>0<br>0                   | 3<br>3<br>2<br>2<br>3<br>3                                         | 0<br>0<br>0<br>0<br>0<br>0<br>0<br>0<br>0<br>0<br>0<br>0                                    | 0 0 0 0 0 0 0 0 0 0 0 0 0 0 0 0 0 0 0 0 | 2 794 30 13 30 96 605 SEPT 0 0                                                | TOTAL                                  | 34<br>34<br>33<br>25<br>23<br>32<br>34 |
| Average Number of Days from Initial Inspection Request (act. 110) / # of cases  Average Number of Days from Initial Inspection Request (act. 110) to Closing   Cases closed  Average Number of Days from Initial Inspection Request (act. 110) to Initial Assessment (act. 107) / # of cases  Average Number of Days from Initial Assessment (act. 107) to Title Search (act. N5) / # of cases  Average Number of Days from Title Search (act. N5) to NOV Mailed (act.119) / # of cases  Average Number of Days from NOV Mailed (act.119) to Hearing (act. 66/52B) / # of cases  Average Number of Days from Hearing (act. 66/52B) to Case Closed / # of cases  RESIDENTIAL NO INJUNCTION (COUNTY PROPERTIES)  Average Number of Days from Initial Inspection Request (act. 110) / # of cases  Average Number of Days from Initial Inspection Request (act. 110) to Closing   Cases closed  Average Number of Days from Initial Inspection Request (act. 110) to Initial Assessment (act. 107) / # of cases  Average Number of Days from Initial Assessment (act. 107) to Title Search (act. N5) / # of cases  Average Number of Days from Initial Assessment (act. N5) to NOV Mailed (act.119) / # of cases                                                                                                                                                                                                                                                                                                                                                                                                                                                                                                                                                                                                                                                                                                                                                                                                                                                                                   | 8 2 1769 2 2 2 0 0 0 0 0 138 2 1607 2  OCT 0 0 0 0 0 0 0 0 0                       | NOV  0 4 1719 4  13 4 8 1 122 4 1553 4  NOV  0 1 1227 1 8 1 0 0 0 0                                                           | DEC 3 20 1388 3 2 5 1 1 372 1 1008  DEC 0 0 0 0 0                                        | 1 1 1 1 1 1 1 1 1 1 1 1 1 1 1 1 1 1 1 1                  | JAN  3 1089  16 3 46 56 981  JAN 0 0 0                                             | 2 2 2 1 1 2 2 2 2 0 0 0 0 0 0 0 0 0 0 0                  | FEB 6 1405 24 13 49 108 1215 FEB 0 0 0                                           | 7 7 7 6 6 6 7 7 7 0 0 0 0 0 0 0 0 0 0 0 | 0<br>842<br>7<br>54<br>21<br>112<br>647<br>MAR<br>0<br>0                               | 2 2 2 2 2 2 0 0 0 0                     | 72 1203 23 10 42 101 1026 24 APR 0 0 0 0 0 0 0 0 0 0 0 0 0 0 0 0 0 0 0   | 4 4 4 4 4 4 4 4 4 4 4 4 4 4 4 4 4 4 4 4 | 19 19 27 14 28 117 592 0 0 0 0 0 0 0 0 0 0 0 0 0 0 0 0 0 0 0                  | 1 1 1 1 1 1 1 1 1 1 1 1 1 1 1 1 1 1 1 1 | 0<br>2020<br>54<br>17<br>45<br>108<br>1837<br>JUN<br>0<br>0                                   | 3 2 2 4 4 4                                                                  | 0<br>738<br>46<br>3<br>100<br>39<br>526<br>JUL<br>0<br>0                   | 3 3 2 2 3 3                                                        | 0<br>0<br>0<br>0<br>0<br>0<br>0<br>0<br>0<br>0<br>0<br>0                                    | 0 0 0 0 0 0 0 0 0 0 0 0 0 0 0 0 0 0 0 0 | 2<br>794<br>30<br>13<br>30<br>96<br>605<br>SEPT<br>0<br>0                     | TOTAL                                  | 23 32 32 34 1 1 1 0 0 0 0              |
| Average Number of Days from Initial Inspection Request (act. 110) / # of cases Average Number of Days from Initial Inspection Request (act. 110) to Closing   Cases closed  Average Number of Days from Initial Inspection Request (act. 110) to Initial Assessment (act. 107) / # of cases Average Number of Days from Initial Assessment (act. 107) to Title Search (act. N5) / # of cases Average Number of Days from Title Search (act. N5) to NOV Mailed (act.119) / # of cases Average Number of Days from NOV Mailed (act.119) to Hearing (act. 66/52B) / # of cases Average Number of Days from Hearing (act. 66/52B) to Case Closed / # of cases  RESIDENTIAL NO INJUNCTION (COUNTY PROPERTIES)  Average Number of Days from Initial Inspection Request (act. 110) / # of cases Average Number of Days from Initial Inspection Request (act. 110) to Closing   Cases closed  Average Number of Days from Initial Inspection Request (act. 110) to Initial Assessment (act. 107) / # of cases  Average Number of Days from Initial Assessment (act. 107) to Title Search (act. N5) / # of cases  Average Number of Days from Initial Espection (act. N5) to NOV Mailed (act.119) / # of cases  Average Number of Days from Initial Research (act. N5) to NOV Mailed (act.119) / # of cases                                                                                                                                                                                                                                                                                                                                                                                                                                                                                                                                                                                                                                                                                                                                                                                             | 8 2 1769 2 2 2 0 0 0 0 138 2 1607 2  OCT 0 0 0 0 0 0 0 0 0 0 0 0 0 0               | NOV  0 4 1719 4  13 4 8 1 122 4 1553 4  NOV  0 1 1227 1 8 1 0 0 0 1 119 1                                                     | DEC 3 20 1388 4 2 1 5 1 1 372 1008  DEC 0 0 0 0 0 0 0                                    | 1 1 1 1 1 1 1 1 1 1 1 1 1 1 1 1 1 1 1                    | JAN 3 1089 16 3 46 56 981  JAN 0 0 0 0 0                                           | 2 2 2 1 1 1 2 2 2 0 0 0 0 0 0 0 0 0 0 0                  | FEB 6 1405 24 13 49 108 1215 FEB 0 0 0 0                                         | 7 7 7 6 6 6 7 7 7 0 0 0 0 0 0 0 0 0 0 0 | 0<br>842<br>7<br>54<br>21<br>112<br>647<br>MAR<br>0<br>0                               | 2 2 2 2 2 2 0 0 0 0 0 0 0 0 0 0 0 0 0 0 | 72 1203 23 10 42 101 1026 24 APR 0 10 10 10 10 10 10 10 10 10 10 10 10 1 | 4 4 4 4 4 4 4 4 4 4 4 4 4 4 4 4 4 4 4   | 19 19 27 14 28 117 5592 14AY 0 0 0 0 0 0 0 0 0 0 0 0 0 0 0 0 0 0 0            | 1 1 1 1 1 1 1 1 1 1 1 1 1 1 1 1 1 1 1 1 | 0<br>2020<br>54<br>17<br>45<br>108<br>1837<br>JUN<br>0<br>0<br>0                              | 3<br>2<br>2<br>4<br>4<br>0<br>0<br>0                                         | 0 738 46 3 100 39 526 JUL 0 0 0 0 0 0 0 0                                  | 3<br>3<br>2<br>2<br>3<br>0<br>0<br>0<br>0                          | 0<br>0<br>0<br>0<br>0<br>0<br>0<br>0<br>0<br>0<br>0<br>0<br>0<br>0<br>0<br>0<br>0<br>0<br>0 | 0 0 0 0 0 0 0 0 0 0 0 0 0 0 0 0 0 0 0 0 | 2 794 30 13 30 96 605 SEPT 0 0 0 0                                            | TOTAL                                  | 23 32 23 34 L 1 0 0 0 0 1 1            |
| Average Number of Days from Initial Inspection Request (act. 110) / # of cases Average Number of Days from Initial Inspection Request (act. 110) to Closing   Cases closed  Average Number of Days from Initial Inspection Request (act. 110) to Initial Assessment (act. 107) / # of cases  Average Number of Days from Initial Assessment (act. 107) to Title Search (act. N5) / # of cases  Average Number of Days from Title Search (act. N5) to NOV Mailed (act.119) / # of cases  Average Number of Days from NOV Mailed (act.119) to Hearing (act. 66/52B) / # of cases  Average Number of Days from Hearing (act. 66/52B) to Case Closed / # of cases  RESIDENTIAL NO INJUNCTION (COUNTY PROPERTIES)  Average Number of Days from Initial Inspection Request (act. 110) / # of cases  Average Number of Days from Initial Inspection Request (act. 110) to Closing   Cases closed  Average Number of Days from Initial Inspection Request (act. 110) to Initial Assessment (act. 107) / # of cases  Average Number of Days from Initial Assessment (act. 107) to Title Search (act. N5) / # of cases  Average Number of Days from Title Search (act. N5) to NOV Mailed (act.119) / # of cases  Average Number of Days from Title Search (act. N5) to NOV Mailed (act.119) / # of cases  Average Number of Days from NOV Mailed (act.119) to Hearing (act. 66/52B) / # of cases                                                                                                                                                                                                                                                                                                                                                                                                                                                                                                                                                                                                                                                                                                         | 8 2 1769 2 2 2 0 0 0 0 0 0 138 2 1607 2  OCT 0 0 0 0 0 0 0 0 0 0 0 0               | NOV  0 4 1719 4 13 4 8 1 122 4 1553 4  NOV  0 1 1227 1 8 1 0 0 0 0 119 1 1070 1                                               | DEC 3 20 1388 3 2 1 5 1 1 3 372 1008 DEC 0 0 0 0 0 0 0 0 0 0                             | 1 1 1 1 1 1 1 1 1 1 1 1 1 1 1 1 1 1 1                    | JAN  3 1089  16 3 46 56 981  JAN 0 0 0 0 0 0                                       | 2 2 2 1 1 1 2 2 2 2 2 2 2 2 2 2 2 2 2 2                  | FEB 6 1405 24 13 49 108 1215 FEB 0 0 0 0 0                                       | 7 7 7 6 6 6 7 7 7 0 0 0 0 0 0 0 0 0 0 0 | 0<br>842<br>7<br>54<br>21<br>112<br>647<br>MAR<br>0<br>0<br>0                          | 2 2 2 2 2 2 0 0 0 0 0 0 0 0 0 0 0 0 0 0 | 72 1203 23 10 42 101 1026 24 24 2 24 2 24 2 24 2 24 2 24 2 24            | 4 4 4 4 4 4 4 4 4 4 4 4 4 4 4 4 4 4 4   | 119 19 19 17778 144 144 145 145 145 145 145 145 145 145                       | 1 1 1 1 1 1 1 1 1 1 1 1 1 1 1 1 1 1 1 1 | 0<br>20200<br>54<br>17<br>45<br>108<br>1837<br>0<br>0<br>0                                    | 3<br>2<br>2<br>4<br>4<br>4                                                   | 0<br>738<br>46<br>3<br>100<br>39<br>526<br>JUL<br>0<br>0                   | 3<br>3<br>2<br>2<br>3<br>3                                         | 0<br>0<br>0<br>0<br>0<br>0<br>0<br>0<br>0<br>0<br>0<br>0<br>0<br>0<br>0<br>0<br>0<br>0<br>0 | 0 0 0 0 0 0 0 0 0 0 0 0 0 0 0 0 0 0 0   | 2 794 30 13 30 96 605 SEPT 0 0 0 0 0 0 0 0 0 0 0 0 0 0 0 0 0 0 0              | TOTAL                                  | 23 32 34 1 1 1 0 0 0 1 1 1 1           |
| Average Number of Days from Initial Inspection Request (act. 110) / # of cases Average Number of Days from Initial Inspection Request (act. 110) to Closing   Cases closed  Average Number of Days from Initial Inspection Request (act. 110) to Initial Assessment (act. 107) / # of cases Average Number of Days from Initial Assessment (act. 107) to Title Search (act. N5) / # of cases Average Number of Days from Title Search (act. N5) to NOV Mailed (act.119) / # of cases Average Number of Days from NOV Mailed (act.119) to Hearing (act. 66/52B) / # of cases Average Number of Days from Hearing (act. 66/52B) to Case Closed / # of cases  RESIDENTIAL NO INJUNCTION (COUNTY PROPERTIES)  Average Number of Days from Initial Inspection Request (act. 110) / # of cases Average Number of Days from Initial Inspection Request (act. 110) to Closing   Cases closed  Average Number of Days from Initial Inspection Request (act. 110) to Initial Assessment (act. 107) / # of cases  Average Number of Days from Initial Assessment (act. 107) to Title Search (act. N5) / # of cases  Average Number of Days from Initial Espection (act. N5) to NOV Mailed (act.119) / # of cases  Average Number of Days from Initial Research (act. N5) to NOV Mailed (act.119) / # of cases                                                                                                                                                                                                                                                                                                                                                                                                                                                                                                                                                                                                                                                                                                                                                                                             | 8 2 1769 2 2 2 0 0 0 0 138 2 1607 2  OCT 0 0 0 0 0 0 0 0 0 0 0 0 0 0               | NOV  0 4 1719 4  13 4 8 1 122 4 1553 4  NOV  0 1 1227 1 8 1 0 0 0 1 119 1                                                     | DEC 3 20 1388 4 2 1 5 1 1 372 1008  DEC 0 0 0 0 0 0 0                                    | 1<br>1<br>1<br>1<br>1<br>1<br>1<br>1<br>1<br>0<br>0<br>0 | JAN 3 1089 16 3 46 56 981  JAN 0 0 0 0 0                                           | 2 2 2 1 1 1 2 2 2 0 0 0 0 0 0 0 0 0 0 0                  | FEB 6 1405 24 13 49 108 1215 FEB 0 0 0 0                                         | 7 7 7 6 6 6 7 7 7 0 0 0 0 0 0 0 0 0 0 0 | 0<br>842<br>7<br>54<br>21<br>112<br>647<br>MAR<br>0<br>0                               | 2 2 2 2 2 2 0 0 0 0 0 0 0 0 0 0 0 0 0 0 | 72 1203 23 10 42 101 1026 24 APR 0 10 10 10 10 10 10 10 10 10 10 10 10 1 | 4 4 4 4 4 4 4 4 4 4 4 4 4 4 4 4 4 4 4   | 19 19 27 14 28 117 5592 14AY 0 0 0 0 0 0 0 0 0 0 0 0 0 0 0 0 0 0 0            | 1 1 1 1 1 1 1 1 1 1 1 1 1 1 1 1 1 1 1 1 | 0<br>2020<br>54<br>17<br>45<br>108<br>1837<br>JUN<br>0<br>0<br>0                              | 3<br>2<br>2<br>4<br>4<br>0<br>0<br>0                                         | 0 738 46 3 100 39 526 JUL 0 0 0 0 0 0 0 0                                  | 3<br>3<br>2<br>2<br>3<br>0<br>0<br>0<br>0                          | 0<br>0<br>0<br>0<br>0<br>0<br>0<br>0<br>0<br>0<br>0<br>0<br>0<br>0<br>0<br>0<br>0<br>0<br>0 | 0 0 0 0 0 0 0 0 0 0 0 0 0 0 0 0 0 0 0   | 2 794 30 13 30 96 605 SEPT 0 0 0 0                                            | TOTAL                                  | 23 32 34 L 1 0 0 0 1 1 1               |
| Average Number of Days from Initial Inspection Request (act. 110) / # of cases Average Number of Days from Initial Inspection Request (act. 110) to Closing   Cases closed  Average Number of Days from Initial Inspection Request (act. 110) to Initial Assessment (act. 107) / # of cases  Average Number of Days from Initial Assessment (act. 107) to Title Search (act. N5) / # of cases  Average Number of Days from Title Search (act. N5) to NOV Mailed (act.119) / # of cases  Average Number of Days from NOV Mailed (act.119) to Hearing (act. 66/52B) / # of cases  Average Number of Days from Hearing (act. 66/52B) to Case Closed / # of cases  RESIDENTIAL NO INJUNCTION (COUNTY PROPERTIES)  Average Number of Days from Initial Inspection Request (act. 110) / # of cases  Average Number of Days from Initial Inspection Request (act. 110) to Closing   Cases closed  Average Number of Days from Initial Inspection Request (act. 110) to Initial Assessment (act. 107) / # of cases  Average Number of Days from Initial Assessment (act. 107) to Title Search (act. N5) / # of cases  Average Number of Days from Title Search (act. N5) to NOV Mailed (act.119) / # of cases  Average Number of Days from Title Search (act. N5) to NOV Mailed (act.119) / # of cases  Average Number of Days from NOV Mailed (act.119) to Hearing (act. 66/52B) / # of cases                                                                                                                                                                                                                                                                                                                                                                                                                                                                                                                                                                                                                                                                                                         | 8 2 1769 2 2 2 0 0 0 0 0 0 138 2 1607 2  OCT 0 0 0 0 0 0 0 0 0 0 0 0               | NOV  0 4 1719 4 13 4 8 1 122 4 1553 4  NOV  0 1 1227 1 8 1 0 0 0 0 119 1 1070 1                                               | DEC 3 20 1388 3 2 1 5 1 1 3 372 1008 DEC 0 0 0 0 0 0 0 0 0 0                             | 1<br>1<br>1<br>1<br>1<br>1<br>1<br>1<br>1<br>0<br>0<br>0 | JAN  3 1089  16 3 46 56 981  JAN 0 0 0 0 0 0                                       | 2 2 2 1 1 1 2 2 2 0 0 0 0 0 0 0 0 0 0 0                  | FEB 6 1405 24 13 49 108 1215 FEB 0 0 0 0 0                                       | 7 7 7 6 6 6 7 7 7 0 0 0 0 0 0 0 0 0 0 0 | 0<br>842<br>7<br>54<br>21<br>112<br>647<br>MAR<br>0<br>0<br>0                          | 2 2 2 2 2 2 0 0 0 0 0 0 0 0 0 0 0 0 0 0 | 72 1203 23 10 10 10 10 10 10 10 10 10 10 10 10 10                        | 4 4 4 4 4 4 4 4 4 4 4 4 4 4 4 4 4 4 4   | 19 19 1778 27 114 28 1177 27 10 0 0 0 0 0 0 0 0 0 0 0 0 0 0 0 0 0 0           | 1 1 1 1 1 1 1 1 1 1 1 1 1 1 1 1 1 1 1 1 | 0<br>20200<br>54<br>17<br>45<br>108<br>1837<br>0<br>0<br>0                                    | 3<br>2<br>2<br>4<br>4<br>0<br>0<br>0                                         | 0<br>738<br>46<br>3<br>100<br>39<br>526<br>JUL<br>0<br>0                   | 3<br>3<br>2<br>2<br>3<br>0<br>0<br>0<br>0                          | 0<br>0<br>0<br>0<br>0<br>0<br>0<br>0<br>0<br>0<br>0<br>0<br>0<br>0<br>0<br>0<br>0<br>0<br>0 | 0 0 0 0 0 0 0 0 0 0 0 0 0 0 0 0 0 0 0   | 2 794 30 13 30 96 605 SEPT 0 0 0 0 0 0 0 0 0 0 0 0 0 0 0 0 0 0 0              | TOTAL                                  | 23 32 34 L 1 0 0 0 1 1 1               |
| Average Number of Days from Initial Inspection Request (act. 110) to Closing   Cases closed  Average Number of Days from Initial Inspection Request (act. 110) to Initial Assessment (act. 107) / # of cases  Average Number of Days from Initial Assessment (act. 107) to Title Search (act. N5) / # of cases  Average Number of Days from Initial Assessment (act. N5) to NOV Mailed (act.119) / # of cases  Average Number of Days from NOV Mailed (act.119) to Hearing (act. 66/52B) / # of cases  Average Number of Days from NOV Mailed (act.119) to Hearing (act. 66/52B) / # of cases  Average Number of Days from Hearing (act. 66/52B) to Case Closed / # of cases  RESIDENTIAL NO INJUNCTION (COUNTY PROPERTIES)  Average Number of Days from Initial Inspection Request (act. 110) to Closing   Cases closed  Average Number of Days from Initial Inspection Request (act. 110) to Closing   Cases closed  Average Number of Days from Initial Assessment (act. 107) to Title Search (act. N5) / # of cases  Average Number of Days from Initial Search (act. N5) to NOV Mailed (act.119) / # of cases  Average Number of Days from Title Search (act. N5) to NOV Mailed (act.119) / # of cases  Average Number of Days from NOV Mailed (act.119) to Hearing (act. 66/52B) / # of cases  Average Number of Days from NOV Mailed (act.119) to Described (act. 66/52B) / # of cases  Average Number of Days from NOV Mailed (act.119) to County Properties)                                                                                                                                                                                                                                                                                                                                                                                                                                                                                                                                                                                                                          | 8 2 1769 2 2 2 0 0 0 0 0 0 138 2 1607 2  OCT 0 0 0 0 0 0 0 0 0 0 0 0 0 0 0 0 0 0 0 | NOV  0 4 1719 4 13 4 8 1 122 4 1553 4  NOV  0 1 1227 1 8 1 0 0 0 0 119 1 1070 1                                               | DEC 3 20 1388 3 2 5 1 1 372 1 1008  DEC 0 0 0 0 0 0 0 DEC                                | 1 1 1 1 1 1 1 1 1 1 1 1 1 1 1 1 1 1 1                    | JAN  3 1089  16 3 46 56 981  JAN 0 0 0 0 JAN 0 0 0 0 0 0 0 0 0 0 0 0 0 0 0 0 0 0 0 | 2<br>2<br>2<br>1<br>1<br>2<br>2<br>2<br>0<br>0<br>0<br>0 | FEB  6 1405  24 13 49 108 1215  FEB 0 0 0 FEB                                    | 7 7 7 7 6 6 6 7 7 7 0 0 0 0 0 0 0 0 0 0 | 0<br>842<br>7<br>54<br>21<br>112<br>647<br>MAR<br>0<br>0<br>0<br>0<br>0<br>0<br>0      | 2 2 2 2 2 2 2 2 0 0 0 0 0 0 0 0 0 0 0 0 | 72                                                                       | 4 4 4 4 4 4 4 4 4 4 4 4 4 4 4 4 4 4 4   | 19 19 1778 27 114 28 1117 28 1117 0 0 0 0 0 0 0 0 0 0 0 0 0 0 0 0 0           | 1 1 1 1 1 1 1 1 1 1 1 1 1 1 1 1 1 1 1 1 | 0<br>20200<br>54<br>17<br>45<br>108<br>1837<br>0<br>0<br>0                                    | 3<br>2<br>2<br>4<br>4<br>0<br>0<br>0                                         | 0<br>738<br>46<br>3<br>100<br>39<br>526<br>JUL<br>0<br>0                   | 3 3 2 2 2 3 3 0 0 0 0 0 0 0 0 0 0 0 0 0                            | 0<br>0<br>0<br>0<br>0<br>0<br>0<br>0<br>0<br>0<br>0<br>0<br>0<br>0<br>0<br>0<br>0<br>0<br>0 | 0 0 0 0 0 0 0 0 0 0 0 0 0 0 0 0 0 0 0 0 | 2 794 30 13 30 96 605 SEPT 0 0 0 0 SEPT 0                                     | TOTAL                                  | 23 32 34 L 1 0 0 0 1 1 1               |
| Average Number of Days from Initial Inspection Request (act. 110) to Closing   Cases closed  Average Number of Days from Initial Inspection Request (act. 110) to Closing   Cases closed  Average Number of Days from Initial Inspection Request (act. 110) to Initial Assessment (act. 107) / # of cases  Average Number of Days from Initial Assessment (act. 107) to Title Search (act. N5) / # of cases  Average Number of Days from Title Search (act. N5) to NOV Mailed (act.119) / # of cases  Average Number of Days from NOV Mailed (act.119) to Hearing (act. 66/52B) / # of cases  Average Number of Days from Hearing (act. 66/52B) to Case Closed / # of cases  RESIDENTIAL NO INJUNCTION (COUNTY PROPERTIES)  Average Number of Days from Initial Inspection Request (act. 110) / # of cases  Average Number of Days from Initial Inspection Request (act. 110) to Closing   Cases closed  Average Number of Days from Initial Assessment (act. 107) to Title Search (act. N5) / # of cases  Average Number of Days from Initial Assessment (act. 107) to Title Search (act. 110) / # of cases  Average Number of Days from Title Search (act. N5) to NOV Mailed (act.119) / # of cases  Average Number of Days from NOV Mailed (act.119) to Hearing (act. 66/52B) / # of cases  Average Number of Days from Hearing (act. 66/52B) to Case Closed / # of cases  Average Number of Days from Hearing (act. 66/52B) to Case Closed / # of cases  Average Number of Days from Hearing (act. 66/52B) to Case Closed / # of cases  Average Number of Days from Hearing (act. 66/52B) to Case Closed / # of cases  Average Number of Days from Hearing (act. 66/52B) to Case Closed / # of cases  Average Number of Days from Hearing (act. 66/52B) to Case Closed / # of cases  Average Number of Days from Hearing (act. 66/52B) to Case Closed / # of cases                                                                                                                                                                                                                         | 8 2 1769 2 2 2 0 0 0 0 0 0 138 2 1607 2  OCT 0 0 0 0 0 0 0 0 0 0 0 0 0 0 0 0 0 0 0 | NOV  0 4 1719 4  13 4 8 1 122 4 1553 4  NOV  0 1 1227 1  8 1 0 0 0 0 0 1 1070 1  NOV                                          | DEC 3 20 1388 3 2 5 1 1 372 1008 DEC 0 0 0 0 0 DEC 0 0 0 0 0 0 0 0 0 0 0 0 0 0 0 0 0 0 0 | 0 0                                                      | JAN  3 1089  16 3 46 56 981  JAN 0 0 0 JAN 0 0 0 0 0 0 0 0 0 0 0 0 0 0 0 0 0 0 0   | 0 0                                                      | FEB 6 1405 24 13 49 108 1215 FEB 0 0 0 FEB 0 0 0 0 0 0 0 0 0 0 0 0 0 0 0 0 0 0 0 | 7 7 7 7 6 6 6 7 7 7 0 0 0 0 0 0 0 0 0 0 | 0<br>842<br>7<br>54<br>21<br>112<br>647<br>MAR<br>0<br>0<br>0<br>0<br>0<br>0<br>0<br>0 | 2 2 2 2 2 2 2 2 2 2 2 2 2 2 2 2 2 2 2 2 | 72                                                                       | 4 4 4 4 4 4 4 4 4 4 4 4 4 4 4 4 4 4 4   | 19 19 1778 27 14 14 28 1177 292 1177 0 0 0 0 0 0 0 0 0 0 0 0 0 0 0 0 0        | 1 1 1 1 1 1 1 1 1 1 1 1 1 1 1 1 1 1 1 1 | 0<br>0<br>2020<br>54<br>117<br>45<br>108<br>1837<br>0<br>0<br>0<br>0<br>0<br>0<br>0<br>0<br>0 | 3<br>2<br>2<br>4<br>4<br>4<br>0<br>0<br>0<br>0<br>0<br>0<br>0<br>0           | 0 738 46 3 100 39 526  JUL 0 0 0 JUL 0 0 0 0 0 0 0 0 0 0 0 0 0 0 0 0 0 0 0 | 3<br>3<br>2<br>2<br>2<br>3<br>0<br>0<br>0<br>0<br>0<br>0<br>0<br>0 | 0<br>0<br>0<br>0<br>0<br>0<br>0<br>0<br>0<br>0<br>0<br>0<br>0<br>0<br>0<br>0<br>0<br>0<br>0 | 0 0 0 0 0 0 0 0 0 0 0 0 0 0 0 0 0 0 0   | 2 794 30 13 30 96 605 SEPT 0 0 0 0 SEPT 0 0 0 0 0 0 0 0 0 0 0 0 0 0 0 0 0 0 0 | TOTAL                                  | 23 32 34 L 1 0 0 0 1 1 1               |
| Average Number of Days from Initial Inspection Request (act. 110) to Closing   Cases closed  Average Number of Days from Initial Inspection Request (act. 110) to Closing   Cases closed  Average Number of Days from Initial Inspection Request (act. 110) to Initial Assessment (act. 107) / # of cases  Average Number of Days from Initial Assessment (act. 107) to Title Search (act. N5) / # of cases  Average Number of Days from Title Search (act. N5) to NOV Mailed (act.119) / # of cases  Average Number of Days from NOV Mailed (act.119) to Hearing (act. 66/52B) / # of cases  Average Number of Days from Hearing (act. 66/52B) to Case Closed / # of cases  RESIDENTIAL NO INJUNCTION (COUNTY PROPERTIES)  Average Number of Days from Initial Inspection Request (act. 110) to Closing   Cases closed  Average Number of Days from Initial Inspection Request (act. 110) to Closing   Cases closed  Average Number of Days from Initial Assessment (act. 107) to Title Search (act. 107) / # of cases  Average Number of Days from Title Search (act. N5) to NOV Mailed (act.119) / # of cases  Average Number of Days from NOV Mailed (act.119) to Hearing (act. 66/52B) / # of cases  Average Number of Days from Hearing (act. 66/52B) to Case Closed / # of cases  Average Number of Days from Hearing (act. 66/52B) to Case Closed / # of cases  Average Number of Days from Hearing (act. 66/52B) to Case Closed / # of cases  Average Number of Days from Initial Inspection Request (act. 110) to Closing   Cases closed  Average Number of Days from Initial Inspection Request (act. 110) to Closing   Cases closed  Average Number of Days from Initial Inspection Request (act. 110) to Initial Assessment (act. 107) / # of cases                                                                                                                                                                                                                                                                                                                               | 8 2 1769 2 2 2 0 0 0 0 0 0 138 2 1607 2  OCT 0 0 0 0 0 0 0 0 0 0 0 0 0 0 0 0 0 0 0 | NOV  0 4 1719 4  13 4 8 1 122 4 1553 4  NOV  0 1 1227 1  8 1 0 0 0 0 0 0 0 1070 1  NOV  0 0 0 0 0 0 0 0 0 0 0 0 0 0 0 0 0 0 0 | DEC  1 20 1 1388 2 2 1 5 1 1 372 1 1008 DEC 0 0 0 0 0 0 0 0 0 0 0 0 0 0 0 0 0 0 0        | 0 0                                                      | JAN 3 1089 16 3 46 56 981 JAN 0 0 0 JAN 0 0 0 0 0 0 0 0 0 0 0 0 0 0 0 0 0 0 0      | 0 0                                                      | FEB 6 1405 24 13 49 108 1215 FEB 0 0 0 FEB 0 0 0 0 0 0 0 0 0 0 0 0 0 0 0 0 0 0 0 | 7 7 7 6 6 6 7 7 7 0 0 0 0 0 0 0 0 0 0 0 | 0 842 7 54 21 112 647 MAR 0 0 0 0 0 0 MAR 0 0 0 0 0 0 0 0 0 0 0 0 0 0 0 0 0 0 0        | 2 2 2 2 2 2 2 2 2 2 2 0 0 0 0 0 0 0 0 0 | 72 1203 10 10 10 10 10 10 10 10 10 10 10 10 10                           | 4 4 4 4 4 4 4 4 4 4 4 4 4 4 4 4 4 4 4   | 19 19 1778 27 14 14 28 1177 292 27 0 0 0 0 0 0 0 0 0 0 0 0 0 0 0 0 0 0        | 1 1 1 1 1 1 1 1 1 1 1 1 1 1 1 1 1 1 1 1 | 0 2020 54 17 45 108 1837 JUN 0 0 0 JUN 0 0 0 0 0 0 0 0 0                                      | 3<br>2<br>2<br>4<br>4<br>4<br>0<br>0<br>0<br>0<br>0<br>0<br>0<br>0<br>0<br>0 | 0 738 46 3 100 39 526  JUL 0 0 0 JUL 0 0 0 0 0 0 0 0 0 0 0 0 0 0 0 0 0 0 0 | 3 3 2 2 2 3 3 0 0 0 0 0 0 0 0 0 0 0 0 0                            | 0<br>0<br>0<br>0<br>0<br>0<br>0<br>0<br>0<br>0<br>0<br>0<br>0<br>0<br>0<br>0<br>0<br>0<br>0 | 0 0 0 0 0 0 0 0 0 0 0 0 0 0 0 0 0 0 0   | 2 794 30 13 30 96 605 SEPT 0 0 0 0 SEPT 0 0 0 0 0 0 0 0 0 0 0 0 0 0 0 0 0 0 0 | TOTAL                                  | 23 32 34 L 1 0 0 0 1 1 1               |
| Average Number of Days from Initial Inspection Request (act. 110) to Closing   Cases closed  Average Number of Days from Initial Inspection Request (act. 110) to Closing   Cases closed  Average Number of Days from Initial Inspection Request (act. 110) to Initial Assessment (act. 107) / # of cases  Average Number of Days from Initial Assessment (act. 107) to Title Search (act. N5) / # of cases  Average Number of Days from Title Search (act. N5) to NOV Mailed (act.119) / # of cases  Average Number of Days from NOV Mailed (act.119) to Hearing (act. 66/52B) / # of cases  Average Number of Days from Hearing (act. 66/52B) to Case Closed / # of cases  RESIDENTIAL NO INJUNCTION (COUNTY PROPERTIES)  Average Number of Days from Initial Inspection Request (act. 110) / # of cases  Average Number of Days from Initial Inspection Request (act. 110) to Closing   Cases closed  Average Number of Days from Initial Assessment (act. 107) to Title Search (act. N5) / # of cases  Average Number of Days from Initial Assessment (act. 107) to Title Search (act. 119) / # of cases  Average Number of Days from Title Search (act. N5) to NOV Mailed (act.119) / # of cases  Average Number of Days from Hearing (act. 66/52B) to Case Closed / # of cases  Average Number of Days from Hearing (act. 66/52B) to Case Closed / # of cases  Average Number of Days from Hearing (act. 66/52B) to Case Closed / # of cases  Average Number of Days from Initial Inspection Request (act. 110) to Closing   Cases closed  Average Number of Days from Initial Inspection Request (act. 110) to Closing   Cases closed  Average Number of Days from Initial Inspection Request (act. 110) to Initial Assessment (act. 107) / # of cases  Average Number of Days from Initial Inspection Request (act. 110) to Initial Assessment (act. 107) / # of cases  Average Number of Days from Initial Inspection Request (act. 110) to Initial Assessment (act. 107) / # of cases                                                                                                | 8 2 1769 2 2 2 0 0 0 0 0 138 2 1607 2  OCT 0 0 0 0 0 0 0 0 0 0 0 0 0 0 0 0 0 0 0   | NOV  0 4 1719 4  13 4 8 1 122 4 1553 4  NOV  0 1 1227 1  8 1 0 0 0 0 0 0 0 0 0 0 0 0 0 0 0 0 0                                | DEC 3 20 1388 3 2 5 1 1 372 1008 DEC 0 0 0 0 0 DEC 0 0 0 0 0 0 0 0 0 0 0 0 0 0 0 0 0 0 0 | 0 0                                                      | JAN  3 1089 16 3 46 56 981  JAN 0 0 0 JAN 0 0 0 0 0 0 0 0 0 0 0 0 0 0 0 0 0 0 0    | 0 0                                                      | FEB 6 1405 24 13 49 108 1215 FEB 0 0 0 FEB 0 0 0 0 0 0 0 0 0 0 0 0 0 0 0 0 0 0 0 | 7 7 7 6 6 6 7 7 7 0 0 0 0 0 0 0 0 0 0 0 | 0 842 7 54 21 112 647 MAR 0 0 0 0 0 0 MAR 0 0 0 0 0 0 0 0 0 0 0 0 0 0 0 0 0 0 0        | 2 2 2 2 2 2 2 2 2 2 2 2 2 2 2 2 2 2 2 2 | 72 1203 10 10 10 10 10 10 10 10 10 10 10 10 10                           | 4 4 4 4 4 4 4 4 4 4 4 4 4 4 4 4 4 4 4   | 19 19 1778 27 14 14 28 1177 28 1177 29 10 0 0 0 0 0 0 0 0 0 0 0 0 0 0 0 0 0 0 | 1 1 1 1 1 1 1 1 1 1 1 1 1 1 1 1 1 1 1 1 | 0<br>0<br>2020<br>54<br>117<br>45<br>108<br>1837<br>0<br>0<br>0<br>0<br>0<br>0<br>0<br>0<br>0 | 3<br>2<br>2<br>4<br>4<br>4<br>0<br>0<br>0<br>0<br>0<br>0<br>0<br>0<br>0      | 0 738 46 3 100 39 526  JUL 0 0 0 JUL 0 0 0 0 0 0 0 0 0 0 0 0 0 0 0 0 0 0 0 | 3<br>3<br>2<br>2<br>2<br>3<br>0<br>0<br>0<br>0<br>0<br>0<br>0<br>0 | 0<br>0<br>0<br>0<br>0<br>0<br>0<br>0<br>0<br>0<br>0<br>0<br>0<br>0<br>0<br>0<br>0<br>0<br>0 | 0 0 0 0 0 0 0 0 0 0 0 0 0 0 0 0 0 0 0   | 2 794 30 13 30 96 605 SEPT 0 0 0 0 SEPT 0 0 0 0 0 0 0 0 0 0 0 0 0 0 0 0 0 0 0 | TOTAL                                  | 23 32 23 34 1 1 0 0 0 0 1 1 1          |
| Average Number of Days from Initial Inspection Request (act. 110) to Closing   Cases closed  Average Number of Days from Initial Inspection Request (act. 110) to Closing   Cases closed  Average Number of Days from Initial Inspection Request (act. 110) to Initial Assessment (act. 107) / # of cases  Average Number of Days from Initial Assessment (act. 107) to Title Search (act. N5) / # of cases  Average Number of Days from Title Search (act. N5) to NOV Mailed (act.119) / # of cases  Average Number of Days from NOV Mailed (act.119) to Hearing (act. 66/52B) # of cases  Average Number of Days from Hearing (act. 66/52B) to Case Closed / # of cases  RESIDENTIAL NO INJUNCTION (COUNTY PROPERTIES)  Average Number of Days from Initial Inspection Request (act. 110) / # of cases  Average Number of Days from Initial Inspection Request (act. 110) to Closing   Cases closed  Average Number of Days from Initial Assessment (act. 107) to Title Search (act. N5) / # of cases  Average Number of Days from Title Search (act. N5) to NOV Mailed (act.119) / # of cases  Average Number of Days from Hearing (act. 66/52B) to Case Closed / # of cases  Average Number of Days from Houve Mailed (act.119) to Hearing (act. 66/52B) / # of cases  Average Number of Days from Houve Mailed (act.119) to Hearing (act. 66/52B) / # of cases  Average Number of Days from Houve Mailed (act.119) to Hearing (act. 66/52B) / # of cases  Average Number of Days from Initial Inspection Request (act. 110) to Closing   Cases closed  Average Number of Days from Initial Inspection Request (act. 110) to Closing   Cases closed  Average Number of Days from Initial Inspection Request (act. 110) to Closing   Cases closed  Average Number of Days from Initial Inspection Request (act. 110) to Initial Assessment (act. 107) / # of cases  Average Number of Days from Initial Inspection Request (act. 110) to Initial Assessment (act. 107) / # of cases  Average Number of Days from Initial Inspection Request (act. 110) to NOV Mailed (act.119) / # of cases | 8 2 1769 2 2 2 0 0 0 0 0 0 138 2 1607 2  OCT 0 0 0 0 0 0 0 0 0 0 0 0 0 0 0 0 0 0 0 | NOV  0 4 1719 4  13 4 8 1 122 4 1553 4  NOV  0 1 1227 1  8 1 0 0 0 0 0 0 0 1070 1  NOV  0 0 0 0 0 0 0 0 0 0 0 0 0 0 0 0 0 0 0 | DEC  1 20 1 1388 2 2 1 5 1 1 372 1 1008 DEC 0 0 0 0 0 0 0 0 0 0 0 0 0 0 0 0 0 0 0        | 0 0                                                      | JAN 3 1089 16 3 46 56 981 JAN 0 0 0 JAN 0 0 0 0 0 0 0 0 0 0 0 0 0 0 0 0 0 0 0      | 0 0                                                      | FEB 6 1405 24 13 49 108 1215 FEB 0 0 0 FEB 0 0 0 0 0 0 0 0 0 0 0 0 0 0 0 0 0 0 0 | 7 7 7 6 6 6 7 7 7 0 0 0 0 0 0 0 0 0 0 0 | 0 842 7 54 21 112 647 MAR 0 0 0 0 0 0 MAR 0 0 0 0 0 0 0 0 0 0 0 0 0 0 0 0 0 0 0        | 2 2 2 2 2 2 2 2 2 2 2 0 0 0 0 0 0 0 0 0 | 72 1203 10 10 10 10 10 10 10 10 10 10 10 10 10                           | 4 4 4 4 4 4 4 4 4 4 4 4 4 4 4 4 4 4 4   | 19 19 1778 27 14 14 28 1177 292 27 0 0 0 0 0 0 0 0 0 0 0 0 0 0 0 0 0 0        | 1 1 1 1 1 1 1 1 1 1 1 1 1 1 1 1 1 1 1 1 | 0 2020 54 17 45 108 1837 JUN 0 0 0 JUN 0 0 0 0 0 0 0 0 0                                      | 3<br>2<br>2<br>4<br>4<br>4<br>0<br>0<br>0<br>0<br>0<br>0<br>0<br>0<br>0<br>0 | 0 738 46 3 100 39 526  JUL 0 0 0 JUL 0 0 0 0 0 0 0 0 0 0 0 0 0 0 0 0 0 0 0 | 3 3 2 2 2 3 3 0 0 0 0 0 0 0 0 0 0 0 0 0                            | 0<br>0<br>0<br>0<br>0<br>0<br>0<br>0<br>0<br>0<br>0<br>0<br>0<br>0<br>0<br>0<br>0<br>0<br>0 | 0 0 0 0 0 0 0 0 0 0 0 0 0 0 0 0 0 0 0   | 2 794 30 13 30 96 605 SEPT 0 0 0 0 SEPT 0 0 0 0 0 0 0 0 0 0 0 0 0 0 0 0 0 0 0 | TOTAL                                  | 23 32 23 34 1 1 0 0 0 0 1 1 1          |
| Average Number of Days from Initial Inspection Request (act. 110) to Closing   Cases closed  Average Number of Days from Initial Inspection Request (act. 110) to Closing   Cases closed  Average Number of Days from Initial Inspection Request (act. 110) to Initial Assessment (act. 107) / # of cases  Average Number of Days from Initial Assessment (act. 107) to Title Search (act. N5) / # of cases  Average Number of Days from Title Search (act. N5) to NOV Mailed (act.119) / # of cases  Average Number of Days from NOV Mailed (act.119) to Hearing (act. 66/52B) / # of cases  Average Number of Days from Hearing (act. 66/52B) to Case Closed / # of cases  RESIDENTIAL NO INJUNCTION (COUNTY PROPERTIES)  Average Number of Days from Initial Inspection Request (act. 110) / # of cases  Average Number of Days from Initial Inspection Request (act. 110) to Closing   Cases closed  Average Number of Days from Initial Assessment (act. 107) to Title Search (act. N5) / # of cases  Average Number of Days from Initial Assessment (act. 107) to Title Search (act. 119) / # of cases  Average Number of Days from Title Search (act. N5) to NOV Mailed (act.119) / # of cases  Average Number of Days from Hearing (act. 66/52B) to Case Closed / # of cases  Average Number of Days from Hearing (act. 66/52B) to Case Closed / # of cases  Average Number of Days from Hearing (act. 66/52B) to Case Closed / # of cases  Average Number of Days from Initial Inspection Request (act. 110) to Closing   Cases closed  Average Number of Days from Initial Inspection Request (act. 110) to Closing   Cases closed  Average Number of Days from Initial Inspection Request (act. 110) to Initial Assessment (act. 107) / # of cases  Average Number of Days from Initial Inspection Request (act. 110) to Initial Assessment (act. 107) / # of cases  Average Number of Days from Initial Inspection Request (act. 110) to Initial Assessment (act. 107) / # of cases                                                                                                | 8 2 1769 2 2 2 0 0 0 0 0 138 2 1607 2  OCT 0 0 0 0 0 0 0 0 0 0 0 0 0 0 0 0 0 0 0   | NOV  0 4 1719 4  13 4 8 1 122 4 1553 4  NOV  0 1 1227 1  8 1 0 0 0 0 0 0 0 0 0 0 0 0 0 0 0 0 0                                | DEC  1 20 1 1388 2 2 1 5 1 1 372 1 1008 DEC 0 0 0 0 0 0 0 0 0 0 0 0 0 0 0 0 0 0 0        | 0 0                                                      | JAN  3 1089 16 3 46 56 981  JAN 0 0 0 JAN 0 0 0 0 0 0 0 0 0 0 0 0 0 0 0 0 0 0 0    | 0 0                                                      | FEB 6 1405 24 13 49 108 1215 FEB 0 0 0 FEB 0 0 0 0 0 0 0 0 0 0 0 0 0 0 0 0 0 0 0 | 7 7 7 6 6 6 7 7 7 0 0 0 0 0 0 0 0 0 0 0 | 0 842 7 54 21 112 647 MAR 0 0 0 0 0 0 MAR 0 0 0 0 0 0 0 0 0 0 0 0 0 0 0 0 0 0 0        | 2 2 2 2 2 2 2 2 2 2 2 0 0 0 0 0 0 0 0 0 | 72                                                                       | 4 4 4 4 4 4 4 4 4 4 4 4 4 4 4 4 4 4 4   | 19                                                                            | 1 1 1 1 1 1 1 1 1 1 1 1 1 1 1 1 1 1 1 1 | 0 2020 54 17 45 108 1837 JUN 0 0 0 JUN 0 0 0 0 0 0 0 0 0                                      | 3<br>2<br>2<br>4<br>4<br>4<br>0<br>0<br>0<br>0<br>0<br>0<br>0<br>0<br>0<br>0 | 0 738 46 3 100 39 526  JUL 0 0 0 JUL 0 0 0 0 0 0 0 0 0 0 0 0 0 0 0 0 0 0 0 | 3 3 2 2 2 3 3 0 0 0 0 0 0 0 0 0 0 0 0 0                            | 0<br>0<br>0<br>0<br>0<br>0<br>0<br>0<br>0<br>0<br>0<br>0<br>0<br>0<br>0<br>0<br>0<br>0<br>0 | 0 0 0 0 0 0 0 0 0 0 0 0 0 0 0 0 0 0 0   | 2                                                                             | TOTAL                                  | 23 32 23 34 1 1 0 0 0 0 1 1 1          |