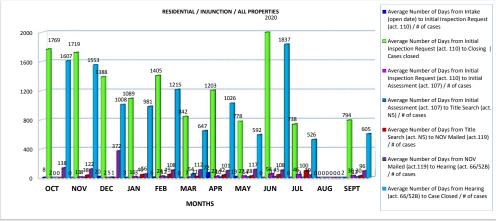

## MIAMI-DADE COUNTY DEPARTMENT OF REGULATORY AND ECONOMIC RESOURCES (RER)

UNSAFE STRUCTURES MEASURES Fiscal Year 2011-2012

| RESIDENTIAL NO INJUNCTION (ALL PROPERTIES)                                                                                                                                                                                                                                                                                                                                                                                                                                                                                                                                                                                                                                                                                                                                                                                                                                                                                                                                                                                                                                                                                                                                                                                                                                                                                                                                                                                                                                                                                                                                                                                                                                                                                                                                                                                                                                                                                                                                                                                                                                                     | ОСТ                                                                                | NOV                                                                                                                           | DEC                                                                                      |                                                          | JAN                                                                                |                                                          | FEB                                                                              |                                         | MAR                                                                                    |                                         | APR                                                                      |                                         | IAY                                                                           |                                         | JUN                                                                                           |                                                                              | JUL                                                                        |                                                                    | AUG                                                                                         |                                         | SEPT                                                                          | YTD<br>TOTAL                           | L                                      |
|------------------------------------------------------------------------------------------------------------------------------------------------------------------------------------------------------------------------------------------------------------------------------------------------------------------------------------------------------------------------------------------------------------------------------------------------------------------------------------------------------------------------------------------------------------------------------------------------------------------------------------------------------------------------------------------------------------------------------------------------------------------------------------------------------------------------------------------------------------------------------------------------------------------------------------------------------------------------------------------------------------------------------------------------------------------------------------------------------------------------------------------------------------------------------------------------------------------------------------------------------------------------------------------------------------------------------------------------------------------------------------------------------------------------------------------------------------------------------------------------------------------------------------------------------------------------------------------------------------------------------------------------------------------------------------------------------------------------------------------------------------------------------------------------------------------------------------------------------------------------------------------------------------------------------------------------------------------------------------------------------------------------------------------------------------------------------------------------|------------------------------------------------------------------------------------|-------------------------------------------------------------------------------------------------------------------------------|------------------------------------------------------------------------------------------|----------------------------------------------------------|------------------------------------------------------------------------------------|----------------------------------------------------------|----------------------------------------------------------------------------------|-----------------------------------------|----------------------------------------------------------------------------------------|-----------------------------------------|--------------------------------------------------------------------------|-----------------------------------------|-------------------------------------------------------------------------------|-----------------------------------------|-----------------------------------------------------------------------------------------------|------------------------------------------------------------------------------|----------------------------------------------------------------------------|--------------------------------------------------------------------|---------------------------------------------------------------------------------------------|-----------------------------------------|-------------------------------------------------------------------------------|----------------------------------------|----------------------------------------|
| Average Number of Days from Intake (open date) to Initial Inspection Request (act. 110) / # of cases                                                                                                                                                                                                                                                                                                                                                                                                                                                                                                                                                                                                                                                                                                                                                                                                                                                                                                                                                                                                                                                                                                                                                                                                                                                                                                                                                                                                                                                                                                                                                                                                                                                                                                                                                                                                                                                                                                                                                                                           | 3 7                                                                                | 3 7                                                                                                                           | 42                                                                                       | 9                                                        | 10                                                                                 | 13                                                       | 9                                                                                | 18                                      | 2                                                                                      | 20                                      | 0                                                                        | 9                                       | 6                                                                             | 24                                      | 4                                                                                             | 38                                                                           | 16                                                                         | 24                                                                 | 8                                                                                           | 16                                      | 1                                                                             | 20 8                                   | 205                                    |
| Average Number of Days from Initial Inspection Request (act. 110) to Closing   Cases closed                                                                                                                                                                                                                                                                                                                                                                                                                                                                                                                                                                                                                                                                                                                                                                                                                                                                                                                                                                                                                                                                                                                                                                                                                                                                                                                                                                                                                                                                                                                                                                                                                                                                                                                                                                                                                                                                                                                                                                                                    | 289 7                                                                              | 448 7                                                                                                                         | 201                                                                                      | 9                                                        | 377                                                                                | 13                                                       | 437                                                                              | 18                                      | 427                                                                                    | 20                                      | 561                                                                      | 9                                       |                                                                               | 24                                      | 386                                                                                           | 38                                                                           | 335                                                                        | 24                                                                 | 317                                                                                         | 16                                      | 497                                                                           | 20 380                                 | 205                                    |
| Average Number of Days from Initial Inspection Request (act. 110) to Initial Assessment (act. 107) / # of cases                                                                                                                                                                                                                                                                                                                                                                                                                                                                                                                                                                                                                                                                                                                                                                                                                                                                                                                                                                                                                                                                                                                                                                                                                                                                                                                                                                                                                                                                                                                                                                                                                                                                                                                                                                                                                                                                                                                                                                                |                                                                                    |                                                                                                                               |                                                                                          |                                                          |                                                                                    |                                                          |                                                                                  |                                         |                                                                                        |                                         |                                                                          |                                         |                                                                               |                                         |                                                                                               |                                                                              |                                                                            |                                                                    |                                                                                             |                                         |                                                                               |                                        |                                        |
|                                                                                                                                                                                                                                                                                                                                                                                                                                                                                                                                                                                                                                                                                                                                                                                                                                                                                                                                                                                                                                                                                                                                                                                                                                                                                                                                                                                                                                                                                                                                                                                                                                                                                                                                                                                                                                                                                                                                                                                                                                                                                                | 32 6                                                                               | 28 7                                                                                                                          | 21                                                                                       | 6                                                        | 39                                                                                 | 11                                                       | 37                                                                               | 16                                      | 51                                                                                     | 18                                      | 133                                                                      | 9                                       | 36                                                                            | 16                                      | 39                                                                                            | 22                                                                           | 60                                                                         | 18                                                                 | 60                                                                                          | 12                                      | 94                                                                            | 18 54                                  | 159                                    |
| Average Number of Days from Initial Assessment (act. 107) to Title Search (act. N5) / # of cases                                                                                                                                                                                                                                                                                                                                                                                                                                                                                                                                                                                                                                                                                                                                                                                                                                                                                                                                                                                                                                                                                                                                                                                                                                                                                                                                                                                                                                                                                                                                                                                                                                                                                                                                                                                                                                                                                                                                                                                               | 5 6                                                                                | 8 6                                                                                                                           | 3                                                                                        | 6                                                        | 11                                                                                 | 11                                                       | 11                                                                               | 16                                      | 6                                                                                      | 18                                      | 13                                                                       | 9                                       | 5                                                                             | 16                                      | 5                                                                                             | 22                                                                           | 6                                                                          | 18                                                                 | 4                                                                                           | 12                                      | 7                                                                             | 18 7                                   | 158                                    |
| Average Number of Days from Title Search (act. N5) to NOV Mailed (act.119) / # of cases                                                                                                                                                                                                                                                                                                                                                                                                                                                                                                                                                                                                                                                                                                                                                                                                                                                                                                                                                                                                                                                                                                                                                                                                                                                                                                                                                                                                                                                                                                                                                                                                                                                                                                                                                                                                                                                                                                                                                                                                        | 54 4                                                                               | 46 4                                                                                                                          | 65                                                                                       | 4                                                        | 49                                                                                 | 6                                                        | 57                                                                               | 10                                      | 41                                                                                     | 13                                      |                                                                          | _                                       |                                                                               | 5                                       | 49                                                                                            | 10                                                                           | 55                                                                         | 7                                                                  |                                                                                             | 3                                       | 66                                                                            | 6 54                                   | 77                                     |
| Average Number of Days from NOV Mailed (act.119) to Hearing (act. 66/52B) / # of cases                                                                                                                                                                                                                                                                                                                                                                                                                                                                                                                                                                                                                                                                                                                                                                                                                                                                                                                                                                                                                                                                                                                                                                                                                                                                                                                                                                                                                                                                                                                                                                                                                                                                                                                                                                                                                                                                                                                                                                                                         | 84 4                                                                               | 144 4                                                                                                                         | 66                                                                                       | 2                                                        | 58                                                                                 | 5                                                        | 102                                                                              | 10                                      | 89                                                                                     | 11                                      | 59                                                                       | 5                                       | 136                                                                           | 4                                       | 98                                                                                            | 10                                                                           | 87                                                                         | 7                                                                  | 157                                                                                         | 3                                       | 62                                                                            | 6 93                                   | 71                                     |
| Average Number of Days from Hearing (act. 66/52B) to Case Closed / # of cases                                                                                                                                                                                                                                                                                                                                                                                                                                                                                                                                                                                                                                                                                                                                                                                                                                                                                                                                                                                                                                                                                                                                                                                                                                                                                                                                                                                                                                                                                                                                                                                                                                                                                                                                                                                                                                                                                                                                                                                                                  | 237 4                                                                              | 401 4                                                                                                                         | 175                                                                                      | 3                                                        | 537                                                                                | 5                                                        | 347                                                                              | 12                                      | 379                                                                                    | 12                                      | 318                                                                      | 8                                       | 276                                                                           | 10                                      | 391                                                                                           | 18                                                                           | 223                                                                        | 14                                                                 | 183                                                                                         | 7                                       | 391                                                                           | 13 330                                 | 110                                    |
| RESIDENTIAL WITH INJUNCTION (ALL PROPERTIES)                                                                                                                                                                                                                                                                                                                                                                                                                                                                                                                                                                                                                                                                                                                                                                                                                                                                                                                                                                                                                                                                                                                                                                                                                                                                                                                                                                                                                                                                                                                                                                                                                                                                                                                                                                                                                                                                                                                                                                                                                                                   | ОСТ                                                                                | NOV                                                                                                                           | DEC                                                                                      |                                                          | JAN                                                                                |                                                          | FEB                                                                              |                                         | MAR                                                                                    |                                         | APR                                                                      |                                         | IAY                                                                           |                                         | JUN                                                                                           |                                                                              | JUL                                                                        |                                                                    | AUG                                                                                         |                                         | SEPT                                                                          | YTD<br>TOTAL                           | ı                                      |
| Average Number of Days from Intake (open date) to Initial Inspection Request (act. 110) / # of cases                                                                                                                                                                                                                                                                                                                                                                                                                                                                                                                                                                                                                                                                                                                                                                                                                                                                                                                                                                                                                                                                                                                                                                                                                                                                                                                                                                                                                                                                                                                                                                                                                                                                                                                                                                                                                                                                                                                                                                                           | 8 2                                                                                | 0 4                                                                                                                           | 20                                                                                       | 1                                                        | 3                                                                                  | 2                                                        | 6                                                                                | 7                                       | 0                                                                                      | 2                                       | 72                                                                       | 4                                       | 19                                                                            | 1                                       | 0                                                                                             | 4                                                                            | 0                                                                          | 3                                                                  | 0                                                                                           | 0                                       | 2                                                                             | 4 12                                   | 34                                     |
| Average Number of Days from Initial Inspection Request (act. 110) to Closing   Cases closed                                                                                                                                                                                                                                                                                                                                                                                                                                                                                                                                                                                                                                                                                                                                                                                                                                                                                                                                                                                                                                                                                                                                                                                                                                                                                                                                                                                                                                                                                                                                                                                                                                                                                                                                                                                                                                                                                                                                                                                                    | 1769 2                                                                             | 1719 4                                                                                                                        | 1388                                                                                     | 1                                                        | 1089                                                                               | 2                                                        | 1405                                                                             | 7                                       | 842                                                                                    | 2                                       |                                                                          | _                                       |                                                                               | 1                                       | 2020                                                                                          | 4                                                                            | 738                                                                        | 3                                                                  | 0                                                                                           | 0                                       | 794                                                                           | 4 1311                                 | 34                                     |
| , , , , , , , , , , , , , , , , , , ,                                                                                                                                                                                                                                                                                                                                                                                                                                                                                                                                                                                                                                                                                                                                                                                                                                                                                                                                                                                                                                                                                                                                                                                                                                                                                                                                                                                                                                                                                                                                                                                                                                                                                                                                                                                                                                                                                                                                                                                                                                                          |                                                                                    |                                                                                                                               |                                                                                          |                                                          |                                                                                    |                                                          |                                                                                  |                                         |                                                                                        |                                         |                                                                          |                                         |                                                                               |                                         |                                                                                               |                                                                              |                                                                            |                                                                    |                                                                                             |                                         |                                                                               |                                        |                                        |
| Average Number of Days from Initial Inspection Request (act. 110) to Initial Assessment (act. 107) / # of cases                                                                                                                                                                                                                                                                                                                                                                                                                                                                                                                                                                                                                                                                                                                                                                                                                                                                                                                                                                                                                                                                                                                                                                                                                                                                                                                                                                                                                                                                                                                                                                                                                                                                                                                                                                                                                                                                                                                                                                                | 2 2                                                                                | 13 4                                                                                                                          | 2                                                                                        | 1                                                        | 16                                                                                 | 2                                                        | 24                                                                               | 7                                       | 7                                                                                      | 2                                       | 23                                                                       | 4                                       | 27                                                                            | 1                                       | 54                                                                                            | 3                                                                            | 46                                                                         | 3                                                                  | 0                                                                                           | 0                                       | 30                                                                            | 4 25                                   | 33                                     |
| Average Number of Days from Initial Assessment (act. 107) to Title Search (act. N5) / # of cases                                                                                                                                                                                                                                                                                                                                                                                                                                                                                                                                                                                                                                                                                                                                                                                                                                                                                                                                                                                                                                                                                                                                                                                                                                                                                                                                                                                                                                                                                                                                                                                                                                                                                                                                                                                                                                                                                                                                                                                               | 0 0                                                                                | 8 1                                                                                                                           | 5                                                                                        | 1                                                        | 3                                                                                  | 1                                                        | 13                                                                               | 6                                       | 54                                                                                     | 2                                       | 10                                                                       | 4                                       | 14                                                                            | 1                                       | 17                                                                                            | 2                                                                            | 3                                                                          | 3                                                                  | 0                                                                                           | 0                                       | 13                                                                            | 4 14                                   | 25                                     |
| Average Number of Days from Title Search (act. N5) to NOV Mailed (act.119) / # of cases                                                                                                                                                                                                                                                                                                                                                                                                                                                                                                                                                                                                                                                                                                                                                                                                                                                                                                                                                                                                                                                                                                                                                                                                                                                                                                                                                                                                                                                                                                                                                                                                                                                                                                                                                                                                                                                                                                                                                                                                        | 0 0                                                                                | 38 1                                                                                                                          | 1                                                                                        | 1                                                        | 46                                                                                 | 1                                                        | 49                                                                               | 6                                       | 21                                                                                     | 2                                       | 42                                                                       | 4                                       | 28                                                                            | 1                                       | 45                                                                                            | 2                                                                            | 100                                                                        | 2                                                                  | 0                                                                                           | 0                                       | 30                                                                            | 3 43                                   | 23                                     |
| Average Number of Days from NOV Mailed (act.119) to Hearing (act. 66/52B) / # of cases                                                                                                                                                                                                                                                                                                                                                                                                                                                                                                                                                                                                                                                                                                                                                                                                                                                                                                                                                                                                                                                                                                                                                                                                                                                                                                                                                                                                                                                                                                                                                                                                                                                                                                                                                                                                                                                                                                                                                                                                         | 138 2                                                                              | 122 4                                                                                                                         | 372                                                                                      | 1                                                        | 56                                                                                 | 2                                                        | 108                                                                              | 7                                       | 112                                                                                    | 2                                       | 101                                                                      | 4                                       | 117                                                                           | 1                                       | 108                                                                                           | 4                                                                            | 39                                                                         | 2                                                                  | 0                                                                                           | 0                                       | 96                                                                            | 3 111                                  | 32                                     |
| Average Number of Days from Hearing (act. 66/52B) to Case Closed / # of cases                                                                                                                                                                                                                                                                                                                                                                                                                                                                                                                                                                                                                                                                                                                                                                                                                                                                                                                                                                                                                                                                                                                                                                                                                                                                                                                                                                                                                                                                                                                                                                                                                                                                                                                                                                                                                                                                                                                                                                                                                  | 1607 2                                                                             | 1553 4                                                                                                                        | 1008                                                                                     | 1                                                        | 981                                                                                | 2                                                        | 1215                                                                             | 7                                       | 647                                                                                    | 2                                       | 1026                                                                     | 4                                       | 592                                                                           | 1                                       | 1837                                                                                          | 4                                                                            | 526                                                                        | 3                                                                  | 0                                                                                           | 0                                       | 605                                                                           | 4 1125                                 | 34                                     |
|                                                                                                                                                                                                                                                                                                                                                                                                                                                                                                                                                                                                                                                                                                                                                                                                                                                                                                                                                                                                                                                                                                                                                                                                                                                                                                                                                                                                                                                                                                                                                                                                                                                                                                                                                                                                                                                                                                                                                                                                                                                                                                | ост                                                                                | NOV                                                                                                                           | DEC                                                                                      |                                                          | JAN                                                                                |                                                          | FEB                                                                              |                                         | MAR                                                                                    |                                         | APR                                                                      |                                         | 1AY                                                                           |                                         | JUN                                                                                           |                                                                              | JUL                                                                        |                                                                    | AUG                                                                                         |                                         | SEPT                                                                          | YTD                                    |                                        |
| RESIDENTIAL NO INJUNCTION (EXCLUDING COUNTY PROPERTIES)                                                                                                                                                                                                                                                                                                                                                                                                                                                                                                                                                                                                                                                                                                                                                                                                                                                                                                                                                                                                                                                                                                                                                                                                                                                                                                                                                                                                                                                                                                                                                                                                                                                                                                                                                                                                                                                                                                                                                                                                                                        | 007                                                                                | NOV                                                                                                                           | DEC                                                                                      | _                                                        | JAN                                                                                |                                                          | FEB                                                                              |                                         | MAR                                                                                    |                                         | AFN                                                                      | "                                       | 10.1                                                                          |                                         | JUN                                                                                           |                                                                              | JUL                                                                        |                                                                    | AUG                                                                                         |                                         | JEFI                                                                          | TOTAL                                  | L                                      |
| Average Number of Days from Intake (open date) to Initial Inspection Request (act. 110) / # of cases                                                                                                                                                                                                                                                                                                                                                                                                                                                                                                                                                                                                                                                                                                                                                                                                                                                                                                                                                                                                                                                                                                                                                                                                                                                                                                                                                                                                                                                                                                                                                                                                                                                                                                                                                                                                                                                                                                                                                                                           | 3 7                                                                                | 4 6                                                                                                                           | 42                                                                                       | 9                                                        | 10                                                                                 | 13                                                       | 9                                                                                | 18                                      | 2                                                                                      | 20                                      | 0 :                                                                      | 9                                       | 6                                                                             | 24                                      | 4                                                                                             | 38                                                                           | 16                                                                         | 24                                                                 | 8                                                                                           | 16                                      | 1                                                                             | 20 8                                   | 204                                    |
| Average Number of Days from Initial Inspection Request (act. 110) to Closing   Cases closed                                                                                                                                                                                                                                                                                                                                                                                                                                                                                                                                                                                                                                                                                                                                                                                                                                                                                                                                                                                                                                                                                                                                                                                                                                                                                                                                                                                                                                                                                                                                                                                                                                                                                                                                                                                                                                                                                                                                                                                                    | 289 7                                                                              | 318 6                                                                                                                         | 201                                                                                      | 9                                                        | 377                                                                                | 13                                                       | 437                                                                              | 18                                      | 427                                                                                    | 20                                      | 561                                                                      | 9                                       | 286                                                                           | 24                                      | 386                                                                                           | 38                                                                           | 335                                                                        | 24                                                                 | 317                                                                                         | 16                                      | 497                                                                           | 20 376                                 | 204                                    |
| A                                                                                                                                                                                                                                                                                                                                                                                                                                                                                                                                                                                                                                                                                                                                                                                                                                                                                                                                                                                                                                                                                                                                                                                                                                                                                                                                                                                                                                                                                                                                                                                                                                                                                                                                                                                                                                                                                                                                                                                                                                                                                              |                                                                                    |                                                                                                                               |                                                                                          |                                                          |                                                                                    |                                                          |                                                                                  |                                         |                                                                                        |                                         |                                                                          |                                         |                                                                               |                                         |                                                                                               |                                                                              |                                                                            |                                                                    |                                                                                             |                                         |                                                                               |                                        |                                        |
| Average Number of Days from Initial Inspection Request (act. 110) to Initial Assessment (act. 107) / # of cases                                                                                                                                                                                                                                                                                                                                                                                                                                                                                                                                                                                                                                                                                                                                                                                                                                                                                                                                                                                                                                                                                                                                                                                                                                                                                                                                                                                                                                                                                                                                                                                                                                                                                                                                                                                                                                                                                                                                                                                |                                                                                    | 32 6                                                                                                                          | 21                                                                                       | 6                                                        | 39                                                                                 | 11                                                       | 37                                                                               | 16                                      | 51                                                                                     | 18                                      | 133                                                                      | 9                                       |                                                                               | 16                                      | 39                                                                                            | 22                                                                           | 60                                                                         | 18                                                                 | 60                                                                                          | 12                                      | 94                                                                            | 18 54                                  | 158                                    |
| Average Number of Days from Initial Assessment (act. 107) to Title Search (act. N5) / # of cases                                                                                                                                                                                                                                                                                                                                                                                                                                                                                                                                                                                                                                                                                                                                                                                                                                                                                                                                                                                                                                                                                                                                                                                                                                                                                                                                                                                                                                                                                                                                                                                                                                                                                                                                                                                                                                                                                                                                                                                               | 5 6                                                                                | 8 6                                                                                                                           | 3                                                                                        | 6                                                        | 11                                                                                 | 11                                                       | 11                                                                               | 16                                      | 6                                                                                      | 18                                      | 13 !                                                                     | 9                                       |                                                                               | 16                                      | 5                                                                                             | 22                                                                           | 6                                                                          | 18                                                                 |                                                                                             | 12                                      | 7                                                                             | 18 7                                   | 158                                    |
| Average Number of Days from Title Search (act. N5) to NOV Mailed (act.119) / # of cases                                                                                                                                                                                                                                                                                                                                                                                                                                                                                                                                                                                                                                                                                                                                                                                                                                                                                                                                                                                                                                                                                                                                                                                                                                                                                                                                                                                                                                                                                                                                                                                                                                                                                                                                                                                                                                                                                                                                                                                                        | 54 4                                                                               | 46 4                                                                                                                          | 65                                                                                       | 4                                                        | 49                                                                                 | 6                                                        | 57                                                                               | 10                                      | 41                                                                                     | 13                                      | 52                                                                       |                                         | 50                                                                            | 5                                       | 49                                                                                            | 10                                                                           | 55                                                                         | 7                                                                  | 107                                                                                         | 3                                       | 66                                                                            | 6 54                                   | 77                                     |
| Average Number of Days from NOV Mailed (act.119) to Hearing (act. 66/52B) / # of cases                                                                                                                                                                                                                                                                                                                                                                                                                                                                                                                                                                                                                                                                                                                                                                                                                                                                                                                                                                                                                                                                                                                                                                                                                                                                                                                                                                                                                                                                                                                                                                                                                                                                                                                                                                                                                                                                                                                                                                                                         | 84 4                                                                               | 152 3                                                                                                                         | 66                                                                                       | 2                                                        | 58                                                                                 | 5                                                        | 102                                                                              | 10                                      | 89                                                                                     | 11                                      | 59                                                                       | _                                       | 136                                                                           | 4                                       | 98                                                                                            | 10                                                                           | 87                                                                         | 7                                                                  | 157                                                                                         | 3                                       | 62                                                                            | 6 93                                   | 70                                     |
| Average Number of Days from Hearing (act. 66/52B) to Case Closed / # of cases                                                                                                                                                                                                                                                                                                                                                                                                                                                                                                                                                                                                                                                                                                                                                                                                                                                                                                                                                                                                                                                                                                                                                                                                                                                                                                                                                                                                                                                                                                                                                                                                                                                                                                                                                                                                                                                                                                                                                                                                                  | 237 4                                                                              | 178 3                                                                                                                         | 175                                                                                      | 3                                                        | 537                                                                                | E                                                        | 347                                                                              | 12                                      | 379                                                                                    | 12                                      | 318                                                                      | 8                                       | 276                                                                           | 10                                      | 391                                                                                           | 18                                                                           | 223                                                                        | 14                                                                 | 183                                                                                         | 7                                       | 391                                                                           | 13 323                                 | 109                                    |
|                                                                                                                                                                                                                                                                                                                                                                                                                                                                                                                                                                                                                                                                                                                                                                                                                                                                                                                                                                                                                                                                                                                                                                                                                                                                                                                                                                                                                                                                                                                                                                                                                                                                                                                                                                                                                                                                                                                                                                                                                                                                                                |                                                                                    | 1 1.                                                                                                                          |                                                                                          |                                                          | 331                                                                                | 3                                                        | 347                                                                              | 1 1                                     |                                                                                        |                                         |                                                                          |                                         |                                                                               |                                         |                                                                                               |                                                                              |                                                                            |                                                                    |                                                                                             |                                         |                                                                               |                                        |                                        |
| RESIDENTIAL WITH INJUNCTION (EXCLUDING COUNTY PROPERTIES)                                                                                                                                                                                                                                                                                                                                                                                                                                                                                                                                                                                                                                                                                                                                                                                                                                                                                                                                                                                                                                                                                                                                                                                                                                                                                                                                                                                                                                                                                                                                                                                                                                                                                                                                                                                                                                                                                                                                                                                                                                      | ОСТ                                                                                | NOV                                                                                                                           | DEC                                                                                      |                                                          | JAN                                                                                | J                                                        | FEB                                                                              |                                         | MAR                                                                                    |                                         | APR                                                                      |                                         | IAY                                                                           | -                                       | JUN                                                                                           |                                                                              | JUL                                                                        |                                                                    | AUG                                                                                         |                                         | SEPT                                                                          | YTD<br>TOTAL                           | L                                      |
| RESIDENTIAL WITH INJUNCTION (EXCLUDING COUNTY PROPERTIES)  Average Number of Days from Intake (open date) to Initial Inspection Request (act. 110) / # of cases                                                                                                                                                                                                                                                                                                                                                                                                                                                                                                                                                                                                                                                                                                                                                                                                                                                                                                                                                                                                                                                                                                                                                                                                                                                                                                                                                                                                                                                                                                                                                                                                                                                                                                                                                                                                                                                                                                                                | OCT 8 2                                                                            |                                                                                                                               | •                                                                                        | 1                                                        |                                                                                    | 2                                                        |                                                                                  | 7                                       | MAR<br>0                                                                               | 2                                       |                                                                          | +                                       |                                                                               | -                                       | JUN<br>0                                                                                      | 4                                                                            | JUL<br>0                                                                   | 3                                                                  | AUG<br>0                                                                                    | 0                                       | SEPT 2                                                                        | YTD<br>TOTAL<br>4 12                   | L<br>34                                |
|                                                                                                                                                                                                                                                                                                                                                                                                                                                                                                                                                                                                                                                                                                                                                                                                                                                                                                                                                                                                                                                                                                                                                                                                                                                                                                                                                                                                                                                                                                                                                                                                                                                                                                                                                                                                                                                                                                                                                                                                                                                                                                |                                                                                    | NOV                                                                                                                           | DEC                                                                                      | 1                                                        | JAN                                                                                | 2 2                                                      |                                                                                  | 7                                       |                                                                                        | 2 2                                     | APR                                                                      | 4                                       | 19                                                                            | 1                                       | JUN<br>0<br>2020                                                                              | 4                                                                            |                                                                            | 3 3                                                                | 0                                                                                           | 0                                       |                                                                               | TOTAL                                  | L<br>34                                |
| Average Number of Days from Intake (open date) to Initial Inspection Request (act. 110) / # of cases                                                                                                                                                                                                                                                                                                                                                                                                                                                                                                                                                                                                                                                                                                                                                                                                                                                                                                                                                                                                                                                                                                                                                                                                                                                                                                                                                                                                                                                                                                                                                                                                                                                                                                                                                                                                                                                                                                                                                                                           | 8 2                                                                                | 0 4                                                                                                                           | DEC 20                                                                                   | 1 1                                                      | JAN<br>3                                                                           | 2 2                                                      | FEB                                                                              | 7                                       | 0                                                                                      | 2 2                                     | APR                                                                      | 4                                       | 19                                                                            | 1                                       | 0                                                                                             | 4 4                                                                          | 0                                                                          | 3                                                                  | 0                                                                                           | 0                                       | 2                                                                             | 4 12                                   | L<br>34                                |
| Average Number of Days from Intake (open date) to Initial Inspection Request (act. 110) / # of cases                                                                                                                                                                                                                                                                                                                                                                                                                                                                                                                                                                                                                                                                                                                                                                                                                                                                                                                                                                                                                                                                                                                                                                                                                                                                                                                                                                                                                                                                                                                                                                                                                                                                                                                                                                                                                                                                                                                                                                                           | 8 2<br>1769 2                                                                      | 0 4                                                                                                                           | DEC 20                                                                                   | 1 1                                                      | JAN<br>3                                                                           | 2 2 2                                                    | FEB                                                                              | 7                                       | 0                                                                                      | 2 2 2                                   | APR                                                                      | 4                                       | 19                                                                            | 1                                       | 0                                                                                             | 4 4 3                                                                        | 0                                                                          | 3 3 3                                                              | 0                                                                                           | 0                                       | 2                                                                             | 4 12                                   | L<br>34                                |
| Average Number of Days from Intake (open date) to Initial Inspection Request (act. 110) / # of cases  Average Number of Days from Initial Inspection Request (act. 110) to Closing   Cases closed                                                                                                                                                                                                                                                                                                                                                                                                                                                                                                                                                                                                                                                                                                                                                                                                                                                                                                                                                                                                                                                                                                                                                                                                                                                                                                                                                                                                                                                                                                                                                                                                                                                                                                                                                                                                                                                                                              | 8 2<br>1769 2                                                                      | 0 4 1719 4                                                                                                                    | DEC 20 1388                                                                              | 1 1 1 1                                                  | 3<br>1089                                                                          | 2 2 2 1                                                  | 6<br>1405                                                                        | 7                                       | 0<br>842                                                                               | 2 2 2 2 2                               | 72 - 1203 - 23 - 4                                                       | 4 4                                     | 19<br>778                                                                     | 1                                       | 0 2020                                                                                        | 4 4 3 2                                                                      | 0<br>738                                                                   | 3 3 3 3 3                                                          | 0                                                                                           | 0                                       | 2 794                                                                         | 4 12<br>4 1311                         | L<br>34                                |
| Average Number of Days from Intake (open date) to Initial Inspection Request (act. 110) / # of cases  Average Number of Days from Initial Inspection Request (act. 110) to Closing   Cases closed  Average Number of Days from Initial Inspection Request (act. 110) to Initial Assessment (act. 107) / # of cases  Average Number of Days from Initial Assessment (act. 107) to Title Search (act. N5) / # of cases                                                                                                                                                                                                                                                                                                                                                                                                                                                                                                                                                                                                                                                                                                                                                                                                                                                                                                                                                                                                                                                                                                                                                                                                                                                                                                                                                                                                                                                                                                                                                                                                                                                                           | 8 2<br>1769 2<br>2 2                                                               | 0 4 1719 4 13 4                                                                                                               | DEC 20 1388                                                                              | 1 1 1 1 1                                                | 3<br>1089                                                                          | 2 2 2 1 1 1                                              | FEB<br>6<br>1405                                                                 | 7 7 7                                   | 0<br>842<br>7                                                                          | 2                                       | 72 - 1203 - 23 - 1                                                       | 4 4 4 4                                 | 19<br>778                                                                     | 1                                       | 0<br>2020<br>54                                                                               | 4 4 3 2 2                                                                    | 0<br>738<br>46                                                             | 3                                                                  | 0                                                                                           | 0 0                                     | 2<br>794<br>30                                                                | TOTAL 4 12 4 1311 4 25                 | L<br>34                                |
| Average Number of Days from Intake (open date) to Initial Inspection Request (act. 110) / # of cases  Average Number of Days from Initial Inspection Request (act. 110) to Closing   Cases closed  Average Number of Days from Initial Inspection Request (act. 110) to Initial Assessment (act. 107) / # of cases  Average Number of Days from Initial Assessment (act. 107) to Title Search (act. N5) / # of cases  Average Number of Days from Title Search (act. N5) to NOV Mailed (act.119) / # of cases                                                                                                                                                                                                                                                                                                                                                                                                                                                                                                                                                                                                                                                                                                                                                                                                                                                                                                                                                                                                                                                                                                                                                                                                                                                                                                                                                                                                                                                                                                                                                                                  | 8 2<br>1769 2<br>2 2<br>0 0                                                        | NOV  0 4 1719 4 13 4 8 1 38 1                                                                                                 | DEC 20 1388 2 5 1                                                                        | 1 1 1 1 1 1                                              | 3<br>1089<br>16<br>3                                                               | 2 2 2 1 1 1 2                                            | 6<br>1405<br>24<br>13                                                            | 7 7 7                                   | 0<br>842<br>7<br>54<br>21                                                              | 2                                       | 72 1203 23 23 10 42                                                      | 4 4 4 4 4                               | 19<br>778<br>27<br>14                                                         | 1                                       | 0<br>2020<br>54<br>17                                                                         | 4<br>4<br>3<br>2<br>2                                                        | 0<br>738<br>46<br>3<br>100                                                 | 3                                                                  | 0                                                                                           | 0 0                                     | 2<br>794<br>30<br>13                                                          | TOTAL 4 12 4 1311 4 25 4 14 3 43       | 34<br>34<br>33<br>25<br>23             |
| Average Number of Days from Intake (open date) to Initial Inspection Request (act. 110) / # of cases  Average Number of Days from Initial Inspection Request (act. 110) to Closing   Cases closed  Average Number of Days from Initial Inspection Request (act. 110) to Initial Assessment (act. 107) / # of cases  Average Number of Days from Initial Assessment (act. 107) to Title Search (act. N5) / # of cases                                                                                                                                                                                                                                                                                                                                                                                                                                                                                                                                                                                                                                                                                                                                                                                                                                                                                                                                                                                                                                                                                                                                                                                                                                                                                                                                                                                                                                                                                                                                                                                                                                                                           | 8 2<br>1769 2<br>2 2<br>0 0                                                        | 0 4 1719 4 13 4 8 1                                                                                                           | DEC 20 1388                                                                              | 1 1 1 1 1 1 1 1                                          | 3<br>1089<br>16<br>3<br>46                                                         | 2 2 1 1 2 2 2                                            | 6<br>1405<br>24<br>13<br>49                                                      | 7 7 7 6 6                               | 0<br>842<br>7<br>54                                                                    | 2 2 2                                   | 72 1203 23 10 42 101                                                     | 4 4 4 4 4                               | 19 1778 27 14 28 1117                                                         | 1 1 1 1 1 1 1 1                         | 0<br>2020<br>54<br>17<br>45                                                                   | 3 2 2                                                                        | 0<br>738<br>46<br>3                                                        | 3 3 2                                                              | 0<br>0<br>0<br>0                                                                            | 0 0                                     | 2<br>794<br>30<br>13                                                          | TOTAL 4 12 4 1311 4 25 4 14            | 34<br>34<br>33<br>25<br>23             |
| Average Number of Days from Intake (open date) to Initial Inspection Request (act. 110) / # of cases  Average Number of Days from Initial Inspection Request (act. 110) to Closing   Cases closed  Average Number of Days from Initial Inspection Request (act. 110) to Initial Assessment (act. 107) / # of cases  Average Number of Days from Initial Assessment (act. 107) to Title Search (act. N5) / # of cases  Average Number of Days from Title Search (act. N5) to NOV Mailed (act.119) / # of cases  Average Number of Days from NOV Mailed (act.119) to Hearing (act. 66/52B) / # of cases  Average Number of Days from Hearing (act. 66/52B) to Case Closed / # of cases                                                                                                                                                                                                                                                                                                                                                                                                                                                                                                                                                                                                                                                                                                                                                                                                                                                                                                                                                                                                                                                                                                                                                                                                                                                                                                                                                                                                           | 8 2<br>1769 2<br>2 2<br>0 0<br>0 0<br>138 2<br>1607 2                              | 0 4 1719 4 13 4 8 1 122 4 1553 4                                                                                              | DEC 20 1388 2 5 1 5 1 1 372 1 1008                                                       | 1 1 1 1 1 1                                              | JAN  3 1089  16 3 46 56 981                                                        | 2 2 2 1 1 1 2 2 2                                        | FEB  6 1405  24 13 49 108 1215                                                   | 7 7 7 6 6 6 7                           | 0<br>842<br>7<br>54<br>21<br>112<br>647                                                | 2 2 2 2                                 | 72 1203 23 10 42 101 1026                                                | 4 4 4 4 4 4                             | 19 19 27 14 28 117 5592                                                       | 1 1 1 1 1 1 1 1 1 1 1 1 1 1 1 1 1 1 1 1 | 0<br>2020<br>54<br>17<br>45<br>108<br>1837                                                    | 3 2 2 4                                                                      | 0<br>738<br>46<br>3<br>100<br>39<br>526                                    | 3 3 2 2 2                                                          | 0<br>0<br>0<br>0<br>0                                                                       | 0 0 0 0 0 0 0 0 0 0                     | 2<br>794<br>30<br>13<br>30<br>96<br>605                                       | TOTAL 4 12 4 1311 4 25 4 14 3 43 3 111 | 34<br>34<br>33<br>25<br>23<br>32<br>34 |
| Average Number of Days from Intake (open date) to Initial Inspection Request (act. 110) / # of cases Average Number of Days from Initial Inspection Request (act. 110) to Closing   Cases closed  Average Number of Days from Initial Inspection Request (act. 110) to Initial Assessment (act. 107) / # of cases  Average Number of Days from Initial Assessment (act. 107) to Title Search (act. N5) / # of cases  Average Number of Days from Title Search (act. N5) to NOV Mailed (act.119) / # of cases  Average Number of Days from NOV Mailed (act.119) to Hearing (act. 66/52B) / # of cases  Average Number of Days from Hearing (act. 66/52B) to Case Closed / # of cases  RESIDENTIAL NO INJUNCTION (COUNTY PROPERTIES)                                                                                                                                                                                                                                                                                                                                                                                                                                                                                                                                                                                                                                                                                                                                                                                                                                                                                                                                                                                                                                                                                                                                                                                                                                                                                                                                                             | 8 2<br>1769 2<br>2 2<br>0 0<br>0 0<br>138 2<br>1607 2                              | NOV  0 4 1719 4  13 4 8 1 38 1 122 4 1553 4                                                                                   | DEC 3 20 4 1388 5 2 5 1 1 372 6 1008                                                     | 1 1 1 1 1 1 1                                            | JAN 3 1089 16 3 46 56 981                                                          | 2 2 2 1 1 2 2 2                                          | FEB 6 1405 24 13 49 108 1215 FEB                                                 | 7<br>7<br>7<br>6<br>6<br>7<br>7         | 0<br>842<br>7<br>54<br>21<br>112<br>647                                                | 2 2 2 2                                 | 72 1203 23 10 42 101 1026 APR                                            | 4 4 4 4 4 4 4                           | 19 19 27 14 28 1117 5592 14AY                                                 | 1 1 1 1 1 1 1 1 1 1                     | 0<br>2020<br>54<br>17<br>45<br>108<br>1837<br>JUN                                             | 3 2 2 4                                                                      | 0<br>738<br>46<br>3<br>100<br>39<br>526                                    | 3 3 2 2 3 3                                                        | 0<br>0<br>0<br>0<br>0<br>0<br>0                                                             | 0 0 0 0 0 0 0 0 0 0                     | 2<br>794<br>30<br>13<br>30<br>96<br>605                                       | TOTAL     4                            | 34<br>34<br>33<br>25<br>23<br>32<br>34 |
| Average Number of Days from Intake (open date) to Initial Inspection Request (act. 110) / # of cases Average Number of Days from Initial Inspection Request (act. 110) to Closing   Cases closed  Average Number of Days from Initial Inspection Request (act. 110) to Initial Assessment (act. 107) / # of cases Average Number of Days from Initial Assessment (act. 107) to Title Search (act. N5) / # of cases Average Number of Days from Title Search (act. N5) to NOV Mailed (act.119) / # of cases Average Number of Days from NOV Mailed (act.119) to Hearing (act. 66/52B) / # of cases Average Number of Days from Hearing (act. 66/52B) to Case Closed / # of cases  RESIDENTIAL NO INJUNCTION (COUNTY PROPERTIES)  Average Number of Days from Intake (open date) to Initial Inspection Request (act. 110) / # of cases                                                                                                                                                                                                                                                                                                                                                                                                                                                                                                                                                                                                                                                                                                                                                                                                                                                                                                                                                                                                                                                                                                                                                                                                                                                           | 8 2 1769 2 2 2 0 0 0 0 138 2 1607 2                                                | NOV  0 4 1719 4  13 4 8 1 38 1 122 4 1553 4  NOV                                                                              | DEC 1 20 1 1388 2 2 1 5 1 1 372 1 1008 DEC                                               | 1 1 1 1 1 1 1 1 1 1 1                                    | JAN 3 1089 16 3 46 56 981  JAN                                                     | 2 2 2 1 1 1 2 2 2                                        | FEB 6 1405 24 13 49 108 1215 FEB 0                                               | 7<br>7<br>7<br>6<br>6<br>7<br>7         | 0<br>842<br>7<br>54<br>21<br>112<br>647<br>MAR                                         | 2 2 2 2 2 2 0 0                         | 72 1203 1203 10 10 10 10 10 10 10 10 10 10 10 10 10                      | 4 4 4 4 4 4 0 0                         | 19 19 27 14 28 117 592 MAY                                                    | 1 1 1 1 1 1 1 1 1 1 1 1 1 1 1 1 1 1 1 1 | 0<br>2020<br>54<br>17<br>45<br>108<br>1837<br>JUN                                             | 3 2 2 4 4 4                                                                  | 0<br>738<br>46<br>3<br>100<br>39<br>526<br>JUL                             | 3 3 2 2 3 3                                                        | 0<br>0<br>0<br>0<br>0<br>0<br>0<br>0                                                        | 0 0 0 0 0 0 0 0 0 0 0 0 0 0 0 0 0 0 0 0 | 2<br>794<br>30<br>13<br>30<br>96<br>605<br>SEPT                               | TOTAL                                  | 34<br>34<br>33<br>25<br>23<br>32<br>34 |
| Average Number of Days from Intake (open date) to Initial Inspection Request (act. 110) / # of cases Average Number of Days from Initial Inspection Request (act. 110) to Closing   Cases closed  Average Number of Days from Initial Inspection Request (act. 110) to Initial Assessment (act. 107) / # of cases  Average Number of Days from Initial Assessment (act. 107) to Title Search (act. N5) / # of cases  Average Number of Days from Title Search (act. N5) to NOV Mailed (act.119) / # of cases  Average Number of Days from NOV Mailed (act.119) to Hearing (act. 66/52B) / # of cases  Average Number of Days from Hearing (act. 66/52B) to Case Closed / # of cases  RESIDENTIAL NO INJUNCTION (COUNTY PROPERTIES)                                                                                                                                                                                                                                                                                                                                                                                                                                                                                                                                                                                                                                                                                                                                                                                                                                                                                                                                                                                                                                                                                                                                                                                                                                                                                                                                                             | 8 2<br>1769 2<br>2 2<br>0 0<br>0 0<br>138 2<br>1607 2                              | NOV  0 4 1719 4  13 4 8 1 38 1 122 4 1553 4                                                                                   | DEC 3 20 4 1388 5 2 5 1 1 372 6 1008                                                     | 1 1 1 1 1 1 1 1 0 0 0                                    | JAN 3 1089 16 3 46 56 981                                                          | 2 2 2 1 1 2 2 2 2 0 0 0 0                                | FEB 6 1405 24 13 49 108 1215 FEB                                                 | 7<br>7<br>7<br>6<br>6<br>7<br>7         | 0<br>842<br>7<br>54<br>21<br>112<br>647                                                | 2 2 2 2                                 | 72 1203 1203 10 10 10 10 10 10 10 10 10 10 10 10 10                      | 4 4 4 4 4 4 0 0                         | 19 19 27 14 28 117 592 MAY                                                    | 1 1 1 1 1 1 1 1 1 1                     | 0<br>2020<br>54<br>17<br>45<br>108<br>1837<br>JUN                                             | 3 2 2 4                                                                      | 0<br>738<br>46<br>3<br>100<br>39<br>526                                    | 3 3 2 2 3 3                                                        | 0<br>0<br>0<br>0<br>0<br>0<br>0<br>0                                                        | 0 0 0 0 0 0 0 0 0 0                     | 2<br>794<br>30<br>13<br>30<br>96<br>605                                       | TOTAL     4                            | 34<br>34<br>33<br>25<br>23<br>32<br>34 |
| Average Number of Days from Intake (open date) to Initial Inspection Request (act. 110) / # of cases  Average Number of Days from Initial Inspection Request (act. 110) to Closing   Cases closed  Average Number of Days from Initial Inspection Request (act. 110) to Initial Assessment (act. 107) / # of cases  Average Number of Days from Initial Assessment (act. 107) to Title Search (act. N5) / # of cases  Average Number of Days from Title Search (act. N5) to NOV Mailed (act.119) / # of cases  Average Number of Days from NOV Mailed (act.119) to Hearing (act. 66/52B) / # of cases  Average Number of Days from Hearing (act. 66/52B) to Case Closed / # of cases  RESIDENTIAL NO INJUNCTION (COUNTY PROPERTIES)  Average Number of Days from Initial Inspection Request (act. 110) / # of cases  Average Number of Days from Initial Inspection Request (act. 110) to Closing   Cases closed                                                                                                                                                                                                                                                                                                                                                                                                                                                                                                                                                                                                                                                                                                                                                                                                                                                                                                                                                                                                                                                                                                                                                                               | 8 2 1769 2 2 2 0 0 0 0 0 138 2 1607 2  OCT 0 0 0                                   | NOV  0 4 1719 4  13 4 8 1 38 1 122 4 1553 4  NOV                                                                              | DEC 1 20 1 1388 2 2 1 5 1 1 372 1 1008 DEC                                               | 1 1 1 1 1 1 1 1 0 0 0                                    | JAN 3 1089 16 3 46 56 981 JAN 0                                                    | 2 2 2 1 1 2 2 2 0 0 0                                    | FEB 6 1405 24 13 49 108 1215 FEB 0                                               | 7<br>7<br>7<br>6<br>6<br>7<br>7         | 0<br>842<br>7<br>54<br>21<br>112<br>647<br>MAR                                         | 2 2 2 2 2 2 0 0                         | 72 1203 1203 10 10 10 10 10 10 10 10 10 10 10 10 10                      | 4 4 4 4 4 4 0 0                         | 19 1778 27 14 28 117 592 14AY 0 0 0                                           | 1 1 1 1 1 1 1 1 1 1 1 1 1 1 1 1 1 1 1 1 | 0<br>2020<br>54<br>17<br>45<br>108<br>1837<br>JUN                                             | 3 2 2 4 4 4                                                                  | 0<br>738<br>46<br>3<br>100<br>39<br>526<br>JUL<br>0                        | 3 3 2 2 3 3                                                        | 0<br>0<br>0<br>0<br>0<br>0<br>0<br>0                                                        | 0 0 0 0 0 0 0 0 0 0 0 0 0 0 0 0 0 0 0 0 | 2<br>794<br>30<br>13<br>30<br>96<br>605<br>SEPT<br>0                          | TOTAL                                  | 34<br>34<br>33<br>25<br>23<br>32<br>34 |
| Average Number of Days from Intake (open date) to Initial Inspection Request (act. 110) / # of cases  Average Number of Days from Initial Inspection Request (act. 110) to Closing   Cases closed  Average Number of Days from Initial Inspection Request (act. 110) to Initial Assessment (act. 107) / # of cases  Average Number of Days from Initial Assessment (act. 107) to Title Search (act. N5) / # of cases  Average Number of Days from Title Search (act. N5) to NOV Mailed (act.119) / # of cases  Average Number of Days from NOV Mailed (act.119) to Hearing (act. 66/52B) / # of cases  Average Number of Days from Hearing (act. 66/52B) to Case Closed / # of cases  RESIDENTIAL NO INJUNCTION (COUNTY PROPERTIES)  Average Number of Days from Initial Inspection Request (act. 110) / # of cases  Average Number of Days from Initial Inspection Request (act. 110) to Closing   Cases closed  Average Number of Days from Initial Inspection Request (act. 110) to Initial Assessment (act. 107) / # of cases                                                                                                                                                                                                                                                                                                                                                                                                                                                                                                                                                                                                                                                                                                                                                                                                                                                                                                                                                                                                                                                              | 8 2 1769 2 2 2 0 0 0 0 0 138 2 1607 2  OCT 0 0 0 0 0                               | NOV  0 4 1719 4  13 4 8 1 38 1 122 4 1553 4  NOV  0 1 1227 1                                                                  | DEC 1 20 1 1388 2 2 1 5 1 1 372 1 1008 DEC                                               | 1 1 1 1 1 1 1 1 0 0 0 0                                  | JAN 3 1089 16 3 46 56 981 JAN 0                                                    | 2 2 2 1 1 1 2 2 2 0 0 0 0 0 0                            | FEB 6 1405 24 13 49 108 1215 FEB 0 0                                             | 7 7 7 6 6 6 7 7 7 0 0 0 0 0 0           | 0<br>842<br>7<br>54<br>21<br>112<br>647<br>MAR<br>0                                    | 2 2 2 2 2 2 0 0 0 0                     | 72 1203 23 10 10 142 101 1026 10 10 10 10 10 10 10 10 10 10 10 10 10     | 4 4 4 4 4 4 4 4 4 4 4 4 4 4 4 4 4 4 4 4 | 19 19 27 14 28 117 592 MAY 0 0 0 0                                            | 1 1 1 1 1 1 1 1 1 1 1 1 1 1 1 1 1 1 1 1 | 0<br>2020<br>54<br>17<br>45<br>108<br>1837<br>JUN                                             | 3 2 2 4 4 4                                                                  | 0<br>738<br>46<br>3<br>100<br>39<br>526<br>JUL<br>0                        | 3 3 2 2 3 3                                                        | 0<br>0<br>0<br>0<br>0<br>0<br>0<br>0<br>0<br>0<br>0                                         | 0 0 0 0 0 0 0 0 0 0 0 0 0 0 0 0 0 0 0 0 | 2 794 30 13 30 96 605 SEPT 0 0                                                | TOTAL                                  | 34<br>34<br>33<br>25<br>23<br>32<br>34 |
| Average Number of Days from Initial Inspection Request (act. 110) / # of cases  Average Number of Days from Initial Inspection Request (act. 110) to Closing   Cases closed  Average Number of Days from Initial Inspection Request (act. 110) to Initial Assessment (act. 107) / # of cases  Average Number of Days from Initial Assessment (act. 107) to Title Search (act. N5) / # of cases  Average Number of Days from Title Search (act. N5) to NOV Mailed (act.119) / # of cases  Average Number of Days from NOV Mailed (act.119) to Hearing (act. 66/52B) / # of cases  Average Number of Days from Hearing (act. 66/52B) to Case Closed / # of cases  RESIDENTIAL NO INJUNCTION (COUNTY PROPERTIES)  Average Number of Days from Initial Inspection Request (act. 110) / # of cases  Average Number of Days from Initial Inspection Request (act. 110) to Closing   Cases closed  Average Number of Days from Initial Inspection Request (act. 110) to Initial Assessment (act. 107) / # of cases  Average Number of Days from Initial Inspection Request (act. 110) to Title Search (act. N5) / # of cases                                                                                                                                                                                                                                                                                                                                                                                                                                                                                                                                                                                                                                                                                                                                                                                                                                                                                                                                                                          | 8 2 1769 2 2 2 0 0 0 0 0 0 138 2 1607 2  OCT 0 0 0 0 0                             | NOV  0 4 1719 4  13 4 8 1 132 4 1553 4  NOV  0 1 1227 1 8 1 0 0                                                               | DEC 3 20 1388 3 2 5 1 1 372 1 1008  DEC 0 0 0 0 0                                        | 1 1 1 1 1 1 1 1 1 1 1 1 1 1 1 1 1 1 1 1                  | JAN  3 1089  16 3 46 56 981  JAN 0 0                                               | 2 2 2 1 1 2 2 2 2 0 0 0 0 0 0 0 0 0 0 0                  | FEB  6  1405  24  13  49  108  1215  FEB  0  0                                   | 7 7 7 6 6 6 7 7 7 0 0 0 0 0 0 0 0 0 0 0 | 0<br>842<br>7<br>54<br>21<br>112<br>647<br>MAR<br>0<br>0                               | 2 2 2 2 2 2 0 0 0 0 0 0 0 0 0 0 0 0 0 0 | 72 1203 23 10 42 101 1026 42 APR 0 0 0 0 0 0 0 0 0 0 0 0 0 0 0 0 0 0 0   | 4 4 4 4 4 4 4 4 4 4 4 4 4 4 4 4 4 4 4 4 | 19 1778 27 14 28 1117 592 MAY 0 0 0 0 0 0 0                                   | 1 1 1 1 1 1 1 1 1 1 1 1 1 1 1 1 1 1 1 1 | 0<br>2020<br>54<br>17<br>45<br>108<br>1837<br>JUN<br>0<br>0                                   | 3<br>2<br>2<br>4<br>4<br>4                                                   | 0<br>738<br>46<br>3<br>100<br>39<br>526<br>JUL<br>0<br>0                   | 3<br>3<br>2<br>2<br>3<br>3                                         | 0<br>0<br>0<br>0<br>0<br>0<br>0<br>0<br>0<br>0<br>0<br>0                                    | 0 0 0 0 0 0 0 0 0 0 0 0 0 0 0 0 0 0 0 0 | 2 794 30 13 30 96 605 SEPT 0 0                                                | TOTAL                                  | 34<br>34<br>33<br>25<br>23<br>32<br>34 |
| Average Number of Days from Initial Inspection Request (act. 110) / # of cases  Average Number of Days from Initial Inspection Request (act. 110) to Closing   Cases closed  Average Number of Days from Initial Inspection Request (act. 110) to Initial Assessment (act. 107) / # of cases  Average Number of Days from Initial Assessment (act. 107) to Title Search (act. N5) / # of cases  Average Number of Days from Title Search (act. N5) to NOV Mailed (act.119) / # of cases  Average Number of Days from NOV Mailed (act.119) to Hearing (act. 66/52B) / # of cases  Average Number of Days from Hearing (act. 66/52B) to Case Closed / # of cases  RESIDENTIAL NO INJUNCTION (COUNTY PROPERTIES)  Average Number of Days from Initial Inspection Request (act. 110) / # of cases  Average Number of Days from Initial Inspection Request (act. 110) to Closing   Cases closed  Average Number of Days from Initial Inspection Request (act. 110) to Initial Assessment (act. 107) / # of cases  Average Number of Days from Initial Assessment (act. 107) to Title Search (act. N5) / # of cases  Average Number of Days from Initial Assessment (act. N5) to NOV Mailed (act.119) / # of cases                                                                                                                                                                                                                                                                                                                                                                                                                                                                                                                                                                                                                                                                                                                                                                                                                                                                                   | 8 2 1769 2 2 2 0 0 0 0 0 138 2 1607 2  OCT 0 0 0 0 0 0 0 0 0                       | NOV  0 4 1719 4  13 4 8 1 122 4 1553 4  NOV  0 1 1227 1 8 1 0 0 0 0                                                           | DEC 3 20 1388 3 2 5 1 1 372 1 1008  DEC 0 0 0 0 0                                        | 1 1 1 1 1 1 1 1 1 1 1 1 1 1 1 1 1 1 1 1                  | JAN  3 1089  16 3 46 56 981  JAN 0 0 0                                             | 2 2 2 1 1 2 2 2 2 0 0 0 0 0 0 0 0 0 0 0                  | FEB 6 1405 24 13 49 108 1215 FEB 0 0 0                                           | 7 7 7 6 6 6 7 7 7 0 0 0 0 0 0 0 0 0 0 0 | 0<br>842<br>7<br>54<br>21<br>112<br>647<br>MAR<br>0<br>0                               | 2 2 2 2 2 2 0 0 0 0                     | 72 1203 23 10 42 101 1026 24 APR 0 0 0 0 0 0 0 0 0 0 0 0 0 0 0 0 0 0 0   | 4 4 4 4 4 4 4 4 4 4 4 4 4 4 4 4 4 4 4 4 | 19 19 27 14 28 117 592 0 0 0 0 0 0 0 0 0 0 0 0 0 0 0 0 0 0 0                  | 1 1 1 1 1 1 1 1 1 1 1 1 1 1 1 1 1 1 1 1 | 0<br>2020<br>54<br>17<br>45<br>108<br>1837<br>JUN<br>0<br>0                                   | 3 2 2 4 4 4                                                                  | 0<br>738<br>46<br>3<br>100<br>39<br>526<br>JUL<br>0<br>0                   | 3 3 2 2 3 3                                                        | 0<br>0<br>0<br>0<br>0<br>0<br>0<br>0<br>0<br>0<br>0<br>0                                    | 0 0 0 0 0 0 0 0 0 0 0 0 0 0 0 0 0 0 0 0 | 2<br>794<br>30<br>13<br>30<br>96<br>605<br>SEPT<br>0<br>0                     | TOTAL                                  | 23 32 32 34 1 1 1 0 0 0 0              |
| Average Number of Days from Initial Inspection Request (act. 110) / # of cases Average Number of Days from Initial Inspection Request (act. 110) to Closing   Cases closed  Average Number of Days from Initial Inspection Request (act. 110) to Initial Assessment (act. 107) / # of cases Average Number of Days from Initial Assessment (act. 107) to Title Search (act. N5) / # of cases Average Number of Days from Title Search (act. N5) to NOV Mailed (act.119) / # of cases Average Number of Days from NOV Mailed (act.119) to Hearing (act. 66/52B) / # of cases Average Number of Days from Hearing (act. 66/52B) to Case Closed / # of cases  RESIDENTIAL NO INJUNCTION (COUNTY PROPERTIES)  Average Number of Days from Initial Inspection Request (act. 110) / # of cases Average Number of Days from Initial Inspection Request (act. 110) to Closing   Cases closed  Average Number of Days from Initial Inspection Request (act. 110) to Initial Assessment (act. 107) / # of cases  Average Number of Days from Initial Assessment (act. 107) to Title Search (act. N5) / # of cases  Average Number of Days from Initial Espection (act. N5) to NOV Mailed (act.119) / # of cases  Average Number of Days from Initial Research (act. N5) to NOV Mailed (act.119) / # of cases                                                                                                                                                                                                                                                                                                                                                                                                                                                                                                                                                                                                                                                                                                                                                                                             | 8 2 1769 2 2 2 0 0 0 0 138 2 1607 2  OCT 0 0 0 0 0 0 0 0 0 0 0 0 0 0               | NOV  0 4 1719 4  13 4 8 1 122 4 1553 4  NOV  0 1 1227 1 8 1 0 0 0 1 119 1                                                     | DEC 3 20 1388 4 2 1 5 1 1 372 1008  DEC 0 0 0 0 0 0 0                                    | 1 1 1 1 1 1 1 1 1 1 1 1 1 1 1 1 1 1 1                    | JAN 3 1089 16 3 46 56 981  JAN 0 0 0 0 0                                           | 2 2 2 1 1 1 2 2 2 0 0 0 0 0 0 0 0 0 0 0                  | FEB 6 1405 24 13 49 108 1215 FEB 0 0 0 0                                         | 7 7 7 6 6 6 7 7 7 0 0 0 0 0 0 0 0 0 0 0 | 0<br>842<br>7<br>54<br>21<br>112<br>647<br>MAR<br>0<br>0                               | 2 2 2 2 2 2 0 0 0 0 0 0 0 0 0 0 0 0 0 0 | 72 1203 23 10 42 101 1026 24 APR 0 10 10 10 10 10 10 10 10 10 10 10 10 1 | 4 4 4 4 4 4 4 4 4 4 4 4 4 4 4 4 4 4 4   | 19 19 27 14 28 117 5592 14AY 0 0 0 0 0 0 0 0 0 0 0 0 0 0 0 0 0 0 0            | 1 1 1 1 1 1 1 1 1 1 1 1 1 1 1 1 1 1 1 1 | 0<br>2020<br>54<br>17<br>45<br>108<br>1837<br>JUN<br>0<br>0<br>0                              | 3<br>2<br>2<br>4<br>4<br>0<br>0<br>0                                         | 0 738 46 3 100 39 526 JUL 0 0 0 0 0 0 0 0                                  | 3<br>3<br>2<br>2<br>3<br>0<br>0<br>0<br>0                          | 0<br>0<br>0<br>0<br>0<br>0<br>0<br>0<br>0<br>0<br>0<br>0<br>0<br>0<br>0<br>0<br>0<br>0<br>0 | 0 0 0 0 0 0 0 0 0 0 0 0 0 0 0 0 0 0 0 0 | 2 794 30 13 30 96 605 SEPT 0 0 0 0                                            | TOTAL                                  | 23 32 23 34 L 1 0 0 0 0 1 1            |
| Average Number of Days from Initial Inspection Request (act. 110) / # of cases Average Number of Days from Initial Inspection Request (act. 110) to Closing   Cases closed  Average Number of Days from Initial Inspection Request (act. 110) to Initial Assessment (act. 107) / # of cases  Average Number of Days from Initial Assessment (act. 107) to Title Search (act. N5) / # of cases  Average Number of Days from Title Search (act. N5) to NOV Mailed (act.119) / # of cases  Average Number of Days from NOV Mailed (act.119) to Hearing (act. 66/52B) / # of cases  Average Number of Days from Hearing (act. 66/52B) to Case Closed / # of cases  RESIDENTIAL NO INJUNCTION (COUNTY PROPERTIES)  Average Number of Days from Initial Inspection Request (act. 110) / # of cases  Average Number of Days from Initial Inspection Request (act. 110) to Closing   Cases closed  Average Number of Days from Initial Inspection Request (act. 110) to Initial Assessment (act. 107) / # of cases  Average Number of Days from Initial Assessment (act. 107) to Title Search (act. N5) / # of cases  Average Number of Days from Title Search (act. N5) to NOV Mailed (act.119) / # of cases  Average Number of Days from Title Search (act. N5) to NOV Mailed (act.119) / # of cases  Average Number of Days from NOV Mailed (act.119) to Hearing (act. 66/52B) / # of cases                                                                                                                                                                                                                                                                                                                                                                                                                                                                                                                                                                                                                                                                                                         | 8 2 1769 2 2 2 0 0 0 0 0 0 138 2 1607 2  OCT 0 0 0 0 0 0 0 0 0 0 0 0               | NOV  0 4 1719 4 13 4 8 1 122 4 1553 4  NOV  0 1 1227 1 8 1 0 0 0 0 119 1 1070 1                                               | DEC 3 20 1388 3 2 1 5 1 1 3 372 1008 DEC 0 0 0 0 0 0 0 0 0 0                             | 1 1 1 1 1 1 1 1 1 1 1 1 1 1 1 1 1 1 1                    | JAN  3 1089  16 3 46 56 981  JAN 0 0 0 0 0 0                                       | 2 2 2 1 1 1 2 2 2 2 2 2 2 2 2 2 2 2 2 2                  | FEB 6 1405 24 13 49 108 1215 FEB 0 0 0 0 0                                       | 7 7 7 6 6 6 7 7 7 0 0 0 0 0 0 0 0 0 0 0 | 0<br>842<br>7<br>54<br>21<br>112<br>647<br>MAR<br>0<br>0<br>0                          | 2 2 2 2 2 2 0 0 0 0 0 0 0 0 0 0 0 0 0 0 | 72 1203 23 10 42 101 1026 24 24 2 24 2 24 2 24 2 24 2 24 2 24            | 4 4 4 4 4 4 4 4 4 4 4 4 4 4 4 4 4 4 4   | 119 19 19 17778 144 144 145 145 145 145 145 145 145 145                       | 1 1 1 1 1 1 1 1 1 1 1 1 1 1 1 1 1 1 1 1 | 0<br>20200<br>54<br>17<br>45<br>108<br>1837<br>0<br>0<br>0                                    | 3<br>2<br>2<br>4<br>4<br>4                                                   | 0<br>738<br>46<br>3<br>100<br>39<br>526<br>JUL<br>0<br>0                   | 3<br>3<br>2<br>2<br>3<br>3                                         | 0<br>0<br>0<br>0<br>0<br>0<br>0<br>0<br>0<br>0<br>0<br>0<br>0<br>0<br>0<br>0<br>0<br>0<br>0 | 0 0 0 0 0 0 0 0 0 0 0 0 0 0 0 0 0 0 0   | 2 794 30 13 30 96 605 SEPT 0 0 0 0 0 0 0 0 0 0 0 0 0 0 0 0 0 0 0              | TOTAL                                  | 23 32 34 1 1 1 0 0 0 1 1 1 1           |
| Average Number of Days from Initial Inspection Request (act. 110) / # of cases Average Number of Days from Initial Inspection Request (act. 110) to Closing   Cases closed  Average Number of Days from Initial Inspection Request (act. 110) to Initial Assessment (act. 107) / # of cases Average Number of Days from Initial Assessment (act. 107) to Title Search (act. N5) / # of cases Average Number of Days from Title Search (act. N5) to NOV Mailed (act.119) / # of cases Average Number of Days from NOV Mailed (act.119) to Hearing (act. 66/52B) / # of cases Average Number of Days from Hearing (act. 66/52B) to Case Closed / # of cases  RESIDENTIAL NO INJUNCTION (COUNTY PROPERTIES)  Average Number of Days from Initial Inspection Request (act. 110) / # of cases Average Number of Days from Initial Inspection Request (act. 110) to Closing   Cases closed  Average Number of Days from Initial Inspection Request (act. 110) to Initial Assessment (act. 107) / # of cases  Average Number of Days from Initial Assessment (act. 107) to Title Search (act. N5) / # of cases  Average Number of Days from Initial Espection (act. N5) to NOV Mailed (act.119) / # of cases  Average Number of Days from Initial Research (act. N5) to NOV Mailed (act.119) / # of cases                                                                                                                                                                                                                                                                                                                                                                                                                                                                                                                                                                                                                                                                                                                                                                                             | 8 2 1769 2 2 2 0 0 0 0 138 2 1607 2  OCT 0 0 0 0 0 0 0 0 0 0 0 0 0 0               | NOV  0 4 1719 4  13 4 8 1 122 4 1553 4  NOV  0 1 1227 1 8 1 0 0 0 1 119 1                                                     | DEC 3 20 1388 4 2 1 5 1 1 372 1008  DEC 0 0 0 0 0 0 0                                    | 1<br>1<br>1<br>1<br>1<br>1<br>1<br>1<br>1<br>0<br>0<br>0 | JAN 3 1089 16 3 46 56 981  JAN 0 0 0 0 0                                           | 2 2 2 1 1 1 2 2 2 0 0 0 0 0 0 0 0 0 0 0                  | FEB 6 1405 24 13 49 108 1215 FEB 0 0 0 0                                         | 7 7 7 6 6 6 7 7 7 0 0 0 0 0 0 0 0 0 0 0 | 0<br>842<br>7<br>54<br>21<br>112<br>647<br>MAR<br>0<br>0                               | 2 2 2 2 2 2 0 0 0 0 0 0 0 0 0 0 0 0 0 0 | 72 1203 23 10 42 101 1026 24 APR 0 10 10 10 10 10 10 10 10 10 10 10 10 1 | 4 4 4 4 4 4 4 4 4 4 4 4 4 4 4 4 4 4 4   | 19 19 27 14 28 117 5592 14AY 0 0 0 0 0 0 0 0 0 0 0 0 0 0 0 0 0 0 0            | 1 1 1 1 1 1 1 1 1 1 1 1 1 1 1 1 1 1 1 1 | 0<br>2020<br>54<br>17<br>45<br>108<br>1837<br>JUN<br>0<br>0<br>0                              | 3<br>2<br>2<br>4<br>4<br>0<br>0<br>0                                         | 0 738 46 3 100 39 526 JUL 0 0 0 0 0 0 0 0                                  | 3<br>3<br>2<br>2<br>3<br>0<br>0<br>0<br>0                          | 0<br>0<br>0<br>0<br>0<br>0<br>0<br>0<br>0<br>0<br>0<br>0<br>0<br>0<br>0<br>0<br>0<br>0<br>0 | 0 0 0 0 0 0 0 0 0 0 0 0 0 0 0 0 0 0 0   | 2 794 30 13 30 96 605 SEPT 0 0 0 0                                            | TOTAL                                  | 23 32 34 L 1 0 0 0 1 1 1               |
| Average Number of Days from Initial Inspection Request (act. 110) / # of cases Average Number of Days from Initial Inspection Request (act. 110) to Closing   Cases closed  Average Number of Days from Initial Inspection Request (act. 110) to Initial Assessment (act. 107) / # of cases  Average Number of Days from Initial Assessment (act. 107) to Title Search (act. N5) / # of cases  Average Number of Days from Title Search (act. N5) to NOV Mailed (act.119) / # of cases  Average Number of Days from NOV Mailed (act.119) to Hearing (act. 66/52B) / # of cases  Average Number of Days from Hearing (act. 66/52B) to Case Closed / # of cases  RESIDENTIAL NO INJUNCTION (COUNTY PROPERTIES)  Average Number of Days from Initial Inspection Request (act. 110) / # of cases  Average Number of Days from Initial Inspection Request (act. 110) to Closing   Cases closed  Average Number of Days from Initial Inspection Request (act. 110) to Initial Assessment (act. 107) / # of cases  Average Number of Days from Initial Assessment (act. 107) to Title Search (act. N5) / # of cases  Average Number of Days from Title Search (act. N5) to NOV Mailed (act.119) / # of cases  Average Number of Days from Title Search (act. N5) to NOV Mailed (act.119) / # of cases  Average Number of Days from NOV Mailed (act.119) to Hearing (act. 66/52B) / # of cases                                                                                                                                                                                                                                                                                                                                                                                                                                                                                                                                                                                                                                                                                                         | 8 2 1769 2 2 2 0 0 0 0 0 0 138 2 1607 2  OCT 0 0 0 0 0 0 0 0 0 0 0 0               | NOV  0 4 1719 4 13 4 8 1 122 4 1553 4  NOV  0 1 1227 1 8 1 0 0 0 0 119 1 1070 1                                               | DEC 3 20 1388 3 2 1 5 1 1 3 372 1008 DEC 0 0 0 0 0 0 0 0 0 0                             | 1<br>1<br>1<br>1<br>1<br>1<br>1<br>1<br>1<br>0<br>0<br>0 | JAN  3 1089  16 3 46 56 981  JAN 0 0 0 0 0 0                                       | 2 2 2 1 1 1 2 2 2 0 0 0 0 0 0 0 0 0 0 0                  | FEB 6 1405 24 13 49 108 1215 FEB 0 0 0 0 0                                       | 7 7 7 6 6 6 7 7 7 0 0 0 0 0 0 0 0 0 0 0 | 0<br>842<br>7<br>54<br>21<br>112<br>647<br>MAR<br>0<br>0<br>0                          | 2 2 2 2 2 2 0 0 0 0 0 0 0 0 0 0 0 0 0 0 | 72 1203 23 10 10 10 10 10 10 10 10 10 10 10 10 10                        | 4 4 4 4 4 4 4 4 4 4 4 4 4 4 4 4 4 4 4   | 19 19 1778 27 114 28 1177 27 10 0 0 0 0 0 0 0 0 0 0 0 0 0 0 0 0 0 0           | 1 1 1 1 1 1 1 1 1 1 1 1 1 1 1 1 1 1 1 1 | 0<br>20200<br>54<br>17<br>45<br>108<br>1837<br>0<br>0<br>0                                    | 3<br>2<br>2<br>4<br>4<br>0<br>0<br>0                                         | 0<br>738<br>46<br>3<br>100<br>39<br>526<br>JUL<br>0<br>0                   | 3<br>3<br>2<br>2<br>3<br>0<br>0<br>0<br>0                          | 0<br>0<br>0<br>0<br>0<br>0<br>0<br>0<br>0<br>0<br>0<br>0<br>0<br>0<br>0<br>0<br>0<br>0<br>0 | 0 0 0 0 0 0 0 0 0 0 0 0 0 0 0 0 0 0 0   | 2 794 30 13 30 96 605 SEPT 0 0 0 0 0 0 0 0 0 0 0 0 0 0 0 0 0 0 0              | TOTAL                                  | 23 32 34 L 1 0 0 0 1 1 1               |
| Average Number of Days from Initial Inspection Request (act. 110) to Closing   Cases closed  Average Number of Days from Initial Inspection Request (act. 110) to Initial Assessment (act. 107) / # of cases  Average Number of Days from Initial Assessment (act. 107) to Title Search (act. N5) / # of cases  Average Number of Days from Initial Assessment (act. N5) to NOV Mailed (act.119) / # of cases  Average Number of Days from NOV Mailed (act.119) to Hearing (act. 66/52B) / # of cases  Average Number of Days from NOV Mailed (act.119) to Hearing (act. 66/52B) / # of cases  Average Number of Days from Hearing (act. 66/52B) to Case Closed / # of cases  RESIDENTIAL NO INJUNCTION (COUNTY PROPERTIES)  Average Number of Days from Initial Inspection Request (act. 110) to Closing   Cases closed  Average Number of Days from Initial Inspection Request (act. 110) to Closing   Cases closed  Average Number of Days from Initial Assessment (act. 107) to Title Search (act. N5) / # of cases  Average Number of Days from Initial Search (act. N5) to NOV Mailed (act.119) / # of cases  Average Number of Days from Title Search (act. N5) to NOV Mailed (act.119) / # of cases  Average Number of Days from NOV Mailed (act.119) to Hearing (act. 66/52B) / # of cases  Average Number of Days from NOV Mailed (act.119) to Described (act. 66/52B) / # of cases  Average Number of Days from NOV Mailed (act.119) to County Properties)                                                                                                                                                                                                                                                                                                                                                                                                                                                                                                                                                                                                                          | 8 2 1769 2 2 2 0 0 0 0 0 0 138 2 1607 2  OCT 0 0 0 0 0 0 0 0 0 0 0 0 0 0 0 0 0 0 0 | NOV  0 4 1719 4 13 4 8 1 122 4 1553 4  NOV  0 1 1227 1 8 1 0 0 0 0 119 1 1070 1                                               | DEC 3 20 1388 3 2 5 1 1 372 1 1008  DEC 0 0 0 0 0 0 0 DEC                                | 1 1 1 1 1 1 1 1 1 1 1 1 1 1 1 1 1 1 1                    | JAN  3 1089  16 3 46 56 981  JAN 0 0 0 0 JAN 0 0 0 0 0 0 0 0 0 0 0 0 0 0 0 0 0 0 0 | 2<br>2<br>2<br>1<br>1<br>2<br>2<br>2<br>0<br>0<br>0<br>0 | FEB  6 1405  24 13 49 108 1215  FEB 0 0 0 FEB                                    | 7 7 7 7 6 6 6 7 7 7 0 0 0 0 0 0 0 0 0 0 | 0<br>842<br>7<br>54<br>21<br>112<br>647<br>MAR<br>0<br>0<br>0<br>0<br>0<br>0<br>0      | 2 2 2 2 2 2 2 2 0 0 0 0 0 0 0 0 0 0 0 0 | 72                                                                       | 4 4 4 4 4 4 4 4 4 4 4 4 4 4 4 4 4 4 4   | 19 19 1778 27 114 28 1117 28 1117 0 0 0 0 0 0 0 0 0 0 0 0 0 0 0 0 0           | 1 1 1 1 1 1 1 1 1 1 1 1 1 1 1 1 1 1 1 1 | 0<br>20200<br>54<br>17<br>45<br>108<br>1837<br>0<br>0<br>0                                    | 3<br>2<br>2<br>4<br>4<br>0<br>0<br>0                                         | 0<br>738<br>46<br>3<br>100<br>39<br>526<br>JUL<br>0<br>0                   | 3 3 2 2 2 3 3 0 0 0 0 0 0 0 0 0 0 0 0 0                            | 0<br>0<br>0<br>0<br>0<br>0<br>0<br>0<br>0<br>0<br>0<br>0<br>0<br>0<br>0<br>0<br>0<br>0<br>0 | 0 0 0 0 0 0 0 0 0 0 0 0 0 0 0 0 0 0 0 0 | 2 794 30 13 30 96 605 SEPT 0 0 0 0 SEPT 0                                     | TOTAL                                  | 23 32 34 L 1 0 0 0 1 1 1               |
| Average Number of Days from Initial Inspection Request (act. 110) to Closing   Cases closed  Average Number of Days from Initial Inspection Request (act. 110) to Closing   Cases closed  Average Number of Days from Initial Inspection Request (act. 110) to Initial Assessment (act. 107) / # of cases  Average Number of Days from Initial Assessment (act. 107) to Title Search (act. N5) / # of cases  Average Number of Days from Title Search (act. N5) to NOV Mailed (act.119) / # of cases  Average Number of Days from NOV Mailed (act.119) to Hearing (act. 66/52B) / # of cases  Average Number of Days from Hearing (act. 66/52B) to Case Closed / # of cases  RESIDENTIAL NO INJUNCTION (COUNTY PROPERTIES)  Average Number of Days from Initial Inspection Request (act. 110) / # of cases  Average Number of Days from Initial Inspection Request (act. 110) to Closing   Cases closed  Average Number of Days from Initial Assessment (act. 107) to Title Search (act. N5) / # of cases  Average Number of Days from Initial Assessment (act. 107) to Title Search (act. 110) / # of cases  Average Number of Days from Title Search (act. N5) to NOV Mailed (act.119) / # of cases  Average Number of Days from NOV Mailed (act.119) to Hearing (act. 66/52B) / # of cases  Average Number of Days from Hearing (act. 66/52B) to Case Closed / # of cases  Average Number of Days from Hearing (act. 66/52B) to Case Closed / # of cases  Average Number of Days from Hearing (act. 66/52B) to Case Closed / # of cases  Average Number of Days from Hearing (act. 66/52B) to Case Closed / # of cases  Average Number of Days from Hearing (act. 66/52B) to Case Closed / # of cases  Average Number of Days from Hearing (act. 66/52B) to Case Closed / # of cases  Average Number of Days from Hearing (act. 66/52B) to Case Closed / # of cases                                                                                                                                                                                                                         | 8 2 1769 2 2 2 0 0 0 0 0 0 138 2 1607 2  OCT 0 0 0 0 0 0 0 0 0 0 0 0 0 0 0 0 0 0 0 | NOV  0 4 1719 4  13 4 8 1 122 4 1553 4  NOV  0 1 1227 1  8 1 0 0 0 0 0 1 1070 1  NOV                                          | DEC 3 20 1388 3 2 5 1 1 372 1008 DEC 0 0 0 0 0 DEC 0 0 0 0 0 0 0 0 0 0 0 0 0 0 0 0 0 0 0 | 0 0                                                      | JAN  3 1089  16 3 46 56 981  JAN 0 0 0 JAN 0 0 0 0 0 0 0 0 0 0 0 0 0 0 0 0 0 0 0   | 0 0                                                      | FEB 6 1405 24 13 49 108 1215 FEB 0 0 0 FEB 0 0 0 0 0 0 0 0 0 0 0 0 0 0 0 0 0 0 0 | 7 7 7 7 6 6 6 7 7 7 0 0 0 0 0 0 0 0 0 0 | 0<br>842<br>7<br>54<br>21<br>112<br>647<br>MAR<br>0<br>0<br>0<br>0<br>0<br>0<br>0<br>0 | 2 2 2 2 2 2 2 2 2 2 2 2 2 2 2 2 2 2 2 2 | 72                                                                       | 4 4 4 4 4 4 4 4 4 4 4 4 4 4 4 4 4 4 4   | 19 19 1778 27 14 14 28 1177 292 1177 0 0 0 0 0 0 0 0 0 0 0 0 0 0 0 0 0        | 1 1 1 1 1 1 1 1 1 1 1 1 1 1 1 1 1 1 1 1 | 0<br>0<br>2020<br>54<br>117<br>45<br>108<br>1837<br>0<br>0<br>0<br>0<br>0<br>0<br>0<br>0<br>0 | 3<br>2<br>2<br>4<br>4<br>4<br>0<br>0<br>0<br>0<br>0<br>0<br>0<br>0           | 0 738 46 3 100 39 526  JUL 0 0 0 JUL 0 0 0 0 0 0 0 0 0 0 0 0 0 0 0 0 0 0 0 | 3<br>3<br>2<br>2<br>2<br>3<br>0<br>0<br>0<br>0<br>0<br>0<br>0<br>0 | 0<br>0<br>0<br>0<br>0<br>0<br>0<br>0<br>0<br>0<br>0<br>0<br>0<br>0<br>0<br>0<br>0<br>0<br>0 | 0 0 0 0 0 0 0 0 0 0 0 0 0 0 0 0 0 0 0   | 2 794 30 13 30 96 605 SEPT 0 0 0 0 SEPT 0 0 0 0 0 0 0 0 0 0 0 0 0 0 0 0 0 0 0 | TOTAL                                  | 23 32 34 L 1 0 0 0 1 1 1               |
| Average Number of Days from Initial Inspection Request (act. 110) to Closing   Cases closed  Average Number of Days from Initial Inspection Request (act. 110) to Closing   Cases closed  Average Number of Days from Initial Inspection Request (act. 110) to Initial Assessment (act. 107) / # of cases  Average Number of Days from Initial Assessment (act. 107) to Title Search (act. N5) / # of cases  Average Number of Days from Title Search (act. N5) to NOV Mailed (act.119) / # of cases  Average Number of Days from NOV Mailed (act.119) to Hearing (act. 66/52B) / # of cases  Average Number of Days from Hearing (act. 66/52B) to Case Closed / # of cases  RESIDENTIAL NO INJUNCTION (COUNTY PROPERTIES)  Average Number of Days from Initial Inspection Request (act. 110) to Closing   Cases closed  Average Number of Days from Initial Inspection Request (act. 110) to Closing   Cases closed  Average Number of Days from Initial Assessment (act. 107) to Title Search (act. 107) / # of cases  Average Number of Days from Title Search (act. N5) to NOV Mailed (act.119) / # of cases  Average Number of Days from NOV Mailed (act.119) to Hearing (act. 66/52B) / # of cases  Average Number of Days from Hearing (act. 66/52B) to Case Closed / # of cases  Average Number of Days from Hearing (act. 66/52B) to Case Closed / # of cases  Average Number of Days from Hearing (act. 66/52B) to Case Closed / # of cases  Average Number of Days from Initial Inspection Request (act. 110) to Closing   Cases closed  Average Number of Days from Initial Inspection Request (act. 110) to Closing   Cases closed  Average Number of Days from Initial Inspection Request (act. 110) to Initial Assessment (act. 107) / # of cases                                                                                                                                                                                                                                                                                                                               | 8 2 1769 2 2 2 0 0 0 0 0 0 138 2 1607 2  OCT 0 0 0 0 0 0 0 0 0 0 0 0 0 0 0 0 0 0 0 | NOV  0 4 1719 4  13 4 8 1 122 4 1553 4  NOV  0 1 1227 1  8 1 0 0 0 0 0 0 0 1070 1  NOV  0 0 0 0 0 0 0 0 0 0 0 0 0 0 0 0 0 0 0 | DEC  1 20 1 1388 2 2 1 5 1 1 372 1 1008 DEC 0 0 0 0 0 0 0 0 0 0 0 0 0 0 0 0 0 0 0        | 0 0                                                      | JAN 3 1089 16 3 46 56 981 JAN 0 0 0 JAN 0 0 0 0 0 0 0 0 0 0 0 0 0 0 0 0 0 0 0      | 0 0                                                      | FEB 6 1405 24 13 49 108 1215 FEB 0 0 0 FEB 0 0 0 0 0 0 0 0 0 0 0 0 0 0 0 0 0 0 0 | 7 7 7 6 6 6 7 7 7 0 0 0 0 0 0 0 0 0 0 0 | 0 842 7 54 21 112 647 MAR 0 0 0 0 0 0 MAR 0 0 0 0 0 0 0 0 0 0 0 0 0 0 0 0 0 0 0        | 2 2 2 2 2 2 2 2 2 2 2 0 0 0 0 0 0 0 0 0 | 72 1203 10 10 10 10 10 10 10 10 10 10 10 10 10                           | 4 4 4 4 4 4 4 4 4 4 4 4 4 4 4 4 4 4 4   | 19 19 1778 27 14 14 28 1177 292 27 0 0 0 0 0 0 0 0 0 0 0 0 0 0 0 0 0 0        | 1 1 1 1 1 1 1 1 1 1 1 1 1 1 1 1 1 1 1 1 | 0 2020 54 17 45 108 1837 JUN 0 0 0 JUN 0 0 0 0 0 0 0 0 0                                      | 3<br>2<br>2<br>4<br>4<br>4<br>0<br>0<br>0<br>0<br>0<br>0<br>0<br>0<br>0<br>0 | 0 738 46 3 100 39 526  JUL 0 0 0 JUL 0 0 0 0 0 0 0 0 0 0 0 0 0 0 0 0 0 0 0 | 3 3 2 2 2 3 3 0 0 0 0 0 0 0 0 0 0 0 0 0                            | 0<br>0<br>0<br>0<br>0<br>0<br>0<br>0<br>0<br>0<br>0<br>0<br>0<br>0<br>0<br>0<br>0<br>0<br>0 | 0 0 0 0 0 0 0 0 0 0 0 0 0 0 0 0 0 0 0   | 2 794 30 13 30 96 605 SEPT 0 0 0 0 SEPT 0 0 0 0 0 0 0 0 0 0 0 0 0 0 0 0 0 0 0 | TOTAL                                  | 23 32 34 L 1 0 0 0 1 1 1               |
| Average Number of Days from Initial Inspection Request (act. 110) to Closing   Cases closed  Average Number of Days from Initial Inspection Request (act. 110) to Closing   Cases closed  Average Number of Days from Initial Inspection Request (act. 110) to Initial Assessment (act. 107) / # of cases  Average Number of Days from Initial Assessment (act. 107) to Title Search (act. N5) / # of cases  Average Number of Days from Title Search (act. N5) to NOV Mailed (act.119) / # of cases  Average Number of Days from NOV Mailed (act.119) to Hearing (act. 66/52B) / # of cases  Average Number of Days from Hearing (act. 66/52B) to Case Closed / # of cases  RESIDENTIAL NO INJUNCTION (COUNTY PROPERTIES)  Average Number of Days from Initial Inspection Request (act. 110) / # of cases  Average Number of Days from Initial Inspection Request (act. 110) to Closing   Cases closed  Average Number of Days from Initial Assessment (act. 107) to Title Search (act. N5) / # of cases  Average Number of Days from Initial Assessment (act. 107) to Title Search (act. 119) / # of cases  Average Number of Days from Title Search (act. N5) to NOV Mailed (act.119) / # of cases  Average Number of Days from Hearing (act. 66/52B) to Case Closed / # of cases  Average Number of Days from Hearing (act. 66/52B) to Case Closed / # of cases  Average Number of Days from Hearing (act. 66/52B) to Case Closed / # of cases  Average Number of Days from Initial Inspection Request (act. 110) to Closing   Cases closed  Average Number of Days from Initial Inspection Request (act. 110) to Closing   Cases closed  Average Number of Days from Initial Inspection Request (act. 110) to Initial Assessment (act. 107) / # of cases  Average Number of Days from Initial Inspection Request (act. 110) to Initial Assessment (act. 107) / # of cases  Average Number of Days from Initial Inspection Request (act. 110) to Initial Assessment (act. 107) / # of cases                                                                                                | 8 2 1769 2 2 2 0 0 0 0 0 138 2 1607 2  OCT 0 0 0 0 0 0 0 0 0 0 0 0 0 0 0 0 0 0 0   | NOV  0 4 1719 4  13 4 8 1 122 4 1553 4  NOV  0 1 1227 1  8 1 0 0 0 0 0 0 0 0 0 0 0 0 0 0 0 0 0                                | DEC 3 20 1388 3 2 5 1 1 372 1008 DEC 0 0 0 0 0 DEC 0 0 0 0 0 0 0 0 0 0 0 0 0 0 0 0 0 0 0 | 0 0                                                      | JAN  3 1089 16 3 46 56 981  JAN 0 0 0 JAN 0 0 0 0 0 0 0 0 0 0 0 0 0 0 0 0 0 0 0    | 0 0                                                      | FEB 6 1405 24 13 49 108 1215 FEB 0 0 0 FEB 0 0 0 0 0 0 0 0 0 0 0 0 0 0 0 0 0 0 0 | 7 7 7 6 6 6 7 7 7 0 0 0 0 0 0 0 0 0 0 0 | 0 842 7 54 21 112 647 MAR 0 0 0 0 0 0 MAR 0 0 0 0 0 0 0 0 0 0 0 0 0 0 0 0 0 0 0        | 2 2 2 2 2 2 2 2 2 2 2 2 2 2 2 2 2 2 2 2 | 72 1203 10 10 10 10 10 10 10 10 10 10 10 10 10                           | 4 4 4 4 4 4 4 4 4 4 4 4 4 4 4 4 4 4 4   | 19 19 1778 27 14 14 28 1177 28 1177 29 10 0 0 0 0 0 0 0 0 0 0 0 0 0 0 0 0 0 0 | 1 1 1 1 1 1 1 1 1 1 1 1 1 1 1 1 1 1 1 1 | 0<br>0<br>2020<br>54<br>117<br>45<br>108<br>1837<br>0<br>0<br>0<br>0<br>0<br>0<br>0<br>0<br>0 | 3<br>2<br>2<br>4<br>4<br>4<br>0<br>0<br>0<br>0<br>0<br>0<br>0<br>0<br>0      | 0 738 46 3 100 39 526  JUL 0 0 0 JUL 0 0 0 0 0 0 0 0 0 0 0 0 0 0 0 0 0 0 0 | 3<br>3<br>2<br>2<br>2<br>3<br>0<br>0<br>0<br>0<br>0<br>0<br>0<br>0 | 0<br>0<br>0<br>0<br>0<br>0<br>0<br>0<br>0<br>0<br>0<br>0<br>0<br>0<br>0<br>0<br>0<br>0<br>0 | 0 0 0 0 0 0 0 0 0 0 0 0 0 0 0 0 0 0 0   | 2 794 30 13 30 96 605 SEPT 0 0 0 0 SEPT 0 0 0 0 0 0 0 0 0 0 0 0 0 0 0 0 0 0 0 | TOTAL                                  | 23 32 23 34 1 1 0 0 0 0 1 1 1          |
| Average Number of Days from Initial Inspection Request (act. 110) to Closing   Cases closed  Average Number of Days from Initial Inspection Request (act. 110) to Closing   Cases closed  Average Number of Days from Initial Inspection Request (act. 110) to Initial Assessment (act. 107) / # of cases  Average Number of Days from Initial Assessment (act. 107) to Title Search (act. N5) / # of cases  Average Number of Days from Title Search (act. N5) to NOV Mailed (act.119) / # of cases  Average Number of Days from NOV Mailed (act.119) to Hearing (act. 66/52B) # of cases  Average Number of Days from Hearing (act. 66/52B) to Case Closed / # of cases  RESIDENTIAL NO INJUNCTION (COUNTY PROPERTIES)  Average Number of Days from Initial Inspection Request (act. 110) / # of cases  Average Number of Days from Initial Inspection Request (act. 110) to Closing   Cases closed  Average Number of Days from Initial Assessment (act. 107) to Title Search (act. N5) / # of cases  Average Number of Days from Title Search (act. N5) to NOV Mailed (act.119) / # of cases  Average Number of Days from Hearing (act. 66/52B) to Case Closed / # of cases  Average Number of Days from Houve Mailed (act.119) to Hearing (act. 66/52B) / # of cases  Average Number of Days from Houve Mailed (act.119) to Hearing (act. 66/52B) / # of cases  Average Number of Days from Houve Mailed (act.119) to Hearing (act. 66/52B) / # of cases  Average Number of Days from Initial Inspection Request (act. 110) to Closing   Cases closed  Average Number of Days from Initial Inspection Request (act. 110) to Closing   Cases closed  Average Number of Days from Initial Inspection Request (act. 110) to Closing   Cases closed  Average Number of Days from Initial Inspection Request (act. 110) to Initial Assessment (act. 107) / # of cases  Average Number of Days from Initial Inspection Request (act. 110) to Initial Assessment (act. 107) / # of cases  Average Number of Days from Initial Inspection Request (act. 110) to NOV Mailed (act.119) / # of cases | 8 2 1769 2 2 2 0 0 0 0 0 0 138 2 1607 2  OCT 0 0 0 0 0 0 0 0 0 0 0 0 0 0 0 0 0 0 0 | NOV  0 4 1719 4  13 4 8 1 122 4 1553 4  NOV  0 1 1227 1  8 1 0 0 0 0 0 0 0 1070 1  NOV  0 0 0 0 0 0 0 0 0 0 0 0 0 0 0 0 0 0 0 | DEC  1 20 1 1388 2 2 1 5 1 1 372 1 1008 DEC 0 0 0 0 0 0 0 0 0 0 0 0 0 0 0 0 0 0 0        | 0 0                                                      | JAN 3 1089 16 3 46 56 981 JAN 0 0 0 JAN 0 0 0 0 0 0 0 0 0 0 0 0 0 0 0 0 0 0 0      | 0 0                                                      | FEB 6 1405 24 13 49 108 1215 FEB 0 0 0 FEB 0 0 0 0 0 0 0 0 0 0 0 0 0 0 0 0 0 0 0 | 7 7 7 6 6 6 7 7 7 0 0 0 0 0 0 0 0 0 0 0 | 0 842 7 54 21 112 647 MAR 0 0 0 0 0 0 MAR 0 0 0 0 0 0 0 0 0 0 0 0 0 0 0 0 0 0 0        | 2 2 2 2 2 2 2 2 2 2 2 0 0 0 0 0 0 0 0 0 | 72 1203 10 10 10 10 10 10 10 10 10 10 10 10 10                           | 4 4 4 4 4 4 4 4 4 4 4 4 4 4 4 4 4 4 4   | 19 19 1778 27 14 14 28 1177 292 27 0 0 0 0 0 0 0 0 0 0 0 0 0 0 0 0 0 0        | 1 1 1 1 1 1 1 1 1 1 1 1 1 1 1 1 1 1 1 1 | 0 2020 54 17 45 108 1837 JUN 0 0 0 JUN 0 0 0 0 0 0 0 0 0                                      | 3<br>2<br>2<br>4<br>4<br>4<br>0<br>0<br>0<br>0<br>0<br>0<br>0<br>0<br>0<br>0 | 0 738 46 3 100 39 526  JUL 0 0 0 JUL 0 0 0 0 0 0 0 0 0 0 0 0 0 0 0 0 0 0 0 | 3 3 2 2 2 3 3 0 0 0 0 0 0 0 0 0 0 0 0 0                            | 0<br>0<br>0<br>0<br>0<br>0<br>0<br>0<br>0<br>0<br>0<br>0<br>0<br>0<br>0<br>0<br>0<br>0<br>0 | 0 0 0 0 0 0 0 0 0 0 0 0 0 0 0 0 0 0 0   | 2 794 30 13 30 96 605 SEPT 0 0 0 0 SEPT 0 0 0 0 0 0 0 0 0 0 0 0 0 0 0 0 0 0 0 | TOTAL                                  | 23 32 23 34 1 1 0 0 0 0 1 1 1          |
| Average Number of Days from Initial Inspection Request (act. 110) to Closing   Cases closed  Average Number of Days from Initial Inspection Request (act. 110) to Closing   Cases closed  Average Number of Days from Initial Inspection Request (act. 110) to Initial Assessment (act. 107) / # of cases  Average Number of Days from Initial Assessment (act. 107) to Title Search (act. N5) / # of cases  Average Number of Days from Title Search (act. N5) to NOV Mailed (act.119) / # of cases  Average Number of Days from NOV Mailed (act.119) to Hearing (act. 66/52B) / # of cases  Average Number of Days from Hearing (act. 66/52B) to Case Closed / # of cases  RESIDENTIAL NO INJUNCTION (COUNTY PROPERTIES)  Average Number of Days from Initial Inspection Request (act. 110) / # of cases  Average Number of Days from Initial Inspection Request (act. 110) to Closing   Cases closed  Average Number of Days from Initial Assessment (act. 107) to Title Search (act. N5) / # of cases  Average Number of Days from Initial Assessment (act. 107) to Title Search (act. 119) / # of cases  Average Number of Days from Title Search (act. N5) to NOV Mailed (act.119) / # of cases  Average Number of Days from Hearing (act. 66/52B) to Case Closed / # of cases  Average Number of Days from Hearing (act. 66/52B) to Case Closed / # of cases  Average Number of Days from Hearing (act. 66/52B) to Case Closed / # of cases  Average Number of Days from Initial Inspection Request (act. 110) to Closing   Cases closed  Average Number of Days from Initial Inspection Request (act. 110) to Closing   Cases closed  Average Number of Days from Initial Inspection Request (act. 110) to Initial Assessment (act. 107) / # of cases  Average Number of Days from Initial Inspection Request (act. 110) to Initial Assessment (act. 107) / # of cases  Average Number of Days from Initial Inspection Request (act. 110) to Initial Assessment (act. 107) / # of cases                                                                                                | 8 2 1769 2 2 2 0 0 0 0 0 138 2 1607 2  OCT 0 0 0 0 0 0 0 0 0 0 0 0 0 0 0 0 0 0 0   | NOV  0 4 1719 4  13 4 8 1 122 4 1553 4  NOV  0 1 1227 1  8 1 0 0 0 0 0 0 0 0 0 0 0 0 0 0 0 0 0                                | DEC  1 20 1 1388 2 2 1 5 1 1 372 1 1008 DEC 0 0 0 0 0 0 0 0 0 0 0 0 0 0 0 0 0 0 0        | 0 0                                                      | JAN  3 1089 16 3 46 56 981  JAN 0 0 0 JAN 0 0 0 0 0 0 0 0 0 0 0 0 0 0 0 0 0 0 0    | 0 0                                                      | FEB 6 1405 24 13 49 108 1215 FEB 0 0 0 FEB 0 0 0 0 0 0 0 0 0 0 0 0 0 0 0 0 0 0 0 | 7 7 7 6 6 6 7 7 7 0 0 0 0 0 0 0 0 0 0 0 | 0 842 7 54 21 112 647 MAR 0 0 0 0 0 0 MAR 0 0 0 0 0 0 0 0 0 0 0 0 0 0 0 0 0 0 0        | 2 2 2 2 2 2 2 2 2 2 2 0 0 0 0 0 0 0 0 0 | 72                                                                       | 4 4 4 4 4 4 4 4 4 4 4 4 4 4 4 4 4 4 4   | 19                                                                            | 1 1 1 1 1 1 1 1 1 1 1 1 1 1 1 1 1 1 1 1 | 0 2020 54 17 45 108 1837 JUN 0 0 0 JUN 0 0 0 0 0 0 0 0 0                                      | 3<br>2<br>2<br>4<br>4<br>4<br>0<br>0<br>0<br>0<br>0<br>0<br>0<br>0<br>0<br>0 | 0 738 46 3 100 39 526  JUL 0 0 0 JUL 0 0 0 0 0 0 0 0 0 0 0 0 0 0 0 0 0 0 0 | 3 3 2 2 2 3 3 0 0 0 0 0 0 0 0 0 0 0 0 0                            | 0<br>0<br>0<br>0<br>0<br>0<br>0<br>0<br>0<br>0<br>0<br>0<br>0<br>0<br>0<br>0<br>0<br>0<br>0 | 0 0 0 0 0 0 0 0 0 0 0 0 0 0 0 0 0 0 0   | 2                                                                             | TOTAL                                  | 23 32 23 34 1 1 0 0 0 0 1 1 1          |