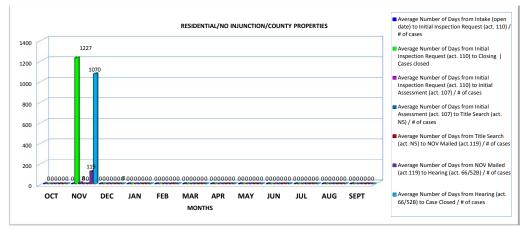

## MIAMI-DADE COUNTY DEPARTMENT OF REGULATORY AND ECONOMIC RESOURCES (RER)

UNSAFE STRUCTURES MEASURES Fiscal Year 2011-2012

| RESIDENTIAL NO INJUNCTION (ALL PROPERTIES)                                                                                                                                                                                                                                                                                                                                                                                                                                                                                                                                                                                                                                                                                                                                                                                                                                                                                                                                                                                                                                                                                                                                                                                                                                                                                                                                                                                                                                                                                                                                                                                                                                                                                                                                                                                                                                                                                                                                                                                                                                                     | ОСТ                                                                                | NOV                                                                                                                           | DEC                                                                                      |                                                          | JAN                                                                                |                                                          | FEB                                                                              |                                         | MAR                                                                                    |                                         | APR                                                                      |                                         | IAY                                                                           |                                         | JUN                                                                                           |                                                                              | JUL                                                                        |                                                                    | AUG                                                                                         |                                         | SEPT                                                                          | YTD<br>TOTAL                           | L                                      |
|------------------------------------------------------------------------------------------------------------------------------------------------------------------------------------------------------------------------------------------------------------------------------------------------------------------------------------------------------------------------------------------------------------------------------------------------------------------------------------------------------------------------------------------------------------------------------------------------------------------------------------------------------------------------------------------------------------------------------------------------------------------------------------------------------------------------------------------------------------------------------------------------------------------------------------------------------------------------------------------------------------------------------------------------------------------------------------------------------------------------------------------------------------------------------------------------------------------------------------------------------------------------------------------------------------------------------------------------------------------------------------------------------------------------------------------------------------------------------------------------------------------------------------------------------------------------------------------------------------------------------------------------------------------------------------------------------------------------------------------------------------------------------------------------------------------------------------------------------------------------------------------------------------------------------------------------------------------------------------------------------------------------------------------------------------------------------------------------|------------------------------------------------------------------------------------|-------------------------------------------------------------------------------------------------------------------------------|------------------------------------------------------------------------------------------|----------------------------------------------------------|------------------------------------------------------------------------------------|----------------------------------------------------------|----------------------------------------------------------------------------------|-----------------------------------------|----------------------------------------------------------------------------------------|-----------------------------------------|--------------------------------------------------------------------------|-----------------------------------------|-------------------------------------------------------------------------------|-----------------------------------------|-----------------------------------------------------------------------------------------------|------------------------------------------------------------------------------|----------------------------------------------------------------------------|--------------------------------------------------------------------|---------------------------------------------------------------------------------------------|-----------------------------------------|-------------------------------------------------------------------------------|----------------------------------------|----------------------------------------|
| Average Number of Days from Intake (open date) to Initial Inspection Request (act. 110) / # of cases                                                                                                                                                                                                                                                                                                                                                                                                                                                                                                                                                                                                                                                                                                                                                                                                                                                                                                                                                                                                                                                                                                                                                                                                                                                                                                                                                                                                                                                                                                                                                                                                                                                                                                                                                                                                                                                                                                                                                                                           | 3 7                                                                                | 3 7                                                                                                                           | 42                                                                                       | 9                                                        | 10                                                                                 | 13                                                       | 9                                                                                | 18                                      | 2                                                                                      | 20                                      | 0                                                                        | 9                                       | 6                                                                             | 24                                      | 4                                                                                             | 38                                                                           | 16                                                                         | 24                                                                 | 8                                                                                           | 16                                      | 1                                                                             | 20 8                                   | 205                                    |
| Average Number of Days from Initial Inspection Request (act. 110) to Closing   Cases closed                                                                                                                                                                                                                                                                                                                                                                                                                                                                                                                                                                                                                                                                                                                                                                                                                                                                                                                                                                                                                                                                                                                                                                                                                                                                                                                                                                                                                                                                                                                                                                                                                                                                                                                                                                                                                                                                                                                                                                                                    | 289 7                                                                              | 448 7                                                                                                                         | 201                                                                                      | 9                                                        | 377                                                                                | 13                                                       | 437                                                                              | 18                                      | 427                                                                                    | 20                                      | 561                                                                      | 9                                       |                                                                               | 24                                      | 386                                                                                           | 38                                                                           | 335                                                                        | 24                                                                 | 317                                                                                         | 16                                      | 497                                                                           | 20 380                                 | 205                                    |
| Average Number of Days from Initial Inspection Request (act. 110) to Initial Assessment (act. 107) / # of cases                                                                                                                                                                                                                                                                                                                                                                                                                                                                                                                                                                                                                                                                                                                                                                                                                                                                                                                                                                                                                                                                                                                                                                                                                                                                                                                                                                                                                                                                                                                                                                                                                                                                                                                                                                                                                                                                                                                                                                                |                                                                                    |                                                                                                                               |                                                                                          |                                                          |                                                                                    |                                                          |                                                                                  |                                         |                                                                                        |                                         |                                                                          |                                         |                                                                               |                                         |                                                                                               |                                                                              |                                                                            |                                                                    |                                                                                             |                                         |                                                                               |                                        |                                        |
|                                                                                                                                                                                                                                                                                                                                                                                                                                                                                                                                                                                                                                                                                                                                                                                                                                                                                                                                                                                                                                                                                                                                                                                                                                                                                                                                                                                                                                                                                                                                                                                                                                                                                                                                                                                                                                                                                                                                                                                                                                                                                                | 32 6                                                                               | 28 7                                                                                                                          | 21                                                                                       | 6                                                        | 39                                                                                 | 11                                                       | 37                                                                               | 16                                      | 51                                                                                     | 18                                      | 133                                                                      | 9                                       | 36                                                                            | 16                                      | 39                                                                                            | 22                                                                           | 60                                                                         | 18                                                                 | 60                                                                                          | 12                                      | 94                                                                            | 18 54                                  | 159                                    |
| Average Number of Days from Initial Assessment (act. 107) to Title Search (act. N5) / # of cases                                                                                                                                                                                                                                                                                                                                                                                                                                                                                                                                                                                                                                                                                                                                                                                                                                                                                                                                                                                                                                                                                                                                                                                                                                                                                                                                                                                                                                                                                                                                                                                                                                                                                                                                                                                                                                                                                                                                                                                               | 5 6                                                                                | 8 6                                                                                                                           | 3                                                                                        | 6                                                        | 11                                                                                 | 11                                                       | 11                                                                               | 16                                      | 6                                                                                      | 18                                      | 13                                                                       | 9                                       | 5                                                                             | 16                                      | 5                                                                                             | 22                                                                           | 6                                                                          | 18                                                                 | 4                                                                                           | 12                                      | 7                                                                             | 18 7                                   | 158                                    |
| Average Number of Days from Title Search (act. N5) to NOV Mailed (act.119) / # of cases                                                                                                                                                                                                                                                                                                                                                                                                                                                                                                                                                                                                                                                                                                                                                                                                                                                                                                                                                                                                                                                                                                                                                                                                                                                                                                                                                                                                                                                                                                                                                                                                                                                                                                                                                                                                                                                                                                                                                                                                        | 54 4                                                                               | 46 4                                                                                                                          | 65                                                                                       | 4                                                        | 49                                                                                 | 6                                                        | 57                                                                               | 10                                      | 41                                                                                     | 13                                      |                                                                          | _                                       |                                                                               | 5                                       | 49                                                                                            | 10                                                                           | 55                                                                         | 7                                                                  |                                                                                             | 3                                       | 66                                                                            | 6 54                                   | 77                                     |
| Average Number of Days from NOV Mailed (act.119) to Hearing (act. 66/52B) / # of cases                                                                                                                                                                                                                                                                                                                                                                                                                                                                                                                                                                                                                                                                                                                                                                                                                                                                                                                                                                                                                                                                                                                                                                                                                                                                                                                                                                                                                                                                                                                                                                                                                                                                                                                                                                                                                                                                                                                                                                                                         | 84 4                                                                               | 144 4                                                                                                                         | 66                                                                                       | 2                                                        | 58                                                                                 | 5                                                        | 102                                                                              | 10                                      | 89                                                                                     | 11                                      | 59                                                                       | 5                                       | 136                                                                           | 4                                       | 98                                                                                            | 10                                                                           | 87                                                                         | 7                                                                  | 157                                                                                         | 3                                       | 62                                                                            | 6 93                                   | 71                                     |
| Average Number of Days from Hearing (act. 66/52B) to Case Closed / # of cases                                                                                                                                                                                                                                                                                                                                                                                                                                                                                                                                                                                                                                                                                                                                                                                                                                                                                                                                                                                                                                                                                                                                                                                                                                                                                                                                                                                                                                                                                                                                                                                                                                                                                                                                                                                                                                                                                                                                                                                                                  | 237 4                                                                              | 401 4                                                                                                                         | 175                                                                                      | 3                                                        | 537                                                                                | 5                                                        | 347                                                                              | 12                                      | 379                                                                                    | 12                                      | 318                                                                      | 8                                       | 276                                                                           | 10                                      | 391                                                                                           | 18                                                                           | 223                                                                        | 14                                                                 | 183                                                                                         | 7                                       | 391                                                                           | 13 330                                 | 110                                    |
| RESIDENTIAL WITH INJUNCTION (ALL PROPERTIES)                                                                                                                                                                                                                                                                                                                                                                                                                                                                                                                                                                                                                                                                                                                                                                                                                                                                                                                                                                                                                                                                                                                                                                                                                                                                                                                                                                                                                                                                                                                                                                                                                                                                                                                                                                                                                                                                                                                                                                                                                                                   | ОСТ                                                                                | NOV                                                                                                                           | DEC                                                                                      |                                                          | JAN                                                                                |                                                          | FEB                                                                              |                                         | MAR                                                                                    |                                         | APR                                                                      |                                         | IAY                                                                           |                                         | JUN                                                                                           |                                                                              | JUL                                                                        |                                                                    | AUG                                                                                         |                                         | SEPT                                                                          | YTD<br>TOTAL                           | ı                                      |
| Average Number of Days from Intake (open date) to Initial Inspection Request (act. 110) / # of cases                                                                                                                                                                                                                                                                                                                                                                                                                                                                                                                                                                                                                                                                                                                                                                                                                                                                                                                                                                                                                                                                                                                                                                                                                                                                                                                                                                                                                                                                                                                                                                                                                                                                                                                                                                                                                                                                                                                                                                                           | 8 2                                                                                | 0 4                                                                                                                           | 20                                                                                       | 1                                                        | 3                                                                                  | 2                                                        | 6                                                                                | 7                                       | 0                                                                                      | 2                                       | 72                                                                       | 4                                       | 19                                                                            | 1                                       | 0                                                                                             | 4                                                                            | 0                                                                          | 3                                                                  | 0                                                                                           | 0                                       | 2                                                                             | 4 12                                   | 34                                     |
| Average Number of Days from Initial Inspection Request (act. 110) to Closing   Cases closed                                                                                                                                                                                                                                                                                                                                                                                                                                                                                                                                                                                                                                                                                                                                                                                                                                                                                                                                                                                                                                                                                                                                                                                                                                                                                                                                                                                                                                                                                                                                                                                                                                                                                                                                                                                                                                                                                                                                                                                                    | 1769 2                                                                             | 1719 4                                                                                                                        | 1388                                                                                     | 1                                                        | 1089                                                                               | 2                                                        | 1405                                                                             | 7                                       | 842                                                                                    | 2                                       |                                                                          | _                                       |                                                                               | 1                                       | 2020                                                                                          | 4                                                                            | 738                                                                        | 3                                                                  | 0                                                                                           | 0                                       | 794                                                                           | 4 1311                                 | 34                                     |
| , , , , , , , , , , , , , , , , , , ,                                                                                                                                                                                                                                                                                                                                                                                                                                                                                                                                                                                                                                                                                                                                                                                                                                                                                                                                                                                                                                                                                                                                                                                                                                                                                                                                                                                                                                                                                                                                                                                                                                                                                                                                                                                                                                                                                                                                                                                                                                                          |                                                                                    |                                                                                                                               |                                                                                          |                                                          |                                                                                    |                                                          |                                                                                  |                                         |                                                                                        |                                         |                                                                          |                                         |                                                                               |                                         |                                                                                               |                                                                              |                                                                            |                                                                    |                                                                                             |                                         |                                                                               |                                        |                                        |
| Average Number of Days from Initial Inspection Request (act. 110) to Initial Assessment (act. 107) / # of cases                                                                                                                                                                                                                                                                                                                                                                                                                                                                                                                                                                                                                                                                                                                                                                                                                                                                                                                                                                                                                                                                                                                                                                                                                                                                                                                                                                                                                                                                                                                                                                                                                                                                                                                                                                                                                                                                                                                                                                                | 2 2                                                                                | 13 4                                                                                                                          | 2                                                                                        | 1                                                        | 16                                                                                 | 2                                                        | 24                                                                               | 7                                       | 7                                                                                      | 2                                       | 23                                                                       | 4                                       | 27                                                                            | 1                                       | 54                                                                                            | 3                                                                            | 46                                                                         | 3                                                                  | 0                                                                                           | 0                                       | 30                                                                            | 4 25                                   | 33                                     |
| Average Number of Days from Initial Assessment (act. 107) to Title Search (act. N5) / # of cases                                                                                                                                                                                                                                                                                                                                                                                                                                                                                                                                                                                                                                                                                                                                                                                                                                                                                                                                                                                                                                                                                                                                                                                                                                                                                                                                                                                                                                                                                                                                                                                                                                                                                                                                                                                                                                                                                                                                                                                               | 0 0                                                                                | 8 1                                                                                                                           | 5                                                                                        | 1                                                        | 3                                                                                  | 1                                                        | 13                                                                               | 6                                       | 54                                                                                     | 2                                       | 10                                                                       | 4                                       | 14                                                                            | 1                                       | 17                                                                                            | 2                                                                            | 3                                                                          | 3                                                                  | 0                                                                                           | 0                                       | 13                                                                            | 4 14                                   | 25                                     |
| Average Number of Days from Title Search (act. N5) to NOV Mailed (act.119) / # of cases                                                                                                                                                                                                                                                                                                                                                                                                                                                                                                                                                                                                                                                                                                                                                                                                                                                                                                                                                                                                                                                                                                                                                                                                                                                                                                                                                                                                                                                                                                                                                                                                                                                                                                                                                                                                                                                                                                                                                                                                        | 0 0                                                                                | 38 1                                                                                                                          | 1                                                                                        | 1                                                        | 46                                                                                 | 1                                                        | 49                                                                               | 6                                       | 21                                                                                     | 2                                       | 42                                                                       | 4                                       | 28                                                                            | 1                                       | 45                                                                                            | 2                                                                            | 100                                                                        | 2                                                                  | 0                                                                                           | 0                                       | 30                                                                            | 3 43                                   | 23                                     |
| Average Number of Days from NOV Mailed (act.119) to Hearing (act. 66/52B) / # of cases                                                                                                                                                                                                                                                                                                                                                                                                                                                                                                                                                                                                                                                                                                                                                                                                                                                                                                                                                                                                                                                                                                                                                                                                                                                                                                                                                                                                                                                                                                                                                                                                                                                                                                                                                                                                                                                                                                                                                                                                         | 138 2                                                                              | 122 4                                                                                                                         | 372                                                                                      | 1                                                        | 56                                                                                 | 2                                                        | 108                                                                              | 7                                       | 112                                                                                    | 2                                       | 101                                                                      | 4                                       | 117                                                                           | 1                                       | 108                                                                                           | 4                                                                            | 39                                                                         | 2                                                                  | 0                                                                                           | 0                                       | 96                                                                            | 3 111                                  | 32                                     |
| Average Number of Days from Hearing (act. 66/52B) to Case Closed / # of cases                                                                                                                                                                                                                                                                                                                                                                                                                                                                                                                                                                                                                                                                                                                                                                                                                                                                                                                                                                                                                                                                                                                                                                                                                                                                                                                                                                                                                                                                                                                                                                                                                                                                                                                                                                                                                                                                                                                                                                                                                  | 1607 2                                                                             | 1553 4                                                                                                                        | 1008                                                                                     | 1                                                        | 981                                                                                | 2                                                        | 1215                                                                             | 7                                       | 647                                                                                    | 2                                       | 1026                                                                     | 4                                       | 592                                                                           | 1                                       | 1837                                                                                          | 4                                                                            | 526                                                                        | 3                                                                  | 0                                                                                           | 0                                       | 605                                                                           | 4 1125                                 | 34                                     |
|                                                                                                                                                                                                                                                                                                                                                                                                                                                                                                                                                                                                                                                                                                                                                                                                                                                                                                                                                                                                                                                                                                                                                                                                                                                                                                                                                                                                                                                                                                                                                                                                                                                                                                                                                                                                                                                                                                                                                                                                                                                                                                | ост                                                                                | NOV                                                                                                                           | DEC                                                                                      |                                                          | JAN                                                                                |                                                          | FEB                                                                              |                                         | MAR                                                                                    |                                         | APR                                                                      |                                         | 1AY                                                                           |                                         | JUN                                                                                           |                                                                              | JUL                                                                        |                                                                    | AUG                                                                                         |                                         | SEPT                                                                          | YTD                                    |                                        |
| RESIDENTIAL NO INJUNCTION (EXCLUDING COUNTY PROPERTIES)                                                                                                                                                                                                                                                                                                                                                                                                                                                                                                                                                                                                                                                                                                                                                                                                                                                                                                                                                                                                                                                                                                                                                                                                                                                                                                                                                                                                                                                                                                                                                                                                                                                                                                                                                                                                                                                                                                                                                                                                                                        | 007                                                                                | NOV                                                                                                                           | DEC                                                                                      | _                                                        | JAN                                                                                |                                                          | FEB                                                                              |                                         | MAR                                                                                    |                                         | AFN                                                                      | "                                       | 10.1                                                                          |                                         | JUN                                                                                           |                                                                              | JUL                                                                        |                                                                    | AUG                                                                                         |                                         | JEFI                                                                          | TOTAL                                  | L                                      |
| Average Number of Days from Intake (open date) to Initial Inspection Request (act. 110) / # of cases                                                                                                                                                                                                                                                                                                                                                                                                                                                                                                                                                                                                                                                                                                                                                                                                                                                                                                                                                                                                                                                                                                                                                                                                                                                                                                                                                                                                                                                                                                                                                                                                                                                                                                                                                                                                                                                                                                                                                                                           | 3 7                                                                                | 4 6                                                                                                                           | 42                                                                                       | 9                                                        | 10                                                                                 | 13                                                       | 9                                                                                | 18                                      | 2                                                                                      | 20                                      | 0 :                                                                      | 9                                       | 6                                                                             | 24                                      | 4                                                                                             | 38                                                                           | 16                                                                         | 24                                                                 | 8                                                                                           | 16                                      | 1                                                                             | 20 8                                   | 204                                    |
| Average Number of Days from Initial Inspection Request (act. 110) to Closing   Cases closed                                                                                                                                                                                                                                                                                                                                                                                                                                                                                                                                                                                                                                                                                                                                                                                                                                                                                                                                                                                                                                                                                                                                                                                                                                                                                                                                                                                                                                                                                                                                                                                                                                                                                                                                                                                                                                                                                                                                                                                                    | 289 7                                                                              | 318 6                                                                                                                         | 201                                                                                      | 9                                                        | 377                                                                                | 13                                                       | 437                                                                              | 18                                      | 427                                                                                    | 20                                      | 561                                                                      | 9                                       | 286                                                                           | 24                                      | 386                                                                                           | 38                                                                           | 335                                                                        | 24                                                                 | 317                                                                                         | 16                                      | 497                                                                           | 20 376                                 | 204                                    |
| A                                                                                                                                                                                                                                                                                                                                                                                                                                                                                                                                                                                                                                                                                                                                                                                                                                                                                                                                                                                                                                                                                                                                                                                                                                                                                                                                                                                                                                                                                                                                                                                                                                                                                                                                                                                                                                                                                                                                                                                                                                                                                              |                                                                                    |                                                                                                                               |                                                                                          |                                                          |                                                                                    |                                                          |                                                                                  |                                         |                                                                                        |                                         |                                                                          |                                         |                                                                               |                                         |                                                                                               |                                                                              |                                                                            |                                                                    |                                                                                             |                                         |                                                                               |                                        |                                        |
| Average Number of Days from Initial Inspection Request (act. 110) to Initial Assessment (act. 107) / # of cases                                                                                                                                                                                                                                                                                                                                                                                                                                                                                                                                                                                                                                                                                                                                                                                                                                                                                                                                                                                                                                                                                                                                                                                                                                                                                                                                                                                                                                                                                                                                                                                                                                                                                                                                                                                                                                                                                                                                                                                |                                                                                    | 32 6                                                                                                                          | 21                                                                                       | 6                                                        | 39                                                                                 | 11                                                       | 37                                                                               | 16                                      | 51                                                                                     | 18                                      | 133                                                                      | 9                                       |                                                                               | 16                                      | 39                                                                                            | 22                                                                           | 60                                                                         | 18                                                                 | 60                                                                                          | 12                                      | 94                                                                            | 18 54                                  | 158                                    |
| Average Number of Days from Initial Assessment (act. 107) to Title Search (act. N5) / # of cases                                                                                                                                                                                                                                                                                                                                                                                                                                                                                                                                                                                                                                                                                                                                                                                                                                                                                                                                                                                                                                                                                                                                                                                                                                                                                                                                                                                                                                                                                                                                                                                                                                                                                                                                                                                                                                                                                                                                                                                               | 5 6                                                                                | 8 6                                                                                                                           | 3                                                                                        | 6                                                        | 11                                                                                 | 11                                                       | 11                                                                               | 16                                      | 6                                                                                      | 18                                      | 13 !                                                                     | 9                                       |                                                                               | 16                                      | 5                                                                                             | 22                                                                           | 6                                                                          | 18                                                                 |                                                                                             | 12                                      | 7                                                                             | 18 7                                   | 158                                    |
| Average Number of Days from Title Search (act. N5) to NOV Mailed (act.119) / # of cases                                                                                                                                                                                                                                                                                                                                                                                                                                                                                                                                                                                                                                                                                                                                                                                                                                                                                                                                                                                                                                                                                                                                                                                                                                                                                                                                                                                                                                                                                                                                                                                                                                                                                                                                                                                                                                                                                                                                                                                                        | 54 4                                                                               | 46 4                                                                                                                          | 65                                                                                       | 4                                                        | 49                                                                                 | 6                                                        | 57                                                                               | 10                                      | 41                                                                                     | 13                                      | 52                                                                       |                                         | 50                                                                            | 5                                       | 49                                                                                            | 10                                                                           | 55                                                                         | 7                                                                  | 107                                                                                         | 3                                       | 66                                                                            | 6 54                                   | 77                                     |
| Average Number of Days from NOV Mailed (act.119) to Hearing (act. 66/52B) / # of cases                                                                                                                                                                                                                                                                                                                                                                                                                                                                                                                                                                                                                                                                                                                                                                                                                                                                                                                                                                                                                                                                                                                                                                                                                                                                                                                                                                                                                                                                                                                                                                                                                                                                                                                                                                                                                                                                                                                                                                                                         | 84 4                                                                               | 152 3                                                                                                                         | 66                                                                                       | 2                                                        | 58                                                                                 | 5                                                        | 102                                                                              | 10                                      | 89                                                                                     | 11                                      | 59                                                                       | _                                       | 136                                                                           | 4                                       | 98                                                                                            | 10                                                                           | 87                                                                         | 7                                                                  | 157                                                                                         | 3                                       | 62                                                                            | 6 93                                   | 70                                     |
| Average Number of Days from Hearing (act. 66/52B) to Case Closed / # of cases                                                                                                                                                                                                                                                                                                                                                                                                                                                                                                                                                                                                                                                                                                                                                                                                                                                                                                                                                                                                                                                                                                                                                                                                                                                                                                                                                                                                                                                                                                                                                                                                                                                                                                                                                                                                                                                                                                                                                                                                                  | 237 4                                                                              | 178 3                                                                                                                         | 175                                                                                      | 3                                                        | 537                                                                                | E                                                        | 347                                                                              | 12                                      | 379                                                                                    | 12                                      | 318                                                                      | 8                                       | 276                                                                           | 10                                      | 391                                                                                           | 18                                                                           | 223                                                                        | 14                                                                 | 183                                                                                         | 7                                       | 391                                                                           | 13 323                                 | 109                                    |
|                                                                                                                                                                                                                                                                                                                                                                                                                                                                                                                                                                                                                                                                                                                                                                                                                                                                                                                                                                                                                                                                                                                                                                                                                                                                                                                                                                                                                                                                                                                                                                                                                                                                                                                                                                                                                                                                                                                                                                                                                                                                                                |                                                                                    | 1 1.                                                                                                                          |                                                                                          |                                                          | 331                                                                                | 3                                                        | 347                                                                              | 1 1                                     |                                                                                        |                                         |                                                                          |                                         |                                                                               |                                         |                                                                                               |                                                                              |                                                                            |                                                                    |                                                                                             |                                         |                                                                               |                                        |                                        |
| RESIDENTIAL WITH INJUNCTION (EXCLUDING COUNTY PROPERTIES)                                                                                                                                                                                                                                                                                                                                                                                                                                                                                                                                                                                                                                                                                                                                                                                                                                                                                                                                                                                                                                                                                                                                                                                                                                                                                                                                                                                                                                                                                                                                                                                                                                                                                                                                                                                                                                                                                                                                                                                                                                      | ОСТ                                                                                | NOV                                                                                                                           | DEC                                                                                      |                                                          | JAN                                                                                | J                                                        | FEB                                                                              |                                         | MAR                                                                                    |                                         | APR                                                                      |                                         | IAY                                                                           | -                                       | JUN                                                                                           |                                                                              | JUL                                                                        |                                                                    | AUG                                                                                         |                                         | SEPT                                                                          | YTD<br>TOTAL                           | L                                      |
| RESIDENTIAL WITH INJUNCTION (EXCLUDING COUNTY PROPERTIES)  Average Number of Days from Intake (open date) to Initial Inspection Request (act. 110) / # of cases                                                                                                                                                                                                                                                                                                                                                                                                                                                                                                                                                                                                                                                                                                                                                                                                                                                                                                                                                                                                                                                                                                                                                                                                                                                                                                                                                                                                                                                                                                                                                                                                                                                                                                                                                                                                                                                                                                                                | OCT 8 2                                                                            |                                                                                                                               | •                                                                                        | 1                                                        |                                                                                    | 2                                                        |                                                                                  | 7                                       | MAR<br>0                                                                               | 2                                       |                                                                          | +                                       |                                                                               | -                                       | JUN<br>0                                                                                      | 4                                                                            | JUL<br>0                                                                   | 3                                                                  | AUG<br>0                                                                                    | 0                                       | SEPT 2                                                                        | YTD<br>TOTAL<br>4 12                   | L<br>34                                |
|                                                                                                                                                                                                                                                                                                                                                                                                                                                                                                                                                                                                                                                                                                                                                                                                                                                                                                                                                                                                                                                                                                                                                                                                                                                                                                                                                                                                                                                                                                                                                                                                                                                                                                                                                                                                                                                                                                                                                                                                                                                                                                |                                                                                    | NOV                                                                                                                           | DEC                                                                                      | 1                                                        | JAN                                                                                | 2 2                                                      |                                                                                  | 7                                       |                                                                                        | 2 2                                     | APR                                                                      | 4                                       | 19                                                                            | 1                                       | JUN<br>0<br>2020                                                                              | 4                                                                            |                                                                            | 3 3                                                                | 0                                                                                           | 0                                       |                                                                               | TOTAL                                  | L<br>34                                |
| Average Number of Days from Intake (open date) to Initial Inspection Request (act. 110) / # of cases                                                                                                                                                                                                                                                                                                                                                                                                                                                                                                                                                                                                                                                                                                                                                                                                                                                                                                                                                                                                                                                                                                                                                                                                                                                                                                                                                                                                                                                                                                                                                                                                                                                                                                                                                                                                                                                                                                                                                                                           | 8 2                                                                                | 0 4                                                                                                                           | DEC 20                                                                                   | 1 1                                                      | JAN<br>3                                                                           | 2 2                                                      | FEB                                                                              | 7                                       | 0                                                                                      | 2 2                                     | APR                                                                      | 4                                       | 19                                                                            | 1                                       | 0                                                                                             | 4 4                                                                          | 0                                                                          | 3                                                                  | 0                                                                                           | 0                                       | 2                                                                             | 4 12                                   | L<br>34                                |
| Average Number of Days from Intake (open date) to Initial Inspection Request (act. 110) / # of cases                                                                                                                                                                                                                                                                                                                                                                                                                                                                                                                                                                                                                                                                                                                                                                                                                                                                                                                                                                                                                                                                                                                                                                                                                                                                                                                                                                                                                                                                                                                                                                                                                                                                                                                                                                                                                                                                                                                                                                                           | 8 2<br>1769 2                                                                      | 0 4                                                                                                                           | DEC 20                                                                                   | 1 1                                                      | JAN<br>3                                                                           | 2 2 2                                                    | FEB                                                                              | 7                                       | 0                                                                                      | 2 2 2                                   | APR                                                                      | 4                                       | 19                                                                            | 1                                       | 0                                                                                             | 4 4 3                                                                        | 0                                                                          | 3 3 3                                                              | 0                                                                                           | 0                                       | 2                                                                             | 4 12                                   | L<br>34                                |
| Average Number of Days from Intake (open date) to Initial Inspection Request (act. 110) / # of cases  Average Number of Days from Initial Inspection Request (act. 110) to Closing   Cases closed                                                                                                                                                                                                                                                                                                                                                                                                                                                                                                                                                                                                                                                                                                                                                                                                                                                                                                                                                                                                                                                                                                                                                                                                                                                                                                                                                                                                                                                                                                                                                                                                                                                                                                                                                                                                                                                                                              | 8 2<br>1769 2                                                                      | 0 4 1719 4                                                                                                                    | DEC 20 1388                                                                              | 1 1 1 1                                                  | 3<br>1089                                                                          | 2 2 2 1                                                  | 6<br>1405                                                                        | 7                                       | 0<br>842                                                                               | 2 2 2 2 2                               | 72 - 1203 - 23 - 4                                                       | 4 4                                     | 19<br>778                                                                     | 1                                       | 0 2020                                                                                        | 4 4 3 2                                                                      | 0<br>738                                                                   | 3 3 3 3 3                                                          | 0                                                                                           | 0                                       | 2 794                                                                         | 4 12<br>4 1311                         | L<br>34                                |
| Average Number of Days from Intake (open date) to Initial Inspection Request (act. 110) / # of cases  Average Number of Days from Initial Inspection Request (act. 110) to Closing   Cases closed  Average Number of Days from Initial Inspection Request (act. 110) to Initial Assessment (act. 107) / # of cases  Average Number of Days from Initial Assessment (act. 107) to Title Search (act. N5) / # of cases                                                                                                                                                                                                                                                                                                                                                                                                                                                                                                                                                                                                                                                                                                                                                                                                                                                                                                                                                                                                                                                                                                                                                                                                                                                                                                                                                                                                                                                                                                                                                                                                                                                                           | 8 2<br>1769 2<br>2 2                                                               | 0 4 1719 4 13 4                                                                                                               | DEC 20 1388                                                                              | 1 1 1 1 1                                                | 3<br>1089                                                                          | 2 2 2 1 1 1                                              | FEB<br>6<br>1405                                                                 | 7 7 7                                   | 0<br>842<br>7                                                                          | 2                                       | 72 - 1203 - 23 - 1                                                       | 4 4 4 4                                 | 19<br>778                                                                     | 1                                       | 0<br>2020<br>54                                                                               | 4 4 3 2 2                                                                    | 0<br>738<br>46                                                             | 3                                                                  | 0                                                                                           | 0 0                                     | 2<br>794<br>30                                                                | TOTAL 4 12 4 1311 4 25                 | L<br>34                                |
| Average Number of Days from Intake (open date) to Initial Inspection Request (act. 110) / # of cases  Average Number of Days from Initial Inspection Request (act. 110) to Closing   Cases closed  Average Number of Days from Initial Inspection Request (act. 110) to Initial Assessment (act. 107) / # of cases  Average Number of Days from Initial Assessment (act. 107) to Title Search (act. N5) / # of cases  Average Number of Days from Title Search (act. N5) to NOV Mailed (act.119) / # of cases                                                                                                                                                                                                                                                                                                                                                                                                                                                                                                                                                                                                                                                                                                                                                                                                                                                                                                                                                                                                                                                                                                                                                                                                                                                                                                                                                                                                                                                                                                                                                                                  | 8 2<br>1769 2<br>2 2<br>0 0                                                        | NOV  0 4 1719 4 13 4 8 1 38 1                                                                                                 | DEC 20 1388 2 5 1                                                                        | 1 1 1 1 1 1                                              | 3<br>1089<br>16<br>3                                                               | 2 2 2 1 1 1 2                                            | 6<br>1405<br>24<br>13                                                            | 7 7 7                                   | 0<br>842<br>7<br>54<br>21                                                              | 2                                       | 72 1203 23 23 10 42                                                      | 4 4 4 4 4                               | 19<br>778<br>27<br>14                                                         | 1                                       | 0<br>2020<br>54<br>17                                                                         | 4<br>4<br>3<br>2<br>2                                                        | 0<br>738<br>46<br>3<br>100                                                 | 3                                                                  | 0                                                                                           | 0 0                                     | 2<br>794<br>30<br>13                                                          | TOTAL 4 12 4 1311 4 25 4 14 3 43       | 34<br>34<br>33<br>25<br>23             |
| Average Number of Days from Intake (open date) to Initial Inspection Request (act. 110) / # of cases  Average Number of Days from Initial Inspection Request (act. 110) to Closing   Cases closed  Average Number of Days from Initial Inspection Request (act. 110) to Initial Assessment (act. 107) / # of cases  Average Number of Days from Initial Assessment (act. 107) to Title Search (act. N5) / # of cases                                                                                                                                                                                                                                                                                                                                                                                                                                                                                                                                                                                                                                                                                                                                                                                                                                                                                                                                                                                                                                                                                                                                                                                                                                                                                                                                                                                                                                                                                                                                                                                                                                                                           | 8 2<br>1769 2<br>2 2<br>0 0                                                        | 0 4 1719 4 13 4 8 1                                                                                                           | DEC 20 1388                                                                              | 1 1 1 1 1 1 1 1                                          | 3<br>1089<br>16<br>3<br>46                                                         | 2 2 1 1 2 2 2                                            | 6<br>1405<br>24<br>13<br>49                                                      | 7 7 7 6 6                               | 0<br>842<br>7<br>54                                                                    | 2 2 2                                   | 72 1203 23 10 42 101                                                     | 4 4 4 4 4                               | 19 1778 27 14 28 1117                                                         | 1 1 1 1 1 1 1 1                         | 0<br>2020<br>54<br>17<br>45                                                                   | 3 2 2                                                                        | 0<br>738<br>46<br>3                                                        | 3 3 2                                                              | 0<br>0<br>0<br>0                                                                            | 0 0                                     | 2<br>794<br>30<br>13                                                          | TOTAL 4 12 4 1311 4 25 4 14            | 34<br>34<br>33<br>25<br>23             |
| Average Number of Days from Intake (open date) to Initial Inspection Request (act. 110) / # of cases  Average Number of Days from Initial Inspection Request (act. 110) to Closing   Cases closed  Average Number of Days from Initial Inspection Request (act. 110) to Initial Assessment (act. 107) / # of cases  Average Number of Days from Initial Assessment (act. 107) to Title Search (act. N5) / # of cases  Average Number of Days from Title Search (act. N5) to NOV Mailed (act.119) / # of cases  Average Number of Days from NOV Mailed (act.119) to Hearing (act. 66/52B) / # of cases  Average Number of Days from Hearing (act. 66/52B) to Case Closed / # of cases                                                                                                                                                                                                                                                                                                                                                                                                                                                                                                                                                                                                                                                                                                                                                                                                                                                                                                                                                                                                                                                                                                                                                                                                                                                                                                                                                                                                           | 8 2<br>1769 2<br>2 2<br>0 0<br>0 0<br>138 2<br>1607 2                              | 0 4 1719 4 13 4 8 1 122 4 1553 4                                                                                              | DEC 20 1388 2 5 1 5 1 1 372 1 1008                                                       | 1 1 1 1 1 1                                              | JAN  3 1089  16 3 46 56 981                                                        | 2 2 2 1 1 1 2 2 2                                        | FEB  6 1405  24 13 49 108 1215                                                   | 7 7 7 6 6 6 7                           | 0<br>842<br>7<br>54<br>21<br>112<br>647                                                | 2 2 2 2                                 | 72 1203 23 10 42 101 1026                                                | 4 4 4 4 4 4                             | 19 19 27 14 28 117 5592                                                       | 1 1 1 1 1 1 1 1 1 1 1 1 1 1 1 1 1 1 1 1 | 0<br>2020<br>54<br>17<br>45<br>108<br>1837                                                    | 3 2 2 4                                                                      | 0<br>738<br>46<br>3<br>100<br>39<br>526                                    | 3 3 2 2 2                                                          | 0<br>0<br>0<br>0<br>0                                                                       | 0 0 0 0 0 0 0 0 0 0                     | 2<br>794<br>30<br>13<br>30<br>96<br>605                                       | TOTAL 4 12 4 1311 4 25 4 14 3 43 3 111 | 34<br>34<br>33<br>25<br>23<br>32<br>34 |
| Average Number of Days from Intake (open date) to Initial Inspection Request (act. 110) / # of cases Average Number of Days from Initial Inspection Request (act. 110) to Closing   Cases closed  Average Number of Days from Initial Inspection Request (act. 110) to Initial Assessment (act. 107) / # of cases  Average Number of Days from Initial Assessment (act. 107) to Title Search (act. N5) / # of cases  Average Number of Days from Title Search (act. N5) to NOV Mailed (act.119) / # of cases  Average Number of Days from NOV Mailed (act.119) to Hearing (act. 66/52B) / # of cases  Average Number of Days from Hearing (act. 66/52B) to Case Closed / # of cases  RESIDENTIAL NO INJUNCTION (COUNTY PROPERTIES)                                                                                                                                                                                                                                                                                                                                                                                                                                                                                                                                                                                                                                                                                                                                                                                                                                                                                                                                                                                                                                                                                                                                                                                                                                                                                                                                                             | 8 2<br>1769 2<br>2 2<br>0 0<br>0 0<br>138 2<br>1607 2                              | NOV  0 4 1719 4  13 4 8 1 38 1 122 4 1553 4                                                                                   | DEC 3 20 4 1388 5 2 5 1 1 372 6 1008                                                     | 1 1 1 1 1 1 1                                            | JAN 3 1089 16 3 46 56 981                                                          | 2 2 2 1 1 2 2 2                                          | FEB 6 1405 24 13 49 108 1215 FEB                                                 | 7<br>7<br>7<br>6<br>6<br>7<br>7         | 0<br>842<br>7<br>54<br>21<br>112<br>647                                                | 2 2 2 2                                 | 72 1203 23 10 42 101 1026 APR                                            | 4 4 4 4 4 4 4                           | 19 19 27 14 28 1117 5592 14AY                                                 | 1 1 1 1 1 1 1 1 1 1                     | 0<br>2020<br>54<br>17<br>45<br>108<br>1837<br>JUN                                             | 3 2 2 4                                                                      | 0<br>738<br>46<br>3<br>100<br>39<br>526                                    | 3 3 2 2 3 3                                                        | 0<br>0<br>0<br>0<br>0<br>0<br>0                                                             | 0 0 0 0 0 0 0 0 0 0                     | 2<br>794<br>30<br>13<br>30<br>96<br>605                                       | TOTAL     4                            | 34<br>34<br>33<br>25<br>23<br>32<br>34 |
| Average Number of Days from Intake (open date) to Initial Inspection Request (act. 110) / # of cases Average Number of Days from Initial Inspection Request (act. 110) to Closing   Cases closed  Average Number of Days from Initial Inspection Request (act. 110) to Initial Assessment (act. 107) / # of cases Average Number of Days from Initial Assessment (act. 107) to Title Search (act. N5) / # of cases Average Number of Days from Title Search (act. N5) to NOV Mailed (act.119) / # of cases Average Number of Days from NOV Mailed (act.119) to Hearing (act. 66/52B) / # of cases Average Number of Days from Hearing (act. 66/52B) to Case Closed / # of cases  RESIDENTIAL NO INJUNCTION (COUNTY PROPERTIES)  Average Number of Days from Intake (open date) to Initial Inspection Request (act. 110) / # of cases                                                                                                                                                                                                                                                                                                                                                                                                                                                                                                                                                                                                                                                                                                                                                                                                                                                                                                                                                                                                                                                                                                                                                                                                                                                           | 8 2 1769 2 2 2 0 0 0 0 138 2 1607 2                                                | NOV  0 4 1719 4  13 4 8 1 38 1 122 4 1553 4  NOV                                                                              | DEC 1 20 1 1388 2 2 1 5 1 1 372 1 1008 DEC                                               | 1 1 1 1 1 1 1 1 1 1 1                                    | JAN 3 1089 16 3 46 56 981  JAN                                                     | 2 2 2 1 1 1 2 2 2                                        | FEB 6 1405 24 13 49 108 1215 FEB 0                                               | 7<br>7<br>7<br>6<br>6<br>7<br>7         | 0<br>842<br>7<br>54<br>21<br>112<br>647<br>MAR                                         | 2 2 2 2 2 2 0 0                         | 72 1203 1203 10 10 10 10 10 10 10 10 10 10 10 10 10                      | 4 4 4 4 4 4 0 0                         | 19 19 27 14 28 117 592 MAY                                                    | 1 1 1 1 1 1 1 1 1 1 1 1 1 1 1 1 1 1 1 1 | 0<br>2020<br>54<br>17<br>45<br>108<br>1837<br>JUN                                             | 3 2 2 4 4 4                                                                  | 0<br>738<br>46<br>3<br>100<br>39<br>526<br>JUL                             | 3 3 2 2 3 3                                                        | 0<br>0<br>0<br>0<br>0<br>0<br>0<br>0                                                        | 0 0 0 0 0 0 0 0 0 0 0 0 0 0 0 0 0 0 0 0 | 2<br>794<br>30<br>13<br>30<br>96<br>605<br>SEPT                               | TOTAL                                  | 34<br>34<br>33<br>25<br>23<br>32<br>34 |
| Average Number of Days from Intake (open date) to Initial Inspection Request (act. 110) / # of cases Average Number of Days from Initial Inspection Request (act. 110) to Closing   Cases closed  Average Number of Days from Initial Inspection Request (act. 110) to Initial Assessment (act. 107) / # of cases  Average Number of Days from Initial Assessment (act. 107) to Title Search (act. N5) / # of cases  Average Number of Days from Title Search (act. N5) to NOV Mailed (act.119) / # of cases  Average Number of Days from NOV Mailed (act.119) to Hearing (act. 66/52B) / # of cases  Average Number of Days from Hearing (act. 66/52B) to Case Closed / # of cases  RESIDENTIAL NO INJUNCTION (COUNTY PROPERTIES)                                                                                                                                                                                                                                                                                                                                                                                                                                                                                                                                                                                                                                                                                                                                                                                                                                                                                                                                                                                                                                                                                                                                                                                                                                                                                                                                                             | 8 2<br>1769 2<br>2 2<br>0 0<br>0 0<br>138 2<br>1607 2                              | NOV  0 4 1719 4  13 4 8 1 38 1 122 4 1553 4                                                                                   | DEC 3 20 4 1388 5 2 5 1 1 372 6 1008                                                     | 1 1 1 1 1 1 1 1 0 0 0                                    | JAN 3 1089 16 3 46 56 981                                                          | 2 2 2 1 1 2 2 2 2 0 0 0 0                                | FEB 6 1405 24 13 49 108 1215 FEB                                                 | 7<br>7<br>7<br>6<br>6<br>7<br>7         | 0<br>842<br>7<br>54<br>21<br>112<br>647                                                | 2 2 2 2                                 | 72 1203 1203 10 10 10 10 10 10 10 10 10 10 10 10 10                      | 4 4 4 4 4 4 0 0                         | 19 19 27 14 28 117 592 MAY                                                    | 1 1 1 1 1 1 1 1 1 1                     | 0<br>2020<br>54<br>17<br>45<br>108<br>1837<br>JUN                                             | 3 2 2 4                                                                      | 0<br>738<br>46<br>3<br>100<br>39<br>526                                    | 3 3 2 2 3 3                                                        | 0<br>0<br>0<br>0<br>0<br>0<br>0<br>0                                                        | 0 0 0 0 0 0 0 0 0 0                     | 2<br>794<br>30<br>13<br>30<br>96<br>605                                       | TOTAL     4                            | 34<br>34<br>33<br>25<br>23<br>32<br>34 |
| Average Number of Days from Intake (open date) to Initial Inspection Request (act. 110) / # of cases  Average Number of Days from Initial Inspection Request (act. 110) to Closing   Cases closed  Average Number of Days from Initial Inspection Request (act. 110) to Initial Assessment (act. 107) / # of cases  Average Number of Days from Initial Assessment (act. 107) to Title Search (act. N5) / # of cases  Average Number of Days from Title Search (act. N5) to NOV Mailed (act.119) / # of cases  Average Number of Days from NOV Mailed (act.119) to Hearing (act. 66/52B) / # of cases  Average Number of Days from Hearing (act. 66/52B) to Case Closed / # of cases  RESIDENTIAL NO INJUNCTION (COUNTY PROPERTIES)  Average Number of Days from Initial Inspection Request (act. 110) / # of cases  Average Number of Days from Initial Inspection Request (act. 110) to Closing   Cases closed                                                                                                                                                                                                                                                                                                                                                                                                                                                                                                                                                                                                                                                                                                                                                                                                                                                                                                                                                                                                                                                                                                                                                                               | 8 2 1769 2 2 2 0 0 0 0 0 138 2 1607 2  OCT 0 0 0                                   | NOV  0 4 1719 4  13 4 8 1 38 1 122 4 1553 4  NOV                                                                              | DEC 1 20 1 1388 2 2 1 5 1 1 372 1 1008 DEC                                               | 1 1 1 1 1 1 1 1 0 0 0                                    | JAN 3 1089 16 3 46 56 981 JAN 0                                                    | 2 2 2 1 1 2 2 2 0 0 0                                    | FEB 6 1405 24 13 49 108 1215 FEB 0                                               | 7<br>7<br>7<br>6<br>6<br>7<br>7         | 0<br>842<br>7<br>54<br>21<br>112<br>647<br>MAR                                         | 2 2 2 2 2 2 0 0                         | 72 1203 1203 10 10 10 10 10 10 10 10 10 10 10 10 10                      | 4 4 4 4 4 4 0 0                         | 19 1778 27 14 28 117 592 14AY 0 0 0                                           | 1 1 1 1 1 1 1 1 1 1 1 1 1 1 1 1 1 1 1 1 | 0<br>2020<br>54<br>17<br>45<br>108<br>1837<br>JUN                                             | 3 2 2 4 4 4                                                                  | 0<br>738<br>46<br>3<br>100<br>39<br>526<br>JUL<br>0                        | 3 3 2 2 3 3                                                        | 0<br>0<br>0<br>0<br>0<br>0<br>0<br>0                                                        | 0 0 0 0 0 0 0 0 0 0 0 0 0 0 0 0 0 0 0 0 | 2<br>794<br>30<br>13<br>30<br>96<br>605<br>SEPT<br>0                          | TOTAL                                  | 34<br>34<br>33<br>25<br>23<br>32<br>34 |
| Average Number of Days from Intake (open date) to Initial Inspection Request (act. 110) / # of cases  Average Number of Days from Initial Inspection Request (act. 110) to Closing   Cases closed  Average Number of Days from Initial Inspection Request (act. 110) to Initial Assessment (act. 107) / # of cases  Average Number of Days from Initial Assessment (act. 107) to Title Search (act. N5) / # of cases  Average Number of Days from Title Search (act. N5) to NOV Mailed (act.119) / # of cases  Average Number of Days from NOV Mailed (act.119) to Hearing (act. 66/52B) / # of cases  Average Number of Days from Hearing (act. 66/52B) to Case Closed / # of cases  RESIDENTIAL NO INJUNCTION (COUNTY PROPERTIES)  Average Number of Days from Initial Inspection Request (act. 110) / # of cases  Average Number of Days from Initial Inspection Request (act. 110) to Closing   Cases closed  Average Number of Days from Initial Inspection Request (act. 110) to Initial Assessment (act. 107) / # of cases                                                                                                                                                                                                                                                                                                                                                                                                                                                                                                                                                                                                                                                                                                                                                                                                                                                                                                                                                                                                                                                              | 8 2 1769 2 2 2 0 0 0 0 0 138 2 1607 2  OCT 0 0 0 0 0                               | NOV  0 4 1719 4  13 4 8 1 38 1 122 4 1553 4  NOV  0 1 1227 1                                                                  | DEC 1 20 1 1388 2 2 1 5 1 1 372 1 1008 DEC                                               | 1 1 1 1 1 1 1 1 0 0 0 0                                  | JAN 3 1089 16 3 46 56 981 JAN 0                                                    | 2 2 2 1 1 1 2 2 2 0 0 0 0 0 0                            | FEB 6 1405 24 13 49 108 1215 FEB 0 0                                             | 7 7 7 6 6 6 7 7 7 0 0 0 0 0 0           | 0<br>842<br>7<br>54<br>21<br>112<br>647<br>MAR<br>0                                    | 2 2 2 2 2 2 0 0 0 0                     | 72 1203 23 10 10 142 101 1026 10 10 10 10 10 10 10 10 10 10 10 10 10     | 4 4 4 4 4 4 4 4 4 4 4 4 4 4 4 4 4 4 4 4 | 19 19 27 14 28 117 592 MAY 0 0 0 0                                            | 1 1 1 1 1 1 1 1 1 1 1 1 1 1 1 1 1 1 1 1 | 0<br>2020<br>54<br>17<br>45<br>108<br>1837<br>JUN                                             | 3 2 2 4 4 4                                                                  | 0<br>738<br>46<br>3<br>100<br>39<br>526<br>JUL<br>0                        | 3 3 2 2 3 3                                                        | 0<br>0<br>0<br>0<br>0<br>0<br>0<br>0<br>0<br>0<br>0                                         | 0 0 0 0 0 0 0 0 0 0 0 0 0 0 0 0 0 0 0 0 | 2 794 30 13 30 96 605 SEPT 0 0                                                | TOTAL                                  | 34<br>34<br>33<br>25<br>23<br>32<br>34 |
| Average Number of Days from Initial Inspection Request (act. 110) / # of cases  Average Number of Days from Initial Inspection Request (act. 110) to Closing   Cases closed  Average Number of Days from Initial Inspection Request (act. 110) to Initial Assessment (act. 107) / # of cases  Average Number of Days from Initial Assessment (act. 107) to Title Search (act. N5) / # of cases  Average Number of Days from Title Search (act. N5) to NOV Mailed (act.119) / # of cases  Average Number of Days from NOV Mailed (act.119) to Hearing (act. 66/52B) / # of cases  Average Number of Days from Hearing (act. 66/52B) to Case Closed / # of cases  RESIDENTIAL NO INJUNCTION (COUNTY PROPERTIES)  Average Number of Days from Initial Inspection Request (act. 110) / # of cases  Average Number of Days from Initial Inspection Request (act. 110) to Closing   Cases closed  Average Number of Days from Initial Inspection Request (act. 110) to Initial Assessment (act. 107) / # of cases  Average Number of Days from Initial Inspection Request (act. 110) to Title Search (act. N5) / # of cases                                                                                                                                                                                                                                                                                                                                                                                                                                                                                                                                                                                                                                                                                                                                                                                                                                                                                                                                                                          | 8 2 1769 2 2 2 0 0 0 0 0 0 138 2 1607 2  OCT 0 0 0 0 0                             | NOV  0 4 1719 4  13 4 8 1 132 4 1553 4  NOV  0 1 1227 1 8 1 0 0                                                               | DEC 3 20 1388 3 2 5 1 1 372 1 1008  DEC 0 0 0 0 0                                        | 1 1 1 1 1 1 1 1 1 1 1 1 1 1 1 1 1 1 1 1                  | JAN  3 1089  16 3 46 56 981  JAN 0 0                                               | 2 2 2 1 1 2 2 2 2 0 0 0 0 0 0 0 0 0 0 0                  | FEB  6  1405  24  13  49  108  1215  FEB  0  0                                   | 7 7 7 6 6 6 7 7 7 0 0 0 0 0 0 0 0 0 0 0 | 0<br>842<br>7<br>54<br>21<br>112<br>647<br>MAR<br>0<br>0                               | 2 2 2 2 2 2 0 0 0 0 0 0 0 0 0 0 0 0 0 0 | 72 1203 23 10 42 101 1026 42 APR 0 0 0 0 0 0 0 0 0 0 0 0 0 0 0 0 0 0 0   | 4 4 4 4 4 4 4 4 4 4 4 4 4 4 4 4 4 4 4 4 | 19 1778 27 14 28 1117 592 MAY 0 0 0 0 0 0 0                                   | 1 1 1 1 1 1 1 1 1 1 1 1 1 1 1 1 1 1 1 1 | 0<br>2020<br>54<br>17<br>45<br>108<br>1837<br>JUN<br>0<br>0                                   | 3<br>2<br>2<br>4<br>4<br>4                                                   | 0<br>738<br>46<br>3<br>100<br>39<br>526<br>JUL<br>0<br>0                   | 3<br>3<br>2<br>2<br>3<br>3                                         | 0<br>0<br>0<br>0<br>0<br>0<br>0<br>0<br>0<br>0<br>0<br>0                                    | 0 0 0 0 0 0 0 0 0 0 0 0 0 0 0 0 0 0 0 0 | 2 794 30 13 30 96 605 SEPT 0 0                                                | TOTAL                                  | 34<br>34<br>33<br>25<br>23<br>32<br>34 |
| Average Number of Days from Initial Inspection Request (act. 110) / # of cases  Average Number of Days from Initial Inspection Request (act. 110) to Closing   Cases closed  Average Number of Days from Initial Inspection Request (act. 110) to Initial Assessment (act. 107) / # of cases  Average Number of Days from Initial Assessment (act. 107) to Title Search (act. N5) / # of cases  Average Number of Days from Title Search (act. N5) to NOV Mailed (act.119) / # of cases  Average Number of Days from NOV Mailed (act.119) to Hearing (act. 66/52B) / # of cases  Average Number of Days from Hearing (act. 66/52B) to Case Closed / # of cases  RESIDENTIAL NO INJUNCTION (COUNTY PROPERTIES)  Average Number of Days from Initial Inspection Request (act. 110) / # of cases  Average Number of Days from Initial Inspection Request (act. 110) to Closing   Cases closed  Average Number of Days from Initial Inspection Request (act. 110) to Initial Assessment (act. 107) / # of cases  Average Number of Days from Initial Assessment (act. 107) to Title Search (act. N5) / # of cases  Average Number of Days from Initial Assessment (act. N5) to NOV Mailed (act.119) / # of cases                                                                                                                                                                                                                                                                                                                                                                                                                                                                                                                                                                                                                                                                                                                                                                                                                                                                                   | 8 2 1769 2 2 2 0 0 0 0 0 138 2 1607 2  OCT 0 0 0 0 0 0 0 0 0                       | NOV  0 4 1719 4  13 4 8 1 122 4 1553 4  NOV  0 1 1227 1 8 1 0 0 0 0                                                           | DEC 3 20 1388 3 2 5 1 1 372 1 1008  DEC 0 0 0 0 0                                        | 1 1 1 1 1 1 1 1 1 1 1 1 1 1 1 1 1 1 1 1                  | JAN  3 1089  16 3 46 56 981  JAN 0 0 0                                             | 2 2 2 1 1 2 2 2 2 0 0 0 0 0 0 0 0 0 0 0                  | FEB 6 1405 24 13 49 108 1215 FEB 0 0 0                                           | 7 7 7 6 6 6 7 7 7 0 0 0 0 0 0 0 0 0 0 0 | 0<br>842<br>7<br>54<br>21<br>112<br>647<br>MAR<br>0<br>0                               | 2 2 2 2 2 2 0 0 0 0                     | 72 1203 23 10 42 101 1026 24 APR 0 0 0 0 0 0 0 0 0 0 0 0 0 0 0 0 0 0 0   | 4 4 4 4 4 4 4 4 4 4 4 4 4 4 4 4 4 4 4 4 | 19 19 27 14 28 117 592 0 0 0 0 0 0 0 0 0 0 0 0 0 0 0 0 0 0 0                  | 1 1 1 1 1 1 1 1 1 1 1 1 1 1 1 1 1 1 1 1 | 0<br>2020<br>54<br>17<br>45<br>108<br>1837<br>JUN<br>0<br>0                                   | 3 2 2 4 4 4                                                                  | 0<br>738<br>46<br>3<br>100<br>39<br>526<br>JUL<br>0<br>0                   | 3 3 2 2 3 3                                                        | 0<br>0<br>0<br>0<br>0<br>0<br>0<br>0<br>0<br>0<br>0<br>0                                    | 0 0 0 0 0 0 0 0 0 0 0 0 0 0 0 0 0 0 0 0 | 2<br>794<br>30<br>13<br>30<br>96<br>605<br>SEPT<br>0<br>0                     | TOTAL                                  | 23 32 32 34 1 1 1 0 0 0 0              |
| Average Number of Days from Initial Inspection Request (act. 110) / # of cases Average Number of Days from Initial Inspection Request (act. 110) to Closing   Cases closed  Average Number of Days from Initial Inspection Request (act. 110) to Initial Assessment (act. 107) / # of cases Average Number of Days from Initial Assessment (act. 107) to Title Search (act. N5) / # of cases Average Number of Days from Title Search (act. N5) to NOV Mailed (act.119) / # of cases Average Number of Days from NOV Mailed (act.119) to Hearing (act. 66/52B) / # of cases Average Number of Days from Hearing (act. 66/52B) to Case Closed / # of cases  RESIDENTIAL NO INJUNCTION (COUNTY PROPERTIES)  Average Number of Days from Initial Inspection Request (act. 110) / # of cases Average Number of Days from Initial Inspection Request (act. 110) to Closing   Cases closed  Average Number of Days from Initial Inspection Request (act. 110) to Initial Assessment (act. 107) / # of cases  Average Number of Days from Initial Assessment (act. 107) to Title Search (act. N5) / # of cases  Average Number of Days from Initial Espection (act. N5) to NOV Mailed (act.119) / # of cases  Average Number of Days from Initial Research (act. N5) to NOV Mailed (act.119) / # of cases                                                                                                                                                                                                                                                                                                                                                                                                                                                                                                                                                                                                                                                                                                                                                                                             | 8 2 1769 2 2 2 0 0 0 0 138 2 1607 2  OCT 0 0 0 0 0 0 0 0 0 0 0 0 0 0               | NOV  0 4 1719 4  13 4 8 1 122 4 1553 4  NOV  0 1 1227 1 8 1 0 0 0 1 119 1                                                     | DEC 3 20 1388 4 2 1 5 1 1 372 1008  DEC 0 0 0 0 0 0 0                                    | 1 1 1 1 1 1 1 1 1 1 1 1 1 1 1 1 1 1 1                    | JAN 3 1089 16 3 46 56 981  JAN 0 0 0 0 0                                           | 2 2 2 1 1 1 2 2 2 0 0 0 0 0 0 0 0 0 0 0                  | FEB 6 1405 24 13 49 108 1215 FEB 0 0 0 0                                         | 7 7 7 6 6 6 7 7 7 0 0 0 0 0 0 0 0 0 0 0 | 0<br>842<br>7<br>54<br>21<br>112<br>647<br>MAR<br>0<br>0                               | 2 2 2 2 2 2 0 0 0 0 0 0 0 0 0 0 0 0 0 0 | 72 1203 23 10 42 101 1026 24 APR 0 10 10 10 10 10 10 10 10 10 10 10 10 1 | 4 4 4 4 4 4 4 4 4 4 4 4 4 4 4 4 4 4 4   | 19 19 27 14 28 117 5592 14AY 0 0 0 0 0 0 0 0 0 0 0 0 0 0 0 0 0 0 0            | 1 1 1 1 1 1 1 1 1 1 1 1 1 1 1 1 1 1 1 1 | 0<br>2020<br>54<br>17<br>45<br>108<br>1837<br>JUN<br>0<br>0<br>0                              | 3<br>2<br>2<br>4<br>4<br>0<br>0<br>0                                         | 0 738 46 3 100 39 526 JUL 0 0 0 0 0 0 0 0                                  | 3<br>3<br>2<br>2<br>3<br>0<br>0<br>0<br>0                          | 0<br>0<br>0<br>0<br>0<br>0<br>0<br>0<br>0<br>0<br>0<br>0<br>0<br>0<br>0<br>0<br>0<br>0<br>0 | 0 0 0 0 0 0 0 0 0 0 0 0 0 0 0 0 0 0 0 0 | 2 794 30 13 30 96 605 SEPT 0 0 0 0                                            | TOTAL                                  | 23 32 23 34 L 1 0 0 0 0 1 1            |
| Average Number of Days from Initial Inspection Request (act. 110) / # of cases Average Number of Days from Initial Inspection Request (act. 110) to Closing   Cases closed  Average Number of Days from Initial Inspection Request (act. 110) to Initial Assessment (act. 107) / # of cases  Average Number of Days from Initial Assessment (act. 107) to Title Search (act. N5) / # of cases  Average Number of Days from Title Search (act. N5) to NOV Mailed (act.119) / # of cases  Average Number of Days from NOV Mailed (act.119) to Hearing (act. 66/52B) / # of cases  Average Number of Days from Hearing (act. 66/52B) to Case Closed / # of cases  RESIDENTIAL NO INJUNCTION (COUNTY PROPERTIES)  Average Number of Days from Initial Inspection Request (act. 110) / # of cases  Average Number of Days from Initial Inspection Request (act. 110) to Closing   Cases closed  Average Number of Days from Initial Inspection Request (act. 110) to Initial Assessment (act. 107) / # of cases  Average Number of Days from Initial Assessment (act. 107) to Title Search (act. N5) / # of cases  Average Number of Days from Title Search (act. N5) to NOV Mailed (act.119) / # of cases  Average Number of Days from Title Search (act. N5) to NOV Mailed (act.119) / # of cases  Average Number of Days from NOV Mailed (act.119) to Hearing (act. 66/52B) / # of cases                                                                                                                                                                                                                                                                                                                                                                                                                                                                                                                                                                                                                                                                                                         | 8 2 1769 2 2 2 0 0 0 0 0 0 138 2 1607 2  OCT 0 0 0 0 0 0 0 0 0 0 0 0               | NOV  0 4 1719 4 13 4 8 1 122 4 1553 4  NOV  0 1 1227 1 8 1 0 0 0 0 119 1 1070 1                                               | DEC 3 20 1388 3 2 1 5 1 1 3 372 1008 DEC 0 0 0 0 0 0 0 0 0 0                             | 1 1 1 1 1 1 1 1 1 1 1 1 1 1 1 1 1 1 1                    | JAN  3 1089  16 3 46 56 981  JAN 0 0 0 0 0 0                                       | 2 2 2 1 1 1 2 2 2 2 2 2 2 2 2 2 2 2 2 2                  | FEB 6 1405 24 13 49 108 1215 FEB 0 0 0 0 0                                       | 7 7 7 6 6 6 7 7 7 0 0 0 0 0 0 0 0 0 0 0 | 0<br>842<br>7<br>54<br>21<br>112<br>647<br>MAR<br>0<br>0<br>0                          | 2 2 2 2 2 2 0 0 0 0 0 0 0 0 0 0 0 0 0 0 | 72 1203 23 10 42 101 1026 24 24 2 24 2 24 2 24 2 24 2 24 2 24            | 4 4 4 4 4 4 4 4 4 4 4 4 4 4 4 4 4 4 4   | 119 19 19 17778 144 144 145 145 145 145 145 145 145 145                       | 1 1 1 1 1 1 1 1 1 1 1 1 1 1 1 1 1 1 1 1 | 0<br>20200<br>54<br>17<br>45<br>108<br>1837<br>0<br>0<br>0                                    | 3<br>2<br>2<br>4<br>4<br>4                                                   | 0<br>738<br>46<br>3<br>100<br>39<br>526<br>JUL<br>0<br>0                   | 3<br>3<br>2<br>2<br>3<br>3                                         | 0<br>0<br>0<br>0<br>0<br>0<br>0<br>0<br>0<br>0<br>0<br>0<br>0<br>0<br>0<br>0<br>0<br>0<br>0 | 0 0 0 0 0 0 0 0 0 0 0 0 0 0 0 0 0 0 0   | 2 794 30 13 30 96 605 SEPT 0 0 0 0 0 0 0 0 0 0 0 0 0 0 0 0 0 0 0              | TOTAL                                  | 23 32 34 1 1 1 0 0 0 1 1 1 1           |
| Average Number of Days from Initial Inspection Request (act. 110) / # of cases Average Number of Days from Initial Inspection Request (act. 110) to Closing   Cases closed  Average Number of Days from Initial Inspection Request (act. 110) to Initial Assessment (act. 107) / # of cases Average Number of Days from Initial Assessment (act. 107) to Title Search (act. N5) / # of cases Average Number of Days from Title Search (act. N5) to NOV Mailed (act.119) / # of cases Average Number of Days from NOV Mailed (act.119) to Hearing (act. 66/52B) / # of cases Average Number of Days from Hearing (act. 66/52B) to Case Closed / # of cases  RESIDENTIAL NO INJUNCTION (COUNTY PROPERTIES)  Average Number of Days from Initial Inspection Request (act. 110) / # of cases Average Number of Days from Initial Inspection Request (act. 110) to Closing   Cases closed  Average Number of Days from Initial Inspection Request (act. 110) to Initial Assessment (act. 107) / # of cases  Average Number of Days from Initial Assessment (act. 107) to Title Search (act. N5) / # of cases  Average Number of Days from Initial Espection (act. N5) to NOV Mailed (act.119) / # of cases  Average Number of Days from Initial Research (act. N5) to NOV Mailed (act.119) / # of cases                                                                                                                                                                                                                                                                                                                                                                                                                                                                                                                                                                                                                                                                                                                                                                                             | 8 2 1769 2 2 2 0 0 0 0 138 2 1607 2  OCT 0 0 0 0 0 0 0 0 0 0 0 0 0 0               | NOV  0 4 1719 4  13 4 8 1 122 4 1553 4  NOV  0 1 1227 1 8 1 0 0 0 1 119 1                                                     | DEC 3 20 1388 4 2 1 5 1 1 372 1008  DEC 0 0 0 0 0 0 0                                    | 1<br>1<br>1<br>1<br>1<br>1<br>1<br>1<br>1<br>0<br>0<br>0 | JAN 3 1089 16 3 46 56 981  JAN 0 0 0 0 0                                           | 2 2 2 1 1 1 2 2 2 0 0 0 0 0 0 0 0 0 0 0                  | FEB 6 1405 24 13 49 108 1215 FEB 0 0 0 0                                         | 7 7 7 6 6 6 7 7 7 0 0 0 0 0 0 0 0 0 0 0 | 0<br>842<br>7<br>54<br>21<br>112<br>647<br>MAR<br>0<br>0                               | 2 2 2 2 2 2 0 0 0 0 0 0 0 0 0 0 0 0 0 0 | 72 1203 23 10 42 101 1026 24 APR 0 10 10 10 10 10 10 10 10 10 10 10 10 1 | 4 4 4 4 4 4 4 4 4 4 4 4 4 4 4 4 4 4 4   | 19 19 27 14 28 117 5592 14AY 0 0 0 0 0 0 0 0 0 0 0 0 0 0 0 0 0 0 0            | 1 1 1 1 1 1 1 1 1 1 1 1 1 1 1 1 1 1 1 1 | 0<br>2020<br>54<br>17<br>45<br>108<br>1837<br>JUN<br>0<br>0<br>0                              | 3<br>2<br>2<br>4<br>4<br>0<br>0<br>0                                         | 0 738 46 3 100 39 526 JUL 0 0 0 0 0 0 0 0                                  | 3<br>3<br>2<br>2<br>3<br>0<br>0<br>0<br>0                          | 0<br>0<br>0<br>0<br>0<br>0<br>0<br>0<br>0<br>0<br>0<br>0<br>0<br>0<br>0<br>0<br>0<br>0<br>0 | 0 0 0 0 0 0 0 0 0 0 0 0 0 0 0 0 0 0 0   | 2 794 30 13 30 96 605 SEPT 0 0 0 0                                            | TOTAL                                  | 23 32 34 L 1 0 0 0 1 1 1               |
| Average Number of Days from Initial Inspection Request (act. 110) / # of cases Average Number of Days from Initial Inspection Request (act. 110) to Closing   Cases closed  Average Number of Days from Initial Inspection Request (act. 110) to Initial Assessment (act. 107) / # of cases  Average Number of Days from Initial Assessment (act. 107) to Title Search (act. N5) / # of cases  Average Number of Days from Title Search (act. N5) to NOV Mailed (act.119) / # of cases  Average Number of Days from NOV Mailed (act.119) to Hearing (act. 66/52B) / # of cases  Average Number of Days from Hearing (act. 66/52B) to Case Closed / # of cases  RESIDENTIAL NO INJUNCTION (COUNTY PROPERTIES)  Average Number of Days from Initial Inspection Request (act. 110) / # of cases  Average Number of Days from Initial Inspection Request (act. 110) to Closing   Cases closed  Average Number of Days from Initial Inspection Request (act. 110) to Initial Assessment (act. 107) / # of cases  Average Number of Days from Initial Assessment (act. 107) to Title Search (act. N5) / # of cases  Average Number of Days from Title Search (act. N5) to NOV Mailed (act.119) / # of cases  Average Number of Days from Title Search (act. N5) to NOV Mailed (act.119) / # of cases  Average Number of Days from NOV Mailed (act.119) to Hearing (act. 66/52B) / # of cases                                                                                                                                                                                                                                                                                                                                                                                                                                                                                                                                                                                                                                                                                                         | 8 2 1769 2 2 2 0 0 0 0 0 0 138 2 1607 2  OCT 0 0 0 0 0 0 0 0 0 0 0 0               | NOV  0 4 1719 4 13 4 8 1 122 4 1553 4  NOV  0 1 1227 1 8 1 0 0 0 0 119 1 1070 1                                               | DEC 3 20 1388 3 2 1 5 1 1 3 372 1008 DEC 0 0 0 0 0 0 0 0 0 0                             | 1<br>1<br>1<br>1<br>1<br>1<br>1<br>1<br>1<br>0<br>0<br>0 | JAN  3 1089  16 3 46 56 981  JAN 0 0 0 0 0 0                                       | 2 2 2 1 1 1 2 2 2 0 0 0 0 0 0 0 0 0 0 0                  | FEB 6 1405 24 13 49 108 1215 FEB 0 0 0 0 0                                       | 7 7 7 6 6 6 7 7 7 0 0 0 0 0 0 0 0 0 0 0 | 0<br>842<br>7<br>54<br>21<br>112<br>647<br>MAR<br>0<br>0<br>0                          | 2 2 2 2 2 2 0 0 0 0 0 0 0 0 0 0 0 0 0 0 | 72 1203 23 10 10 10 10 10 10 10 10 10 10 10 10 10                        | 4 4 4 4 4 4 4 4 4 4 4 4 4 4 4 4 4 4 4   | 19 19 1778 27 114 28 1177 27 10 0 0 0 0 0 0 0 0 0 0 0 0 0 0 0 0 0 0           | 1 1 1 1 1 1 1 1 1 1 1 1 1 1 1 1 1 1 1 1 | 0<br>20200<br>54<br>17<br>45<br>108<br>1837<br>0<br>0<br>0                                    | 3<br>2<br>2<br>4<br>4<br>0<br>0<br>0                                         | 0<br>738<br>46<br>3<br>100<br>39<br>526<br>JUL<br>0<br>0                   | 3<br>3<br>2<br>2<br>3<br>0<br>0<br>0<br>0                          | 0<br>0<br>0<br>0<br>0<br>0<br>0<br>0<br>0<br>0<br>0<br>0<br>0<br>0<br>0<br>0<br>0<br>0<br>0 | 0 0 0 0 0 0 0 0 0 0 0 0 0 0 0 0 0 0 0   | 2 794 30 13 30 96 605 SEPT 0 0 0 0 0 0 0 0 0 0 0 0 0 0 0 0 0 0 0              | TOTAL                                  | 23 32 34 L 1 0 0 0 1 1 1               |
| Average Number of Days from Initial Inspection Request (act. 110) to Closing   Cases closed  Average Number of Days from Initial Inspection Request (act. 110) to Initial Assessment (act. 107) / # of cases  Average Number of Days from Initial Assessment (act. 107) to Title Search (act. N5) / # of cases  Average Number of Days from Initial Assessment (act. N5) to NOV Mailed (act.119) / # of cases  Average Number of Days from NOV Mailed (act.119) to Hearing (act. 66/52B) / # of cases  Average Number of Days from NOV Mailed (act.119) to Hearing (act. 66/52B) / # of cases  Average Number of Days from Hearing (act. 66/52B) to Case Closed / # of cases  RESIDENTIAL NO INJUNCTION (COUNTY PROPERTIES)  Average Number of Days from Initial Inspection Request (act. 110) to Closing   Cases closed  Average Number of Days from Initial Inspection Request (act. 110) to Closing   Cases closed  Average Number of Days from Initial Assessment (act. 107) to Title Search (act. N5) / # of cases  Average Number of Days from Initial Search (act. N5) to NOV Mailed (act.119) / # of cases  Average Number of Days from Title Search (act. N5) to NOV Mailed (act.119) / # of cases  Average Number of Days from NOV Mailed (act.119) to Hearing (act. 66/52B) / # of cases  Average Number of Days from NOV Mailed (act.119) to Described (act. 66/52B) / # of cases  Average Number of Days from NOV Mailed (act.119) to County Properties)                                                                                                                                                                                                                                                                                                                                                                                                                                                                                                                                                                                                                          | 8 2 1769 2 2 2 0 0 0 0 0 0 138 2 1607 2  OCT 0 0 0 0 0 0 0 0 0 0 0 0 0 0 0 0 0 0 0 | NOV  0 4 1719 4 13 4 8 1 122 4 1553 4  NOV  0 1 1227 1 8 1 0 0 0 0 119 1 1070 1                                               | DEC 3 20 1388 3 2 5 1 1 372 1 1008  DEC 0 0 0 0 0 0 0 DEC                                | 1 1 1 1 1 1 1 1 1 1 1 1 1 1 1 1 1 1 1                    | JAN  3 1089  16 3 46 56 981  JAN 0 0 0 0 JAN 0 0 0 0 0 0 0 0 0 0 0 0 0 0 0 0 0 0 0 | 2<br>2<br>2<br>1<br>1<br>2<br>2<br>2<br>0<br>0<br>0<br>0 | FEB  6 1405  24 13 49 108 1215  FEB 0 0 0 FEB                                    | 7 7 7 7 6 6 6 7 7 7 0 0 0 0 0 0 0 0 0 0 | 0<br>842<br>7<br>54<br>21<br>112<br>647<br>MAR<br>0<br>0<br>0<br>0<br>0<br>0<br>0      | 2 2 2 2 2 2 2 2 0 0 0 0 0 0 0 0 0 0 0 0 | 72                                                                       | 4 4 4 4 4 4 4 4 4 4 4 4 4 4 4 4 4 4 4   | 19 19 1778 27 114 28 1117 28 1117 0 0 0 0 0 0 0 0 0 0 0 0 0 0 0 0 0           | 1 1 1 1 1 1 1 1 1 1 1 1 1 1 1 1 1 1 1 1 | 0<br>20200<br>54<br>17<br>45<br>108<br>1837<br>0<br>0<br>0                                    | 3<br>2<br>2<br>4<br>4<br>0<br>0<br>0                                         | 0<br>738<br>46<br>3<br>100<br>39<br>526<br>JUL<br>0<br>0                   | 3 3 2 2 2 3 3 0 0 0 0 0 0 0 0 0 0 0 0 0                            | 0<br>0<br>0<br>0<br>0<br>0<br>0<br>0<br>0<br>0<br>0<br>0<br>0<br>0<br>0<br>0<br>0<br>0<br>0 | 0 0 0 0 0 0 0 0 0 0 0 0 0 0 0 0 0 0 0 0 | 2 794 30 13 30 96 605 SEPT 0 0 0 0 SEPT 0                                     | TOTAL                                  | 23 32 34 L 1 0 0 0 1 1 1               |
| Average Number of Days from Initial Inspection Request (act. 110) to Closing   Cases closed  Average Number of Days from Initial Inspection Request (act. 110) to Closing   Cases closed  Average Number of Days from Initial Inspection Request (act. 110) to Initial Assessment (act. 107) / # of cases  Average Number of Days from Initial Assessment (act. 107) to Title Search (act. N5) / # of cases  Average Number of Days from Title Search (act. N5) to NOV Mailed (act.119) / # of cases  Average Number of Days from NOV Mailed (act.119) to Hearing (act. 66/52B) / # of cases  Average Number of Days from Hearing (act. 66/52B) to Case Closed / # of cases  RESIDENTIAL NO INJUNCTION (COUNTY PROPERTIES)  Average Number of Days from Initial Inspection Request (act. 110) / # of cases  Average Number of Days from Initial Inspection Request (act. 110) to Closing   Cases closed  Average Number of Days from Initial Assessment (act. 107) to Title Search (act. N5) / # of cases  Average Number of Days from Initial Assessment (act. 107) to Title Search (act. 110) / # of cases  Average Number of Days from Title Search (act. N5) to NOV Mailed (act.119) / # of cases  Average Number of Days from NOV Mailed (act.119) to Hearing (act. 66/52B) / # of cases  Average Number of Days from Hearing (act. 66/52B) to Case Closed / # of cases  Average Number of Days from Hearing (act. 66/52B) to Case Closed / # of cases  Average Number of Days from Hearing (act. 66/52B) to Case Closed / # of cases  Average Number of Days from Hearing (act. 66/52B) to Case Closed / # of cases  Average Number of Days from Hearing (act. 66/52B) to Case Closed / # of cases  Average Number of Days from Hearing (act. 66/52B) to Case Closed / # of cases  Average Number of Days from Hearing (act. 66/52B) to Case Closed / # of cases                                                                                                                                                                                                                         | 8 2 1769 2 2 2 0 0 0 0 0 0 138 2 1607 2  OCT 0 0 0 0 0 0 0 0 0 0 0 0 0 0 0 0 0 0 0 | NOV  0 4 1719 4  13 4 8 1 122 4 1553 4  NOV  0 1 1227 1  8 1 0 0 0 0 0 1 1070 1  NOV                                          | DEC 3 20 1388 3 2 5 1 1 372 1008 DEC 0 0 0 0 0 DEC 0 0 0 0 0 0 0 0 0 0 0 0 0 0 0 0 0 0 0 | 0 0                                                      | JAN  3 1089  16 3 46 56 981  JAN 0 0 0 JAN 0 0 0 0 0 0 0 0 0 0 0 0 0 0 0 0 0 0 0   | 0 0                                                      | FEB 6 1405 24 13 49 108 1215 FEB 0 0 0 FEB 0 0 0 0 0 0 0 0 0 0 0 0 0 0 0 0 0 0 0 | 7 7 7 7 6 6 6 7 7 7 0 0 0 0 0 0 0 0 0 0 | 0<br>842<br>7<br>54<br>21<br>112<br>647<br>MAR<br>0<br>0<br>0<br>0<br>0<br>0<br>0<br>0 | 2 2 2 2 2 2 2 2 2 2 2 2 2 2 2 2 2 2 2 2 | 72                                                                       | 4 4 4 4 4 4 4 4 4 4 4 4 4 4 4 4 4 4 4   | 19 19 1778 27 14 14 28 1177 292 1177 0 0 0 0 0 0 0 0 0 0 0 0 0 0 0 0 0        | 1 1 1 1 1 1 1 1 1 1 1 1 1 1 1 1 1 1 1 1 | 0<br>0<br>2020<br>54<br>117<br>45<br>108<br>1837<br>0<br>0<br>0<br>0<br>0<br>0<br>0<br>0<br>0 | 3<br>2<br>2<br>4<br>4<br>4<br>0<br>0<br>0<br>0<br>0<br>0<br>0<br>0           | 0 738 46 3 100 39 526  JUL 0 0 0 JUL 0 0 0 0 0 0 0 0 0 0 0 0 0 0 0 0 0 0 0 | 3<br>3<br>2<br>2<br>2<br>3<br>0<br>0<br>0<br>0<br>0<br>0<br>0<br>0 | 0<br>0<br>0<br>0<br>0<br>0<br>0<br>0<br>0<br>0<br>0<br>0<br>0<br>0<br>0<br>0<br>0<br>0<br>0 | 0 0 0 0 0 0 0 0 0 0 0 0 0 0 0 0 0 0 0   | 2 794 30 13 30 96 605 SEPT 0 0 0 0 SEPT 0 0 0 0 0 0 0 0 0 0 0 0 0 0 0 0 0 0 0 | TOTAL                                  | 23 32 34 L 1 0 0 0 1 1 1               |
| Average Number of Days from Initial Inspection Request (act. 110) to Closing   Cases closed  Average Number of Days from Initial Inspection Request (act. 110) to Closing   Cases closed  Average Number of Days from Initial Inspection Request (act. 110) to Initial Assessment (act. 107) / # of cases  Average Number of Days from Initial Assessment (act. 107) to Title Search (act. N5) / # of cases  Average Number of Days from Title Search (act. N5) to NOV Mailed (act.119) / # of cases  Average Number of Days from NOV Mailed (act.119) to Hearing (act. 66/52B) / # of cases  Average Number of Days from Hearing (act. 66/52B) to Case Closed / # of cases  RESIDENTIAL NO INJUNCTION (COUNTY PROPERTIES)  Average Number of Days from Initial Inspection Request (act. 110) to Closing   Cases closed  Average Number of Days from Initial Inspection Request (act. 110) to Closing   Cases closed  Average Number of Days from Initial Assessment (act. 107) to Title Search (act. 107) / # of cases  Average Number of Days from Title Search (act. N5) to NOV Mailed (act.119) / # of cases  Average Number of Days from NOV Mailed (act.119) to Hearing (act. 66/52B) / # of cases  Average Number of Days from Hearing (act. 66/52B) to Case Closed / # of cases  Average Number of Days from Hearing (act. 66/52B) to Case Closed / # of cases  Average Number of Days from Hearing (act. 66/52B) to Case Closed / # of cases  Average Number of Days from Initial Inspection Request (act. 110) to Closing   Cases closed  Average Number of Days from Initial Inspection Request (act. 110) to Closing   Cases closed  Average Number of Days from Initial Inspection Request (act. 110) to Initial Assessment (act. 107) / # of cases                                                                                                                                                                                                                                                                                                                               | 8 2 1769 2 2 2 0 0 0 0 0 0 138 2 1607 2  OCT 0 0 0 0 0 0 0 0 0 0 0 0 0 0 0 0 0 0 0 | NOV  0 4 1719 4  13 4 8 1 122 4 1553 4  NOV  0 1 1227 1  8 1 0 0 0 0 0 0 0 1070 1  NOV  0 0 0 0 0 0 0 0 0 0 0 0 0 0 0 0 0 0 0 | DEC  1 20 1 1388 2 2 1 5 1 1 372 1 1008 DEC 0 0 0 0 0 0 0 0 0 0 0 0 0 0 0 0 0 0 0        | 0 0                                                      | JAN 3 1089 16 3 46 56 981 JAN 0 0 0 JAN 0 0 0 0 0 0 0 0 0 0 0 0 0 0 0 0 0 0 0      | 0 0                                                      | FEB 6 1405 24 13 49 108 1215 FEB 0 0 0 FEB 0 0 0 0 0 0 0 0 0 0 0 0 0 0 0 0 0 0 0 | 7 7 7 6 6 6 7 7 7 0 0 0 0 0 0 0 0 0 0 0 | 0 842 7 54 21 112 647 MAR 0 0 0 0 0 0 MAR 0 0 0 0 0 0 0 0 0 0 0 0 0 0 0 0 0 0 0        | 2 2 2 2 2 2 2 2 2 2 2 0 0 0 0 0 0 0 0 0 | 72 1203 10 10 10 10 10 10 10 10 10 10 10 10 10                           | 4 4 4 4 4 4 4 4 4 4 4 4 4 4 4 4 4 4 4   | 19 19 1778 27 14 14 28 1177 292 27 0 0 0 0 0 0 0 0 0 0 0 0 0 0 0 0 0 0        | 1 1 1 1 1 1 1 1 1 1 1 1 1 1 1 1 1 1 1 1 | 0 2020 54 17 45 108 1837 JUN 0 0 0 JUN 0 0 0 0 0 0 0 0 0                                      | 3<br>2<br>2<br>4<br>4<br>4<br>0<br>0<br>0<br>0<br>0<br>0<br>0<br>0<br>0<br>0 | 0 738 46 3 100 39 526  JUL 0 0 0 JUL 0 0 0 0 0 0 0 0 0 0 0 0 0 0 0 0 0 0 0 | 3 3 2 2 2 3 3 0 0 0 0 0 0 0 0 0 0 0 0 0                            | 0<br>0<br>0<br>0<br>0<br>0<br>0<br>0<br>0<br>0<br>0<br>0<br>0<br>0<br>0<br>0<br>0<br>0<br>0 | 0 0 0 0 0 0 0 0 0 0 0 0 0 0 0 0 0 0 0   | 2 794 30 13 30 96 605 SEPT 0 0 0 0 SEPT 0 0 0 0 0 0 0 0 0 0 0 0 0 0 0 0 0 0 0 | TOTAL                                  | 23 32 34 L 1 0 0 0 1 1 1               |
| Average Number of Days from Initial Inspection Request (act. 110) to Closing   Cases closed  Average Number of Days from Initial Inspection Request (act. 110) to Closing   Cases closed  Average Number of Days from Initial Inspection Request (act. 110) to Initial Assessment (act. 107) / # of cases  Average Number of Days from Initial Assessment (act. 107) to Title Search (act. N5) / # of cases  Average Number of Days from Title Search (act. N5) to NOV Mailed (act.119) / # of cases  Average Number of Days from NOV Mailed (act.119) to Hearing (act. 66/52B) / # of cases  Average Number of Days from Hearing (act. 66/52B) to Case Closed / # of cases  RESIDENTIAL NO INJUNCTION (COUNTY PROPERTIES)  Average Number of Days from Initial Inspection Request (act. 110) / # of cases  Average Number of Days from Initial Inspection Request (act. 110) to Closing   Cases closed  Average Number of Days from Initial Assessment (act. 107) to Title Search (act. N5) / # of cases  Average Number of Days from Initial Assessment (act. 107) to Title Search (act. 119) / # of cases  Average Number of Days from Title Search (act. N5) to NOV Mailed (act.119) / # of cases  Average Number of Days from Hearing (act. 66/52B) to Case Closed / # of cases  Average Number of Days from Hearing (act. 66/52B) to Case Closed / # of cases  Average Number of Days from Hearing (act. 66/52B) to Case Closed / # of cases  Average Number of Days from Initial Inspection Request (act. 110) to Closing   Cases closed  Average Number of Days from Initial Inspection Request (act. 110) to Closing   Cases closed  Average Number of Days from Initial Inspection Request (act. 110) to Initial Assessment (act. 107) / # of cases  Average Number of Days from Initial Inspection Request (act. 110) to Initial Assessment (act. 107) / # of cases  Average Number of Days from Initial Inspection Request (act. 110) to Initial Assessment (act. 107) / # of cases                                                                                                | 8 2 1769 2 2 2 0 0 0 0 0 138 2 1607 2  OCT 0 0 0 0 0 0 0 0 0 0 0 0 0 0 0 0 0 0 0   | NOV  0 4 1719 4  13 4 8 1 122 4 1553 4  NOV  0 1 1227 1  8 1 0 0 0 0 0 0 0 0 0 0 0 0 0 0 0 0 0                                | DEC 3 20 1388 3 2 5 1 1 372 1008 DEC 0 0 0 0 0 DEC 0 0 0 0 0 0 0 0 0 0 0 0 0 0 0 0 0 0 0 | 0 0                                                      | JAN  3 1089 16 3 46 56 981  JAN 0 0 0 JAN 0 0 0 0 0 0 0 0 0 0 0 0 0 0 0 0 0 0 0    | 0 0                                                      | FEB 6 1405 24 13 49 108 1215 FEB 0 0 0 FEB 0 0 0 0 0 0 0 0 0 0 0 0 0 0 0 0 0 0 0 | 7 7 7 6 6 6 7 7 7 0 0 0 0 0 0 0 0 0 0 0 | 0 842 7 54 21 112 647 MAR 0 0 0 0 0 0 MAR 0 0 0 0 0 0 0 0 0 0 0 0 0 0 0 0 0 0 0        | 2 2 2 2 2 2 2 2 2 2 2 2 2 2 2 2 2 2 2 2 | 72 1203 10 10 10 10 10 10 10 10 10 10 10 10 10                           | 4 4 4 4 4 4 4 4 4 4 4 4 4 4 4 4 4 4 4   | 19 19 1778 27 14 14 28 1177 28 1177 29 10 0 0 0 0 0 0 0 0 0 0 0 0 0 0 0 0 0 0 | 1 1 1 1 1 1 1 1 1 1 1 1 1 1 1 1 1 1 1 1 | 0<br>0<br>2020<br>54<br>117<br>45<br>108<br>1837<br>0<br>0<br>0<br>0<br>0<br>0<br>0<br>0<br>0 | 3<br>2<br>2<br>4<br>4<br>4<br>0<br>0<br>0<br>0<br>0<br>0<br>0<br>0<br>0      | 0 738 46 3 100 39 526  JUL 0 0 0 JUL 0 0 0 0 0 0 0 0 0 0 0 0 0 0 0 0 0 0 0 | 3<br>3<br>2<br>2<br>2<br>3<br>0<br>0<br>0<br>0<br>0<br>0<br>0<br>0 | 0<br>0<br>0<br>0<br>0<br>0<br>0<br>0<br>0<br>0<br>0<br>0<br>0<br>0<br>0<br>0<br>0<br>0<br>0 | 0 0 0 0 0 0 0 0 0 0 0 0 0 0 0 0 0 0 0   | 2 794 30 13 30 96 605 SEPT 0 0 0 0 SEPT 0 0 0 0 0 0 0 0 0 0 0 0 0 0 0 0 0 0 0 | TOTAL                                  | 23 32 23 34 1 1 0 0 0 0 1 1 1          |
| Average Number of Days from Initial Inspection Request (act. 110) to Closing   Cases closed  Average Number of Days from Initial Inspection Request (act. 110) to Closing   Cases closed  Average Number of Days from Initial Inspection Request (act. 110) to Initial Assessment (act. 107) / # of cases  Average Number of Days from Initial Assessment (act. 107) to Title Search (act. N5) / # of cases  Average Number of Days from Title Search (act. N5) to NOV Mailed (act.119) / # of cases  Average Number of Days from NOV Mailed (act.119) to Hearing (act. 66/52B) # of cases  Average Number of Days from Hearing (act. 66/52B) to Case Closed / # of cases  RESIDENTIAL NO INJUNCTION (COUNTY PROPERTIES)  Average Number of Days from Initial Inspection Request (act. 110) / # of cases  Average Number of Days from Initial Inspection Request (act. 110) to Closing   Cases closed  Average Number of Days from Initial Assessment (act. 107) to Title Search (act. N5) / # of cases  Average Number of Days from Title Search (act. N5) to NOV Mailed (act.119) / # of cases  Average Number of Days from Hearing (act. 66/52B) to Case Closed / # of cases  Average Number of Days from Houve Mailed (act.119) to Hearing (act. 66/52B) / # of cases  Average Number of Days from Houve Mailed (act.119) to Hearing (act. 66/52B) / # of cases  Average Number of Days from Houve Mailed (act.119) to Hearing (act. 66/52B) / # of cases  Average Number of Days from Initial Inspection Request (act. 110) to Closing   Cases closed  Average Number of Days from Initial Inspection Request (act. 110) to Closing   Cases closed  Average Number of Days from Initial Inspection Request (act. 110) to Closing   Cases closed  Average Number of Days from Initial Inspection Request (act. 110) to Initial Assessment (act. 107) / # of cases  Average Number of Days from Initial Inspection Request (act. 110) to Initial Assessment (act. 107) / # of cases  Average Number of Days from Initial Inspection Request (act. 110) to NOV Mailed (act.119) / # of cases | 8 2 1769 2 2 2 0 0 0 0 0 0 138 2 1607 2  OCT 0 0 0 0 0 0 0 0 0 0 0 0 0 0 0 0 0 0 0 | NOV  0 4 1719 4  13 4 8 1 122 4 1553 4  NOV  0 1 1227 1  8 1 0 0 0 0 0 0 0 1070 1  NOV  0 0 0 0 0 0 0 0 0 0 0 0 0 0 0 0 0 0 0 | DEC  1 20 1 1388 2 2 1 5 1 1 372 1 1008 DEC 0 0 0 0 0 0 0 0 0 0 0 0 0 0 0 0 0 0 0        | 0 0                                                      | JAN 3 1089 16 3 46 56 981 JAN 0 0 0 JAN 0 0 0 0 0 0 0 0 0 0 0 0 0 0 0 0 0 0 0      | 0 0                                                      | FEB 6 1405 24 13 49 108 1215 FEB 0 0 0 FEB 0 0 0 0 0 0 0 0 0 0 0 0 0 0 0 0 0 0 0 | 7 7 7 6 6 6 7 7 7 0 0 0 0 0 0 0 0 0 0 0 | 0 842 7 54 21 112 647 MAR 0 0 0 0 0 0 MAR 0 0 0 0 0 0 0 0 0 0 0 0 0 0 0 0 0 0 0        | 2 2 2 2 2 2 2 2 2 2 2 0 0 0 0 0 0 0 0 0 | 72 1203 10 10 10 10 10 10 10 10 10 10 10 10 10                           | 4 4 4 4 4 4 4 4 4 4 4 4 4 4 4 4 4 4 4   | 19 19 1778 27 14 14 28 1177 292 27 0 0 0 0 0 0 0 0 0 0 0 0 0 0 0 0 0 0        | 1 1 1 1 1 1 1 1 1 1 1 1 1 1 1 1 1 1 1 1 | 0 2020 54 17 45 108 1837 JUN 0 0 0 JUN 0 0 0 0 0 0 0 0 0                                      | 3<br>2<br>2<br>4<br>4<br>4<br>0<br>0<br>0<br>0<br>0<br>0<br>0<br>0<br>0<br>0 | 0 738 46 3 100 39 526  JUL 0 0 0 JUL 0 0 0 0 0 0 0 0 0 0 0 0 0 0 0 0 0 0 0 | 3 3 2 2 2 3 3 0 0 0 0 0 0 0 0 0 0 0 0 0                            | 0<br>0<br>0<br>0<br>0<br>0<br>0<br>0<br>0<br>0<br>0<br>0<br>0<br>0<br>0<br>0<br>0<br>0<br>0 | 0 0 0 0 0 0 0 0 0 0 0 0 0 0 0 0 0 0 0   | 2 794 30 13 30 96 605 SEPT 0 0 0 0 SEPT 0 0 0 0 0 0 0 0 0 0 0 0 0 0 0 0 0 0 0 | TOTAL                                  | 23 32 23 34 1 1 0 0 0 0 1 1 1          |
| Average Number of Days from Initial Inspection Request (act. 110) to Closing   Cases closed  Average Number of Days from Initial Inspection Request (act. 110) to Closing   Cases closed  Average Number of Days from Initial Inspection Request (act. 110) to Initial Assessment (act. 107) / # of cases  Average Number of Days from Initial Assessment (act. 107) to Title Search (act. N5) / # of cases  Average Number of Days from Title Search (act. N5) to NOV Mailed (act.119) / # of cases  Average Number of Days from NOV Mailed (act.119) to Hearing (act. 66/52B) / # of cases  Average Number of Days from Hearing (act. 66/52B) to Case Closed / # of cases  RESIDENTIAL NO INJUNCTION (COUNTY PROPERTIES)  Average Number of Days from Initial Inspection Request (act. 110) / # of cases  Average Number of Days from Initial Inspection Request (act. 110) to Closing   Cases closed  Average Number of Days from Initial Assessment (act. 107) to Title Search (act. N5) / # of cases  Average Number of Days from Initial Assessment (act. 107) to Title Search (act. 119) / # of cases  Average Number of Days from Title Search (act. N5) to NOV Mailed (act.119) / # of cases  Average Number of Days from Hearing (act. 66/52B) to Case Closed / # of cases  Average Number of Days from Hearing (act. 66/52B) to Case Closed / # of cases  Average Number of Days from Hearing (act. 66/52B) to Case Closed / # of cases  Average Number of Days from Initial Inspection Request (act. 110) to Closing   Cases closed  Average Number of Days from Initial Inspection Request (act. 110) to Closing   Cases closed  Average Number of Days from Initial Inspection Request (act. 110) to Initial Assessment (act. 107) / # of cases  Average Number of Days from Initial Inspection Request (act. 110) to Initial Assessment (act. 107) / # of cases  Average Number of Days from Initial Inspection Request (act. 110) to Initial Assessment (act. 107) / # of cases                                                                                                | 8 2 1769 2 2 2 0 0 0 0 0 138 2 1607 2  OCT 0 0 0 0 0 0 0 0 0 0 0 0 0 0 0 0 0 0 0   | NOV  0 4 1719 4  13 4 8 1 122 4 1553 4  NOV  0 1 1227 1  8 1 0 0 0 0 0 0 0 0 0 0 0 0 0 0 0 0 0                                | DEC  1 20 1 1388 2 2 1 5 1 1 372 1 1008 DEC 0 0 0 0 0 0 0 0 0 0 0 0 0 0 0 0 0 0 0        | 0 0                                                      | JAN  3 1089 16 3 46 56 981  JAN 0 0 0 JAN 0 0 0 0 0 0 0 0 0 0 0 0 0 0 0 0 0 0 0    | 0 0                                                      | FEB 6 1405 24 13 49 108 1215 FEB 0 0 0 FEB 0 0 0 0 0 0 0 0 0 0 0 0 0 0 0 0 0 0 0 | 7 7 7 6 6 6 7 7 7 0 0 0 0 0 0 0 0 0 0 0 | 0 842 7 54 21 112 647 MAR 0 0 0 0 0 0 MAR 0 0 0 0 0 0 0 0 0 0 0 0 0 0 0 0 0 0 0        | 2 2 2 2 2 2 2 2 2 2 2 0 0 0 0 0 0 0 0 0 | 72                                                                       | 4 4 4 4 4 4 4 4 4 4 4 4 4 4 4 4 4 4 4   | 19                                                                            | 1 1 1 1 1 1 1 1 1 1 1 1 1 1 1 1 1 1 1 1 | 0 2020 54 17 45 108 1837 JUN 0 0 0 JUN 0 0 0 0 0 0 0 0 0                                      | 3<br>2<br>2<br>4<br>4<br>4<br>0<br>0<br>0<br>0<br>0<br>0<br>0<br>0<br>0<br>0 | 0 738 46 3 100 39 526  JUL 0 0 0 JUL 0 0 0 0 0 0 0 0 0 0 0 0 0 0 0 0 0 0 0 | 3 3 2 2 2 3 3 0 0 0 0 0 0 0 0 0 0 0 0 0                            | 0<br>0<br>0<br>0<br>0<br>0<br>0<br>0<br>0<br>0<br>0<br>0<br>0<br>0<br>0<br>0<br>0<br>0<br>0 | 0 0 0 0 0 0 0 0 0 0 0 0 0 0 0 0 0 0 0   | 2                                                                             | TOTAL                                  | 23 32 23 34 1 1 0 0 0 0 1 1 1          |