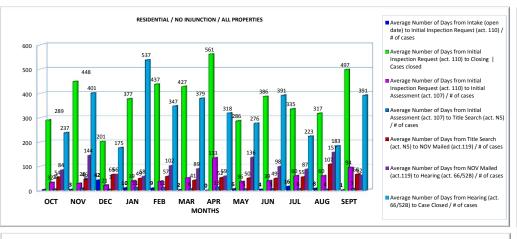

## MIAMI-DADE COUNTY DEPARTMENT OF REGULATORY AND ECONOMIC RESOURCES (RER)

UNSAFE STRUCTURES MEASURES Fiscal Year 2011-2012

| RESIDENTIAL NO INJUNCTION (ALL PROPERTIES)                                                                                                                                                                                                                                                                                                                                                                                                                                                                                                                                                                                                                                                                                                                                                                                                                                                                                                                                                                                                                                                                                                                                                                                                                                                                                                                                                                                                                                                                                                                                                                                                                                                                                                                                                                                                                                                                                                                                                                                                                                                     | ОСТ                                                                                | NOV                                                                                                                           | DEC                                                                                      |                                                          | JAN                                                                                |                                                          | FEB                                                                              |                                         | MAR                                                                                    |                                         | APR                                                                      |                                         | IAY                                                                           |                                         | JUN                                                                                           |                                                                              | JUL                                                                        |                                                                    | AUG                                                                                         |                                         | SEPT                                                                          | YTD<br>TOTAL                           | L                                      |
|------------------------------------------------------------------------------------------------------------------------------------------------------------------------------------------------------------------------------------------------------------------------------------------------------------------------------------------------------------------------------------------------------------------------------------------------------------------------------------------------------------------------------------------------------------------------------------------------------------------------------------------------------------------------------------------------------------------------------------------------------------------------------------------------------------------------------------------------------------------------------------------------------------------------------------------------------------------------------------------------------------------------------------------------------------------------------------------------------------------------------------------------------------------------------------------------------------------------------------------------------------------------------------------------------------------------------------------------------------------------------------------------------------------------------------------------------------------------------------------------------------------------------------------------------------------------------------------------------------------------------------------------------------------------------------------------------------------------------------------------------------------------------------------------------------------------------------------------------------------------------------------------------------------------------------------------------------------------------------------------------------------------------------------------------------------------------------------------|------------------------------------------------------------------------------------|-------------------------------------------------------------------------------------------------------------------------------|------------------------------------------------------------------------------------------|----------------------------------------------------------|------------------------------------------------------------------------------------|----------------------------------------------------------|----------------------------------------------------------------------------------|-----------------------------------------|----------------------------------------------------------------------------------------|-----------------------------------------|--------------------------------------------------------------------------|-----------------------------------------|-------------------------------------------------------------------------------|-----------------------------------------|-----------------------------------------------------------------------------------------------|------------------------------------------------------------------------------|----------------------------------------------------------------------------|--------------------------------------------------------------------|---------------------------------------------------------------------------------------------|-----------------------------------------|-------------------------------------------------------------------------------|----------------------------------------|----------------------------------------|
| Average Number of Days from Intake (open date) to Initial Inspection Request (act. 110) / # of cases                                                                                                                                                                                                                                                                                                                                                                                                                                                                                                                                                                                                                                                                                                                                                                                                                                                                                                                                                                                                                                                                                                                                                                                                                                                                                                                                                                                                                                                                                                                                                                                                                                                                                                                                                                                                                                                                                                                                                                                           | 3 7                                                                                | 3 7                                                                                                                           | 42                                                                                       | 9                                                        | 10                                                                                 | 13                                                       | 9                                                                                | 18                                      | 2                                                                                      | 20                                      | 0                                                                        | 9                                       | 6                                                                             | 24                                      | 4                                                                                             | 38                                                                           | 16                                                                         | 24                                                                 | 8                                                                                           | 16                                      | 1                                                                             | 20 8                                   | 205                                    |
| Average Number of Days from Initial Inspection Request (act. 110) to Closing   Cases closed                                                                                                                                                                                                                                                                                                                                                                                                                                                                                                                                                                                                                                                                                                                                                                                                                                                                                                                                                                                                                                                                                                                                                                                                                                                                                                                                                                                                                                                                                                                                                                                                                                                                                                                                                                                                                                                                                                                                                                                                    | 289 7                                                                              | 448 7                                                                                                                         | 201                                                                                      | 9                                                        | 377                                                                                | 13                                                       | 437                                                                              | 18                                      | 427                                                                                    | 20                                      | 561                                                                      | 9                                       |                                                                               | 24                                      | 386                                                                                           | 38                                                                           | 335                                                                        | 24                                                                 | 317                                                                                         | 16                                      | 497                                                                           | 20 380                                 | 205                                    |
| Average Number of Days from Initial Inspection Request (act. 110) to Initial Assessment (act. 107) / # of cases                                                                                                                                                                                                                                                                                                                                                                                                                                                                                                                                                                                                                                                                                                                                                                                                                                                                                                                                                                                                                                                                                                                                                                                                                                                                                                                                                                                                                                                                                                                                                                                                                                                                                                                                                                                                                                                                                                                                                                                |                                                                                    |                                                                                                                               |                                                                                          |                                                          |                                                                                    |                                                          |                                                                                  |                                         |                                                                                        |                                         |                                                                          |                                         |                                                                               |                                         |                                                                                               |                                                                              |                                                                            |                                                                    |                                                                                             |                                         |                                                                               |                                        |                                        |
|                                                                                                                                                                                                                                                                                                                                                                                                                                                                                                                                                                                                                                                                                                                                                                                                                                                                                                                                                                                                                                                                                                                                                                                                                                                                                                                                                                                                                                                                                                                                                                                                                                                                                                                                                                                                                                                                                                                                                                                                                                                                                                | 32 6                                                                               | 28 7                                                                                                                          | 21                                                                                       | 6                                                        | 39                                                                                 | 11                                                       | 37                                                                               | 16                                      | 51                                                                                     | 18                                      | 133                                                                      | 9                                       | 36                                                                            | 16                                      | 39                                                                                            | 22                                                                           | 60                                                                         | 18                                                                 | 60                                                                                          | 12                                      | 94                                                                            | 18 54                                  | 159                                    |
| Average Number of Days from Initial Assessment (act. 107) to Title Search (act. N5) / # of cases                                                                                                                                                                                                                                                                                                                                                                                                                                                                                                                                                                                                                                                                                                                                                                                                                                                                                                                                                                                                                                                                                                                                                                                                                                                                                                                                                                                                                                                                                                                                                                                                                                                                                                                                                                                                                                                                                                                                                                                               | 5 6                                                                                | 8 6                                                                                                                           | 3                                                                                        | 6                                                        | 11                                                                                 | 11                                                       | 11                                                                               | 16                                      | 6                                                                                      | 18                                      | 13                                                                       | 9                                       | 5                                                                             | 16                                      | 5                                                                                             | 22                                                                           | 6                                                                          | 18                                                                 | 4                                                                                           | 12                                      | 7                                                                             | 18 7                                   | 158                                    |
| Average Number of Days from Title Search (act. N5) to NOV Mailed (act.119) / # of cases                                                                                                                                                                                                                                                                                                                                                                                                                                                                                                                                                                                                                                                                                                                                                                                                                                                                                                                                                                                                                                                                                                                                                                                                                                                                                                                                                                                                                                                                                                                                                                                                                                                                                                                                                                                                                                                                                                                                                                                                        | 54 4                                                                               | 46 4                                                                                                                          | 65                                                                                       | 4                                                        | 49                                                                                 | 6                                                        | 57                                                                               | 10                                      | 41                                                                                     | 13                                      |                                                                          | _                                       |                                                                               | 5                                       | 49                                                                                            | 10                                                                           | 55                                                                         | 7                                                                  |                                                                                             | 3                                       | 66                                                                            | 6 54                                   | 77                                     |
| Average Number of Days from NOV Mailed (act.119) to Hearing (act. 66/52B) / # of cases                                                                                                                                                                                                                                                                                                                                                                                                                                                                                                                                                                                                                                                                                                                                                                                                                                                                                                                                                                                                                                                                                                                                                                                                                                                                                                                                                                                                                                                                                                                                                                                                                                                                                                                                                                                                                                                                                                                                                                                                         | 84 4                                                                               | 144 4                                                                                                                         | 66                                                                                       | 2                                                        | 58                                                                                 | 5                                                        | 102                                                                              | 10                                      | 89                                                                                     | 11                                      | 59                                                                       | 5                                       | 136                                                                           | 4                                       | 98                                                                                            | 10                                                                           | 87                                                                         | 7                                                                  | 157                                                                                         | 3                                       | 62                                                                            | 6 93                                   | 71                                     |
| Average Number of Days from Hearing (act. 66/52B) to Case Closed / # of cases                                                                                                                                                                                                                                                                                                                                                                                                                                                                                                                                                                                                                                                                                                                                                                                                                                                                                                                                                                                                                                                                                                                                                                                                                                                                                                                                                                                                                                                                                                                                                                                                                                                                                                                                                                                                                                                                                                                                                                                                                  | 237 4                                                                              | 401 4                                                                                                                         | 175                                                                                      | 3                                                        | 537                                                                                | 5                                                        | 347                                                                              | 12                                      | 379                                                                                    | 12                                      | 318                                                                      | 8                                       | 276                                                                           | 10                                      | 391                                                                                           | 18                                                                           | 223                                                                        | 14                                                                 | 183                                                                                         | 7                                       | 391                                                                           | 13 330                                 | 110                                    |
| RESIDENTIAL WITH INJUNCTION (ALL PROPERTIES)                                                                                                                                                                                                                                                                                                                                                                                                                                                                                                                                                                                                                                                                                                                                                                                                                                                                                                                                                                                                                                                                                                                                                                                                                                                                                                                                                                                                                                                                                                                                                                                                                                                                                                                                                                                                                                                                                                                                                                                                                                                   | ОСТ                                                                                | NOV                                                                                                                           | DEC                                                                                      |                                                          | JAN                                                                                |                                                          | FEB                                                                              |                                         | MAR                                                                                    |                                         | APR                                                                      |                                         | IAY                                                                           |                                         | JUN                                                                                           |                                                                              | JUL                                                                        |                                                                    | AUG                                                                                         |                                         | SEPT                                                                          | YTD<br>TOTAL                           | ı                                      |
| Average Number of Days from Intake (open date) to Initial Inspection Request (act. 110) / # of cases                                                                                                                                                                                                                                                                                                                                                                                                                                                                                                                                                                                                                                                                                                                                                                                                                                                                                                                                                                                                                                                                                                                                                                                                                                                                                                                                                                                                                                                                                                                                                                                                                                                                                                                                                                                                                                                                                                                                                                                           | 8 2                                                                                | 0 4                                                                                                                           | 20                                                                                       | 1                                                        | 3                                                                                  | 2                                                        | 6                                                                                | 7                                       | 0                                                                                      | 2                                       | 72                                                                       | 4                                       | 19                                                                            | 1                                       | 0                                                                                             | 4                                                                            | 0                                                                          | 3                                                                  | 0                                                                                           | 0                                       | 2                                                                             | 4 12                                   | 34                                     |
| Average Number of Days from Initial Inspection Request (act. 110) to Closing   Cases closed                                                                                                                                                                                                                                                                                                                                                                                                                                                                                                                                                                                                                                                                                                                                                                                                                                                                                                                                                                                                                                                                                                                                                                                                                                                                                                                                                                                                                                                                                                                                                                                                                                                                                                                                                                                                                                                                                                                                                                                                    | 1769 2                                                                             | 1719 4                                                                                                                        | 1388                                                                                     | 1                                                        | 1089                                                                               | 2                                                        | 1405                                                                             | 7                                       | 842                                                                                    | 2                                       |                                                                          | _                                       |                                                                               | 1                                       | 2020                                                                                          | 4                                                                            | 738                                                                        | 3                                                                  | 0                                                                                           | 0                                       | 794                                                                           | 4 1311                                 | 34                                     |
| , , , , , , , , , , , , , , , , , , ,                                                                                                                                                                                                                                                                                                                                                                                                                                                                                                                                                                                                                                                                                                                                                                                                                                                                                                                                                                                                                                                                                                                                                                                                                                                                                                                                                                                                                                                                                                                                                                                                                                                                                                                                                                                                                                                                                                                                                                                                                                                          |                                                                                    |                                                                                                                               |                                                                                          |                                                          |                                                                                    |                                                          |                                                                                  |                                         |                                                                                        |                                         |                                                                          |                                         |                                                                               |                                         |                                                                                               |                                                                              |                                                                            |                                                                    |                                                                                             |                                         |                                                                               |                                        |                                        |
| Average Number of Days from Initial Inspection Request (act. 110) to Initial Assessment (act. 107) / # of cases                                                                                                                                                                                                                                                                                                                                                                                                                                                                                                                                                                                                                                                                                                                                                                                                                                                                                                                                                                                                                                                                                                                                                                                                                                                                                                                                                                                                                                                                                                                                                                                                                                                                                                                                                                                                                                                                                                                                                                                | 2 2                                                                                | 13 4                                                                                                                          | 2                                                                                        | 1                                                        | 16                                                                                 | 2                                                        | 24                                                                               | 7                                       | 7                                                                                      | 2                                       | 23                                                                       | 4                                       | 27                                                                            | 1                                       | 54                                                                                            | 3                                                                            | 46                                                                         | 3                                                                  | 0                                                                                           | 0                                       | 30                                                                            | 4 25                                   | 33                                     |
| Average Number of Days from Initial Assessment (act. 107) to Title Search (act. N5) / # of cases                                                                                                                                                                                                                                                                                                                                                                                                                                                                                                                                                                                                                                                                                                                                                                                                                                                                                                                                                                                                                                                                                                                                                                                                                                                                                                                                                                                                                                                                                                                                                                                                                                                                                                                                                                                                                                                                                                                                                                                               | 0 0                                                                                | 8 1                                                                                                                           | 5                                                                                        | 1                                                        | 3                                                                                  | 1                                                        | 13                                                                               | 6                                       | 54                                                                                     | 2                                       | 10                                                                       | 4                                       | 14                                                                            | 1                                       | 17                                                                                            | 2                                                                            | 3                                                                          | 3                                                                  | 0                                                                                           | 0                                       | 13                                                                            | 4 14                                   | 25                                     |
| Average Number of Days from Title Search (act. N5) to NOV Mailed (act.119) / # of cases                                                                                                                                                                                                                                                                                                                                                                                                                                                                                                                                                                                                                                                                                                                                                                                                                                                                                                                                                                                                                                                                                                                                                                                                                                                                                                                                                                                                                                                                                                                                                                                                                                                                                                                                                                                                                                                                                                                                                                                                        | 0 0                                                                                | 38 1                                                                                                                          | 1                                                                                        | 1                                                        | 46                                                                                 | 1                                                        | 49                                                                               | 6                                       | 21                                                                                     | 2                                       | 42                                                                       | 4                                       | 28                                                                            | 1                                       | 45                                                                                            | 2                                                                            | 100                                                                        | 2                                                                  | 0                                                                                           | 0                                       | 30                                                                            | 3 43                                   | 23                                     |
| Average Number of Days from NOV Mailed (act.119) to Hearing (act. 66/52B) / # of cases                                                                                                                                                                                                                                                                                                                                                                                                                                                                                                                                                                                                                                                                                                                                                                                                                                                                                                                                                                                                                                                                                                                                                                                                                                                                                                                                                                                                                                                                                                                                                                                                                                                                                                                                                                                                                                                                                                                                                                                                         | 138 2                                                                              | 122 4                                                                                                                         | 372                                                                                      | 1                                                        | 56                                                                                 | 2                                                        | 108                                                                              | 7                                       | 112                                                                                    | 2                                       | 101                                                                      | 4                                       | 117                                                                           | 1                                       | 108                                                                                           | 4                                                                            | 39                                                                         | 2                                                                  | 0                                                                                           | 0                                       | 96                                                                            | 3 111                                  | 32                                     |
| Average Number of Days from Hearing (act. 66/52B) to Case Closed / # of cases                                                                                                                                                                                                                                                                                                                                                                                                                                                                                                                                                                                                                                                                                                                                                                                                                                                                                                                                                                                                                                                                                                                                                                                                                                                                                                                                                                                                                                                                                                                                                                                                                                                                                                                                                                                                                                                                                                                                                                                                                  | 1607 2                                                                             | 1553 4                                                                                                                        | 1008                                                                                     | 1                                                        | 981                                                                                | 2                                                        | 1215                                                                             | 7                                       | 647                                                                                    | 2                                       | 1026                                                                     | 4                                       | 592                                                                           | 1                                       | 1837                                                                                          | 4                                                                            | 526                                                                        | 3                                                                  | 0                                                                                           | 0                                       | 605                                                                           | 4 1125                                 | 34                                     |
|                                                                                                                                                                                                                                                                                                                                                                                                                                                                                                                                                                                                                                                                                                                                                                                                                                                                                                                                                                                                                                                                                                                                                                                                                                                                                                                                                                                                                                                                                                                                                                                                                                                                                                                                                                                                                                                                                                                                                                                                                                                                                                | ост                                                                                | NOV                                                                                                                           | DEC                                                                                      |                                                          | JAN                                                                                |                                                          | FEB                                                                              |                                         | MAR                                                                                    |                                         | APR                                                                      |                                         | 1AY                                                                           |                                         | JUN                                                                                           |                                                                              | JUL                                                                        |                                                                    | AUG                                                                                         |                                         | SEPT                                                                          | YTD                                    |                                        |
| RESIDENTIAL NO INJUNCTION (EXCLUDING COUNTY PROPERTIES)                                                                                                                                                                                                                                                                                                                                                                                                                                                                                                                                                                                                                                                                                                                                                                                                                                                                                                                                                                                                                                                                                                                                                                                                                                                                                                                                                                                                                                                                                                                                                                                                                                                                                                                                                                                                                                                                                                                                                                                                                                        | 007                                                                                | NOV                                                                                                                           | DEC                                                                                      | _                                                        | JAN                                                                                |                                                          | FEB                                                                              |                                         | MAR                                                                                    |                                         | AFN                                                                      | "                                       | 10.1                                                                          |                                         | JUN                                                                                           |                                                                              | JUL                                                                        |                                                                    | AUG                                                                                         |                                         | JEFI                                                                          | TOTAL                                  | L                                      |
| Average Number of Days from Intake (open date) to Initial Inspection Request (act. 110) / # of cases                                                                                                                                                                                                                                                                                                                                                                                                                                                                                                                                                                                                                                                                                                                                                                                                                                                                                                                                                                                                                                                                                                                                                                                                                                                                                                                                                                                                                                                                                                                                                                                                                                                                                                                                                                                                                                                                                                                                                                                           | 3 7                                                                                | 4 6                                                                                                                           | 42                                                                                       | 9                                                        | 10                                                                                 | 13                                                       | 9                                                                                | 18                                      | 2                                                                                      | 20                                      | 0 :                                                                      | 9                                       | 6                                                                             | 24                                      | 4                                                                                             | 38                                                                           | 16                                                                         | 24                                                                 | 8                                                                                           | 16                                      | 1                                                                             | 20 8                                   | 204                                    |
| Average Number of Days from Initial Inspection Request (act. 110) to Closing   Cases closed                                                                                                                                                                                                                                                                                                                                                                                                                                                                                                                                                                                                                                                                                                                                                                                                                                                                                                                                                                                                                                                                                                                                                                                                                                                                                                                                                                                                                                                                                                                                                                                                                                                                                                                                                                                                                                                                                                                                                                                                    | 289 7                                                                              | 318 6                                                                                                                         | 201                                                                                      | 9                                                        | 377                                                                                | 13                                                       | 437                                                                              | 18                                      | 427                                                                                    | 20                                      | 561                                                                      | 9                                       | 286                                                                           | 24                                      | 386                                                                                           | 38                                                                           | 335                                                                        | 24                                                                 | 317                                                                                         | 16                                      | 497                                                                           | 20 376                                 | 204                                    |
| A                                                                                                                                                                                                                                                                                                                                                                                                                                                                                                                                                                                                                                                                                                                                                                                                                                                                                                                                                                                                                                                                                                                                                                                                                                                                                                                                                                                                                                                                                                                                                                                                                                                                                                                                                                                                                                                                                                                                                                                                                                                                                              |                                                                                    |                                                                                                                               |                                                                                          |                                                          |                                                                                    |                                                          |                                                                                  |                                         |                                                                                        |                                         |                                                                          |                                         |                                                                               |                                         |                                                                                               |                                                                              |                                                                            |                                                                    |                                                                                             |                                         |                                                                               |                                        |                                        |
| Average Number of Days from Initial Inspection Request (act. 110) to Initial Assessment (act. 107) / # of cases                                                                                                                                                                                                                                                                                                                                                                                                                                                                                                                                                                                                                                                                                                                                                                                                                                                                                                                                                                                                                                                                                                                                                                                                                                                                                                                                                                                                                                                                                                                                                                                                                                                                                                                                                                                                                                                                                                                                                                                |                                                                                    | 32 6                                                                                                                          | 21                                                                                       | 6                                                        | 39                                                                                 | 11                                                       | 37                                                                               | 16                                      | 51                                                                                     | 18                                      | 133                                                                      | 9                                       |                                                                               | 16                                      | 39                                                                                            | 22                                                                           | 60                                                                         | 18                                                                 | 60                                                                                          | 12                                      | 94                                                                            | 18 54                                  | 158                                    |
| Average Number of Days from Initial Assessment (act. 107) to Title Search (act. N5) / # of cases                                                                                                                                                                                                                                                                                                                                                                                                                                                                                                                                                                                                                                                                                                                                                                                                                                                                                                                                                                                                                                                                                                                                                                                                                                                                                                                                                                                                                                                                                                                                                                                                                                                                                                                                                                                                                                                                                                                                                                                               | 5 6                                                                                | 8 6                                                                                                                           | 3                                                                                        | 6                                                        | 11                                                                                 | 11                                                       | 11                                                                               | 16                                      | 6                                                                                      | 18                                      | 13 !                                                                     | 9                                       |                                                                               | 16                                      | 5                                                                                             | 22                                                                           | 6                                                                          | 18                                                                 |                                                                                             | 12                                      | 7                                                                             | 18 7                                   | 158                                    |
| Average Number of Days from Title Search (act. N5) to NOV Mailed (act.119) / # of cases                                                                                                                                                                                                                                                                                                                                                                                                                                                                                                                                                                                                                                                                                                                                                                                                                                                                                                                                                                                                                                                                                                                                                                                                                                                                                                                                                                                                                                                                                                                                                                                                                                                                                                                                                                                                                                                                                                                                                                                                        | 54 4                                                                               | 46 4                                                                                                                          | 65                                                                                       | 4                                                        | 49                                                                                 | 6                                                        | 57                                                                               | 10                                      | 41                                                                                     | 13                                      | 52                                                                       |                                         | 50                                                                            | 5                                       | 49                                                                                            | 10                                                                           | 55                                                                         | 7                                                                  | 107                                                                                         | 3                                       | 66                                                                            | 6 54                                   | 77                                     |
| Average Number of Days from NOV Mailed (act.119) to Hearing (act. 66/52B) / # of cases                                                                                                                                                                                                                                                                                                                                                                                                                                                                                                                                                                                                                                                                                                                                                                                                                                                                                                                                                                                                                                                                                                                                                                                                                                                                                                                                                                                                                                                                                                                                                                                                                                                                                                                                                                                                                                                                                                                                                                                                         | 84 4                                                                               | 152 3                                                                                                                         | 66                                                                                       | 2                                                        | 58                                                                                 | 5                                                        | 102                                                                              | 10                                      | 89                                                                                     | 11                                      | 59                                                                       | _                                       | 136                                                                           | 4                                       | 98                                                                                            | 10                                                                           | 87                                                                         | 7                                                                  | 157                                                                                         | 3                                       | 62                                                                            | 6 93                                   | 70                                     |
| Average Number of Days from Hearing (act. 66/52B) to Case Closed / # of cases                                                                                                                                                                                                                                                                                                                                                                                                                                                                                                                                                                                                                                                                                                                                                                                                                                                                                                                                                                                                                                                                                                                                                                                                                                                                                                                                                                                                                                                                                                                                                                                                                                                                                                                                                                                                                                                                                                                                                                                                                  | 237 4                                                                              | 178 3                                                                                                                         | 175                                                                                      | 3                                                        | 537                                                                                | E                                                        | 347                                                                              | 12                                      | 379                                                                                    | 12                                      | 318                                                                      | 8                                       | 276                                                                           | 10                                      | 391                                                                                           | 18                                                                           | 223                                                                        | 14                                                                 | 183                                                                                         | 7                                       | 391                                                                           | 13 323                                 | 109                                    |
|                                                                                                                                                                                                                                                                                                                                                                                                                                                                                                                                                                                                                                                                                                                                                                                                                                                                                                                                                                                                                                                                                                                                                                                                                                                                                                                                                                                                                                                                                                                                                                                                                                                                                                                                                                                                                                                                                                                                                                                                                                                                                                |                                                                                    | 1 1.                                                                                                                          |                                                                                          |                                                          | 331                                                                                | 3                                                        | 347                                                                              | 1 1                                     |                                                                                        |                                         |                                                                          |                                         |                                                                               |                                         |                                                                                               |                                                                              |                                                                            |                                                                    |                                                                                             |                                         |                                                                               |                                        |                                        |
| RESIDENTIAL WITH INJUNCTION (EXCLUDING COUNTY PROPERTIES)                                                                                                                                                                                                                                                                                                                                                                                                                                                                                                                                                                                                                                                                                                                                                                                                                                                                                                                                                                                                                                                                                                                                                                                                                                                                                                                                                                                                                                                                                                                                                                                                                                                                                                                                                                                                                                                                                                                                                                                                                                      | ОСТ                                                                                | NOV                                                                                                                           | DEC                                                                                      |                                                          | JAN                                                                                | J                                                        | FEB                                                                              |                                         | MAR                                                                                    |                                         | APR                                                                      |                                         | IAY                                                                           | -                                       | JUN                                                                                           |                                                                              | JUL                                                                        |                                                                    | AUG                                                                                         |                                         | SEPT                                                                          | YTD<br>TOTAL                           | L                                      |
| RESIDENTIAL WITH INJUNCTION (EXCLUDING COUNTY PROPERTIES)  Average Number of Days from Intake (open date) to Initial Inspection Request (act. 110) / # of cases                                                                                                                                                                                                                                                                                                                                                                                                                                                                                                                                                                                                                                                                                                                                                                                                                                                                                                                                                                                                                                                                                                                                                                                                                                                                                                                                                                                                                                                                                                                                                                                                                                                                                                                                                                                                                                                                                                                                | OCT 8 2                                                                            |                                                                                                                               | •                                                                                        | 1                                                        |                                                                                    | 2                                                        |                                                                                  | 7                                       | MAR<br>0                                                                               | 2                                       |                                                                          | +                                       |                                                                               | -                                       | JUN<br>0                                                                                      | 4                                                                            | JUL<br>0                                                                   | 3                                                                  | AUG<br>0                                                                                    | 0                                       | SEPT 2                                                                        | YTD<br>TOTAL<br>4 12                   | L<br>34                                |
|                                                                                                                                                                                                                                                                                                                                                                                                                                                                                                                                                                                                                                                                                                                                                                                                                                                                                                                                                                                                                                                                                                                                                                                                                                                                                                                                                                                                                                                                                                                                                                                                                                                                                                                                                                                                                                                                                                                                                                                                                                                                                                |                                                                                    | NOV                                                                                                                           | DEC                                                                                      | 1                                                        | JAN                                                                                | 2 2                                                      |                                                                                  | 7                                       |                                                                                        | 2 2                                     | APR                                                                      | 4                                       | 19                                                                            | 1                                       | JUN<br>0<br>2020                                                                              | 4                                                                            |                                                                            | 3 3                                                                | 0                                                                                           | 0                                       |                                                                               | TOTAL                                  | L<br>34                                |
| Average Number of Days from Intake (open date) to Initial Inspection Request (act. 110) / # of cases                                                                                                                                                                                                                                                                                                                                                                                                                                                                                                                                                                                                                                                                                                                                                                                                                                                                                                                                                                                                                                                                                                                                                                                                                                                                                                                                                                                                                                                                                                                                                                                                                                                                                                                                                                                                                                                                                                                                                                                           | 8 2                                                                                | 0 4                                                                                                                           | DEC 20                                                                                   | 1 1                                                      | JAN<br>3                                                                           | 2 2                                                      | FEB                                                                              | 7                                       | 0                                                                                      | 2 2                                     | APR                                                                      | 4                                       | 19                                                                            | 1                                       | 0                                                                                             | 4 4                                                                          | 0                                                                          | 3                                                                  | 0                                                                                           | 0                                       | 2                                                                             | 4 12                                   | L<br>34                                |
| Average Number of Days from Intake (open date) to Initial Inspection Request (act. 110) / # of cases                                                                                                                                                                                                                                                                                                                                                                                                                                                                                                                                                                                                                                                                                                                                                                                                                                                                                                                                                                                                                                                                                                                                                                                                                                                                                                                                                                                                                                                                                                                                                                                                                                                                                                                                                                                                                                                                                                                                                                                           | 8 2<br>1769 2                                                                      | 0 4                                                                                                                           | DEC 20                                                                                   | 1 1                                                      | JAN<br>3                                                                           | 2 2 2                                                    | FEB                                                                              | 7                                       | 0                                                                                      | 2 2 2                                   | APR                                                                      | 4                                       | 19                                                                            | 1                                       | 0                                                                                             | 4 4 3                                                                        | 0                                                                          | 3 3 3                                                              | 0                                                                                           | 0                                       | 2                                                                             | 4 12                                   | L<br>34                                |
| Average Number of Days from Intake (open date) to Initial Inspection Request (act. 110) / # of cases  Average Number of Days from Initial Inspection Request (act. 110) to Closing   Cases closed                                                                                                                                                                                                                                                                                                                                                                                                                                                                                                                                                                                                                                                                                                                                                                                                                                                                                                                                                                                                                                                                                                                                                                                                                                                                                                                                                                                                                                                                                                                                                                                                                                                                                                                                                                                                                                                                                              | 8 2<br>1769 2                                                                      | 0 4 1719 4                                                                                                                    | DEC 20 1388                                                                              | 1 1 1 1                                                  | 3<br>1089                                                                          | 2 2 2 1                                                  | 6<br>1405                                                                        | 7                                       | 0<br>842                                                                               | 2 2 2 2 2                               | 72 - 1203 - 23 - 4                                                       | 4 4                                     | 19<br>778                                                                     | 1                                       | 0 2020                                                                                        | 4 4 3 2                                                                      | 0<br>738                                                                   | 3 3 3 3 3                                                          | 0                                                                                           | 0                                       | 2 794                                                                         | 4 12<br>4 1311                         | L<br>34                                |
| Average Number of Days from Intake (open date) to Initial Inspection Request (act. 110) / # of cases  Average Number of Days from Initial Inspection Request (act. 110) to Closing   Cases closed  Average Number of Days from Initial Inspection Request (act. 110) to Initial Assessment (act. 107) / # of cases  Average Number of Days from Initial Assessment (act. 107) to Title Search (act. N5) / # of cases                                                                                                                                                                                                                                                                                                                                                                                                                                                                                                                                                                                                                                                                                                                                                                                                                                                                                                                                                                                                                                                                                                                                                                                                                                                                                                                                                                                                                                                                                                                                                                                                                                                                           | 8 2<br>1769 2<br>2 2                                                               | 0 4 1719 4 13 4                                                                                                               | DEC 20 1388                                                                              | 1 1 1 1 1                                                | 3<br>1089                                                                          | 2 2 2 1 1 1                                              | FEB<br>6<br>1405                                                                 | 7 7 7                                   | 0<br>842<br>7                                                                          | 2                                       | 72 - 1203 - 23 - 1                                                       | 4 4 4 4                                 | 19<br>778                                                                     | 1                                       | 0<br>2020<br>54                                                                               | 4 4 3 2 2                                                                    | 0<br>738<br>46                                                             | 3                                                                  | 0                                                                                           | 0 0                                     | 2<br>794<br>30                                                                | TOTAL 4 12 4 1311 4 25                 | L<br>34                                |
| Average Number of Days from Intake (open date) to Initial Inspection Request (act. 110) / # of cases  Average Number of Days from Initial Inspection Request (act. 110) to Closing   Cases closed  Average Number of Days from Initial Inspection Request (act. 110) to Initial Assessment (act. 107) / # of cases  Average Number of Days from Initial Assessment (act. 107) to Title Search (act. N5) / # of cases  Average Number of Days from Title Search (act. N5) to NOV Mailed (act.119) / # of cases                                                                                                                                                                                                                                                                                                                                                                                                                                                                                                                                                                                                                                                                                                                                                                                                                                                                                                                                                                                                                                                                                                                                                                                                                                                                                                                                                                                                                                                                                                                                                                                  | 8 2<br>1769 2<br>2 2<br>0 0                                                        | NOV  0 4 1719 4 13 4 8 1 38 1                                                                                                 | DEC 20 1388 2 5 1                                                                        | 1 1 1 1 1 1                                              | 3<br>1089<br>16<br>3                                                               | 2 2 2 1 1 1 2                                            | 6<br>1405<br>24<br>13                                                            | 7 7 7                                   | 0<br>842<br>7<br>54<br>21                                                              | 2                                       | 72 1203 23 23 10 42                                                      | 4 4 4 4 4                               | 19<br>778<br>27<br>14                                                         | 1                                       | 0<br>2020<br>54<br>17                                                                         | 4<br>4<br>3<br>2<br>2                                                        | 0<br>738<br>46<br>3<br>100                                                 | 3                                                                  | 0                                                                                           | 0 0                                     | 2<br>794<br>30<br>13                                                          | TOTAL 4 12 4 1311 4 25 4 14 3 43       | 34<br>34<br>33<br>25<br>23             |
| Average Number of Days from Intake (open date) to Initial Inspection Request (act. 110) / # of cases  Average Number of Days from Initial Inspection Request (act. 110) to Closing   Cases closed  Average Number of Days from Initial Inspection Request (act. 110) to Initial Assessment (act. 107) / # of cases  Average Number of Days from Initial Assessment (act. 107) to Title Search (act. N5) / # of cases                                                                                                                                                                                                                                                                                                                                                                                                                                                                                                                                                                                                                                                                                                                                                                                                                                                                                                                                                                                                                                                                                                                                                                                                                                                                                                                                                                                                                                                                                                                                                                                                                                                                           | 8 2<br>1769 2<br>2 2<br>0 0                                                        | 0 4 1719 4 13 4 8 1                                                                                                           | DEC 20 1388                                                                              | 1 1 1 1 1 1 1 1                                          | 3<br>1089<br>16<br>3<br>46                                                         | 2 2 1 1 2 2 2                                            | 6<br>1405<br>24<br>13<br>49                                                      | 7 7 7 6 6                               | 0<br>842<br>7<br>54                                                                    | 2 2 2                                   | 72 1203 23 10 42 101                                                     | 4 4 4 4 4                               | 19 1778 27 14 28 1117                                                         | 1 1 1 1 1 1 1 1                         | 0<br>2020<br>54<br>17<br>45                                                                   | 3 2 2                                                                        | 0<br>738<br>46<br>3                                                        | 3 3 2                                                              | 0<br>0<br>0<br>0                                                                            | 0 0                                     | 2<br>794<br>30<br>13                                                          | TOTAL 4 12 4 1311 4 25 4 14            | 34<br>34<br>33<br>25<br>23             |
| Average Number of Days from Intake (open date) to Initial Inspection Request (act. 110) / # of cases  Average Number of Days from Initial Inspection Request (act. 110) to Closing   Cases closed  Average Number of Days from Initial Inspection Request (act. 110) to Initial Assessment (act. 107) / # of cases  Average Number of Days from Initial Assessment (act. 107) to Title Search (act. N5) / # of cases  Average Number of Days from Title Search (act. N5) to NOV Mailed (act.119) / # of cases  Average Number of Days from NOV Mailed (act.119) to Hearing (act. 66/52B) / # of cases  Average Number of Days from Hearing (act. 66/52B) to Case Closed / # of cases                                                                                                                                                                                                                                                                                                                                                                                                                                                                                                                                                                                                                                                                                                                                                                                                                                                                                                                                                                                                                                                                                                                                                                                                                                                                                                                                                                                                           | 8 2<br>1769 2<br>2 2<br>0 0<br>0 0<br>138 2<br>1607 2                              | 0 4 1719 4 13 4 8 1 122 4 1553 4                                                                                              | DEC 20 1388 2 5 1 5 1 1 372 1 1008                                                       | 1 1 1 1 1 1                                              | JAN  3 1089  16 3 46 56 981                                                        | 2 2 2 1 1 1 2 2 2                                        | FEB  6 1405  24 13 49 108 1215                                                   | 7 7 7 6 6 6 7                           | 0<br>842<br>7<br>54<br>21<br>112<br>647                                                | 2 2 2 2                                 | 72 1203 23 10 42 101 1026                                                | 4 4 4 4 4 4                             | 19 19 27 14 28 117 5592                                                       | 1 1 1 1 1 1 1 1 1 1 1 1 1 1 1 1 1 1 1 1 | 0<br>2020<br>54<br>17<br>45<br>108<br>1837                                                    | 3 2 2 4                                                                      | 0<br>738<br>46<br>3<br>100<br>39<br>526                                    | 3 3 2 2 2                                                          | 0<br>0<br>0<br>0<br>0                                                                       | 0 0 0 0 0 0 0 0 0 0                     | 2<br>794<br>30<br>13<br>30<br>96<br>605                                       | TOTAL 4 12 4 1311 4 25 4 14 3 43 3 111 | 34<br>34<br>33<br>25<br>23<br>32<br>34 |
| Average Number of Days from Intake (open date) to Initial Inspection Request (act. 110) / # of cases Average Number of Days from Initial Inspection Request (act. 110) to Closing   Cases closed  Average Number of Days from Initial Inspection Request (act. 110) to Initial Assessment (act. 107) / # of cases  Average Number of Days from Initial Assessment (act. 107) to Title Search (act. N5) / # of cases  Average Number of Days from Title Search (act. N5) to NOV Mailed (act.119) / # of cases  Average Number of Days from NOV Mailed (act.119) to Hearing (act. 66/52B) / # of cases  Average Number of Days from Hearing (act. 66/52B) to Case Closed / # of cases  RESIDENTIAL NO INJUNCTION (COUNTY PROPERTIES)                                                                                                                                                                                                                                                                                                                                                                                                                                                                                                                                                                                                                                                                                                                                                                                                                                                                                                                                                                                                                                                                                                                                                                                                                                                                                                                                                             | 8 2<br>1769 2<br>2 2<br>0 0<br>0 0<br>138 2<br>1607 2                              | NOV  0 4 1719 4  13 4 8 1 38 1 122 4 1553 4                                                                                   | DEC 3 20 4 1388 5 2 5 1 1 372 6 1008                                                     | 1 1 1 1 1 1 1                                            | JAN 3 1089 16 3 46 56 981                                                          | 2 2 2 1 1 2 2 2                                          | FEB 6 1405 24 13 49 108 1215 FEB                                                 | 7<br>7<br>7<br>6<br>6<br>7<br>7         | 0<br>842<br>7<br>54<br>21<br>112<br>647                                                | 2 2 2 2                                 | 72 1203 23 10 42 101 1026 APR                                            | 4 4 4 4 4 4 4                           | 19 19 27 14 28 1117 5592 14AY                                                 | 1 1 1 1 1 1 1 1 1 1                     | 0<br>2020<br>54<br>17<br>45<br>108<br>1837<br>JUN                                             | 3 2 2 4                                                                      | 0<br>738<br>46<br>3<br>100<br>39<br>526                                    | 3 3 2 2 3 3                                                        | 0<br>0<br>0<br>0<br>0<br>0<br>0                                                             | 0 0 0 0 0 0 0 0 0 0                     | 2<br>794<br>30<br>13<br>30<br>96<br>605                                       | TOTAL     4                            | 34<br>34<br>33<br>25<br>23<br>32<br>34 |
| Average Number of Days from Intake (open date) to Initial Inspection Request (act. 110) / # of cases Average Number of Days from Initial Inspection Request (act. 110) to Closing   Cases closed  Average Number of Days from Initial Inspection Request (act. 110) to Initial Assessment (act. 107) / # of cases Average Number of Days from Initial Assessment (act. 107) to Title Search (act. N5) / # of cases Average Number of Days from Title Search (act. N5) to NOV Mailed (act.119) / # of cases Average Number of Days from NOV Mailed (act.119) to Hearing (act. 66/52B) / # of cases Average Number of Days from Hearing (act. 66/52B) to Case Closed / # of cases  RESIDENTIAL NO INJUNCTION (COUNTY PROPERTIES)  Average Number of Days from Intake (open date) to Initial Inspection Request (act. 110) / # of cases                                                                                                                                                                                                                                                                                                                                                                                                                                                                                                                                                                                                                                                                                                                                                                                                                                                                                                                                                                                                                                                                                                                                                                                                                                                           | 8 2 1769 2 2 2 0 0 0 0 138 2 1607 2                                                | NOV  0 4 1719 4  13 4 8 1 38 1 122 4 1553 4  NOV                                                                              | DEC 1 20 1 1388 2 2 1 5 1 1 372 1 1008 DEC                                               | 1 1 1 1 1 1 1 1 1 1 1                                    | JAN 3 1089 16 3 46 56 981  JAN                                                     | 2 2 2 1 1 1 2 2 2                                        | FEB 6 1405 24 13 49 108 1215 FEB 0                                               | 7<br>7<br>7<br>6<br>6<br>7<br>7         | 0<br>842<br>7<br>54<br>21<br>112<br>647<br>MAR                                         | 2 2 2 2 2 2 0 0                         | 72 1203 1203 10 10 10 10 10 10 10 10 10 10 10 10 10                      | 4 4 4 4 4 4 0 0                         | 19 19 27 14 28 117 592 MAY                                                    | 1 1 1 1 1 1 1 1 1 1 1 1 1 1 1 1 1 1 1 1 | 0<br>2020<br>54<br>17<br>45<br>108<br>1837<br>JUN                                             | 3 2 2 4 4 4                                                                  | 0<br>738<br>46<br>3<br>100<br>39<br>526<br>JUL                             | 3 3 2 2 3 3                                                        | 0<br>0<br>0<br>0<br>0<br>0<br>0<br>0                                                        | 0 0 0 0 0 0 0 0 0 0 0 0 0 0 0 0 0 0 0 0 | 2<br>794<br>30<br>13<br>30<br>96<br>605<br>SEPT                               | TOTAL                                  | 34<br>34<br>33<br>25<br>23<br>32<br>34 |
| Average Number of Days from Intake (open date) to Initial Inspection Request (act. 110) / # of cases Average Number of Days from Initial Inspection Request (act. 110) to Closing   Cases closed  Average Number of Days from Initial Inspection Request (act. 110) to Initial Assessment (act. 107) / # of cases  Average Number of Days from Initial Assessment (act. 107) to Title Search (act. N5) / # of cases  Average Number of Days from Title Search (act. N5) to NOV Mailed (act.119) / # of cases  Average Number of Days from NOV Mailed (act.119) to Hearing (act. 66/52B) / # of cases  Average Number of Days from Hearing (act. 66/52B) to Case Closed / # of cases  RESIDENTIAL NO INJUNCTION (COUNTY PROPERTIES)                                                                                                                                                                                                                                                                                                                                                                                                                                                                                                                                                                                                                                                                                                                                                                                                                                                                                                                                                                                                                                                                                                                                                                                                                                                                                                                                                             | 8 2<br>1769 2<br>2 2<br>0 0<br>0 0<br>138 2<br>1607 2                              | NOV  0 4 1719 4  13 4 8 1 38 1 122 4 1553 4                                                                                   | DEC 3 20 4 1388 5 2 5 1 1 372 6 1008                                                     | 1 1 1 1 1 1 1 1 0 0 0                                    | JAN 3 1089 16 3 46 56 981                                                          | 2 2 2 1 1 2 2 2 2 0 0 0 0                                | FEB 6 1405 24 13 49 108 1215 FEB                                                 | 7<br>7<br>7<br>6<br>6<br>7<br>7         | 0<br>842<br>7<br>54<br>21<br>112<br>647                                                | 2 2 2 2                                 | 72 1203 1203 10 10 10 10 10 10 10 10 10 10 10 10 10                      | 4 4 4 4 4 4 0 0                         | 19 19 27 14 28 117 592 MAY                                                    | 1 1 1 1 1 1 1 1 1 1                     | 0<br>2020<br>54<br>17<br>45<br>108<br>1837<br>JUN                                             | 3 2 2 4                                                                      | 0<br>738<br>46<br>3<br>100<br>39<br>526                                    | 3 3 2 2 3 3                                                        | 0<br>0<br>0<br>0<br>0<br>0<br>0<br>0                                                        | 0 0 0 0 0 0 0 0 0 0                     | 2<br>794<br>30<br>13<br>30<br>96<br>605                                       | TOTAL     4                            | 34<br>34<br>33<br>25<br>23<br>32<br>34 |
| Average Number of Days from Intake (open date) to Initial Inspection Request (act. 110) / # of cases  Average Number of Days from Initial Inspection Request (act. 110) to Closing   Cases closed  Average Number of Days from Initial Inspection Request (act. 110) to Initial Assessment (act. 107) / # of cases  Average Number of Days from Initial Assessment (act. 107) to Title Search (act. N5) / # of cases  Average Number of Days from Title Search (act. N5) to NOV Mailed (act.119) / # of cases  Average Number of Days from NOV Mailed (act.119) to Hearing (act. 66/52B) / # of cases  Average Number of Days from Hearing (act. 66/52B) to Case Closed / # of cases  RESIDENTIAL NO INJUNCTION (COUNTY PROPERTIES)  Average Number of Days from Initial Inspection Request (act. 110) / # of cases  Average Number of Days from Initial Inspection Request (act. 110) to Closing   Cases closed                                                                                                                                                                                                                                                                                                                                                                                                                                                                                                                                                                                                                                                                                                                                                                                                                                                                                                                                                                                                                                                                                                                                                                               | 8 2 1769 2 2 2 0 0 0 0 0 138 2 1607 2  OCT 0 0 0                                   | NOV  0 4 1719 4  13 4 8 1 38 1 122 4 1553 4  NOV                                                                              | DEC 1 20 1 1388 2 2 1 5 1 1 372 1 1008 DEC                                               | 1 1 1 1 1 1 1 1 0 0 0                                    | JAN 3 1089 16 3 46 56 981 JAN 0                                                    | 2 2 2 1 1 2 2 2 0 0 0                                    | FEB 6 1405 24 13 49 108 1215 FEB 0                                               | 7<br>7<br>7<br>6<br>6<br>7<br>7         | 0<br>842<br>7<br>54<br>21<br>112<br>647<br>MAR                                         | 2 2 2 2 2 2 0 0                         | 72 1203 1203 10 10 10 10 10 10 10 10 10 10 10 10 10                      | 4 4 4 4 4 4 0 0                         | 19 1778 27 14 28 117 592 14AY 0 0 0                                           | 1 1 1 1 1 1 1 1 1 1 1 1 1 1 1 1 1 1 1 1 | 0<br>2020<br>54<br>17<br>45<br>108<br>1837<br>JUN                                             | 3 2 2 4 4 4                                                                  | 0<br>738<br>46<br>3<br>100<br>39<br>526<br>JUL<br>0                        | 3 3 2 2 3 3                                                        | 0<br>0<br>0<br>0<br>0<br>0<br>0<br>0                                                        | 0 0 0 0 0 0 0 0 0 0 0 0 0 0 0 0 0 0 0 0 | 2<br>794<br>30<br>13<br>30<br>96<br>605<br>SEPT<br>0                          | TOTAL                                  | 34<br>34<br>33<br>25<br>23<br>32<br>34 |
| Average Number of Days from Intake (open date) to Initial Inspection Request (act. 110) / # of cases  Average Number of Days from Initial Inspection Request (act. 110) to Closing   Cases closed  Average Number of Days from Initial Inspection Request (act. 110) to Initial Assessment (act. 107) / # of cases  Average Number of Days from Initial Assessment (act. 107) to Title Search (act. N5) / # of cases  Average Number of Days from Title Search (act. N5) to NOV Mailed (act.119) / # of cases  Average Number of Days from NOV Mailed (act.119) to Hearing (act. 66/52B) / # of cases  Average Number of Days from Hearing (act. 66/52B) to Case Closed / # of cases  RESIDENTIAL NO INJUNCTION (COUNTY PROPERTIES)  Average Number of Days from Initial Inspection Request (act. 110) / # of cases  Average Number of Days from Initial Inspection Request (act. 110) to Closing   Cases closed  Average Number of Days from Initial Inspection Request (act. 110) to Initial Assessment (act. 107) / # of cases                                                                                                                                                                                                                                                                                                                                                                                                                                                                                                                                                                                                                                                                                                                                                                                                                                                                                                                                                                                                                                                              | 8 2 1769 2 2 2 0 0 0 0 0 138 2 1607 2  OCT 0 0 0 0 0                               | NOV  0 4 1719 4  13 4 8 1 38 1 122 4 1553 4  NOV  0 1 1227 1                                                                  | DEC 1 20 1 1388 2 2 1 5 1 1 372 1 1008 DEC                                               | 1 1 1 1 1 1 1 1 0 0 0 0                                  | JAN 3 1089 16 3 46 56 981 JAN 0                                                    | 2 2 2 1 1 1 2 2 2 0 0 0 0 0 0                            | FEB 6 1405 24 13 49 108 1215 FEB 0 0                                             | 7 7 7 6 6 6 7 7 7 0 0 0 0 0 0           | 0<br>842<br>7<br>54<br>21<br>112<br>647<br>MAR<br>0                                    | 2 2 2 2 2 2 0 0 0 0                     | 72 1203 23 10 10 142 101 1026 10 10 10 10 10 10 10 10 10 10 10 10 10     | 4 4 4 4 4 4 4 4 4 4 4 4 4 4 4 4 4 4 4 4 | 19 19 27 14 28 117 592 MAY 0 0 0 0                                            | 1 1 1 1 1 1 1 1 1 1 1 1 1 1 1 1 1 1 1 1 | 0<br>2020<br>54<br>17<br>45<br>108<br>1837<br>JUN                                             | 3 2 2 4 4 4                                                                  | 0<br>738<br>46<br>3<br>100<br>39<br>526<br>JUL<br>0                        | 3 3 2 2 3 3                                                        | 0<br>0<br>0<br>0<br>0<br>0<br>0<br>0<br>0<br>0<br>0                                         | 0 0 0 0 0 0 0 0 0 0 0 0 0 0 0 0 0 0 0 0 | 2 794 30 13 30 96 605 SEPT 0 0                                                | TOTAL                                  | 34<br>34<br>33<br>25<br>23<br>32<br>34 |
| Average Number of Days from Initial Inspection Request (act. 110) / # of cases  Average Number of Days from Initial Inspection Request (act. 110) to Closing   Cases closed  Average Number of Days from Initial Inspection Request (act. 110) to Initial Assessment (act. 107) / # of cases  Average Number of Days from Initial Assessment (act. 107) to Title Search (act. N5) / # of cases  Average Number of Days from Title Search (act. N5) to NOV Mailed (act.119) / # of cases  Average Number of Days from NOV Mailed (act.119) to Hearing (act. 66/52B) / # of cases  Average Number of Days from Hearing (act. 66/52B) to Case Closed / # of cases  RESIDENTIAL NO INJUNCTION (COUNTY PROPERTIES)  Average Number of Days from Initial Inspection Request (act. 110) / # of cases  Average Number of Days from Initial Inspection Request (act. 110) to Closing   Cases closed  Average Number of Days from Initial Inspection Request (act. 110) to Initial Assessment (act. 107) / # of cases  Average Number of Days from Initial Inspection Request (act. 110) to Title Search (act. N5) / # of cases                                                                                                                                                                                                                                                                                                                                                                                                                                                                                                                                                                                                                                                                                                                                                                                                                                                                                                                                                                          | 8 2 1769 2 2 2 0 0 0 0 0 0 138 2 1607 2  OCT 0 0 0 0 0                             | NOV  0 4 1719 4  13 4 8 1 132 4 1553 4  NOV  0 1 1227 1 8 1 0 0                                                               | DEC 3 20 1388 3 2 5 1 1 372 1 1008  DEC 0 0 0 0 0                                        | 1 1 1 1 1 1 1 1 1 1 1 1 1 1 1 1 1 1 1 1                  | JAN  3 1089  16 3 46 56 981  JAN 0 0                                               | 2 2 2 1 1 2 2 2 2 0 0 0 0 0 0 0 0 0 0 0                  | FEB  6  1405  24  13  49  108  1215  FEB  0  0                                   | 7 7 7 6 6 6 7 7 7 0 0 0 0 0 0 0 0 0 0 0 | 0<br>842<br>7<br>54<br>21<br>112<br>647<br>MAR<br>0<br>0                               | 2 2 2 2 2 2 0 0 0 0 0 0 0 0 0 0 0 0 0 0 | 72 1203 23 10 42 101 1026 42 APR 0 0 0 0 0 0 0 0 0 0 0 0 0 0 0 0 0 0 0   | 4 4 4 4 4 4 4 4 4 4 4 4 4 4 4 4 4 4 4 4 | 19 1778 27 14 28 1117 592 MAY 0 0 0 0 0 0 0                                   | 1 1 1 1 1 1 1 1 1 1 1 1 1 1 1 1 1 1 1 1 | 0<br>2020<br>54<br>17<br>45<br>108<br>1837<br>JUN<br>0<br>0                                   | 3<br>2<br>2<br>4<br>4<br>4                                                   | 0<br>738<br>46<br>3<br>100<br>39<br>526<br>JUL<br>0<br>0                   | 3<br>3<br>2<br>2<br>3<br>3                                         | 0<br>0<br>0<br>0<br>0<br>0<br>0<br>0<br>0<br>0<br>0<br>0                                    | 0 0 0 0 0 0 0 0 0 0 0 0 0 0 0 0 0 0 0 0 | 2 794 30 13 30 96 605 SEPT 0 0                                                | TOTAL                                  | 34<br>34<br>33<br>25<br>23<br>32<br>34 |
| Average Number of Days from Initial Inspection Request (act. 110) / # of cases  Average Number of Days from Initial Inspection Request (act. 110) to Closing   Cases closed  Average Number of Days from Initial Inspection Request (act. 110) to Initial Assessment (act. 107) / # of cases  Average Number of Days from Initial Assessment (act. 107) to Title Search (act. N5) / # of cases  Average Number of Days from Title Search (act. N5) to NOV Mailed (act.119) / # of cases  Average Number of Days from NOV Mailed (act.119) to Hearing (act. 66/52B) / # of cases  Average Number of Days from Hearing (act. 66/52B) to Case Closed / # of cases  RESIDENTIAL NO INJUNCTION (COUNTY PROPERTIES)  Average Number of Days from Initial Inspection Request (act. 110) / # of cases  Average Number of Days from Initial Inspection Request (act. 110) to Closing   Cases closed  Average Number of Days from Initial Inspection Request (act. 110) to Initial Assessment (act. 107) / # of cases  Average Number of Days from Initial Assessment (act. 107) to Title Search (act. N5) / # of cases  Average Number of Days from Initial Assessment (act. N5) to NOV Mailed (act.119) / # of cases                                                                                                                                                                                                                                                                                                                                                                                                                                                                                                                                                                                                                                                                                                                                                                                                                                                                                   | 8 2 1769 2 2 2 0 0 0 0 0 138 2 1607 2  OCT 0 0 0 0 0 0 0 0 0                       | NOV  0 4 1719 4  13 4 8 1 122 4 1553 4  NOV  0 1 1227 1 8 1 0 0 0 0                                                           | DEC 3 20 1388 3 2 5 1 1 372 1 1008  DEC 0 0 0 0 0                                        | 1 1 1 1 1 1 1 1 1 1 1 1 1 1 1 1 1 1 1 1                  | JAN  3 1089  16 3 46 56 981  JAN 0 0 0                                             | 2 2 2 1 1 2 2 2 2 0 0 0 0 0 0 0 0 0 0 0                  | FEB 6 1405 24 13 49 108 1215 FEB 0 0 0                                           | 7 7 7 6 6 6 7 7 7 0 0 0 0 0 0 0 0 0 0 0 | 0<br>842<br>7<br>54<br>21<br>112<br>647<br>MAR<br>0<br>0                               | 2 2 2 2 2 2 0 0 0 0                     | 72 1203 23 10 42 101 1026 24 APR 0 0 0 0 0 0 0 0 0 0 0 0 0 0 0 0 0 0 0   | 4 4 4 4 4 4 4 4 4 4 4 4 4 4 4 4 4 4 4 4 | 19 19 27 14 28 117 592 0 0 0 0 0 0 0 0 0 0 0 0 0 0 0 0 0 0 0                  | 1 1 1 1 1 1 1 1 1 1 1 1 1 1 1 1 1 1 1 1 | 0<br>2020<br>54<br>17<br>45<br>108<br>1837<br>JUN<br>0<br>0                                   | 3 2 2 4 4 4                                                                  | 0<br>738<br>46<br>3<br>100<br>39<br>526<br>JUL<br>0<br>0                   | 3 3 2 2 3 3                                                        | 0<br>0<br>0<br>0<br>0<br>0<br>0<br>0<br>0<br>0<br>0<br>0                                    | 0 0 0 0 0 0 0 0 0 0 0 0 0 0 0 0 0 0 0 0 | 2<br>794<br>30<br>13<br>30<br>96<br>605<br>SEPT<br>0<br>0                     | TOTAL                                  | 23 32 32 34 1 1 1 0 0 0 0              |
| Average Number of Days from Initial Inspection Request (act. 110) / # of cases Average Number of Days from Initial Inspection Request (act. 110) to Closing   Cases closed  Average Number of Days from Initial Inspection Request (act. 110) to Initial Assessment (act. 107) / # of cases Average Number of Days from Initial Assessment (act. 107) to Title Search (act. N5) / # of cases Average Number of Days from Title Search (act. N5) to NOV Mailed (act.119) / # of cases Average Number of Days from NOV Mailed (act.119) to Hearing (act. 66/52B) / # of cases Average Number of Days from Hearing (act. 66/52B) to Case Closed / # of cases  RESIDENTIAL NO INJUNCTION (COUNTY PROPERTIES)  Average Number of Days from Initial Inspection Request (act. 110) / # of cases Average Number of Days from Initial Inspection Request (act. 110) to Closing   Cases closed  Average Number of Days from Initial Inspection Request (act. 110) to Initial Assessment (act. 107) / # of cases  Average Number of Days from Initial Assessment (act. 107) to Title Search (act. N5) / # of cases  Average Number of Days from Initial Espection (act. N5) to NOV Mailed (act.119) / # of cases  Average Number of Days from Initial Research (act. N5) to NOV Mailed (act.119) / # of cases                                                                                                                                                                                                                                                                                                                                                                                                                                                                                                                                                                                                                                                                                                                                                                                             | 8 2 1769 2 2 2 0 0 0 0 138 2 1607 2  OCT 0 0 0 0 0 0 0 0 0 0 0 0 0 0               | NOV  0 4 1719 4  13 4 8 1 122 4 1553 4  NOV  0 1 1227 1 8 1 0 0 0 1 119 1                                                     | DEC 3 20 1388 4 2 1 5 1 1 372 1008  DEC 0 0 0 0 0 0 0                                    | 1 1 1 1 1 1 1 1 1 1 1 1 1 1 1 1 1 1 1                    | JAN 3 1089 16 3 46 56 981  JAN 0 0 0 0 0                                           | 2 2 2 1 1 1 2 2 2 0 0 0 0 0 0 0 0 0 0 0                  | FEB 6 1405 24 13 49 108 1215 FEB 0 0 0 0                                         | 7 7 7 6 6 6 7 7 7 0 0 0 0 0 0 0 0 0 0 0 | 0<br>842<br>7<br>54<br>21<br>112<br>647<br>MAR<br>0<br>0                               | 2 2 2 2 2 2 0 0 0 0 0 0 0 0 0 0 0 0 0 0 | 72 1203 23 10 42 101 1026 24 APR 0 10 10 10 10 10 10 10 10 10 10 10 10 1 | 4 4 4 4 4 4 4 4 4 4 4 4 4 4 4 4 4 4 4   | 19 19 27 14 28 117 5592 14AY 0 0 0 0 0 0 0 0 0 0 0 0 0 0 0 0 0 0 0            | 1 1 1 1 1 1 1 1 1 1 1 1 1 1 1 1 1 1 1 1 | 0<br>2020<br>54<br>17<br>45<br>108<br>1837<br>JUN<br>0<br>0<br>0                              | 3<br>2<br>2<br>4<br>4<br>0<br>0<br>0                                         | 0 738 46 3 100 39 526 JUL 0 0 0 0 0 0 0 0                                  | 3<br>3<br>2<br>2<br>3<br>0<br>0<br>0<br>0                          | 0<br>0<br>0<br>0<br>0<br>0<br>0<br>0<br>0<br>0<br>0<br>0<br>0<br>0<br>0<br>0<br>0<br>0<br>0 | 0 0 0 0 0 0 0 0 0 0 0 0 0 0 0 0 0 0 0 0 | 2 794 30 13 30 96 605 SEPT 0 0 0 0                                            | TOTAL                                  | 23 32 23 34 L 1 0 0 0 0 1 1            |
| Average Number of Days from Initial Inspection Request (act. 110) / # of cases Average Number of Days from Initial Inspection Request (act. 110) to Closing   Cases closed  Average Number of Days from Initial Inspection Request (act. 110) to Initial Assessment (act. 107) / # of cases  Average Number of Days from Initial Assessment (act. 107) to Title Search (act. N5) / # of cases  Average Number of Days from Title Search (act. N5) to NOV Mailed (act.119) / # of cases  Average Number of Days from NOV Mailed (act.119) to Hearing (act. 66/52B) / # of cases  Average Number of Days from Hearing (act. 66/52B) to Case Closed / # of cases  RESIDENTIAL NO INJUNCTION (COUNTY PROPERTIES)  Average Number of Days from Initial Inspection Request (act. 110) / # of cases  Average Number of Days from Initial Inspection Request (act. 110) to Closing   Cases closed  Average Number of Days from Initial Inspection Request (act. 110) to Initial Assessment (act. 107) / # of cases  Average Number of Days from Initial Assessment (act. 107) to Title Search (act. N5) / # of cases  Average Number of Days from Title Search (act. N5) to NOV Mailed (act.119) / # of cases  Average Number of Days from Title Search (act. N5) to NOV Mailed (act.119) / # of cases  Average Number of Days from NOV Mailed (act.119) to Hearing (act. 66/52B) / # of cases                                                                                                                                                                                                                                                                                                                                                                                                                                                                                                                                                                                                                                                                                                         | 8 2 1769 2 2 2 0 0 0 0 0 0 138 2 1607 2  OCT 0 0 0 0 0 0 0 0 0 0 0 0               | NOV  0 4 1719 4 13 4 8 1 122 4 1553 4  NOV  0 1 1227 1 8 1 0 0 0 0 119 1 1070 1                                               | DEC 3 20 1388 3 2 1 5 1 1 3 372 1008 DEC 0 0 0 0 0 0 0 0 0 0                             | 1 1 1 1 1 1 1 1 1 1 1 1 1 1 1 1 1 1 1                    | JAN  3 1089  16 3 46 56 981  JAN 0 0 0 0 0 0                                       | 2 2 2 1 1 1 2 2 2 2 2 2 2 2 2 2 2 2 2 2                  | FEB 6 1405 24 13 49 108 1215 FEB 0 0 0 0 0                                       | 7 7 7 6 6 6 7 7 7 0 0 0 0 0 0 0 0 0 0 0 | 0<br>842<br>7<br>54<br>21<br>112<br>647<br>MAR<br>0<br>0<br>0                          | 2 2 2 2 2 2 0 0 0 0 0 0 0 0 0 0 0 0 0 0 | 72 1203 23 10 42 101 1026 24 24 2 24 2 24 2 24 2 24 2 24 2 24            | 4 4 4 4 4 4 4 4 4 4 4 4 4 4 4 4 4 4 4   | 119 19 19 17778 144 144 145 145 145 145 145 145 145 145                       | 1 1 1 1 1 1 1 1 1 1 1 1 1 1 1 1 1 1 1 1 | 0<br>20200<br>54<br>17<br>45<br>108<br>1837<br>0<br>0<br>0                                    | 3<br>2<br>2<br>4<br>4<br>4                                                   | 0<br>738<br>46<br>3<br>100<br>39<br>526<br>JUL<br>0<br>0                   | 3<br>3<br>2<br>2<br>3<br>3                                         | 0<br>0<br>0<br>0<br>0<br>0<br>0<br>0<br>0<br>0<br>0<br>0<br>0<br>0<br>0<br>0<br>0<br>0<br>0 | 0 0 0 0 0 0 0 0 0 0 0 0 0 0 0 0 0 0 0   | 2 794 30 13 30 96 605 SEPT 0 0 0 0 0 0 0 0 0 0 0 0 0 0 0 0 0 0 0              | TOTAL                                  | 23 32 34 1 1 1 0 0 0 1 1 1 1           |
| Average Number of Days from Initial Inspection Request (act. 110) / # of cases Average Number of Days from Initial Inspection Request (act. 110) to Closing   Cases closed  Average Number of Days from Initial Inspection Request (act. 110) to Initial Assessment (act. 107) / # of cases Average Number of Days from Initial Assessment (act. 107) to Title Search (act. N5) / # of cases Average Number of Days from Title Search (act. N5) to NOV Mailed (act.119) / # of cases Average Number of Days from NOV Mailed (act.119) to Hearing (act. 66/52B) / # of cases Average Number of Days from Hearing (act. 66/52B) to Case Closed / # of cases  RESIDENTIAL NO INJUNCTION (COUNTY PROPERTIES)  Average Number of Days from Initial Inspection Request (act. 110) / # of cases Average Number of Days from Initial Inspection Request (act. 110) to Closing   Cases closed  Average Number of Days from Initial Inspection Request (act. 110) to Initial Assessment (act. 107) / # of cases  Average Number of Days from Initial Assessment (act. 107) to Title Search (act. N5) / # of cases  Average Number of Days from Initial Espection (act. N5) to NOV Mailed (act.119) / # of cases  Average Number of Days from Initial Research (act. N5) to NOV Mailed (act.119) / # of cases                                                                                                                                                                                                                                                                                                                                                                                                                                                                                                                                                                                                                                                                                                                                                                                             | 8 2 1769 2 2 2 0 0 0 0 138 2 1607 2  OCT 0 0 0 0 0 0 0 0 0 0 0 0 0 0               | NOV  0 4 1719 4  13 4 8 1 122 4 1553 4  NOV  0 1 1227 1 8 1 0 0 0 1 119 1                                                     | DEC 3 20 1388 4 2 1 5 1 1 372 1008  DEC 0 0 0 0 0 0 0                                    | 1<br>1<br>1<br>1<br>1<br>1<br>1<br>1<br>1<br>0<br>0<br>0 | JAN 3 1089 16 3 46 56 981  JAN 0 0 0 0 0                                           | 2 2 2 1 1 1 2 2 2 0 0 0 0 0 0 0 0 0 0 0                  | FEB 6 1405 24 13 49 108 1215 FEB 0 0 0 0                                         | 7 7 7 6 6 6 7 7 7 0 0 0 0 0 0 0 0 0 0 0 | 0<br>842<br>7<br>54<br>21<br>112<br>647<br>MAR<br>0<br>0                               | 2 2 2 2 2 2 0 0 0 0 0 0 0 0 0 0 0 0 0 0 | 72 1203 23 10 42 101 1026 24 APR 0 10 10 10 10 10 10 10 10 10 10 10 10 1 | 4 4 4 4 4 4 4 4 4 4 4 4 4 4 4 4 4 4 4   | 19 19 27 14 28 117 5592 14AY 0 0 0 0 0 0 0 0 0 0 0 0 0 0 0 0 0 0 0            | 1 1 1 1 1 1 1 1 1 1 1 1 1 1 1 1 1 1 1 1 | 0<br>2020<br>54<br>17<br>45<br>108<br>1837<br>JUN<br>0<br>0<br>0                              | 3<br>2<br>2<br>4<br>4<br>0<br>0<br>0                                         | 0 738 46 3 100 39 526 JUL 0 0 0 0 0 0 0 0                                  | 3<br>3<br>2<br>2<br>3<br>0<br>0<br>0<br>0                          | 0<br>0<br>0<br>0<br>0<br>0<br>0<br>0<br>0<br>0<br>0<br>0<br>0<br>0<br>0<br>0<br>0<br>0<br>0 | 0 0 0 0 0 0 0 0 0 0 0 0 0 0 0 0 0 0 0   | 2 794 30 13 30 96 605 SEPT 0 0 0 0                                            | TOTAL                                  | 23 32 34 L 1 0 0 0 1 1 1               |
| Average Number of Days from Initial Inspection Request (act. 110) / # of cases Average Number of Days from Initial Inspection Request (act. 110) to Closing   Cases closed  Average Number of Days from Initial Inspection Request (act. 110) to Initial Assessment (act. 107) / # of cases  Average Number of Days from Initial Assessment (act. 107) to Title Search (act. N5) / # of cases  Average Number of Days from Title Search (act. N5) to NOV Mailed (act.119) / # of cases  Average Number of Days from NOV Mailed (act.119) to Hearing (act. 66/52B) / # of cases  Average Number of Days from Hearing (act. 66/52B) to Case Closed / # of cases  RESIDENTIAL NO INJUNCTION (COUNTY PROPERTIES)  Average Number of Days from Initial Inspection Request (act. 110) / # of cases  Average Number of Days from Initial Inspection Request (act. 110) to Closing   Cases closed  Average Number of Days from Initial Inspection Request (act. 110) to Initial Assessment (act. 107) / # of cases  Average Number of Days from Initial Assessment (act. 107) to Title Search (act. N5) / # of cases  Average Number of Days from Title Search (act. N5) to NOV Mailed (act.119) / # of cases  Average Number of Days from Title Search (act. N5) to NOV Mailed (act.119) / # of cases  Average Number of Days from NOV Mailed (act.119) to Hearing (act. 66/52B) / # of cases                                                                                                                                                                                                                                                                                                                                                                                                                                                                                                                                                                                                                                                                                                         | 8 2 1769 2 2 2 0 0 0 0 0 0 138 2 1607 2  OCT 0 0 0 0 0 0 0 0 0 0 0 0               | NOV  0 4 1719 4 13 4 8 1 122 4 1553 4  NOV  0 1 1227 1 8 1 0 0 0 0 119 1 1070 1                                               | DEC 3 20 1388 3 2 1 5 1 1 3 372 1008 DEC 0 0 0 0 0 0 0 0 0 0                             | 1<br>1<br>1<br>1<br>1<br>1<br>1<br>1<br>1<br>0<br>0<br>0 | JAN  3 1089  16 3 46 56 981  JAN 0 0 0 0 0 0                                       | 2 2 2 1 1 1 2 2 2 0 0 0 0 0 0 0 0 0 0 0                  | FEB 6 1405 24 13 49 108 1215 FEB 0 0 0 0 0                                       | 7 7 7 6 6 6 7 7 7 0 0 0 0 0 0 0 0 0 0 0 | 0<br>842<br>7<br>54<br>21<br>112<br>647<br>MAR<br>0<br>0<br>0                          | 2 2 2 2 2 2 0 0 0 0 0 0 0 0 0 0 0 0 0 0 | 72 1203 23 10 10 10 10 10 10 10 10 10 10 10 10 10                        | 4 4 4 4 4 4 4 4 4 4 4 4 4 4 4 4 4 4 4   | 19 19 1778 27 114 28 1177 27 10 0 0 0 0 0 0 0 0 0 0 0 0 0 0 0 0 0 0           | 1 1 1 1 1 1 1 1 1 1 1 1 1 1 1 1 1 1 1 1 | 0<br>20200<br>54<br>17<br>45<br>108<br>1837<br>0<br>0<br>0                                    | 3<br>2<br>2<br>4<br>4<br>0<br>0<br>0                                         | 0<br>738<br>46<br>3<br>100<br>39<br>526<br>JUL<br>0<br>0                   | 3<br>3<br>2<br>2<br>3<br>0<br>0<br>0<br>0                          | 0<br>0<br>0<br>0<br>0<br>0<br>0<br>0<br>0<br>0<br>0<br>0<br>0<br>0<br>0<br>0<br>0<br>0<br>0 | 0 0 0 0 0 0 0 0 0 0 0 0 0 0 0 0 0 0 0   | 2 794 30 13 30 96 605 SEPT 0 0 0 0 0 0 0 0 0 0 0 0 0 0 0 0 0 0 0              | TOTAL                                  | 23 32 34 L 1 0 0 0 1 1 1               |
| Average Number of Days from Initial Inspection Request (act. 110) to Closing   Cases closed  Average Number of Days from Initial Inspection Request (act. 110) to Initial Assessment (act. 107) / # of cases  Average Number of Days from Initial Assessment (act. 107) to Title Search (act. N5) / # of cases  Average Number of Days from Initial Assessment (act. N5) to NOV Mailed (act.119) / # of cases  Average Number of Days from NOV Mailed (act.119) to Hearing (act. 66/52B) / # of cases  Average Number of Days from NOV Mailed (act.119) to Hearing (act. 66/52B) / # of cases  Average Number of Days from Hearing (act. 66/52B) to Case Closed / # of cases  RESIDENTIAL NO INJUNCTION (COUNTY PROPERTIES)  Average Number of Days from Initial Inspection Request (act. 110) to Closing   Cases closed  Average Number of Days from Initial Inspection Request (act. 110) to Closing   Cases closed  Average Number of Days from Initial Assessment (act. 107) to Title Search (act. N5) / # of cases  Average Number of Days from Initial Search (act. N5) to NOV Mailed (act.119) / # of cases  Average Number of Days from Title Search (act. N5) to NOV Mailed (act.119) / # of cases  Average Number of Days from NOV Mailed (act.119) to Hearing (act. 66/52B) / # of cases  Average Number of Days from NOV Mailed (act.119) to Described (act. 66/52B) / # of cases  Average Number of Days from NOV Mailed (act.119) to County Properties)                                                                                                                                                                                                                                                                                                                                                                                                                                                                                                                                                                                                                          | 8 2 1769 2 2 2 0 0 0 0 0 0 138 2 1607 2  OCT 0 0 0 0 0 0 0 0 0 0 0 0 0 0 0 0 0 0 0 | NOV  0 4 1719 4 13 4 8 1 122 4 1553 4  NOV  0 1 1227 1 8 1 0 0 0 0 119 1 1070 1                                               | DEC 3 20 1388 3 2 5 1 1 372 1 1008  DEC 0 0 0 0 0 0 0 DEC                                | 1 1 1 1 1 1 1 1 1 1 1 1 1 1 1 1 1 1 1                    | JAN  3 1089  16 3 46 56 981  JAN 0 0 0 0 JAN 0 0 0 0 0 0 0 0 0 0 0 0 0 0 0 0 0 0 0 | 2<br>2<br>2<br>1<br>1<br>2<br>2<br>2<br>0<br>0<br>0<br>0 | FEB  6 1405  24 13 49 108 1215  FEB 0 0 0 FEB                                    | 7 7 7 7 6 6 6 7 7 7 0 0 0 0 0 0 0 0 0 0 | 0<br>842<br>7<br>54<br>21<br>112<br>647<br>MAR<br>0<br>0<br>0<br>0<br>0<br>0<br>0      | 2 2 2 2 2 2 2 2 0 0 0 0 0 0 0 0 0 0 0 0 | 72                                                                       | 4 4 4 4 4 4 4 4 4 4 4 4 4 4 4 4 4 4 4   | 19 19 1778 27 114 28 1117 28 1117 0 0 0 0 0 0 0 0 0 0 0 0 0 0 0 0 0           | 1 1 1 1 1 1 1 1 1 1 1 1 1 1 1 1 1 1 1 1 | 0<br>20200<br>54<br>17<br>45<br>108<br>1837<br>0<br>0<br>0                                    | 3<br>2<br>2<br>4<br>4<br>0<br>0<br>0                                         | 0<br>738<br>46<br>3<br>100<br>39<br>526<br>JUL<br>0<br>0                   | 3 3 2 2 2 3 3 0 0 0 0 0 0 0 0 0 0 0 0 0                            | 0<br>0<br>0<br>0<br>0<br>0<br>0<br>0<br>0<br>0<br>0<br>0<br>0<br>0<br>0<br>0<br>0<br>0<br>0 | 0 0 0 0 0 0 0 0 0 0 0 0 0 0 0 0 0 0 0 0 | 2 794 30 13 30 96 605 SEPT 0 0 0 0 SEPT 0                                     | TOTAL                                  | 23 32 34 L 1 0 0 0 1 1 1               |
| Average Number of Days from Initial Inspection Request (act. 110) to Closing   Cases closed  Average Number of Days from Initial Inspection Request (act. 110) to Closing   Cases closed  Average Number of Days from Initial Inspection Request (act. 110) to Initial Assessment (act. 107) / # of cases  Average Number of Days from Initial Assessment (act. 107) to Title Search (act. N5) / # of cases  Average Number of Days from Title Search (act. N5) to NOV Mailed (act.119) / # of cases  Average Number of Days from NOV Mailed (act.119) to Hearing (act. 66/52B) / # of cases  Average Number of Days from Hearing (act. 66/52B) to Case Closed / # of cases  RESIDENTIAL NO INJUNCTION (COUNTY PROPERTIES)  Average Number of Days from Initial Inspection Request (act. 110) / # of cases  Average Number of Days from Initial Inspection Request (act. 110) to Closing   Cases closed  Average Number of Days from Initial Assessment (act. 107) to Title Search (act. N5) / # of cases  Average Number of Days from Initial Assessment (act. 107) to Title Search (act. 110) / # of cases  Average Number of Days from Title Search (act. N5) to NOV Mailed (act.119) / # of cases  Average Number of Days from NOV Mailed (act.119) to Hearing (act. 66/52B) / # of cases  Average Number of Days from Hearing (act. 66/52B) to Case Closed / # of cases  Average Number of Days from Hearing (act. 66/52B) to Case Closed / # of cases  Average Number of Days from Hearing (act. 66/52B) to Case Closed / # of cases  Average Number of Days from Hearing (act. 66/52B) to Case Closed / # of cases  Average Number of Days from Hearing (act. 66/52B) to Case Closed / # of cases  Average Number of Days from Hearing (act. 66/52B) to Case Closed / # of cases  Average Number of Days from Hearing (act. 66/52B) to Case Closed / # of cases                                                                                                                                                                                                                         | 8 2 1769 2 2 2 0 0 0 0 0 0 138 2 1607 2  OCT 0 0 0 0 0 0 0 0 0 0 0 0 0 0 0 0 0 0 0 | NOV  0 4 1719 4  13 4 8 1 122 4 1553 4  NOV  0 1 1227 1  8 1 0 0 0 0 0 1 1070 1  NOV                                          | DEC 3 20 1388 3 2 5 1 1 372 1008 DEC 0 0 0 0 0 DEC 0 0 0 0 0 0 0 0 0 0 0 0 0 0 0 0 0 0 0 | 0 0                                                      | JAN  3 1089  16 3 46 56 981  JAN 0 0 0 JAN 0 0 0 0 0 0 0 0 0 0 0 0 0 0 0 0 0 0 0   | 0 0                                                      | FEB 6 1405 24 13 49 108 1215 FEB 0 0 0 FEB 0 0 0 0 0 0 0 0 0 0 0 0 0 0 0 0 0 0 0 | 7 7 7 7 6 6 6 7 7 7 0 0 0 0 0 0 0 0 0 0 | 0<br>842<br>7<br>54<br>21<br>112<br>647<br>MAR<br>0<br>0<br>0<br>0<br>0<br>0<br>0<br>0 | 2 2 2 2 2 2 2 2 2 2 2 2 2 2 2 2 2 2 2 2 | 72                                                                       | 4 4 4 4 4 4 4 4 4 4 4 4 4 4 4 4 4 4 4   | 19 19 1778 27 14 14 28 1177 292 1177 0 0 0 0 0 0 0 0 0 0 0 0 0 0 0 0 0        | 1 1 1 1 1 1 1 1 1 1 1 1 1 1 1 1 1 1 1 1 | 0<br>0<br>2020<br>54<br>117<br>45<br>108<br>1837<br>0<br>0<br>0<br>0<br>0<br>0<br>0<br>0<br>0 | 3<br>2<br>2<br>4<br>4<br>4<br>0<br>0<br>0<br>0<br>0<br>0<br>0<br>0           | 0 738 46 3 100 39 526  JUL 0 0 0 JUL 0 0 0 0 0 0 0 0 0 0 0 0 0 0 0 0 0 0 0 | 3<br>3<br>2<br>2<br>2<br>3<br>0<br>0<br>0<br>0<br>0<br>0<br>0<br>0 | 0<br>0<br>0<br>0<br>0<br>0<br>0<br>0<br>0<br>0<br>0<br>0<br>0<br>0<br>0<br>0<br>0<br>0<br>0 | 0 0 0 0 0 0 0 0 0 0 0 0 0 0 0 0 0 0 0   | 2 794 30 13 30 96 605 SEPT 0 0 0 0 SEPT 0 0 0 0 0 0 0 0 0 0 0 0 0 0 0 0 0 0 0 | TOTAL                                  | 23 32 34 L 1 0 0 0 1 1 1               |
| Average Number of Days from Initial Inspection Request (act. 110) to Closing   Cases closed  Average Number of Days from Initial Inspection Request (act. 110) to Closing   Cases closed  Average Number of Days from Initial Inspection Request (act. 110) to Initial Assessment (act. 107) / # of cases  Average Number of Days from Initial Assessment (act. 107) to Title Search (act. N5) / # of cases  Average Number of Days from Title Search (act. N5) to NOV Mailed (act.119) / # of cases  Average Number of Days from NOV Mailed (act.119) to Hearing (act. 66/52B) / # of cases  Average Number of Days from Hearing (act. 66/52B) to Case Closed / # of cases  RESIDENTIAL NO INJUNCTION (COUNTY PROPERTIES)  Average Number of Days from Initial Inspection Request (act. 110) to Closing   Cases closed  Average Number of Days from Initial Inspection Request (act. 110) to Closing   Cases closed  Average Number of Days from Initial Assessment (act. 107) to Title Search (act. 107) / # of cases  Average Number of Days from Title Search (act. N5) to NOV Mailed (act.119) / # of cases  Average Number of Days from NOV Mailed (act.119) to Hearing (act. 66/52B) / # of cases  Average Number of Days from Hearing (act. 66/52B) to Case Closed / # of cases  Average Number of Days from Hearing (act. 66/52B) to Case Closed / # of cases  Average Number of Days from Hearing (act. 66/52B) to Case Closed / # of cases  Average Number of Days from Initial Inspection Request (act. 110) to Closing   Cases closed  Average Number of Days from Initial Inspection Request (act. 110) to Closing   Cases closed  Average Number of Days from Initial Inspection Request (act. 110) to Initial Assessment (act. 107) / # of cases                                                                                                                                                                                                                                                                                                                               | 8 2 1769 2 2 2 0 0 0 0 0 0 138 2 1607 2  OCT 0 0 0 0 0 0 0 0 0 0 0 0 0 0 0 0 0 0 0 | NOV  0 4 1719 4  13 4 8 1 122 4 1553 4  NOV  0 1 1227 1  8 1 0 0 0 0 0 0 0 1070 1  NOV  0 0 0 0 0 0 0 0 0 0 0 0 0 0 0 0 0 0 0 | DEC  1 20 1 1388 2 2 1 5 1 1 372 1 1008 DEC 0 0 0 0 0 0 0 0 0 0 0 0 0 0 0 0 0 0 0        | 0 0                                                      | JAN 3 1089 16 3 46 56 981 JAN 0 0 0 JAN 0 0 0 0 0 0 0 0 0 0 0 0 0 0 0 0 0 0 0      | 0 0                                                      | FEB 6 1405 24 13 49 108 1215 FEB 0 0 0 FEB 0 0 0 0 0 0 0 0 0 0 0 0 0 0 0 0 0 0 0 | 7 7 7 6 6 6 7 7 7 0 0 0 0 0 0 0 0 0 0 0 | 0 842 7 54 21 112 647 MAR 0 0 0 0 0 0 MAR 0 0 0 0 0 0 0 0 0 0 0 0 0 0 0 0 0 0 0        | 2 2 2 2 2 2 2 2 2 2 2 0 0 0 0 0 0 0 0 0 | 72 1203 10 10 10 10 10 10 10 10 10 10 10 10 10                           | 4 4 4 4 4 4 4 4 4 4 4 4 4 4 4 4 4 4 4   | 19 19 1778 27 14 14 28 1177 292 27 0 0 0 0 0 0 0 0 0 0 0 0 0 0 0 0 0 0        | 1 1 1 1 1 1 1 1 1 1 1 1 1 1 1 1 1 1 1 1 | 0 2020 54 17 45 108 1837 JUN 0 0 0 JUN 0 0 0 0 0 0 0 0 0                                      | 3<br>2<br>2<br>4<br>4<br>4<br>0<br>0<br>0<br>0<br>0<br>0<br>0<br>0<br>0<br>0 | 0 738 46 3 100 39 526  JUL 0 0 0 JUL 0 0 0 0 0 0 0 0 0 0 0 0 0 0 0 0 0 0 0 | 3 3 2 2 2 3 3 0 0 0 0 0 0 0 0 0 0 0 0 0                            | 0<br>0<br>0<br>0<br>0<br>0<br>0<br>0<br>0<br>0<br>0<br>0<br>0<br>0<br>0<br>0<br>0<br>0<br>0 | 0 0 0 0 0 0 0 0 0 0 0 0 0 0 0 0 0 0 0   | 2 794 30 13 30 96 605 SEPT 0 0 0 0 SEPT 0 0 0 0 0 0 0 0 0 0 0 0 0 0 0 0 0 0 0 | TOTAL                                  | 23 32 34 L 1 0 0 0 1 1 1               |
| Average Number of Days from Initial Inspection Request (act. 110) to Closing   Cases closed  Average Number of Days from Initial Inspection Request (act. 110) to Closing   Cases closed  Average Number of Days from Initial Inspection Request (act. 110) to Initial Assessment (act. 107) / # of cases  Average Number of Days from Initial Assessment (act. 107) to Title Search (act. N5) / # of cases  Average Number of Days from Title Search (act. N5) to NOV Mailed (act.119) / # of cases  Average Number of Days from NOV Mailed (act.119) to Hearing (act. 66/52B) / # of cases  Average Number of Days from Hearing (act. 66/52B) to Case Closed / # of cases  RESIDENTIAL NO INJUNCTION (COUNTY PROPERTIES)  Average Number of Days from Initial Inspection Request (act. 110) / # of cases  Average Number of Days from Initial Inspection Request (act. 110) to Closing   Cases closed  Average Number of Days from Initial Assessment (act. 107) to Title Search (act. N5) / # of cases  Average Number of Days from Initial Assessment (act. 107) to Title Search (act. 119) / # of cases  Average Number of Days from Title Search (act. N5) to NOV Mailed (act.119) / # of cases  Average Number of Days from Hearing (act. 66/52B) to Case Closed / # of cases  Average Number of Days from Hearing (act. 66/52B) to Case Closed / # of cases  Average Number of Days from Hearing (act. 66/52B) to Case Closed / # of cases  Average Number of Days from Initial Inspection Request (act. 110) to Closing   Cases closed  Average Number of Days from Initial Inspection Request (act. 110) to Closing   Cases closed  Average Number of Days from Initial Inspection Request (act. 110) to Initial Assessment (act. 107) / # of cases  Average Number of Days from Initial Inspection Request (act. 110) to Initial Assessment (act. 107) / # of cases  Average Number of Days from Initial Inspection Request (act. 110) to Initial Assessment (act. 107) / # of cases                                                                                                | 8 2 1769 2 2 2 0 0 0 0 0 138 2 1607 2  OCT 0 0 0 0 0 0 0 0 0 0 0 0 0 0 0 0 0 0 0   | NOV  0 4 1719 4  13 4 8 1 122 4 1553 4  NOV  0 1 1227 1  8 1 0 0 0 0 0 0 0 0 0 0 0 0 0 0 0 0 0                                | DEC 3 20 1388 3 2 5 1 1 372 1008 DEC 0 0 0 0 0 DEC 0 0 0 0 0 0 0 0 0 0 0 0 0 0 0 0 0 0 0 | 0 0                                                      | JAN  3 1089 16 3 46 56 981  JAN 0 0 0 JAN 0 0 0 0 0 0 0 0 0 0 0 0 0 0 0 0 0 0 0    | 0 0                                                      | FEB 6 1405 24 13 49 108 1215 FEB 0 0 0 FEB 0 0 0 0 0 0 0 0 0 0 0 0 0 0 0 0 0 0 0 | 7 7 7 6 6 6 7 7 7 0 0 0 0 0 0 0 0 0 0 0 | 0 842 7 54 21 112 647 MAR 0 0 0 0 0 0 MAR 0 0 0 0 0 0 0 0 0 0 0 0 0 0 0 0 0 0 0        | 2 2 2 2 2 2 2 2 2 2 2 2 2 2 2 2 2 2 2 2 | 72 1203 10 10 10 10 10 10 10 10 10 10 10 10 10                           | 4 4 4 4 4 4 4 4 4 4 4 4 4 4 4 4 4 4 4   | 19 19 1778 27 14 14 28 1177 28 1177 29 10 0 0 0 0 0 0 0 0 0 0 0 0 0 0 0 0 0 0 | 1 1 1 1 1 1 1 1 1 1 1 1 1 1 1 1 1 1 1 1 | 0<br>0<br>2020<br>54<br>117<br>45<br>108<br>1837<br>0<br>0<br>0<br>0<br>0<br>0<br>0<br>0<br>0 | 3<br>2<br>2<br>4<br>4<br>4<br>0<br>0<br>0<br>0<br>0<br>0<br>0<br>0<br>0      | 0 738 46 3 100 39 526  JUL 0 0 0 JUL 0 0 0 0 0 0 0 0 0 0 0 0 0 0 0 0 0 0 0 | 3<br>3<br>2<br>2<br>2<br>3<br>0<br>0<br>0<br>0<br>0<br>0<br>0<br>0 | 0<br>0<br>0<br>0<br>0<br>0<br>0<br>0<br>0<br>0<br>0<br>0<br>0<br>0<br>0<br>0<br>0<br>0<br>0 | 0 0 0 0 0 0 0 0 0 0 0 0 0 0 0 0 0 0 0   | 2 794 30 13 30 96 605 SEPT 0 0 0 0 SEPT 0 0 0 0 0 0 0 0 0 0 0 0 0 0 0 0 0 0 0 | TOTAL                                  | 23 32 23 34 1 1 0 0 0 0 1 1 1          |
| Average Number of Days from Initial Inspection Request (act. 110) to Closing   Cases closed  Average Number of Days from Initial Inspection Request (act. 110) to Closing   Cases closed  Average Number of Days from Initial Inspection Request (act. 110) to Initial Assessment (act. 107) / # of cases  Average Number of Days from Initial Assessment (act. 107) to Title Search (act. N5) / # of cases  Average Number of Days from Title Search (act. N5) to NOV Mailed (act.119) / # of cases  Average Number of Days from NOV Mailed (act.119) to Hearing (act. 66/52B) # of cases  Average Number of Days from Hearing (act. 66/52B) to Case Closed / # of cases  RESIDENTIAL NO INJUNCTION (COUNTY PROPERTIES)  Average Number of Days from Initial Inspection Request (act. 110) / # of cases  Average Number of Days from Initial Inspection Request (act. 110) to Closing   Cases closed  Average Number of Days from Initial Assessment (act. 107) to Title Search (act. N5) / # of cases  Average Number of Days from Title Search (act. N5) to NOV Mailed (act.119) / # of cases  Average Number of Days from Hearing (act. 66/52B) to Case Closed / # of cases  Average Number of Days from Houve Mailed (act.119) to Hearing (act. 66/52B) / # of cases  Average Number of Days from Houve Mailed (act.119) to Hearing (act. 66/52B) / # of cases  Average Number of Days from Houve Mailed (act.119) to Hearing (act. 66/52B) / # of cases  Average Number of Days from Initial Inspection Request (act. 110) to Closing   Cases closed  Average Number of Days from Initial Inspection Request (act. 110) to Closing   Cases closed  Average Number of Days from Initial Inspection Request (act. 110) to Closing   Cases closed  Average Number of Days from Initial Inspection Request (act. 110) to Initial Assessment (act. 107) / # of cases  Average Number of Days from Initial Inspection Request (act. 110) to Initial Assessment (act. 107) / # of cases  Average Number of Days from Initial Inspection Request (act. 110) to NOV Mailed (act.119) / # of cases | 8 2 1769 2 2 2 0 0 0 0 0 0 138 2 1607 2  OCT 0 0 0 0 0 0 0 0 0 0 0 0 0 0 0 0 0 0 0 | NOV  0 4 1719 4  13 4 8 1 122 4 1553 4  NOV  0 1 1227 1  8 1 0 0 0 0 0 0 0 1070 1  NOV  0 0 0 0 0 0 0 0 0 0 0 0 0 0 0 0 0 0 0 | DEC  1 20 1 1388 2 2 1 5 1 1 372 1 1008 DEC 0 0 0 0 0 0 0 0 0 0 0 0 0 0 0 0 0 0 0        | 0 0                                                      | JAN 3 1089 16 3 46 56 981 JAN 0 0 0 JAN 0 0 0 0 0 0 0 0 0 0 0 0 0 0 0 0 0 0 0      | 0 0                                                      | FEB 6 1405 24 13 49 108 1215 FEB 0 0 0 FEB 0 0 0 0 0 0 0 0 0 0 0 0 0 0 0 0 0 0 0 | 7 7 7 6 6 6 7 7 7 0 0 0 0 0 0 0 0 0 0 0 | 0 842 7 54 21 112 647 MAR 0 0 0 0 0 0 MAR 0 0 0 0 0 0 0 0 0 0 0 0 0 0 0 0 0 0 0        | 2 2 2 2 2 2 2 2 2 2 2 0 0 0 0 0 0 0 0 0 | 72 1203 10 10 10 10 10 10 10 10 10 10 10 10 10                           | 4 4 4 4 4 4 4 4 4 4 4 4 4 4 4 4 4 4 4   | 19 19 1778 27 14 14 28 1177 292 27 0 0 0 0 0 0 0 0 0 0 0 0 0 0 0 0 0 0        | 1 1 1 1 1 1 1 1 1 1 1 1 1 1 1 1 1 1 1 1 | 0 2020 54 17 45 108 1837 JUN 0 0 0 JUN 0 0 0 0 0 0 0 0 0                                      | 3<br>2<br>2<br>4<br>4<br>4<br>0<br>0<br>0<br>0<br>0<br>0<br>0<br>0<br>0<br>0 | 0 738 46 3 100 39 526  JUL 0 0 0 JUL 0 0 0 0 0 0 0 0 0 0 0 0 0 0 0 0 0 0 0 | 3 3 2 2 2 3 3 0 0 0 0 0 0 0 0 0 0 0 0 0                            | 0<br>0<br>0<br>0<br>0<br>0<br>0<br>0<br>0<br>0<br>0<br>0<br>0<br>0<br>0<br>0<br>0<br>0<br>0 | 0 0 0 0 0 0 0 0 0 0 0 0 0 0 0 0 0 0 0   | 2 794 30 13 30 96 605 SEPT 0 0 0 0 SEPT 0 0 0 0 0 0 0 0 0 0 0 0 0 0 0 0 0 0 0 | TOTAL                                  | 23 32 23 34 1 1 0 0 0 0 1 1 1          |
| Average Number of Days from Initial Inspection Request (act. 110) to Closing   Cases closed  Average Number of Days from Initial Inspection Request (act. 110) to Closing   Cases closed  Average Number of Days from Initial Inspection Request (act. 110) to Initial Assessment (act. 107) / # of cases  Average Number of Days from Initial Assessment (act. 107) to Title Search (act. N5) / # of cases  Average Number of Days from Title Search (act. N5) to NOV Mailed (act.119) / # of cases  Average Number of Days from NOV Mailed (act.119) to Hearing (act. 66/52B) / # of cases  Average Number of Days from Hearing (act. 66/52B) to Case Closed / # of cases  RESIDENTIAL NO INJUNCTION (COUNTY PROPERTIES)  Average Number of Days from Initial Inspection Request (act. 110) / # of cases  Average Number of Days from Initial Inspection Request (act. 110) to Closing   Cases closed  Average Number of Days from Initial Assessment (act. 107) to Title Search (act. N5) / # of cases  Average Number of Days from Initial Assessment (act. 107) to Title Search (act. 119) / # of cases  Average Number of Days from Title Search (act. N5) to NOV Mailed (act.119) / # of cases  Average Number of Days from Hearing (act. 66/52B) to Case Closed / # of cases  Average Number of Days from Hearing (act. 66/52B) to Case Closed / # of cases  Average Number of Days from Hearing (act. 66/52B) to Case Closed / # of cases  Average Number of Days from Initial Inspection Request (act. 110) to Closing   Cases closed  Average Number of Days from Initial Inspection Request (act. 110) to Closing   Cases closed  Average Number of Days from Initial Inspection Request (act. 110) to Initial Assessment (act. 107) / # of cases  Average Number of Days from Initial Inspection Request (act. 110) to Initial Assessment (act. 107) / # of cases  Average Number of Days from Initial Inspection Request (act. 110) to Initial Assessment (act. 107) / # of cases                                                                                                | 8 2 1769 2 2 2 0 0 0 0 0 138 2 1607 2  OCT 0 0 0 0 0 0 0 0 0 0 0 0 0 0 0 0 0 0 0   | NOV  0 4 1719 4  13 4 8 1 122 4 1553 4  NOV  0 1 1227 1  8 1 0 0 0 0 0 0 0 0 0 0 0 0 0 0 0 0 0                                | DEC  1 20 1 1388 2 2 1 5 1 1 372 1 1008 DEC 0 0 0 0 0 0 0 0 0 0 0 0 0 0 0 0 0 0 0        | 0 0                                                      | JAN  3 1089 16 3 46 56 981  JAN 0 0 0 JAN 0 0 0 0 0 0 0 0 0 0 0 0 0 0 0 0 0 0 0    | 0 0                                                      | FEB 6 1405 24 13 49 108 1215 FEB 0 0 0 FEB 0 0 0 0 0 0 0 0 0 0 0 0 0 0 0 0 0 0 0 | 7 7 7 6 6 6 7 7 7 0 0 0 0 0 0 0 0 0 0 0 | 0 842 7 54 21 112 647 MAR 0 0 0 0 0 0 MAR 0 0 0 0 0 0 0 0 0 0 0 0 0 0 0 0 0 0 0        | 2 2 2 2 2 2 2 2 2 2 2 0 0 0 0 0 0 0 0 0 | 72                                                                       | 4 4 4 4 4 4 4 4 4 4 4 4 4 4 4 4 4 4 4   | 19                                                                            | 1 1 1 1 1 1 1 1 1 1 1 1 1 1 1 1 1 1 1 1 | 0 2020 54 17 45 108 1837 JUN 0 0 0 JUN 0 0 0 0 0 0 0 0 0                                      | 3<br>2<br>2<br>4<br>4<br>4<br>0<br>0<br>0<br>0<br>0<br>0<br>0<br>0<br>0<br>0 | 0 738 46 3 100 39 526  JUL 0 0 0 JUL 0 0 0 0 0 0 0 0 0 0 0 0 0 0 0 0 0 0 0 | 3 3 2 2 2 3 3 0 0 0 0 0 0 0 0 0 0 0 0 0                            | 0<br>0<br>0<br>0<br>0<br>0<br>0<br>0<br>0<br>0<br>0<br>0<br>0<br>0<br>0<br>0<br>0<br>0<br>0 | 0 0 0 0 0 0 0 0 0 0 0 0 0 0 0 0 0 0 0   | 2                                                                             | TOTAL                                  | 23 32 23 34 1 1 0 0 0 0 1 1 1          |