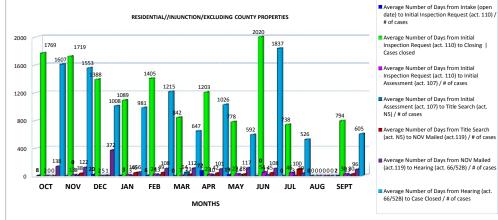

## MIAMI-DADE COUNTY DEPARTMENT OF REGULATORY AND ECONOMIC RESOURCES (RER)

UNSAFE STRUCTURES MEASURES Fiscal Year 2011-2012

| RESIDENTIAL NO INJUNCTION (ALL PROPERTIES)                                                                                                                                                                                                                                                                                                                                                                                                                                                                                                                                                                                                                                                                                                                                                                                                                                                                                                                                                                                                                                                                                                                                                                                                                                                                                                                                                                                                                                                                                                                                                                                                                                                                                                                                                                                                                                                                                                                                                                                                                                                     | ОСТ                                                                                | NOV                                                                                                                           | DEC                                                                                      |                                                          | JAN                                                                                |                                                          | FEB                                                                              |                                         | MAR                                                                                    |                                         | APR                                                                      |                                         | IAY                                                                           |                                         | JUN                                                                                           |                                                                              | JUL                                                                        |                                                                    | AUG                                                                                         |                                         | SEPT                                                                          | YTD<br>TOTAL                           | L                                      |
|------------------------------------------------------------------------------------------------------------------------------------------------------------------------------------------------------------------------------------------------------------------------------------------------------------------------------------------------------------------------------------------------------------------------------------------------------------------------------------------------------------------------------------------------------------------------------------------------------------------------------------------------------------------------------------------------------------------------------------------------------------------------------------------------------------------------------------------------------------------------------------------------------------------------------------------------------------------------------------------------------------------------------------------------------------------------------------------------------------------------------------------------------------------------------------------------------------------------------------------------------------------------------------------------------------------------------------------------------------------------------------------------------------------------------------------------------------------------------------------------------------------------------------------------------------------------------------------------------------------------------------------------------------------------------------------------------------------------------------------------------------------------------------------------------------------------------------------------------------------------------------------------------------------------------------------------------------------------------------------------------------------------------------------------------------------------------------------------|------------------------------------------------------------------------------------|-------------------------------------------------------------------------------------------------------------------------------|------------------------------------------------------------------------------------------|----------------------------------------------------------|------------------------------------------------------------------------------------|----------------------------------------------------------|----------------------------------------------------------------------------------|-----------------------------------------|----------------------------------------------------------------------------------------|-----------------------------------------|--------------------------------------------------------------------------|-----------------------------------------|-------------------------------------------------------------------------------|-----------------------------------------|-----------------------------------------------------------------------------------------------|------------------------------------------------------------------------------|----------------------------------------------------------------------------|--------------------------------------------------------------------|---------------------------------------------------------------------------------------------|-----------------------------------------|-------------------------------------------------------------------------------|----------------------------------------|----------------------------------------|
| Average Number of Days from Intake (open date) to Initial Inspection Request (act. 110) / # of cases                                                                                                                                                                                                                                                                                                                                                                                                                                                                                                                                                                                                                                                                                                                                                                                                                                                                                                                                                                                                                                                                                                                                                                                                                                                                                                                                                                                                                                                                                                                                                                                                                                                                                                                                                                                                                                                                                                                                                                                           | 3 7                                                                                | 3 7                                                                                                                           | 42                                                                                       | 9                                                        | 10                                                                                 | 13                                                       | 9                                                                                | 18                                      | 2                                                                                      | 20                                      | 0                                                                        | 9                                       | 6                                                                             | 24                                      | 4                                                                                             | 38                                                                           | 16                                                                         | 24                                                                 | 8                                                                                           | 16                                      | 1                                                                             | 20 8                                   | 205                                    |
| Average Number of Days from Initial Inspection Request (act. 110) to Closing   Cases closed                                                                                                                                                                                                                                                                                                                                                                                                                                                                                                                                                                                                                                                                                                                                                                                                                                                                                                                                                                                                                                                                                                                                                                                                                                                                                                                                                                                                                                                                                                                                                                                                                                                                                                                                                                                                                                                                                                                                                                                                    | 289 7                                                                              | 448 7                                                                                                                         | 201                                                                                      | 9                                                        | 377                                                                                | 13                                                       | 437                                                                              | 18                                      | 427                                                                                    | 20                                      | 561                                                                      | 9                                       |                                                                               | 24                                      | 386                                                                                           | 38                                                                           | 335                                                                        | 24                                                                 | 317                                                                                         | 16                                      | 497                                                                           | 20 380                                 | 205                                    |
| Average Number of Days from Initial Inspection Request (act. 110) to Initial Assessment (act. 107) / # of cases                                                                                                                                                                                                                                                                                                                                                                                                                                                                                                                                                                                                                                                                                                                                                                                                                                                                                                                                                                                                                                                                                                                                                                                                                                                                                                                                                                                                                                                                                                                                                                                                                                                                                                                                                                                                                                                                                                                                                                                |                                                                                    |                                                                                                                               |                                                                                          |                                                          |                                                                                    |                                                          |                                                                                  |                                         |                                                                                        |                                         |                                                                          |                                         |                                                                               |                                         |                                                                                               |                                                                              |                                                                            |                                                                    |                                                                                             |                                         |                                                                               |                                        |                                        |
|                                                                                                                                                                                                                                                                                                                                                                                                                                                                                                                                                                                                                                                                                                                                                                                                                                                                                                                                                                                                                                                                                                                                                                                                                                                                                                                                                                                                                                                                                                                                                                                                                                                                                                                                                                                                                                                                                                                                                                                                                                                                                                | 32 6                                                                               | 28 7                                                                                                                          | 21                                                                                       | 6                                                        | 39                                                                                 | 11                                                       | 37                                                                               | 16                                      | 51                                                                                     | 18                                      | 133                                                                      | 9                                       | 36                                                                            | 16                                      | 39                                                                                            | 22                                                                           | 60                                                                         | 18                                                                 | 60                                                                                          | 12                                      | 94                                                                            | 18 54                                  | 159                                    |
| Average Number of Days from Initial Assessment (act. 107) to Title Search (act. N5) / # of cases                                                                                                                                                                                                                                                                                                                                                                                                                                                                                                                                                                                                                                                                                                                                                                                                                                                                                                                                                                                                                                                                                                                                                                                                                                                                                                                                                                                                                                                                                                                                                                                                                                                                                                                                                                                                                                                                                                                                                                                               | 5 6                                                                                | 8 6                                                                                                                           | 3                                                                                        | 6                                                        | 11                                                                                 | 11                                                       | 11                                                                               | 16                                      | 6                                                                                      | 18                                      | 13                                                                       | 9                                       | 5                                                                             | 16                                      | 5                                                                                             | 22                                                                           | 6                                                                          | 18                                                                 | 4                                                                                           | 12                                      | 7                                                                             | 18 7                                   | 158                                    |
| Average Number of Days from Title Search (act. N5) to NOV Mailed (act.119) / # of cases                                                                                                                                                                                                                                                                                                                                                                                                                                                                                                                                                                                                                                                                                                                                                                                                                                                                                                                                                                                                                                                                                                                                                                                                                                                                                                                                                                                                                                                                                                                                                                                                                                                                                                                                                                                                                                                                                                                                                                                                        | 54 4                                                                               | 46 4                                                                                                                          | 65                                                                                       | 4                                                        | 49                                                                                 | 6                                                        | 57                                                                               | 10                                      | 41                                                                                     | 13                                      |                                                                          | _                                       |                                                                               | 5                                       | 49                                                                                            | 10                                                                           | 55                                                                         | 7                                                                  |                                                                                             | 3                                       | 66                                                                            | 6 54                                   | 77                                     |
| Average Number of Days from NOV Mailed (act.119) to Hearing (act. 66/52B) / # of cases                                                                                                                                                                                                                                                                                                                                                                                                                                                                                                                                                                                                                                                                                                                                                                                                                                                                                                                                                                                                                                                                                                                                                                                                                                                                                                                                                                                                                                                                                                                                                                                                                                                                                                                                                                                                                                                                                                                                                                                                         | 84 4                                                                               | 144 4                                                                                                                         | 66                                                                                       | 2                                                        | 58                                                                                 | 5                                                        | 102                                                                              | 10                                      | 89                                                                                     | 11                                      | 59                                                                       | 5                                       | 136                                                                           | 4                                       | 98                                                                                            | 10                                                                           | 87                                                                         | 7                                                                  | 157                                                                                         | 3                                       | 62                                                                            | 6 93                                   | 71                                     |
| Average Number of Days from Hearing (act. 66/52B) to Case Closed / # of cases                                                                                                                                                                                                                                                                                                                                                                                                                                                                                                                                                                                                                                                                                                                                                                                                                                                                                                                                                                                                                                                                                                                                                                                                                                                                                                                                                                                                                                                                                                                                                                                                                                                                                                                                                                                                                                                                                                                                                                                                                  | 237 4                                                                              | 401 4                                                                                                                         | 175                                                                                      | 3                                                        | 537                                                                                | 5                                                        | 347                                                                              | 12                                      | 379                                                                                    | 12                                      | 318                                                                      | 8                                       | 276                                                                           | 10                                      | 391                                                                                           | 18                                                                           | 223                                                                        | 14                                                                 | 183                                                                                         | 7                                       | 391                                                                           | 13 330                                 | 110                                    |
| RESIDENTIAL WITH INJUNCTION (ALL PROPERTIES)                                                                                                                                                                                                                                                                                                                                                                                                                                                                                                                                                                                                                                                                                                                                                                                                                                                                                                                                                                                                                                                                                                                                                                                                                                                                                                                                                                                                                                                                                                                                                                                                                                                                                                                                                                                                                                                                                                                                                                                                                                                   | ОСТ                                                                                | NOV                                                                                                                           | DEC                                                                                      |                                                          | JAN                                                                                |                                                          | FEB                                                                              |                                         | MAR                                                                                    |                                         | APR                                                                      |                                         | IAY                                                                           |                                         | JUN                                                                                           |                                                                              | JUL                                                                        |                                                                    | AUG                                                                                         |                                         | SEPT                                                                          | YTD<br>TOTAL                           | ı                                      |
| Average Number of Days from Intake (open date) to Initial Inspection Request (act. 110) / # of cases                                                                                                                                                                                                                                                                                                                                                                                                                                                                                                                                                                                                                                                                                                                                                                                                                                                                                                                                                                                                                                                                                                                                                                                                                                                                                                                                                                                                                                                                                                                                                                                                                                                                                                                                                                                                                                                                                                                                                                                           | 8 2                                                                                | 0 4                                                                                                                           | 20                                                                                       | 1                                                        | 3                                                                                  | 2                                                        | 6                                                                                | 7                                       | 0                                                                                      | 2                                       | 72                                                                       | 4                                       | 19                                                                            | 1                                       | 0                                                                                             | 4                                                                            | 0                                                                          | 3                                                                  | 0                                                                                           | 0                                       | 2                                                                             | 4 12                                   | 34                                     |
| Average Number of Days from Initial Inspection Request (act. 110) to Closing   Cases closed                                                                                                                                                                                                                                                                                                                                                                                                                                                                                                                                                                                                                                                                                                                                                                                                                                                                                                                                                                                                                                                                                                                                                                                                                                                                                                                                                                                                                                                                                                                                                                                                                                                                                                                                                                                                                                                                                                                                                                                                    | 1769 2                                                                             | 1719 4                                                                                                                        | 1388                                                                                     | 1                                                        | 1089                                                                               | 2                                                        | 1405                                                                             | 7                                       | 842                                                                                    | 2                                       |                                                                          | _                                       |                                                                               | 1                                       | 2020                                                                                          | 4                                                                            | 738                                                                        | 3                                                                  | 0                                                                                           | 0                                       | 794                                                                           | 4 1311                                 | 34                                     |
| , , , , , , , , , , , , , , , , , , ,                                                                                                                                                                                                                                                                                                                                                                                                                                                                                                                                                                                                                                                                                                                                                                                                                                                                                                                                                                                                                                                                                                                                                                                                                                                                                                                                                                                                                                                                                                                                                                                                                                                                                                                                                                                                                                                                                                                                                                                                                                                          |                                                                                    |                                                                                                                               |                                                                                          |                                                          |                                                                                    |                                                          |                                                                                  |                                         |                                                                                        |                                         |                                                                          |                                         |                                                                               |                                         |                                                                                               |                                                                              |                                                                            |                                                                    |                                                                                             |                                         |                                                                               |                                        |                                        |
| Average Number of Days from Initial Inspection Request (act. 110) to Initial Assessment (act. 107) / # of cases                                                                                                                                                                                                                                                                                                                                                                                                                                                                                                                                                                                                                                                                                                                                                                                                                                                                                                                                                                                                                                                                                                                                                                                                                                                                                                                                                                                                                                                                                                                                                                                                                                                                                                                                                                                                                                                                                                                                                                                | 2 2                                                                                | 13 4                                                                                                                          | 2                                                                                        | 1                                                        | 16                                                                                 | 2                                                        | 24                                                                               | 7                                       | 7                                                                                      | 2                                       | 23                                                                       | 4                                       | 27                                                                            | 1                                       | 54                                                                                            | 3                                                                            | 46                                                                         | 3                                                                  | 0                                                                                           | 0                                       | 30                                                                            | 4 25                                   | 33                                     |
| Average Number of Days from Initial Assessment (act. 107) to Title Search (act. N5) / # of cases                                                                                                                                                                                                                                                                                                                                                                                                                                                                                                                                                                                                                                                                                                                                                                                                                                                                                                                                                                                                                                                                                                                                                                                                                                                                                                                                                                                                                                                                                                                                                                                                                                                                                                                                                                                                                                                                                                                                                                                               | 0 0                                                                                | 8 1                                                                                                                           | 5                                                                                        | 1                                                        | 3                                                                                  | 1                                                        | 13                                                                               | 6                                       | 54                                                                                     | 2                                       | 10                                                                       | 4                                       | 14                                                                            | 1                                       | 17                                                                                            | 2                                                                            | 3                                                                          | 3                                                                  | 0                                                                                           | 0                                       | 13                                                                            | 4 14                                   | 25                                     |
| Average Number of Days from Title Search (act. N5) to NOV Mailed (act.119) / # of cases                                                                                                                                                                                                                                                                                                                                                                                                                                                                                                                                                                                                                                                                                                                                                                                                                                                                                                                                                                                                                                                                                                                                                                                                                                                                                                                                                                                                                                                                                                                                                                                                                                                                                                                                                                                                                                                                                                                                                                                                        | 0 0                                                                                | 38 1                                                                                                                          | 1                                                                                        | 1                                                        | 46                                                                                 | 1                                                        | 49                                                                               | 6                                       | 21                                                                                     | 2                                       | 42                                                                       | 4                                       | 28                                                                            | 1                                       | 45                                                                                            | 2                                                                            | 100                                                                        | 2                                                                  | 0                                                                                           | 0                                       | 30                                                                            | 3 43                                   | 23                                     |
| Average Number of Days from NOV Mailed (act.119) to Hearing (act. 66/52B) / # of cases                                                                                                                                                                                                                                                                                                                                                                                                                                                                                                                                                                                                                                                                                                                                                                                                                                                                                                                                                                                                                                                                                                                                                                                                                                                                                                                                                                                                                                                                                                                                                                                                                                                                                                                                                                                                                                                                                                                                                                                                         | 138 2                                                                              | 122 4                                                                                                                         | 372                                                                                      | 1                                                        | 56                                                                                 | 2                                                        | 108                                                                              | 7                                       | 112                                                                                    | 2                                       | 101                                                                      | 4                                       | 117                                                                           | 1                                       | 108                                                                                           | 4                                                                            | 39                                                                         | 2                                                                  | 0                                                                                           | 0                                       | 96                                                                            | 3 111                                  | 32                                     |
| Average Number of Days from Hearing (act. 66/52B) to Case Closed / # of cases                                                                                                                                                                                                                                                                                                                                                                                                                                                                                                                                                                                                                                                                                                                                                                                                                                                                                                                                                                                                                                                                                                                                                                                                                                                                                                                                                                                                                                                                                                                                                                                                                                                                                                                                                                                                                                                                                                                                                                                                                  | 1607 2                                                                             | 1553 4                                                                                                                        | 1008                                                                                     | 1                                                        | 981                                                                                | 2                                                        | 1215                                                                             | 7                                       | 647                                                                                    | 2                                       | 1026                                                                     | 4                                       | 592                                                                           | 1                                       | 1837                                                                                          | 4                                                                            | 526                                                                        | 3                                                                  | 0                                                                                           | 0                                       | 605                                                                           | 4 1125                                 | 34                                     |
|                                                                                                                                                                                                                                                                                                                                                                                                                                                                                                                                                                                                                                                                                                                                                                                                                                                                                                                                                                                                                                                                                                                                                                                                                                                                                                                                                                                                                                                                                                                                                                                                                                                                                                                                                                                                                                                                                                                                                                                                                                                                                                | ост                                                                                | NOV                                                                                                                           | DEC                                                                                      |                                                          | JAN                                                                                |                                                          | FEB                                                                              |                                         | MAR                                                                                    |                                         | APR                                                                      |                                         | 1AY                                                                           |                                         | JUN                                                                                           |                                                                              | JUL                                                                        |                                                                    | AUG                                                                                         |                                         | SEPT                                                                          | YTD                                    |                                        |
| RESIDENTIAL NO INJUNCTION (EXCLUDING COUNTY PROPERTIES)                                                                                                                                                                                                                                                                                                                                                                                                                                                                                                                                                                                                                                                                                                                                                                                                                                                                                                                                                                                                                                                                                                                                                                                                                                                                                                                                                                                                                                                                                                                                                                                                                                                                                                                                                                                                                                                                                                                                                                                                                                        | 007                                                                                | NOV                                                                                                                           | DEC                                                                                      | _                                                        | JAN                                                                                |                                                          | FEB                                                                              |                                         | MAR                                                                                    |                                         | AFN                                                                      | "                                       | 10.1                                                                          |                                         | JUN                                                                                           |                                                                              | JUL                                                                        |                                                                    | AUG                                                                                         |                                         | JEFI                                                                          | TOTAL                                  | L                                      |
| Average Number of Days from Intake (open date) to Initial Inspection Request (act. 110) / # of cases                                                                                                                                                                                                                                                                                                                                                                                                                                                                                                                                                                                                                                                                                                                                                                                                                                                                                                                                                                                                                                                                                                                                                                                                                                                                                                                                                                                                                                                                                                                                                                                                                                                                                                                                                                                                                                                                                                                                                                                           | 3 7                                                                                | 4 6                                                                                                                           | 42                                                                                       | 9                                                        | 10                                                                                 | 13                                                       | 9                                                                                | 18                                      | 2                                                                                      | 20                                      | 0 :                                                                      | 9                                       | 6                                                                             | 24                                      | 4                                                                                             | 38                                                                           | 16                                                                         | 24                                                                 | 8                                                                                           | 16                                      | 1                                                                             | 20 8                                   | 204                                    |
| Average Number of Days from Initial Inspection Request (act. 110) to Closing   Cases closed                                                                                                                                                                                                                                                                                                                                                                                                                                                                                                                                                                                                                                                                                                                                                                                                                                                                                                                                                                                                                                                                                                                                                                                                                                                                                                                                                                                                                                                                                                                                                                                                                                                                                                                                                                                                                                                                                                                                                                                                    | 289 7                                                                              | 318 6                                                                                                                         | 201                                                                                      | 9                                                        | 377                                                                                | 13                                                       | 437                                                                              | 18                                      | 427                                                                                    | 20                                      | 561                                                                      | 9                                       | 286                                                                           | 24                                      | 386                                                                                           | 38                                                                           | 335                                                                        | 24                                                                 | 317                                                                                         | 16                                      | 497                                                                           | 20 376                                 | 204                                    |
| A                                                                                                                                                                                                                                                                                                                                                                                                                                                                                                                                                                                                                                                                                                                                                                                                                                                                                                                                                                                                                                                                                                                                                                                                                                                                                                                                                                                                                                                                                                                                                                                                                                                                                                                                                                                                                                                                                                                                                                                                                                                                                              |                                                                                    |                                                                                                                               |                                                                                          |                                                          |                                                                                    |                                                          |                                                                                  |                                         |                                                                                        |                                         |                                                                          |                                         |                                                                               |                                         |                                                                                               |                                                                              |                                                                            |                                                                    |                                                                                             |                                         |                                                                               |                                        |                                        |
| Average Number of Days from Initial Inspection Request (act. 110) to Initial Assessment (act. 107) / # of cases                                                                                                                                                                                                                                                                                                                                                                                                                                                                                                                                                                                                                                                                                                                                                                                                                                                                                                                                                                                                                                                                                                                                                                                                                                                                                                                                                                                                                                                                                                                                                                                                                                                                                                                                                                                                                                                                                                                                                                                |                                                                                    | 32 6                                                                                                                          | 21                                                                                       | 6                                                        | 39                                                                                 | 11                                                       | 37                                                                               | 16                                      | 51                                                                                     | 18                                      | 133                                                                      | 9                                       |                                                                               | 16                                      | 39                                                                                            | 22                                                                           | 60                                                                         | 18                                                                 | 60                                                                                          | 12                                      | 94                                                                            | 18 54                                  | 158                                    |
| Average Number of Days from Initial Assessment (act. 107) to Title Search (act. N5) / # of cases                                                                                                                                                                                                                                                                                                                                                                                                                                                                                                                                                                                                                                                                                                                                                                                                                                                                                                                                                                                                                                                                                                                                                                                                                                                                                                                                                                                                                                                                                                                                                                                                                                                                                                                                                                                                                                                                                                                                                                                               | 5 6                                                                                | 8 6                                                                                                                           | 3                                                                                        | 6                                                        | 11                                                                                 | 11                                                       | 11                                                                               | 16                                      | 6                                                                                      | 18                                      | 13 !                                                                     | 9                                       |                                                                               | 16                                      | 5                                                                                             | 22                                                                           | 6                                                                          | 18                                                                 |                                                                                             | 12                                      | 7                                                                             | 18 7                                   | 158                                    |
| Average Number of Days from Title Search (act. N5) to NOV Mailed (act.119) / # of cases                                                                                                                                                                                                                                                                                                                                                                                                                                                                                                                                                                                                                                                                                                                                                                                                                                                                                                                                                                                                                                                                                                                                                                                                                                                                                                                                                                                                                                                                                                                                                                                                                                                                                                                                                                                                                                                                                                                                                                                                        | 54 4                                                                               | 46 4                                                                                                                          | 65                                                                                       | 4                                                        | 49                                                                                 | 6                                                        | 57                                                                               | 10                                      | 41                                                                                     | 13                                      | 52                                                                       |                                         | 50                                                                            | 5                                       | 49                                                                                            | 10                                                                           | 55                                                                         | 7                                                                  | 107                                                                                         | 3                                       | 66                                                                            | 6 54                                   | 77                                     |
| Average Number of Days from NOV Mailed (act.119) to Hearing (act. 66/52B) / # of cases                                                                                                                                                                                                                                                                                                                                                                                                                                                                                                                                                                                                                                                                                                                                                                                                                                                                                                                                                                                                                                                                                                                                                                                                                                                                                                                                                                                                                                                                                                                                                                                                                                                                                                                                                                                                                                                                                                                                                                                                         | 84 4                                                                               | 152 3                                                                                                                         | 66                                                                                       | 2                                                        | 58                                                                                 | 5                                                        | 102                                                                              | 10                                      | 89                                                                                     | 11                                      | 59                                                                       | _                                       | 136                                                                           | 4                                       | 98                                                                                            | 10                                                                           | 87                                                                         | 7                                                                  | 157                                                                                         | 3                                       | 62                                                                            | 6 93                                   | 70                                     |
| Average Number of Days from Hearing (act. 66/52B) to Case Closed / # of cases                                                                                                                                                                                                                                                                                                                                                                                                                                                                                                                                                                                                                                                                                                                                                                                                                                                                                                                                                                                                                                                                                                                                                                                                                                                                                                                                                                                                                                                                                                                                                                                                                                                                                                                                                                                                                                                                                                                                                                                                                  | 237 4                                                                              | 178 3                                                                                                                         | 175                                                                                      | 3                                                        | 537                                                                                | E                                                        | 347                                                                              | 12                                      | 379                                                                                    | 12                                      | 318                                                                      | 8                                       | 276                                                                           | 10                                      | 391                                                                                           | 18                                                                           | 223                                                                        | 14                                                                 | 183                                                                                         | 7                                       | 391                                                                           | 13 323                                 | 109                                    |
|                                                                                                                                                                                                                                                                                                                                                                                                                                                                                                                                                                                                                                                                                                                                                                                                                                                                                                                                                                                                                                                                                                                                                                                                                                                                                                                                                                                                                                                                                                                                                                                                                                                                                                                                                                                                                                                                                                                                                                                                                                                                                                |                                                                                    | 1 1.                                                                                                                          |                                                                                          |                                                          | 331                                                                                | 3                                                        | 347                                                                              | 1 1                                     |                                                                                        |                                         |                                                                          |                                         |                                                                               |                                         |                                                                                               |                                                                              |                                                                            |                                                                    |                                                                                             |                                         |                                                                               |                                        |                                        |
| RESIDENTIAL WITH INJUNCTION (EXCLUDING COUNTY PROPERTIES)                                                                                                                                                                                                                                                                                                                                                                                                                                                                                                                                                                                                                                                                                                                                                                                                                                                                                                                                                                                                                                                                                                                                                                                                                                                                                                                                                                                                                                                                                                                                                                                                                                                                                                                                                                                                                                                                                                                                                                                                                                      | ОСТ                                                                                | NOV                                                                                                                           | DEC                                                                                      |                                                          | JAN                                                                                | J                                                        | FEB                                                                              |                                         | MAR                                                                                    |                                         | APR                                                                      |                                         | IAY                                                                           | -                                       | JUN                                                                                           |                                                                              | JUL                                                                        |                                                                    | AUG                                                                                         |                                         | SEPT                                                                          | YTD<br>TOTAL                           | L                                      |
| RESIDENTIAL WITH INJUNCTION (EXCLUDING COUNTY PROPERTIES)  Average Number of Days from Intake (open date) to Initial Inspection Request (act. 110) / # of cases                                                                                                                                                                                                                                                                                                                                                                                                                                                                                                                                                                                                                                                                                                                                                                                                                                                                                                                                                                                                                                                                                                                                                                                                                                                                                                                                                                                                                                                                                                                                                                                                                                                                                                                                                                                                                                                                                                                                | OCT 8 2                                                                            |                                                                                                                               | •                                                                                        | 1                                                        |                                                                                    | 2                                                        |                                                                                  | 7                                       | MAR<br>0                                                                               | 2                                       |                                                                          | +                                       |                                                                               | -                                       | JUN<br>0                                                                                      | 4                                                                            | JUL<br>0                                                                   | 3                                                                  | AUG<br>0                                                                                    | 0                                       | SEPT 2                                                                        | YTD<br>TOTAL<br>4 12                   | L<br>34                                |
|                                                                                                                                                                                                                                                                                                                                                                                                                                                                                                                                                                                                                                                                                                                                                                                                                                                                                                                                                                                                                                                                                                                                                                                                                                                                                                                                                                                                                                                                                                                                                                                                                                                                                                                                                                                                                                                                                                                                                                                                                                                                                                |                                                                                    | NOV                                                                                                                           | DEC                                                                                      | 1                                                        | JAN                                                                                | 2 2                                                      |                                                                                  | 7                                       |                                                                                        | 2 2                                     | APR                                                                      | 4                                       | 19                                                                            | 1                                       | JUN<br>0<br>2020                                                                              | 4                                                                            |                                                                            | 3 3                                                                | 0                                                                                           | 0                                       |                                                                               | TOTAL                                  | L<br>34                                |
| Average Number of Days from Intake (open date) to Initial Inspection Request (act. 110) / # of cases                                                                                                                                                                                                                                                                                                                                                                                                                                                                                                                                                                                                                                                                                                                                                                                                                                                                                                                                                                                                                                                                                                                                                                                                                                                                                                                                                                                                                                                                                                                                                                                                                                                                                                                                                                                                                                                                                                                                                                                           | 8 2                                                                                | 0 4                                                                                                                           | DEC 20                                                                                   | 1 1                                                      | JAN<br>3                                                                           | 2 2                                                      | FEB                                                                              | 7                                       | 0                                                                                      | 2 2                                     | APR                                                                      | 4                                       | 19                                                                            | 1                                       | 0                                                                                             | 4 4                                                                          | 0                                                                          | 3                                                                  | 0                                                                                           | 0                                       | 2                                                                             | 4 12                                   | L<br>34                                |
| Average Number of Days from Intake (open date) to Initial Inspection Request (act. 110) / # of cases                                                                                                                                                                                                                                                                                                                                                                                                                                                                                                                                                                                                                                                                                                                                                                                                                                                                                                                                                                                                                                                                                                                                                                                                                                                                                                                                                                                                                                                                                                                                                                                                                                                                                                                                                                                                                                                                                                                                                                                           | 8 2<br>1769 2                                                                      | 0 4                                                                                                                           | DEC 20                                                                                   | 1 1                                                      | JAN<br>3                                                                           | 2 2 2                                                    | FEB                                                                              | 7                                       | 0                                                                                      | 2 2 2                                   | APR                                                                      | 4                                       | 19                                                                            | 1                                       | 0                                                                                             | 4 4 3                                                                        | 0                                                                          | 3 3 3                                                              | 0                                                                                           | 0                                       | 2                                                                             | 4 12                                   | L<br>34                                |
| Average Number of Days from Intake (open date) to Initial Inspection Request (act. 110) / # of cases  Average Number of Days from Initial Inspection Request (act. 110) to Closing   Cases closed                                                                                                                                                                                                                                                                                                                                                                                                                                                                                                                                                                                                                                                                                                                                                                                                                                                                                                                                                                                                                                                                                                                                                                                                                                                                                                                                                                                                                                                                                                                                                                                                                                                                                                                                                                                                                                                                                              | 8 2<br>1769 2                                                                      | 0 4 1719 4                                                                                                                    | DEC 20 1388                                                                              | 1 1 1 1                                                  | 3<br>1089                                                                          | 2 2 2 1                                                  | 6<br>1405                                                                        | 7                                       | 0<br>842                                                                               | 2 2 2 2 2                               | 72 - 1203 - 23 - 4                                                       | 4 4                                     | 19<br>778                                                                     | 1                                       | 0 2020                                                                                        | 4 4 3 2                                                                      | 0<br>738                                                                   | 3 3 3 3 3                                                          | 0                                                                                           | 0                                       | 2 794                                                                         | 4 12<br>4 1311                         | L<br>34                                |
| Average Number of Days from Intake (open date) to Initial Inspection Request (act. 110) / # of cases  Average Number of Days from Initial Inspection Request (act. 110) to Closing   Cases closed  Average Number of Days from Initial Inspection Request (act. 110) to Initial Assessment (act. 107) / # of cases  Average Number of Days from Initial Assessment (act. 107) to Title Search (act. N5) / # of cases                                                                                                                                                                                                                                                                                                                                                                                                                                                                                                                                                                                                                                                                                                                                                                                                                                                                                                                                                                                                                                                                                                                                                                                                                                                                                                                                                                                                                                                                                                                                                                                                                                                                           | 8 2<br>1769 2<br>2 2                                                               | 0 4 1719 4 13 4                                                                                                               | DEC 20 1388                                                                              | 1 1 1 1 1                                                | 3<br>1089                                                                          | 2 2 2 1 1 1                                              | FEB<br>6<br>1405                                                                 | 7 7 7                                   | 0<br>842<br>7                                                                          | 2                                       | 72 - 1203 - 23 - 1                                                       | 4 4 4 4                                 | 19<br>778                                                                     | 1                                       | 0<br>2020<br>54                                                                               | 4 4 3 2 2                                                                    | 0<br>738<br>46                                                             | 3                                                                  | 0                                                                                           | 0 0                                     | 2<br>794<br>30                                                                | TOTAL 4 12 4 1311 4 25                 | L<br>34                                |
| Average Number of Days from Intake (open date) to Initial Inspection Request (act. 110) / # of cases  Average Number of Days from Initial Inspection Request (act. 110) to Closing   Cases closed  Average Number of Days from Initial Inspection Request (act. 110) to Initial Assessment (act. 107) / # of cases  Average Number of Days from Initial Assessment (act. 107) to Title Search (act. N5) / # of cases  Average Number of Days from Title Search (act. N5) to NOV Mailed (act.119) / # of cases                                                                                                                                                                                                                                                                                                                                                                                                                                                                                                                                                                                                                                                                                                                                                                                                                                                                                                                                                                                                                                                                                                                                                                                                                                                                                                                                                                                                                                                                                                                                                                                  | 8 2<br>1769 2<br>2 2<br>0 0                                                        | NOV  0 4 1719 4 13 4 8 1 38 1                                                                                                 | DEC 20 1388 2 5 1                                                                        | 1 1 1 1 1 1                                              | 3<br>1089<br>16<br>3                                                               | 2 2 2 1 1 1 2                                            | 6<br>1405<br>24<br>13                                                            | 7 7 7                                   | 0<br>842<br>7<br>54<br>21                                                              | 2                                       | 72 1203 23 23 10 42                                                      | 4 4 4 4 4                               | 19<br>778<br>27<br>14                                                         | 1                                       | 0<br>2020<br>54<br>17                                                                         | 4<br>4<br>3<br>2<br>2                                                        | 0<br>738<br>46<br>3<br>100                                                 | 3                                                                  | 0                                                                                           | 0 0                                     | 2<br>794<br>30<br>13                                                          | TOTAL 4 12 4 1311 4 25 4 14 3 43       | 34<br>34<br>33<br>25<br>23             |
| Average Number of Days from Intake (open date) to Initial Inspection Request (act. 110) / # of cases  Average Number of Days from Initial Inspection Request (act. 110) to Closing   Cases closed  Average Number of Days from Initial Inspection Request (act. 110) to Initial Assessment (act. 107) / # of cases  Average Number of Days from Initial Assessment (act. 107) to Title Search (act. N5) / # of cases                                                                                                                                                                                                                                                                                                                                                                                                                                                                                                                                                                                                                                                                                                                                                                                                                                                                                                                                                                                                                                                                                                                                                                                                                                                                                                                                                                                                                                                                                                                                                                                                                                                                           | 8 2<br>1769 2<br>2 2<br>0 0                                                        | 0 4 1719 4 13 4 8 1                                                                                                           | DEC 20 1388                                                                              | 1 1 1 1 1 1 1 1                                          | 3<br>1089<br>16<br>3<br>46                                                         | 2 2 1 1 2 2 2                                            | 6<br>1405<br>24<br>13<br>49                                                      | 7 7 7 6 6                               | 0<br>842<br>7<br>54                                                                    | 2 2 2                                   | 72 1203 23 10 42 101                                                     | 4 4 4 4 4                               | 19 1778 27 14 28 1117                                                         | 1 1 1 1 1 1 1 1                         | 0<br>2020<br>54<br>17<br>45                                                                   | 3 2 2                                                                        | 0<br>738<br>46<br>3                                                        | 3 3 2                                                              | 0<br>0<br>0<br>0                                                                            | 0 0                                     | 2<br>794<br>30<br>13                                                          | TOTAL 4 12 4 1311 4 25 4 14            | 34<br>34<br>33<br>25<br>23             |
| Average Number of Days from Intake (open date) to Initial Inspection Request (act. 110) / # of cases  Average Number of Days from Initial Inspection Request (act. 110) to Closing   Cases closed  Average Number of Days from Initial Inspection Request (act. 110) to Initial Assessment (act. 107) / # of cases  Average Number of Days from Initial Assessment (act. 107) to Title Search (act. N5) / # of cases  Average Number of Days from Title Search (act. N5) to NOV Mailed (act.119) / # of cases  Average Number of Days from NOV Mailed (act.119) to Hearing (act. 66/52B) / # of cases  Average Number of Days from Hearing (act. 66/52B) to Case Closed / # of cases                                                                                                                                                                                                                                                                                                                                                                                                                                                                                                                                                                                                                                                                                                                                                                                                                                                                                                                                                                                                                                                                                                                                                                                                                                                                                                                                                                                                           | 8 2<br>1769 2<br>2 2<br>0 0<br>0 0<br>138 2<br>1607 2                              | 0 4 1719 4 13 4 8 1 122 4 1553 4                                                                                              | DEC 20 1388 2 5 1 5 1 1 372 1 1008                                                       | 1 1 1 1 1 1                                              | JAN  3 1089  16 3 46 56 981                                                        | 2 2 2 1 1 1 2 2 2                                        | FEB  6 1405  24 13 49 108 1215                                                   | 7 7 7 6 6 6 7                           | 0<br>842<br>7<br>54<br>21<br>112<br>647                                                | 2 2 2 2                                 | 72 1203 23 10 42 101 1026                                                | 4 4 4 4 4 4                             | 19 19 27 14 28 117 5592                                                       | 1 1 1 1 1 1 1 1 1 1 1 1 1 1 1 1 1 1 1 1 | 0<br>2020<br>54<br>17<br>45<br>108<br>1837                                                    | 3 2 2 4                                                                      | 0<br>738<br>46<br>3<br>100<br>39<br>526                                    | 3 3 2 2 2                                                          | 0<br>0<br>0<br>0<br>0                                                                       | 0 0 0 0 0 0 0 0 0 0                     | 2<br>794<br>30<br>13<br>30<br>96<br>605                                       | TOTAL 4 12 4 1311 4 25 4 14 3 43 3 111 | 34<br>34<br>33<br>25<br>23<br>32<br>34 |
| Average Number of Days from Intake (open date) to Initial Inspection Request (act. 110) / # of cases Average Number of Days from Initial Inspection Request (act. 110) to Closing   Cases closed  Average Number of Days from Initial Inspection Request (act. 110) to Initial Assessment (act. 107) / # of cases  Average Number of Days from Initial Assessment (act. 107) to Title Search (act. N5) / # of cases  Average Number of Days from Title Search (act. N5) to NOV Mailed (act.119) / # of cases  Average Number of Days from NOV Mailed (act.119) to Hearing (act. 66/52B) / # of cases  Average Number of Days from Hearing (act. 66/52B) to Case Closed / # of cases  RESIDENTIAL NO INJUNCTION (COUNTY PROPERTIES)                                                                                                                                                                                                                                                                                                                                                                                                                                                                                                                                                                                                                                                                                                                                                                                                                                                                                                                                                                                                                                                                                                                                                                                                                                                                                                                                                             | 8 2<br>1769 2<br>2 2<br>0 0<br>0 0<br>138 2<br>1607 2                              | NOV  0 4 1719 4  13 4 8 1 38 1 122 4 1553 4                                                                                   | DEC 3 20 4 1388 5 2 5 1 1 372 6 1008                                                     | 1 1 1 1 1 1 1                                            | JAN 3 1089 16 3 46 56 981                                                          | 2 2 2 1 1 2 2 2                                          | FEB 6 1405 24 13 49 108 1215 FEB                                                 | 7<br>7<br>7<br>6<br>6<br>7<br>7         | 0<br>842<br>7<br>54<br>21<br>112<br>647                                                | 2 2 2 2                                 | 72 1203 23 10 42 101 1026 APR                                            | 4 4 4 4 4 4 4                           | 19 19 27 14 28 1117 5592 14AY                                                 | 1 1 1 1 1 1 1 1 1 1                     | 0<br>2020<br>54<br>17<br>45<br>108<br>1837<br>JUN                                             | 3 2 2 4                                                                      | 0<br>738<br>46<br>3<br>100<br>39<br>526                                    | 3 3 2 2 3 3                                                        | 0<br>0<br>0<br>0<br>0<br>0<br>0                                                             | 0 0 0 0 0 0 0 0 0 0                     | 2<br>794<br>30<br>13<br>30<br>96<br>605                                       | TOTAL     4                            | 34<br>34<br>33<br>25<br>23<br>32<br>34 |
| Average Number of Days from Intake (open date) to Initial Inspection Request (act. 110) / # of cases Average Number of Days from Initial Inspection Request (act. 110) to Closing   Cases closed  Average Number of Days from Initial Inspection Request (act. 110) to Initial Assessment (act. 107) / # of cases Average Number of Days from Initial Assessment (act. 107) to Title Search (act. N5) / # of cases Average Number of Days from Title Search (act. N5) to NOV Mailed (act.119) / # of cases Average Number of Days from NOV Mailed (act.119) to Hearing (act. 66/52B) / # of cases Average Number of Days from Hearing (act. 66/52B) to Case Closed / # of cases  RESIDENTIAL NO INJUNCTION (COUNTY PROPERTIES)  Average Number of Days from Intake (open date) to Initial Inspection Request (act. 110) / # of cases                                                                                                                                                                                                                                                                                                                                                                                                                                                                                                                                                                                                                                                                                                                                                                                                                                                                                                                                                                                                                                                                                                                                                                                                                                                           | 8 2 1769 2 2 2 0 0 0 0 138 2 1607 2                                                | NOV  0 4 1719 4  13 4 8 1 38 1 122 4 1553 4  NOV                                                                              | DEC 1 20 1 1388 2 2 1 5 1 1 372 1 1008 DEC                                               | 1 1 1 1 1 1 1 1 1 1 1                                    | JAN 3 1089 16 3 46 56 981  JAN                                                     | 2 2 2 1 1 1 2 2 2                                        | FEB 6 1405 24 13 49 108 1215 FEB 0                                               | 7<br>7<br>7<br>6<br>6<br>7<br>7         | 0<br>842<br>7<br>54<br>21<br>112<br>647<br>MAR                                         | 2 2 2 2 2 2 0 0                         | 72 1203 1203 10 10 10 10 10 10 10 10 10 10 10 10 10                      | 4 4 4 4 4 4 0 0                         | 19 19 27 14 28 117 592 MAY                                                    | 1 1 1 1 1 1 1 1 1 1 1 1 1 1 1 1 1 1 1 1 | 0<br>2020<br>54<br>17<br>45<br>108<br>1837<br>JUN                                             | 3 2 2 4 4 4                                                                  | 0<br>738<br>46<br>3<br>100<br>39<br>526<br>JUL                             | 3 3 2 2 3 3                                                        | 0<br>0<br>0<br>0<br>0<br>0<br>0<br>0                                                        | 0 0 0 0 0 0 0 0 0 0 0 0 0 0 0 0 0 0 0 0 | 2<br>794<br>30<br>13<br>30<br>96<br>605<br>SEPT                               | TOTAL                                  | 34<br>34<br>33<br>25<br>23<br>32<br>34 |
| Average Number of Days from Intake (open date) to Initial Inspection Request (act. 110) / # of cases Average Number of Days from Initial Inspection Request (act. 110) to Closing   Cases closed  Average Number of Days from Initial Inspection Request (act. 110) to Initial Assessment (act. 107) / # of cases  Average Number of Days from Initial Assessment (act. 107) to Title Search (act. N5) / # of cases  Average Number of Days from Title Search (act. N5) to NOV Mailed (act.119) / # of cases  Average Number of Days from NOV Mailed (act.119) to Hearing (act. 66/52B) / # of cases  Average Number of Days from Hearing (act. 66/52B) to Case Closed / # of cases  RESIDENTIAL NO INJUNCTION (COUNTY PROPERTIES)                                                                                                                                                                                                                                                                                                                                                                                                                                                                                                                                                                                                                                                                                                                                                                                                                                                                                                                                                                                                                                                                                                                                                                                                                                                                                                                                                             | 8 2<br>1769 2<br>2 2<br>0 0<br>0 0<br>138 2<br>1607 2                              | NOV  0 4 1719 4  13 4 8 1 38 1 122 4 1553 4                                                                                   | DEC 3 20 4 1388 5 2 5 1 1 372 6 1008                                                     | 1 1 1 1 1 1 1 1 0 0 0                                    | JAN 3 1089 16 3 46 56 981                                                          | 2 2 2 1 1 2 2 2 2 0 0 0 0                                | FEB 6 1405 24 13 49 108 1215 FEB                                                 | 7<br>7<br>7<br>6<br>6<br>7<br>7         | 0<br>842<br>7<br>54<br>21<br>112<br>647                                                | 2 2 2 2                                 | 72 1203 1203 10 10 10 10 10 10 10 10 10 10 10 10 10                      | 4 4 4 4 4 4 0 0                         | 19 19 27 14 28 117 592 MAY                                                    | 1 1 1 1 1 1 1 1 1 1                     | 0<br>2020<br>54<br>17<br>45<br>108<br>1837<br>JUN                                             | 3 2 2 4                                                                      | 0<br>738<br>46<br>3<br>100<br>39<br>526                                    | 3 3 2 2 3 3                                                        | 0<br>0<br>0<br>0<br>0<br>0<br>0<br>0                                                        | 0 0 0 0 0 0 0 0 0 0                     | 2<br>794<br>30<br>13<br>30<br>96<br>605                                       | TOTAL     4                            | 34<br>34<br>33<br>25<br>23<br>32<br>34 |
| Average Number of Days from Intake (open date) to Initial Inspection Request (act. 110) / # of cases  Average Number of Days from Initial Inspection Request (act. 110) to Closing   Cases closed  Average Number of Days from Initial Inspection Request (act. 110) to Initial Assessment (act. 107) / # of cases  Average Number of Days from Initial Assessment (act. 107) to Title Search (act. N5) / # of cases  Average Number of Days from Title Search (act. N5) to NOV Mailed (act.119) / # of cases  Average Number of Days from NOV Mailed (act.119) to Hearing (act. 66/52B) / # of cases  Average Number of Days from Hearing (act. 66/52B) to Case Closed / # of cases  RESIDENTIAL NO INJUNCTION (COUNTY PROPERTIES)  Average Number of Days from Initial Inspection Request (act. 110) / # of cases  Average Number of Days from Initial Inspection Request (act. 110) to Closing   Cases closed                                                                                                                                                                                                                                                                                                                                                                                                                                                                                                                                                                                                                                                                                                                                                                                                                                                                                                                                                                                                                                                                                                                                                                               | 8 2 1769 2 2 2 0 0 0 0 0 138 2 1607 2  OCT 0 0 0                                   | NOV  0 4 1719 4  13 4 8 1 38 1 122 4 1553 4  NOV                                                                              | DEC 1 20 1 1388 2 2 1 5 1 1 372 1 1008 DEC                                               | 1 1 1 1 1 1 1 1 0 0 0                                    | JAN 3 1089 16 3 46 56 981 JAN 0                                                    | 2 2 2 1 1 2 2 2 0 0 0                                    | FEB 6 1405 24 13 49 108 1215 FEB 0                                               | 7<br>7<br>7<br>6<br>6<br>7<br>7         | 0<br>842<br>7<br>54<br>21<br>112<br>647<br>MAR                                         | 2 2 2 2 2 2 0 0                         | 72 1203 1203 10 10 10 10 10 10 10 10 10 10 10 10 10                      | 4 4 4 4 4 4 0 0                         | 19 1778 27 14 28 117 592 14AY 0 0 0                                           | 1 1 1 1 1 1 1 1 1 1 1 1 1 1 1 1 1 1 1 1 | 0<br>2020<br>54<br>17<br>45<br>108<br>1837<br>JUN                                             | 3 2 2 4 4 4                                                                  | 0<br>738<br>46<br>3<br>100<br>39<br>526<br>JUL<br>0                        | 3 3 2 2 3 3                                                        | 0<br>0<br>0<br>0<br>0<br>0<br>0<br>0                                                        | 0 0 0 0 0 0 0 0 0 0 0 0 0 0 0 0 0 0 0 0 | 2<br>794<br>30<br>13<br>30<br>96<br>605<br>SEPT<br>0                          | TOTAL                                  | 34<br>34<br>33<br>25<br>23<br>32<br>34 |
| Average Number of Days from Intake (open date) to Initial Inspection Request (act. 110) / # of cases  Average Number of Days from Initial Inspection Request (act. 110) to Closing   Cases closed  Average Number of Days from Initial Inspection Request (act. 110) to Initial Assessment (act. 107) / # of cases  Average Number of Days from Initial Assessment (act. 107) to Title Search (act. N5) / # of cases  Average Number of Days from Title Search (act. N5) to NOV Mailed (act.119) / # of cases  Average Number of Days from NOV Mailed (act.119) to Hearing (act. 66/52B) / # of cases  Average Number of Days from Hearing (act. 66/52B) to Case Closed / # of cases  RESIDENTIAL NO INJUNCTION (COUNTY PROPERTIES)  Average Number of Days from Initial Inspection Request (act. 110) / # of cases  Average Number of Days from Initial Inspection Request (act. 110) to Closing   Cases closed  Average Number of Days from Initial Inspection Request (act. 110) to Initial Assessment (act. 107) / # of cases                                                                                                                                                                                                                                                                                                                                                                                                                                                                                                                                                                                                                                                                                                                                                                                                                                                                                                                                                                                                                                                              | 8 2 1769 2 2 2 0 0 0 0 0 138 2 1607 2  OCT 0 0 0 0 0                               | NOV  0 4 1719 4  13 4 8 1 38 1 122 4 1553 4  NOV  0 1 1227 1                                                                  | DEC 1 20 1 1388 2 2 1 5 1 1 372 1 1008 DEC                                               | 1 1 1 1 1 1 1 1 0 0 0 0                                  | JAN 3 1089 16 3 46 56 981 JAN 0                                                    | 2 2 2 1 1 1 2 2 2 0 0 0 0 0 0                            | FEB 6 1405 24 13 49 108 1215 FEB 0 0                                             | 7 7 7 6 6 6 7 7 7 0 0 0 0 0 0           | 0<br>842<br>7<br>54<br>21<br>112<br>647<br>MAR<br>0                                    | 2 2 2 2 2 2 0 0 0 0                     | 72 1203 23 10 10 142 101 1026 10 10 10 10 10 10 10 10 10 10 10 10 10     | 4 4 4 4 4 4 4 4 4 4 4 4 4 4 4 4 4 4 4 4 | 19 19 27 14 28 117 592 MAY 0 0 0 0                                            | 1 1 1 1 1 1 1 1 1 1 1 1 1 1 1 1 1 1 1 1 | 0<br>2020<br>54<br>17<br>45<br>108<br>1837<br>JUN                                             | 3 2 2 4 4 4                                                                  | 0<br>738<br>46<br>3<br>100<br>39<br>526<br>JUL<br>0                        | 3 3 2 2 3 3                                                        | 0<br>0<br>0<br>0<br>0<br>0<br>0<br>0<br>0<br>0<br>0                                         | 0 0 0 0 0 0 0 0 0 0 0 0 0 0 0 0 0 0 0 0 | 2 794 30 13 30 96 605 SEPT 0 0                                                | TOTAL                                  | 34<br>34<br>33<br>25<br>23<br>32<br>34 |
| Average Number of Days from Initial Inspection Request (act. 110) / # of cases  Average Number of Days from Initial Inspection Request (act. 110) to Closing   Cases closed  Average Number of Days from Initial Inspection Request (act. 110) to Initial Assessment (act. 107) / # of cases  Average Number of Days from Initial Assessment (act. 107) to Title Search (act. N5) / # of cases  Average Number of Days from Title Search (act. N5) to NOV Mailed (act.119) / # of cases  Average Number of Days from NOV Mailed (act.119) to Hearing (act. 66/52B) / # of cases  Average Number of Days from Hearing (act. 66/52B) to Case Closed / # of cases  RESIDENTIAL NO INJUNCTION (COUNTY PROPERTIES)  Average Number of Days from Initial Inspection Request (act. 110) / # of cases  Average Number of Days from Initial Inspection Request (act. 110) to Closing   Cases closed  Average Number of Days from Initial Inspection Request (act. 110) to Initial Assessment (act. 107) / # of cases  Average Number of Days from Initial Inspection Request (act. 110) to Title Search (act. N5) / # of cases                                                                                                                                                                                                                                                                                                                                                                                                                                                                                                                                                                                                                                                                                                                                                                                                                                                                                                                                                                          | 8 2 1769 2 2 2 0 0 0 0 0 0 138 2 1607 2  OCT 0 0 0 0 0                             | NOV  0 4 1719 4  13 4 8 1 132 4 1553 4  NOV  0 1 1227 1 8 1 0 0                                                               | DEC 3 20 1388 3 2 5 1 1 372 1 1008  DEC 0 0 0 0 0                                        | 1 1 1 1 1 1 1 1 1 1 1 1 1 1 1 1 1 1 1 1                  | JAN  3 1089  16 3 46 56 981  JAN 0 0                                               | 2 2 2 1 1 2 2 2 2 0 0 0 0 0 0 0 0 0 0 0                  | FEB  6  1405  24  13  49  108  1215  FEB  0  0                                   | 7 7 7 6 6 6 7 7 7 0 0 0 0 0 0 0 0 0 0 0 | 0<br>842<br>7<br>54<br>21<br>112<br>647<br>MAR<br>0<br>0                               | 2 2 2 2 2 2 0 0 0 0 0 0 0 0 0 0 0 0 0 0 | 72 1203 23 10 42 101 1026 42 APR 0 0 0 0 0 0 0 0 0 0 0 0 0 0 0 0 0 0 0   | 4 4 4 4 4 4 4 4 4 4 4 4 4 4 4 4 4 4 4 4 | 19 1778 27 14 28 1117 592 MAY 0 0 0 0 0 0 0                                   | 1 1 1 1 1 1 1 1 1 1 1 1 1 1 1 1 1 1 1 1 | 0<br>2020<br>54<br>17<br>45<br>108<br>1837<br>JUN<br>0<br>0                                   | 3<br>2<br>2<br>4<br>4<br>4                                                   | 0<br>738<br>46<br>3<br>100<br>39<br>526<br>JUL<br>0<br>0                   | 3<br>3<br>2<br>2<br>3<br>3                                         | 0<br>0<br>0<br>0<br>0<br>0<br>0<br>0<br>0<br>0<br>0<br>0                                    | 0 0 0 0 0 0 0 0 0 0 0 0 0 0 0 0 0 0 0 0 | 2 794 30 13 30 96 605 SEPT 0 0                                                | TOTAL                                  | 34<br>34<br>33<br>25<br>23<br>32<br>34 |
| Average Number of Days from Initial Inspection Request (act. 110) / # of cases  Average Number of Days from Initial Inspection Request (act. 110) to Closing   Cases closed  Average Number of Days from Initial Inspection Request (act. 110) to Initial Assessment (act. 107) / # of cases  Average Number of Days from Initial Assessment (act. 107) to Title Search (act. N5) / # of cases  Average Number of Days from Title Search (act. N5) to NOV Mailed (act.119) / # of cases  Average Number of Days from NOV Mailed (act.119) to Hearing (act. 66/52B) / # of cases  Average Number of Days from Hearing (act. 66/52B) to Case Closed / # of cases  RESIDENTIAL NO INJUNCTION (COUNTY PROPERTIES)  Average Number of Days from Initial Inspection Request (act. 110) / # of cases  Average Number of Days from Initial Inspection Request (act. 110) to Closing   Cases closed  Average Number of Days from Initial Inspection Request (act. 110) to Initial Assessment (act. 107) / # of cases  Average Number of Days from Initial Assessment (act. 107) to Title Search (act. N5) / # of cases  Average Number of Days from Initial Assessment (act. N5) to NOV Mailed (act.119) / # of cases                                                                                                                                                                                                                                                                                                                                                                                                                                                                                                                                                                                                                                                                                                                                                                                                                                                                                   | 8 2 1769 2 2 2 0 0 0 0 0 138 2 1607 2  OCT 0 0 0 0 0 0 0 0 0                       | NOV  0 4 1719 4  13 4 8 1 122 4 1553 4  NOV  0 1 1227 1 8 1 0 0 0 0                                                           | DEC 3 20 1388 3 2 5 1 1 372 1 1008  DEC 0 0 0 0 0                                        | 1 1 1 1 1 1 1 1 1 1 1 1 1 1 1 1 1 1 1 1                  | JAN  3 1089  16 3 46 56 981  JAN 0 0 0                                             | 2 2 2 1 1 2 2 2 2 0 0 0 0 0 0 0 0 0 0 0                  | FEB 6 1405 24 13 49 108 1215 FEB 0 0 0                                           | 7 7 7 6 6 6 7 7 7 0 0 0 0 0 0 0 0 0 0 0 | 0<br>842<br>7<br>54<br>21<br>112<br>647<br>MAR<br>0<br>0                               | 2 2 2 2 2 2 0 0 0 0                     | 72 1203 23 10 42 101 1026 24 APR 0 0 0 0 0 0 0 0 0 0 0 0 0 0 0 0 0 0 0   | 4 4 4 4 4 4 4 4 4 4 4 4 4 4 4 4 4 4 4 4 | 19 19 27 14 28 117 592 0 0 0 0 0 0 0 0 0 0 0 0 0 0 0 0 0 0 0                  | 1 1 1 1 1 1 1 1 1 1 1 1 1 1 1 1 1 1 1 1 | 0<br>2020<br>54<br>17<br>45<br>108<br>1837<br>JUN<br>0<br>0                                   | 3 2 2 4 4 4                                                                  | 0<br>738<br>46<br>3<br>100<br>39<br>526<br>JUL<br>0<br>0                   | 3 3 2 2 3 3                                                        | 0<br>0<br>0<br>0<br>0<br>0<br>0<br>0<br>0<br>0<br>0<br>0                                    | 0 0 0 0 0 0 0 0 0 0 0 0 0 0 0 0 0 0 0 0 | 2<br>794<br>30<br>13<br>30<br>96<br>605<br>SEPT<br>0<br>0                     | TOTAL                                  | 23 32 32 34 1 1 1 0 0 0 0              |
| Average Number of Days from Initial Inspection Request (act. 110) / # of cases Average Number of Days from Initial Inspection Request (act. 110) to Closing   Cases closed  Average Number of Days from Initial Inspection Request (act. 110) to Initial Assessment (act. 107) / # of cases Average Number of Days from Initial Assessment (act. 107) to Title Search (act. N5) / # of cases Average Number of Days from Title Search (act. N5) to NOV Mailed (act.119) / # of cases Average Number of Days from NOV Mailed (act.119) to Hearing (act. 66/52B) / # of cases Average Number of Days from Hearing (act. 66/52B) to Case Closed / # of cases  RESIDENTIAL NO INJUNCTION (COUNTY PROPERTIES)  Average Number of Days from Initial Inspection Request (act. 110) / # of cases Average Number of Days from Initial Inspection Request (act. 110) to Closing   Cases closed  Average Number of Days from Initial Inspection Request (act. 110) to Initial Assessment (act. 107) / # of cases  Average Number of Days from Initial Assessment (act. 107) to Title Search (act. N5) / # of cases  Average Number of Days from Initial Espection (act. N5) to NOV Mailed (act.119) / # of cases  Average Number of Days from Initial Research (act. N5) to NOV Mailed (act.119) / # of cases                                                                                                                                                                                                                                                                                                                                                                                                                                                                                                                                                                                                                                                                                                                                                                                             | 8 2 1769 2 2 2 0 0 0 0 138 2 1607 2  OCT 0 0 0 0 0 0 0 0 0 0 0 0 0 0               | NOV  0 4 1719 4  13 4 8 1 122 4 1553 4  NOV  0 1 1227 1 8 1 0 0 0 1 119 1                                                     | DEC 3 20 1388 4 2 1 5 1 1 372 1008  DEC 0 0 0 0 0 0 0                                    | 1 1 1 1 1 1 1 1 1 1 1 1 1 1 1 1 1 1 1                    | JAN 3 1089 16 3 46 56 981  JAN 0 0 0 0 0                                           | 2 2 2 1 1 1 2 2 2 0 0 0 0 0 0 0 0 0 0 0                  | FEB 6 1405 24 13 49 108 1215 FEB 0 0 0 0                                         | 7 7 7 6 6 6 7 7 7 0 0 0 0 0 0 0 0 0 0 0 | 0<br>842<br>7<br>54<br>21<br>112<br>647<br>MAR<br>0<br>0                               | 2 2 2 2 2 2 0 0 0 0 0 0 0 0 0 0 0 0 0 0 | 72 1203 23 10 42 101 1026 24 APR 0 10 10 10 10 10 10 10 10 10 10 10 10 1 | 4 4 4 4 4 4 4 4 4 4 4 4 4 4 4 4 4 4 4   | 19 19 27 14 28 117 5592 14AY 0 0 0 0 0 0 0 0 0 0 0 0 0 0 0 0 0 0 0            | 1 1 1 1 1 1 1 1 1 1 1 1 1 1 1 1 1 1 1 1 | 0<br>2020<br>54<br>17<br>45<br>108<br>1837<br>JUN<br>0<br>0<br>0                              | 3<br>2<br>2<br>4<br>4<br>0<br>0<br>0                                         | 0 738 46 3 100 39 526 JUL 0 0 0 0 0 0 0 0                                  | 3<br>3<br>2<br>2<br>3<br>0<br>0<br>0<br>0                          | 0<br>0<br>0<br>0<br>0<br>0<br>0<br>0<br>0<br>0<br>0<br>0<br>0<br>0<br>0<br>0<br>0<br>0<br>0 | 0 0 0 0 0 0 0 0 0 0 0 0 0 0 0 0 0 0 0 0 | 2 794 30 13 30 96 605 SEPT 0 0 0 0                                            | TOTAL                                  | 23 32 23 34 L 1 0 0 0 0 1 1            |
| Average Number of Days from Initial Inspection Request (act. 110) / # of cases Average Number of Days from Initial Inspection Request (act. 110) to Closing   Cases closed  Average Number of Days from Initial Inspection Request (act. 110) to Initial Assessment (act. 107) / # of cases  Average Number of Days from Initial Assessment (act. 107) to Title Search (act. N5) / # of cases  Average Number of Days from Title Search (act. N5) to NOV Mailed (act.119) / # of cases  Average Number of Days from NOV Mailed (act.119) to Hearing (act. 66/52B) / # of cases  Average Number of Days from Hearing (act. 66/52B) to Case Closed / # of cases  RESIDENTIAL NO INJUNCTION (COUNTY PROPERTIES)  Average Number of Days from Initial Inspection Request (act. 110) / # of cases  Average Number of Days from Initial Inspection Request (act. 110) to Closing   Cases closed  Average Number of Days from Initial Inspection Request (act. 110) to Initial Assessment (act. 107) / # of cases  Average Number of Days from Initial Assessment (act. 107) to Title Search (act. N5) / # of cases  Average Number of Days from Title Search (act. N5) to NOV Mailed (act.119) / # of cases  Average Number of Days from Title Search (act. N5) to NOV Mailed (act.119) / # of cases  Average Number of Days from NOV Mailed (act.119) to Hearing (act. 66/52B) / # of cases                                                                                                                                                                                                                                                                                                                                                                                                                                                                                                                                                                                                                                                                                                         | 8 2 1769 2 2 2 0 0 0 0 0 0 138 2 1607 2  OCT 0 0 0 0 0 0 0 0 0 0 0 0               | NOV  0 4 1719 4 13 4 8 1 122 4 1553 4  NOV  0 1 1227 1 8 1 0 0 0 0 119 1 1070 1                                               | DEC 3 20 1388 3 2 1 5 1 1 3 372 1008 DEC 0 0 0 0 0 0 0 0 0 0                             | 1 1 1 1 1 1 1 1 1 1 1 1 1 1 1 1 1 1 1                    | JAN  3 1089  16 3 46 56 981  JAN 0 0 0 0 0 0                                       | 2 2 2 1 1 1 2 2 2 2 2 2 2 2 2 2 2 2 2 2                  | FEB 6 1405 24 13 49 108 1215 FEB 0 0 0 0 0                                       | 7 7 7 6 6 6 7 7 7 0 0 0 0 0 0 0 0 0 0 0 | 0<br>842<br>7<br>54<br>21<br>112<br>647<br>MAR<br>0<br>0<br>0                          | 2 2 2 2 2 2 0 0 0 0 0 0 0 0 0 0 0 0 0 0 | 72 1203 23 10 42 101 1026 24 24 2 24 2 24 2 24 2 24 2 24 2 24            | 4 4 4 4 4 4 4 4 4 4 4 4 4 4 4 4 4 4 4   | 119 19 19 17778 144 144 145 145 145 145 145 145 145 145                       | 1 1 1 1 1 1 1 1 1 1 1 1 1 1 1 1 1 1 1 1 | 0<br>20200<br>54<br>17<br>45<br>108<br>1837<br>0<br>0<br>0                                    | 3<br>2<br>2<br>4<br>4<br>4                                                   | 0<br>738<br>46<br>3<br>100<br>39<br>526<br>JUL<br>0<br>0                   | 3<br>3<br>2<br>2<br>3<br>3                                         | 0<br>0<br>0<br>0<br>0<br>0<br>0<br>0<br>0<br>0<br>0<br>0<br>0<br>0<br>0<br>0<br>0<br>0<br>0 | 0 0 0 0 0 0 0 0 0 0 0 0 0 0 0 0 0 0 0   | 2 794 30 13 30 96 605 SEPT 0 0 0 0 0 0 0 0 0 0 0 0 0 0 0 0 0 0 0              | TOTAL                                  | 23 32 34 1 1 1 0 0 0 1 1 1 1           |
| Average Number of Days from Initial Inspection Request (act. 110) / # of cases Average Number of Days from Initial Inspection Request (act. 110) to Closing   Cases closed  Average Number of Days from Initial Inspection Request (act. 110) to Initial Assessment (act. 107) / # of cases Average Number of Days from Initial Assessment (act. 107) to Title Search (act. N5) / # of cases Average Number of Days from Title Search (act. N5) to NOV Mailed (act.119) / # of cases Average Number of Days from NOV Mailed (act.119) to Hearing (act. 66/52B) / # of cases Average Number of Days from Hearing (act. 66/52B) to Case Closed / # of cases  RESIDENTIAL NO INJUNCTION (COUNTY PROPERTIES)  Average Number of Days from Initial Inspection Request (act. 110) / # of cases Average Number of Days from Initial Inspection Request (act. 110) to Closing   Cases closed  Average Number of Days from Initial Inspection Request (act. 110) to Initial Assessment (act. 107) / # of cases  Average Number of Days from Initial Assessment (act. 107) to Title Search (act. N5) / # of cases  Average Number of Days from Initial Espection (act. N5) to NOV Mailed (act.119) / # of cases  Average Number of Days from Initial Research (act. N5) to NOV Mailed (act.119) / # of cases                                                                                                                                                                                                                                                                                                                                                                                                                                                                                                                                                                                                                                                                                                                                                                                             | 8 2 1769 2 2 2 0 0 0 0 138 2 1607 2  OCT 0 0 0 0 0 0 0 0 0 0 0 0 0 0               | NOV  0 4 1719 4  13 4 8 1 122 4 1553 4  NOV  0 1 1227 1 8 1 0 0 0 1 119 1                                                     | DEC 3 20 1388 4 2 1 5 1 1 372 1008  DEC 0 0 0 0 0 0 0                                    | 1<br>1<br>1<br>1<br>1<br>1<br>1<br>1<br>1<br>0<br>0<br>0 | JAN 3 1089 16 3 46 56 981  JAN 0 0 0 0 0                                           | 2 2 2 1 1 1 2 2 2 0 0 0 0 0 0 0 0 0 0 0                  | FEB 6 1405 24 13 49 108 1215 FEB 0 0 0 0                                         | 7 7 7 6 6 6 7 7 7 0 0 0 0 0 0 0 0 0 0 0 | 0<br>842<br>7<br>54<br>21<br>112<br>647<br>MAR<br>0<br>0                               | 2 2 2 2 2 2 0 0 0 0 0 0 0 0 0 0 0 0 0 0 | 72 1203 23 10 42 101 1026 24 APR 0 10 10 10 10 10 10 10 10 10 10 10 10 1 | 4 4 4 4 4 4 4 4 4 4 4 4 4 4 4 4 4 4 4   | 19 19 27 14 28 117 5592 14AY 0 0 0 0 0 0 0 0 0 0 0 0 0 0 0 0 0 0 0            | 1 1 1 1 1 1 1 1 1 1 1 1 1 1 1 1 1 1 1 1 | 0<br>2020<br>54<br>17<br>45<br>108<br>1837<br>JUN<br>0<br>0<br>0                              | 3<br>2<br>2<br>4<br>4<br>0<br>0<br>0                                         | 0 738 46 3 100 39 526 JUL 0 0 0 0 0 0 0 0                                  | 3<br>3<br>2<br>2<br>3<br>0<br>0<br>0<br>0                          | 0<br>0<br>0<br>0<br>0<br>0<br>0<br>0<br>0<br>0<br>0<br>0<br>0<br>0<br>0<br>0<br>0<br>0<br>0 | 0 0 0 0 0 0 0 0 0 0 0 0 0 0 0 0 0 0 0   | 2 794 30 13 30 96 605 SEPT 0 0 0 0                                            | TOTAL                                  | 23 32 34 L 1 0 0 0 1 1 1               |
| Average Number of Days from Initial Inspection Request (act. 110) / # of cases Average Number of Days from Initial Inspection Request (act. 110) to Closing   Cases closed  Average Number of Days from Initial Inspection Request (act. 110) to Initial Assessment (act. 107) / # of cases  Average Number of Days from Initial Assessment (act. 107) to Title Search (act. N5) / # of cases  Average Number of Days from Title Search (act. N5) to NOV Mailed (act.119) / # of cases  Average Number of Days from NOV Mailed (act.119) to Hearing (act. 66/52B) / # of cases  Average Number of Days from Hearing (act. 66/52B) to Case Closed / # of cases  RESIDENTIAL NO INJUNCTION (COUNTY PROPERTIES)  Average Number of Days from Initial Inspection Request (act. 110) / # of cases  Average Number of Days from Initial Inspection Request (act. 110) to Closing   Cases closed  Average Number of Days from Initial Inspection Request (act. 110) to Initial Assessment (act. 107) / # of cases  Average Number of Days from Initial Assessment (act. 107) to Title Search (act. N5) / # of cases  Average Number of Days from Title Search (act. N5) to NOV Mailed (act.119) / # of cases  Average Number of Days from Title Search (act. N5) to NOV Mailed (act.119) / # of cases  Average Number of Days from NOV Mailed (act.119) to Hearing (act. 66/52B) / # of cases                                                                                                                                                                                                                                                                                                                                                                                                                                                                                                                                                                                                                                                                                                         | 8 2 1769 2 2 2 0 0 0 0 0 0 138 2 1607 2  OCT 0 0 0 0 0 0 0 0 0 0 0 0               | NOV  0 4 1719 4 13 4 8 1 122 4 1553 4  NOV  0 1 1227 1 8 1 0 0 0 0 119 1 1070 1                                               | DEC 3 20 1388 3 2 1 5 1 1 3 372 1008 DEC 0 0 0 0 0 0 0 0 0 0                             | 1<br>1<br>1<br>1<br>1<br>1<br>1<br>1<br>1<br>0<br>0<br>0 | JAN  3 1089  16 3 46 56 981  JAN 0 0 0 0 0 0                                       | 2 2 2 1 1 1 2 2 2 0 0 0 0 0 0 0 0 0 0 0                  | FEB 6 1405 24 13 49 108 1215 FEB 0 0 0 0 0                                       | 7 7 7 6 6 6 7 7 7 0 0 0 0 0 0 0 0 0 0 0 | 0<br>842<br>7<br>54<br>21<br>112<br>647<br>MAR<br>0<br>0<br>0                          | 2 2 2 2 2 2 0 0 0 0 0 0 0 0 0 0 0 0 0 0 | 72 1203 23 10 10 10 10 10 10 10 10 10 10 10 10 10                        | 4 4 4 4 4 4 4 4 4 4 4 4 4 4 4 4 4 4 4   | 19 19 1778 27 114 28 1177 27 10 0 0 0 0 0 0 0 0 0 0 0 0 0 0 0 0 0 0           | 1 1 1 1 1 1 1 1 1 1 1 1 1 1 1 1 1 1 1 1 | 0<br>20200<br>54<br>17<br>45<br>108<br>1837<br>0<br>0<br>0                                    | 3<br>2<br>2<br>4<br>4<br>0<br>0<br>0                                         | 0<br>738<br>46<br>3<br>100<br>39<br>526<br>JUL<br>0<br>0                   | 3<br>3<br>2<br>2<br>3<br>0<br>0<br>0<br>0                          | 0<br>0<br>0<br>0<br>0<br>0<br>0<br>0<br>0<br>0<br>0<br>0<br>0<br>0<br>0<br>0<br>0<br>0<br>0 | 0 0 0 0 0 0 0 0 0 0 0 0 0 0 0 0 0 0 0   | 2 794 30 13 30 96 605 SEPT 0 0 0 0 0 0 0 0 0 0 0 0 0 0 0 0 0 0 0              | TOTAL                                  | 23 32 34 L 1 0 0 0 1 1 1               |
| Average Number of Days from Initial Inspection Request (act. 110) to Closing   Cases closed  Average Number of Days from Initial Inspection Request (act. 110) to Initial Assessment (act. 107) / # of cases  Average Number of Days from Initial Assessment (act. 107) to Title Search (act. N5) / # of cases  Average Number of Days from Initial Assessment (act. N5) to NOV Mailed (act.119) / # of cases  Average Number of Days from NOV Mailed (act.119) to Hearing (act. 66/52B) / # of cases  Average Number of Days from NOV Mailed (act.119) to Hearing (act. 66/52B) / # of cases  Average Number of Days from Hearing (act. 66/52B) to Case Closed / # of cases  RESIDENTIAL NO INJUNCTION (COUNTY PROPERTIES)  Average Number of Days from Initial Inspection Request (act. 110) to Closing   Cases closed  Average Number of Days from Initial Inspection Request (act. 110) to Closing   Cases closed  Average Number of Days from Initial Assessment (act. 107) to Title Search (act. N5) / # of cases  Average Number of Days from Initial Search (act. N5) to NOV Mailed (act.119) / # of cases  Average Number of Days from Title Search (act. N5) to NOV Mailed (act.119) / # of cases  Average Number of Days from NOV Mailed (act.119) to Hearing (act. 66/52B) / # of cases  Average Number of Days from NOV Mailed (act.119) to Described (act. 66/52B) / # of cases  Average Number of Days from NOV Mailed (act.119) to County Properties)                                                                                                                                                                                                                                                                                                                                                                                                                                                                                                                                                                                                                          | 8 2 1769 2 2 2 0 0 0 0 0 0 138 2 1607 2  OCT 0 0 0 0 0 0 0 0 0 0 0 0 0 0 0 0 0 0 0 | NOV  0 4 1719 4 13 4 8 1 122 4 1553 4  NOV  0 1 1227 1 8 1 0 0 0 0 119 1 1070 1                                               | DEC 3 20 1388 3 2 5 1 1 372 1 1008  DEC 0 0 0 0 0 0 0 DEC                                | 1 1 1 1 1 1 1 1 1 1 1 1 1 1 1 1 1 1 1                    | JAN  3 1089  16 3 46 56 981  JAN 0 0 0 0 JAN 0 0 0 0 0 0 0 0 0 0 0 0 0 0 0 0 0 0 0 | 2<br>2<br>2<br>1<br>1<br>2<br>2<br>2<br>0<br>0<br>0<br>0 | FEB  6 1405  24 13 49 108 1215  FEB 0 0 0 FEB                                    | 7 7 7 7 6 6 6 7 7 7 0 0 0 0 0 0 0 0 0 0 | 0<br>842<br>7<br>54<br>21<br>112<br>647<br>MAR<br>0<br>0<br>0<br>0<br>0<br>0<br>0      | 2 2 2 2 2 2 2 2 0 0 0 0 0 0 0 0 0 0 0 0 | 72                                                                       | 4 4 4 4 4 4 4 4 4 4 4 4 4 4 4 4 4 4 4   | 19 19 1778 27 114 28 1117 28 1117 0 0 0 0 0 0 0 0 0 0 0 0 0 0 0 0 0           | 1 1 1 1 1 1 1 1 1 1 1 1 1 1 1 1 1 1 1 1 | 0<br>20200<br>54<br>17<br>45<br>108<br>1837<br>0<br>0<br>0                                    | 3<br>2<br>2<br>4<br>4<br>0<br>0<br>0                                         | 0<br>738<br>46<br>3<br>100<br>39<br>526<br>JUL<br>0<br>0                   | 3 3 2 2 2 3 3 0 0 0 0 0 0 0 0 0 0 0 0 0                            | 0<br>0<br>0<br>0<br>0<br>0<br>0<br>0<br>0<br>0<br>0<br>0<br>0<br>0<br>0<br>0<br>0<br>0<br>0 | 0 0 0 0 0 0 0 0 0 0 0 0 0 0 0 0 0 0 0 0 | 2 794 30 13 30 96 605 SEPT 0 0 0 0 SEPT 0                                     | TOTAL                                  | 23 32 34 L 1 0 0 0 1 1 1               |
| Average Number of Days from Initial Inspection Request (act. 110) to Closing   Cases closed  Average Number of Days from Initial Inspection Request (act. 110) to Closing   Cases closed  Average Number of Days from Initial Inspection Request (act. 110) to Initial Assessment (act. 107) / # of cases  Average Number of Days from Initial Assessment (act. 107) to Title Search (act. N5) / # of cases  Average Number of Days from Title Search (act. N5) to NOV Mailed (act.119) / # of cases  Average Number of Days from NOV Mailed (act.119) to Hearing (act. 66/52B) / # of cases  Average Number of Days from Hearing (act. 66/52B) to Case Closed / # of cases  RESIDENTIAL NO INJUNCTION (COUNTY PROPERTIES)  Average Number of Days from Initial Inspection Request (act. 110) / # of cases  Average Number of Days from Initial Inspection Request (act. 110) to Closing   Cases closed  Average Number of Days from Initial Assessment (act. 107) to Title Search (act. N5) / # of cases  Average Number of Days from Initial Assessment (act. 107) to Title Search (act. 110) / # of cases  Average Number of Days from Title Search (act. N5) to NOV Mailed (act.119) / # of cases  Average Number of Days from NOV Mailed (act.119) to Hearing (act. 66/52B) / # of cases  Average Number of Days from Hearing (act. 66/52B) to Case Closed / # of cases  Average Number of Days from Hearing (act. 66/52B) to Case Closed / # of cases  Average Number of Days from Hearing (act. 66/52B) to Case Closed / # of cases  Average Number of Days from Hearing (act. 66/52B) to Case Closed / # of cases  Average Number of Days from Hearing (act. 66/52B) to Case Closed / # of cases  Average Number of Days from Hearing (act. 66/52B) to Case Closed / # of cases  Average Number of Days from Hearing (act. 66/52B) to Case Closed / # of cases                                                                                                                                                                                                                         | 8 2 1769 2 2 2 0 0 0 0 0 0 138 2 1607 2  OCT 0 0 0 0 0 0 0 0 0 0 0 0 0 0 0 0 0 0 0 | NOV  0 4 1719 4  13 4 8 1 122 4 1553 4  NOV  0 1 1227 1  8 1 0 0 0 0 0 1 1070 1  NOV                                          | DEC 3 20 1388 3 2 5 1 1 372 1008 DEC 0 0 0 0 0 DEC 0 0 0 0 0 0 0 0 0 0 0 0 0 0 0 0 0 0 0 | 0 0                                                      | JAN  3 1089  16 3 46 56 981  JAN 0 0 0 JAN 0 0 0 0 0 0 0 0 0 0 0 0 0 0 0 0 0 0 0   | 0 0                                                      | FEB 6 1405 24 13 49 108 1215 FEB 0 0 0 FEB 0 0 0 0 0 0 0 0 0 0 0 0 0 0 0 0 0 0 0 | 7 7 7 7 6 6 6 7 7 7 0 0 0 0 0 0 0 0 0 0 | 0<br>842<br>7<br>54<br>21<br>112<br>647<br>MAR<br>0<br>0<br>0<br>0<br>0<br>0<br>0<br>0 | 2 2 2 2 2 2 2 2 2 2 2 2 2 2 2 2 2 2 2 2 | 72                                                                       | 4 4 4 4 4 4 4 4 4 4 4 4 4 4 4 4 4 4 4   | 19 19 1778 27 14 14 28 1177 292 1177 0 0 0 0 0 0 0 0 0 0 0 0 0 0 0 0 0        | 1 1 1 1 1 1 1 1 1 1 1 1 1 1 1 1 1 1 1 1 | 0<br>0<br>2020<br>54<br>117<br>45<br>108<br>1837<br>0<br>0<br>0<br>0<br>0<br>0<br>0<br>0<br>0 | 3<br>2<br>2<br>4<br>4<br>4<br>0<br>0<br>0<br>0<br>0<br>0<br>0<br>0           | 0 738 46 3 100 39 526  JUL 0 0 0 JUL 0 0 0 0 0 0 0 0 0 0 0 0 0 0 0 0 0 0 0 | 3<br>3<br>2<br>2<br>2<br>3<br>0<br>0<br>0<br>0<br>0<br>0<br>0<br>0 | 0<br>0<br>0<br>0<br>0<br>0<br>0<br>0<br>0<br>0<br>0<br>0<br>0<br>0<br>0<br>0<br>0<br>0<br>0 | 0 0 0 0 0 0 0 0 0 0 0 0 0 0 0 0 0 0 0   | 2 794 30 13 30 96 605 SEPT 0 0 0 0 SEPT 0 0 0 0 0 0 0 0 0 0 0 0 0 0 0 0 0 0 0 | TOTAL                                  | 23 32 34 L 1 0 0 0 1 1 1               |
| Average Number of Days from Initial Inspection Request (act. 110) to Closing   Cases closed  Average Number of Days from Initial Inspection Request (act. 110) to Closing   Cases closed  Average Number of Days from Initial Inspection Request (act. 110) to Initial Assessment (act. 107) / # of cases  Average Number of Days from Initial Assessment (act. 107) to Title Search (act. N5) / # of cases  Average Number of Days from Title Search (act. N5) to NOV Mailed (act.119) / # of cases  Average Number of Days from NOV Mailed (act.119) to Hearing (act. 66/52B) / # of cases  Average Number of Days from Hearing (act. 66/52B) to Case Closed / # of cases  RESIDENTIAL NO INJUNCTION (COUNTY PROPERTIES)  Average Number of Days from Initial Inspection Request (act. 110) to Closing   Cases closed  Average Number of Days from Initial Inspection Request (act. 110) to Closing   Cases closed  Average Number of Days from Initial Assessment (act. 107) to Title Search (act. 107) / # of cases  Average Number of Days from Title Search (act. N5) to NOV Mailed (act.119) / # of cases  Average Number of Days from NOV Mailed (act.119) to Hearing (act. 66/52B) / # of cases  Average Number of Days from Hearing (act. 66/52B) to Case Closed / # of cases  Average Number of Days from Hearing (act. 66/52B) to Case Closed / # of cases  Average Number of Days from Hearing (act. 66/52B) to Case Closed / # of cases  Average Number of Days from Initial Inspection Request (act. 110) to Closing   Cases closed  Average Number of Days from Initial Inspection Request (act. 110) to Closing   Cases closed  Average Number of Days from Initial Inspection Request (act. 110) to Initial Assessment (act. 107) / # of cases                                                                                                                                                                                                                                                                                                                               | 8 2 1769 2 2 2 0 0 0 0 0 0 138 2 1607 2  OCT 0 0 0 0 0 0 0 0 0 0 0 0 0 0 0 0 0 0 0 | NOV  0 4 1719 4  13 4 8 1 122 4 1553 4  NOV  0 1 1227 1  8 1 0 0 0 0 0 0 0 1070 1  NOV  0 0 0 0 0 0 0 0 0 0 0 0 0 0 0 0 0 0 0 | DEC  1 20 1 1388 2 2 1 5 1 1 372 1 1008 DEC 0 0 0 0 0 0 0 0 0 0 0 0 0 0 0 0 0 0 0        | 0 0                                                      | JAN 3 1089 16 3 46 56 981 JAN 0 0 0 JAN 0 0 0 0 0 0 0 0 0 0 0 0 0 0 0 0 0 0 0      | 0 0                                                      | FEB 6 1405 24 13 49 108 1215 FEB 0 0 0 FEB 0 0 0 0 0 0 0 0 0 0 0 0 0 0 0 0 0 0 0 | 7 7 7 6 6 6 7 7 7 0 0 0 0 0 0 0 0 0 0 0 | 0 842 7 54 21 112 647 MAR 0 0 0 0 0 0 MAR 0 0 0 0 0 0 0 0 0 0 0 0 0 0 0 0 0 0 0        | 2 2 2 2 2 2 2 2 2 2 2 0 0 0 0 0 0 0 0 0 | 72 1203 10 10 10 10 10 10 10 10 10 10 10 10 10                           | 4 4 4 4 4 4 4 4 4 4 4 4 4 4 4 4 4 4 4   | 19 19 1778 27 14 14 28 1177 292 27 0 0 0 0 0 0 0 0 0 0 0 0 0 0 0 0 0 0        | 1 1 1 1 1 1 1 1 1 1 1 1 1 1 1 1 1 1 1 1 | 0 2020 54 17 45 108 1837 JUN 0 0 0 JUN 0 0 0 0 0 0 0 0 0                                      | 3<br>2<br>2<br>4<br>4<br>4<br>0<br>0<br>0<br>0<br>0<br>0<br>0<br>0<br>0<br>0 | 0 738 46 3 100 39 526  JUL 0 0 0 JUL 0 0 0 0 0 0 0 0 0 0 0 0 0 0 0 0 0 0 0 | 3 3 2 2 2 3 3 0 0 0 0 0 0 0 0 0 0 0 0 0                            | 0<br>0<br>0<br>0<br>0<br>0<br>0<br>0<br>0<br>0<br>0<br>0<br>0<br>0<br>0<br>0<br>0<br>0<br>0 | 0 0 0 0 0 0 0 0 0 0 0 0 0 0 0 0 0 0 0   | 2 794 30 13 30 96 605 SEPT 0 0 0 0 SEPT 0 0 0 0 0 0 0 0 0 0 0 0 0 0 0 0 0 0 0 | TOTAL                                  | 23 32 34 L 1 0 0 0 1 1 1               |
| Average Number of Days from Initial Inspection Request (act. 110) to Closing   Cases closed  Average Number of Days from Initial Inspection Request (act. 110) to Closing   Cases closed  Average Number of Days from Initial Inspection Request (act. 110) to Initial Assessment (act. 107) / # of cases  Average Number of Days from Initial Assessment (act. 107) to Title Search (act. N5) / # of cases  Average Number of Days from Title Search (act. N5) to NOV Mailed (act.119) / # of cases  Average Number of Days from NOV Mailed (act.119) to Hearing (act. 66/52B) / # of cases  Average Number of Days from Hearing (act. 66/52B) to Case Closed / # of cases  RESIDENTIAL NO INJUNCTION (COUNTY PROPERTIES)  Average Number of Days from Initial Inspection Request (act. 110) / # of cases  Average Number of Days from Initial Inspection Request (act. 110) to Closing   Cases closed  Average Number of Days from Initial Assessment (act. 107) to Title Search (act. N5) / # of cases  Average Number of Days from Initial Assessment (act. 107) to Title Search (act. 119) / # of cases  Average Number of Days from Title Search (act. N5) to NOV Mailed (act.119) / # of cases  Average Number of Days from Hearing (act. 66/52B) to Case Closed / # of cases  Average Number of Days from Hearing (act. 66/52B) to Case Closed / # of cases  Average Number of Days from Hearing (act. 66/52B) to Case Closed / # of cases  Average Number of Days from Initial Inspection Request (act. 110) to Closing   Cases closed  Average Number of Days from Initial Inspection Request (act. 110) to Closing   Cases closed  Average Number of Days from Initial Inspection Request (act. 110) to Initial Assessment (act. 107) / # of cases  Average Number of Days from Initial Inspection Request (act. 110) to Initial Assessment (act. 107) / # of cases  Average Number of Days from Initial Inspection Request (act. 110) to Initial Assessment (act. 107) / # of cases                                                                                                | 8 2 1769 2 2 2 0 0 0 0 0 138 2 1607 2  OCT 0 0 0 0 0 0 0 0 0 0 0 0 0 0 0 0 0 0 0   | NOV  0 4 1719 4  13 4 8 1 122 4 1553 4  NOV  0 1 1227 1  8 1 0 0 0 0 0 0 0 0 0 0 0 0 0 0 0 0 0                                | DEC 3 20 1388 3 2 5 1 1 372 1008 DEC 0 0 0 0 0 DEC 0 0 0 0 0 0 0 0 0 0 0 0 0 0 0 0 0 0 0 | 0 0                                                      | JAN  3 1089 16 3 46 56 981  JAN 0 0 0 JAN 0 0 0 0 0 0 0 0 0 0 0 0 0 0 0 0 0 0 0    | 0 0                                                      | FEB 6 1405 24 13 49 108 1215 FEB 0 0 0 FEB 0 0 0 0 0 0 0 0 0 0 0 0 0 0 0 0 0 0 0 | 7 7 7 6 6 6 7 7 7 0 0 0 0 0 0 0 0 0 0 0 | 0 842 7 54 21 112 647 MAR 0 0 0 0 0 0 MAR 0 0 0 0 0 0 0 0 0 0 0 0 0 0 0 0 0 0 0        | 2 2 2 2 2 2 2 2 2 2 2 2 2 2 2 2 2 2 2 2 | 72 1203 10 10 10 10 10 10 10 10 10 10 10 10 10                           | 4 4 4 4 4 4 4 4 4 4 4 4 4 4 4 4 4 4 4   | 19 19 1778 27 14 14 28 1177 28 1177 29 10 0 0 0 0 0 0 0 0 0 0 0 0 0 0 0 0 0 0 | 1 1 1 1 1 1 1 1 1 1 1 1 1 1 1 1 1 1 1 1 | 0<br>0<br>2020<br>54<br>117<br>45<br>108<br>1837<br>0<br>0<br>0<br>0<br>0<br>0<br>0<br>0<br>0 | 3<br>2<br>2<br>4<br>4<br>4<br>0<br>0<br>0<br>0<br>0<br>0<br>0<br>0<br>0      | 0 738 46 3 100 39 526  JUL 0 0 0 JUL 0 0 0 0 0 0 0 0 0 0 0 0 0 0 0 0 0 0 0 | 3<br>3<br>2<br>2<br>2<br>3<br>0<br>0<br>0<br>0<br>0<br>0<br>0<br>0 | 0<br>0<br>0<br>0<br>0<br>0<br>0<br>0<br>0<br>0<br>0<br>0<br>0<br>0<br>0<br>0<br>0<br>0<br>0 | 0 0 0 0 0 0 0 0 0 0 0 0 0 0 0 0 0 0 0   | 2 794 30 13 30 96 605 SEPT 0 0 0 0 SEPT 0 0 0 0 0 0 0 0 0 0 0 0 0 0 0 0 0 0 0 | TOTAL                                  | 23 32 23 34 1 1 0 0 0 0 1 1 1          |
| Average Number of Days from Initial Inspection Request (act. 110) to Closing   Cases closed  Average Number of Days from Initial Inspection Request (act. 110) to Closing   Cases closed  Average Number of Days from Initial Inspection Request (act. 110) to Initial Assessment (act. 107) / # of cases  Average Number of Days from Initial Assessment (act. 107) to Title Search (act. N5) / # of cases  Average Number of Days from Title Search (act. N5) to NOV Mailed (act.119) / # of cases  Average Number of Days from NOV Mailed (act.119) to Hearing (act. 66/52B) # of cases  Average Number of Days from Hearing (act. 66/52B) to Case Closed / # of cases  RESIDENTIAL NO INJUNCTION (COUNTY PROPERTIES)  Average Number of Days from Initial Inspection Request (act. 110) / # of cases  Average Number of Days from Initial Inspection Request (act. 110) to Closing   Cases closed  Average Number of Days from Initial Assessment (act. 107) to Title Search (act. N5) / # of cases  Average Number of Days from Title Search (act. N5) to NOV Mailed (act.119) / # of cases  Average Number of Days from Hearing (act. 66/52B) to Case Closed / # of cases  Average Number of Days from Houve Mailed (act.119) to Hearing (act. 66/52B) / # of cases  Average Number of Days from Houve Mailed (act.119) to Hearing (act. 66/52B) / # of cases  Average Number of Days from Houve Mailed (act.119) to Hearing (act. 66/52B) / # of cases  Average Number of Days from Initial Inspection Request (act. 110) to Closing   Cases closed  Average Number of Days from Initial Inspection Request (act. 110) to Closing   Cases closed  Average Number of Days from Initial Inspection Request (act. 110) to Closing   Cases closed  Average Number of Days from Initial Inspection Request (act. 110) to Initial Assessment (act. 107) / # of cases  Average Number of Days from Initial Inspection Request (act. 110) to Initial Assessment (act. 107) / # of cases  Average Number of Days from Initial Inspection Request (act. 110) to NOV Mailed (act.119) / # of cases | 8 2 1769 2 2 2 0 0 0 0 0 0 138 2 1607 2  OCT 0 0 0 0 0 0 0 0 0 0 0 0 0 0 0 0 0 0 0 | NOV  0 4 1719 4  13 4 8 1 122 4 1553 4  NOV  0 1 1227 1  8 1 0 0 0 0 0 0 0 1070 1  NOV  0 0 0 0 0 0 0 0 0 0 0 0 0 0 0 0 0 0 0 | DEC  1 20 1 1388 2 2 1 5 1 1 372 1 1008 DEC 0 0 0 0 0 0 0 0 0 0 0 0 0 0 0 0 0 0 0        | 0 0                                                      | JAN 3 1089 16 3 46 56 981 JAN 0 0 0 JAN 0 0 0 0 0 0 0 0 0 0 0 0 0 0 0 0 0 0 0      | 0 0                                                      | FEB 6 1405 24 13 49 108 1215 FEB 0 0 0 FEB 0 0 0 0 0 0 0 0 0 0 0 0 0 0 0 0 0 0 0 | 7 7 7 6 6 6 7 7 7 0 0 0 0 0 0 0 0 0 0 0 | 0 842 7 54 21 112 647 MAR 0 0 0 0 0 0 MAR 0 0 0 0 0 0 0 0 0 0 0 0 0 0 0 0 0 0 0        | 2 2 2 2 2 2 2 2 2 2 2 0 0 0 0 0 0 0 0 0 | 72 1203 10 10 10 10 10 10 10 10 10 10 10 10 10                           | 4 4 4 4 4 4 4 4 4 4 4 4 4 4 4 4 4 4 4   | 19 19 1778 27 14 14 28 1177 292 27 0 0 0 0 0 0 0 0 0 0 0 0 0 0 0 0 0 0        | 1 1 1 1 1 1 1 1 1 1 1 1 1 1 1 1 1 1 1 1 | 0 2020 54 17 45 108 1837 JUN 0 0 0 JUN 0 0 0 0 0 0 0 0 0                                      | 3<br>2<br>2<br>4<br>4<br>4<br>0<br>0<br>0<br>0<br>0<br>0<br>0<br>0<br>0<br>0 | 0 738 46 3 100 39 526  JUL 0 0 0 JUL 0 0 0 0 0 0 0 0 0 0 0 0 0 0 0 0 0 0 0 | 3 3 2 2 2 3 3 0 0 0 0 0 0 0 0 0 0 0 0 0                            | 0<br>0<br>0<br>0<br>0<br>0<br>0<br>0<br>0<br>0<br>0<br>0<br>0<br>0<br>0<br>0<br>0<br>0<br>0 | 0 0 0 0 0 0 0 0 0 0 0 0 0 0 0 0 0 0 0   | 2 794 30 13 30 96 605 SEPT 0 0 0 0 SEPT 0 0 0 0 0 0 0 0 0 0 0 0 0 0 0 0 0 0 0 | TOTAL                                  | 23 32 23 34 1 1 0 0 0 0 1 1 1          |
| Average Number of Days from Initial Inspection Request (act. 110) to Closing   Cases closed  Average Number of Days from Initial Inspection Request (act. 110) to Closing   Cases closed  Average Number of Days from Initial Inspection Request (act. 110) to Initial Assessment (act. 107) / # of cases  Average Number of Days from Initial Assessment (act. 107) to Title Search (act. N5) / # of cases  Average Number of Days from Title Search (act. N5) to NOV Mailed (act.119) / # of cases  Average Number of Days from NOV Mailed (act.119) to Hearing (act. 66/52B) / # of cases  Average Number of Days from Hearing (act. 66/52B) to Case Closed / # of cases  RESIDENTIAL NO INJUNCTION (COUNTY PROPERTIES)  Average Number of Days from Initial Inspection Request (act. 110) / # of cases  Average Number of Days from Initial Inspection Request (act. 110) to Closing   Cases closed  Average Number of Days from Initial Assessment (act. 107) to Title Search (act. N5) / # of cases  Average Number of Days from Initial Assessment (act. 107) to Title Search (act. 119) / # of cases  Average Number of Days from Title Search (act. N5) to NOV Mailed (act.119) / # of cases  Average Number of Days from Hearing (act. 66/52B) to Case Closed / # of cases  Average Number of Days from Hearing (act. 66/52B) to Case Closed / # of cases  Average Number of Days from Hearing (act. 66/52B) to Case Closed / # of cases  Average Number of Days from Initial Inspection Request (act. 110) to Closing   Cases closed  Average Number of Days from Initial Inspection Request (act. 110) to Closing   Cases closed  Average Number of Days from Initial Inspection Request (act. 110) to Initial Assessment (act. 107) / # of cases  Average Number of Days from Initial Inspection Request (act. 110) to Initial Assessment (act. 107) / # of cases  Average Number of Days from Initial Inspection Request (act. 110) to Initial Assessment (act. 107) / # of cases                                                                                                | 8 2 1769 2 2 2 0 0 0 0 0 138 2 1607 2  OCT 0 0 0 0 0 0 0 0 0 0 0 0 0 0 0 0 0 0 0   | NOV  0 4 1719 4  13 4 8 1 122 4 1553 4  NOV  0 1 1227 1  8 1 0 0 0 0 0 0 0 0 0 0 0 0 0 0 0 0 0                                | DEC  1 20 1 1388 2 2 1 5 1 1 372 1 1008 DEC 0 0 0 0 0 0 0 0 0 0 0 0 0 0 0 0 0 0 0        | 0 0                                                      | JAN  3 1089 16 3 46 56 981  JAN 0 0 0 JAN 0 0 0 0 0 0 0 0 0 0 0 0 0 0 0 0 0 0 0    | 0 0                                                      | FEB 6 1405 24 13 49 108 1215 FEB 0 0 0 FEB 0 0 0 0 0 0 0 0 0 0 0 0 0 0 0 0 0 0 0 | 7 7 7 6 6 6 7 7 7 0 0 0 0 0 0 0 0 0 0 0 | 0 842 7 54 21 112 647 MAR 0 0 0 0 0 0 MAR 0 0 0 0 0 0 0 0 0 0 0 0 0 0 0 0 0 0 0        | 2 2 2 2 2 2 2 2 2 2 2 0 0 0 0 0 0 0 0 0 | 72                                                                       | 4 4 4 4 4 4 4 4 4 4 4 4 4 4 4 4 4 4 4   | 19                                                                            | 1 1 1 1 1 1 1 1 1 1 1 1 1 1 1 1 1 1 1 1 | 0 2020 54 17 45 108 1837 JUN 0 0 0 JUN 0 0 0 0 0 0 0 0 0                                      | 3<br>2<br>2<br>4<br>4<br>4<br>0<br>0<br>0<br>0<br>0<br>0<br>0<br>0<br>0<br>0 | 0 738 46 3 100 39 526  JUL 0 0 0 JUL 0 0 0 0 0 0 0 0 0 0 0 0 0 0 0 0 0 0 0 | 3 3 2 2 2 3 3 0 0 0 0 0 0 0 0 0 0 0 0 0                            | 0<br>0<br>0<br>0<br>0<br>0<br>0<br>0<br>0<br>0<br>0<br>0<br>0<br>0<br>0<br>0<br>0<br>0<br>0 | 0 0 0 0 0 0 0 0 0 0 0 0 0 0 0 0 0 0 0   | 2                                                                             | TOTAL                                  | 23 32 23 34 1 1 0 0 0 0 1 1 1          |