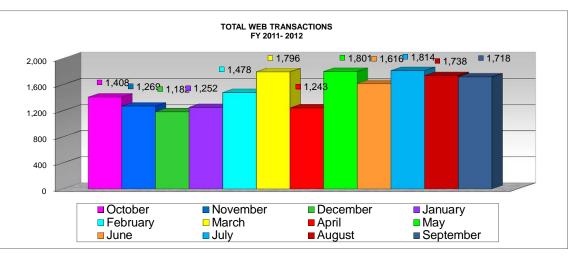

## MIAMI-DADE COUNTY DEPARTMENT OF REGULATORY AND ECONOMIC RESOURCES (RER) PERMIT SERVICES DIVISION

| WEB STATISTICS |
|----------------|
| PERMITS ISSUED |
| FY 2011 - 2012 |

|                  | Oc     | tober        | No     | vember       | Dec    | cember       | Ja     | nuary        | Fe     | ebruary      | I      | March        |        | April        |        | Мау          |        | June         |        | July         | A      | ugust        | Se     | eptember     |
|------------------|--------|--------------|--------|--------------|--------|--------------|--------|--------------|--------|--------------|--------|--------------|--------|--------------|--------|--------------|--------|--------------|--------|--------------|--------|--------------|--------|--------------|
|                  | Number | Amount       |
| Roofing          | 264    | \$74,194.34  | 361    | \$111,537.56 | 291    | \$87,495.17  | 372    | \$13,637.26  | 418    | \$112,679.45 | 443    | \$121,489.12 | 415    | \$130,414.66 | 466    | \$152,620.80 | 423    | \$124,311.66 | 367    | \$112,717.93 | 360    | \$116,597.96 | 329    | \$94,778.01  |
| Electrical       | 363    | \$63,857.42  | 300    | \$54,925.89  | 283    | \$58,619.89  | 279    | \$48,153.47  | 334    | \$132,149.91 | 444    | \$89,620.11  | 399    | \$78,239.77  | 347    | \$72,553.90  | 336    | \$74,224.69  | 396    | \$81,443.27  | 387    | \$84,493.83  | 458    | \$118,911.59 |
| Mechanical       | 226    | \$56,550.10  | 182    | \$46,141.06  | 166    | \$45,400.29  | 152    | \$38,358.62  | 201    | \$38,702.08  | 245    | \$95,649.44  | 211    | \$47,880.58  | 239    | \$62,480.92  | 220    | \$54,943.66  | 240    | \$60,649.56  | 249    | \$57,385.02  | 277    | \$70,071.92  |
| Plumbing         | 133    | \$29,883.27  | 119    | \$29,329.80  | 179    | \$51,329.37  | 156    | \$49,101.11  | 183    | \$82,867.17  | 199    | \$72,712.82  | 218    | \$82,710.99  | 283    | \$75,451.00  | 188    | \$58,090.87  | 266    | \$118,906.92 | 243    | \$80,771.84  | 186    | \$51,490.76  |
| Storm Panels     | 422    | \$62,106.54  | 307    | \$41,284.01  | 263    | \$39,481.08  | 293    | \$37,793.73  | 342    | \$40,791.31  | 465    | \$57,829.94  | 450    | \$63,975.96  | 466    | \$66,391.71  | 449    | \$72,082.15  | 545    | \$65,849.30  | 499    | \$61,592.77  | 468    | \$66,138.49  |
|                  |        |              |        |              |        |              |        |              |        |              |        |              |        |              |        |              |        |              |        |              |        |              |        |              |
| Total Per Month: | 1,408  | \$286,591.67 | 1,269  | \$283,218.32 | 1,182  | \$282,325.80 | 1,252  | \$187,044.19 | 1,478  | \$407,189.92 | 1,796  | \$437,301.43 | 1,243  | \$403,221.96 | 1,801  | \$429,498.33 | 1,616  | \$383,653.03 | 1,814  | \$439,566.98 | 1,738  | \$400,841.42 | 1,718  | \$401,390.77 |

| TOTAL YTD      | EOY PROJ*      | TOTAL YTD    | EOY PROJ*    |
|----------------|----------------|--------------|--------------|
| Fees           | Fees           | Transactions | Transactions |
| \$1,252,473.92 | \$1,252,473.92 | 4,509        | 4,509        |
| \$957,193.74   | \$957,193.74   | 4,326        | 4,326        |
| \$674,213.25   | \$674,213.25   | 2,608        | 2,608        |
| \$782,645.92   | \$782,645.92   | 2,353        | 2,353        |
| \$675,316.99   | \$675,316.99   | 4,969        | 4,969        |
| \$4,341,843.82 | \$4,341,843.82 | 18,765       | 18,765       |