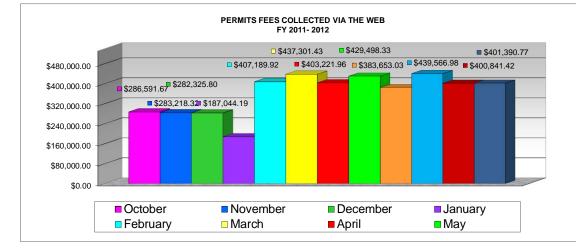

## MIAMI-DADE COUNTY DEPARTMENT OF REGULATORY AND ECONOMIC RESOURCES (RER) PERMIT SERVICES DIVISION

| WEB STATISTICS |
|----------------|
| PERMITS ISSUED |
| FY 2011 - 2012 |

|                  | Oc     | tober        | No     | vember       | Dec    | cember       | Ja     | nuary        | Fe     | ebruary      | I      | March        |        | April        |        | Мау          |        | June         |        | July         | A      | ugust        | Se     | eptember     |
|------------------|--------|--------------|--------|--------------|--------|--------------|--------|--------------|--------|--------------|--------|--------------|--------|--------------|--------|--------------|--------|--------------|--------|--------------|--------|--------------|--------|--------------|
|                  | Number | Amount       |
| Roofing          | 264    | \$74,194.34  | 361    | \$111,537.56 | 291    | \$87,495.17  | 372    | \$13,637.26  | 418    | \$112,679.45 | 443    | \$121,489.12 | 415    | \$130,414.66 | 466    | \$152,620.80 | 423    | \$124,311.66 | 367    | \$112,717.93 | 360    | \$116,597.96 | 329    | \$94,778.01  |
| Electrical       | 363    | \$63,857.42  | 300    | \$54,925.89  | 283    | \$58,619.89  | 279    | \$48,153.47  | 334    | \$132,149.91 | 444    | \$89,620.11  | 399    | \$78,239.77  | 347    | \$72,553.90  | 336    | \$74,224.69  | 396    | \$81,443.27  | 387    | \$84,493.83  | 458    | \$118,911.59 |
| Mechanical       | 226    | \$56,550.10  | 182    | \$46,141.06  | 166    | \$45,400.29  | 152    | \$38,358.62  | 201    | \$38,702.08  | 245    | \$95,649.44  | 211    | \$47,880.58  | 239    | \$62,480.92  | 220    | \$54,943.66  | 240    | \$60,649.56  | 249    | \$57,385.02  | 277    | \$70,071.92  |
| Plumbing         | 133    | \$29,883.27  | 119    | \$29,329.80  | 179    | \$51,329.37  | 156    | \$49,101.11  | 183    | \$82,867.17  | 199    | \$72,712.82  | 218    | \$82,710.99  | 283    | \$75,451.00  | 188    | \$58,090.87  | 266    | \$118,906.92 | 243    | \$80,771.84  | 186    | \$51,490.76  |
| Storm Panels     | 422    | \$62,106.54  | 307    | \$41,284.01  | 263    | \$39,481.08  | 293    | \$37,793.73  | 342    | \$40,791.31  | 465    | \$57,829.94  | 450    | \$63,975.96  | 466    | \$66,391.71  | 449    | \$72,082.15  | 545    | \$65,849.30  | 499    | \$61,592.77  | 468    | \$66,138.49  |
|                  |        |              |        |              |        |              |        |              |        |              |        |              |        |              |        |              |        |              |        |              |        |              |        |              |
| Total Per Month: | 1,408  | \$286,591.67 | 1,269  | \$283,218.32 | 1,182  | \$282,325.80 | 1,252  | \$187,044.19 | 1,478  | \$407,189.92 | 1,796  | \$437,301.43 | 1,243  | \$403,221.96 | 1,801  | \$429,498.33 | 1,616  | \$383,653.03 | 1,814  | \$439,566.98 | 1,738  | \$400,841.42 | 1,718  | \$401,390.77 |

| TOTAL YTD      | EOY PROJ*      | TOTAL YTD    | EOY PROJ*    |
|----------------|----------------|--------------|--------------|
| Fees           | Fees           | Transactions | Transactions |
| \$1,252,473.92 | \$1,252,473.92 | 4,509        | 4,509        |
| \$957,193.74   | \$957,193.74   | 4,326        | 4,326        |
| \$674,213.25   | \$674,213.25   | 2,608        | 2,608        |
| \$782,645.92   | \$782,645.92   | 2,353        | 2,353        |
| \$675,316.99   | \$675,316.99   | 4,969        | 4,969        |
| \$4,341,843.82 | \$4,341,843.82 | 18,765       | 18,765       |