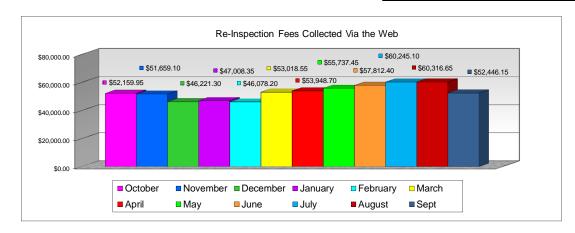

## MIAMI-DADE COUNTY DEPARTMENT OF REGULATORY AND ECONOMIC RESOURCES (RER) PERMIT SERVICES DIVISION

WEB STATISTICS RE-INSPECTION FEES FY 2011 - 2012

|                  | Octo         | ber         | Nove         | mber        | Dece         | mber        | Janu         | ıary        | Febr         | uary        | Mare         | ch          | Ap           | oril        | M            | ay          | Jui          | ne          | Ju           | ıly         | Aug          | ust         | Septe        | ember       |
|------------------|--------------|-------------|--------------|-------------|--------------|-------------|--------------|-------------|--------------|-------------|--------------|-------------|--------------|-------------|--------------|-------------|--------------|-------------|--------------|-------------|--------------|-------------|--------------|-------------|
|                  | Transactions | Amount      |
| Building         | 342          | \$25,400.25 | 335          | \$24,970.95 | 270          | \$20,677.95 | 285          | \$20,606.40 | 303          | \$22,252.05 | 362          | \$28,333.80 | 366          | \$27,904.50 | 382          | \$27,832.95 | 387          | \$29,407.05 | 393          | \$29,335.50 | 422          | \$31,911.30 | 336          | \$24,541.65 |
| Electrical       | 173          | \$12,449.70 | 189          | \$13,737.60 | 179          | \$13,165.20 | 197          | \$14,238.45 | 166          | \$12,235.05 | 190          | \$13,952.25 | 166          | \$12,235.05 | 186          | \$13,451.40 | 186          | \$13,594.50 | 178          | \$13,093.65 | 169          | \$12,091.95 | 156          | \$11,304.90 |
| Mechanical       | 30           | \$2,146.50  | 23           | \$1,717.20  | 25           | \$1,788.75  | 26           | \$1,860.30  | 28           | \$2,003.40  | 29           | \$2,074.95  | 35           | \$2,504.25  | 29           | \$2,074.95  | 35           | \$2,504.25  | 37           | \$2,647.35  | 54           | \$3,863.70  | 43           | \$3,076.65  |
| Plumbing         | 167          | \$12,163.50 | 154          | \$11,233.35 | 140          | \$10,589.40 | 137          | \$10,303.20 | 134          | \$9,587.70  | 120          | \$8,657.55  | 152          | \$11,304.90 | 167          | \$12,378.15 | 167          | \$12,306.60 | 203          | \$15,168.60 | 170          | \$12,449.70 | 185          | \$13,522.95 |
|                  |              |             |              |             |              |             |              |             |              |             |              |             |              |             |              |             |              |             |              |             |              |             |              |             |
| Total Per Month: | 712          | \$52,159.95 | 701          | \$51,659.10 | 614          | \$46,221.30 | 645          | \$47,008.35 | 631          | \$46,078.20 | 701          | \$53,018.55 | 719          | \$53,948.70 | 764          | \$55,737.45 | 775          | \$57,812.40 | 811          | \$60,245.10 | 815          | \$60,316.65 | 720          | \$52,446.15 |