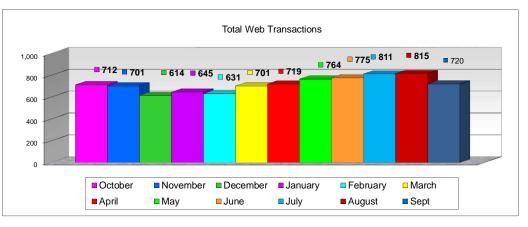

## MIAMI-DADE COUNTY DEPARTMENT OF REGULATORY AND ECONOMIC RESOURCES (RER) PERMIT SERVICES DIVISION

WEB STATISTICS RE-INSPECTION FEES FY 2011 - 2012

|                  | Octo         | ber         | Nove         | mber        | Dece         | mber        | Janu         | ıary        | Febr         | uary        | Mare         | ch          | Ap           | oril        | M            | ay          | Jui          | ne          | Ju           | ıly         | Aug          | ust         | Septe        | ember       |
|------------------|--------------|-------------|--------------|-------------|--------------|-------------|--------------|-------------|--------------|-------------|--------------|-------------|--------------|-------------|--------------|-------------|--------------|-------------|--------------|-------------|--------------|-------------|--------------|-------------|
|                  | Transactions | Amount      |
| Building         | 342          | \$25,400.25 | 335          | \$24,970.95 | 270          | \$20,677.95 | 285          | \$20,606.40 | 303          | \$22,252.05 | 362          | \$28,333.80 | 366          | \$27,904.50 | 382          | \$27,832.95 | 387          | \$29,407.05 | 393          | \$29,335.50 | 422          | \$31,911.30 | 336          | \$24,541.65 |
| Electrical       | 173          | \$12,449.70 | 189          | \$13,737.60 | 179          | \$13,165.20 | 197          | \$14,238.45 | 166          | \$12,235.05 | 190          | \$13,952.25 | 166          | \$12,235.05 | 186          | \$13,451.40 | 186          | \$13,594.50 | 178          | \$13,093.65 | 169          | \$12,091.95 | 156          | \$11,304.90 |
| Mechanical       | 30           | \$2,146.50  | 23           | \$1,717.20  | 25           | \$1,788.75  | 26           | \$1,860.30  | 28           | \$2,003.40  | 29           | \$2,074.95  | 35           | \$2,504.25  | 29           | \$2,074.95  | 35           | \$2,504.25  | 37           | \$2,647.35  | 54           | \$3,863.70  | 43           | \$3,076.65  |
| Plumbing         | 167          | \$12,163.50 | 154          | \$11,233.35 | 140          | \$10,589.40 | 137          | \$10,303.20 | 134          | \$9,587.70  | 120          | \$8,657.55  | 152          | \$11,304.90 | 167          | \$12,378.15 | 167          | \$12,306.60 | 203          | \$15,168.60 | 170          | \$12,449.70 | 185          | \$13,522.95 |
|                  |              |             |              |             |              |             |              |             |              |             |              |             |              |             |              |             |              |             |              |             |              |             |              |             |
| Total Per Month: | 712          | \$52,159.95 | 701          | \$51,659.10 | 614          | \$46,221.30 | 645          | \$47,008.35 | 631          | \$46,078.20 | 701          | \$53,018.55 | 719          | \$53,948.70 | 764          | \$55,737.45 | 775          | \$57,812.40 | 811          | \$60,245.10 | 815          | \$60,316.65 | 720          | \$52,446.15 |