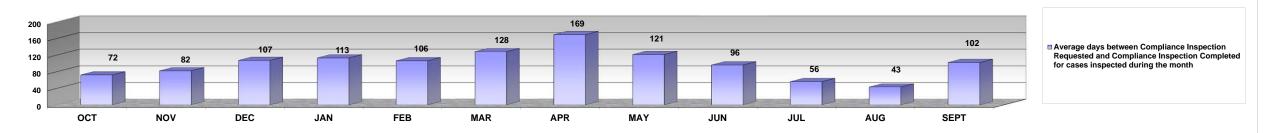

## MIAMI-DADE COUNTY DEPARTMENT OF REGULATORY AND ECONOMIC RESOURCES (RER) Business Plan NOTICE OF VIOLATION (NOV) COMPLIANCE INSPECTIONS PERFORMED FOR BUILDING CODE VIOLATIONS FY 2012-2013

|                                                                                                                                                             | ОСТ | NOV | DEC | JAN | FEB | MAR | APR | MAY | JUN | JUL | AUG | SEPT |
|-------------------------------------------------------------------------------------------------------------------------------------------------------------|-----|-----|-----|-----|-----|-----|-----|-----|-----|-----|-----|------|
| NOV Compliance Inspections Completed in the reported month - Building                                                                                       | 64  | 49  | 58  | 145 | 22  | 40  | 151 | 115 | 107 | 64  | 48  | 48   |
| NOV Compliance Inspections Completed in the reported month - Roofing                                                                                        | 66  | 45  | 89  | 96  | 79  | 24  | 180 | 229 | 149 | 190 | 83  | 211  |
| NOV Compliance Inspections Completed in the reported month - Electrical                                                                                     | 55  | 65  | 104 | 172 | 143 | 92  | 122 | 152 | 201 | 68  | 73  | 65   |
| NOV Compliance Inspections Completed in the reported month - Mechanical                                                                                     | 46  | 22  | 39  | 92  | 30  | 42  | 70  | 76  | 75  | 36  | 30  | 34   |
| NOV Compliance Inspections Completed in the reported month - Plumbing                                                                                       | 7   | 28  | 4   | 22  | 34  | 92  | 109 | 134 | 129 | 48  | 60  | 51   |
| NOV Compliance Inspections Completed in the reported month - Unsafe Structures *                                                                            | 3   | 5   | 12  | 21  | 2   | 13  | 47  | 16  | 4   | 13  | 5   | 14   |
| NOV Compliance Inspections Completed in the reported month - Unknown                                                                                        | 1   | 0   | 0   | 0   | 0   | 0   | 0   | 41  | 9   | 4   | 12  | 21   |
| NOV Compliance Inspections Completed in the reported month                                                                                                  | 242 | 214 | 306 | 548 | 310 | 303 | 679 | 763 | 674 | 423 | 311 | 444  |
| Average days between NOV Compliance Inspection Requested and NOV Compliance Inspection Completed for cases inspected during the month - Building            | 65  | 64  | 88  | 66  | 48  | 43  | 105 | 144 | 136 | 58  | 82  | 84   |
| Average days between NOV Compliance Inspection Requested and NOV Compliance Inspection Completed for cases inspected during the month - Roofing             | 98  | 53  | 77  | 103 | 93  | 29  | 202 | 125 | 137 | 73  | 40  | 159  |
| Average days between NOV Compliance Inspection Requested and NOV Compliance Inspection Completed for cases inspected during the month - Electrical          | 95  | 159 | 173 | 191 | 138 | 166 | 208 | 165 | 111 | 65  | 54  | 70   |
| Average days between NOV Compliance Inspection Requested and NOV Compliance Inspection Completed for cases inspected during the month - Mechanical          | 23  | 10  | 29  | 35  | 8   | 13  | 49  | 16  | 11  | 9   | 3   | 14   |
| Average days between NOV Compliance Inspection Requested and NOV Compliance Inspection Completed for cases inspected during the month - Plumbing            | 56  | 49  | 185 | 61  | 131 | 219 | 249 | 130 | 45  | 18  | 22  | 16   |
| Average days between NOV Compliance Inspection Requested and NOV Compliance Inspection Completed for cases inspected during the month - Unsafe Structures * | 5   | 30  | 92  | 233 | 0   | 33  | 143 | 147 | 103 | 52  | 102 | 76   |
| Average days between NOV Compliance Inspection Requested and NOV Compliance Inspection Completed for cases inspected during the month - Unknown Trade       | 169 | 0   | 0   | 0   | 0   | 0   | 0   | 30  | 25  | 14  | 10  | 49   |
| Average days between Compliance Inspection Requested and Compliance Inspection Completed for cases inspected during the month                               | 72  | 82  | 107 | 113 | 106 | 128 | 169 | 121 | 96  | 56  | 43  | 102  |

## Average days between NOV Compliance Inspection Requested and NOV Compliance Inspection Completed for cases inspected during the month