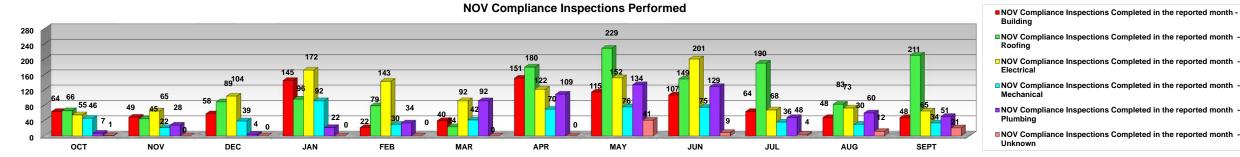

## MIAMI-DADE COUNTY DEPARTMENT OF REGULATORY AND ECONOMIC RESOURCES (RER) Business Plan NOTICE OF VIOLATION (NOV) COMPLIANCE INSPECTIONS PERFORMED FOR BUILDING CODE VIOLATIONS FY 2012-2013

|                                                                                                                                                             | ОСТ | NOV | DEC | JAN | FEB | MAR | APR | MAY | JUN | JUL | AUG | SEPT |
|-------------------------------------------------------------------------------------------------------------------------------------------------------------|-----|-----|-----|-----|-----|-----|-----|-----|-----|-----|-----|------|
| NOV Compliance Inspections Completed in the reported month - Building                                                                                       | 64  | 49  | 58  | 145 | 22  | 40  | 151 | 115 | 107 | 64  | 48  | 48   |
| NOV Compliance Inspections Completed in the reported month - Roofing                                                                                        | 66  | 45  | 89  | 96  | 79  | 24  | 180 | 229 | 149 | 190 | 83  | 211  |
| NOV Compliance Inspections Completed in the reported month - Electrical                                                                                     | 55  | 65  | 104 | 172 | 143 | 92  | 122 | 152 | 201 | 68  | 73  | 65   |
| NOV Compliance Inspections Completed in the reported month - Mechanical                                                                                     | 46  | 22  | 39  | 92  | 30  | 42  | 70  | 76  | 75  | 36  | 30  | 34   |
| NOV Compliance Inspections Completed in the reported month - Plumbing                                                                                       | 7   | 28  | 4   | 22  | 34  | 92  | 109 | 134 | 129 | 48  | 60  | 51   |
| NOV Compliance Inspections Completed in the reported month - Unsafe Structures *                                                                            | 3   | 5   | 12  | 21  | 2   | 13  | 47  | 16  | 4   | 13  | 5   | 14   |
| NOV Compliance Inspections Completed in the reported month - Unknown                                                                                        | 1   | 0   | 0   | 0   | 0   | 0   | 0   | 41  | 9   | 4   | 12  | 21   |
| NOV Compliance Inspections Completed in the reported month                                                                                                  | 242 | 214 | 306 | 548 | 310 | 303 | 679 | 763 | 674 | 423 | 311 | 444  |
| Average days between NOV Compliance Inspection Requested and NOV Compliance Inspection Completed for cases inspected during the month - Building            | 65  | 64  | 88  | 66  | 48  | 43  | 105 | 144 | 136 | 58  | 82  | 84   |
| Average days between NOV Compliance Inspection Requested and NOV Compliance Inspection Completed for cases inspected during the month - Roofing             | 98  | 53  | 77  | 103 | 93  | 29  | 202 | 125 | 137 | 73  | 40  | 159  |
| Average days between NOV Compliance Inspection Requested and NOV Compliance Inspection Completed for cases inspected during the month - Electrical          | 95  | 159 | 173 | 191 | 138 | 166 | 208 | 165 | 111 | 65  | 54  | 70   |
| Average days between NOV Compliance Inspection Requested and NOV Compliance Inspection Completed for cases inspected during the month - Mechanical          | 23  | 10  | 29  | 35  | 8   | 13  | 49  | 16  | 11  | 9   | 3   | 14   |
| Average days between NOV Compliance Inspection Requested and NOV Compliance Inspection Completed for cases inspected during the month - Plumbing            | 56  | 49  | 185 | 61  | 131 | 219 | 249 | 130 | 45  | 18  | 22  | 16   |
| Average days between NOV Compliance Inspection Requested and NOV Compliance Inspection Completed for cases inspected during the month - Unsafe Structures * | 5   | 30  | 92  | 233 | 0   | 33  | 143 | 147 | 103 | 52  | 102 | 76   |
| Average days between NOV Compliance Inspection Requested and NOV Compliance Inspection Completed for cases inspected during the month - Unknown Trade       | 169 | 0   | 0   | 0   | 0   | 0   | 0   | 30  | 25  | 14  | 10  | 49   |
| Average days between Compliance Inspection Requested and Compliance Inspection Completed for cases inspected during the month                               | 72  | 82  | 107 | 113 | 106 | 128 | 169 | 121 | 96  | 56  | 43  | 102  |