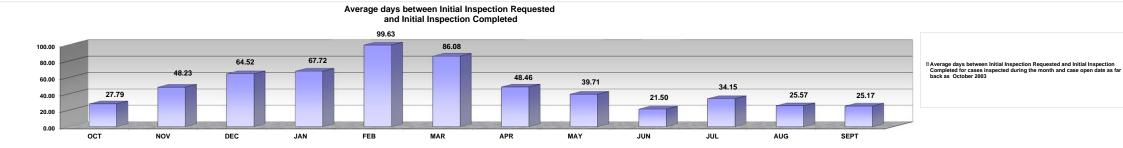

## MIAMI-DADE COUNTY DEPARTMENT OF REGULATORY AND ECONOMIC RESOURCES (RER) Business Plan COMPLAINTS RECEIVED FOR BUILDING CODE VIOLATIONS FY 2012-2013 From October 2012 to September 2013

|                                                                                                                                                                                                                         | OCT   | NOV   | DEC    | JAN    | FEB    | MAR    | APR   | MAY    | JUN   | JUL    | AUG   | SEPT  |
|-------------------------------------------------------------------------------------------------------------------------------------------------------------------------------------------------------------------------|-------|-------|--------|--------|--------|--------|-------|--------|-------|--------|-------|-------|
| Complaints Received - Building                                                                                                                                                                                          | 67    | 63    | 129    | 102    | 52     | 62     | 75    | 133    | 106   | 123    | 92    | 84    |
| Complaints Received - Roofing                                                                                                                                                                                           | 126   | 104   | 142    | 145    | 125    | 132    | 156   | 140    | 83    | 119    | 139   | 117   |
| Complaints Received - Electrical                                                                                                                                                                                        | 142   | 85    | 118    | 90     | 132    | 148    | 128   | 115    | 111   | 143    | 131   | 159   |
| Complaints Received - Mechanical                                                                                                                                                                                        | 41    | 39    | 44     | 57     | 37     | 71     | 57    | 80     | 69    | 89     | 67    | 82    |
| Complaints Received - Plumbing                                                                                                                                                                                          | 43    | 48    | 31     | 66     | 40     | 52     | 67    | 49     | 57    | 46     | 72    | 74    |
| Complaints Received - Unsafe Structures                                                                                                                                                                                 | 4     | 1     | 2      | 3      | 2      | 6      | 4     | 3      | 2     | 3      | 54    | 38    |
| Complaints Received - Unknown                                                                                                                                                                                           | 2     | 0     | 0      | 0      | 1      | 0      | 4     | 14     | 44    | 11     | 22    | 45    |
| Complaints Received During Each Month of the Current Fiscal Year                                                                                                                                                        | 425   | 340   | 466    | 463    | 389    | 471    | 491   | 534    | 472   | 534    | 577   | 599   |
| Initial Inspections Completed in the reported month - Building                                                                                                                                                          | 62    | 49    | 120    | 137    | 35     | 114    | 80    | 115    | 93    | 135    | 78    | 62    |
| Initial Inspections Completed in the reported month - Roofing                                                                                                                                                           | 103   | 66    | 116    | 148    | 100    | 56     | 158   | 270    | 104   | 148    | 131   | 100   |
| Initial Inspections Completed in the reported month - Electrical                                                                                                                                                        | 145   | 110   | 148    | 185    | 214    | 159    | 183   | 102    | 90    | 88     | 92    | 119   |
| Initial Inspections Completed in the reported month - Mechanical                                                                                                                                                        | 41    | 24    | 62     | 44     | 46     | 54     | 69    | 86     | 64    | 71     | 26    | 40    |
| Initial Inspections Completed in the reported month - Plumbing                                                                                                                                                          | 14    | 22    | 23     | 76     | 68     | 55     | 93    | 60     | 63    | 38     | 59    | 38    |
| Initial Inspections Completed in the reported month - Unsafe Structures                                                                                                                                                 | 3     | 1     | 10     | 11     | 2      | 4      | 8     | 16     | 3     | 16     | 56    | 49    |
| Initial Inspections Completed in the reported month - Unknown                                                                                                                                                           | 0     | 0     | 0      | 0      | 1      | 0      | 3     | 5      | 13    | 5      | 11    | 9     |
| Initial Inspections Completed in the reported month                                                                                                                                                                     | 368   | 272   | 479    | 601    | 466    | 442    | 594   | 654    | 430   | 501    | 453   | 417   |
| Average days between Initial Inspection Requested and Initial Inspection Completed for cases inspected during the month and case open date<br>as far back as October 2003 - Building                                    | 21.21 | 57.80 | 51.54  | 59.52  | 31.91  | 170.03 | 59.03 | 44.61  | 24.59 | 51.81  | 26.41 | 11    |
| Average days between Initial Inspection Requested and Initial Inspection Completed for cases inspected during the month and case open date as far back as October 2003 - Roofing                                        | 32.31 | 10.98 | 16.45  | 23.21  | 24.30  | 23.05  | 47.83 | 52.58  | 46.74 | 43.88  | 38.28 | 46    |
| Average days between Initial Inspection Requested and Initial Inspection Completed for cases inspected during the month and case open date<br>as far back as October 2003 - Electrical                                  | 36.93 | 75.52 | 132.57 | 133.52 | 177.53 | 84.25  | 59.14 | 33.52  | 13.32 | 11.58  | 10.68 | 25    |
| Average days between Initial Inspection Requested and Initial Inspection Completed for cases inspected during the month and case open date<br>as far back as October 2003 - Mechanical                                  | 2.59  | 2.54  | 8.85   | 0.82   | 5.37   | 2.20   | 4.54  | 1.57   | 0.93  | 6.23   | 5.15  | 9     |
| Average days between Initial Inspection Requested and Initial Inspection Completed for cases inspected during the month and case open date<br>as far back as October 2003 - Plumbing                                    | 8.79  | 54.23 | 87.87  | 46.08  | 68.26  | 69.22  | 56.06 | 14.28  | 7.39  | 5.74   | 49.75 | 3     |
| Average days between Initial Inspection Requested and Initial Inspection Completed for cases inspected during the month and case open date<br>as far back as October 2003 - Handled by Unsafe Structure Unit Inspectors | 0.00  | 0.00  | 62.30  | 79.18  | 0.50   | 13.00  | 19.38 | 135.69 | 63.66 | 116.69 | 2.93  | 27    |
| Average days between Initial Inspection Requested and Initial Inspection Completed for cases inspected during the month and case open date<br>as far back as October 2003 - Unknown                                     | 0.00  | 0.00  | 0.00   | 0.00   | 0.00   | 0.00   | 0.33  | 12.40  | 13.84 | 15.40  | 26.36 | 51    |
| Average days between Initial Inspection Requested and Initial Inspection Completed for cases inspected during the month and case open date as far back as October 2003                                                  | 27.79 | 48.23 | 64.52  | 67.72  | 99.63  | 86.08  | 48.46 | 39.71  | 21.50 | 34.15  | 25.57 | 25.17 |
|                                                                                                                                                                                                                         |       |       |        |        |        |        |       |        |       |        |       |       |