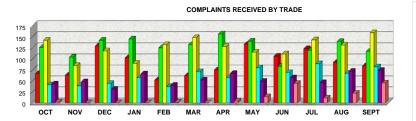

## MIAMI-DADE COUNTY DEPARTMENT OF REGULATORY AND ECONOMIC RESOURCES (RER) Business Plan COMPLAINTS RECEIVED FOR BUILDING CODE VIOLATIONS FY 2012-2013 From October 2012 to September 2013

|                                                                                                                                                                                                                         | OCT   | NOV   | DEC    | JAN    | FEB    | MAR    | APR   | MAY    | JUN   | JUL    | AUG   | SEPT  |
|-------------------------------------------------------------------------------------------------------------------------------------------------------------------------------------------------------------------------|-------|-------|--------|--------|--------|--------|-------|--------|-------|--------|-------|-------|
| Complaints Received - Building                                                                                                                                                                                          | 67    | 63    | 129    | 102    | 52     | 62     | 75    | 133    | 106   | 123    | 92    | 84    |
| Complaints Received - Roofing                                                                                                                                                                                           | 126   | 104   | 142    | 145    | 125    | 132    | 156   | 140    | 83    | 119    | 139   | 117   |
| Complaints Received - Electrical                                                                                                                                                                                        | 142   | 85    | 118    | 90     | 132    | 148    | 128   | 115    | 111   | 143    | 131   | 159   |
| Complaints Received - Mechanical                                                                                                                                                                                        | 41    | 39    | 44     | 57     | 37     | 71     | 57    | 80     | 69    | 89     | 67    | 82    |
| Complaints Received - Plumbing                                                                                                                                                                                          | 43    | 48    | 31     | 66     | 40     | 52     | 67    | 49     | 57    | 46     | 72    | 74    |
| Complaints Received - Unsafe Structures                                                                                                                                                                                 | 4     | 1     | 2      | 3      | 2      | 6      | 4     | 3      | 2     | 3      | 54    | 38    |
| Complaints Received - Unknown                                                                                                                                                                                           | 2     | 0     | 0      | 0      | 1      | 0      | 4     | 14     | 44    | 11     | 22    | 45    |
| Complaints Received During Each Month of the Current Fiscal Year                                                                                                                                                        | 425   | 340   | 466    | 463    | 389    | 471    | 491   | 534    | 472   | 534    | 577   | 599   |
| Initial Inspections Completed in the reported month - Building                                                                                                                                                          | 62    | 49    | 120    | 137    | 35     | 114    | 80    | 115    | 93    | 135    | 78    | 62    |
| Initial Inspections Completed in the reported month - Roofing                                                                                                                                                           | 103   | 66    | 116    | 148    | 100    | 56     | 158   | 270    | 104   | 148    | 131   | 100   |
| Initial Inspections Completed in the reported month - Electrical                                                                                                                                                        | 145   | 110   | 148    | 185    | 214    | 159    | 183   | 102    | 90    | 88     | 92    | 119   |
| Initial Inspections Completed in the reported month - Mechanical                                                                                                                                                        | 41    | 24    | 62     | 44     | 46     | 54     | 69    | 86     | 64    | 71     | 26    | 40    |
| Initial Inspections Completed in the reported month - Plumbing                                                                                                                                                          | 14    | 22    | 23     | 76     | 68     | 55     | 93    | 60     | 63    | 38     | 59    | 38    |
| Initial Inspections Completed in the reported month - Unsafe Structures                                                                                                                                                 | 3     | 1     | 10     | 11     | 2      | 4      | 8     | 16     | 3     | 16     | 56    | 49    |
| Initial Inspections Completed in the reported month - Unknown                                                                                                                                                           | 0     | 0     | 0      | 0      | 1      | 0      | 3     | 5      | 13    | 5      | 11    | 9     |
| Initial Inspections Completed in the reported month                                                                                                                                                                     | 368   | 272   | 479    | 601    | 466    | 442    | 594   | 654    | 430   | 501    | 453   | 417   |
| Average days between Initial Inspection Requested and Initial Inspection Completed for cases inspected during the month and case open date<br>as far back as October 2003 - Building                                    | 21.21 | 57.80 | 51.54  | 59.52  | 31.91  | 170.03 | 59.03 | 44.61  | 24.59 | 51.81  | 26.41 | 11    |
| Average days between Initial Inspection Requested and Initial Inspection Completed for cases inspected during the month and case open date as far back as October 2003 - Roofing                                        | 32.31 | 10.98 | 16.45  | 23.21  | 24.30  | 23.05  | 47.83 | 52.58  | 46.74 | 43.88  | 38.28 | 46    |
| Average days between Initial Inspection Requested and Initial Inspection Completed for cases inspected during the month and case open date<br>as far back as October 2003 - Electrical                                  | 36.93 | 75.52 | 132.57 | 133.52 | 177.53 | 84.25  | 59.14 | 33.52  | 13.32 | 11.58  | 10.68 | 25    |
| Average days between Initial Inspection Requested and Initial Inspection Completed for cases inspected during the month and case open date<br>as far back as October 2003 - Mechanical                                  | 2.59  | 2.54  | 8.85   | 0.82   | 5.37   | 2.20   | 4.54  | 1.57   | 0.93  | 6.23   | 5.15  | 9     |
| Average days between Initial Inspection Requested and Initial Inspection Completed for cases inspected during the month and case open date<br>as far back as October 2003 - Plumbing                                    | 8.79  | 54.23 | 87.87  | 46.08  | 68.26  | 69.22  | 56.06 | 14.28  | 7.39  | 5.74   | 49.75 | 3     |
| Average days between Initial Inspection Requested and Initial Inspection Completed for cases inspected during the month and case open date<br>as far back as October 2003 - Handled by Unsafe Structure Unit Inspectors | 0.00  | 0.00  | 62.30  | 79.18  | 0.50   | 13.00  | 19.38 | 135.69 | 63.66 | 116.69 | 2.93  | 27    |
| Average days between Initial Inspection Requested and Initial Inspection Completed for cases inspected during the month and case open date<br>as far back as October 2003 - Unknown                                     | 0.00  | 0.00  | 0.00   | 0.00   | 0.00   | 0.00   | 0.33  | 12.40  | 13.84 | 15.40  | 26.36 | 51    |
| Average days between Initial Inspection Requested and Initial Inspection Completed for cases inspected during the month and case open date as far back as October 2003                                                  | 27.79 | 48.23 | 64.52  | 67.72  | 99.63  | 86.08  | 48.46 | 39.71  | 21.50 | 34.15  | 25.57 | 25.17 |
|                                                                                                                                                                                                                         |       |       |        |        |        |        |       |        |       |        |       |       |