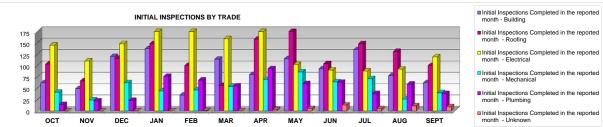

## MIAMI-DADE COUNTY DEPARTMENT OF REGULATORY AND ECONOMIC RESOURCES (RER) Business Plan COMPLAINTS RECEIVED FOR BUILDING CODE VIOLATIONS FY 2012-2013 From October 2012 to September 2013

|                                                                                                                                                                                                                         | OCT   | NOV   | DEC    | JAN    | FEB    | MAR    | APR   | MAY    | JUN   | JUL    | AUG   | SEPT  |
|-------------------------------------------------------------------------------------------------------------------------------------------------------------------------------------------------------------------------|-------|-------|--------|--------|--------|--------|-------|--------|-------|--------|-------|-------|
| Complaints Received - Building                                                                                                                                                                                          | 67    | 63    | 129    | 102    | 52     | 62     | 75    | 133    | 106   | 123    | 92    | 84    |
| Complaints Received - Roofing                                                                                                                                                                                           | 126   | 104   | 142    | 145    | 125    | 132    | 156   | 140    | 83    | 119    | 139   | 117   |
| Complaints Received - Electrical                                                                                                                                                                                        | 142   | 85    | 118    | 90     | 132    | 148    | 128   | 115    | 111   | 143    | 131   | 159   |
| Complaints Received - Mechanical                                                                                                                                                                                        | 41    | 39    | 44     | 57     | 37     | 71     | 57    | 80     | 69    | 89     | 67    | 82    |
| Complaints Received - Plumbing                                                                                                                                                                                          | 43    | 48    | 31     | 66     | 40     | 52     | 67    | 49     | 57    | 46     | 72    | 74    |
| Complaints Received - Unsafe Structures                                                                                                                                                                                 | 4     | 1     | 2      | 3      | 2      | 6      | 4     | 3      | 2     | 3      | 54    | 38    |
| Complaints Received - Unknown                                                                                                                                                                                           | 2     | 0     | 0      | 0      | 1      | 0      | 4     | 14     | 44    | 11     | 22    | 45    |
| Complaints Received During Each Month of the Current Fiscal Year                                                                                                                                                        | 425   | 340   | 466    | 463    | 389    | 471    | 491   | 534    | 472   | 534    | 577   | 599   |
| Initial Inspections Completed in the reported month - Building                                                                                                                                                          | 62    | 49    | 120    | 137    | 35     | 114    | 80    | 115    | 93    | 135    | 78    | 62    |
| Initial Inspections Completed in the reported month - Roofing                                                                                                                                                           | 103   | 66    | 116    | 148    | 100    | 56     | 158   | 270    | 104   | 148    | 131   | 100   |
| Initial Inspections Completed in the reported month - Electrical                                                                                                                                                        | 145   | 110   | 148    | 185    | 214    | 159    | 183   | 102    | 90    | 88     | 92    | 119   |
| Initial Inspections Completed in the reported month - Mechanical                                                                                                                                                        | 41    | 24    | 62     | 44     | 46     | 54     | 69    | 86     | 64    | 71     | 26    | 40    |
| Initial Inspections Completed in the reported month - Plumbing                                                                                                                                                          | 14    | 22    | 23     | 76     | 68     | 55     | 93    | 60     | 63    | 38     | 59    | 38    |
| Initial Inspections Completed in the reported month - Unsafe Structures                                                                                                                                                 | 3     | 1     | 10     | 11     | 2      | 4      | 8     | 16     | 3     | 16     | 56    | 49    |
| Initial Inspections Completed in the reported month - Unknown                                                                                                                                                           | 0     | 0     | 0      | 0      | 1      | 0      | 3     | 5      | 13    | 5      | 11    | 9     |
| Initial Inspections Completed in the reported month                                                                                                                                                                     | 368   | 272   | 479    | 601    | 466    | 442    | 594   | 654    | 430   | 501    | 453   | 417   |
| Average days between Initial Inspection Requested and Initial Inspection Completed for cases inspected during the month and case open date<br>as far back as October 2003 - Building                                    | 21.21 | 57.80 | 51.54  | 59.52  | 31.91  | 170.03 | 59.03 | 44.61  | 24.59 | 51.81  | 26.41 | 11    |
| Average days between Initial Inspection Requested and Initial Inspection Completed for cases inspected during the month and case open date as far back as October 2003 - Roofing                                        | 32.31 | 10.98 | 16.45  | 23.21  | 24.30  | 23.05  | 47.83 | 52.58  | 46.74 | 43.88  | 38.28 | 46    |
| Average days between Initial Inspection Requested and Initial Inspection Completed for cases inspected during the month and case open date<br>as far back as October 2003 - Electrical                                  | 36.93 | 75.52 | 132.57 | 133.52 | 177.53 | 84.25  | 59.14 | 33.52  | 13.32 | 11.58  | 10.68 | 25    |
| Average days between Initial Inspection Requested and Initial Inspection Completed for cases inspected during the month and case open date<br>as far back as October 2003 - Mechanical                                  | 2.59  | 2.54  | 8.85   | 0.82   | 5.37   | 2.20   | 4.54  | 1.57   | 0.93  | 6.23   | 5.15  | 9     |
| Average days between Initial Inspection Requested and Initial Inspection Completed for cases inspected during the month and case open date<br>as far back as October 2003 - Plumbing                                    | 8.79  | 54.23 | 87.87  | 46.08  | 68.26  | 69.22  | 56.06 | 14.28  | 7.39  | 5.74   | 49.75 | 3     |
| Average days between Initial Inspection Requested and Initial Inspection Completed for cases inspected during the month and case open date<br>as far back as October 2003 - Handled by Unsafe Structure Unit Inspectors | 0.00  | 0.00  | 62.30  | 79.18  | 0.50   | 13.00  | 19.38 | 135.69 | 63.66 | 116.69 | 2.93  | 27    |
| Average days between Initial Inspection Requested and Initial Inspection Completed for cases inspected during the month and case open date<br>as far back as October 2003 - Unknown                                     | 0.00  | 0.00  | 0.00   | 0.00   | 0.00   | 0.00   | 0.33  | 12.40  | 13.84 | 15.40  | 26.36 | 51    |
| Average days between Initial Inspection Requested and Initial Inspection Completed for cases inspected during the month and case open date as far back as October 2003                                                  | 27.79 | 48.23 | 64.52  | 67.72  | 99.63  | 86.08  | 48.46 | 39.71  | 21.50 | 34.15  | 25.57 | 25.17 |
|                                                                                                                                                                                                                         |       |       |        |        |        |        |       |        |       |        |       |       |