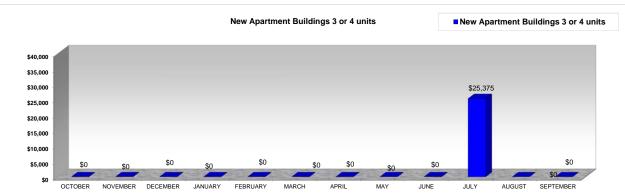

## DEPARTMENT OF REGULATORY AND ECONOMIC RESOURCES (RER)

Estimated Value of Construction for New, Single and Multi Family Homes

Fiscal Year 2012-2013

|                                               |      | 0070050              |       |      | NOVEMBER              |         |     | DEAGMAGA              |       |      | IANIIABY             |         |      | FEDDUARY              |       |      | MARQU              |       |      | ADDU               |       |      |                  |       |      | ume.              |       |        |                  |       |         |                    |         | 0507      |              |       |             |
|-----------------------------------------------|------|----------------------|-------|------|-----------------------|---------|-----|-----------------------|-------|------|----------------------|---------|------|-----------------------|-------|------|--------------------|-------|------|--------------------|-------|------|------------------|-------|------|-------------------|-------|--------|------------------|-------|---------|--------------------|---------|-----------|--------------|-------|-------------|
|                                               | #of  | OCTOBER<br>Estimated |       | #of  | NOVEMBER<br>Estimated | # of #  |     | DECEMBER<br>Estimated | # of  |      | JANUARY<br>Estimated | # of    | #of  | FEBRUARY<br>Estimated | # of  | #of  | MARCH<br>Estimated | # of  | #of  | APRIL<br>Estimated | # of  | #of  | MAY<br>Estimated | # of  | #of  | JUNE<br>Estimated | # of  | #of E  | JULY<br>stimated | # of  |         | AUGUST<br>stimated | # of    |           | MBER nated # | f of  | YTD         |
|                                               | bldg | Cost                 | Unit  | bldg | Cost                  | Units b | ldg | Cost                  | Units | bldg | Cost U               | lnits k | oldg | Cost                  | Units | bldg | Cost               | Units | bldg | Cost               | Units | bldg | Cost U           | Jnits | bldg | Cost              | Units | bldg   | Cost             | Units | bldg    | Cost               | Units I | bldg C    | ost U        | nits  |             |
| New Single Family<br>Home, Townhouse          |      |                      |       |      |                       |         |     | •                     |       |      |                      |         |      |                       |       |      | •                  |       |      | <b>.</b>           |       |      | •                |       |      |                   |       | -      |                  | -     |         |                    |         | 4         |              |       |             |
| New Two Family<br>Units                       | //   | \$14,929,86          | 54 /  | 7 58 | \$11,243,881          | 58      | 33  | \$9,078,875           | 33    | 102  | \$17,842,335         | 102     | 59   | \$11,699,637          | 59    | 98   | \$17,340,960       | 98    | 64 3 | \$12,755,145       | 64    | 104  | \$16,837,770     | 104   | 64   | \$11,411,890      | 64    | 67 \$1 | 13,678,335       | 67    | 126 \$1 | 19,459,373         | 126     | 73 \$14,7 | 97,396       | 73 \$ | 171,075,461 |
|                                               | 0    | \$                   | 0     | 0 0  | \$0                   | 0       | 0   | \$0                   | 0     | 0    | \$0                  | 0       | 0    | \$0                   | 0     | 0    | \$0                | 0     | 0    | \$0                | 0     | 0    | \$0              | 0     | 0    | \$0               | 0     | 1      | \$30,835         | 2     | 0       | \$0                | 0       | 2 \$2     | 39,740       | 4     | \$270,575   |
| New Apartment<br>Buildings 3 or 4<br>units    | 0    | 9                    | 80    | 0 0  | \$0                   | 0       | 0   | \$0                   | 0     | 0    | \$0                  | 0       | 0    | \$0                   | 0     | 0    | \$0                | 0     | 0    | \$0                | 0     | 0    | \$0              | 0     | 0    | \$0               | 0     | 1      | \$25,375         | 4     | 0       | \$0                | 0       | 0         | \$0          | 0     | \$25,375    |
| New Apartment<br>Buildings 5 or more<br>units | 4    | \$8,723,03           | 85 11 | 0 1  | \$7,790,760           | 100     | 14  | \$26,885,527          | 360   | 1    | \$367,500            | Ω       | 1    | \$16,100              | 5     | 1    | \$50,755,526       | 225   | 1 (  | \$27,654,640       | 140   | 10   | \$888,832        | 50    | 10   | \$27,471,090      | 341   | 4      | \$8,368,316      | 113   | 0       | \$0                |         | 0         | \$0          | 0 \$  | 158,921,326 |
| Total Per Month:                              | 7    |                      |       | 0 1  |                       |         |     |                       |       |      |                      | 0       |      |                       | J     |      |                    |       |      |                    |       |      |                  | 30    |      |                   |       |        |                  |       |         |                    |         | Ü         | •            |       |             |
|                                               | 81   | \$23,652,89          | 9 18  | 7 59 | \$19,034,641          | 158     | 47  | \$35,964,402          | 393   | 103  | \$18,209,835         | 110     | 60   | \$11,715,737          | 64    | 102  | \$68,096,486       | 323   | 65   | \$40,409,785       | 204   | 114  | \$17,726,602     | 154   | 82   | \$38,882,980      | 405   | 73 \$2 | 22,102,861       | 186   | 126 \$1 | 9,459,373          | 126     | 75 \$15,0 | 37,136       | 77 \$ | 330,292,737 |