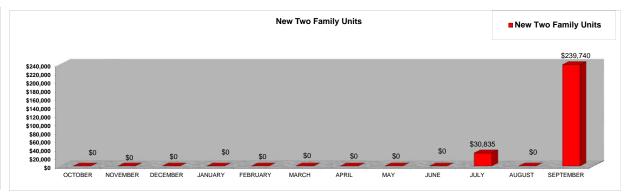

## DEPARTMENT OF REGULATORY AND ECONOMIC RESOURCES (RER)

Estimated Value of Construction for New, Single and Multi Family Homes

Fiscal Year 2012-2013

|                                               |      | 0070050              |       |      | NOVEMBER              |         |     | DEAGMAGA              |       |      | IANIIABY             |         |      | FEDDUARY              |       |      | MARQU              |       |      | ADDU               |       |      |                  |       |      | ume.              |       |        |                  |       |         |                    |         | 0507      |              |       |             |
|-----------------------------------------------|------|----------------------|-------|------|-----------------------|---------|-----|-----------------------|-------|------|----------------------|---------|------|-----------------------|-------|------|--------------------|-------|------|--------------------|-------|------|------------------|-------|------|-------------------|-------|--------|------------------|-------|---------|--------------------|---------|-----------|--------------|-------|-------------|
|                                               | #of  | OCTOBER<br>Estimated |       | #of  | NOVEMBER<br>Estimated | # of #  |     | DECEMBER<br>Estimated | # of  |      | JANUARY<br>Estimated | # of    | #of  | FEBRUARY<br>Estimated | # of  | #of  | MARCH<br>Estimated | # of  | #of  | APRIL<br>Estimated | # of  | #of  | MAY<br>Estimated | # of  | #of  | JUNE<br>Estimated | # of  | #of E  | JULY<br>stimated | # of  |         | AUGUST<br>stimated | # of    |           | MBER nated # | f of  | YTD         |
|                                               | bldg | Cost                 | Unit  | bldg | Cost                  | Units b | ldg | Cost                  | Units | bldg | Cost U               | lnits k | oldg | Cost                  | Units | bldg | Cost               | Units | bldg | Cost               | Units | bldg | Cost U           | Jnits | bldg | Cost              | Units | bldg   | Cost             | Units | bldg    | Cost               | Units I | bldg C    | ost U        | nits  |             |
| New Single Family<br>Home, Townhouse          |      |                      |       |      |                       |         |     | •                     |       |      |                      |         |      |                       |       |      | •                  |       |      | <b>.</b>           |       |      | •                |       |      |                   |       | -      |                  | -     |         |                    |         | 4         |              |       |             |
| New Two Family<br>Units                       | //   | \$14,929,86          | 54 /  | 7 58 | \$11,243,881          | 58      | 33  | \$9,078,875           | 33    | 102  | \$17,842,335         | 102     | 59   | \$11,699,637          | 59    | 98   | \$17,340,960       | 98    | 64 3 | \$12,755,145       | 64    | 104  | \$16,837,770     | 104   | 64   | \$11,411,890      | 64    | 67 \$1 | 13,678,335       | 67    | 126 \$1 | 19,459,373         | 126     | 73 \$14,7 | 97,396       | 73 \$ | 171,075,461 |
|                                               | 0    | \$                   | 0     | 0 0  | \$0                   | 0       | 0   | \$0                   | 0     | 0    | \$0                  | 0       | 0    | \$0                   | 0     | 0    | \$0                | 0     | 0    | \$0                | 0     | 0    | \$0              | 0     | 0    | \$0               | 0     | 1      | \$30,835         | 2     | 0       | \$0                | 0       | 2 \$2     | 39,740       | 4     | \$270,575   |
| New Apartment<br>Buildings 3 or 4<br>units    | 0    | 9                    | 80    | 0 0  | \$0                   | 0       | 0   | \$0                   | 0     | 0    | \$0                  | 0       | 0    | \$0                   | 0     | 0    | \$0                | 0     | 0    | \$0                | 0     | 0    | \$0              | 0     | 0    | \$0               | 0     | 1      | \$25,375         | 4     | 0       | \$0                | 0       | 0         | \$0          | 0     | \$25,375    |
| New Apartment<br>Buildings 5 or more<br>units | 4    | \$8,723,03           | 85 11 | 0 1  | \$7,790,760           | 100     | 14  | \$26,885,527          | 360   | 1    | \$367,500            | Ω       | 1    | \$16,100              | 5     | 1    | \$50,755,526       | 225   | 1 (  | \$27,654,640       | 140   | 10   | \$888,832        | 50    | 10   | \$27,471,090      | 341   | 4      | \$8,368,316      | 113   | 0       | \$0                |         | 0         | \$0          | 0 \$  | 158,921,326 |
| Total Per Month:                              | 7    |                      |       | 0 1  |                       |         |     |                       |       |      |                      | 0       |      |                       | J     |      |                    |       |      |                    |       |      |                  | 30    |      |                   |       |        |                  |       |         |                    |         | Ü         | •            |       |             |
|                                               | 81   | \$23,652,89          | 9 18  | 7 59 | \$19,034,641          | 158     | 47  | \$35,964,402          | 393   | 103  | \$18,209,835         | 110     | 60   | \$11,715,737          | 64    | 102  | \$68,096,486       | 323   | 65   | \$40,409,785       | 204   | 114  | \$17,726,602     | 154   | 82   | \$38,882,980      | 405   | 73 \$2 | 22,102,861       | 186   | 126 \$1 | 9,459,373          | 126     | 75 \$15,0 | 37,136       | 77 \$ | 330,292,737 |