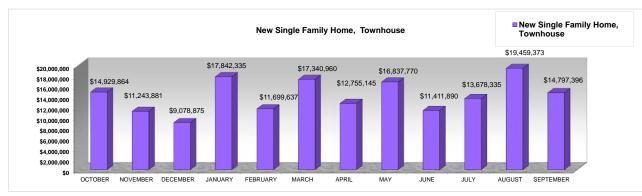

## DEPARTMENT OF REGULATORY AND ECONOMIC RESOURCES (RER)

Estimated Value of Construction for New, Single and Multi Family Homes

Fiscal Year 2012-2013

|                                               |      | 0070050              |       |      | NOVEMBER              |         |     | DEAGMAGA              |       |      | IANIIABY             |         |      | FEDDUARY              |       |      | MARQU              |       |      | ADDU               |       |      |                  |       |      | ume.              |       |        |                  |       |         |                    |         | 0507      |              |       |             |
|-----------------------------------------------|------|----------------------|-------|------|-----------------------|---------|-----|-----------------------|-------|------|----------------------|---------|------|-----------------------|-------|------|--------------------|-------|------|--------------------|-------|------|------------------|-------|------|-------------------|-------|--------|------------------|-------|---------|--------------------|---------|-----------|--------------|-------|-------------|
|                                               | #of  | OCTOBER<br>Estimated |       | #of  | NOVEMBER<br>Estimated | # of #  |     | DECEMBER<br>Estimated | # of  |      | JANUARY<br>Estimated | # of    | #of  | FEBRUARY<br>Estimated | # of  | #of  | MARCH<br>Estimated | # of  | #of  | APRIL<br>Estimated | # of  | #of  | MAY<br>Estimated | # of  | #of  | JUNE<br>Estimated | # of  | #of E  | JULY<br>stimated | # of  |         | AUGUST<br>stimated | # of    |           | MBER nated # | f of  | YTD         |
|                                               | bldg | Cost                 | Unit  | bldg | Cost                  | Units b | ldg | Cost                  | Units | bldg | Cost U               | lnits k | oldg | Cost                  | Units | bldg | Cost               | Units | bldg | Cost               | Units | bldg | Cost U           | Jnits | bldg | Cost              | Units | bldg   | Cost             | Units | bldg    | Cost               | Units I | bldg C    | ost U        | nits  |             |
| New Single Family<br>Home, Townhouse          |      |                      |       |      |                       |         |     | •                     |       |      |                      |         |      |                       |       |      | •                  |       |      | <b>.</b>           |       |      | •                |       |      |                   |       | -      |                  | -     |         |                    |         | 4         |              |       |             |
| New Two Family<br>Units                       | //   | \$14,929,86          | 54 /  | 7 58 | \$11,243,881          | 58      | 33  | \$9,078,875           | 33    | 102  | \$17,842,335         | 102     | 59   | \$11,699,637          | 59    | 98   | \$17,340,960       | 98    | 64 3 | \$12,755,145       | 64    | 104  | \$16,837,770     | 104   | 64   | \$11,411,890      | 64    | 67 \$1 | 13,678,335       | 67    | 126 \$1 | 19,459,373         | 126     | 73 \$14,7 | 97,396       | 73 \$ | 171,075,461 |
|                                               | 0    | \$                   | 0     | 0 0  | \$0                   | 0       | 0   | \$0                   | 0     | 0    | \$0                  | 0       | 0    | \$0                   | 0     | 0    | \$0                | 0     | 0    | \$0                | 0     | 0    | \$0              | 0     | 0    | \$0               | 0     | 1      | \$30,835         | 2     | 0       | \$0                | 0       | 2 \$2     | 39,740       | 4     | \$270,575   |
| New Apartment<br>Buildings 3 or 4<br>units    | 0    | 9                    | 80    | 0 0  | \$0                   | 0       | 0   | \$0                   | 0     | 0    | \$0                  | 0       | 0    | \$0                   | 0     | 0    | \$0                | 0     | 0    | \$0                | 0     | 0    | \$0              | 0     | 0    | \$0               | 0     | 1      | \$25,375         | 4     | 0       | \$0                | 0       | 0         | \$0          | 0     | \$25,375    |
| New Apartment<br>Buildings 5 or more<br>units | 4    | \$8,723,03           | 85 11 | 0 1  | \$7,790,760           | 100     | 14  | \$26,885,527          | 360   | 1    | \$367,500            | Ω       | 1    | \$16,100              | 5     | 1    | \$50,755,526       | 225   | 1 (  | \$27,654,640       | 140   | 10   | \$888,832        | 50    | 10   | \$27,471,090      | 341   | 4      | \$8,368,316      | 113   | 0       | \$0                |         | 0         | \$0          | 0 \$  | 158,921,326 |
| Total Per Month:                              | 7    |                      |       | 0 1  |                       |         |     |                       |       |      |                      | 0       |      |                       | J     |      |                    |       |      |                    |       |      |                  | 30    |      |                   |       |        |                  |       |         |                    |         | Ü         | •            |       |             |
|                                               | 81   | \$23,652,89          | 9 18  | 7 59 | \$19,034,641          | 158     | 47  | \$35,964,402          | 393   | 103  | \$18,209,835         | 110     | 60   | \$11,715,737          | 64    | 102  | \$68,096,486       | 323   | 65   | \$40,409,785       | 204   | 114  | \$17,726,602     | 154   | 82   | \$38,882,980      | 405   | 73 \$2 | 22,102,861       | 186   | 126 \$1 | 9,459,373          | 126     | 75 \$15,0 | 37,136       | 77 \$ | 330,292,737 |