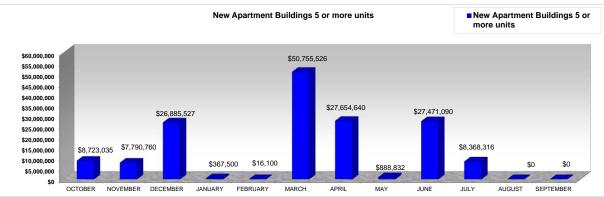

## DEPARTMENT OF REGULATORY AND ECONOMIC RESOURCES (RER)

Estimated Value of Construction for New, Single and Multi Family Homes

Fiscal Year 2012-2013

|                                               |      | 0070050              |       |      | NOVEMBER              |         |     | DEAGMAGA              |       |      | IANIIABY             |         |      | FEDDUARY              |       |      | MARQU              |       |      | ADDU               |       |      |                  |       |      | ume.              |       |        |                  |       |         |                    |         | 0507      |              |       |             |
|-----------------------------------------------|------|----------------------|-------|------|-----------------------|---------|-----|-----------------------|-------|------|----------------------|---------|------|-----------------------|-------|------|--------------------|-------|------|--------------------|-------|------|------------------|-------|------|-------------------|-------|--------|------------------|-------|---------|--------------------|---------|-----------|--------------|-------|-------------|
|                                               | #of  | OCTOBER<br>Estimated |       | #of  | NOVEMBER<br>Estimated | # of #  |     | DECEMBER<br>Estimated | # of  |      | JANUARY<br>Estimated | # of    | #of  | FEBRUARY<br>Estimated | # of  | #of  | MARCH<br>Estimated | # of  | #of  | APRIL<br>Estimated | # of  | #of  | MAY<br>Estimated | # of  | #of  | JUNE<br>Estimated | # of  | #of E  | JULY<br>stimated | # of  |         | AUGUST<br>stimated | # of    |           | MBER nated # | f of  | YTD         |
|                                               | bldg | Cost                 | Unit  | bldg | Cost                  | Units b | ldg | Cost                  | Units | bldg | Cost U               | lnits k | oldg | Cost                  | Units | bldg | Cost               | Units | bldg | Cost               | Units | bldg | Cost U           | Jnits | bldg | Cost              | Units | bldg   | Cost             | Units | bldg    | Cost               | Units I | bldg C    | ost U        | nits  |             |
| New Single Family<br>Home, Townhouse          |      |                      |       |      |                       |         |     | •                     |       |      |                      |         |      |                       |       |      | •                  |       |      | <b>.</b>           |       |      | •                |       |      |                   |       | -      |                  | -     |         |                    |         | 4         |              |       |             |
| New Two Family<br>Units                       | //   | \$14,929,86          | 54 /  | 7 58 | \$11,243,881          | 58      | 33  | \$9,078,875           | 33    | 102  | \$17,842,335         | 102     | 59   | \$11,699,637          | 59    | 98   | \$17,340,960       | 98    | 64 3 | \$12,755,145       | 64    | 104  | \$16,837,770     | 104   | 64   | \$11,411,890      | 64    | 67 \$1 | 13,678,335       | 67    | 126 \$1 | 19,459,373         | 126     | 73 \$14,7 | 97,396       | 73 \$ | 171,075,461 |
|                                               | 0    | \$                   | 0     | 0 0  | \$0                   | 0       | 0   | \$0                   | 0     | 0    | \$0                  | 0       | 0    | \$0                   | 0     | 0    | \$0                | 0     | 0    | \$0                | 0     | 0    | \$0              | 0     | 0    | \$0               | 0     | 1      | \$30,835         | 2     | 0       | \$0                | 0       | 2 \$2     | 39,740       | 4     | \$270,575   |
| New Apartment<br>Buildings 3 or 4<br>units    | 0    | 9                    | 80    | 0 0  | \$0                   | 0       | 0   | \$0                   | 0     | 0    | \$0                  | 0       | 0    | \$0                   | 0     | 0    | \$0                | 0     | 0    | \$0                | 0     | 0    | \$0              | 0     | 0    | \$0               | 0     | 1      | \$25,375         | 4     | 0       | \$0                | 0       | 0         | \$0          | 0     | \$25,375    |
| New Apartment<br>Buildings 5 or more<br>units | 4    | \$8,723,03           | 85 11 | 0 1  | \$7,790,760           | 100     | 14  | \$26,885,527          | 360   | 1    | \$367,500            | Ω       | 1    | \$16,100              | 5     | 1    | \$50,755,526       | 225   | 1 (  | \$27,654,640       | 140   | 10   | \$888,832        | 50    | 10   | \$27,471,090      | 341   | 4      | \$8,368,316      | 113   | 0       | \$0                |         | 0         | \$0          | 0 \$  | 158,921,326 |
| Total Per Month:                              | 7    |                      |       | 0 1  |                       |         |     |                       |       |      |                      | 0       |      |                       | J     |      |                    |       |      |                    |       |      |                  | 30    |      |                   |       |        |                  |       |         |                    |         | Ü         | •            |       |             |
|                                               | 81   | \$23,652,89          | 9 18  | 7 59 | \$19,034,641          | 158     | 47  | \$35,964,402          | 393   | 103  | \$18,209,835         | 110     | 60   | \$11,715,737          | 64    | 102  | \$68,096,486       | 323   | 65   | \$40,409,785       | 204   | 114  | \$17,726,602     | 154   | 82   | \$38,882,980      | 405   | 73 \$2 | 22,102,861       | 186   | 126 \$1 | 9,459,373          | 126     | 75 \$15,0 | 37,136       | 77 \$ | 330,292,737 |