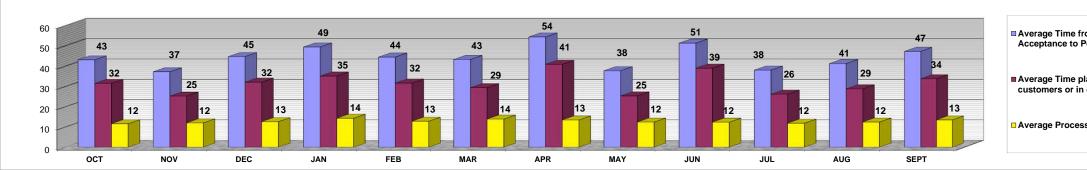

## DEPARTMENT OF REGULATORY AND ECONOMIC RESOURCES (RER) MUNICIPAL PERMIT ISSUANCE CYCLE TIME FOR COMMERCIAL CONSTRUCTION (All Properties)

PAPER PLANS FY 2012-2013

|                                                                         | OCT  | Percentage | NOV | Percentage | DEC  | Percentage | JAN  | Percentage | FEB | Percentage | MAR | Percentage | APR  | Percentage | MAY | Percentage | Л        | UN Percent | tage | JUL | Percentage | AUG | Percentage | SEPT | Percentage | FY TOTAL | Percentage |
|-------------------------------------------------------------------------|------|------------|-----|------------|------|------------|------|------------|-----|------------|-----|------------|------|------------|-----|------------|----------|------------|------|-----|------------|-----|------------|------|------------|----------|------------|
| Municipal Permits Issued                                                | 350  |            | 378 |            | 254  |            | 277  |            | 330 |            | 3   | 44         | 377  |            | 393 | 3          |          | 321        |      | 362 |            | 334 |            | 34'  | 7          | 4,067    |            |
| Average Time from<br>Application Acceptance to<br>Permit Issuance       | 43   | 100%       | 37  | 100%       | 45   | 100%       | 49   | 100%       | 44  | 100%       | 6   | 43 100%    | 54   | 100%       | 38  | 3 100%     | <b>%</b> | 51         | 100% | 38  | 100%       | 41  | 100%       | 4'   | 7 100%     | s 44     | 100%       |
| Average Time plans were<br>with customers or in other<br>review areas * | 32   | 73%        | 25  | 68%        | 32   | 72%        | 35   | 71%        | 32  | 71%        | 6   | 29 68%     | . 41 | 75%        | 25  | 5 67%      | %<br>*   | 39         | 76%  | 26  | 69%        | 29  | 70%        | 3.   | 4 72%      | s 31     | 71%        |
| Average Processing Time **                                              | 12   |            | 12  | 32%        |      |            | 14   | 29%        |     |            |     | 14 32%     |      | 25%        |     | 33%        | %        |            | 24%  | 12  | 31%        |     |            |      | 3 28%      |          | 29%        |
| Average Time in DERM                                                    | 6    |            | 5   |            | 6    |            | 5    |            | 5   |            |     | 6          | 7    |            | 7   | ,          |          | 6          |      | 5   |            | 5   |            |      | 6          | 6        |            |
| Average Time in WASD                                                    | 9    |            | 7   |            | 9    |            | 9    |            | 5   |            |     | 8          | 7    |            | 7   | ,          |          | 8          |      | 8   |            | 10  |            | ,    | 9          | 8        |            |
| Average Time in FIRE                                                    | 5    |            | 7   |            | 6    |            | 8    |            | 8   |            |     | 7          | 7    |            | 6   | 6          |          | 7          |      | 6   |            | 6   |            |      | 6          | 7        |            |
| Average Travel/Building<br>Time                                         | 3    |            | 3   |            | 3    |            | 3    |            | 3   |            |     | 3          | 3    |            | 3   | 3          |          | 2          |      | 3   |            | 3   |            |      | 4          | 3        |            |
| Maximum Permit<br>Issuance Cycle Time<br>(days)                         | 1187 |            | 782 |            | 1320 |            | 1188 |            | 693 |            | 7   | 29         | 1880 |            | 711 |            |          | 1829       |      | 875 |            | 625 |            | 76   | 6          |          |            |
| Minimum Permit Issuance<br>Cycle Time (days)                            | 2    |            | 1   |            | 1    |            | 1    |            | 1   |            |     | 1          | 1    |            | 1   |            |          | 1          |      | 2   |            | 1   |            | 1    | 2          |          |            |

- Average Time from Application Acceptance to Permit Issuance
- Average Time plans were with customers or in other review areas \*
- Average Processing Time \*\*

Should be noted that municipals permits may have a single or multiple reviews. Therefore, the total average processing time will not equal the sum of the average review in each discipline

<sup>\*\*</sup> Average Processing Time Includes processing time in DERM, Fire, WASD as well as travel time.