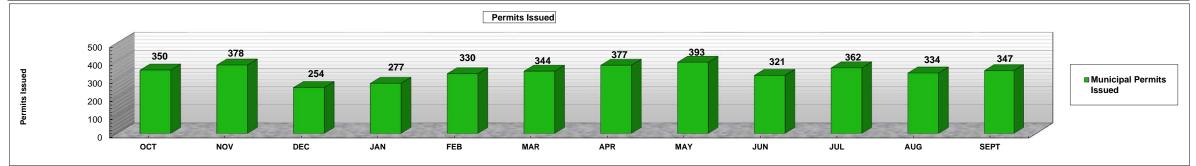

## DEPARTMENT OF REGULATORY AND ECONOMIC RESOURCES (RER) MUNICIPAL PERMIT ISSUANCE CYCLE TIME FOR COMMERCIAL CONSTRUCTION (All Properties)

PAPER PLANS FY 2012-2013

|                                                                         | OCT  | Percentage | NOV | Percentage | DEC  | Percentage | JAN  | Percentage | FEB | Percentage | MAR | Percentage | APR  | Percentage | MAY | Percentage | Л        | UN Percent | tage | JUL | Percentage | AUG | Percentage | SEPT | Percentage | FY TOTAL | Percentage |
|-------------------------------------------------------------------------|------|------------|-----|------------|------|------------|------|------------|-----|------------|-----|------------|------|------------|-----|------------|----------|------------|------|-----|------------|-----|------------|------|------------|----------|------------|
| Municipal Permits Issued                                                | 350  |            | 378 |            | 254  |            | 277  |            | 330 |            | 3   | 44         | 377  |            | 393 | 3          |          | 321        |      | 362 |            | 334 |            | 34'  | 7          | 4,067    |            |
| Average Time from<br>Application Acceptance to<br>Permit Issuance       | 43   | 100%       | 37  | 100%       | 45   | 100%       | 49   | 100%       | 44  | 100%       | 6   | 43 100%    | 54   | 100%       | 38  | 3 100%     | <b>%</b> | 51         | 100% | 38  | 100%       | 41  | 100%       | 4'   | 7 100%     | s 44     | 100%       |
| Average Time plans were<br>with customers or in other<br>review areas * | 32   | 73%        | 25  | 68%        | 32   | 72%        | 35   | 71%        | 32  | 71%        | 6   | 29 68%     | . 41 | 75%        | 25  | 5 67%      | %<br>*   | 39         | 76%  | 26  | 69%        | 29  | 70%        | 3.   | 4 72%      | s 31     | 71%        |
| Average Processing Time **                                              | 12   |            | 12  | 32%        |      |            | 14   | 29%        |     |            |     | 14 32%     |      | 25%        |     | 33%        | %        |            | 24%  | 12  | 31%        |     |            |      | 3 28%      |          | 29%        |
| Average Time in DERM                                                    | 6    |            | 5   |            | 6    |            | 5    |            | 5   |            |     | 6          | 7    |            | 7   | ,          |          | 6          |      | 5   |            | 5   |            |      | 6          | 6        |            |
| Average Time in WASD                                                    | 9    |            | 7   |            | 9    |            | 9    |            | 5   |            |     | 8          | 7    |            | 7   | ,          |          | 8          |      | 8   |            | 10  |            | ,    | 9          | 8        |            |
| Average Time in FIRE                                                    | 5    |            | 7   |            | 6    |            | 8    |            | 8   |            |     | 7          | 7    |            | 6   | 6          |          | 7          |      | 6   |            | 6   |            |      | 6          | 7        |            |
| Average Travel/Building<br>Time                                         | 3    |            | 3   |            | 3    |            | 3    |            | 3   |            |     | 3          | 3    |            | 3   | 3          |          | 2          |      | 3   |            | 3   |            |      | 4          | 3        |            |
| Maximum Permit<br>Issuance Cycle Time<br>(days)                         | 1187 |            | 782 |            | 1320 |            | 1188 |            | 693 |            | 7   | 29         | 1880 |            | 711 |            |          | 1829       |      | 875 |            | 625 |            | 76   | 6          |          |            |
| Minimum Permit Issuance<br>Cycle Time (days)                            | 2    |            | 1   |            | 1    |            | 1    |            | 1   |            |     | 1          | 1    |            | 1   |            |          | 1          |      | 2   |            | 1   |            | 1    | 2          |          |            |