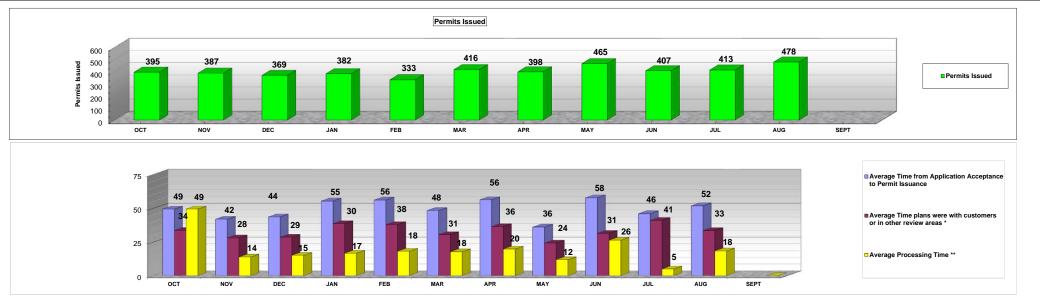

## DEPARTMENT OF REGULATORY AND ECONOMIC RESOURCES (RER)

PERMIT ISSUANCE CYCLE TIME FOR COMMERCIAL CONSTRUCTION (All CPP Categories)

CONCURRENT PLANS PROCESSING (CPP)
FY 2012-2013

|                               | OCT | Percentage | NOV | Percentage | DEC | Percentage | JAN  | Percentage | FEB | Percentage | MAR | Percentage | APR F | Percentage | MAY | Percentage | JUN  | Percentage | JUL | Percentage | AUG P | ercentage | rcentage | SEPT | Percentage | FY TOTAL | Percentage |
|-------------------------------|-----|------------|-----|------------|-----|------------|------|------------|-----|------------|-----|------------|-------|------------|-----|------------|------|------------|-----|------------|-------|-----------|----------|------|------------|----------|------------|
| Permits Issued                | 395 |            | 387 | ,          | 369 |            | 382  |            | 333 |            | 416 |            | 398   |            | 465 |            | 407  |            | 413 |            | 478   |           |          |      |            | 4,443    |            |
| Average Time                  |     |            |     |            |     |            |      |            |     |            |     |            |       |            |     |            |      |            |     |            |       |           |          |      |            |          |            |
| from Application              |     |            |     |            |     |            |      |            |     |            |     |            |       |            |     |            |      |            |     |            |       |           |          |      |            |          |            |
| Acceptance to Permit Issuance | 49  | 100%       | 42  | 100%       | 44  | 100%       | 55   | 100%       | 56  | 100%       | 48  | 100%       | 56    | 100%       | 36  | 100%       | 58   | 100%       | 46  | 100%       | 52    | 100%      | 100%     |      |            | 49       | 100%       |
| Average Time                  | 42  | 10070      | 72  | 100 / 0    |     | 10070      | - 33 | 100 / 0    | 50  | 100 / 0    | 40  | 100 / 0    | 30    | 100 / 0    | 50  | 100 / 0    | 50   | 10070      | 40  | 10070      | 32    | 100 / 0   | 10070    |      |            | 73       | 100 / 0    |
| plans were with               |     |            |     |            |     |            |      |            |     |            |     |            |       |            |     |            |      |            |     |            |       |           |          |      |            |          |            |
| customers or in               |     |            |     |            |     |            |      |            |     |            |     |            |       |            |     |            |      |            |     |            |       |           |          |      |            |          |            |
| other review areas            |     |            |     |            |     |            |      |            |     |            |     |            |       |            |     |            |      |            |     |            |       |           |          |      |            |          |            |
| *                             | 34  | 68%        | 28  | 67%        | 29  | 65%        | 39   | 70%        | 38  | 68%        | 31  | 63%        | 36    | 65%        | 24  | 67%        | 31   | 54%        | 41  | 89%        | 33    | 65%       | 65%      |      |            | 33       | 67%        |
| Average                       |     |            |     |            |     |            |      |            |     |            |     |            |       |            |     |            |      |            |     |            |       |           |          |      |            |          |            |
| Processing Time **            | 49  | 100%       | 14  | 33%        | 15  | 35%        | 17   | 30%        | 18  | 32%        | 18  | 37%        | 20    | 35%        | 12  | 33%        | 26   | 46%        | 5   | 11%        | 18    | 35%       | 35%      |      |            | 16       | 33%        |
| Average Time in               |     |            |     |            |     |            |      |            |     |            | -   |            |       |            |     |            |      | 10,1       |     |            |       |           |          |      |            |          |            |
| DERM                          | 7   |            | 5   | 5          | 5   |            | 5    |            | 4   |            | 5   |            | 5     |            | 5   |            | 6    |            | 3   |            | 3     |           |          |      |            | 5        |            |
| Average Time in               | _   |            | _   |            |     |            | _    |            | _   |            | _   |            | _     |            | _   |            | _    |            | _   |            |       |           |          |      |            | _        |            |
| ZONING                        | 3   |            | 2   | 2          | 2   |            | 2    |            | 2   |            | 2   |            | 2     |            | 2   |            | 3    |            | 2   |            | 2     |           |          |      |            | 2        |            |
| Average Time in<br>WASD       | 2   |            | 3   |            | 2   |            | 3    |            | 3   |            | 2   |            | 3     |            | 3   |            | 3    |            | 3   |            | 3     |           |          |      |            | 3        |            |
|                               |     |            |     | 1          |     |            |      |            |     |            |     |            | 3     |            |     |            |      |            |     |            | 3     |           |          |      |            |          |            |
| Average Time in               |     |            |     |            |     |            |      |            |     |            |     |            |       |            |     |            |      |            |     |            |       |           |          |      |            |          |            |
| PUBLIC WORKS                  | 1   |            | 1   |            | 1   |            | 1    |            | 1   |            | 3   |            | 2     |            | 1   |            | 1    |            | 1   |            | 1     |           |          |      |            | 1        |            |
| Average Time in               |     |            |     |            |     |            |      |            |     |            |     |            |       |            |     |            |      |            |     |            |       |           |          |      |            | _        |            |
| FIRE                          | 2   |            | 2   | 2          | 2   |            | 2    |            | 2   |            | 2   |            | 2     |            | 2   |            | 3    |            | 2   |            | 2     |           |          |      |            | 2        |            |
| Average Time in               | 7   |            | -   | ,          | 7   |            |      |            |     |            |     |            | 6     |            | 6   |            |      |            |     |            | 7     |           |          |      |            | 6        |            |
| RER trades *** Maximum Permit | ,   |            | ,   |            |     |            | 0    |            | U   |            | 6   |            | U     |            | U   |            | U    |            | - 6 |            | ,     |           |          |      |            | •        |            |
| Issuance Cycle                |     |            |     |            |     |            |      |            |     |            |     |            |       |            |     |            |      |            |     |            |       |           |          |      |            |          |            |
| Time (days)                   | 776 |            | 549 | )          | 486 |            | 1309 |            | 664 |            | 871 |            | 757   |            | 386 |            | 1163 |            | 467 |            | 466   |           |          |      |            |          |            |
| Minimum Permit                |     |            |     |            |     |            |      |            |     |            |     |            |       |            |     |            |      |            |     |            |       |           |          |      |            |          |            |
| Issuance Cycle                | _   |            | _   |            |     |            | _    |            |     |            | _   |            |       |            | _   |            | _    |            |     |            |       |           |          |      |            |          |            |
| Time (days)                   | 1   |            | 1   |            | 1   |            | 1    |            | 1   |            | 1   |            | 1     |            | 1   |            | 1    |            | 1   |            | 1     |           |          |      |            |          |            |

<sup>\*\*</sup> Average Processing Time Includes processing time in DERM, Zoning, RER trades, Fire, Public Works, WASD as well as travel time.

\*\*\* RER Trades = MECH, PLUM, ELEC, BLDG