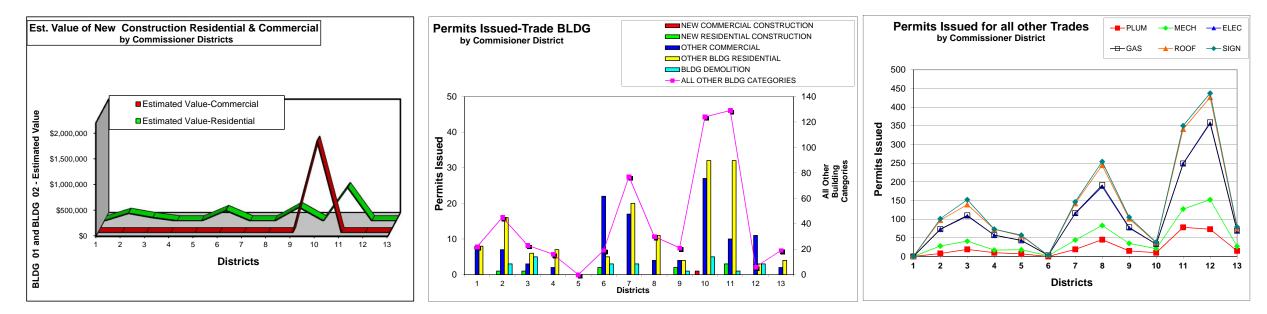

## PERMITS ISSUED BY TRADE AND BY COMMISSIONER DISTRICT

## FROM 09/01/2013 TO 09/30/2013

| DISTRICT | NEW<br>COMMERCIAL<br>CONSTRUCTION | NEW<br>COMMERCIAL<br>CONSTRUCTION | NEW<br>RESIDENTIAL<br>CONSTRUCTION | NEW<br>RESIDENTIAL<br>CONSTRUCTION | OTHER      | OTHER BLDG | BLDG | ALL OTHER<br>BLDG | TOTAL |      |      |      |     |      |      |
|----------|-----------------------------------|-----------------------------------|------------------------------------|------------------------------------|------------|------------|------|-------------------|-------|------|------|------|-----|------|------|
| NO.      | BLDG01                            | EST VALUE                         | BLDG02                             |                                    | COMMERCIAL |            |      |                   | BLDG  | PLUM | MECH | ELEC | GAS | ROOF | SIGN |
| -        |                                   |                                   |                                    |                                    |            | -          |      |                   |       | -    | -    | -    |     |      |      |
| 1        | 0                                 | \$0                               | 0                                  | \$0                                | 8          | 8          | 0    | 22                | 38    | 8    | 20   | 45   | 0   | 24   | 4    |
| 2        | 0                                 | \$0                               | 1                                  | \$146,250                          | 7          | 16         | 3    | 45                | 72    | 19   | 22   | 67   | 2   | 29   | 13   |
| 3        | 0                                 | \$0                               | 1                                  | \$62,550                           | 3          | 6          | 5    | 23                | 38    | 10   | 7    | 40   | 0   | 16   | 0    |
| 4        | 0                                 | \$0                               | 0                                  | \$0                                | 2          | 7          | 0    | 16                | 25    | 7    | 11   | 25   | 0   | 12   | 2    |
| 5        | 0                                 | \$0                               | 0                                  | \$0                                | 0          | 0          | 0    | 0                 | 0     | 0    | 2    | 1    | 0   | 0    | 0    |
| 6        | 0                                 | \$0                               | 2                                  | \$200,250                          | 22         | 5          | 3    | 19                | 51    | 19   | 25   | 71   | 1   | 26   | 4    |
| 7        | 0                                 | \$0                               | 0                                  | \$0                                | 17         | 20         | 3    | 77                | 117   | 45   | 38   | 104  | 4   | 53   | 10   |
| 8        | 0                                 | \$0                               | 0                                  | \$0                                | 4          | 11         | 0    | 30                | 45    | 15   | 20   | 41   | 2   | 23   | 4    |
| 9        | 0                                 | \$0                               | 2                                  | \$262,575                          | 4          | 4          | 1    | 21                | 32    | 10   | 11   | 12   | 0   | 4    | 1    |
| 10       | 1                                 | \$1,778,716                       | 0                                  | \$0                                | 27         | 32         | 5    | 124               | 189   | 78   | 49   | 121  | 1   | 92   | 9    |
| 11       | 0                                 | \$0                               | 3                                  | \$647,635                          | 10         | 32         | 1    | 129               | 175   | 73   | 79   | 204  | 3   | 67   | 11   |
| 12       | 0                                 | \$0                               | 0                                  | \$0                                | 11         | 3          | 3    | 6                 | 23    | 15   | 12   | 41   | 1   | 6    | 4    |
| 13       | 0                                 | \$0                               | 0                                  | \$0                                | 2          | 4          | 0    | 19                | 25    | 9    | 7    | 14   | 0   | 9    | 7    |
| TOTAL    |                                   | \$1,778,716                       | 9                                  | \$1,319,260                        |            | <br>148    | 24   | 531               | 830   | 308  | 303  | 786  | 14  | 361  | 69   |