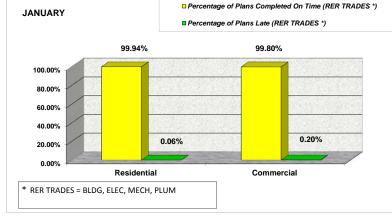

## From October 2012 to September 2013

|             |                                                |                                         | OCTOBER                                                    |                                               |                                                |                                         | NOVEN                                                      | IBER                                          |                                                |                                         | DECEMBER                                                   |                                               | JANUARY                                        |                                         |                                                           |                                                 |
|-------------|------------------------------------------------|-----------------------------------------|------------------------------------------------------------|-----------------------------------------------|------------------------------------------------|-----------------------------------------|------------------------------------------------------------|-----------------------------------------------|------------------------------------------------|-----------------------------------------|------------------------------------------------------------|-----------------------------------------------|------------------------------------------------|-----------------------------------------|-----------------------------------------------------------|-------------------------------------------------|
|             | Total # of Plans<br>Reviewed (RER<br>TRADES *) | Total # of Plans Late<br>(RER TRADES *) | Percentage of Plans<br>Completed On Time (RER<br>TRADES *) | Percentage of Plans<br>Late (RER TRADES<br>*) | Total # of Plans<br>Reviewed (RER<br>TRADES *) | Total # of Plans Late<br>(RER TRADES *) | Percentage of Plans<br>Completed On Time (RER<br>TRADES *) | Percentage of Plans<br>Late (RER TRADES<br>*) | Total # of Plans<br>Reviewed (RER<br>TRADES *) | Total # of Plans Late<br>(RER TRADES *) | Percentage of Plans<br>Completed On Time (RER<br>TRADES *) | Percentage of Plans<br>Late (RER TRADES<br>*) | Total # of Plans<br>Reviewed (RER<br>TRADES *) | Total # of Plans Late<br>(RER TRADES *) | Percentage of Plans<br>Completed On Time (RE<br>TRADES *) | Percentage of Plans<br>R Late (RER TRADES<br>*) |
| Residential | 1,971                                          | 0                                       | 100.00%                                                    | 0.00%                                         | 1,693                                          | 1                                       | 99.94%                                                     | 0.06%                                         | 1,695                                          | 0                                       | 100.00%                                                    | 0.00%                                         | 1,739                                          | 1                                       | 99.94%                                                    | 0.06%                                           |
| Commercial  | 385                                            | 1                                       | 99.74%                                                     | 0.26%                                         | 1,412                                          | 4                                       | 99.72%                                                     | 0.28%                                         | 1,359                                          | 4                                       | 99.71%                                                     | 0.29%                                         | 488                                            | 1                                       | 99.80%                                                    | 0.20%                                           |
| TOTAL       | 2,356                                          | 1                                       | 99.96%                                                     | 0.04%                                         | 3,105                                          | 5                                       | 99.84%                                                     | 0.16%                                         | 3,054                                          | 4                                       | 99.87%                                                     | 0.13%                                         | 2,227                                          | 2                                       | 99.91%                                                    | 0.09%                                           |