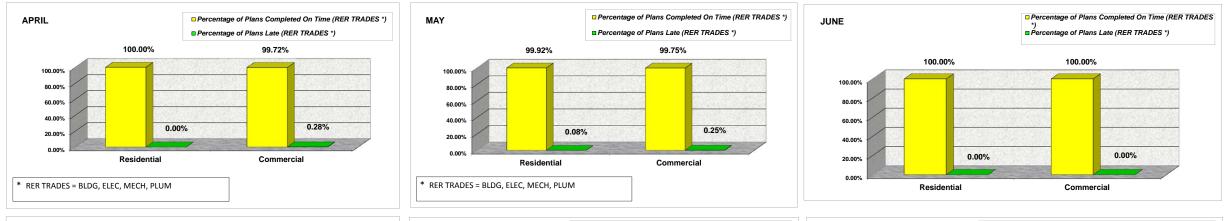

|             |                                                | FEB                                     | RUARY                                                      |                                               | MARCH                                          |                                         |                                                            |                                               |                                                | А                                       | PRIL                                                       |                                               | MAY                                            |                                         |                                                            |                                                 |
|-------------|------------------------------------------------|-----------------------------------------|------------------------------------------------------------|-----------------------------------------------|------------------------------------------------|-----------------------------------------|------------------------------------------------------------|-----------------------------------------------|------------------------------------------------|-----------------------------------------|------------------------------------------------------------|-----------------------------------------------|------------------------------------------------|-----------------------------------------|------------------------------------------------------------|-------------------------------------------------|
|             | Total # of Plans<br>Reviewed (RER<br>TRADES *) | Total # of Plans Late<br>(RER TRADES *) | Percentage of Plans<br>Completed On Time (RER<br>TRADES *) | Percentage of Plans<br>Late (RER TRADES<br>*) | Total # of Plans<br>Reviewed (RER<br>TRADES *) | Total # of Plans Late<br>(RER TRADES *) | Percentage of Plans<br>Completed On Time (RER<br>TRADES *) | Percentage of Plans<br>Late (RER TRADES<br>*) | Total # of Plans<br>Reviewed (RER<br>TRADES *) | Total # of Plans Late<br>(RER TRADES *) | Percentage of Plans<br>Completed On Time (RER<br>TRADES *) | Percentage of Plans<br>Late (RER TRADES<br>*) | Total # of Plans<br>Reviewed (RER<br>TRADES *) | Total # of Plans Late<br>(RER TRADES *) | Percentage of Plans<br>Completed On Time (REE<br>TRADES *) | Percentage of Plans<br>R Late (RER TRADES<br>*) |
| Residential | 1,864                                          | 0                                       | 100.00%                                                    | 0.00%                                         | 2,314                                          | 0                                       | 100.00%                                                    | 0.00%                                         | 2,318                                          | 0                                       | 100.00%                                                    | 0.00%                                         | 2,378                                          | 2                                       | 99.92%                                                     | 0.08%                                           |
| Commercial  | 1,331                                          | 3                                       | 99.77%                                                     | 0.23%                                         | 1,500                                          | 2                                       | 99.87%                                                     | 0.13%                                         | 1,443                                          | 4                                       | 99.72%                                                     | 0.28%                                         | 1,617                                          | 4                                       | 99.75%                                                     | 0.25%                                           |
| TOTAL       | 3,195                                          | 3                                       | 99.91%                                                     | 0.09%                                         | 3,814                                          | 2                                       | 99.95%                                                     | 0.05%                                         | 3,761                                          | 4                                       | 99.89%                                                     | 0.11%                                         | 3,995                                          | 6                                       | 99.85%                                                     | 0.15%                                           |

|             |                                                | J                                       | UNE                                                        |                                               | JULY                                           |                                         |                                                            |                                               |                                                |                                         | AUGU                                                       | JST                                           | SEPTEMBER                                      |                                         |                                                            |                                                 |
|-------------|------------------------------------------------|-----------------------------------------|------------------------------------------------------------|-----------------------------------------------|------------------------------------------------|-----------------------------------------|------------------------------------------------------------|-----------------------------------------------|------------------------------------------------|-----------------------------------------|------------------------------------------------------------|-----------------------------------------------|------------------------------------------------|-----------------------------------------|------------------------------------------------------------|-------------------------------------------------|
|             | Total # of Plans<br>Reviewed (RER<br>TRADES *) | Total # of Plans Late<br>(RER TRADES *) | Percentage of Plans<br>Completed On Time (RER<br>TRADES *) | Percentage of Plans<br>Late (RER TRADES<br>*) | Total # of Plans<br>Reviewed (RER<br>TRADES *) | Total # of Plans Late<br>(RER TRADES *) | Percentage of Plans<br>Completed On Time (RER<br>TRADES *) | Percentage of Plans<br>Late (RER TRADES<br>*) | Total # of Plans<br>Reviewed (RER<br>TRADES *) | Total # of Plans Late<br>(RER TRADES *) | Percentage of Plans<br>Completed On Time (RER<br>TRADES *) | Percentage of Plans<br>Late (RER TRADES<br>*) | Total # of Plans<br>Reviewed (RER<br>TRADES *) | Total # of Plans Late<br>(RER TRADES *) | Percentage of Plans<br>Completed On Time (REI<br>TRADES *) | Percentage of Plans<br>R Late (RER TRADES<br>*) |
| Residential | 2,197                                          | 0                                       | 100.00%                                                    | 0.00%                                         | 2,185                                          | 1                                       | 99.95%                                                     | 0.05%                                         | 2,056                                          | 1                                       | 99.95%                                                     | 0.05%                                         | 1,826                                          | 1                                       | 99.95%                                                     | 0.05%                                           |
| Commercial  | 612                                            | 0                                       | 100.00%                                                    | 0.00%                                         | 1,603                                          | 4                                       | 99.75%                                                     | 0.25%                                         | 1,612                                          | 4                                       | 99.75%                                                     | 0.25%                                         | 840                                            | 2                                       | 99.76%                                                     | 0.24%                                           |
| TOTAL       | 2,809                                          | 0                                       | 100.00%                                                    | 0.00%                                         | 3,788                                          | 5                                       | 99.87%                                                     | 0.13%                                         | 3,668                                          | 5                                       | 99.86%                                                     | 0.14%                                         | 2,666                                          | 3                                       | 99.89%                                                     | 0.11%                                           |