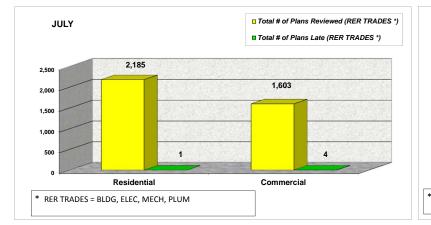

|             |                                                | J                                       | UNE                                                        |                                               | JULY                                           |                                         |                                                            |                                               |                                                |                                         | AUGU                                                       | JST                                           | SEPTEMBER                                      |                                         |                                                            |                                                 |
|-------------|------------------------------------------------|-----------------------------------------|------------------------------------------------------------|-----------------------------------------------|------------------------------------------------|-----------------------------------------|------------------------------------------------------------|-----------------------------------------------|------------------------------------------------|-----------------------------------------|------------------------------------------------------------|-----------------------------------------------|------------------------------------------------|-----------------------------------------|------------------------------------------------------------|-------------------------------------------------|
|             | Total # of Plans<br>Reviewed (RER<br>TRADES *) | Total # of Plans Late<br>(RER TRADES *) | Percentage of Plans<br>Completed On Time (RER<br>TRADES *) | Percentage of Plans<br>Late (RER TRADES<br>*) | Total # of Plans<br>Reviewed (RER<br>TRADES *) | Total # of Plans Late<br>(RER TRADES *) | Percentage of Plans<br>Completed On Time (RER<br>TRADES *) | Percentage of Plans<br>Late (RER TRADES<br>*) | Total # of Plans<br>Reviewed (RER<br>TRADES *) | Total # of Plans Late<br>(RER TRADES *) | Percentage of Plans<br>Completed On Time (RER<br>TRADES *) | Percentage of Plans<br>Late (RER TRADES<br>*) | Total # of Plans<br>Reviewed (RER<br>TRADES *) | Total # of Plans Late<br>(RER TRADES *) | Percentage of Plans<br>Completed On Time (REI<br>TRADES *) | Percentage of Plans<br>R Late (RER TRADES<br>*) |
| Residential | 2,197                                          | 0                                       | 100.00%                                                    | 0.00%                                         | 2,185                                          | 1                                       | 99.95%                                                     | 0.05%                                         | 2,056                                          | 1                                       | 99.95%                                                     | 0.05%                                         | 1,826                                          | 1                                       | 99.95%                                                     | 0.05%                                           |
| Commercial  | 612                                            | 0                                       | 100.00%                                                    | 0.00%                                         | 1,603                                          | 4                                       | 99.75%                                                     | 0.25%                                         | 1,612                                          | 4                                       | 99.75%                                                     | 0.25%                                         | 840                                            | 2                                       | 99.76%                                                     | 0.24%                                           |
| TOTAL       | 2,809                                          | 0                                       | 100.00%                                                    | 0.00%                                         | 3,788                                          | 5                                       | 99.87%                                                     | 0.13%                                         | 3,668                                          | 5                                       | 99.86%                                                     | 0.14%                                         | 2,666                                          | 3                                       | 99.89%                                                     | 0.11%                                           |