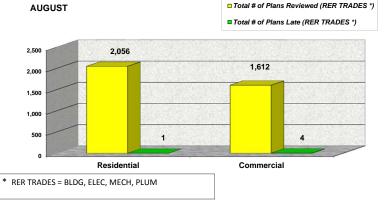

|             |                                                | J                                       | UNE                                                        |                                               | JULY                                           |                                         |                                                            |                                               |                                                |                                         | AUGU                                                       | JST                                           | SEPTEMBER                                      |                                         |                                                            |                                                 |
|-------------|------------------------------------------------|-----------------------------------------|------------------------------------------------------------|-----------------------------------------------|------------------------------------------------|-----------------------------------------|------------------------------------------------------------|-----------------------------------------------|------------------------------------------------|-----------------------------------------|------------------------------------------------------------|-----------------------------------------------|------------------------------------------------|-----------------------------------------|------------------------------------------------------------|-------------------------------------------------|
|             | Total # of Plans<br>Reviewed (RER<br>TRADES *) | Total # of Plans Late<br>(RER TRADES *) | Percentage of Plans<br>Completed On Time (RER<br>TRADES *) | Percentage of Plans<br>Late (RER TRADES<br>*) | Total # of Plans<br>Reviewed (RER<br>TRADES *) | Total # of Plans Late<br>(RER TRADES *) | Percentage of Plans<br>Completed On Time (RER<br>TRADES *) | Percentage of Plans<br>Late (RER TRADES<br>*) | Total # of Plans<br>Reviewed (RER<br>TRADES *) | Total # of Plans Late<br>(RER TRADES *) | Percentage of Plans<br>Completed On Time (RER<br>TRADES *) | Percentage of Plans<br>Late (RER TRADES<br>*) | Total # of Plans<br>Reviewed (RER<br>TRADES *) | Total # of Plans Late<br>(RER TRADES *) | Percentage of Plans<br>Completed On Time (REI<br>TRADES *) | Percentage of Plans<br>R Late (RER TRADES<br>*) |
| Residential | 2,197                                          | 0                                       | 100.00%                                                    | 0.00%                                         | 2,185                                          | 1                                       | 99.95%                                                     | 0.05%                                         | 2,056                                          | 1                                       | 99.95%                                                     | 0.05%                                         | 1,826                                          | 1                                       | 99.95%                                                     | 0.05%                                           |
| Commercial  | 612                                            | 0                                       | 100.00%                                                    | 0.00%                                         | 1,603                                          | 4                                       | 99.75%                                                     | 0.25%                                         | 1,612                                          | 4                                       | 99.75%                                                     | 0.25%                                         | 840                                            | 2                                       | 99.76%                                                     | 0.24%                                           |
| TOTAL       | 2,809                                          | 0                                       | 100.00%                                                    | 0.00%                                         | 3,788                                          | 5                                       | 99.87%                                                     | 0.13%                                         | 3,668                                          | 5                                       | 99.86%                                                     | 0.14%                                         | 2,666                                          | 3                                       | 99.89%                                                     | 0.11%                                           |