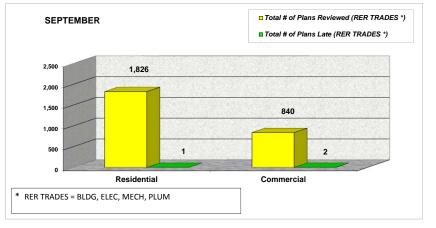

|             |                                                | J                                       | UNE                                                        |                                               | JULY                                           |                                         |                                                            |                                               |                                                |                                         | AUGU                                                       | JST                                           | SEPTEMBER                                      |                                         |                                                            |                                                 |
|-------------|------------------------------------------------|-----------------------------------------|------------------------------------------------------------|-----------------------------------------------|------------------------------------------------|-----------------------------------------|------------------------------------------------------------|-----------------------------------------------|------------------------------------------------|-----------------------------------------|------------------------------------------------------------|-----------------------------------------------|------------------------------------------------|-----------------------------------------|------------------------------------------------------------|-------------------------------------------------|
|             | Total # of Plans<br>Reviewed (RER<br>TRADES *) | Total # of Plans Late<br>(RER TRADES *) | Percentage of Plans<br>Completed On Time (RER<br>TRADES *) | Percentage of Plans<br>Late (RER TRADES<br>*) | Total # of Plans<br>Reviewed (RER<br>TRADES *) | Total # of Plans Late<br>(RER TRADES *) | Percentage of Plans<br>Completed On Time (RER<br>TRADES *) | Percentage of Plans<br>Late (RER TRADES<br>*) | Total # of Plans<br>Reviewed (RER<br>TRADES *) | Total # of Plans Late<br>(RER TRADES *) | Percentage of Plans<br>Completed On Time (RER<br>TRADES *) | Percentage of Plans<br>Late (RER TRADES<br>*) | Total # of Plans<br>Reviewed (RER<br>TRADES *) | Total # of Plans Late<br>(RER TRADES *) | Percentage of Plans<br>Completed On Time (REI<br>TRADES *) | Percentage of Plans<br>R Late (RER TRADES<br>*) |
| Residential | 2,197                                          | 0                                       | 100.00%                                                    | 0.00%                                         | 2,185                                          | 1                                       | 99.95%                                                     | 0.05%                                         | 2,056                                          | 1                                       | 99.95%                                                     | 0.05%                                         | 1,826                                          | 1                                       | 99.95%                                                     | 0.05%                                           |
| Commercial  | 612                                            | 0                                       | 100.00%                                                    | 0.00%                                         | 1,603                                          | 4                                       | 99.75%                                                     | 0.25%                                         | 1,612                                          | 4                                       | 99.75%                                                     | 0.25%                                         | 840                                            | 2                                       | 99.76%                                                     | 0.24%                                           |
| TOTAL       | 2,809                                          | 0                                       | 100.00%                                                    | 0.00%                                         | 3,788                                          | 5                                       | 99.87%                                                     | 0.13%                                         | 3,668                                          | 5                                       | 99.86%                                                     | 0.14%                                         | 2,666                                          | 3                                       | 99.89%                                                     | 0.11%                                           |