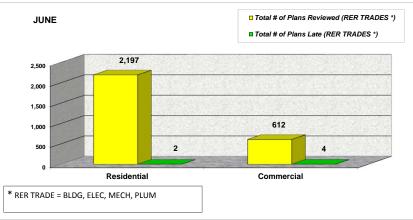

|             |                                                | J                                       | UNE                                                        |                                               | JULY                                           |                                         |                                                            |                                               |                                                |                                         | AUGU                                                       | JST                                           | SEPTEMBER                                      |                                         |                                                            |                                                 |
|-------------|------------------------------------------------|-----------------------------------------|------------------------------------------------------------|-----------------------------------------------|------------------------------------------------|-----------------------------------------|------------------------------------------------------------|-----------------------------------------------|------------------------------------------------|-----------------------------------------|------------------------------------------------------------|-----------------------------------------------|------------------------------------------------|-----------------------------------------|------------------------------------------------------------|-------------------------------------------------|
|             | Total # of Plans<br>Reviewed (RER<br>TRADES *) | Total # of Plans Late<br>(RER TRADES *) | Percentage of Plans<br>Completed On Time (RER<br>TRADES *) | Percentage of Plans<br>Late (RER TRADES<br>*) | Total # of Plans<br>Reviewed (RER<br>TRADES *) | Total # of Plans Late<br>(RER TRADES *) | Percentage of Plans<br>Completed On Time (RER<br>TRADES *) | Percentage of Plans<br>Late (RER TRADES<br>*) | Total # of Plans<br>Reviewed (RER<br>TRADES *) | Total # of Plans Late<br>(RER TRADES *) | Percentage of Plans<br>Completed On Time (RER<br>TRADES *) | Percentage of Plans<br>Late (RER TRADES<br>*) | Total # of Plans<br>Reviewed (RER<br>TRADES *) | Total # of Plans Late<br>(RER TRADES *) | Percentage of Plans<br>Completed On Time (REI<br>TRADES *) | Percentage of Plans<br>R Late (RER TRADES<br>*) |
| Residential | 2,197                                          | 0                                       | 100.00%                                                    | 0.00%                                         | 2,185                                          | 1                                       | 99.95%                                                     | 0.05%                                         | 2,056                                          | 1                                       | 99.95%                                                     | 0.05%                                         | 1,826                                          | 1                                       | 99.95%                                                     | 0.05%                                           |
| Commercial  | 612                                            | 0                                       | 100.00%                                                    | 0.00%                                         | 1,603                                          | 4                                       | 99.75%                                                     | 0.25%                                         | 1,612                                          | 4                                       | 99.75%                                                     | 0.25%                                         | 840                                            | 2                                       | 99.76%                                                     | 0.24%                                           |
| TOTAL       | 2,809                                          | 0                                       | 100.00%                                                    | 0.00%                                         | 3,788                                          | 5                                       | 99.87%                                                     | 0.13%                                         | 3,668                                          | 5                                       | 99.86%                                                     | 0.14%                                         | 2,666                                          | 3                                       | 99.89%                                                     | 0.11%                                           |