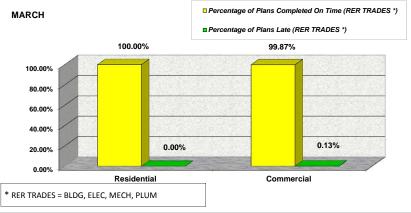

|             |                                                | FEB                                     | RUARY                                                      |                                               | MARCH                                          |                                         |                                                            |                                               |                                                | А                                       | PRIL                                                       |                                               | MAY                                            |                                         |                                                            |                                                 |
|-------------|------------------------------------------------|-----------------------------------------|------------------------------------------------------------|-----------------------------------------------|------------------------------------------------|-----------------------------------------|------------------------------------------------------------|-----------------------------------------------|------------------------------------------------|-----------------------------------------|------------------------------------------------------------|-----------------------------------------------|------------------------------------------------|-----------------------------------------|------------------------------------------------------------|-------------------------------------------------|
|             | Total # of Plans<br>Reviewed (RER<br>TRADES *) | Total # of Plans Late<br>(RER TRADES *) | Percentage of Plans<br>Completed On Time (RER<br>TRADES *) | Percentage of Plans<br>Late (RER TRADES<br>*) | Total # of Plans<br>Reviewed (RER<br>TRADES *) | Total # of Plans Late<br>(RER TRADES *) | Percentage of Plans<br>Completed On Time (RER<br>TRADES *) | Percentage of Plans<br>Late (RER TRADES<br>*) | Total # of Plans<br>Reviewed (RER<br>TRADES *) | Total # of Plans Late<br>(RER TRADES *) | Percentage of Plans<br>Completed On Time (RER<br>TRADES *) | Percentage of Plans<br>Late (RER TRADES<br>*) | Total # of Plans<br>Reviewed (RER<br>TRADES *) | Total # of Plans Late<br>(RER TRADES *) | Percentage of Plans<br>Completed On Time (REE<br>TRADES *) | Percentage of Plans<br>R Late (RER TRADES<br>*) |
| Residential | 1,864                                          | 0                                       | 100.00%                                                    | 0.00%                                         | 2,314                                          | 0                                       | 100.00%                                                    | 0.00%                                         | 2,318                                          | 0                                       | 100.00%                                                    | 0.00%                                         | 2,378                                          | 2                                       | 99.92%                                                     | 0.08%                                           |
| Commercial  | 1,331                                          | 3                                       | 99.77%                                                     | 0.23%                                         | 1,500                                          | 2                                       | 99.87%                                                     | 0.13%                                         | 1,443                                          | 4                                       | 99.72%                                                     | 0.28%                                         | 1,617                                          | 4                                       | 99.75%                                                     | 0.25%                                           |
| TOTAL       | 3,195                                          | 3                                       | 99.91%                                                     | 0.09%                                         | 3,814                                          | 2                                       | 99.95%                                                     | 0.05%                                         | 3,761                                          | 4                                       | 99.89%                                                     | 0.11%                                         | 3,995                                          | 6                                       | 99.85%                                                     | 0.15%                                           |