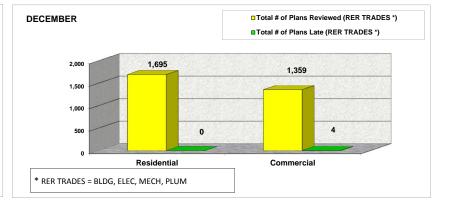

## From October 2012 to September 2013

|             |                                                |                                         | OCTOBER                                                    |                                               |                                                |                                         | NOVEN                                                      | IBER                                          |                                                |                                         | DECEMBER                                                   |                                               | JANUARY                                        |                                         |                                                           |                                                 |
|-------------|------------------------------------------------|-----------------------------------------|------------------------------------------------------------|-----------------------------------------------|------------------------------------------------|-----------------------------------------|------------------------------------------------------------|-----------------------------------------------|------------------------------------------------|-----------------------------------------|------------------------------------------------------------|-----------------------------------------------|------------------------------------------------|-----------------------------------------|-----------------------------------------------------------|-------------------------------------------------|
|             | Total # of Plans<br>Reviewed (RER<br>TRADES *) | Total # of Plans Late<br>(RER TRADES *) | Percentage of Plans<br>Completed On Time (RER<br>TRADES *) | Percentage of Plans<br>Late (RER TRADES<br>*) | Total # of Plans<br>Reviewed (RER<br>TRADES *) | Total # of Plans Late<br>(RER TRADES *) | Percentage of Plans<br>Completed On Time (RER<br>TRADES *) | Percentage of Plans<br>Late (RER TRADES<br>*) | Total # of Plans<br>Reviewed (RER<br>TRADES *) | Total # of Plans Late<br>(RER TRADES *) | Percentage of Plans<br>Completed On Time (RER<br>TRADES *) | Percentage of Plans<br>Late (RER TRADES<br>*) | Total # of Plans<br>Reviewed (RER<br>TRADES *) | Total # of Plans Late<br>(RER TRADES *) | Percentage of Plans<br>Completed On Time (RE<br>TRADES *) | Percentage of Plans<br>R Late (RER TRADES<br>*) |
| Residential | 1,971                                          | 0                                       | 100.00%                                                    | 0.00%                                         | 1,693                                          | 1                                       | 99.94%                                                     | 0.06%                                         | 1,695                                          | 0                                       | 100.00%                                                    | 0.00%                                         | 1,739                                          | 1                                       | 99.94%                                                    | 0.06%                                           |
| Commercial  | 385                                            | 1                                       | 99.74%                                                     | 0.26%                                         | 1,412                                          | 4                                       | 99.72%                                                     | 0.28%                                         | 1,359                                          | 4                                       | 99.71%                                                     | 0.29%                                         | 488                                            | 1                                       | 99.80%                                                    | 0.20%                                           |
| TOTAL       | 2,356                                          | 1                                       | 99.96%                                                     | 0.04%                                         | 3,105                                          | 5                                       | 99.84%                                                     | 0.16%                                         | 3,054                                          | 4                                       | 99.87%                                                     | 0.13%                                         | 2,227                                          | 2                                       | 99.91%                                                    | 0.09%                                           |