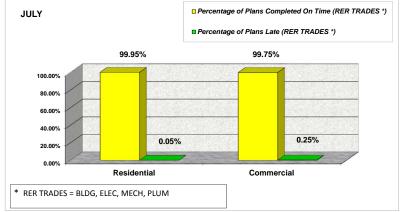

|             |                                                | J                                       | UNE                                                        |                                               | JULY                                           |                                         |                                                            |                                               |                                                |                                         | AUGU                                                       | JST                                           | SEPTEMBER                                      |                                         |                                                            |                                                 |
|-------------|------------------------------------------------|-----------------------------------------|------------------------------------------------------------|-----------------------------------------------|------------------------------------------------|-----------------------------------------|------------------------------------------------------------|-----------------------------------------------|------------------------------------------------|-----------------------------------------|------------------------------------------------------------|-----------------------------------------------|------------------------------------------------|-----------------------------------------|------------------------------------------------------------|-------------------------------------------------|
|             | Total # of Plans<br>Reviewed (RER<br>TRADES *) | Total # of Plans Late<br>(RER TRADES *) | Percentage of Plans<br>Completed On Time (RER<br>TRADES *) | Percentage of Plans<br>Late (RER TRADES<br>*) | Total # of Plans<br>Reviewed (RER<br>TRADES *) | Total # of Plans Late<br>(RER TRADES *) | Percentage of Plans<br>Completed On Time (RER<br>TRADES *) | Percentage of Plans<br>Late (RER TRADES<br>*) | Total # of Plans<br>Reviewed (RER<br>TRADES *) | Total # of Plans Late<br>(RER TRADES *) | Percentage of Plans<br>Completed On Time (RER<br>TRADES *) | Percentage of Plans<br>Late (RER TRADES<br>*) | Total # of Plans<br>Reviewed (RER<br>TRADES *) | Total # of Plans Late<br>(RER TRADES *) | Percentage of Plans<br>Completed On Time (REI<br>TRADES *) | Percentage of Plans<br>R Late (RER TRADES<br>*) |
| Residential | 2,197                                          | 0                                       | 100.00%                                                    | 0.00%                                         | 2,185                                          | 1                                       | 99.95%                                                     | 0.05%                                         | 2,056                                          | 1                                       | 99.95%                                                     | 0.05%                                         | 1,826                                          | 1                                       | 99.95%                                                     | 0.05%                                           |
| Commercial  | 612                                            | 0                                       | 100.00%                                                    | 0.00%                                         | 1,603                                          | 4                                       | 99.75%                                                     | 0.25%                                         | 1,612                                          | 4                                       | 99.75%                                                     | 0.25%                                         | 840                                            | 2                                       | 99.76%                                                     | 0.24%                                           |
| TOTAL       | 2,809                                          | 0                                       | 100.00%                                                    | 0.00%                                         | 3,788                                          | 5                                       | 99.87%                                                     | 0.13%                                         | 3,668                                          | 5                                       | 99.86%                                                     | 0.14%                                         | 2,666                                          | 3                                       | 99.89%                                                     | 0.11%                                           |