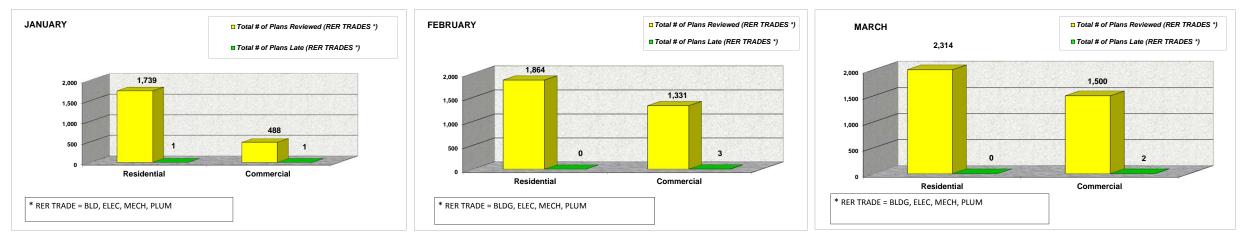

## From October 2012 to September 2013

|             |                                                |                                         | OCTOBER                                                    |                                               |                                                |                                         | NOVEN                                                      | IBER                                          |                                                |                                         | DECEMBER                                                   |                                               | JANUARY                                        |                                         |                                                           |                                                 |
|-------------|------------------------------------------------|-----------------------------------------|------------------------------------------------------------|-----------------------------------------------|------------------------------------------------|-----------------------------------------|------------------------------------------------------------|-----------------------------------------------|------------------------------------------------|-----------------------------------------|------------------------------------------------------------|-----------------------------------------------|------------------------------------------------|-----------------------------------------|-----------------------------------------------------------|-------------------------------------------------|
|             | Total # of Plans<br>Reviewed (RER<br>TRADES *) | Total # of Plans Late<br>(RER TRADES *) | Percentage of Plans<br>Completed On Time (RER<br>TRADES *) | Percentage of Plans<br>Late (RER TRADES<br>*) | Total # of Plans<br>Reviewed (RER<br>TRADES *) | Total # of Plans Late<br>(RER TRADES *) | Percentage of Plans<br>Completed On Time (RER<br>TRADES *) | Percentage of Plans<br>Late (RER TRADES<br>*) | Total # of Plans<br>Reviewed (RER<br>TRADES *) | Total # of Plans Late<br>(RER TRADES *) | Percentage of Plans<br>Completed On Time (RER<br>TRADES *) | Percentage of Plans<br>Late (RER TRADES<br>*) | Total # of Plans<br>Reviewed (RER<br>TRADES *) | Total # of Plans Late<br>(RER TRADES *) | Percentage of Plans<br>Completed On Time (RE<br>TRADES *) | Percentage of Plans<br>R Late (RER TRADES<br>*) |
| Residential | 1,971                                          | 0                                       | 100.00%                                                    | 0.00%                                         | 1,693                                          | 1                                       | 99.94%                                                     | 0.06%                                         | 1,695                                          | 0                                       | 100.00%                                                    | 0.00%                                         | 1,739                                          | 1                                       | 99.94%                                                    | 0.06%                                           |
| Commercial  | 385                                            | 1                                       | 99.74%                                                     | 0.26%                                         | 1,412                                          | 4                                       | 99.72%                                                     | 0.28%                                         | 1,359                                          | 4                                       | 99.71%                                                     | 0.29%                                         | 488                                            | 1                                       | 99.80%                                                    | 0.20%                                           |
| TOTAL       | 2,356                                          | 1                                       | 99.96%                                                     | 0.04%                                         | 3,105                                          | 5                                       | 99.84%                                                     | 0.16%                                         | 3,054                                          | 4                                       | 99.87%                                                     | 0.13%                                         | 2,227                                          | 2                                       | 99.91%                                                    | 0.09%                                           |

|             |                                                | FEB                                     | RUARY                                                      |                                               | MARCH                                          |                                         |                                                            |                                               |                                                | А                                       | PRIL                                                       |                                               | MAY                                            |                                         |                                                            |                                                 |
|-------------|------------------------------------------------|-----------------------------------------|------------------------------------------------------------|-----------------------------------------------|------------------------------------------------|-----------------------------------------|------------------------------------------------------------|-----------------------------------------------|------------------------------------------------|-----------------------------------------|------------------------------------------------------------|-----------------------------------------------|------------------------------------------------|-----------------------------------------|------------------------------------------------------------|-------------------------------------------------|
|             | Total # of Plans<br>Reviewed (RER<br>TRADES *) | Total # of Plans Late<br>(RER TRADES *) | Percentage of Plans<br>Completed On Time (RER<br>TRADES *) | Percentage of Plans<br>Late (RER TRADES<br>*) | Total # of Plans<br>Reviewed (RER<br>TRADES *) | Total # of Plans Late<br>(RER TRADES *) | Percentage of Plans<br>Completed On Time (RER<br>TRADES *) | Percentage of Plans<br>Late (RER TRADES<br>*) | Total # of Plans<br>Reviewed (RER<br>TRADES *) | Total # of Plans Late<br>(RER TRADES *) | Percentage of Plans<br>Completed On Time (RER<br>TRADES *) | Percentage of Plans<br>Late (RER TRADES<br>*) | Total # of Plans<br>Reviewed (RER<br>TRADES *) | Total # of Plans Late<br>(RER TRADES *) | Percentage of Plans<br>Completed On Time (REE<br>TRADES *) | Percentage of Plans<br>R Late (RER TRADES<br>*) |
| Residential | 1,864                                          | 0                                       | 100.00%                                                    | 0.00%                                         | 2,314                                          | 0                                       | 100.00%                                                    | 0.00%                                         | 2,318                                          | 0                                       | 100.00%                                                    | 0.00%                                         | 2,378                                          | 2                                       | 99.92%                                                     | 0.08%                                           |
| Commercial  | 1,331                                          | 3                                       | 99.77%                                                     | 0.23%                                         | 1,500                                          | 2                                       | 99.87%                                                     | 0.13%                                         | 1,443                                          | 4                                       | 99.72%                                                     | 0.28%                                         | 1,617                                          | 4                                       | 99.75%                                                     | 0.25%                                           |
| TOTAL       | 3,195                                          | 3                                       | 99.91%                                                     | 0.09%                                         | 3,814                                          | 2                                       | 99.95%                                                     | 0.05%                                         | 3,761                                          | 4                                       | 99.89%                                                     | 0.11%                                         | 3,995                                          | 6                                       | 99.85%                                                     | 0.15%                                           |