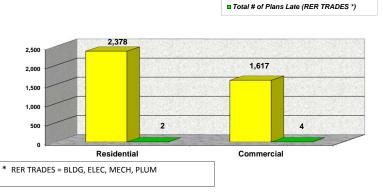

|             |                                                | FEB                                     | RUARY                                                      |                                               | MARCH                                          |                                         |                                                            |                                               |                                                | А                                       | PRIL                                                       |                                               | MAY                                            |                                         |                                                            |                                                 |
|-------------|------------------------------------------------|-----------------------------------------|------------------------------------------------------------|-----------------------------------------------|------------------------------------------------|-----------------------------------------|------------------------------------------------------------|-----------------------------------------------|------------------------------------------------|-----------------------------------------|------------------------------------------------------------|-----------------------------------------------|------------------------------------------------|-----------------------------------------|------------------------------------------------------------|-------------------------------------------------|
|             | Total # of Plans<br>Reviewed (RER<br>TRADES *) | Total # of Plans Late<br>(RER TRADES *) | Percentage of Plans<br>Completed On Time (RER<br>TRADES *) | Percentage of Plans<br>Late (RER TRADES<br>*) | Total # of Plans<br>Reviewed (RER<br>TRADES *) | Total # of Plans Late<br>(RER TRADES *) | Percentage of Plans<br>Completed On Time (RER<br>TRADES *) | Percentage of Plans<br>Late (RER TRADES<br>*) | Total # of Plans<br>Reviewed (RER<br>TRADES *) | Total # of Plans Late<br>(RER TRADES *) | Percentage of Plans<br>Completed On Time (RER<br>TRADES *) | Percentage of Plans<br>Late (RER TRADES<br>*) | Total # of Plans<br>Reviewed (RER<br>TRADES *) | Total # of Plans Late<br>(RER TRADES *) | Percentage of Plans<br>Completed On Time (REE<br>TRADES *) | Percentage of Plans<br>R Late (RER TRADES<br>*) |
| Residential | 1,864                                          | 0                                       | 100.00%                                                    | 0.00%                                         | 2,314                                          | 0                                       | 100.00%                                                    | 0.00%                                         | 2,318                                          | 0                                       | 100.00%                                                    | 0.00%                                         | 2,378                                          | 2                                       | 99.92%                                                     | 0.08%                                           |
| Commercial  | 1,331                                          | 3                                       | 99.77%                                                     | 0.23%                                         | 1,500                                          | 2                                       | 99.87%                                                     | 0.13%                                         | 1,443                                          | 4                                       | 99.72%                                                     | 0.28%                                         | 1,617                                          | 4                                       | 99.75%                                                     | 0.25%                                           |
| TOTAL       | 3,195                                          | 3                                       | 99.91%                                                     | 0.09%                                         | 3,814                                          | 2                                       | 99.95%                                                     | 0.05%                                         | 3,761                                          | 4                                       | 99.89%                                                     | 0.11%                                         | 3,995                                          | 6                                       | 99.85%                                                     | 0.15%                                           |