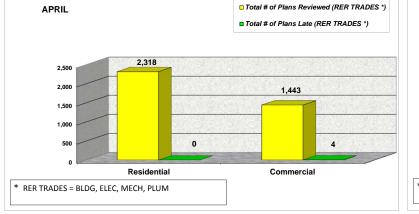

|             |                                                | FEB                                     | RUARY                                                      |                                               | MARCH                                          |                                         |                                                            |                                               |                                                | А                                       | PRIL                                                       |                                               | MAY                                            |                                         |                                                            |                                                 |
|-------------|------------------------------------------------|-----------------------------------------|------------------------------------------------------------|-----------------------------------------------|------------------------------------------------|-----------------------------------------|------------------------------------------------------------|-----------------------------------------------|------------------------------------------------|-----------------------------------------|------------------------------------------------------------|-----------------------------------------------|------------------------------------------------|-----------------------------------------|------------------------------------------------------------|-------------------------------------------------|
|             | Total # of Plans<br>Reviewed (RER<br>TRADES *) | Total # of Plans Late<br>(RER TRADES *) | Percentage of Plans<br>Completed On Time (RER<br>TRADES *) | Percentage of Plans<br>Late (RER TRADES<br>*) | Total # of Plans<br>Reviewed (RER<br>TRADES *) | Total # of Plans Late<br>(RER TRADES *) | Percentage of Plans<br>Completed On Time (RER<br>TRADES *) | Percentage of Plans<br>Late (RER TRADES<br>*) | Total # of Plans<br>Reviewed (RER<br>TRADES *) | Total # of Plans Late<br>(RER TRADES *) | Percentage of Plans<br>Completed On Time (RER<br>TRADES *) | Percentage of Plans<br>Late (RER TRADES<br>*) | Total # of Plans<br>Reviewed (RER<br>TRADES *) | Total # of Plans Late<br>(RER TRADES *) | Percentage of Plans<br>Completed On Time (REE<br>TRADES *) | Percentage of Plans<br>R Late (RER TRADES<br>*) |
| Residential | 1,864                                          | 0                                       | 100.00%                                                    | 0.00%                                         | 2,314                                          | 0                                       | 100.00%                                                    | 0.00%                                         | 2,318                                          | 0                                       | 100.00%                                                    | 0.00%                                         | 2,378                                          | 2                                       | 99.92%                                                     | 0.08%                                           |
| Commercial  | 1,331                                          | 3                                       | 99.77%                                                     | 0.23%                                         | 1,500                                          | 2                                       | 99.87%                                                     | 0.13%                                         | 1,443                                          | 4                                       | 99.72%                                                     | 0.28%                                         | 1,617                                          | 4                                       | 99.75%                                                     | 0.25%                                           |
| TOTAL       | 3,195                                          | 3                                       | 99.91%                                                     | 0.09%                                         | 3,814                                          | 2                                       | 99.95%                                                     | 0.05%                                         | 3,761                                          | 4                                       | 99.89%                                                     | 0.11%                                         | 3,995                                          | 6                                       | 99.85%                                                     | 0.15%                                           |