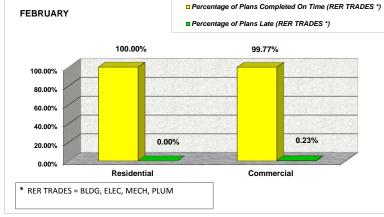

|             |                                                | FEB                                     | RUARY                                                      |                                               | MARCH                                          |                                         |                                                            |                                               |                                                | А                                       | PRIL                                                       |                                               | MAY                                            |                                         |                                                            |                                                 |
|-------------|------------------------------------------------|-----------------------------------------|------------------------------------------------------------|-----------------------------------------------|------------------------------------------------|-----------------------------------------|------------------------------------------------------------|-----------------------------------------------|------------------------------------------------|-----------------------------------------|------------------------------------------------------------|-----------------------------------------------|------------------------------------------------|-----------------------------------------|------------------------------------------------------------|-------------------------------------------------|
|             | Total # of Plans<br>Reviewed (RER<br>TRADES *) | Total # of Plans Late<br>(RER TRADES *) | Percentage of Plans<br>Completed On Time (RER<br>TRADES *) | Percentage of Plans<br>Late (RER TRADES<br>*) | Total # of Plans<br>Reviewed (RER<br>TRADES *) | Total # of Plans Late<br>(RER TRADES *) | Percentage of Plans<br>Completed On Time (RER<br>TRADES *) | Percentage of Plans<br>Late (RER TRADES<br>*) | Total # of Plans<br>Reviewed (RER<br>TRADES *) | Total # of Plans Late<br>(RER TRADES *) | Percentage of Plans<br>Completed On Time (RER<br>TRADES *) | Percentage of Plans<br>Late (RER TRADES<br>*) | Total # of Plans<br>Reviewed (RER<br>TRADES *) | Total # of Plans Late<br>(RER TRADES *) | Percentage of Plans<br>Completed On Time (REE<br>TRADES *) | Percentage of Plans<br>R Late (RER TRADES<br>*) |
| Residential | 1,864                                          | 0                                       | 100.00%                                                    | 0.00%                                         | 2,314                                          | 0                                       | 100.00%                                                    | 0.00%                                         | 2,318                                          | 0                                       | 100.00%                                                    | 0.00%                                         | 2,378                                          | 2                                       | 99.92%                                                     | 0.08%                                           |
| Commercial  | 1,331                                          | 3                                       | 99.77%                                                     | 0.23%                                         | 1,500                                          | 2                                       | 99.87%                                                     | 0.13%                                         | 1,443                                          | 4                                       | 99.72%                                                     | 0.28%                                         | 1,617                                          | 4                                       | 99.75%                                                     | 0.25%                                           |
| TOTAL       | 3,195                                          | 3                                       | 99.91%                                                     | 0.09%                                         | 3,814                                          | 2                                       | 99.95%                                                     | 0.05%                                         | 3,761                                          | 4                                       | 99.89%                                                     | 0.11%                                         | 3,995                                          | 6                                       | 99.85%                                                     | 0.15%                                           |