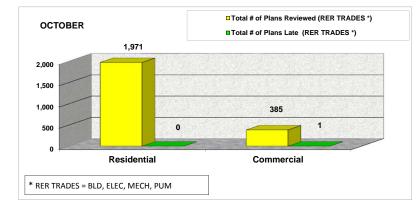

## From October 2012 to September 2013

|             |                                                |                                         | OCTOBER                                                    |                                               |                                                |                                         | NOVEN                                                      | IBER                                          |                                                |                                         | DECEMBER                                                   |                                               | JANUARY                                        |                                         |                                                           |                                                 |
|-------------|------------------------------------------------|-----------------------------------------|------------------------------------------------------------|-----------------------------------------------|------------------------------------------------|-----------------------------------------|------------------------------------------------------------|-----------------------------------------------|------------------------------------------------|-----------------------------------------|------------------------------------------------------------|-----------------------------------------------|------------------------------------------------|-----------------------------------------|-----------------------------------------------------------|-------------------------------------------------|
|             | Total # of Plans<br>Reviewed (RER<br>TRADES *) | Total # of Plans Late<br>(RER TRADES *) | Percentage of Plans<br>Completed On Time (RER<br>TRADES *) | Percentage of Plans<br>Late (RER TRADES<br>*) | Total # of Plans<br>Reviewed (RER<br>TRADES *) | Total # of Plans Late<br>(RER TRADES *) | Percentage of Plans<br>Completed On Time (RER<br>TRADES *) | Percentage of Plans<br>Late (RER TRADES<br>*) | Total # of Plans<br>Reviewed (RER<br>TRADES *) | Total # of Plans Late<br>(RER TRADES *) | Percentage of Plans<br>Completed On Time (RER<br>TRADES *) | Percentage of Plans<br>Late (RER TRADES<br>*) | Total # of Plans<br>Reviewed (RER<br>TRADES *) | Total # of Plans Late<br>(RER TRADES *) | Percentage of Plans<br>Completed On Time (RE<br>TRADES *) | Percentage of Plans<br>R Late (RER TRADES<br>*) |
| Residential | 1,971                                          | 0                                       | 100.00%                                                    | 0.00%                                         | 1,693                                          | 1                                       | 99.94%                                                     | 0.06%                                         | 1,695                                          | 0                                       | 100.00%                                                    | 0.00%                                         | 1,739                                          | 1                                       | 99.94%                                                    | 0.06%                                           |
| Commercial  | 385                                            | 1                                       | 99.74%                                                     | 0.26%                                         | 1,412                                          | 4                                       | 99.72%                                                     | 0.28%                                         | 1,359                                          | 4                                       | 99.71%                                                     | 0.29%                                         | 488                                            | 1                                       | 99.80%                                                    | 0.20%                                           |
| TOTAL       | 2,356                                          | 1                                       | 99.96%                                                     | 0.04%                                         | 3,105                                          | 5                                       | 99.84%                                                     | 0.16%                                         | 3,054                                          | 4                                       | 99.87%                                                     | 0.13%                                         | 2,227                                          | 2                                       | 99.91%                                                    | 0.09%                                           |