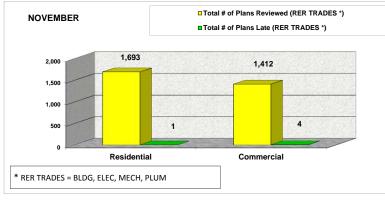

## From October 2012 to September 2013

|             |                                                |                                         | OCTOBER                                                    |                                               |                                                |                                         | NOVEN                                                      | IBER                                          |                                                |                                         | DECEMBER                                                   |                                               | JANUARY                                        |                                         |                                                           |                                                 |
|-------------|------------------------------------------------|-----------------------------------------|------------------------------------------------------------|-----------------------------------------------|------------------------------------------------|-----------------------------------------|------------------------------------------------------------|-----------------------------------------------|------------------------------------------------|-----------------------------------------|------------------------------------------------------------|-----------------------------------------------|------------------------------------------------|-----------------------------------------|-----------------------------------------------------------|-------------------------------------------------|
|             | Total # of Plans<br>Reviewed (RER<br>TRADES *) | Total # of Plans Late<br>(RER TRADES *) | Percentage of Plans<br>Completed On Time (RER<br>TRADES *) | Percentage of Plans<br>Late (RER TRADES<br>*) | Total # of Plans<br>Reviewed (RER<br>TRADES *) | Total # of Plans Late<br>(RER TRADES *) | Percentage of Plans<br>Completed On Time (RER<br>TRADES *) | Percentage of Plans<br>Late (RER TRADES<br>*) | Total # of Plans<br>Reviewed (RER<br>TRADES *) | Total # of Plans Late<br>(RER TRADES *) | Percentage of Plans<br>Completed On Time (RER<br>TRADES *) | Percentage of Plans<br>Late (RER TRADES<br>*) | Total # of Plans<br>Reviewed (RER<br>TRADES *) | Total # of Plans Late<br>(RER TRADES *) | Percentage of Plans<br>Completed On Time (RE<br>TRADES *) | Percentage of Plans<br>R Late (RER TRADES<br>*) |
| Residential | 1,971                                          | 0                                       | 100.00%                                                    | 0.00%                                         | 1,693                                          | 1                                       | 99.94%                                                     | 0.06%                                         | 1,695                                          | 0                                       | 100.00%                                                    | 0.00%                                         | 1,739                                          | 1                                       | 99.94%                                                    | 0.06%                                           |
| Commercial  | 385                                            | 1                                       | 99.74%                                                     | 0.26%                                         | 1,412                                          | 4                                       | 99.72%                                                     | 0.28%                                         | 1,359                                          | 4                                       | 99.71%                                                     | 0.29%                                         | 488                                            | 1                                       | 99.80%                                                    | 0.20%                                           |
| TOTAL       | 2,356                                          | 1                                       | 99.96%                                                     | 0.04%                                         | 3,105                                          | 5                                       | 99.84%                                                     | 0.16%                                         | 3,054                                          | 4                                       | 99.87%                                                     | 0.13%                                         | 2,227                                          | 2                                       | 99.91%                                                    | 0.09%                                           |