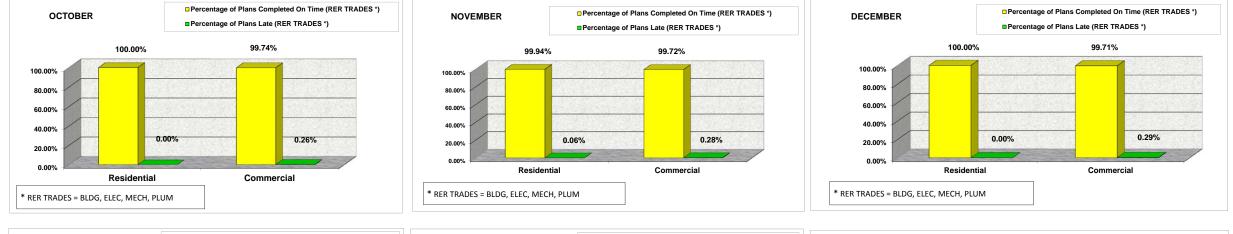

## From October 2012 to September 2013

|             |                                                |                                         | OCTOBER                                                    |                                               |                                                |                                         | NOVEN                                                      | IBER                                          |                                                |                                         | DECEMBER                                                   |                                               | JANUARY                                        |                                         |                                                           |                                                 |
|-------------|------------------------------------------------|-----------------------------------------|------------------------------------------------------------|-----------------------------------------------|------------------------------------------------|-----------------------------------------|------------------------------------------------------------|-----------------------------------------------|------------------------------------------------|-----------------------------------------|------------------------------------------------------------|-----------------------------------------------|------------------------------------------------|-----------------------------------------|-----------------------------------------------------------|-------------------------------------------------|
|             | Total # of Plans<br>Reviewed (RER<br>TRADES *) | Total # of Plans Late<br>(RER TRADES *) | Percentage of Plans<br>Completed On Time (RER<br>TRADES *) | Percentage of Plans<br>Late (RER TRADES<br>*) | Total # of Plans<br>Reviewed (RER<br>TRADES *) | Total # of Plans Late<br>(RER TRADES *) | Percentage of Plans<br>Completed On Time (RER<br>TRADES *) | Percentage of Plans<br>Late (RER TRADES<br>*) | Total # of Plans<br>Reviewed (RER<br>TRADES *) | Total # of Plans Late<br>(RER TRADES *) | Percentage of Plans<br>Completed On Time (RER<br>TRADES *) | Percentage of Plans<br>Late (RER TRADES<br>*) | Total # of Plans<br>Reviewed (RER<br>TRADES *) | Total # of Plans Late<br>(RER TRADES *) | Percentage of Plans<br>Completed On Time (RE<br>TRADES *) | Percentage of Plans<br>R Late (RER TRADES<br>*) |
| Residential | 1,971                                          | 0                                       | 100.00%                                                    | 0.00%                                         | 1,693                                          | 1                                       | 99.94%                                                     | 0.06%                                         | 1,695                                          | 0                                       | 100.00%                                                    | 0.00%                                         | 1,739                                          | 1                                       | 99.94%                                                    | 0.06%                                           |
| Commercial  | 385                                            | 1                                       | 99.74%                                                     | 0.26%                                         | 1,412                                          | 4                                       | 99.72%                                                     | 0.28%                                         | 1,359                                          | 4                                       | 99.71%                                                     | 0.29%                                         | 488                                            | 1                                       | 99.80%                                                    | 0.20%                                           |
| TOTAL       | 2,356                                          | 1                                       | 99.96%                                                     | 0.04%                                         | 3,105                                          | 5                                       | 99.84%                                                     | 0.16%                                         | 3,054                                          | 4                                       | 99.87%                                                     | 0.13%                                         | 2,227                                          | 2                                       | 99.91%                                                    | 0.09%                                           |