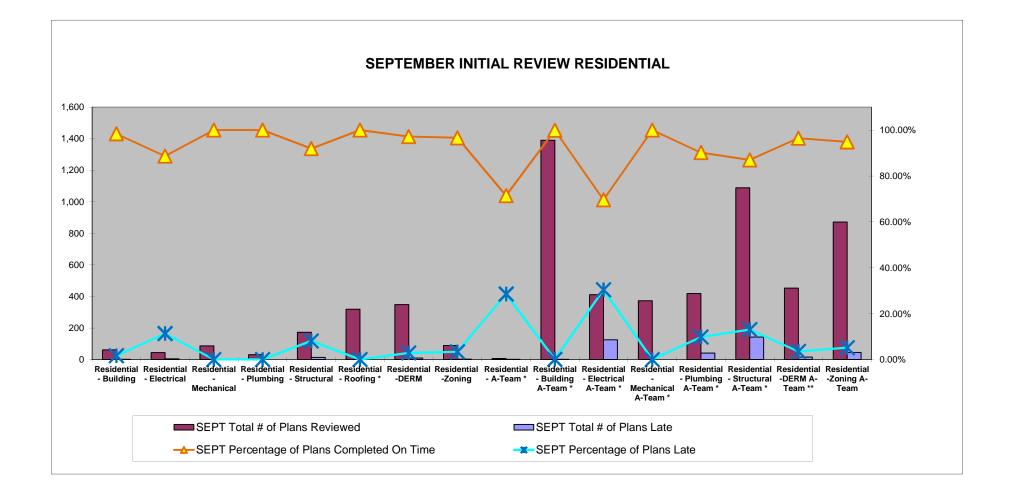

|                                   |                              | UN                       | JUL                                         |                             |                              |                          |                                             |                             | AUG                             |                          | SEPT                                        |                             |                                 |                          |                                             |                             |
|-----------------------------------|------------------------------|--------------------------|---------------------------------------------|-----------------------------|------------------------------|--------------------------|---------------------------------------------|-----------------------------|---------------------------------|--------------------------|---------------------------------------------|-----------------------------|---------------------------------|--------------------------|---------------------------------------------|-----------------------------|
|                                   | Total # of Plans<br>Reviewed | Total # of<br>Plans Late | Percentage of<br>Plans Completed<br>On Time | Percentage of<br>Plans Late | Total # of Plans<br>Reviewed | Total # of<br>Plans Late | Percentage of<br>Plans Completed<br>On Time | Percentage of<br>Plans Late | Total # of<br>Plans<br>Reviewed | Total # of<br>Plans Late | Percentage of<br>Plans Completed<br>On Time | Percentage of<br>Plans Late | Total # of<br>Plans<br>Reviewed | Total # of<br>Plans Late | Percentage of<br>Plans Completed<br>On Time | Percentage of<br>Plans Late |
| Residential - Building            | 107                          | 2                        | 98.13%                                      | 1.87%                       | 126                          | 5                        | 96.03%                                      | 3.97%                       | 77                              | 2                        | 97.40%                                      | 2.60%                       | 61                              | 1                        | 98.36%                                      | 1.64%                       |
| Residential - Electrical          | 50                           | 4                        | 92.00%                                      | 8.00%                       | 38                           | 6                        | 84.21%                                      | 15.79%                      | 40                              | 3                        | 92.50%                                      | 7.50%                       | 44                              | 5                        | 88.64%                                      | 11.36%                      |
| Residential - Mechanical          | 220                          | 3                        | 98.64%                                      | 1.36%                       | 259                          | 0                        | 100.00%                                     | 0.00%                       | 250                             | 0                        | 100.00%                                     | 0.00%                       | 87                              | 0                        | 100.00%                                     | 0.00%                       |
| Residential - Plumbing            | 52                           | 6                        | 88.46%                                      | 11.54%                      | 53                           | 2                        | 96.23%                                      | 3.77%                       | 54                              | 1                        | 98.15%                                      | 1.85%                       | 31                              | 0                        | 100.00%                                     | 0.00%                       |
| Residential - Structural          | 275                          | 22                       | 92.00%                                      | 8.00%                       | 268                          | 12                       | 95.55%                                      | 4.45%                       | 224                             | 35                       | 84.37%                                      | 15.63%                      | 173                             | 14                       | 91.91%                                      | 8.09%                       |
| Residential - Roofing *           | 354                          | 1                        | 99.72%                                      | 0.28%                       | 394                          | 0                        | 100.00%                                     | 0.00%                       | 353                             | 0                        | 100.00%                                     | 0.00%                       | 319                             | 0                        | 100.00%                                     | 0.00%                       |
| Residential -DERM                 | 324                          | 4                        | 98.77%                                      | 1.23%                       | 425                          | 20                       | 95.29%                                      | 4.71%                       | 420                             | 5                        | 98.81%                                      | 1.19%                       | 348                             | 10                       | 97.13%                                      | 2.87%                       |
| Residential -Zoning               | 149                          | 20                       | 86.58%                                      | 13.42%                      | 136                          | 24                       | 82.35%                                      | 17.65%                      | 124                             | 11                       | 91.13%                                      | 8.87%                       | 89                              | 3                        | 96.63%                                      | 3.37%                       |
| Residential - A-Team *            | 14                           | 7                        | 50.00%                                      | 50.00%                      | 7                            | 3                        | 57.14%                                      | 42.86%                      | 9                               | 5                        | 44.44%                                      | 55.56%                      | 7                               | 2                        | 71.43%                                      | 28.57%                      |
| Residential - Building A-Team *   | 1,384                        | 2                        | 99.86%                                      | 0.14%                       | 1,494                        | 8                        | 99.46%                                      | 0.54%                       | 1,483                           | 9                        | 99.39%                                      | 0.61%                       | 1,390                           | 1                        | 99.93%                                      | 0.07%                       |
| Residential - Electrical A-Team * | 418                          | 89                       | 78.71%                                      | 21.29%                      | 499                          | 177                      | 64.53%                                      | 35.47%                      | 479                             | 34                       | 92.90%                                      | 7.10%                       | 411                             | 125                      | 69.59%                                      | 30.41%                      |
| Residential - Mechanical A-Team * | 416                          | 3                        | 99.28%                                      | 0.72%                       | 491                          | 6                        | 98.78%                                      | 1.22%                       | 416                             | 18                       | 95.67%                                      | 4.33%                       | 373                             | 0                        | 100.00%                                     | 0.00%                       |
| Residential - Plumbing A-Team *   | 460                          | 60                       | 86.96%                                      | 13.04%                      | 539                          | 7                        | 98.70%                                      | 1.30%                       | 497                             | 45                       | 90.95%                                      | 9.05%                       | 418                             | 41                       | 90.19%                                      | 9.81%                       |
| Residential - Structural A-Team * | 1,270                        | 163                      | 87.17%                                      | 12.83%                      | 1,268                        | 174                      | 86.28%                                      | 13.72%                      | 1,238                           | 180                      | 85.46%                                      | 14.54%                      | 1,089                           | 142                      | 86.96%                                      | 13.04%                      |
| Residential -DERM A-Team **       | 455                          | 46                       | 89.89%                                      | 10.11%                      | 529                          | 92                       | 82.61%                                      | 17.39%                      | 493                             | 64                       | 87.02%                                      | 12.98%                      | 453                             | 16                       | 96.47%                                      | 3.53%                       |
| Residential -Zoning A-Team        | 993                          | 174                      | 82.48%                                      | 17.52%                      | 1,072                        | 219                      | 79.57%                                      | 20.43%                      | 1,002                           | 180                      | 82.04%                                      | 17.96%                      | 872                             | 45                       | 94.84%                                      | 5.16%                       |