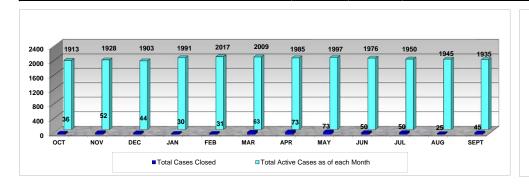

### AVERAGE PROCESSING TIME FROM INTAKE TO CLOSING FY 2012-2013

### From October 2012 to September 2013

|                                                                                                                                                                                                                                                                                                                      | ост             |    | NOV                     |    | DEC      |    | JAN                     |    | FEB                    |       | MAR                |      | APR                |    | MAY         |    | JUN         |    | JUL         |      | AUG        |     | SEPT       |    | YTD                         |     |
|----------------------------------------------------------------------------------------------------------------------------------------------------------------------------------------------------------------------------------------------------------------------------------------------------------------------|-----------------|----|-------------------------|----|----------|----|-------------------------|----|------------------------|-------|--------------------|------|--------------------|----|-------------|----|-------------|----|-------------|------|------------|-----|------------|----|-----------------------------|-----|
| RESIDENTIAL AND COMMERCIAL                                                                                                                                                                                                                                                                                           |                 |    |                         |    |          |    |                         |    |                        |       |                    |      |                    |    |             |    |             |    |             |      |            |     |            |    | TOTAL                       |     |
| Total Complaints Received                                                                                                                                                                                                                                                                                            | 30              |    | 64                      |    | 18       |    | 125                     |    | 60                     |       | 51                 |      | 77                 |    | 57          |    | 31          |    | 30          |      | 21         |     | 34         |    | 598                         |     |
| Purged Cases Due to Opened in Error                                                                                                                                                                                                                                                                                  | 32              |    | 12                      |    | 1        |    | 13                      |    | 13                     |       | 10                 |      | 23                 |    | 12          |    | 9           |    | 12          |      | 2          |     | 9          |    | 148                         |     |
| Total Cases Closed                                                                                                                                                                                                                                                                                                   | 36              |    | 52                      |    | 44       |    | 30                      |    | 31                     |       | 63                 |      | 73                 |    | 73          |    | 50          |    | 50          |      | 25         |     | 45         |    | 572                         |     |
| Total Active Cases as of each Month                                                                                                                                                                                                                                                                                  | 1913            |    | 1928                    |    | 1903     |    | 1991                    |    | 2017                   |       | 2009               |      | 1985               |    | 1997        |    | 1976        |    | 1950        |      | 1945       |     | 1935       |    | 1935                        |     |
| Total Cases Under Litigation                                                                                                                                                                                                                                                                                         | 3               |    | 1                       |    | 2        |    | 4                       |    | 2                      |       | 2                  |      | 2                  |    | 1           |    | 0           |    | 1           |      | 0          |     | 0          |    | 18                          |     |
| Average Number of Days from Intake to Closing for cases with no Injunction (Includes All Properties)   Cases closed                                                                                                                                                                                                  | 671             | 25 | 571                     | 32 | 912      | 27 | 694                     | 22 | 576                    | 24    | 442                | 40   | 582                | 54 | 540         | 45 | 740         | 34 | 557         | 39   | 613        | 23  | 406        | 35 | 593                         | 400 |
| Average Number of Days from Intake to Closing for Injunction cases only (Includes All Properties)   Cases Closed                                                                                                                                                                                                     | 1303            | 5  | 1329                    | 11 | 1300     | 12 | 1781                    | 4  | 918                    | 2     | 1779               | 8    | 1347               | 10 | 1827        | 12 | 1712        | 10 | 1545        | 7    | 2572       | 1   | 1135       | 3  | 1520                        | 85  |
| Average Number of Days from Intake to Closing for cases with no Injunction (Excluding County Properties)   Cases closed                                                                                                                                                                                              | 671             | 25 | 552                     | 31 | 857      | 26 | 694                     | 22 | 599                    | 23    | 442                | 40   | 612                | 51 | 533         | 43 | 740         | 34 | 570         | 38   | 613        | 23  | 389        | 32 | 594                         | 388 |
| Average Number of Days from Intake to Closing for Injunction cases only (Excluding County Properties)   Cases Closed                                                                                                                                                                                                 | 1303            | 5  | 1329                    | 11 | 1300     | 12 | 1781                    | 4  | 918                    | 2     | 1770               | 8    | 1347               | 10 | 1827        | 12 | 1712        | 10 | 1545        | 7    | 2572       | 1   | 1135       | 3  | 1520                        | 85  |
| Average Number of Days from Intake to Closing for cases with no Injunction (County Properties Only)   Cases closed                                                                                                                                                                                                   | 0               | 0  | 1178                    | 1  | 2331     | 1  | 0                       | 0  | 42                     | 1     | 0                  | 0    | 84                 | 3  | 690         | 2  | 0           | 0  | 570         | 38   | 0          | 0   | 590        | 3  | 584                         | 49  |
| Average Number of Days from Intake to Closing for Injunction cases only (County Properties Only)   Cases Closed                                                                                                                                                                                                      | 0               | 0  | 0                       | 0  | 0        | 0  | 0                       | 0  | 0                      | 0     | 0                  | 0    | 0                  | 0  | 0           | 0  | 0           | 0  | 1545        | 7    | 0          | 0   | 0          | 0  | 1545                        | 7   |
| 1                                                                                                                                                                                                                                                                                                                    | ОСТ             |    | NOV                     |    | DEC      |    | JAN                     |    | FEB                    |       | MAR                |      | APR                | -  | MAY         |    | JUN         |    | JUL         |      | AUG        |     | SEPT       |    | YTD                         |     |
| RESIDENTIAL                                                                                                                                                                                                                                                                                                          | 007             |    | NOV                     |    | DEC      |    | JAN                     |    | FEB                    |       | WAK                |      | AFK                |    | WAT         |    | 3014        |    | JUL         |      | AUG        |     | SEFI       |    | TOTAL                       |     |
| Average Number of Days from Intake to Closing for cases with no                                                                                                                                                                                                                                                      |                 |    |                         |    |          |    |                         |    |                        |       |                    |      |                    |    |             |    |             |    |             |      |            |     |            |    |                             |     |
| Injunction (Includes All Properties)   Cases closed Average Number of Days from Intake to Closing for Injunction                                                                                                                                                                                                     | 304             | 15 | 276                     | 9  | 523      | 9  | 513                     | 6  | 548                    | 16    | 486                | 19   | 605                | 23 | 431         | 23 | 545         | 18 | 682         | 18   | 706        | 15  | 423        | 18 | 513                         | 189 |
| cases only (Includes All Properties)   Cases Closed                                                                                                                                                                                                                                                                  | 1303            | 5  | 1288                    | 9  | 1591     | 2  | 1150                    | 3  | 994                    | 1     | 2385               | 4    | 1234               | 8  | 1757        | 9  | 1993        | 4  | 1545        | 7    | 2572       | 1   | 1292       | 2  | 1544                        | 55  |
| Average Number of Days from Intake to Closing for cases with no                                                                                                                                                                                                                                                      |                 | Ť  |                         |    | 1001     | T  |                         |    |                        |       |                    |      |                    | _  |             |    |             |    |             |      |            |     |            |    |                             |     |
| Injunction (Excluding County Properties)   Cases closed                                                                                                                                                                                                                                                              | 304             | 15 | 276                     | 9  | 523      | 9  | 513                     | 6  | 548                    | 16    | 486                | 19   | 605                | 23 | 431         | 23 | 545         | 18 | 682         | 18   | 706        | 15  | 423        | 18 | 513                         | 189 |
| Average Number of Days from Intake to Closing for Injunction cases only (Excluding County Properties)   Cases Closed                                                                                                                                                                                                 | 1303            | 5  | 1288                    | 9  | 1241     | 10 | 1150                    | 3  | 994                    | 1     | 2385               | 4    | 1234               | 8  | 1757        | 9  | 1993        | 4  | 1545        | 7    | 2572       | 1   | 1292       | 2  | 1494                        | 63  |
| Average Number of Days from Intake to Closing for cases with no                                                                                                                                                                                                                                                      |                 |    |                         |    |          |    |                         |    |                        |       |                    |      |                    |    |             |    |             |    |             |      |            |     |            |    |                             |     |
| Injunction (County Properties Only)   Cases closed                                                                                                                                                                                                                                                                   | 0               | 0  | 0                       | 0  | 0        | 0  | 0                       | 0  | 0                      | 0     | 0                  | 0    | 0                  | 0  | 0           | 0  | 0           | 0  | 682         | 18   | 0          | 0   | 0          | 0  | 682                         | 18  |
| Average Number of Days from Intake to Closing for Injunction                                                                                                                                                                                                                                                         |                 | Ť  |                         | ·  |          |    | U                       | U  |                        | •     |                    |      |                    |    |             |    |             |    |             | _    |            |     |            |    |                             |     |
| cases only (County Properties Only)   Cases Closed                                                                                                                                                                                                                                                                   | 0               | 0  | 0                       | 0  | 0        | 0  | 0                       | 0  | 0                      | 0     | 0                  | 0    | 0                  | 0  | 0           | 0  | 0           | 0  | 1545        | 7    | 0          | 0   | 0          | 0  | 1545                        | 7   |
| cases only (County Properties Only)   Cases Closed                                                                                                                                                                                                                                                                   |                 | 0  | 0                       |    |          |    | 0                       |    | 0                      | 0     |                    | 0    |                    | 0  | •           | 0  | •           | 0  |             | 7    |            | 0   |            | 0  |                             | 7   |
| cases only (County Properties Only)   Cases Closed    COMMERCIAL                                                                                                                                                                                                                                                     | 0<br><i>OCT</i> | 0  |                         |    | 0<br>DEC |    |                         |    |                        | 0     | 0<br>MAR           | 0    | 0<br>APR           | 0  | 0<br>MAY    | 0  | 0<br>JUN    | 0  | 1545<br>JUL | 7    | 0<br>AUG   | 0   | 0<br>SEPT  | 0  | YTD                         | 7   |
| COMMERCIAL  Average Number of Days from Intake to Closing for cases with no                                                                                                                                                                                                                                          | ОСТ             |    | 0<br>NOV                |    |          |    | 0<br>JAN                |    | 0                      | 0     | MAR                | 0    | APR                | 0  | MAY         |    | JUN         | 0  |             | 7    | AUG        | 0   | SEPT       | 0  | YTD<br>TOTAL                | 7   |
| COMMERCIAL  Average Number of Days from Intake to Closing for cases with no Injunction (Includes All Properties)   Cases closed                                                                                                                                                                                      |                 | 0  | 0                       |    |          |    | 0                       |    | 0                      | 0 8   |                    | 21   |                    | 31 | •           | 22 | •           | 16 |             | 7 21 |            | 8   |            | 17 | YTD                         | 211 |
| COMMERCIAL  Average Number of Days from Intake to Closing for cases with no                                                                                                                                                                                                                                          | ОСТ             |    | 0<br>NOV                | 0  | DEC      | 0  | 0<br>JAN                | 0  | 0<br>FEB               | 0     | MAR                |      | APR                |    | MAY         |    | JUN         |    | JUL         | 1    | AUG        |     | SEPT       |    | YTD<br>TOTAL                | 211 |
| COMMERCIAL  Average Number of Days from Intake to Closing for cases with no Injunction (Includes All Properties)   Cases closed  Average Number of Days from Intake to Closing for Injunction cases only (Includes All Properties)   Cases Closed    Average Number of Days from Intake to Closing for cases with no | OCT 1220 0      | 10 | 0<br>NOV<br>687<br>1517 | 23 | 1106     | 18 | 0<br>JAN<br>763<br>3674 | 16 | 0<br>FEB<br>631<br>842 | 0 8 1 | MAR<br>403<br>1174 | 21 4 | APR<br>565<br>1798 | 31 | 653<br>2039 | 22 | 960<br>1525 | 16 | JUL<br>451  | 21   | AUG<br>439 | 8 0 | 388<br>821 | 17 | YTD<br>TOTAL<br>666<br>1478 | 30  |
| COMMERCIAL  Average Number of Days from Intake to Closing for cases with no Injunction (Includes All Properties)   Cases closed  Average Number of Days from Intake to Closing for Injunction cases only (Includes All Properties)   Cases Closed                                                                    | OCT 1220        | 10 | 0<br>NOV<br>687         | 23 | DEC 1106 | 18 | 0<br>JAN<br>763         | 16 | 0<br>FEB               | 0     | MAR<br>403         | 21   | APR<br>565         | 31 | MAY 653     | 22 | JUN 960     | 16 | JUL<br>451  | 21   | AUG 439    | 8   | SEPT 388   | 17 | YTD<br>TOTAL<br>666         |     |