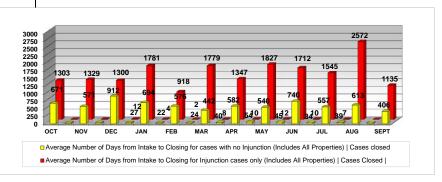

### AVERAGE PROCESSING TIME FROM INTAKE TO CLOSING FY 2012-2013

### From October 2012 to September 2013

|                                                                                                                                                                                                                                                                                                                      | ост             |    | NOV                     |    | DEC      |    | JAN                     |    | FEB                    |       | MAR                |      | APR                |    | MAY         |    | JUN         |    | JUL         |      | AUG        |     | SEPT       |    | YTD                         |     |
|----------------------------------------------------------------------------------------------------------------------------------------------------------------------------------------------------------------------------------------------------------------------------------------------------------------------|-----------------|----|-------------------------|----|----------|----|-------------------------|----|------------------------|-------|--------------------|------|--------------------|----|-------------|----|-------------|----|-------------|------|------------|-----|------------|----|-----------------------------|-----|
| RESIDENTIAL AND COMMERCIAL                                                                                                                                                                                                                                                                                           |                 |    |                         |    |          |    |                         |    |                        |       |                    |      |                    |    |             |    |             |    |             |      |            |     |            |    | TOTAL                       |     |
| Total Complaints Received                                                                                                                                                                                                                                                                                            | 30              |    | 64                      |    | 18       |    | 125                     |    | 60                     |       | 51                 |      | 77                 |    | 57          |    | 31          |    | 30          |      | 21         |     | 34         |    | 598                         |     |
| Purged Cases Due to Opened in Error                                                                                                                                                                                                                                                                                  | 32              |    | 12                      |    | 1        |    | 13                      |    | 13                     |       | 10                 |      | 23                 |    | 12          |    | 9           |    | 12          |      | 2          |     | 9          |    | 148                         |     |
| Total Cases Closed                                                                                                                                                                                                                                                                                                   | 36              |    | 52                      |    | 44       |    | 30                      |    | 31                     |       | 63                 |      | 73                 |    | 73          |    | 50          |    | 50          |      | 25         |     | 45         |    | 572                         |     |
| Total Active Cases as of each Month                                                                                                                                                                                                                                                                                  | 1913            |    | 1928                    |    | 1903     |    | 1991                    |    | 2017                   |       | 2009               |      | 1985               |    | 1997        |    | 1976        |    | 1950        |      | 1945       |     | 1935       |    | 1935                        |     |
| Total Cases Under Litigation                                                                                                                                                                                                                                                                                         | 3               |    | 1                       |    | 2        |    | 4                       |    | 2                      |       | 2                  |      | 2                  |    | 1           |    | 0           |    | 1           |      | 0          |     | 0          |    | 18                          |     |
| Average Number of Days from Intake to Closing for cases with no Injunction (Includes All Properties)   Cases closed                                                                                                                                                                                                  | 671             | 25 | 571                     | 32 | 912      | 27 | 694                     | 22 | 576                    | 24    | 442                | 40   | 582                | 54 | 540         | 45 | 740         | 34 | 557         | 39   | 613        | 23  | 406        | 35 | 593                         | 400 |
| Average Number of Days from Intake to Closing for Injunction cases only (Includes All Properties)   Cases Closed                                                                                                                                                                                                     | 1303            | 5  | 1329                    | 11 | 1300     | 12 | 1781                    | 4  | 918                    | 2     | 1779               | 8    | 1347               | 10 | 1827        | 12 | 1712        | 10 | 1545        | 7    | 2572       | 1   | 1135       | 3  | 1520                        | 85  |
| Average Number of Days from Intake to Closing for cases with no Injunction (Excluding County Properties)   Cases closed                                                                                                                                                                                              | 671             | 25 | 552                     | 31 | 857      | 26 | 694                     | 22 | 599                    | 23    | 442                | 40   | 612                | 51 | 533         | 43 | 740         | 34 | 570         | 38   | 613        | 23  | 389        | 32 | 594                         | 388 |
| Average Number of Days from Intake to Closing for Injunction cases only (Excluding County Properties)   Cases Closed                                                                                                                                                                                                 | 1303            | 5  | 1329                    | 11 | 1300     | 12 | 1781                    | 4  | 918                    | 2     | 1770               | 8    | 1347               | 10 | 1827        | 12 | 1712        | 10 | 1545        | 7    | 2572       | 1   | 1135       | 3  | 1520                        | 85  |
| Average Number of Days from Intake to Closing for cases with no Injunction (County Properties Only)   Cases closed                                                                                                                                                                                                   | 0               | 0  | 1178                    | 1  | 2331     | 1  | 0                       | 0  | 42                     | 1     | 0                  | 0    | 84                 | 3  | 690         | 2  | 0           | 0  | 570         | 38   | 0          | 0   | 590        | 3  | 584                         | 49  |
| Average Number of Days from Intake to Closing for Injunction cases only (County Properties Only)   Cases Closed                                                                                                                                                                                                      | 0               | 0  | 0                       | 0  | 0        | 0  | 0                       | 0  | 0                      | 0     | 0                  | 0    | 0                  | 0  | 0           | 0  | 0           | 0  | 1545        | 7    | 0          | 0   | 0          | 0  | 1545                        | 7   |
| 1                                                                                                                                                                                                                                                                                                                    | ОСТ             |    | NOV                     |    | DEC      |    | JAN                     |    | FEB                    |       | MAR                |      | APR                | -  | MAY         |    | JUN         |    | JUL         |      | AUG        |     | SEPT       |    | YTD                         |     |
| RESIDENTIAL                                                                                                                                                                                                                                                                                                          | 007             |    | NOV                     |    | DEC      |    | JAN                     |    | FEB                    |       | WAK                |      | AFK                |    | WAT         |    | 3014        |    | JUL         |      | AUG        |     | SEFI       |    | TOTAL                       |     |
| Average Number of Days from Intake to Closing for cases with no                                                                                                                                                                                                                                                      |                 |    |                         |    |          |    |                         |    |                        |       |                    |      |                    |    |             |    |             |    |             |      |            |     |            |    |                             |     |
| Injunction (Includes All Properties)   Cases closed Average Number of Days from Intake to Closing for Injunction                                                                                                                                                                                                     | 304             | 15 | 276                     | 9  | 523      | 9  | 513                     | 6  | 548                    | 16    | 486                | 19   | 605                | 23 | 431         | 23 | 545         | 18 | 682         | 18   | 706        | 15  | 423        | 18 | 513                         | 189 |
| cases only (Includes All Properties)   Cases Closed                                                                                                                                                                                                                                                                  | 1303            | 5  | 1288                    | 9  | 1591     | 2  | 1150                    | 3  | 994                    | 1     | 2385               | 4    | 1234               | 8  | 1757        | 9  | 1993        | 4  | 1545        | 7    | 2572       | 1   | 1292       | 2  | 1544                        | 55  |
| Average Number of Days from Intake to Closing for cases with no                                                                                                                                                                                                                                                      |                 | Ť  |                         |    | 1001     | T  |                         |    |                        |       |                    |      |                    | _  |             |    |             |    |             |      |            |     |            |    |                             |     |
| Injunction (Excluding County Properties)   Cases closed                                                                                                                                                                                                                                                              | 304             | 15 | 276                     | 9  | 523      | 9  | 513                     | 6  | 548                    | 16    | 486                | 19   | 605                | 23 | 431         | 23 | 545         | 18 | 682         | 18   | 706        | 15  | 423        | 18 | 513                         | 189 |
| Average Number of Days from Intake to Closing for Injunction cases only (Excluding County Properties)   Cases Closed                                                                                                                                                                                                 | 1303            | 5  | 1288                    | 9  | 1241     | 10 | 1150                    | 3  | 994                    | 1     | 2385               | 4    | 1234               | 8  | 1757        | 9  | 1993        | 4  | 1545        | 7    | 2572       | 1   | 1292       | 2  | 1494                        | 63  |
| Average Number of Days from Intake to Closing for cases with no                                                                                                                                                                                                                                                      |                 |    |                         |    |          |    |                         |    |                        |       |                    |      |                    |    |             |    |             |    |             |      |            |     |            |    |                             |     |
| Injunction (County Properties Only)   Cases closed                                                                                                                                                                                                                                                                   | 0               | 0  | 0                       | 0  | 0        | 0  | 0                       | 0  | 0                      | 0     | 0                  | 0    | 0                  | 0  | 0           | 0  | 0           | 0  | 682         | 18   | 0          | 0   | 0          | 0  | 682                         | 18  |
| Average Number of Days from Intake to Closing for Injunction                                                                                                                                                                                                                                                         |                 | Ť  |                         | ·  |          |    | U                       | U  |                        | •     |                    |      |                    |    |             |    |             |    |             | _    |            |     |            |    |                             |     |
| cases only (County Properties Only)   Cases Closed                                                                                                                                                                                                                                                                   | 0               | 0  | 0                       | 0  | 0        | 0  | 0                       | 0  | 0                      | 0     | 0                  | 0    | 0                  | 0  | 0           | 0  | 0           | 0  | 1545        | 7    | 0          | 0   | 0          | 0  | 1545                        | 7   |
| cases only (County Properties Only)   Cases Closed                                                                                                                                                                                                                                                                   |                 | 0  | 0                       |    |          |    | 0                       |    | 0                      | 0     |                    | 0    |                    | 0  | •           | 0  | •           | 0  |             | 7    |            | 0   |            | 0  |                             | 7   |
| cases only (County Properties Only)   Cases Closed    COMMERCIAL                                                                                                                                                                                                                                                     | 0<br><i>OCT</i> | 0  |                         |    | 0<br>DEC |    |                         |    |                        | 0     | 0<br>MAR           | 0    | 0<br>APR           | 0  | 0<br>MAY    | 0  | 0<br>JUN    | 0  | 1545<br>JUL | 7    | 0<br>AUG   | 0   | 0<br>SEPT  | 0  | YTD                         | 7   |
| COMMERCIAL  Average Number of Days from Intake to Closing for cases with no                                                                                                                                                                                                                                          | ОСТ             |    | 0<br>NOV                |    |          |    | 0<br>JAN                |    | 0                      | 0     | MAR                | 0    | APR                | 0  | MAY         |    | JUN         | 0  |             | 7    | AUG        | 0   | SEPT       | 0  | YTD<br>TOTAL                | 7   |
| COMMERCIAL  Average Number of Days from Intake to Closing for cases with no Injunction (Includes All Properties)   Cases closed                                                                                                                                                                                      |                 | 0  | 0                       |    |          |    | 0                       |    | 0                      | 0 8   |                    | 21   |                    | 31 | •           | 22 | •           | 16 |             | 7 21 |            | 8   |            | 17 | YTD                         | 211 |
| COMMERCIAL  Average Number of Days from Intake to Closing for cases with no                                                                                                                                                                                                                                          | ОСТ             |    | 0<br>NOV                | 0  | DEC      | 0  | 0<br>JAN                | 0  | 0<br>FEB               | 0     | MAR                |      | APR                |    | MAY         |    | JUN         |    | JUL         | 1    | AUG        |     | SEPT       |    | YTD<br>TOTAL                | 211 |
| COMMERCIAL  Average Number of Days from Intake to Closing for cases with no Injunction (Includes All Properties)   Cases closed  Average Number of Days from Intake to Closing for Injunction cases only (Includes All Properties)   Cases Closed    Average Number of Days from Intake to Closing for cases with no | OCT 1220 0      | 10 | 0<br>NOV<br>687<br>1517 | 23 | 1106     | 18 | 0<br>JAN<br>763<br>3674 | 16 | 0<br>FEB<br>631<br>842 | 0 8 1 | MAR<br>403<br>1174 | 21 4 | APR<br>565<br>1798 | 31 | 653<br>2039 | 22 | 960<br>1525 | 16 | JUL<br>451  | 21   | AUG<br>439 | 8 0 | 388<br>821 | 17 | YTD<br>TOTAL<br>666<br>1478 | 30  |
| COMMERCIAL  Average Number of Days from Intake to Closing for cases with no Injunction (Includes All Properties)   Cases closed  Average Number of Days from Intake to Closing for Injunction cases only (Includes All Properties)   Cases Closed                                                                    | OCT 1220        | 10 | 0<br>NOV<br>687         | 23 | DEC 1106 | 18 | 0<br>JAN<br>763         | 16 | 0<br>FEB               | 0     | MAR<br>403         | 21   | APR<br>565         | 31 | MAY 653     | 22 | JUN 960     | 16 | JUL<br>451  | 21   | AUG 439    | 8   | SEPT 388   | 17 | YTD<br>TOTAL<br>666         |     |