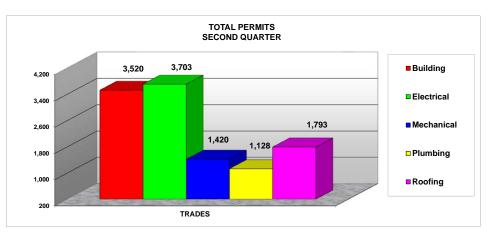

## From October 2012 to September 2013

|            | FIRST QUARTER | SECOND QUARTER | THIRD QUARTER | FORUTH QUARTER |
|------------|---------------|----------------|---------------|----------------|
| TRADES     | TOTAL         | TOTAL          | TOTAL         | TOTAL          |
| Building   | 3,160         | 3,520          | 4,359         | 4,147          |
| Electrical | 3,717         | 3,703          | 4,064         | 3,903          |
| Mechanical | 1,303         | 1,420          | 1,621         | 1,584          |
| Plumbing   | 1,335         | 1,128          | 1,672         | 1,498          |
| Roofing    | 1,596         | 1,793          | 1,963         | 1,666          |
| TOTAL      | 11,111        | 11,564         | 13,679        | 12,798         |