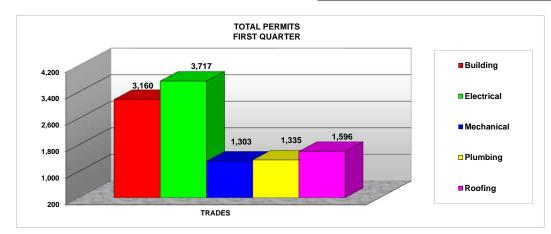

## From October 2012 to September 2013

|            | FIRST QUARTER | SECOND QUARTER | THIRD QUARTER | FORUTH QUARTER |
|------------|---------------|----------------|---------------|----------------|
| TRADES     | TOTAL         | TOTAL          | TOTAL         | TOTAL          |
| Building   | 3,160         | 3,520          | 4,359         | 4,147          |
| Electrical | 3,717         | 3,703          | 4,064         | 3,903          |
| Mechanical | 1,303         | 1,420          | 1,621         | 1,584          |
| Plumbing   | 1,335         | 1,128          | 1,672         | 1,498          |
| Roofing    | 1,596         | 1,793          | 1,963         | 1,666          |
| TOTAL      | 11,111        | 11,564         | 13,679        | 12,798         |