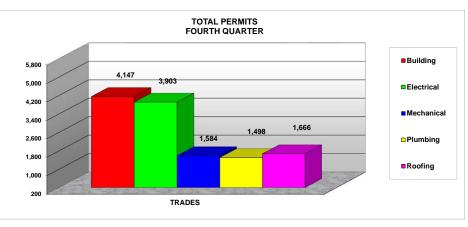

## From October 2012 to September 2013

|            | FIRST QUARTER | SECOND QUARTER | THIRD QUARTER | FORUTH QUARTER |
|------------|---------------|----------------|---------------|----------------|
| TRADES     | TOTAL         | TOTAL          | TOTAL         | TOTAL          |
| Building   | 3,160         | 3,520          | 4,359         | 4,147          |
| Electrical | 3,717         | 3,703          | 4,064         | 3,903          |
| Mechanical | 1,303         | 1,420          | 1,621         | 1,584          |
| Plumbing   | 1,335         | 1,128          | 1,672         | 1,498          |
| Roofing    | 1,596         | 1,793          | 1,963         | 1,666          |
| TOTAL      | 11,111        | 11,564         | 13,679        | 12,798         |