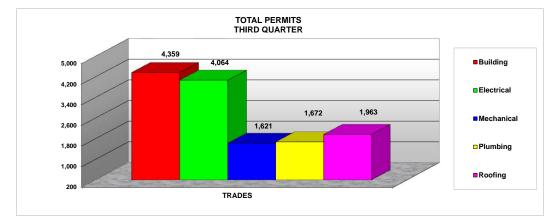

## From October 2012 to September 2013

|            | FIRST QUARTER | SECOND QUARTER | THIRD QUARTER | FORUTH QUARTER |
|------------|---------------|----------------|---------------|----------------|
| TRADES     | TOTAL         | TOTAL          | TOTAL         | TOTAL          |
| Building   | 3,160         | 3,520          | 4,359         | 4,147          |
| Electrical | 3,717         | 3,703          | 4,064         | 3,903          |
| Mechanical | 1,303         | 1,420          | 1,621         | 1,584          |
| Plumbing   | 1,335         | 1,128          | 1,672         | 1,498          |
| Roofing    | 1,596         | 1,793          | 1,963         | 1,666          |
| TOTAL      | 11,111        | 11,564         | 13,679        | 12,798         |