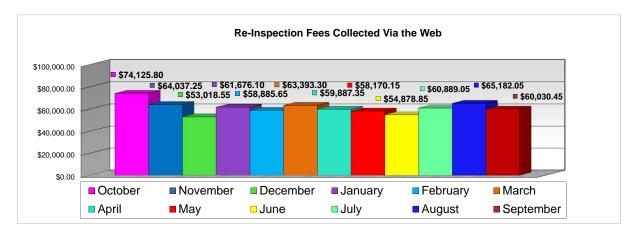

## MIAMI-DADE COUNTY DEPARTMENT OF REGULATORY AND ECONOMIC RESOURCES (RER) PERMIT SERVICES DIVISION

WEB STATISTICS RE-INSPECTION FEES FY 2012 - 2013

|                  | Octo         | ober        | Nov          | ember       | Dece         | ember       | Janu         | uary        | Febr         | uary        | Marc         | h           | Ap           | oril        | Ma           | у           | Jun          | ne          | Ju           | ly          | Aug          | just        | Septe        | mber        |
|------------------|--------------|-------------|--------------|-------------|--------------|-------------|--------------|-------------|--------------|-------------|--------------|-------------|--------------|-------------|--------------|-------------|--------------|-------------|--------------|-------------|--------------|-------------|--------------|-------------|
|                  | Transactions | Amount      |
| Building         | 522          | \$38,279.25 | 415          | \$30,909.60 | 345          | \$25,471.80 | 430          | \$32,125.95 | 401          | \$30,408.75 | 421          | \$31,410.45 | 352          | \$25,758.00 | 362          | \$28,405.35 | 360          | \$26,759.70 | 389          | \$30,623.40 | 454          | \$33,986.25 | 369          | \$27,403.65 |
| Electrical       | 215          | \$15,597.90 | 204          | \$14,667.75 | 170          | \$12,449.70 | 170          | \$12,378.15 | 167          | \$12,235.05 | 223          | \$16,170.30 | 259          | \$18,746.10 | 202          | \$14,667.75 | 189          | \$13,809.15 | 202          | \$14,524.65 | 232          | \$16,814.25 | 232          | \$16,957.35 |
| Mechanical       | 67           | \$4,793.85  | 72           | \$5,294.70  | 38           | \$2,790.45  | 57           | \$4,078.35  | 51           | \$3,649.05  | 49           | \$3,505.95  | 63           | \$4,507.65  | 49           | \$3,505.95  | 57           | \$4,078.35  | 55           | \$3,935.25  | 55           | \$3,935.25  | 55           | \$3,935.25  |
| Plumbing         | 214          | \$15,454.80 | 183          | \$13,165.20 | 171          | \$12,306.60 | 182          | \$13,093.65 | 170          | \$12,592.80 | 163          | \$12,306.60 | 150          | \$10,875.60 | 158          | \$11,591.10 | 139          | \$10,231.65 | 163          | \$11,805.75 | 139          | \$10,446.30 | 162          | \$11,734.20 |
|                  |              |             |              |             |              |             |              |             |              |             |              |             |              |             |              |             |              |             |              |             |              |             |              |             |
|                  |              |             |              |             |              |             |              |             |              |             |              |             |              |             |              |             |              |             |              |             |              |             |              |             |
| Total Per Month: | 1,018        | \$74,125.80 | 874          | \$64,037.25 | 724          | \$53,018.55 | 839          | \$61,676.10 | 789          | \$58,885.65 | 856          | \$63,393.30 | 824          | \$59,887.35 | 771          | \$58,170.15 | 745          | \$54,878.85 | 809          | \$60,889.05 | 880          | \$65,182.05 | 818          | \$60,030.45 |