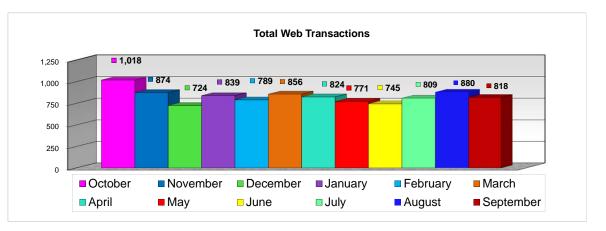

## MIAMI-DADE COUNTY DEPARTMENT OF REGULATORY AND ECONOMIC RESOURCES (RER) PERMIT SERVICES DIVISION

WEB STATISTICS RE-INSPECTION FEES FY 2012 - 2013

|                  | Octo         | ober        | Nov          | ember       | Dece         | ember       | Janu         | uary        | Febr         | uary        | Marc         | h           | Ap           | oril        | Ma           | у           | Jun          | ne          | Ju           | ly          | Aug          | just        | Septe        | mber        |
|------------------|--------------|-------------|--------------|-------------|--------------|-------------|--------------|-------------|--------------|-------------|--------------|-------------|--------------|-------------|--------------|-------------|--------------|-------------|--------------|-------------|--------------|-------------|--------------|-------------|
|                  | Transactions | Amount      |
| Building         | 522          | \$38,279.25 | 415          | \$30,909.60 | 345          | \$25,471.80 | 430          | \$32,125.95 | 401          | \$30,408.75 | 421          | \$31,410.45 | 352          | \$25,758.00 | 362          | \$28,405.35 | 360          | \$26,759.70 | 389          | \$30,623.40 | 454          | \$33,986.25 | 369          | \$27,403.65 |
| Electrical       | 215          | \$15,597.90 | 204          | \$14,667.75 | 170          | \$12,449.70 | 170          | \$12,378.15 | 167          | \$12,235.05 | 223          | \$16,170.30 | 259          | \$18,746.10 | 202          | \$14,667.75 | 189          | \$13,809.15 | 202          | \$14,524.65 | 232          | \$16,814.25 | 232          | \$16,957.35 |
| Mechanical       | 67           | \$4,793.85  | 72           | \$5,294.70  | 38           | \$2,790.45  | 57           | \$4,078.35  | 51           | \$3,649.05  | 49           | \$3,505.95  | 63           | \$4,507.65  | 49           | \$3,505.95  | 57           | \$4,078.35  | 55           | \$3,935.25  | 55           | \$3,935.25  | 55           | \$3,935.25  |
| Plumbing         | 214          | \$15,454.80 | 183          | \$13,165.20 | 171          | \$12,306.60 | 182          | \$13,093.65 | 170          | \$12,592.80 | 163          | \$12,306.60 | 150          | \$10,875.60 | 158          | \$11,591.10 | 139          | \$10,231.65 | 163          | \$11,805.75 | 139          | \$10,446.30 | 162          | \$11,734.20 |
|                  |              |             |              |             |              |             |              |             |              |             |              |             |              |             |              |             |              |             |              |             |              |             |              |             |
|                  |              |             |              |             |              |             |              |             |              |             |              |             |              |             |              |             |              |             |              |             |              |             |              |             |
| Total Per Month: | 1,018        | \$74,125.80 | 874          | \$64,037.25 | 724          | \$53,018.55 | 839          | \$61,676.10 | 789          | \$58,885.65 | 856          | \$63,393.30 | 824          | \$59,887.35 | 771          | \$58,170.15 | 745          | \$54,878.85 | 809          | \$60,889.05 | 880          | \$65,182.05 | 818          | \$60,030.45 |