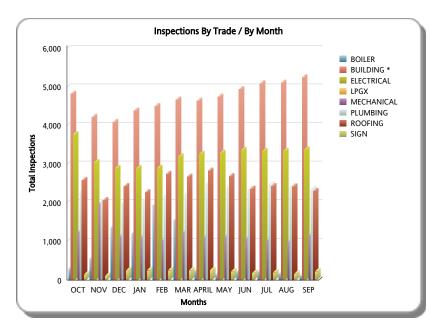

## MIAMI-DADE COUNTY DEPARTMENT OF REGULATORY AND ECONOMIC RESOURCES (RER)

Annual Inspections

FY: 2013 / 2014
From OCTOBER 2013 To SEPTEMBER 2014

| Trade      | ОСТ    | NOV    | DEC    | JAN    | FEB    | MAR    | APRIL  | MAY    | JUN    | JUL    | AUG    | SEP    | Total YTD | EOJ Proj* |
|------------|--------|--------|--------|--------|--------|--------|--------|--------|--------|--------|--------|--------|-----------|-----------|
| BOILER     | 309    | 565    | 1,370  | 1,209  | 1,939  | 1,555  | 255    | 153    | 228    | 229    | 171    | 128    | 8,111     | 8,111.0   |
| BUILDING * | 4,827  | 4,225  | 4,092  | 4,390  | 4,506  | 4,674  | 4,644  | 4,752  | 4,944  | 5,095  | 5,110  | 5,251  | 56,510    | 56,510.0  |
| ELECTRICAL | 3,775  | 3,051  | 2,902  | 2,900  | 2,907  | 3,203  | 3,270  | 3,298  | 3,371  | 3,342  | 3,345  | 3,382  | 38,746    | 38,746.0  |
| LPGX       | 6      | 4      | 0      | 0      | 3      | 4      | 4      | 1      | 1      | 1      | 2      | 3      | 29        | 29.0      |
| MECHANICAL | 1,248  | 1,982  | 1,148  | 1,124  | 1,047  | 1,248  | 1,122  | 1,132  | 1,090  | 1,046  | 1,002  | 1,175  | 14,364    | 14,364.0  |
| PLUMBING   | 2,303  | 2,041  | 1,993  | 2,060  | 2,172  | 2,230  | 2,502  | 2,406  | 2,357  | 2,478  | 2,421  | 2,368  | 27,331    | 27,331.0  |
| ROOFING    | 2,590  | 2,069  | 2,434  | 2,275  | 2,748  | 2,676  | 2,832  | 2,689  | 2,363  | 2,433  | 2,424  | 2,308  | 29,841    | 29,841.0  |
| SIGN       | 152    | 111    | 253    | 260    | 259    | 257    | 262    | 229    | 186    | 204    | 165    | 233    | 2,571     | 2,571.0   |
| Total      | 15,210 | 14,048 | 14,192 | 14,218 | 15,581 | 15,847 | 14,891 | 14,660 | 14,540 | 14,828 | 14,640 | 14,848 | 177,503   | 177,503.0 |