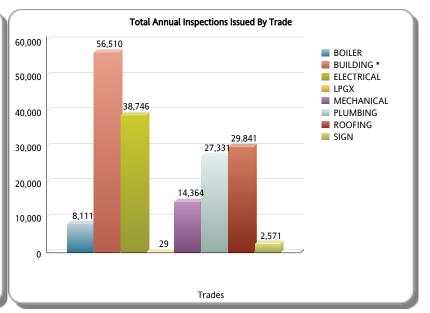

## MIAMI-DADE COUNTY DEPARTMENT OF REGULATORY AND ECONOMIC RESOURCES (RER)

Annual Inspections

FY: 2013 / 2014
From OCTOBER 2013 To SEPTEMBER 2014

| Trade      | ОСТ    | NOV    | DEC    | JAN    | FEB    | MAR    | APRIL  | MAY    | JUN    | JUL    | AUG    | SEP    | Total YTD | EOJ Proj* |
|------------|--------|--------|--------|--------|--------|--------|--------|--------|--------|--------|--------|--------|-----------|-----------|
| BOILER     | 309    | 565    | 1,370  | 1,209  | 1,939  | 1,555  | 255    | 153    | 228    | 229    | 171    | 128    | 8,111     | 8,111.0   |
| BUILDING * | 4,827  | 4,225  | 4,092  | 4,390  | 4,506  | 4,674  | 4,644  | 4,752  | 4,944  | 5,095  | 5,110  | 5,251  | 56,510    | 56,510.0  |
| ELECTRICAL | 3,775  | 3,051  | 2,902  | 2,900  | 2,907  | 3,203  | 3,270  | 3,298  | 3,371  | 3,342  | 3,345  | 3,382  | 38,746    | 38,746.0  |
| LPGX       | 6      | 4      | 0      | 0      | 3      | 4      | 4      | 1      | 1      | 1      | 2      | 3      | 29        | 29.0      |
| MECHANICAL | 1,248  | 1,982  | 1,148  | 1,124  | 1,047  | 1,248  | 1,122  | 1,132  | 1,090  | 1,046  | 1,002  | 1,175  | 14,364    | 14,364.0  |
| PLUMBING   | 2,303  | 2,041  | 1,993  | 2,060  | 2,172  | 2,230  | 2,502  | 2,406  | 2,357  | 2,478  | 2,421  | 2,368  | 27,331    | 27,331.0  |
| ROOFING    | 2,590  | 2,069  | 2,434  | 2,275  | 2,748  | 2,676  | 2,832  | 2,689  | 2,363  | 2,433  | 2,424  | 2,308  | 29,841    | 29,841.0  |
| SIGN       | 152    | 111    | 253    | 260    | 259    | 257    | 262    | 229    | 186    | 204    | 165    | 233    | 2,571     | 2,571.0   |
| Total      | 15,210 | 14,048 | 14,192 | 14,218 | 15,581 | 15,847 | 14,891 | 14,660 | 14,540 | 14,828 | 14,640 | 14,848 | 177,503   | 177,503.0 |