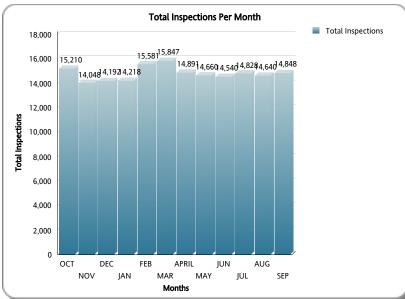

## MIAMI-DADE COUNTY DEPARTMENT OF REGULATORY AND ECONOMIC RESOURCES (RER)

Annual Inspections

FY: 2013 / 2014
From OCTOBER 2013 To SEPTEMBER 2014

| Trade      | ОСТ    | NOV    | DEC    | JAN    | FEB    | MAR    | APRIL  | MAY    | JUN    | JUL    | AUG    | SEP    | Total YTD | EOJ Proj* |
|------------|--------|--------|--------|--------|--------|--------|--------|--------|--------|--------|--------|--------|-----------|-----------|
| BOILER     | 309    | 565    | 1,370  | 1,209  | 1,939  | 1,555  | 255    | 153    | 228    | 229    | 171    | 128    | 8,111     | 8,111.0   |
| BUILDING * | 4,827  | 4,225  | 4,092  | 4,390  | 4,506  | 4,674  | 4,644  | 4,752  | 4,944  | 5,095  | 5,110  | 5,251  | 56,510    | 56,510.0  |
| ELECTRICAL | 3,775  | 3,051  | 2,902  | 2,900  | 2,907  | 3,203  | 3,270  | 3,298  | 3,371  | 3,342  | 3,345  | 3,382  | 38,746    | 38,746.0  |
| LPGX       | 6      | 4      | 0      | 0      | 3      | 4      | 4      | 1      | 1      | 1      | 2      | 3      | 29        | 29.0      |
| MECHANICAL | 1,248  | 1,982  | 1,148  | 1,124  | 1,047  | 1,248  | 1,122  | 1,132  | 1,090  | 1,046  | 1,002  | 1,175  | 14,364    | 14,364.0  |
| PLUMBING   | 2,303  | 2,041  | 1,993  | 2,060  | 2,172  | 2,230  | 2,502  | 2,406  | 2,357  | 2,478  | 2,421  | 2,368  | 27,331    | 27,331.0  |
| ROOFING    | 2,590  | 2,069  | 2,434  | 2,275  | 2,748  | 2,676  | 2,832  | 2,689  | 2,363  | 2,433  | 2,424  | 2,308  | 29,841    | 29,841.0  |
| SIGN       | 152    | 111    | 253    | 260    | 259    | 257    | 262    | 229    | 186    | 204    | 165    | 233    | 2,571     | 2,571.0   |
| Total      | 15,210 | 14,048 | 14,192 | 14,218 | 15,581 | 15,847 | 14,891 | 14,660 | 14,540 | 14,828 | 14,640 | 14,848 | 177,503   | 177,503.0 |