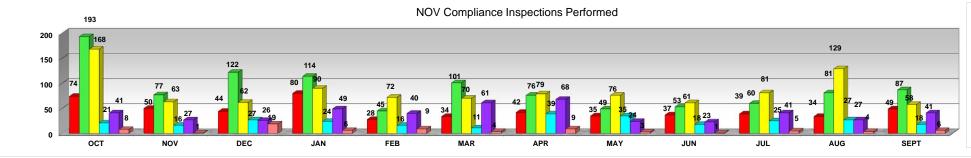

## Business Plan NOTICE OF VIOLATION (NOV) COMPLIANCE INSPECTIONS PERFORMED FOR BUILDING CODE VIOLATIONS FY 2013-2014

|                                                                                                                                                             | OCT | NOV | DEC | JAN | FEB | MAR | APR | MAY | JUN | JUL | AUG | SEPT |
|-------------------------------------------------------------------------------------------------------------------------------------------------------------|-----|-----|-----|-----|-----|-----|-----|-----|-----|-----|-----|------|
| NOV Compliance Inspections Completed in the reported month - Building                                                                                       | 74  | 50  | 44  | 80  | 28  | 34  | 42  | 35  | 37  | 39  | 34  | 49   |
| NOV Compliance Inspections Completed in the reported month - Roofing                                                                                        | 193 | 77  | 122 | 114 | 45  | 101 | 76  | 49  | 53  | 60  | 81  | 87   |
| NOV Compliance Inspections Completed in the reported month - Electrical                                                                                     | 168 | 63  | 62  | 90  | 72  | 70  | 79  | 76  | 61  | 81  | 129 | 58   |
| NOV Compliance Inspections Completed in the reported month - Mechanical                                                                                     | 21  | 16  | 27  | 24  | 16  | 11  | 39  | 35  | 18  | 25  | 27  | 18   |
| NOV Compliance Inspections Completed in the reported month - Plumbing                                                                                       | 41  | 27  | 26  | 49  | 40  | 61  | 68  | 24  | 23  | 41  | 27  | 41   |
| NOV Compliance Inspections Completed in the reported month - Unsafe Structures *                                                                            | 8   | 9   | 32  | 32  | 9   | 18  | 8   | 7   | 2   | 29  | 20  | 11   |
| NOV Compliance Inspections Completed in the reported month - Unknown                                                                                        | 8   | 1   | 19  | 6   | 9   | 4   | 9   | 3   | 1   | 5   | 4   | 6    |
| NOV Compliance Inspections Completed in the reported month                                                                                                  | 513 | 243 | 332 | 395 | 219 | 299 | 321 | 229 | 195 | 280 | 322 | 270  |
| Average days between NOV Compliance Inspection Requested and NOV Compliance Inspection Completed for cases inspected during the month - Building            | 69  | 32  | 39  | 54  | 64  | 41  | 30  | 63  | 29  | 35  | 82  | 27   |
| Average days between NOV Compliance Inspection Requested and NOV Compliance Inspection Completed for cases inspected during the month - Roofing             | 57  | 56  | 63  | 54  | 104 | 47  | 100 | 25  | 39  | 69  | 75  | 87   |
| Average days between NOV Compliance Inspection Requested and NOV Compliance Inspection Completed for cases inspected during the month - Electrical          | 375 | 129 | 65  | 135 | 52  | 63  | 60  | 125 | 41  | 42  | 237 | 56   |
| Average days between NOV Compliance Inspection Requested and NOV Compliance Inspection Completed for cases inspected during the month - Mechanical          | 14  | 8   | 23  | 38  | 18  | 17  | 32  | 31  | 63  | 22  | 24  | 40   |
| Average days between NOV Compliance Inspection Requested and NOV Compliance Inspection Completed for cases inspected during the month - Plumbing            | 21  | 25  | 26  | 46  | 39  | 56  | 48  | 53  | 15  | 22  | 20  | 60   |
| Average days between NOV Compliance Inspection Requested and NOV Compliance Inspection Completed for cases inspected during the month - Unsafe Structures * | 22  | 69  | 136 | 77  | 61  | 6   | 93  | 3   | 44  | 0   | 13  | 30   |
| Average days between NOV Compliance Inspection Requested and NOV Compliance Inspection Completed for cases inspected during the month - Unknown Trade       | 62  | 0   | 82  | 51  | 18  | 0   | 0   | 94  | 241 | 96  | 163 | 225  |
| Average days between Compliance Inspection Requested and Compliance Inspection Completed for cases inspected during the month                               | 72  | 64  | 62  | 72  | 58  | 48  | 59  | 68  | 38  | 39  | 129 | 63   |

- ■NOV Compliance Inspections Completed in the reported month -
- NOV Compliance Inspections Completed in the reported month -
- NOV Compliance Inspections Completed in the reported month -
- NOV Compliance Inspections Completed in the reported month -Mechanical
- NOV Compliance Inspections Completed in the reported month -
- ■NOV Compliance Inspections Completed in the reported month -