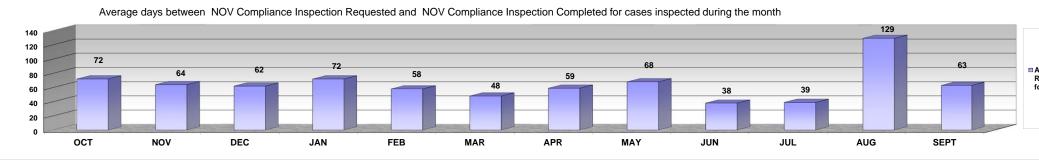

## Business Plan NOTICE OF VIOLATION (NOV) COMPLIANCE INSPECTIONS PERFORMED FOR BUILDING CODE VIOLATIONS FY 2013-2014

|                                                                                                                                                             | OCT | NOV | DEC | JAN | FEB | MAR | APR | MAY | JUN | JUL | AUG | SEPT |
|-------------------------------------------------------------------------------------------------------------------------------------------------------------|-----|-----|-----|-----|-----|-----|-----|-----|-----|-----|-----|------|
| NOV Compliance Inspections Completed in the reported month - Building                                                                                       | 74  | 50  | 44  | 80  | 28  | 34  | 42  | 35  | 37  | 39  | 34  | 49   |
| NOV Compliance Inspections Completed in the reported month - Roofing                                                                                        | 193 | 77  | 122 | 114 | 45  | 101 | 76  | 49  | 53  | 60  | 81  | 87   |
| NOV Compliance Inspections Completed in the reported month - Electrical                                                                                     | 168 | 63  | 62  | 90  | 72  | 70  | 79  | 76  | 61  | 81  | 129 | 58   |
| NOV Compliance Inspections Completed in the reported month - Mechanical                                                                                     | 21  | 16  | 27  | 24  | 16  | 11  | 39  | 35  | 18  | 25  | 27  | 18   |
| NOV Compliance Inspections Completed in the reported month - Plumbing                                                                                       | 41  | 27  | 26  | 49  | 40  | 61  | 68  | 24  | 23  | 41  | 27  | 41   |
| NOV Compliance Inspections Completed in the reported month - Unsafe Structures *                                                                            | 8   | 9   | 32  | 32  | 9   | 18  | 8   | 7   | 2   | 29  | 20  | 11   |
| NOV Compliance Inspections Completed in the reported month - Unknown                                                                                        | 8   | 1   | 19  | 6   | 9   | 4   | 9   | 3   | 1   | 5   | 4   | 6    |
| NOV Compliance Inspections Completed in the reported month                                                                                                  | 513 | 243 | 332 | 395 | 219 | 299 | 321 | 229 | 195 | 280 | 322 | 270  |
| Average days between NOV Compliance Inspection Requested and NOV Compliance Inspection Completed for cases inspected during the month - Building            | 69  | 32  | 39  | 54  | 64  | 41  | 30  | 63  | 29  | 35  | 82  | 27   |
| Average days between NOV Compliance Inspection Requested and NOV Compliance Inspection Completed for cases inspected during the month - Roofing             | 57  | 56  | 63  | 54  | 104 | 47  | 100 | 25  | 39  | 69  | 75  | 87   |
| Average days between NOV Compliance Inspection Requested and NOV Compliance Inspection Completed for cases inspected during the month - Electrical          | 375 | 129 | 65  | 135 | 52  | 63  | 60  | 125 | 41  | 42  | 237 | 56   |
| Average days between NOV Compliance Inspection Requested and NOV Compliance Inspection Completed for cases inspected during the month - Mechanical          | 14  | 8   | 23  | 38  | 18  | 17  | 32  | 31  | 63  | 22  | 24  | 40   |
| Average days between NOV Compliance Inspection Requested and NOV Compliance Inspection Completed for cases inspected during the month - Plumbing            | 21  | 25  | 26  | 46  | 39  | 56  | 48  | 53  | 15  | 22  | 20  | 60   |
| Average days between NOV Compliance Inspection Requested and NOV Compliance Inspection Completed for cases inspected during the month - Unsafe Structures * | 22  | 69  | 136 | 77  | 61  | 6   | 93  | 3   | 44  | 0   | 13  | 30   |
| Average days between NOV Compliance Inspection Requested and NOV Compliance Inspection Completed for cases inspected during the month - Unknown Trade       | 62  | 0   | 82  | 51  | 18  | 0   | 0   | 94  | 241 | 96  | 163 | 225  |
| Average days between Compliance Inspection Requested and Compliance Inspection Completed for cases inspected during the month                               | 72  | 64  | 62  | 72  | 58  | 48  | 59  | 68  | 38  | 39  | 129 | 63   |

Average days between Compliance Inspection
 Requested and Compliance Inspection Completed
for cases inspected during the month