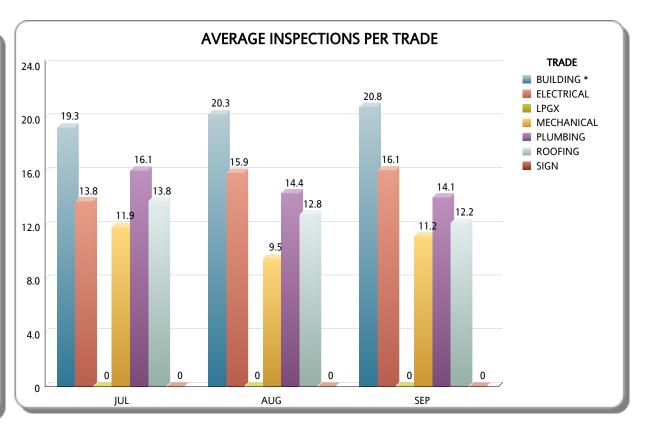

| TRADE      |                 |                  | JUL               |                     |                 |                  | AUG               |                     | SEP             |                  |                   |                     |  |
|------------|-----------------|------------------|-------------------|---------------------|-----------------|------------------|-------------------|---------------------|-----------------|------------------|-------------------|---------------------|--|
|            | # of Inspectors | # of Inspections | # of Working Days | Avg Inspections/Day | # of Inspectors | # of Inspections | # of Working Days | Avg Inspections/Day | # of Inspectors | # of Inspections | # of Working Days | Avg Inspections/Day |  |
| BUILDING * | 12              | 5,095            | 22                | 19.3                | 12              | 5,110            | 21                | 20.3                | 12              | 5,251            | 21                | 20.8                |  |
| ELECTRICAL | 11              | 3,546            | 22                | 14.7                | 10              | 3,510            | 21                | 16.7                | 10              | 3,615            | 21                | 17.2                |  |
| MECHANICAL | 4               | 1,046            | 22                | 11.9                | 5               | 1,002            | 21                | 9.5                 | 5               | 1,175            | 21                | 11.2                |  |
| PLUMBING   | 7               | 2,479            | 22                | 16.1                | 8               | 2,423            | 21                | 14.4                | 8               | 2,371            | 21                | 14.1                |  |
| ROOFING    | 8               | 2,433            | 22                | 13.8                | 9               | 2,424            | 21                | 12.8                | 9               | 2,308            | 21                | 12.2                |  |
| Total      | 42              | 14,599           | 22                | 15.8                | 44              | 14,469           | 21                | 15.7                | 44              | 14,720           | 21                | 15.9                |  |

<sup>\*</sup> Includes Zoning Inspections