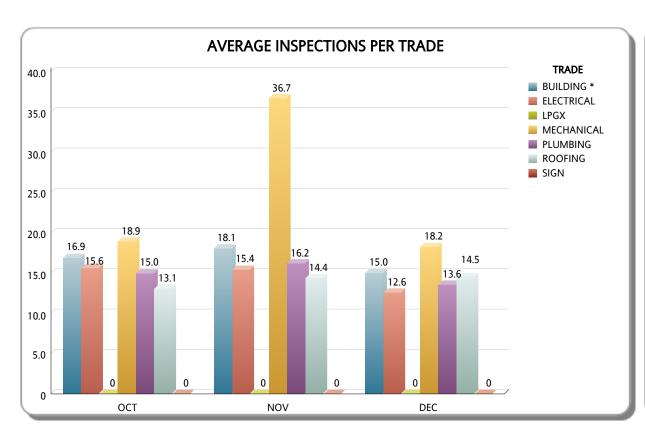

## DEPARTMENT OF REGULATORY AND ECONOMIC RESOURCES (RER)

## **AVERAGE INSPECTIONS PER TRADE**

## **Business Plan**

FY: 2013 / 2014

From OCTOBER 2013 To SEPTEMBER 2014

| TRADE      |                 |                  | ОСТ               |                     |                 |                  | NOV               |                     | DEC             |                  |                   |                     |  |
|------------|-----------------|------------------|-------------------|---------------------|-----------------|------------------|-------------------|---------------------|-----------------|------------------|-------------------|---------------------|--|
|            | # of Inspectors | # of Inspections | # of Working Days | Avg Inspections/Day | # of Inspectors | # of Inspections | # of Working Days | Avg Inspections/Day | # of Inspectors | # of Inspections | # of Working Days | Avg Inspections/Day |  |
| BUILDING * | 13              | 4,827            | 22                | 16.9                | 13              | 4,225            | 18                | 18.1                | 13              | 4,092            | 21                | 15.0                |  |
| ELECTRICAL | 11              | 3,927            | 22                | 16.2                | 11              | 3,162            | 18                | 16.0                | 11              | 3,155            | 21                | 13.7                |  |
| MECHANICAL | 3               | 1,248            | 22                | 18.9                | 3               | 1,982            | 18                | 36.7                | 3               | 1,148            | 21                | 18.2                |  |
| PLUMBING   | 7               | 2,309            | 22                | 15.0                | 7               | 2,045            | 18                | 16.2                | 7               | 1,993            | 21                | 13.6                |  |
| ROOFING    | 9               | 2,590            | 22                | 13.1                | 8               | 2,069            | 18                | 14.4                | 8               | 2,434            | 21                | 14.5                |  |
| Total      | 43              | 14,901           | 22                | 15.8                | 42              | 13,483           | 18                | 17.8                | 42              | 12,822           | 21                | 14.5                |  |

<sup>\*</sup> Includes Zoning Inspections

Oct 20, 2014 11:36:47 AM