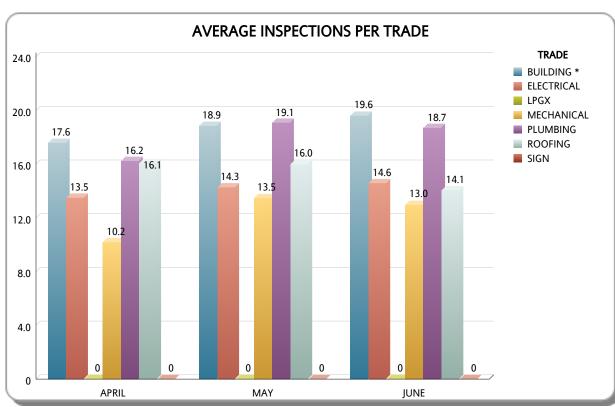

# DEPARTMENT OF REGULATORY AND ECONOMIC RESOURCES (RER)

## **AVERAGE INSPECTIONS PER TRADE**

## **Business Plan**

FY: 2013 / 2014

From OCTOBER 2013 To SEPTEMBER 2014

| TRADE      |                 |                  | APRIL             |                     |                 |                  | MAY               |                     | JUNE            |                  |                   |                     |
|------------|-----------------|------------------|-------------------|---------------------|-----------------|------------------|-------------------|---------------------|-----------------|------------------|-------------------|---------------------|
|            | # of Inspectors | # of Inspections | # of Working Days | Avg Inspections/Day | # of Inspectors | # of Inspections | # of Working Days | Avg Inspections/Day | # of Inspectors | # of Inspections | # of Working Days | Avg Inspections/Day |
| BUILDING * | 12              | 4,644            | 22                | 17.6                | 12              | 4,752            | 21                | 18.9                | 12              | 4,944            | 21                | 19.6                |
| ELECTRICAL | 11              | 3,532            | 22                | 14.6                | 11              | 3,527            | 21                | 15.3                | 11              | 3,557            | 21                | 15.4                |
| MECHANICAL | 5               | 1,122            | 22                | 10.2                | 4               | 1,132            | 21                | 13.5                | 4               | 1,090            | 21                | 13.0                |
| PLUMBING   | 7               | 2,506            | 22                | 16.3                | 6               | 2,407            | 21                | 19.1                | 6               | 2,358            | 21                | 18.7                |
| ROOFING    | 8               | 2,832            | 22                | 16.1                | 8               | 2,689            | 21                | 16.0                | 8               | 2,363            | 21                | 14.1                |
| Total      | 43              | 14,636           | 22                | 15.5                | 41              | 14,507           | 21                | 16.8                | 41              | 14,312           | 21                | 16.6                |