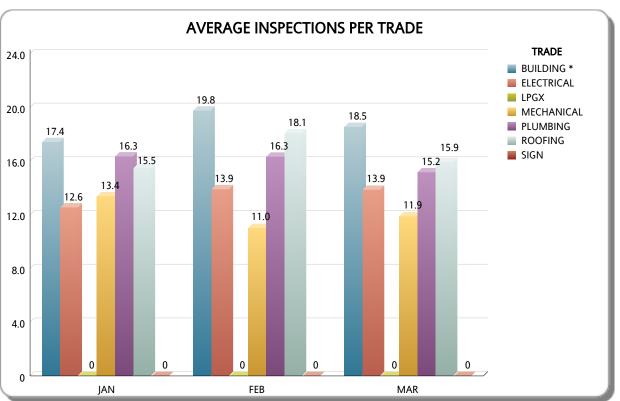

| TRADE      |                 |                  | JAN               |                     |                 |                  | FEB               |                     | MAR             |                  |                   |                     |  |
|------------|-----------------|------------------|-------------------|---------------------|-----------------|------------------|-------------------|---------------------|-----------------|------------------|-------------------|---------------------|--|
|            | # of Inspectors | # of Inspections | # of Working Days | Avg Inspections/Day | # of Inspectors | # of Inspections | # of Working Days | Avg Inspections/Day | # of Inspectors | # of Inspections | # of Working Days | Avg Inspections/Day |  |
| BUILDING * | 12              | 4,390            | 21                | 17.4                | 12              | 4,506            | 19                | 19.8                | 12              | 4,674            | 21                | 18.5                |  |
| ELECTRICAL | 11              | 3,160            | 21                | 13.7                | 11              | 3,166            | 19                | 15.1                | 11              | 3,460            | 21                | 15.0                |  |
| MECHANICAL | 4               | 1,124            | 21                | 13.4                | 5               | 1,047            | 19                | 11.0                | 5               | 1,248            | 21                | 11.9                |  |
| PLUMBING   | 6               | 2,060            | 21                | 16.3                | 7               | 2,175            | 19                | 16.4                | 7               | 2,234            | 21                | 15.2                |  |
| ROOFING    | 7               | 2,275            | 21                | 15.5                | 8               | 2,748            | 19                | 18.1                | 8               | 2,676            | 21                | 15.9                |  |
| Total      | 40              | 13,009           | 21                | 15.5                | 43              | 13,642           | 19                | 16.7                | 43              | 14,292           | 21                | 15.8                |  |