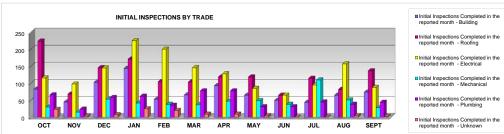

## MIAMI-DADE COUNTY DEPARTMENT OF REGULATORY AND ECONOMIC RESOURCES (RER) Business Plan COMPLAINTS RECEIVED FOR BUILDING CODE VIOLATIONS FY 2013-2014 From October 2013 to September 2014

|                                                                                                                                                                                                                         | OCT   | NOV   | DEC   | JAN   | FEB   | MAR   | APR   | MAY    | JUN   | JUL    | AUG    | SEPT  |
|-------------------------------------------------------------------------------------------------------------------------------------------------------------------------------------------------------------------------|-------|-------|-------|-------|-------|-------|-------|--------|-------|--------|--------|-------|
| Complaints Received - Building                                                                                                                                                                                          | 99    | 82    | 124   | 137   | 98    | 78    | 106   | 100    | 72    | 95     | 94     | 106   |
| Complaints Received - Roofing                                                                                                                                                                                           | 172   | 106   | 130   | 143   | 163   | 127   | 151   | 141    | 102   | 156    | 121    | 127   |
| Complaints Received - Electrical                                                                                                                                                                                        | 138   | 132   | 151   | 155   | 221   | 177   | 180   | 130    | 124   | 123    | 126    | 114   |
| Complaints Received - Mechanical                                                                                                                                                                                        | 50    | 40    | 75    | 53    | 59    | 47    | 76    | 62     | 54    | 73     | 53     | 45    |
| Complaints Received - Plumbing                                                                                                                                                                                          | 57    | 47    | 69    | 43    | 53    | 75    | 84    | 53     | 65    | 68     | 54     | 49    |
| Complaints Received - Unsafe Structures                                                                                                                                                                                 | 9     | 2     | 8     | 4     | 3     | 12    | 8     | 0      | 1     | 2      | 2      | 2     |
| Complaints Received - Unknown                                                                                                                                                                                           | 23    | 4     | 5     | 8     | 27    | 5     | 9     | 9      | 0     | 0      | 3      | 3     |
| Complaints Received During Each Month of the Current Fiscal Year                                                                                                                                                        | 548   | 413   | 562   | 543   | 624   | 521   | 614   | 495    | 418   | 517    | 453    | 446   |
| Initial Inspections Completed in the reported month - Building                                                                                                                                                          | 83    | 45    | 103   | 144   | 53    | 66    | 93    | 65     | 50    | 44     | 65     | 74    |
| Initial Inspections Completed in the reported month - Roofing                                                                                                                                                           | 224   | 68    | 146   | 171   | 105   | 104   | 119   | 119    | 65    | 115    | 82     | 137   |
| Initial Inspections Completed in the reported month - Electrical                                                                                                                                                        | 116   | 98    | 145   | 225   | 200   | 146   | 128   | 85     | 65    | 95     | 157    | 88    |
| Initial Inspections Completed in the reported month - Mechanical                                                                                                                                                        | 30    | 15    | 53    | 42    | 38    | 37    | 47    | 49     | 38    | 110    | 51     | 28    |
| Initial Inspections Completed in the reported month - Plumbing                                                                                                                                                          | 66    | 24    | 58    | 62    | 35    | 78    | 78    | 31     | 31    | 45     | 38     | 44    |
| Initial Inspections Completed in the reported month - Unsafe Structures                                                                                                                                                 | 9     | 3     | 16    | 19    | 5     | 3     | 18    | 2      | 1     | 2      | 2      | 4     |
| Initial Inspections Completed in the reported month - Unknown                                                                                                                                                           | 23    | 3     | 7     | 25    | 20    | 9     | 9     | 4      | 0     | 0      | 4      | 2     |
| Initial Inspections Completed in the reported month                                                                                                                                                                     | 551   | 256   | 528   | 688   | 456   | 443   | 492   | 355    | 250   | 411    | 399    | 377   |
| Average days between Initial Inspection Requested and Initial Inspection Completed for cases inspected during the month and case open date as far back as October 2003 - Building                                       | 39.41 | 27.47 | 24.50 | 20.69 | 11.30 | 18.08 | 37.61 | 50.00  | 39.08 | 40.84  | 26.86  | 85    |
| Average days between Initial Inspection Requested and Initial Inspection Completed for cases inspected during the month and case open date as far back as October 2003 - Roofing                                        | 14.76 | 16.19 | 23.66 | 10.29 | 8.40  | 10.34 | 24.33 | 37.50  | 33.82 | 18.43  | 38.43  | 70    |
| Average days between Initial Inspection Requested and Initial Inspection Completed for cases inspected during the month and case open date as far back as October 2003 - Electrical                                     | 24.52 | 25.60 | 34.61 | 43.12 | 14.18 | 10.97 | 9.72  | 45.51  | 30.48 | 22.76  | 93.25  | 33    |
| Average days between Initial Inspection Requested and Initial Inspection Completed for cases inspected during the month and case open date as far back as October 2003 - Mechanical                                     | 12.77 | 2.53  | 27.28 | 21.83 | 33.03 | 19.30 | 17.11 | 53.06  | 58.42 | 137.58 | 90.25  | 47    |
| Average days between Initial Inspection Requested and Initial Inspection Completed for cases inspected during the month and case open date as far back as October 2003 - Plumbing                                       | 51.85 | 1.88  | 33.15 | 34.71 | 48.63 | 34.76 | 12.42 | 34.55  | 47.48 | 10.38  | 41.08  | 55    |
| Average days between initial inspection requested and initial inspection completed for cases inspected during the month and case open date as<br>far back as October 2003 - Handled by Unsafe Structure Unit Inspectors | 39.89 | 53.00 | 47.94 | 61.84 | 56.80 | 0.00  | 72.83 | 114.50 | 0.00  | 0.00   | 0.00   | 136   |
| Average days between Initial Inspection Requested and Initial Inspection Completed for cases inspected during the month and case open date as far back as October 2003 - Unknown                                        | 13.43 | 47.00 | 87.71 | 98.25 | 44.25 | 57.78 | 58.56 | 33.00  | 0.00  | 0.00   | 266.25 | 0     |
| Average days between Initial Inspection Requested and Initial Inspection Completed for cases inspected during the month and case open date as far back as October 2003                                                  | 27.79 | 20.43 | 29.82 | 30.74 | 18.51 | 17.64 | 22.86 | 43.98  | 39.28 | 52.75  | 67.08  | 61.22 |