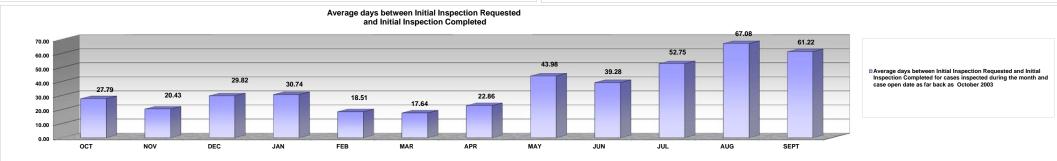

## MIAMI-DADE COUNTY DEPARTMENT OF REGULATORY AND ECONOMIC RESOURCES (RER) Business Plan COMPLAINTS RECEIVED FOR BUILDING CODE VIOLATIONS FY 2013-2014 From October 2013 to September 2014

|                                                                                                                                                                                                                         | OCT   | NOV   | DEC   | JAN   | FEB   | MAR   | APR   | MAY    | JUN   | JUL    | AUG    | SEPT  |
|-------------------------------------------------------------------------------------------------------------------------------------------------------------------------------------------------------------------------|-------|-------|-------|-------|-------|-------|-------|--------|-------|--------|--------|-------|
| Complaints Received - Building                                                                                                                                                                                          | 99    | 82    | 124   | 137   | 98    | 78    | 106   | 100    | 72    | 95     | 94     | 106   |
| Complaints Received - Roofing                                                                                                                                                                                           | 172   | 106   | 130   | 143   | 163   | 127   | 151   | 141    | 102   | 156    | 121    | 127   |
| Complaints Received - Electrical                                                                                                                                                                                        | 138   | 132   | 151   | 155   | 221   | 177   | 180   | 130    | 124   | 123    | 126    | 114   |
| Complaints Received - Mechanical                                                                                                                                                                                        | 50    | 40    | 75    | 53    | 59    | 47    | 76    | 62     | 54    | 73     | 53     | 45    |
| Complaints Received - Plumbing                                                                                                                                                                                          | 57    | 47    | 69    | 43    | 53    | 75    | 84    | 53     | 65    | 68     | 54     | 49    |
| Complaints Received - Unsafe Structures                                                                                                                                                                                 | 9     | 2     | 8     | 4     | 3     | 12    | 8     | 0      | 1     | 2      | 2      | 2     |
| Complaints Received - Unknown                                                                                                                                                                                           | 23    | 4     | 5     | 8     | 27    | 5     | 9     | 9      | 0     | 0      | 3      | 3     |
| Complaints Received During Each Month of the Current Fiscal Year                                                                                                                                                        | 548   | 413   | 562   | 543   | 624   | 521   | 614   | 495    | 418   | 517    | 453    | 446   |
| Initial Inspections Completed in the reported month - Building                                                                                                                                                          | 83    | 45    | 103   | 144   | 53    | 66    | 93    | 65     | 50    | 44     | 65     | 74    |
| Initial Inspections Completed in the reported month - Roofing                                                                                                                                                           | 224   | 68    | 146   | 171   | 105   | 104   | 119   | 119    | 65    | 115    | 82     | 137   |
| Initial Inspections Completed in the reported month - Electrical                                                                                                                                                        | 116   | 98    | 145   | 225   | 200   | 146   | 128   | 85     | 65    | 95     | 157    | 88    |
| Initial Inspections Completed in the reported month - Mechanical                                                                                                                                                        | 30    | 15    | 53    | 42    | 38    | 37    | 47    | 49     | 38    | 110    | 51     | 28    |
| Initial Inspections Completed in the reported month - Plumbing                                                                                                                                                          | 66    | 24    | 58    | 62    | 35    | 78    | 78    | 31     | 31    | 45     | 38     | 44    |
| Initial Inspections Completed in the reported month - Unsafe Structures                                                                                                                                                 | 9     | 3     | 16    | 19    | 5     | 3     | 18    | 2      | 1     | 2      | 2      | 4     |
| Initial Inspections Completed in the reported month - Unknown                                                                                                                                                           | 23    | 3     | 7     | 25    | 20    | 9     | 9     | 4      | 0     | 0      | 4      | 2     |
| Initial Inspections Completed in the reported month                                                                                                                                                                     | 551   | 256   | 528   | 688   | 456   | 443   | 492   | 355    | 250   | 411    | 399    | 377   |
| Average days between Initial Inspection Requested and Initial Inspection Completed for cases inspected during the month and case open date as far back as October 2003 - Building                                       | 39.41 | 27.47 | 24.50 | 20.69 | 11.30 | 18.08 | 37.61 | 50.00  | 39.08 | 40.84  | 26.86  | 85    |
| Average days between Initial Inspection Requested and Initial Inspection Completed for cases inspected during the month and case open date as far back as October 2003 - Roofing                                        | 14.76 | 16.19 | 23.66 | 10.29 | 8.40  | 10.34 | 24.33 | 37.50  | 33.82 | 18.43  | 38.43  | 70    |
| Average days between Initial Inspection Requested and Initial Inspection Completed for cases inspected during the month and case open date as far back as October 2003 - Electrical                                     | 24.52 | 25.60 | 34.61 | 43.12 | 14.18 | 10.97 | 9.72  | 45.51  | 30.48 | 22.76  | 93.25  | 33    |
| Average days between Initial Inspection Requested and Initial Inspection Completed for cases inspected during the month and case open date as far back as October 2003 - Mechanical                                     | 12.77 | 2.53  | 27.28 | 21.83 | 33.03 | 19.30 | 17.11 | 53.06  | 58.42 | 137.58 | 90.25  | 47    |
| Average days between Initial Inspection Requested and Initial Inspection Completed for cases inspected during the month and case open date as far back as October 2003 - Plumbing                                       | 51.85 | 1.88  | 33.15 | 34.71 | 48.63 | 34.76 | 12.42 | 34.55  | 47.48 | 10.38  | 41.08  | 55    |
| Average days between initial inspection requested and initial inspection completed for cases inspected during the month and case open date as<br>far back as October 2003 - Handled by Unsafe Structure Unit Inspectors | 39.89 | 53.00 | 47.94 | 61.84 | 56.80 | 0.00  | 72.83 | 114.50 | 0.00  | 0.00   | 0.00   | 136   |
| Average days between Initial Inspection Requested and Initial Inspection Completed for cases inspected during the month and case open date as far back as October 2003 - Unknown                                        | 13.43 | 47.00 | 87.71 | 98.25 | 44.25 | 57.78 | 58.56 | 33.00  | 0.00  | 0.00   | 266.25 | 0     |
| Average days between Initial Inspection Requested and Initial Inspection Completed for cases inspected during the month and case open date as far back as October 2003                                                  | 27.79 | 20.43 | 29.82 | 30.74 | 18.51 | 17.64 | 22.86 | 43.98  | 39.28 | 52.75  | 67.08  | 61.22 |