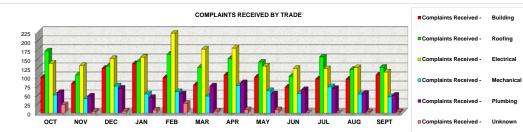

## MIAMI-DADE COUNTY DEPARTMENT OF REGULATORY AND ECONOMIC RESOURCES (RER) Business Plan COMPLAINTS RECEIVED FOR BUILDING CODE VIOLATIONS FY 2013-2014 From October 2013 to September 2014

|                                                                                                                                                                                                                         | OCT   | NOV   | DEC   | JAN   | FEB   | MAR   | APR   | MAY    | JUN   | JUL    | AUG    | SEPT  |
|-------------------------------------------------------------------------------------------------------------------------------------------------------------------------------------------------------------------------|-------|-------|-------|-------|-------|-------|-------|--------|-------|--------|--------|-------|
| Complaints Received - Building                                                                                                                                                                                          | 99    | 82    | 124   | 137   | 98    | 78    | 106   | 100    | 72    | 95     | 94     | 106   |
| Complaints Received - Roofing                                                                                                                                                                                           | 172   | 106   | 130   | 143   | 163   | 127   | 151   | 141    | 102   | 156    | 121    | 127   |
| Complaints Received - Electrical                                                                                                                                                                                        | 138   | 132   | 151   | 155   | 221   | 177   | 180   | 130    | 124   | 123    | 126    | 114   |
| Complaints Received - Mechanical                                                                                                                                                                                        | 50    | 40    | 75    | 53    | 59    | 47    | 76    | 62     | 54    | 73     | 53     | 45    |
| Complaints Received - Plumbing                                                                                                                                                                                          | 57    | 47    | 69    | 43    | 53    | 75    | 84    | 53     | 65    | 68     | 54     | 49    |
| Complaints Received - Unsafe Structures                                                                                                                                                                                 | 9     | 2     | 8     | 4     | 3     | 12    | 8     | 0      | 1     | 2      | 2      | 2     |
| Complaints Received - Unknown                                                                                                                                                                                           | 23    | 4     | 5     | 8     | 27    | 5     | 9     | 9      | 0     | 0      | 3      | 3     |
| Complaints Received During Each Month of the Current Fiscal Year                                                                                                                                                        | 548   | 413   | 562   | 543   | 624   | 521   | 614   | 495    | 418   | 517    | 453    | 446   |
| Initial Inspections Completed in the reported month - Building                                                                                                                                                          | 83    | 45    | 103   | 144   | 53    | 66    | 93    | 65     | 50    | 44     | 65     | 74    |
| Initial Inspections Completed in the reported month - Roofing                                                                                                                                                           | 224   | 68    | 146   | 171   | 105   | 104   | 119   | 119    | 65    | 115    | 82     | 137   |
| Initial Inspections Completed in the reported month - Electrical                                                                                                                                                        | 116   | 98    | 145   | 225   | 200   | 146   | 128   | 85     | 65    | 95     | 157    | 88    |
| Initial Inspections Completed in the reported month - Mechanical                                                                                                                                                        | 30    | 15    | 53    | 42    | 38    | 37    | 47    | 49     | 38    | 110    | 51     | 28    |
| Initial Inspections Completed in the reported month - Plumbing                                                                                                                                                          | 66    | 24    | 58    | 62    | 35    | 78    | 78    | 31     | 31    | 45     | 38     | 44    |
| Initial Inspections Completed in the reported month - Unsafe Structures                                                                                                                                                 | 9     | 3     | 16    | 19    | 5     | 3     | 18    | 2      | 1     | 2      | 2      | 4     |
| Initial Inspections Completed in the reported month - Unknown                                                                                                                                                           | 23    | 3     | 7     | 25    | 20    | 9     | 9     | 4      | 0     | 0      | 4      | 2     |
| Initial Inspections Completed in the reported month                                                                                                                                                                     | 551   | 256   | 528   | 688   | 456   | 443   | 492   | 355    | 250   | 411    | 399    | 377   |
| Average days between Initial Inspection Requested and Initial Inspection Completed for cases inspected during the month and case open date as far back as October 2003 - Building                                       | 39.41 | 27.47 | 24.50 | 20.69 | 11.30 | 18.08 | 37.61 | 50.00  | 39.08 | 40.84  | 26.86  | 85    |
| Average days between Initial Inspection Requested and Initial Inspection Completed for cases inspected during the month and case open date as far back as October 2003 - Roofing                                        | 14.76 | 16.19 | 23.66 | 10.29 | 8.40  | 10.34 | 24.33 | 37.50  | 33.82 | 18.43  | 38.43  | 70    |
| Average days between Initial Inspection Requested and Initial Inspection Completed for cases inspected during the month and case open date as far back as October 2003 - Electrical                                     | 24.52 | 25.60 | 34.61 | 43.12 | 14.18 | 10.97 | 9.72  | 45.51  | 30.48 | 22.76  | 93.25  | 33    |
| Average days between Initial Inspection Requested and Initial Inspection Completed for cases inspected during the month and case open date as far back as October 2003 - Mechanical                                     | 12.77 | 2.53  | 27.28 | 21.83 | 33.03 | 19.30 | 17.11 | 53.06  | 58.42 | 137.58 | 90.25  | 47    |
| Average days between Initial Inspection Requested and Initial Inspection Completed for cases inspected during the month and case open date as far back as October 2003 - Plumbing                                       | 51.85 | 1.88  | 33.15 | 34.71 | 48.63 | 34.76 | 12.42 | 34.55  | 47.48 | 10.38  | 41.08  | 55    |
| Average days between initial inspection requested and initial inspection completed for cases inspected during the month and case open date as<br>far back as October 2003 - Handled by Unsafe Structure Unit Inspectors | 39.89 | 53.00 | 47.94 | 61.84 | 56.80 | 0.00  | 72.83 | 114.50 | 0.00  | 0.00   | 0.00   | 136   |
| Average days between Initial Inspection Requested and Initial Inspection Completed for cases inspected during the month and case open date as far back as October 2003 - Unknown                                        | 13.43 | 47.00 | 87.71 | 98.25 | 44.25 | 57.78 | 58.56 | 33.00  | 0.00  | 0.00   | 266.25 | 0     |
| Average days between Initial Inspection Requested and Initial Inspection Completed for cases inspected during the month and case open date as far back as October 2003                                                  | 27.79 | 20.43 | 29.82 | 30.74 | 18.51 | 17.64 | 22.86 | 43.98  | 39.28 | 52.75  | 67.08  | 61.22 |