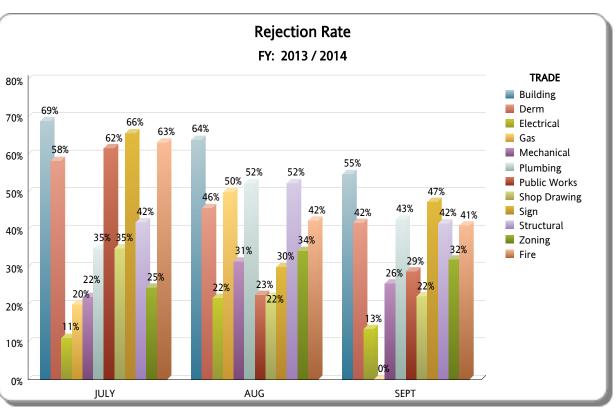

### **DEPARTMENT OF REGULATORY AND ECONOMIC RESOURCES (RER)**

PLANS PROCESSING - DROPOFFS
Initial Review Only
Business Plan

\*Includes Mplantrk and Fastrack only

FY: 2013 / 2014

From OCTOBER 2013 To SEPTEMBER 2014

|                           |       |          |          | JULY                 |                   |                |       |          |          | AUG                  |                   | SEPT           |       |          |          |                      |                   |                |
|---------------------------|-------|----------|----------|----------------------|-------------------|----------------|-------|----------|----------|----------------------|-------------------|----------------|-------|----------|----------|----------------------|-------------------|----------------|
| TRADE                     | TOTAL | APPROVED | REJECTED | Approved as<br>Noted | Not<br>Applicable | %<br>REJECTION | TOTAL | APPROVED | REJECTED | Approved as<br>Noted | Not<br>Applicable | %<br>REJECTION | TOTAL | APPROVED | REJECTED | Approved as<br>Noted | Not<br>Applicable | %<br>REJECTION |
| Building                  | 90    | 19       | 62       | 9                    | 0                 | 69%            | 108   | 22       | 69       | 16                   | 1                 | 64%            | 179   | 70       | 98       | 10                   | 1                 | 55%            |
| Derm                      | 139   | 58       | 81       | 0                    | 0                 | 58%            | 140   | 76       | 64       | 0                    | 0                 | 46%            | 170   | 99       | 71       | 0                    | 0                 | 42%            |
| Electrical                | 90    | 49       | 10       | 29                   | 2                 | 11%            | 69    | 32       | 15       | 20                   | 2                 | 22%            | 126   | 59       | 17       | 43                   | 7                 | 13%            |
| Gas                       | 5     | 2        | 1        | 1                    | 1                 | 20%            | 2     | 1        | 1        | 0                    | 0                 | 50%            | 2     | 1        | 0        | 0                    | 1                 | 0%             |
| Mechanical                | 59    | 21       | 13       | 22                   | 3                 | 22%            | 89    | 34       | 28       | 25                   | 2                 | 31%            | 82    | 13       | 21       | 35                   | 13                | 26%            |
| Plumbing                  | 109   | 58       | 38       | 10                   | 3                 | 35%            | 109   | 35       | 57       | 14                   | 3                 | 52%            | 136   | 39       | 58       | 21                   | 18                | 43%            |
| Public Works              | 107   | 30       | 66       | 0                    | 11                | 62%            | 93    | 68       | 21       | 0                    | 4                 | 23%            | 111   | 69       | 32       | 0                    | 10                | 29%            |
| Shop Drawing              | 143   | 86       | 50       | 7                    | 0                 | 35%            | 154   | 114      | 34       | 4                    | 2                 | 22%            | 144   | 109      | 32       | 2                    | 1                 | 22%            |
| Sign                      | 32    | 11       | 21       | 0                    | 0                 | 66%            | 10    | 7        | 3        | 0                    | 0                 | 30%            | 19    | 10       | 9        | 0                    | 0                 | 47%            |
| Structural                | 167   | 87       | 70       | 9                    | 1                 | 42%            | 172   | 68       | 90       | 12                   | 2                 | 52%            | 262   | 142      | 109      | 9                    | 2                 | 42%            |
| Zoning                    | 204   | 133      | 50       | 0                    | 21                | 25%            | 140   | 81       | 48       | 0                    | 11                | 34%            | 200   | 120      | 64       | 0                    | 16                | 32%            |
| TOTAL RER DEPT<br>OVERALL | 1,145 | 554      | 462      | 87                   | 42                | 40%            | 1,086 | 538      | 430      | 91                   | 27                | 40%            | 1,431 | 731      | 511      | 120                  | 69                | 36%            |
| Fire                      | 76    | 27       | 48       | 0                    | 1                 | 63%            | 59    | 27       | 25       | 0                    | 7                 | 42%            | 73    | 38       | 30       | 0                    | 5                 | 41%            |
| TOTAL OTHER               | 76    | 27       | 48       | 0                    | 1                 | 63%            | 59    | 27       | 25       | 0                    | 7                 | 42%            | 73    | 38       | 30       | 0                    | 5                 | 41%            |
| Total                     | 1,221 | 581      | 510      | 87                   | 43                | 42%            | 1,145 | 565      | 455      | 91                   | 34                | 40%            | 1,504 | 769      | 541      | 120                  | 74                | 36%            |