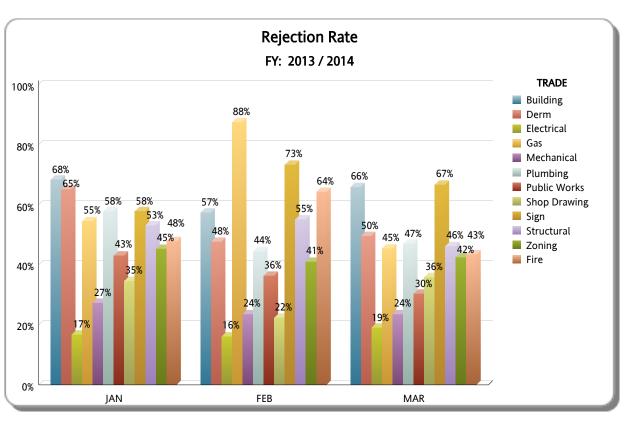

### **DEPARTMENT OF REGULATORY AND ECONOMIC RESOURCES (RER)**

PLANS PROCESSING - DROPOFFS
Initial Review Only
Business Plan

\*Includes Mplantrk and Fastrack only

FY: 2013 / 2014

From OCTOBER 2013 To SEPTEMBER 2014

|                           |       |          |          | JAN                  |                   |                |       |          |          | FEB                  |                   |                | MAR   |          |          |                      |                   |                |  |
|---------------------------|-------|----------|----------|----------------------|-------------------|----------------|-------|----------|----------|----------------------|-------------------|----------------|-------|----------|----------|----------------------|-------------------|----------------|--|
| TRADE                     | TOTAL | APPROVED | REJECTED | Approved as<br>Noted | Not<br>Applicable | %<br>REJECTION | TOTAL | APPROVED | REJECTED | Approved as<br>Noted | Not<br>Applicable | %<br>REJECTION | TOTAL | APPROVED | REJECTED | Approved as<br>Noted | Not<br>Applicable | %<br>REJECTION |  |
| Building                  | 272   | 70       | 186      | 15                   | 1                 | 68%            | 237   | 89       | 136      | 10                   | 2                 | 57%            | 334   | 101      | 220      | 13                   | 0                 | 66%            |  |
| Derm                      | 175   | 60       | 114      | 0                    | 1                 | 65%            | 172   | 90       | 82       | 0                    | 0                 | 48%            | 252   | 125      | 125      | 0                    | 2                 | 50%            |  |
| Electrical                | 209   | 92       | 35       | 72                   | 10                | 17%            | 149   | 53       | 24       | 64                   | 8                 | 16%            | 257   | 112      | 49       | 67                   | 29                | 19%            |  |
| Gas                       | 11    | 3        | 6        | 2                    | 0                 | 55%            | 8     | 1        | 7        | 0                    | 0                 | 88%            | 11    | 5        | 5        | 1                    | 0                 | 45%            |  |
| Mechanical                | 139   | 26       | 38       | 56                   | 19                | 27%            | 102   | 20       | 24       | 41                   | 17                | 24%            | 170   | 38       | 40       | 55                   | 37                | 24%            |  |
| Plumbing                  | 159   | 23       | 92       | 27                   | 17                | 58%            | 144   | 46       | 64       | 22                   | 12                | 44%            | 232   | 60       | 109      | 36                   | 27                | 47%            |  |
| Public Works              | 123   | 67       | 53       | 0                    | 3                 | 43%            | 121   | 68       | 44       | 0                    | 9                 | 36%            | 204   | 136      | 62       | 0                    | 6                 | 30%            |  |
| Shop Drawing              | 127   | 80       | 44       | 2                    | 1                 | 35%            | 134   | 103      | 30       | 0                    | 1                 | 22%            | 142   | 85       | 51       | 6                    | 0                 | 36%            |  |
| Sign                      | 19    | 8        | 11       | 0                    | 0                 | 58%            | 15    | 4        | 11       | 0                    | 0                 | 73%            | 39    | 13       | 26       | 0                    | 0                 | 67%            |  |
| Structural                | 303   | 124      | 161      | 13                   | 5                 | 53%            | 274   | 110      | 151      | 6                    | 7                 | 55%            | 474   | 228      | 219      | 16                   | 11                | 46%            |  |
| Zoning                    | 214   | 100      | 97       | 0                    | 17                | 45%            | 222   | 112      | 91       | 0                    | 19                | 41%            | 412   | 202      | 175      | 0                    | 35                | 42%            |  |
| TOTAL RER DEPT<br>OVERALL | 1,751 | 653      | 837      | 187                  | 74                | 48%            | 1,578 | 696      | 664      | 143                  | 75                | 42%            | 2,527 | 1,105    | 1,081    | 194                  | 147               | 43%            |  |
| Fire                      | 142   | 63       | 68       | 0                    | 11                | 48%            | 168   | 52       | 108      | 0                    | 8                 | 64%            | 138   | 62       | 60       | 0                    | 16                | 43%            |  |
| TOTAL OTHER               | 142   | 63       | 68       | 0                    | 11                | 48%            | 168   | 52       | 108      | 0                    | 8                 | 64%            | 138   | 62       | 60       | 0                    | 16                | 43%            |  |
| Total                     | 1,893 | 716      | 905      | 187                  | 85                | 48%            | 1,746 | 748      | 772      | 143                  | 83                | 44%            | 2,665 | 1,167    | 1,141    | 194                  | 163               | 43%            |  |