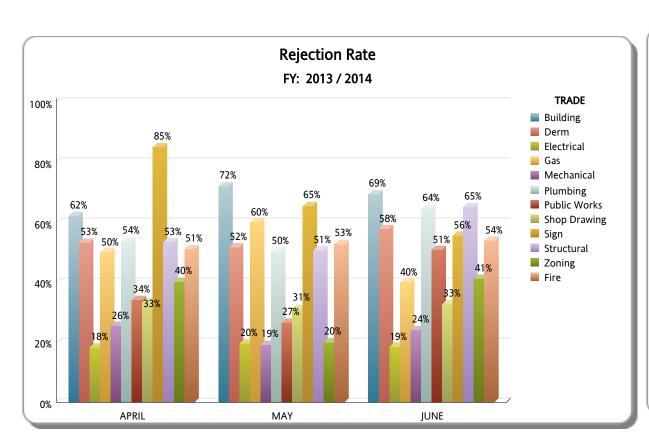

### **DEPARTMENT OF REGULATORY AND ECONOMIC RESOURCES (RER)**

PLANS PROCESSING - DROPOFFS
Initial Review Only
Business Plan

\*Includes Mplantrk and Fastrack only

FY: 2013 / 2014

From OCTOBER 2013 To SEPTEMBER 2014

|                           |       |          |          | APRIL                |                   |                |       |          |          | MAY                  |                   | JUNE           |       |          |          |                      |                   |                |
|---------------------------|-------|----------|----------|----------------------|-------------------|----------------|-------|----------|----------|----------------------|-------------------|----------------|-------|----------|----------|----------------------|-------------------|----------------|
| TRADE                     | TOTAL | APPROVED | REJECTED | Approved as<br>Noted | Not<br>Applicable | %<br>REJECTION | TOTAL | APPROVED | REJECTED | Approved as<br>Noted | Not<br>Applicable | %<br>REJECTION | TOTAL | APPROVED | REJECTED | Approved as<br>Noted | Not<br>Applicable | %<br>REJECTION |
| Building                  | 235   | 66       | 146      | 23                   | 0                 | 62%            | 271   | 72       | 195      | 4                    | 0                 | 72%            | 114   | 31       | 79       | 3                    | 1                 | 69%            |
| Derm                      | 286   | 132      | 152      | 0                    | 2                 | 53%            | 399   | 188      | 206      | 0                    | 5                 | 52%            | 187   | 77       | 108      | 0                    | 2                 | 58%            |
| Electrical                | 230   | 97       | 42       | 79                   | 12                | 18%            | 143   | 53       | 28       | 59                   | 3                 | 20%            | 124   | 54       | 23       | 47                   | 0                 | 19%            |
| Gas                       | 6     | 3        | 3        | 0                    | 0                 | 50%            | 5     | 1        | 3        | 1                    | 0                 | 60%            | 5     | 1        | 2        | 0                    | 2                 | 40%            |
| Mechanical                | 184   | 48       | 47       | 68                   | 21                | 26%            | 94    | 24       | 18       | 43                   | 9                 | 19%            | 108   | 14       | 26       | 60                   | 8                 | 24%            |
| Plumbing                  | 194   | 35       | 104      | 32                   | 23                | 54%            | 143   | 46       | 72       | 19                   | 6                 | 50%            | 152   | 33       | 98       | 13                   | 8                 | 64%            |
| Public Works              | 170   | 94       | 58       | 0                    | 18                | 34%            | 271   | 184      | 72       | 0                    | 15                | 27%            | 130   | 58       | 66       | 0                    | 6                 | 51%            |
| Shop Drawing              | 132   | 83       | 44       | 4                    | 1                 | 33%            | 141   | 96       | 44       | 0                    | 1                 | 31%            | 104   | 70       | 34       | 0                    | 0                 | 33%            |
| Sign                      | 40    | 6        | 34       | 0                    | 0                 | 85%            | 26    | 9        | 17       | 0                    | 0                 | 65%            | 18    | 8        | 10       | 0                    | 0                 | 56%            |
| Structural                | 337   | 127      | 180      | 23                   | 7                 | 53%            | 251   | 109      | 127      | 14                   | 1                 | 51%            | 203   | 58       | 132      | 9                    | 4                 | 65%            |
| Zoning                    | 364   | 182      | 146      | 0                    | 36                | 40%            | 425   | 312      | 85       | 0                    | 28                | 20%            | 187   | 91       | 77       | 0                    | 19                | 41%            |
| TOTAL RER DEPT<br>OVERALL | 2,178 | 873      | 956      | 229                  | 120               | 44%            | 2,169 | 1,094    | 867      | 140                  | 68                | 40%            | 1,332 | 495      | 655      | 132                  | 50                | 49%            |
| Fire                      | 147   | 63       | 75       | 0                    | 9                 | 51%            | 93    | 40       | 49       | 0                    | 4                 | 53%            | 104   | 43       | 56       | 0                    | 5                 | 54%            |
| TOTAL OTHER               | 147   | 63       | 75       | 0                    | 9                 | 51%            | 93    | 40       | 49       | 0                    | 4                 | 53%            | 104   | 43       | 56       | 0                    | 5                 | 54%            |
| Total                     | 2,325 | 936      | 1,031    | 229                  | 129               | 44%            | 2,262 | 1,134    | 916      | 140                  | 72                | 40%            | 1,436 | 538      | 711      | 132                  | 55                | 50%            |