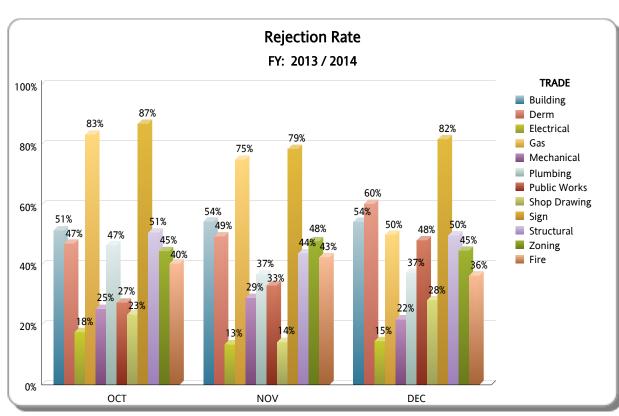

### **DEPARTMENT OF REGULATORY AND ECONOMIC RESOURCES (RER)**

PLANS PROCESSING - DROPOFFS
Initial Review Only
Business Plan

\*Includes Mplantrk and Fastrack only

FY: 2013 / 2014

From OCTOBER 2013 To SEPTEMBER 2014

|                  |       |          |          | ОСТ                  |                   |                |       |          |          | NOV                  |                   |                | DEC   |          |          |                      |                   |                |  |  |
|------------------|-------|----------|----------|----------------------|-------------------|----------------|-------|----------|----------|----------------------|-------------------|----------------|-------|----------|----------|----------------------|-------------------|----------------|--|--|
| TRADE            | TOTAL | APPROVED | REJECTED | Approved as<br>Noted | Not<br>Applicable | %<br>REJECTION | TOTAL | APPROVED | REJECTED | Approved as<br>Noted | Not<br>Applicable | %<br>REJECTION | TOTAL | APPROVED | REJECTED | Approved as<br>Noted | Not<br>Applicable | %<br>REJECTION |  |  |
| Building         | 276   | 100      | 142      | 33                   | 1                 | 51%            | 193   | 63       | 105      | 23                   | 2                 | 54%            | 186   | 68       | 101      | 16                   | 1                 | 54%            |  |  |
| Derm             | 270   | 142      | 127      | 0                    | 1                 | 47%            | 182   | 90       | 90       | 0                    | 2                 | 49%            | 156   | 62       | 94       | 0                    | 0                 | 60%            |  |  |
| Electrical       | 233   | 95       | 41       | 82                   | 15                | 18%            | 141   | 68       | 19       | 46                   | 8                 | 13%            | 151   | 60       | 22       | 55                   | 14                | 15%            |  |  |
| Gas              | 6     | 1        | 5        | 0                    | 0                 | 83%            | 4     | 1        | 3        | 0                    | 0                 | 75%            | 8     | 1        | 4        | 1                    | 2                 | 50%            |  |  |
| Mechanical       | 162   | 40       | 41       | 59                   | 22                | 25%            | 114   | 26       | 33       | 46                   | 9                 | 29%            | 110   | 33       | 24       | 32                   | 21                | 22%            |  |  |
| Plumbing         | 174   | 29       | 81       | 39                   | 25                | 47%            | 106   | 26       | 39       | 27                   | 14                | 37%            | 142   | 42       | 53       | 26                   | 21                | 37%            |  |  |
| Public Works     | 168   | 112      | 46       | 0                    | 10                | 27%            | 145   | 87       | 48       | 0                    | 10                | 33%            | 108   | 53       | 52       | 0                    | 3                 | 48%            |  |  |
| Shop Drawing     | 166   | 124      | 39       | 1                    | 2                 | 23%            | 112   | 92       | 16       | 0                    | 4                 | 14%            | 195   | 138      | 55       | 0                    | 2                 | 28%            |  |  |
| Sign             | 46    | 6        | 40       | 0                    | 0                 | 87%            | 28    | 4        | 22       | 0                    | 2                 | 79%            | 22    | 3        | 18       | 0                    | 1                 | 82%            |  |  |
| Structural       | 343   | 147      | 174      | 14                   | 8                 | 51%            | 274   | 142      | 120      | 8                    | 4                 | 44%            | 227   | 91       | 113      | 14                   | 9                 | 50%            |  |  |
| Zoning           | 449   | 213      | 200      | 0                    | 36                | 45%            | 232   | 103      | 111      | 0                    | 18                | 48%            | 235   | 104      | 105      | 0                    | 26                | 45%            |  |  |
| TOTAL: RER TOTAL | 2,293 | 1,009    | 936      | 228                  | 120               | 41%            | 1,531 | 702      | 606      | 150                  | 73                | 40%            | 1,540 | 655      | 641      | 144                  | 100               | 42%            |  |  |
| Fire             | 151   | 77       | 61       | 0                    | 13                | 40%            | 134   | 71       | 57       | 0                    | 6                 | 43%            | 107   | 64       | 39       | 0                    | 4                 | 36%            |  |  |
| TOTAL: OTHER     | 151   | 77       | 61       | 0                    | 13                | 40%            | 134   | 71       | 57       | 0                    | 6                 | 43%            | 107   | 64       | 39       | 0                    | 4                 | 36%            |  |  |
| Total            | 2,444 | 1,086    | 997      | 228                  | 133               | 41%            | 1,665 | 773      | 663      | 150                  | 79                | 40%            | 1,647 | 719      | 680      | 144                  | 104               | 41%            |  |  |