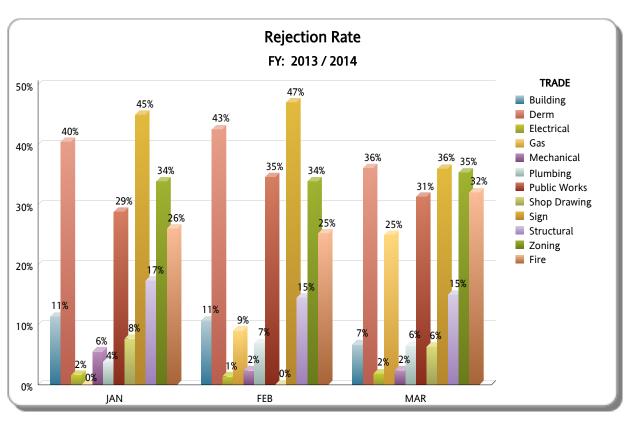

### **DEPARTMENT OF REGULATORY AND ECONOMIC RESOURCES (RER)**

PLANS PROCESSING - DROPOFFS

Reworks Only

#### **Business Plan**

\*Includes Mplantrk and Fastrack only

FY: 2013 / 2014

From OCTOBER 2013 To SEPTEMBER 2014

|                           |       |          |          | JAN                  |                   |                |       |          |          | FEB                  |                   | MAR            |       |          |          |                      |                   |                |
|---------------------------|-------|----------|----------|----------------------|-------------------|----------------|-------|----------|----------|----------------------|-------------------|----------------|-------|----------|----------|----------------------|-------------------|----------------|
| TRADE                     | TOTAL | APPROVED | REJECTED | Approved as<br>Noted | Not<br>Applicable | %<br>REJECTION | TOTAL | APPROVED | REJECTED | Approved as<br>Noted | Not<br>Applicable | %<br>REJECTION | TOTAL | APPROVED | REJECTED | Approved as<br>Noted | Not<br>Applicable | %<br>REJECTION |
| Building                  | 264   | 214      | 30       | 15                   | 5                 | 11%            | 233   | 192      | 25       | 10                   | 6                 | 11%            | 310   | 269      | 21       | 8                    | 12                | 7%             |
| Derm                      | 121   | 72       | 49       | 0                    | 0                 | 40%            | 141   | 79       | 60       | 0                    | 2                 | 43%            | 144   | 90       | 52       | 0                    | 2                 | 36%            |
| Electrical                | 178   | 136      | 3        | 34                   | 5                 | 2%             | 273   | 234      | 4        | 27                   | 8                 | 1%             | 262   | 211      | 5        | 39                   | 7                 | 2%             |
| Gas                       | 6     | 4        | 0        | 0                    | 2                 | 0%             | 11    | 8        | 1        | 1                    | 1                 | 9%             | 8     | 4        | 2        | 2                    | 0                 | 25%            |
| Mechanical                | 107   | 59       | 6        | 17                   | 25                | 6%             | 122   | 63       | 3        | 32                   | 24                | 2%             | 123   | 60       | 3        | 26                   | 34                | 2%             |
| Plumbing                  | 180   | 129      | 7        | 20                   | 24                | 4%             | 187   | 147      | 13       | 8                    | 19                | 7%             | 231   | 182      | 15       | 15                   | 19                | 6%             |
| Public Works              | 52    | 37       | 15       | 0                    | 0                 | 29%            | 52    | 34       | 18       | 0                    | 0                 | 35%            | 67    | 44       | 21       | 0                    | 2                 | 31%            |
| Shop Drawing              | 52    | 47       | 4        | 0                    | 1                 | 8%             | 36    | 36       | 0        | 0                    | 0                 | 0%             | 47    | 38       | 3        | 1                    | 5                 | 6%             |
| Sign                      | 40    | 22       | 18       | 0                    | 0                 | 45%            | 17    | 9        | 8        | 0                    | 0                 | 47%            | 25    | 16       | 9        | 0                    | 0                 | 36%            |
| Structural                | 138   | 97       | 24       | 15                   | 2                 | 17%            | 165   | 100      | 24       | 29                   | 12                | 15%            | 213   | 139      | 32       | 31                   | 11                | 15%            |
| Zoning                    | 118   | 73       | 40       | 0                    | 5                 | 34%            | 118   | 74       | 40       | 0                    | 4                 | 34%            | 147   | 87       | 52       | 0                    | 8                 | 35%            |
| TOTAL RER DEPT<br>OVERALL | 1,256 | 890      | 196      | 101                  | 69                | 16%            | 1,355 | 976      | 196      | 107                  | 76                | 14%            | 1,577 | 1,140    | 215      | 122                  | 100               | 14%            |
| Fire                      | 96    | 70       | 25       | 0                    | 1                 | 26%            | 107   | 78       | 27       | 0                    | 2                 | 25%            | 131   | 88       | 42       | 0                    | 1                 | 32%            |
| TOTAL OTHER               | 96    | 70       | 25       | 0                    | 1                 | 26%            | 107   | 78       | 27       | 0                    | 2                 | 25%            | 131   | 88       | 42       | 0                    | 1                 | 32%            |
| Total                     | 1,352 | 960      | 221      | 101                  | 70                | 16%            | 1,462 | 1,054    | 223      | 107                  | 78                | 15%            | 1,708 | 1,228    | 257      | 122                  | 101               | 15%            |