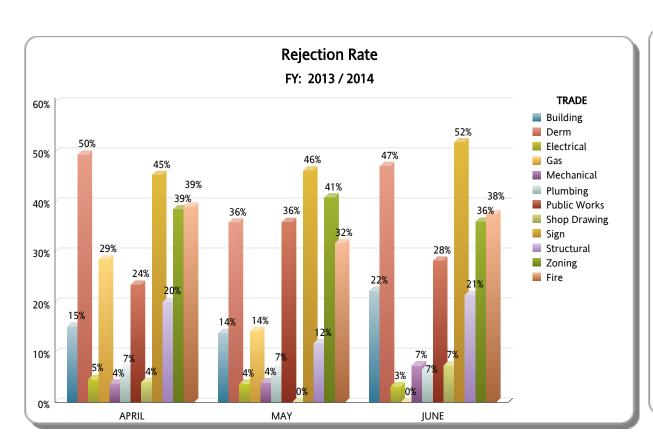

### **DEPARTMENT OF REGULATORY AND ECONOMIC RESOURCES (RER)**

PLANS PROCESSING - DROPOFFS

Reworks Only

#### **Business Plan**

\*Includes Mplantrk and Fastrack only

FY: 2013 / 2014

From OCTOBER 2013 To SEPTEMBER 2014

|                           |       |          |          | APRIL                |                   |                |       |          |          | MAY                  |                   | JUNE           |       |          |          |                      |                   |                |
|---------------------------|-------|----------|----------|----------------------|-------------------|----------------|-------|----------|----------|----------------------|-------------------|----------------|-------|----------|----------|----------------------|-------------------|----------------|
| TRADE                     | TOTAL | APPROVED | REJECTED | Approved as<br>Noted | Not<br>Applicable | %<br>REJECTION | TOTAL | APPROVED | REJECTED | Approved as<br>Noted | Not<br>Applicable | %<br>REJECTION | TOTAL | APPROVED | REJECTED | Approved as<br>Noted | Not<br>Applicable | %<br>REJECTION |
| Building                  | 231   | 162      | 35       | 24                   | 10                | 15%            | 267   | 205      | 37       | 15                   | 10                | 14%            | 148   | 95       | 33       | 14                   | 6                 | 22%            |
| Derm                      | 202   | 95       | 100      | 0                    | 7                 | 50%            | 203   | 125      | 73       | 0                    | 5                 | 36%            | 146   | 75       | 69       | 0                    | 2                 | 47%            |
| Electrical                | 258   | 181      | 12       | 52                   | 13                | 5%             | 187   | 141      | 7        | 32                   | 7                 | 4%             | 218   | 179      | 7        | 28                   | 4                 | 3%             |
| Gas                       | 7     | 5        | 2        | 0                    | 0                 | 29%            | 7     | 4        | 1        | 2                    | 0                 | 14%            | 7     | 5        | 0        | 2                    | 0                 | 0%             |
| Mechanical                | 159   | 69       | 6        | 66                   | 18                | 4%             | 124   | 73       | 5        | 38                   | 8                 | 4%             | 121   | 62       | 9        | 45                   | 5                 | 7%             |
| Plumbing                  | 284   | 201      | 19       | 26                   | 38                | 7%             | 183   | 144      | 12       | 15                   | 12                | 7%             | 208   | 159      | 14       | 26                   | 9                 | 7%             |
| Public Works              | 68    | 45       | 16       | 0                    | 7                 | 24%            | 61    | 38       | 22       | 0                    | 1                 | 36%            | 60    | 41       | 17       | 0                    | 2                 | 28%            |
| Shop Drawing              | 49    | 36       | 2        | 10                   | 1                 | 4%             | 56    | 55       | 0        | 0                    | 1                 | 0%             | 27    | 24       | 2        | 1                    | 0                 | 7%             |
| Sign                      | 33    | 18       | 15       | 0                    | 0                 | 45%            | 41    | 22       | 19       | 0                    | 0                 | 46%            | 25    | 12       | 13       | 0                    | 0                 | 52%            |
| Structural                | 219   | 126      | 44       | 40                   | 9                 | 20%            | 211   | 150      | 25       | 31                   | 5                 | 12%            | 163   | 95       | 35       | 30                   | 3                 | 21%            |
| Zoning                    | 202   | 118      | 78       | 0                    | 6                 | 39%            | 166   | 79       | 68       | 0                    | 19                | 41%            | 180   | 109      | 65       | 0                    | 6                 | 36%            |
| TOTAL RER DEPT<br>OVERALL | 1,712 | 1,056    | 329      | 218                  | 109               | 19%            | 1,506 | 1,036    | 269      | 133                  | 68                | 18%            | 1,303 | 856      | 264      | 146                  | 37                | 20%            |
| Fire                      | 138   | 78       | 54       | 0                    | 6                 | 39%            | 113   | 69       | 36       | 0                    | 8                 | 32%            | 93    | 55       | 35       | 0                    | 3                 | 38%            |
| TOTAL OTHER               | 138   | 78       | 54       | 0                    | 6                 | 39%            | 113   | 69       | 36       | 0                    | 8                 | 32%            | 93    | 55       | 35       | 0                    | 3                 | 38%            |
| Total                     | 1,850 | 1,134    | 383      | 218                  | 115               | 21%            | 1,619 | 1,105    | 305      | 133                  | 76                | 19%            | 1,396 | 911      | 299      | 146                  | 40                | 21%            |