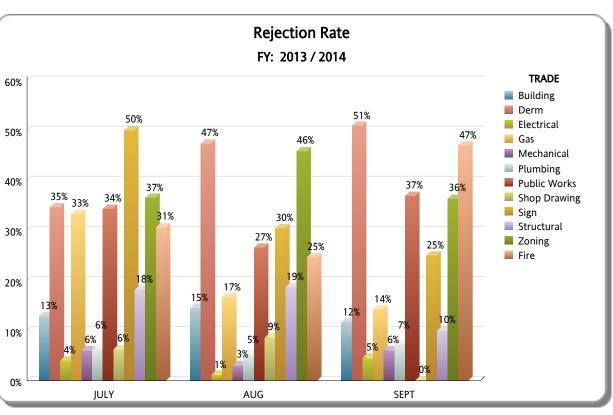

### **DEPARTMENT OF REGULATORY AND ECONOMIC RESOURCES (RER)**

PLANS PROCESSING - DROPOFFS

Reworks Only

#### **Business Plan**

\*Includes Mplantrk and Fastrack only

FY: 2013 / 2014

From OCTOBER 2013 To SEPTEMBER 2014

|                           |       |          |          | JULY                 |                   |                |       |          |          | AUG                  |                   | SEPT           |       |          |          |                      |                   |                |
|---------------------------|-------|----------|----------|----------------------|-------------------|----------------|-------|----------|----------|----------------------|-------------------|----------------|-------|----------|----------|----------------------|-------------------|----------------|
| TRADE                     | TOTAL | APPROVED | REJECTED | Approved as<br>Noted | Not<br>Applicable | %<br>REJECTION | TOTAL | APPROVED | REJECTED | Approved as<br>Noted | Not<br>Applicable | %<br>REJECTION | TOTAL | APPROVED | REJECTED | Approved as<br>Noted | Not<br>Applicable | %<br>REJECTION |
| Building                  | 186   | 138      | 24       | 21                   | 3                 | 13%            | 158   | 117      | 23       | 12                   | 6                 | 15%            | 231   | 183      | 27       | 10                   | 11                | 12%            |
| Derm                      | 153   | 96       | 53       | 0                    | 4                 | 35%            | 152   | 79       | 72       | 0                    | 1                 | 47%            | 155   | 74       | 79       | 0                    | 2                 | 51%            |
| Electrical                | 198   | 151      | 8        | 28                   | 11                | 4%             | 171   | 134      | 2        | 29                   | 6                 | 1%             | 152   | 120      | 7        | 21                   | 4                 | 5%             |
| Gas                       | 3     | 2        | 1        | 0                    | 0                 | 33%            | 6     | 4        | 1        | 1                    | 0                 | 17%            | 7     | 6        | 1        | 0                    | 0                 | 14%            |
| Mechanical                | 132   | 75       | 8        | 38                   | 11                | 6%             | 130   | 91       | 4        | 30                   | 5                 | 3%             | 115   | 73       | 7        | 29                   | 6                 | 6%             |
| Plumbing                  | 188   | 140      | 12       | 17                   | 19                | 6%             | 171   | 137      | 9        | 11                   | 14                | 5%             | 150   | 110      | 11       | 8                    | 21                | 7%             |
| Public Works              | 99    | 59       | 34       | 0                    | 6                 | 34%            | 94    | 63       | 25       | 0                    | 6                 | 27%            | 65    | 35       | 24       | 0                    | 6                 | 37%            |
| Shop Drawing              | 48    | 43       | 3        | 1                    | 1                 | 6%             | 35    | 28       | 3        | 1                    | 3                 | 9%             | 21    | 19       | 0        | 1                    | 1                 | 0%             |
| Sign                      | 34    | 17       | 17       | 0                    | 0                 | 50%            | 23    | 15       | 7        | 0                    | 1                 | 30%            | 12    | 9        | 3        | 0                    | 0                 | 25%            |
| Structural                | 171   | 109      | 31       | 19                   | 12                | 18%            | 139   | 84       | 26       | 26                   | 3                 | 19%            | 111   | 82       | 11       | 14                   | 4                 | 10%            |
| Zoning                    | 93    | 58       | 34       | 0                    | 1                 | 37%            | 96    | 52       | 44       | 0                    | 0                 | 46%            | 110   | 65       | 40       | 0                    | 5                 | 36%            |
| TOTAL RER DEPT<br>OVERALL | 1,305 | 888      | 225      | 124                  | 68                | 17%            | 1,175 | 804      | 216      | 110                  | 45                | 18%            | 1,129 | 776      | 210      | 83                   | 60                | 19%            |
| Fire                      | 134   | 84       | 41       | 0                    | 9                 | 31%            | 85    | 58       | 21       | 0                    | 6                 | 25%            | 83    | 41       | 39       | 0                    | 3                 | 47%            |
| TOTAL OTHER               | 134   | 84       | 41       | 0                    | 9                 | 31%            | 85    | 58       | 21       | 0                    | 6                 | 25%            | 83    | 41       | 39       | 0                    | 3                 | 47%            |
| Total                     | 1,439 | 972      | 266      | 124                  | 77                | 18%            | 1,260 | 862      | 237      | 110                  | 51                | 19%            | 1,212 | 817      | 249      | 83                   | 63                | 21%            |