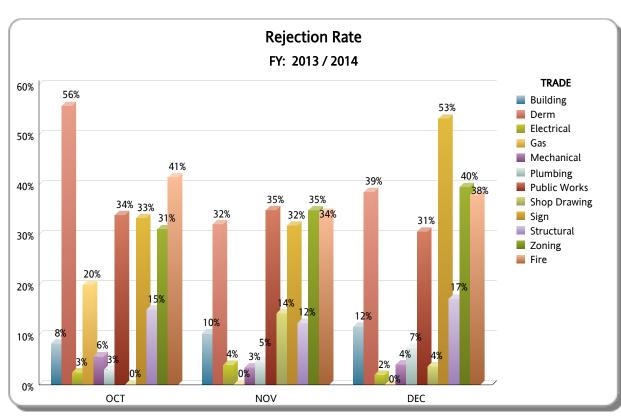

### **DEPARTMENT OF REGULATORY AND ECONOMIC RESOURCES (RER)**

PLANS PROCESSING - DROPOFFS

Reworks Only

#### **Business Plan**

\*Includes Mplantrk and Fastrack only

FY: 2013 / 2014

From OCTOBER 2013 To SEPTEMBER 2014

|                  |       |          |          | ОСТ                  |                   |                |       |          |          | NOV                  |                   |                | DEC   |          |          |                      |                   |                |  |  |
|------------------|-------|----------|----------|----------------------|-------------------|----------------|-------|----------|----------|----------------------|-------------------|----------------|-------|----------|----------|----------------------|-------------------|----------------|--|--|
| TRADE            | TOTAL | APPROVED | REJECTED | Approved as<br>Noted | Not<br>Applicable | %<br>REJECTION | TOTAL | APPROVED | REJECTED | Approved as<br>Noted | Not<br>Applicable | %<br>REJECTION | TOTAL | APPROVED | REJECTED | Approved as<br>Noted | Not<br>Applicable | %<br>REJECTION |  |  |
| Building         | 230   | 196      | 19       | 10                   | 5                 | 8%             | 223   | 188      | 23       | 8                    | 4                 | 10%            | 258   | 200      | 30       | 18                   | 10                | 12%            |  |  |
| Derm             | 122   | 53       | 68       | 0                    | 1                 | 56%            | 109   | 74       | 35       | 0                    | 0                 | 32%            | 122   | 74       | 47       | 0                    | 1                 | 39%            |  |  |
| Electrical       | 199   | 167      | 5        | 21                   | 6                 | 3%             | 199   | 159      | 8        | 28                   | 4                 | 4%             | 249   | 198      | 5        | 35                   | 11                | 2%             |  |  |
| Gas              | 5     | 2        | 1        | 1                    | 1                 | 20%            | 6     | 5        | 0        | 0                    | 1                 | 0%             | 7     | 5        | 0        | 1                    | 1                 | 0%             |  |  |
| Mechanical       | 105   | 56       | 6        | 16                   | 27                | 6%             | 115   | 67       | 4        | 15                   | 29                | 3%             | 147   | 73       | 6        | 23                   | 45                | 4%             |  |  |
| Plumbing         | 224   | 188      | 7        | 10                   | 19                | 3%             | 150   | 100      | 7        | 19                   | 24                | 5%             | 202   | 121      | 15       | 39                   | 27                | 7%             |  |  |
| Public Works     | 56    | 36       | 19       | 0                    | 1                 | 34%            | 63    | 40       | 22       | 0                    | 1                 | 35%            | 49    | 33       | 15       | 0                    | 1                 | 31%            |  |  |
| Shop Drawing     | 29    | 28       | 0        | 0                    | 1                 | 0%             | 21    | 16       | 3        | 0                    | 2                 | 14%            | 27    | 25       | 1        | 1                    | 0                 | 4%             |  |  |
| Sign             | 36    | 24       | 12       | 0                    | 0                 | 33%            | 22    | 15       | 7        | 0                    | 0                 | 32%            | 47    | 22       | 25       | 0                    | 0                 | 53%            |  |  |
| Structural       | 166   | 108      | 25       | 16                   | 17                | 15%            | 145   | 109      | 18       | 14                   | 4                 | 12%            | 151   | 91       | 26       | 29                   | 5                 | 17%            |  |  |
| Zoning           | 135   | 91       | 42       | 0                    | 2                 | 31%            | 152   | 95       | 53       | 0                    | 4                 | 35%            | 124   | 74       | 49       | 0                    | 1                 | 40%            |  |  |
| TOTAL: RER TOTAL | 1,307 | 949      | 204      | 74                   | 80                | 16%            | 1,205 | 868      | 180      | 84                   | 73                | 15%            | 1,383 | 916      | 219      | 146                  | 102               | 16%            |  |  |
| Fire             | 123   | 69       | 51       | 0                    | 3                 | 41%            | 93    | 58       | 32       | 0                    | 3                 | 34%            | 108   | 65       | 41       | 0                    | 2                 | 38%            |  |  |
| TOTAL: OTHER     | 123   | 69       | 51       | 0                    | 3                 | 41%            | 93    | 58       | 32       | 0                    | 3                 | 34%            | 108   | 65       | 41       | 0                    | 2                 | 38%            |  |  |
| Total            | 1,430 | 1,018    | 255      | 74                   | 83                | 18%            | 1,298 | 926      | 212      | 84                   | 76                | 16%            | 1,491 | 981      | 260      | 146                  | 104               | 17%            |  |  |