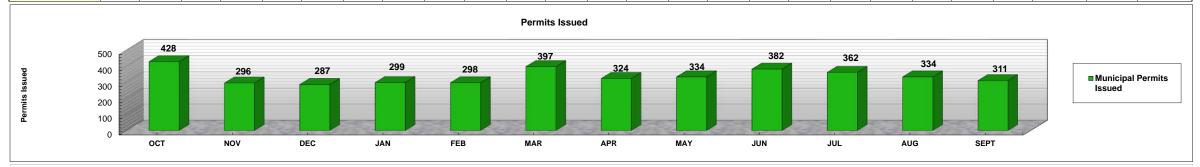

## PAPER PLANS FY 2013-2014

|                                                                         | OCT | Percentage | NOV  | Percentage | DEC  | Percentage | JAN Per | centage | FEB | Percentage | MAR  | Percentage | APR  | Percentage | MAY  | Percentage | JUN | Percentage | JUL  | Percentage | AUG 1 | Percentage | SEPT | Percentage | FY TOTAL | Percentage |
|-------------------------------------------------------------------------|-----|------------|------|------------|------|------------|---------|---------|-----|------------|------|------------|------|------------|------|------------|-----|------------|------|------------|-------|------------|------|------------|----------|------------|
| Municipal Permits Issued                                                | 428 | 3          | 296  |            | 287  |            | 299     |         | 298 |            | 397  |            | 324  |            | 334  |            | 382 |            | 362  |            | 334   |            | 311  |            | 4,052    |            |
| Average Time from<br>Application Acceptance to<br>Permit Issuance       | 39  | 100%       | . 39 | 100%       | 38   | 100%       | 52      | 100%    | 42  | 100%       | 39   | 100%       | 49   | 100%       | 46   | 100%       | 41  | 100%       | 44   | 100%       | 47    | 100%       | . 49 | 100%       | 43       | 100%       |
| Average Time plans were<br>with customers or in other<br>review areas * | 28  | 3 71%      | 27   | 69%        | 27   | 71%        | 38      | 73%     | 31  | 74%        | 29   | 75%        | 38   | 78%        | 34   | 73%        | 26  | 62%        | 30   | 70%        | 33    | 71%        | 37   | 76%        | 31       | 72%        |
| Average Processing Time                                                 | 11  | 29%        |      | 31%        |      |            |         | 27%     | 11  | 26%        |      | 25%        | 11   | 22%        | 12   | 27%        | 16  | 38%        |      |            | 14    | 29%        |      | 24%        |          | 28%        |
| Average Time in DERM                                                    | 5   | 5          | 6    |            | 5    |            | 6       |         | 5   |            | 5    |            | 6    |            | 8    |            | 8   |            | 7    |            | 8     |            | 8    |            | 6        |            |
| Average Time in WASD                                                    | 8   | 3          | 7    |            | 8    |            | 7       |         | 10  |            | 7    |            | 7    |            | 9    |            | 8   |            | 8    |            | 8     |            | 8    |            | 8        |            |
| Average Time in FIRE                                                    | 6   | 6          | 5    |            | 6    |            | 7       |         | 7   |            | 5    |            | 5    |            | 6    |            | 6   |            | 6    |            | 7     |            | 7    |            | 6        |            |
| Average Travel/Building<br>Time                                         | 3   | 3          | 3    |            | 3    |            | 4       |         | 2   |            | 2    |            | 2    |            | 2    |            | 4   |            | 2    |            | 3     |            | 1    |            | 3        |            |
| Maximum Permit<br>Issuance Cycle Time<br>(days)                         | 678 |            | 1872 |            | 1543 |            | 1430    |         | 999 |            | 2017 |            | 1144 |            | 1689 |            | 836 |            | 1151 |            | 1437  |            | 2360 |            |          |            |
| Minimum Permit Issuance<br>Cycle Time (days)                            | 1   | ı          | 1    |            | 1    |            | 1       |         | 1   |            | 1    |            | 2    |            | 1    |            | 1   |            | 1    |            | 1     |            | 1    |            |          |            |