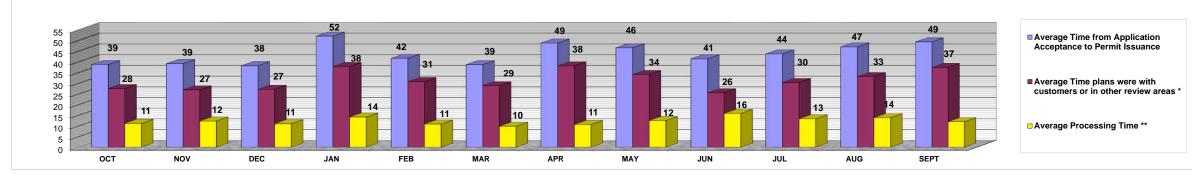

## PAPER PLANS FY 2013-2014

|                                                                         | OCT | Percentage | NOV  | Percentage | DEC  | Percentage | JAN Per | centage | FEB | Percentage | MAR  | Percentage | APR  | Percentage | MAY  | Percentage | JUN | Percentage | JUL  | Percentage | AUG 1 | Percentage | SEPT | Percentage | FY TOTAL | Percentage |
|-------------------------------------------------------------------------|-----|------------|------|------------|------|------------|---------|---------|-----|------------|------|------------|------|------------|------|------------|-----|------------|------|------------|-------|------------|------|------------|----------|------------|
| Municipal Permits Issued                                                | 428 | 3          | 296  |            | 287  |            | 299     |         | 298 |            | 397  |            | 324  |            | 334  |            | 382 |            | 362  |            | 334   |            | 311  |            | 4,052    |            |
| Average Time from<br>Application Acceptance to<br>Permit Issuance       | 39  | 100%       | . 39 | 100%       | 38   | 100%       | 52      | 100%    | 42  | 100%       | 39   | 100%       | 49   | 100%       | 46   | 100%       | 41  | 100%       | 44   | 100%       | 47    | 100%       | . 49 | 100%       | 43       | 100%       |
| Average Time plans were<br>with customers or in other<br>review areas * | 28  | 3 71%      | 27   | 69%        | 27   | 71%        | 38      | 73%     | 31  | 74%        | 29   | 75%        | 38   | 78%        | 34   | 73%        | 26  | 62%        | 30   | 70%        | 33    | 71%        | 37   | 76%        | 31       | 72%        |
| Average Processing Time                                                 | 11  | 29%        |      | 31%        |      |            |         | 27%     | 11  | 26%        |      | 25%        | 11   | 22%        | 12   | 27%        | 16  | 38%        |      |            | 14    | 29%        |      | 24%        |          | 28%        |
| Average Time in DERM                                                    | 5   | 5          | 6    |            | 5    |            | 6       |         | 5   |            | 5    |            | 6    |            | 8    |            | 8   |            | 7    |            | 8     |            | 8    |            | 6        |            |
| Average Time in WASD                                                    | 8   | 3          | 7    |            | 8    |            | 7       |         | 10  |            | 7    |            | 7    |            | 9    |            | 8   |            | 8    |            | 8     |            | 8    |            | 8        |            |
| Average Time in FIRE                                                    | 6   | 6          | 5    |            | 6    |            | 7       |         | 7   |            | 5    |            | 5    |            | 6    |            | 6   |            | 6    |            | 7     |            | 7    |            | 6        |            |
| Average Travel/Building<br>Time                                         | 3   | 3          | 3    |            | 3    |            | 4       |         | 2   |            | 2    |            | 2    |            | 2    |            | 4   |            | 2    |            | 3     |            | 1    |            | 3        |            |
| Maximum Permit<br>Issuance Cycle Time<br>(days)                         | 678 |            | 1872 |            | 1543 |            | 1430    |         | 999 |            | 2017 |            | 1144 |            | 1689 |            | 836 |            | 1151 |            | 1437  |            | 2360 |            |          |            |
| Minimum Permit Issuance<br>Cycle Time (days)                            | 1   | ı          | 1    |            | 1    |            | 1       |         | 1   |            | 1    |            | 2    |            | 1    |            | 1   |            | 1    |            | 1     |            | 1    |            |          |            |

\*\* Average Processing Time Includes processing time in DERM, Fire, WASD as well as travel time.

Should be noted that municipals permits may have a single or multiple reviews. Therefore, the total average processing time will not equal the sum of the average review in each discipline