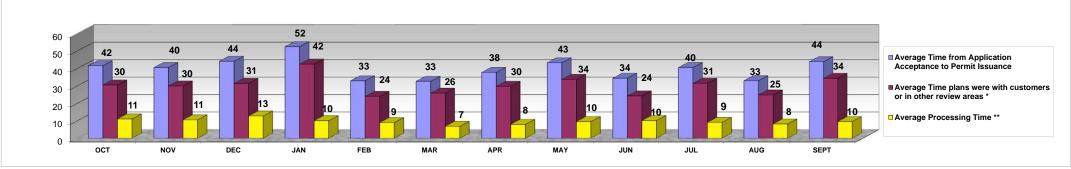

## MUNICIPAL PERMIT ISSUANCE CYCLE TIME FOR RESIDENTIAL CONSTRUCTION (All Properties) PAPER PLANS

|                                                                         | OCT | Percentage | NOV | Percentage | DEC | Percentage | JAN | Percentage | FEB | Percentage | MAR | Percentag | APR  | Percentage | MAY  | Percentage | JUN  | Percentage | JUL | Percentage | AUG | Percentage | SEPT | Percentage | FY TOTAL | PERCENTAGE |
|-------------------------------------------------------------------------|-----|------------|-----|------------|-----|------------|-----|------------|-----|------------|-----|-----------|------|------------|------|------------|------|------------|-----|------------|-----|------------|------|------------|----------|------------|
| Aunicipal Permits Issued                                                | 72  |            | 54  | 1          | 58  |            | 61  | _          | 5   | 6          | 8   | 2         | 69   |            | 89   | )          | 159  |            | 116 | _          | 106 |            | 99   |            | 1,021    |            |
| Average Time from<br>Application Acceptance to<br>Permit Issuance       | 42  | 100%       | 4(  | 100%       | 44  | 100%       | 52  | 100%       | 3   | 3 100%     |     | 3 100     | % 38 | 100%       | . 43 | 3 100%     | 6 34 | 100%       | 40  | 100%       | 33  | 3 100%     | 44   | 100%       | 39       | 100        |
| Average Time plans were<br>with customers or in other<br>review areas * | 30  | 73%        | 3(  | 74%        | 31  | 71%        | 42  | 81%        | 2   | 4 73%      | 2   | 6 79      | % 30 | 79%        | 34   | 1 78%      | 6 24 | 71%        | 31  | 78%        | 25  | 5 75%      | 34   | 78%        | 30       | 70         |
| Average Processing Time **                                              | 11  | 27%        | 11  | 26%        | 13  | 29%        | 10  | 19%        |     | 9 27%      |     | 7 21      | % 8  | 21%        | , 10 | 22%        | 6 10 | 29%        | 9   | 22%        | 8   | 3 25%      | 10   | 22%        | 9        | 24         |
| Average Time in DERM                                                    | 5   |            | 6   | 5          | 5   |            | 5   |            |     | 5          |     | 3         | 4    |            | 4    | ı          | 4    |            | 4   |            | 4   | ı          | 5    |            | 5        |            |
| Average Time in WASD                                                    | 3   |            | 2   | 2          | 4   |            | 3   |            |     | 2          |     | 2         | 1    |            | 2    | 2          | 2    |            | 2   |            | 2   | 2          | 2    |            | 2        |            |
| Average Time in FIRE                                                    | 8   |            | 2   | 2          | 5   |            | 1   |            |     | 6          |     | 4         | 2    |            | 2    | 2          | 3    |            | 5   |            | 3   | 3          | 4    |            | 4        |            |
| Average Travel/Building<br>Time                                         | 4   |            | 3   | 3          | 5   |            | 3   |            |     | 3          |     | 3         | 3    |            | 3    | ,          | 4    |            | 3   |            | 3   | ,          | 3    |            | 3        |            |
| Maximum Permit Issuance<br>Cycle Time (days)                            | 415 |            | 282 | 2          | 226 |            | 289 |            | 27  | 6          | 23  | 9         | 258  |            | 263  | 3          | 275  |            | 945 |            | 122 |            | 216  |            |          |            |
| Minimum Permit Issuance<br>Cycle Time (days)                            | 1   |            |     |            | 4   |            | ,   |            |     |            |     | 3         | -    |            |      |            | 3    |            | 1   |            | -   |            | 3    |            |          |            |

\*\* Average Processing Time Includes processing time in DERM, FIRE, WASD as well as travel time.

Should be noted that municipals permits may have a single or multiple reviews. Therefore, the total average processing time will not equal the sum of the average review in each discipline

<sup>\*</sup> This includes the time plans are out of the system with the customer or in other review areas such as Impact Fees or Florida Department of Health.