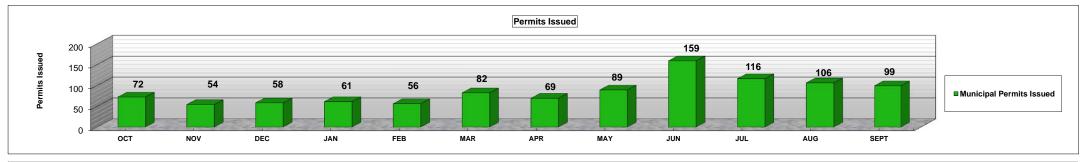

## MUNICIPAL PERMIT ISSUANCE CYCLE TIME FOR RESIDENTIAL CONSTRUCTION (All Properties) PAPER PLANS

|                                                                         | OCT | Percentage | NOV | Percentage | DEC | Percentage | JAN | Percentage | FEB | Percentage | MAR | Percentag | APR  | Percentage | MAY  | Percentage | JUN  | Percentage | JUL | Percentage | AUG | Percentage | SEPT | Percentage | FY TOTAL | PERCENTAGE |
|-------------------------------------------------------------------------|-----|------------|-----|------------|-----|------------|-----|------------|-----|------------|-----|-----------|------|------------|------|------------|------|------------|-----|------------|-----|------------|------|------------|----------|------------|
| Aunicipal Permits Issued                                                | 72  |            | 54  | 1          | 58  |            | 61  | _          | 5   | 6          | 8   | 2         | 69   |            | 89   | )          | 159  |            | 116 | _          | 106 |            | 99   |            | 1,021    |            |
| Average Time from<br>Application Acceptance to<br>Permit Issuance       | 42  | 100%       | 4(  | 100%       | 44  | 100%       | 52  | 100%       | 3   | 3 100%     |     | 3 100     | % 38 | 100%       | . 43 | 3 100%     | 6 34 | 100%       | 40  | 100%       | 33  | 3 100%     | 44   | 100%       | 39       | 100        |
| Average Time plans were<br>with customers or in other<br>review areas * | 30  | 73%        | 3(  | 74%        | 31  | 71%        | 42  | 81%        | 2   | 4 73%      | 2   | 6 79      | % 30 | 79%        | 34   | 1 78%      | 6 24 | 71%        | 31  | 78%        | 25  | 5 75%      | 34   | 78%        | 30       | 70         |
| Average Processing Time **                                              | 11  | 27%        | 11  | 26%        | 13  | 29%        | 10  | 19%        |     | 9 27%      |     | 7 21      | % 8  | 21%        | , 10 | 22%        | 6 10 | 29%        | 9   | 22%        | 8   | 3 25%      | 10   | 22%        | 9        | 24         |
| Average Time in DERM                                                    | 5   |            | 6   | 5          | 5   |            | 5   |            |     | 5          |     | 3         | 4    |            | 4    | ı          | 4    |            | 4   |            | 4   | ı          | 5    |            | 5        |            |
| Average Time in WASD                                                    | 3   |            | 2   | 2          | 4   |            | 3   |            |     | 2          |     | 2         | 1    |            | 2    | 2          | 2    |            | 2   |            | 2   | 2          | 2    |            | 2        |            |
| Average Time in FIRE                                                    | 8   |            | 2   | 2          | 5   |            | 1   |            |     | 6          |     | 4         | 2    |            | 2    | 2          | 3    |            | 5   |            | 3   | 3          | 4    |            | 4        |            |
| Average Travel/Building<br>Time                                         | 4   |            | 3   | 3          | 5   |            | 3   |            |     | 3          |     | 3         | 3    |            | 3    | ,          | 4    |            | 3   |            | 3   | ,          | 3    |            | 3        |            |
| Maximum Permit Issuance<br>Cycle Time (days)                            | 415 |            | 282 | 2          | 226 |            | 289 |            | 27  | 6          | 23  | 9         | 258  |            | 263  | 3          | 275  |            | 945 |            | 122 |            | 216  |            |          |            |
| Minimum Permit Issuance<br>Cycle Time (days)                            | 1   |            |     |            | 4   |            | ,   |            |     |            |     | 3         | -    |            |      |            | 3    |            | 1   |            | -   |            | 3    |            |          |            |