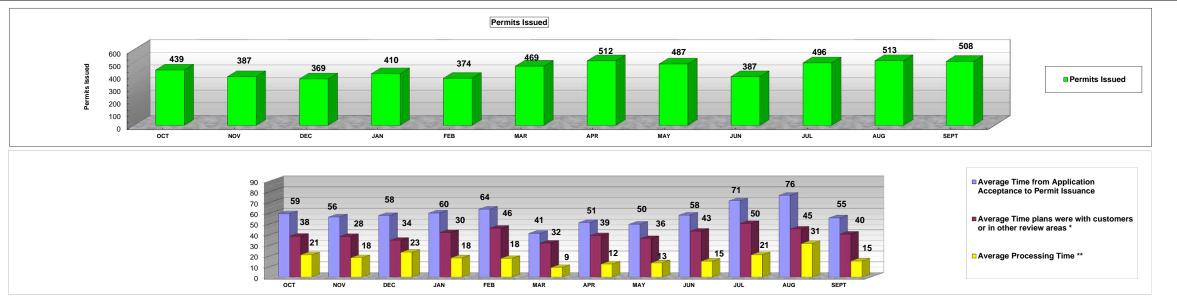

## DEPARTMENT OF REGULATORY AND ECONOMIC RESOURCES (RER)

PERMIT ISSUANCE CYCLE TIME FOR COMMERCIAL CONSTRUCTION (All CPP Categories)

CONCURRENT PLANS PROCESSING (CPP)
FY 2013-2014

|                                                                          | ост  | Percentage | NOV | Percentage | DEC | Percentage | JAN | Percentage | FEB | Percentage | MAR | Percentage | APR | Percentage | MAY | Percentage | JUN | Percentage | JUL | Percentage | AUG | Percentage | SEPT | Percentage | FY TOTAL P | ercentage |
|--------------------------------------------------------------------------|------|------------|-----|------------|-----|------------|-----|------------|-----|------------|-----|------------|-----|------------|-----|------------|-----|------------|-----|------------|-----|------------|------|------------|------------|-----------|
| Permits Issued                                                           | 439  |            | 387 |            | 369 |            | 410 |            | 374 |            | 469 |            | 512 |            | 487 |            | 387 |            | 496 |            | 513 |            | 508  |            | 5,351      |           |
| Average Time<br>from Application<br>Acceptance to<br>Permit Issuance     | 59   | 100%       | 56  | 100%       | 58  | 100%       | 60  | 100%       | 64  | 100%       | 41  | 100%       | 51  | 100%       | 50  | 100%       | 58  | 100%       | 71  | 100%       | 76  | 100%       | 55   | 100%       | 58         | 100%      |
| Average Time<br>plans were with<br>customers or in<br>other review areas | 38   | 65%        | 38  | 68%        | 34  | 60%        | 42  | 70%        | 46  | 72%        | 32  | 78%        | 39  | 76%        | 36  | 73%        | 43  | 74%        | 50  | 71%        | 45  | 59%        | 40   | 73%        | 40         | 69%       |
| Average<br>Processing Time **                                            |      |            |     | 32%        | 23  | 40%        | 18  |            | 18  |            |     | 22%        |     | 24%        | 13  |            | 15  |            |     |            |     | 41%        |      |            | 18         | 31%       |
| Average Time in DERM                                                     | 4    |            | 3   |            | 5   |            | 4   |            | 4   |            | 4   |            | 4   |            | 7   |            | 6   |            | 7   |            | 8   |            | 6    |            | 5          |           |
| Average Time in ZONING                                                   | 2    |            | 2   |            | 3   |            | 2   |            | 2   |            | 2   |            | 2   |            | 3   |            | 2   |            | 2   |            | 3   |            | 2    |            | 2          |           |
| Average Time in<br>WASD                                                  | 4    |            | 3   |            | 5   |            | 4   |            | 4   |            | 4   |            | 3   |            | 4   |            | 4   |            | 3   |            | 3   |            | 4    |            | 4          |           |
| Average Time in PUBLIC WORKS                                             | 1    |            | 1   |            | 2   |            | 1   |            | 1   |            | 1   |            | 1   |            | 1   |            | 2   |            | 3   |            | 3   |            | 2    |            | 2          |           |
| Average Time in FIRE                                                     | 2    |            | 2   |            | 3   |            | 3   |            | 3   |            | 2   |            | 2   |            | 2   |            | 2   |            | 3   |            | 8   |            | 3    |            | 3          |           |
| Average Time in RER trades ***                                           | 7    |            | 6   |            | 8   |            | 6   |            | 7   |            | 5   |            | 5   |            | 7   |            | 7   |            | 8   |            | 11  |            | 7    |            | 7          |           |
| Maximum Permit<br>Issuance Cycle<br>Time (days)                          | 1002 |            | 505 |            | 603 |            | 575 |            | 922 |            | 509 |            | 715 |            | 663 |            | 586 |            | 980 |            | 769 |            | 573  |            |            |           |
| Minimum Permit<br>Issuance Cycle<br>Time (days)                          | 1    |            | 1   |            | 1   |            | 1   |            | 1   |            | 1   |            | 1   |            | 1   |            | 1   |            | 1   |            | 1   |            | 1    |            |            |           |