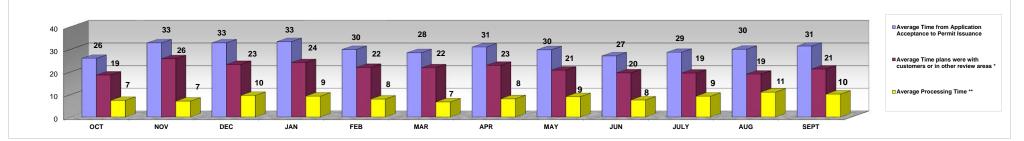

## DEPARTMENT OF REGULATORY AND ECONOMIC RESOURCES (RER) PERMIT ISSUANCE CYCLE TIME FOR RESIDENTIAL CONSTRUCTION (All CPP Permit Categories)

CONCURRENT PLAN PROCESSING (CPP) FY 2013-2014

|                                                                            | 0.077 |            | NOT |            | DDG | <b>.</b> . |      |            |      |            |      |            | 1.00 |            |      |            |      |            |      |      |      |            | anna |              | TI TOTAL |            |
|----------------------------------------------------------------------------|-------|------------|-----|------------|-----|------------|------|------------|------|------------|------|------------|------|------------|------|------------|------|------------|------|------|------|------------|------|--------------|----------|------------|
| D 14 Z 3                                                                   |       | Percentage |     | Percentage |     | Percentage |      | Percentage |      | Percentage |      | Percentage |      | Percentage |      | Percentage |      | Percentage |      | 0    |      | Percentage |      | Percentage I |          | Percentage |
| Permits Issued                                                             | 1197  |            | 876 |            | 931 |            | 1021 |            | 1051 |            | 1271 |            | 1428 |            | 1353 |            | 1203 |            | 1300 |      | 1179 |            | 1190 |              | 14,000   |            |
| Average Time from<br>Application<br>Acceptance to<br>Permit Issuance       | 26    | 100%       | 33  | 100%       | 33  | 100%       | 33   | 100%       | 30   | 100%       | 28   | 100%       | 31   | 100%       | 30   | 100%       | 27   | 100%       | 29   | 100% | 30   | 100%       | 31   | 100%         | 30       | 100%       |
| Average Time plans<br>were with customers<br>or in other review<br>areas * | 19    | 72%        | 26  | 79%        | 23  | 71%        | 24   | 72%        | 22   | 73%        | 22   | 77%        | 23   | 74%        | 21   | 70%        | 20   | 72%        | 19   | 68%  | 19   | 63%        | 21   | 68%          | 21       | 71%        |
| Average Processing<br>Time **                                              | 7     | 28%        | 7   | 21%        | 10  | 29%        | 9    | 28%        | 8    | 27%        | 7    | 23%        | 8    | 26%        | 9    | 30%        | 8    | 28%        | 9    | 32%  | 11   | 37%        | 10   | 32%          | 9        | 29%        |
| Average Time in<br>DERM                                                    | 3     |            | 4   |            | 4   |            | 5    |            | 5    |            | 5    |            | 6    |            | 7    |            | 6    |            | 6    |      | 7    |            | 6    |              | 5        |            |
| Average Time in<br>ZONING                                                  | 2     |            | 2   |            | 2   |            | 2    |            | 2    |            | 2    |            | 2    |            | 2    |            | 2    |            | 2    |      | 2    |            | 2    |              | 2        |            |
| Average Time in<br>WASD                                                    | 4     |            | 4   |            | 3   |            | 3    |            | 3    |            | 3    |            | 4    |            | 4    |            | 4    |            | 3    |      | 4    |            | 4    |              | 4        |            |
| Average Time in<br>PUBLIC WORKS                                            | 1     |            | 1   |            | 1   |            | 1    |            | 1    |            | 1    |            | 2    |            | 1    |            | 1    |            | 2    |      | 4    |            | 4    |              | 2        |            |
| Average Time in<br>FIRE                                                    | 0     |            | 0   |            | 0   |            | 0    |            | 0    |            | 0    |            | 1    |            | 0    |            | 0    |            | 2    |      | 3    |            | 0    |              | 0        |            |
| Average Time in<br>RER Trades ***                                          | 3     |            | 4   |            | 4   |            | 4    |            | 3    |            | 3    |            | 4    |            | 4    |            | 4    |            | 4    |      | 4    |            | 4    |              | 4        |            |
| Maximum Permit<br>Issuance Cycle Time<br>(days)                            | 511   |            | 582 |            | 616 |            | 636  |            | 1334 |            | 677  |            | 681  |            | 861  |            | 656  |            | 795  |      | 796  |            | 674  |              |          |            |
| Minimum Permit<br>Issuance Cycle Time<br>(days)                            | 1     |            | 1   |            | 1   |            | 1    |            | 1    |            | 1    |            | 1    |            | 1    |            | 1    |            | 1    |      | 1    |            | 1    |              |          |            |

\*\* Average Processing Time Includes processing time in RER trades, DERM, Zoning, Public Works, and WASD as well as travel time.

## \*\*\* RER Trades = PLUM, ELEC, MECH , BLDG