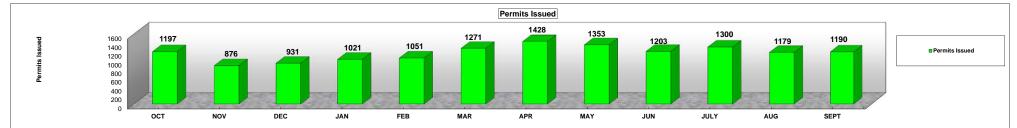

## DEPARTMENT OF REGULATORY AND ECONOMIC RESOURCES (RER) PERMIT ISSUANCE CYCLE TIME FOR RESIDENTIAL CONSTRUCTION (All CPP Permit Categories)

CONCURRENT PLAN PROCESSING (CPP) FY 2013-2014

|                                                                            | 0.077 |            | NOT |            | DDG | <b>.</b> . |      |            |      |            |      |            | 1.00 |            |      |            |      |            |      |      |      |            | anna |              | TI TOTAL |            |
|----------------------------------------------------------------------------|-------|------------|-----|------------|-----|------------|------|------------|------|------------|------|------------|------|------------|------|------------|------|------------|------|------|------|------------|------|--------------|----------|------------|
| D 14 Z 3                                                                   |       | Percentage |     | Percentage |     | Percentage |      | Percentage |      | Percentage |      | Percentage |      | Percentage |      | Percentage |      | Percentage |      | 0    |      | Percentage |      | Percentage I |          | Percentage |
| Permits Issued                                                             | 1197  |            | 876 |            | 931 |            | 1021 |            | 1051 |            | 1271 |            | 1428 |            | 1353 |            | 1203 |            | 1300 |      | 1179 |            | 1190 |              | 14,000   |            |
| Average Time from<br>Application<br>Acceptance to<br>Permit Issuance       | 26    | 100%       | 33  | 100%       | 33  | 100%       | 33   | 100%       | 30   | 100%       | 28   | 100%       | 31   | 100%       | 30   | 100%       | 27   | 100%       | 29   | 100% | 30   | 100%       | 31   | 100%         | 30       | 100%       |
| Average Time plans<br>were with customers<br>or in other review<br>areas * | 19    | 72%        | 26  | 79%        | 23  | 71%        | 24   | 72%        | 22   | 73%        | 22   | 77%        | 23   | 74%        | 21   | 70%        | 20   | 72%        | 19   | 68%  | 19   | 63%        | 21   | 68%          | 21       | 71%        |
| Average Processing<br>Time **                                              | 7     | 28%        | 7   | 21%        | 10  | 29%        | 9    | 28%        | 8    | 27%        | 7    | 23%        | 8    | 26%        | 9    | 30%        | 8    | 28%        | 9    | 32%  | 11   | 37%        | 10   | 32%          | 9        | 29%        |
| Average Time in<br>DERM                                                    | 3     |            | 4   |            | 4   |            | 5    |            | 5    |            | 5    |            | 6    |            | 7    |            | 6    |            | 6    |      | 7    |            | 6    |              | 5        |            |
| Average Time in<br>ZONING                                                  | 2     |            | 2   |            | 2   |            | 2    |            | 2    |            | 2    |            | 2    |            | 2    |            | 2    |            | 2    |      | 2    |            | 2    |              | 2        |            |
| Average Time in<br>WASD                                                    | 4     |            | 4   |            | 3   |            | 3    |            | 3    |            | 3    |            | 4    |            | 4    |            | 4    |            | 3    |      | 4    |            | 4    |              | 4        |            |
| Average Time in<br>PUBLIC WORKS                                            | 1     |            | 1   |            | 1   |            | 1    |            | 1    |            | 1    |            | 2    |            | 1    |            | 1    |            | 2    |      | 4    |            | 4    |              | 2        |            |
| Average Time in<br>FIRE                                                    | 0     |            | 0   |            | 0   |            | 0    |            | 0    |            | 0    |            | 1    |            | 0    |            | 0    |            | 2    |      | 3    |            | 0    |              | 0        |            |
| Average Time in<br>RER Trades ***                                          | 3     |            | 4   |            | 4   |            | 4    |            | 3    |            | 3    |            | 4    |            | 4    |            | 4    |            | 4    |      | 4    |            | 4    |              | 4        |            |
| Maximum Permit<br>Issuance Cycle Time<br>(days)                            | 511   |            | 582 |            | 616 |            | 636  |            | 1334 |            | 677  |            | 681  |            | 861  |            | 656  |            | 795  |      | 796  |            | 674  |              |          |            |
| Minimum Permit<br>Issuance Cycle Time<br>(days)                            | 1     |            | 1   |            | 1   |            | 1    |            | 1    |            | 1    |            | 1    |            | 1    |            | 1    |            | 1    |      | 1    |            | 1    |              |          |            |