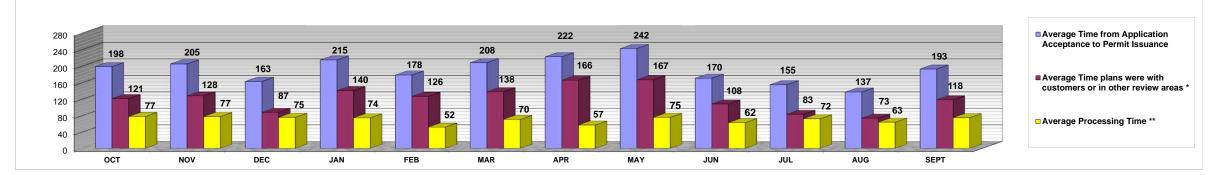

## PAPER PLANS FY 2013-2014

|                                                                         | ост | Percentage | NOV | Percentage | DEC | Percentage | JAN I | Percentage | FEB | Percentage                               | MAR | Percentage | APR | Percentage | MAY | Percentage | JUN | Percentage | JUL | Percentage | AUG Per | centage | SEPT | Percentage | FY TOTAL | Percentage |
|-------------------------------------------------------------------------|-----|------------|-----|------------|-----|------------|-------|------------|-----|------------------------------------------|-----|------------|-----|------------|-----|------------|-----|------------|-----|------------|---------|---------|------|------------|----------|------------|
| Permits Issued                                                          | 31  |            | 33  |            | 25  |            | 31    | g-         | 11  | - co | 39  |            | 24  |            | 16  |            | 44  |            | 30  |            | 26      |         | 44   |            | 354      |            |
| Average Time from<br>Application Acceptance<br>to Permit Issuance       | 198 | 100%       | 205 | 100%       | 163 | 100%       | 215   | 100%       | 178 | 100%                                     | 208 | 100%       | 222 | 100%       | 242 | 100%       | 170 | 100%       | 155 | 100%       | 137     | 100%    | 193  | 100%       | 189      | 100%       |
| Average Time plans were<br>with customers or in<br>other review areas * | 121 | 61%        | 128 | 62%        | 87  | 54%        | 140   | 65%        | 126 | 71%                                      | 138 | 66%        | 166 | 75%        | 167 | 69%        | 108 | 63%        | 83  | 54%        | 73      | 54%     | 118  | 61%        | 119      | 63%        |
| Average Processing Time **                                              | 77  | 39%        | 77  | 38%        | 75  | 46%        | 74    | 35%        | 52  | 29%                                      | 70  | 34%        | 57  | 25%        | 75  | 31%        | 62  | 37%        | 72  | 46%        | 63      | 46%     | 75   | 39%        | 70       | 37%        |
| Average Time in DERM                                                    | 10  |            | 7   |            | 10  |            | 10    |            | 7   |                                          | 11  |            | 8   |            | 13  |            | 11  |            | 12  |            | 10      |         | 11   |            | 10       |            |
| Average Time in<br>ZONING                                               | 5   |            | 4   |            | 4   |            | 3     |            | 1   |                                          | 6   |            | 3   |            | 3   |            | 3   |            | 4   |            | 4       |         | 4    |            | 4        |            |
| Average Time in WASD                                                    | 8   |            | 9   |            | 7   |            | 8     |            | 8   |                                          | 11  |            | 6   |            | 12  |            | 9   |            | 8   |            | 8       |         | 9    |            | 9        |            |
| Average Time in PUBLIC<br>WORKS                                         | 5   |            | 9   |            | 7   |            | 7     |            | 8   |                                          | 4   |            | 5   |            | 6   |            | 3   |            | 7   |            | 6       |         | 9    |            | 6        |            |
| Average Time in FIRE                                                    | 8   |            | 8   |            | 10  |            | 11    |            | 5   |                                          | 5   |            | 6   |            | 7   |            | 9   |            | 7   |            | 8       |         | 9    |            | 8        |            |
| Average Time in RER<br>Trades ***                                       | 42  |            | 39  |            | 37  |            | 35    |            | 23  |                                          | 33  |            | 27  |            | 33  |            | 28  |            | 35  |            | 28      |         | 33   |            | 33       |            |
| Maximum Permit<br>Issuance Cycle Time<br>(days)                         | 438 |            | 452 |            | 438 |            | 445   |            | 490 |                                          | 422 |            | 719 |            | 688 |            | 625 |            | 408 |            | 286     |         | 696  |            |          |            |
| Minimum Permit<br>Issuance Cycle Time<br>(days)                         | 27  |            | 33  |            | 14  |            | 37    |            | 44  |                                          | 62  |            | 27  |            | 50  |            | 28  |            | 40  |            | 8       |         | 20   |            |          |            |

<sup>\*\*</sup> Average Processing Time Includes processing time in DERM, Zoning, RER trades, Fire, Public Works, WASD

\*\*\* RER Trades = MECH, ELEC, PLUM, BLDG and Travel time