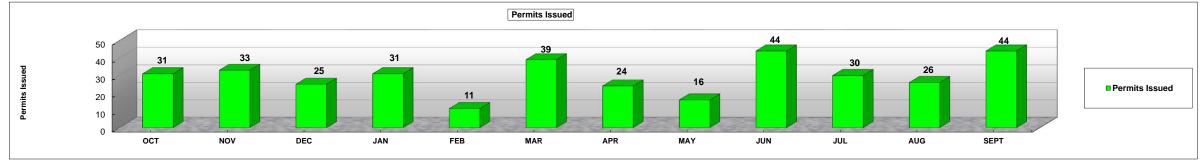

## PAPER PLANS FY 2013-2014

|                                                                         | ост | Percentage | NOV | Percentage | DEC | Percentage | JAN I | Percentage | FEB | Percentage                               | MAR | Percentage | APR | Percentage | MAY | Percentage | JUN | Percentage | JUL | Percentage | AUG Per | centage | SEPT | Percentage | FY TOTAL | Percentage |
|-------------------------------------------------------------------------|-----|------------|-----|------------|-----|------------|-------|------------|-----|------------------------------------------|-----|------------|-----|------------|-----|------------|-----|------------|-----|------------|---------|---------|------|------------|----------|------------|
| Permits Issued                                                          | 31  |            | 33  |            | 25  |            | 31    | g-         | 11  | - co | 39  |            | 24  |            | 16  |            | 44  |            | 30  |            | 26      |         | 44   |            | 354      |            |
| Average Time from<br>Application Acceptance<br>to Permit Issuance       | 198 | 100%       | 205 | 100%       | 163 | 100%       | 215   | 100%       | 178 | 100%                                     | 208 | 100%       | 222 | 100%       | 242 | 100%       | 170 | 100%       | 155 | 100%       | 137     | 100%    | 193  | 100%       | 189      | 100%       |
| Average Time plans were<br>with customers or in<br>other review areas * | 121 | 61%        | 128 | 62%        | 87  | 54%        | 140   | 65%        | 126 | 71%                                      | 138 | 66%        | 166 | 75%        | 167 | 69%        | 108 | 63%        | 83  | 54%        | 73      | 54%     | 118  | 61%        | 119      | 63%        |
| Average Processing Time **                                              | 77  | 39%        | 77  | 38%        | 75  | 46%        | 74    | 35%        | 52  | 29%                                      | 70  | 34%        | 57  | 25%        | 75  | 31%        | 62  | 37%        | 72  | 46%        | 63      | 46%     | 75   | 39%        | 70       | 37%        |
| Average Time in DERM                                                    | 10  |            | 7   |            | 10  |            | 10    |            | 7   |                                          | 11  |            | 8   |            | 13  |            | 11  |            | 12  |            | 10      |         | 11   |            | 10       |            |
| Average Time in<br>ZONING                                               | 5   |            | 4   |            | 4   |            | 3     |            | 1   |                                          | 6   |            | 3   |            | 3   |            | 3   |            | 4   |            | 4       |         | 4    |            | 4        |            |
| Average Time in WASD                                                    | 8   |            | 9   |            | 7   |            | 8     |            | 8   |                                          | 11  |            | 6   |            | 12  |            | 9   |            | 8   |            | 8       |         | 9    |            | 9        |            |
| Average Time in PUBLIC<br>WORKS                                         | 5   |            | 9   |            | 7   |            | 7     |            | 8   |                                          | 4   |            | 5   |            | 6   |            | 3   |            | 7   |            | 6       |         | 9    |            | 6        |            |
| Average Time in FIRE                                                    | 8   |            | 8   |            | 10  |            | 11    |            | 5   |                                          | 5   |            | 6   |            | 7   |            | 9   |            | 7   |            | 8       |         | 9    |            | 8        |            |
| Average Time in RER<br>Trades ***                                       | 42  |            | 39  |            | 37  |            | 35    |            | 23  |                                          | 33  |            | 27  |            | 33  |            | 28  |            | 35  |            | 28      |         | 33   |            | 33       |            |
| Maximum Permit<br>Issuance Cycle Time<br>(days)                         | 438 |            | 452 |            | 438 |            | 445   |            | 490 |                                          | 422 |            | 719 |            | 688 |            | 625 |            | 408 |            | 286     |         | 696  |            |          |            |
| Minimum Permit<br>Issuance Cycle Time<br>(days)                         | 27  |            | 33  |            | 14  |            | 37    |            | 44  |                                          | 62  |            | 27  |            | 50  |            | 28  |            | 40  |            | 8       |         | 20   |            |          |            |