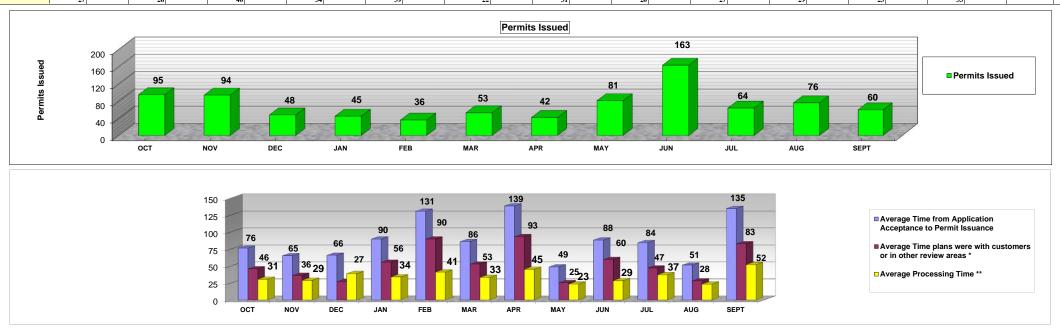

## PERMIT ISSUANCE CYCLE TIME FOR NEW RESIDENTIAL CONSTRUCTION (All Properties) PAPER PLANS

FY 2013-2014

|                                                                         | OCT | Percentage | NOV | Percentage       | DEC | Percentage | JAN | Percentage | FEB | Percentage | MAR | Percentage | APR I | Percentage | MAY | Percentage | JUN | Percentage | JUL | Percentage | AUG P | ercentage | SEPT | Percentage | FY TOTAL | PERCENTAGE |
|-------------------------------------------------------------------------|-----|------------|-----|------------------|-----|------------|-----|------------|-----|------------|-----|------------|-------|------------|-----|------------|-----|------------|-----|------------|-------|-----------|------|------------|----------|------------|
| Permits Issued                                                          | 95  |            | 94  | , and the second | 48  |            | 45  | 5          | 36  |            | 53  |            | 42    |            | 81  |            | 163 |            | 64  | Ŭ          | 76    | Ŭ         | 60   |            | 857      |            |
| Average Time from<br>Application Acceptance to<br>Permit Issuance       | 76  | 100%       | 65  | 100%             | 66  | 100%       | 90  | 100%       | 131 | 100%       | 86  | 100%       | 139   | 100%       | 49  | 100%       | 88  | 100%       | 84  | 100%       | 51    | 100%      | 135  | 100%       | 83       | 100%       |
| Average Time plans were<br>with customers or in other<br>review areas * | 46  | 60%        | 36  | 56%              | 27  | 41%        | 56  | 62%        | 90  | 69%        | 53  | 61%        | 93    | 67%        | 25  | 52%        | 60  | 68%        | 47  | 56%        | 28    | 55%       | 83   | 61%        | 51       | 61%        |
| Average Processing Time **                                              | 31  | 40%        | 29  | 44%              | 39  | 59%        | 34  | 4 38%      | 41  | 31%        | 33  | 39%        | 45    | 33%        | 23  | 48%        | 29  | 32%        | 37  | 44%        | 23    | 45%       | 52   | 39%        | 33       | 39%        |
| Average Time in DERM                                                    | 4   |            | 6   |                  | 5   |            | 6   | 5          | 6   |            | 6   |            | 8     |            | 5   |            | 6   |            | 6   |            | 5     |           | 8    |            | 6        |            |
| Average Time in ZONING                                                  | 3   |            | 4   |                  | 5   |            | 5   | 5          | 6   |            | 5   |            | 7     |            | 4   |            | 4   |            | 6   |            | 4     |           | 9    |            | 5        |            |
| Average Time in WASD                                                    | 2   |            | 2   |                  | 5   |            | 2   |            | 2   |            | 2   |            | 3     |            | 2   |            | 4   |            | 2   |            | 2     |           | 3    |            | 3        |            |
| Average Time in PUBLIC<br>WORKS                                         | 3   |            | 3   |                  | 4   |            | 4   |            | 4   |            | 3   |            | 5     |            | 2   |            | 2   |            | 3   |            | 3     |           | 4    |            | 3        |            |
| Average Time in FIRE                                                    | 2   |            | 0   |                  | 0   |            | 0   | ,          | 0   |            | 0   |            | 0     |            | 0   |            | 1   |            | 0   |            | 0     |           | 0    |            | 0        |            |
| Average Time in RER<br>Trades ***                                       | 17  |            | 15  |                  | 20  |            | 17  | ,          | 22  |            | 17  |            | 24    |            | 10  |            | 12  |            | 20  |            | 10    |           | 28   |            | 16       |            |
| Maximum Permit Issuance<br>Cycle Time (days)                            | 300 |            | 332 |                  | 293 |            | 420 |            | 686 |            | 396 |            | 470   |            | 381 |            | 686 |            | 398 |            | 189   |           | 732  |            |          |            |
| Minimum Permit Issuance<br>Cycle Time (days)                            | 27  |            | 26  |                  | 40  |            | 34  |            | 39  |            | 22  |            | 31    |            | 20  |            | 27  |            | 29  |            | 23    |           | 33   |            |          |            |

<sup>\*\*</sup> Average Processing Time Includes processing time in DERM, Zoning, RER Trades, Public Works, WASD

\*\*\* RER Trades = MECH, PLUM, ELEC, BLDG and Travel Time

<sup>\*</sup> This includes the time plans are out of the system with the customer or in other review areas such as Impact Fees or Florida Department of Health.